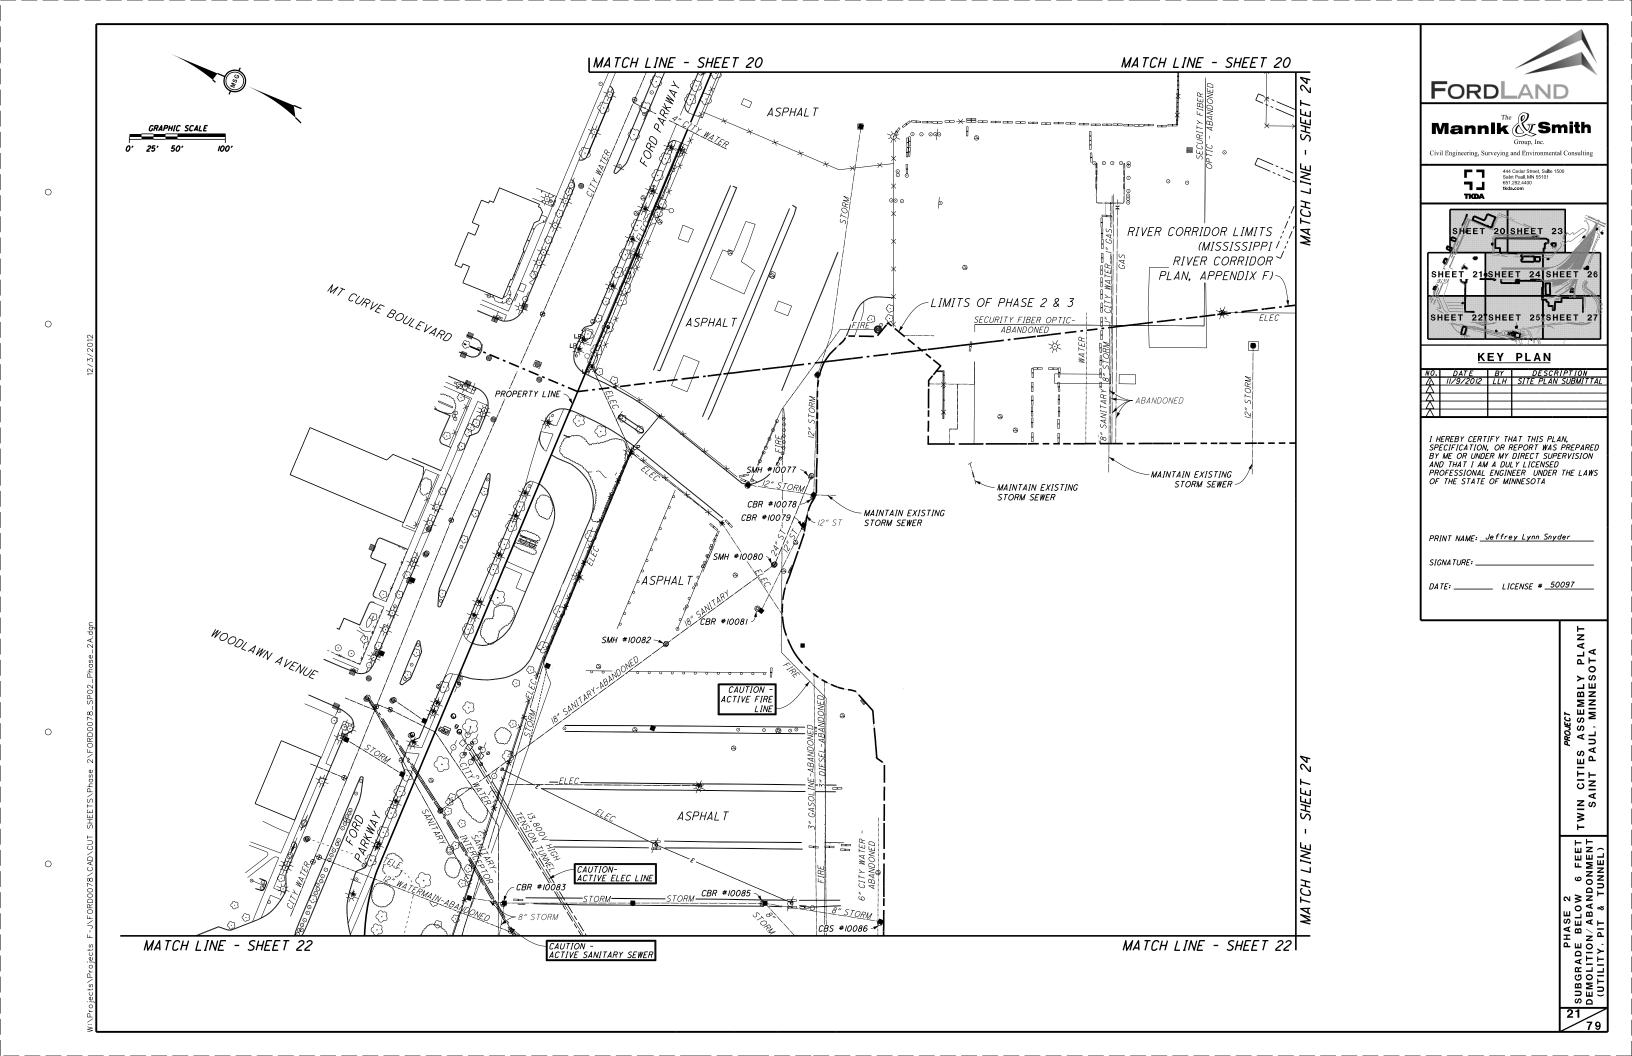

\_\_\_\_\_

FORMER MAIN ASSEMBLY BUILDING FFE = 813 FT

0

0

MATCH LINE - SHEET 28 32 FORDLAND ш SHE Mannlk 🖉 Smith Group, Inc Civil Engineering, Surveying and Environmental Co ΪNE 444 Cedar Street, Suite 1500 Saint Paul, MN 55101 651.292.4400 tkda.com **F7** Ľ TCH し SHEET SHEET 3 M 28 o/i SHEET 29 SHEET 32 SHEET 34 *¶* ELEC-SHEET 30 SHEET 33 SHEET 35 0 KEY PLAN NO. DATE BY DESCRIPTION 12 INCH PRECAST CONCRETE HEADWALL AND RANDOM RIPRAP, CLASS II I HEREBY CERTIFY THAT THIS PLAN, SPECIFICATION, OR REPORT WAS PREPARED BY ME OR UNDER MY DIRECT SUPERVISION AND THAT I AM A DULY LICENSED PROFESSIONAL ENGINEER UNDER THE LAWS OF THE STATE OF MINNESOTA \_\_\_\_\_ -802 PRINT NAME: Jeffrey Lynn Snyder 8 INCH PRECAST CONCRETE HEADWALL AND RANDOM RIPRAP CLASS II SIGNA TURE: \_\_\_\_ DATE: \_\_\_\_\_\_ LICENSE # \_50097 *PROJECT* TWIN CITIES ASSEMBLY PLANT SAINT PAUL, MINNESOTA SHE INE NOTE REFLECTED GRADES ARE APPROXIMATE AND MAY FLUCTUATE 1± FOOT BASED UPON ENVIRONMENTAL CONDITIONS ENCOUNTERED LAP 1 СН ლ 🖌 🗗 PHASE Grading Srainage MA MATCH LINE - SHEET 30 Δ 29 <u>\_79</u>