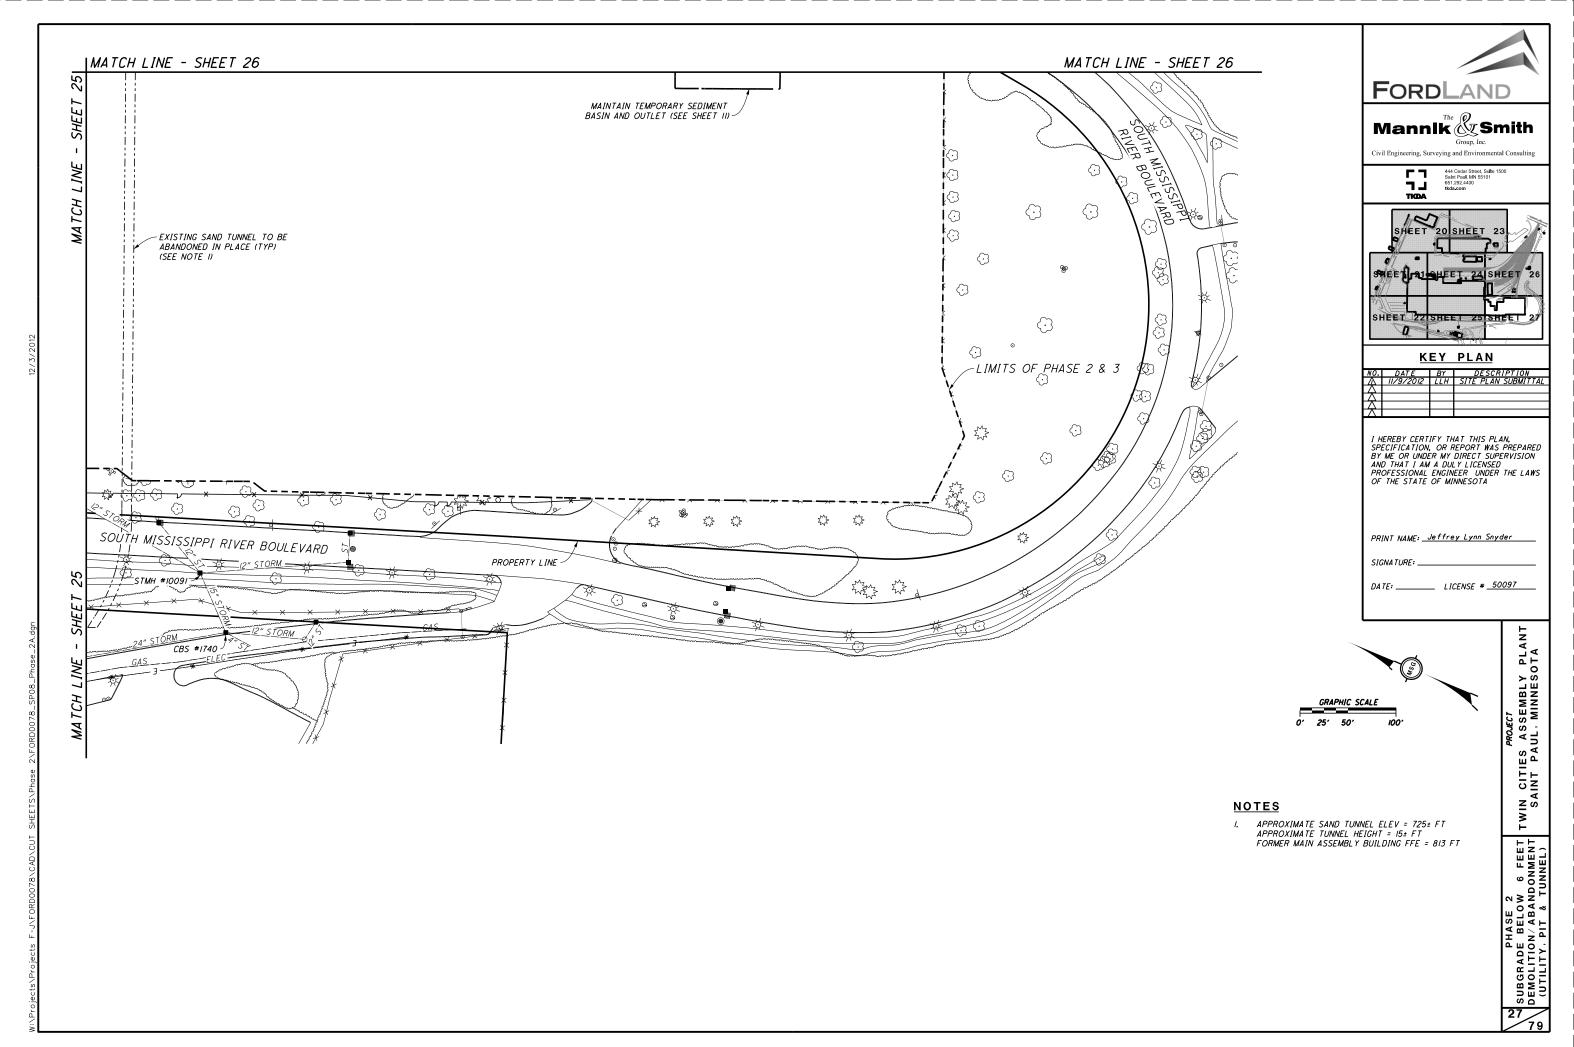

\_\_\_\_\_

FORMER MAIN ASSEMBLY BUILDING FFE = 813 FT

0

0

MATCH LINE - SHEET 28 32 FORDLAND ш SHE Mannlk 🖉 Smith Group, Inc Civil Engineering, Surveying and Environmental Co ΪNE 444 Cedar Street, Suite 1500 Saint Paul, MN 55101 651.292.4400 tkda.com **F7** Ľ TCH し SHEET SHEET 3 M 28 o/i SHEET 29 SHEET 32 SHEET 34 *¶* ELEC-SHEET 30 SHEET 33 SHEET 35 0 KEY PLAN NO. DATE BY DESCRIPTION 12 INCH PRECAST CONCRETE HEADWALL AND RANDOM RIPRAP, CLASS II I HEREBY CERTIFY THAT THIS PLAN, SPECIFICATION, OR REPORT WAS PREPARED BY ME OR UNDER MY DIRECT SUPERVISION AND THAT I AM A DULY LICENSED PROFESSIONAL ENGINEER UNDER THE LAWS OF THE STATE OF MINNESOTA \_\_\_\_\_ -802 PRINT NAME: Jeffrey Lynn Snyder 8 INCH PRECAST CONCRETE HEADWALL AND RANDOM RIPRAP CLASS II SIGNA TURE: \_\_\_\_ DATE: \_\_\_\_\_\_ LICENSE # \_50097 *PROJECT* TWIN CITIES ASSEMBLY PLANT SAINT PAUL, MINNESOTA SHE INE NOTE REFLECTED GRADES ARE APPROXIMATE AND MAY FLUCTUATE 1± FOOT BASED UPON ENVIRONMENTAL CONDITIONS ENCOUNTERED LAP 1 СН ლ 🖌 🗗 PHASE Grading Srainage MA MATCH LINE - SHEET 30 Δ 29 <u>\_79</u>