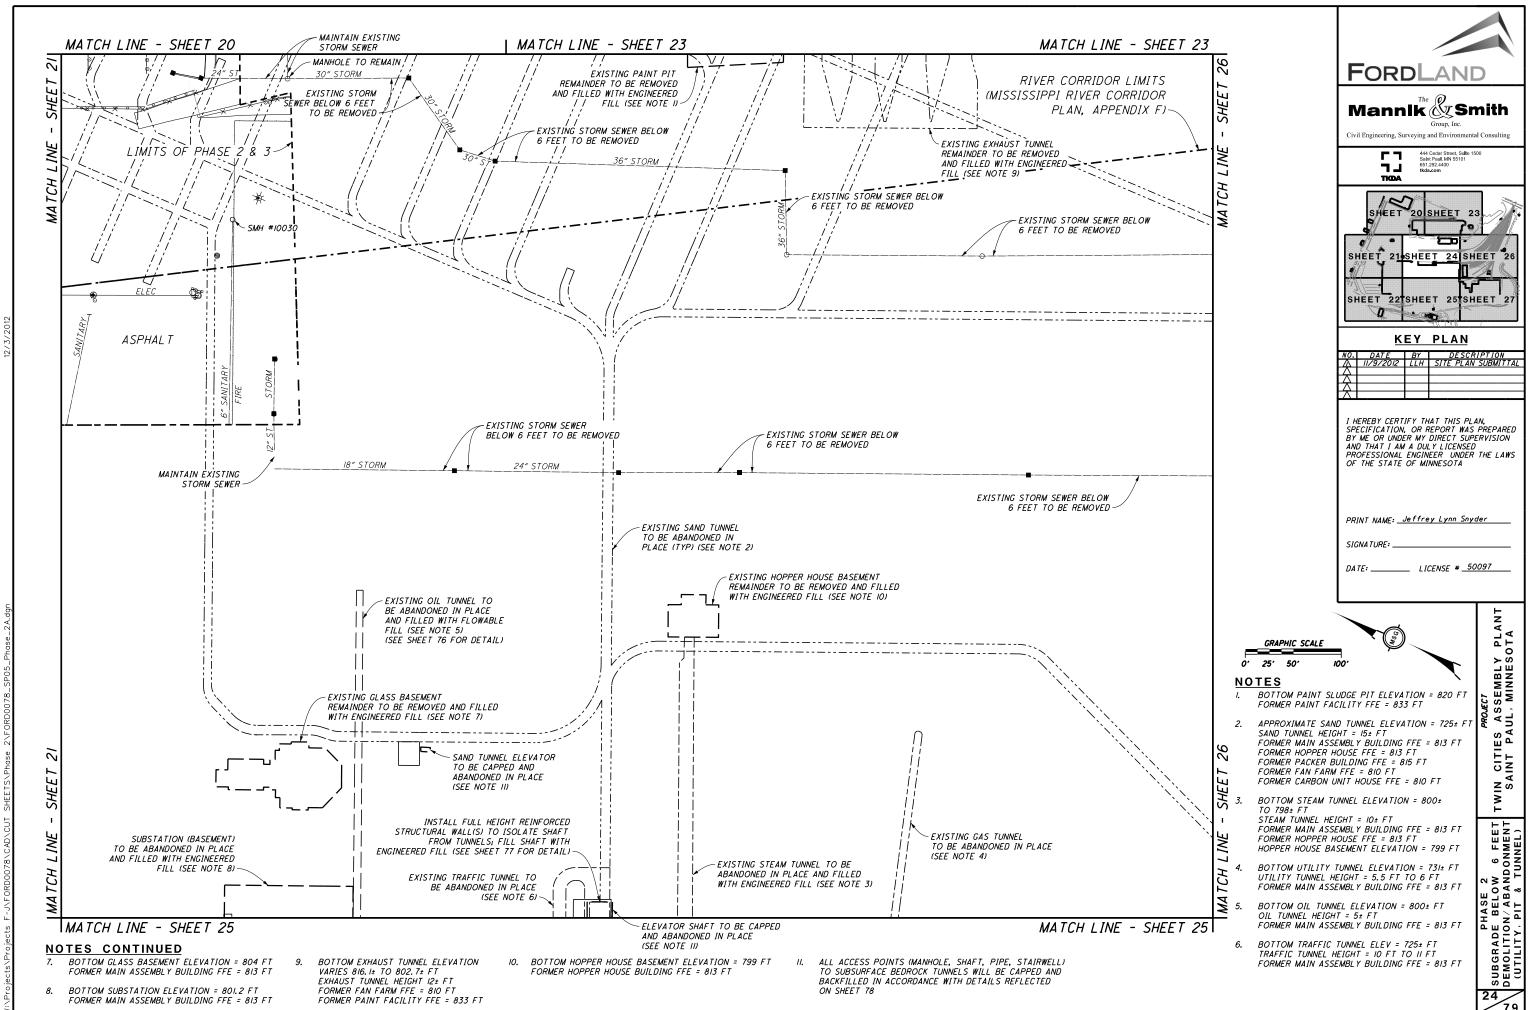

\_\_\_\_\_

FORMER MAIN ASSEMBLY BUILDING FFE = 813 FT

0

0

MATCH LINE - SHEET 28 32 FORDLAND ш SHE Mannlk 🖉 Smith Group, Inc Civil Engineering, Surveying and Environmental Co ΪNE 444 Cedar Street, Suite 1500 Saint Paul, MN 55101 651.292.4400 tkda.com **F7** Ľ TCH し SHEET SHEET 3 M 28 o/i SHEET 29 SHEET 32 SHEET 34 *¶* ELEC-SHEET 30 SHEET 33 SHEET 35 0 KEY PLAN NO. DATE BY DESCRIPTION 12 INCH PRECAST CONCRETE HEADWALL AND RANDOM RIPRAP, CLASS II I HEREBY CERTIFY THAT THIS PLAN, SPECIFICATION, OR REPORT WAS PREPARED BY ME OR UNDER MY DIRECT SUPERVISION AND THAT I AM A DULY LICENSED PROFESSIONAL ENGINEER UNDER THE LAWS OF THE STATE OF MINNESOTA \_\_\_\_\_ -802 PRINT NAME: Jeffrey Lynn Snyder 8 INCH PRECAST CONCRETE HEADWALL AND RANDOM RIPRAP CLASS II SIGNA TURE: \_\_\_\_ DATE: \_\_\_\_\_\_ LICENSE # \_50097 *PROJECT* TWIN CITIES ASSEMBLY PLANT SAINT PAUL, MINNESOTA SHE INE NOTE REFLECTED GRADES ARE APPROXIMATE AND MAY FLUCTUATE 1± FOOT BASED UPON ENVIRONMENTAL CONDITIONS ENCOUNTERED LAP 1 СН ლ 🖌 🗗 PHASE Grading Srainage MA MATCH LINE - SHEET 30 Δ 29 <u>\_79</u>