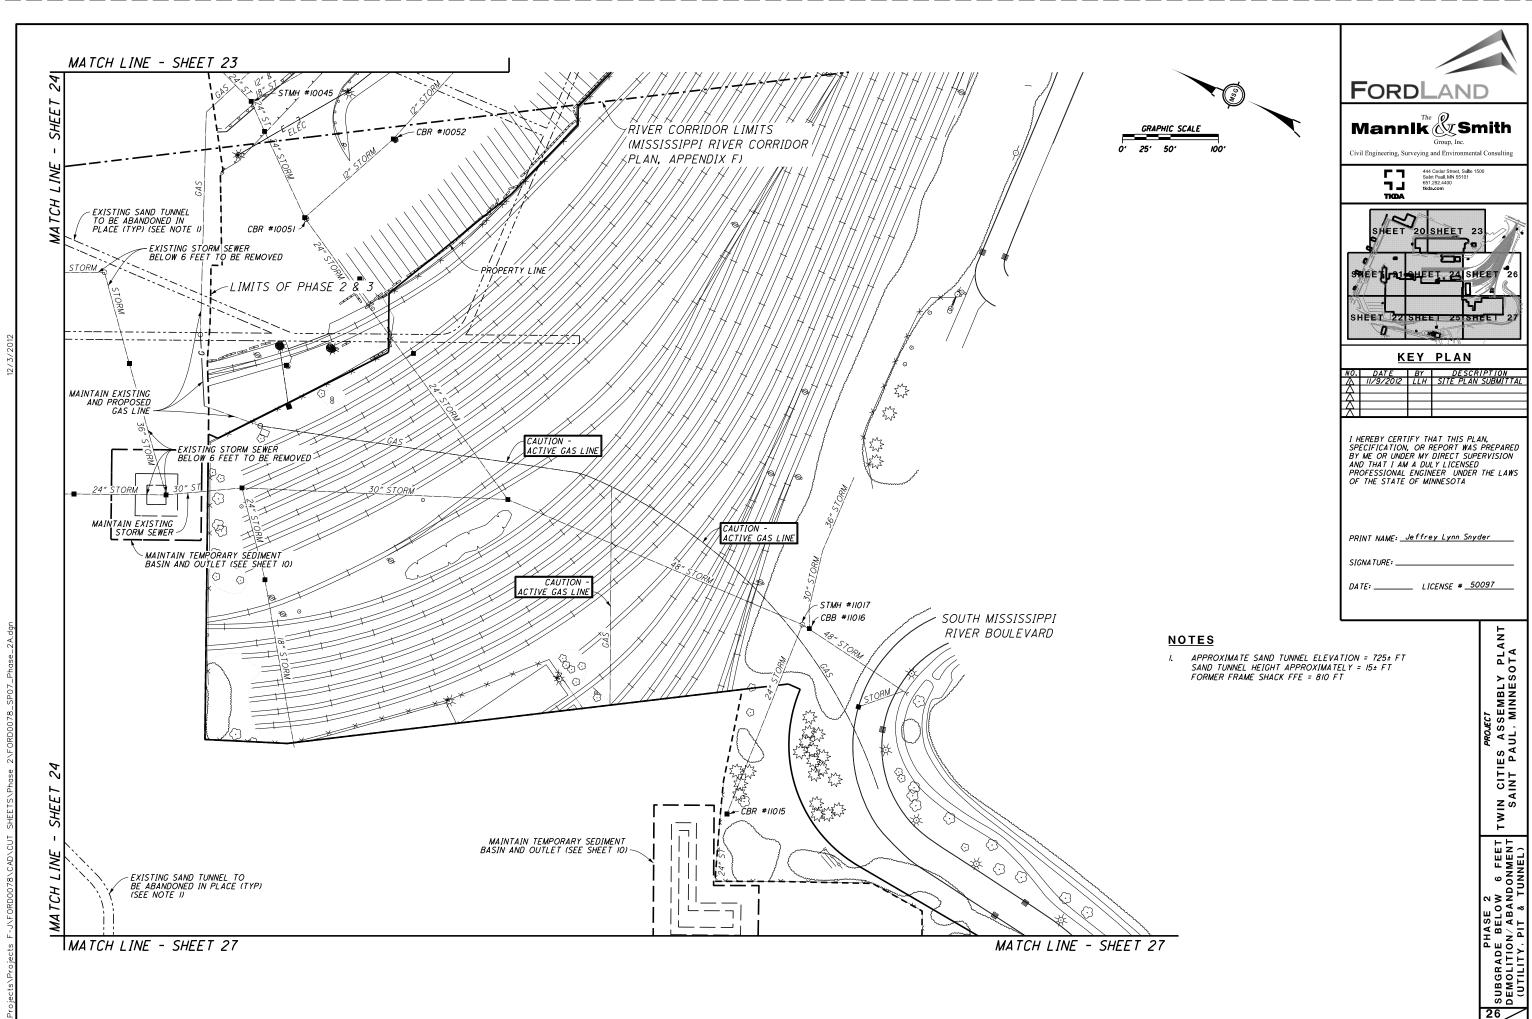

\_\_\_\_\_

FORMER MAIN ASSEMBLY BUILDING FFE = 813 FT

0

0

MATCH LINE - SHEET 28 32 FORDLAND ш SHE Mannlk 🖉 Smith Group, Inc Civil Engineering, Surveying and Environmental Co ΪNE 444 Cedar Street, Suite 1500 Saint Paul, MN 55101 651.292.4400 tkda.com **F7** Ľ TCH し SHEET SHEET 3 M 28 o/i SHEET 29 SHEET 32 SHEET 34 *¶* ELEC-SHEET 30 SHEET 33 SHEET 35 0 KEY PLAN NO. DATE BY DESCRIPTION 12 INCH PRECAST CONCRETE HEADWALL AND RANDOM RIPRAP, CLASS II I HEREBY CERTIFY THAT THIS PLAN, SPECIFICATION, OR REPORT WAS PREPARED BY ME OR UNDER MY DIRECT SUPERVISION AND THAT I AM A DULY LICENSED PROFESSIONAL ENGINEER UNDER THE LAWS OF THE STATE OF MINNESOTA \_\_\_\_\_ -802 PRINT NAME: Jeffrey Lynn Snyder 8 INCH PRECAST CONCRETE HEADWALL AND RANDOM RIPRAP CLASS II SIGNA TURE: \_\_\_\_ DATE: \_\_\_\_\_\_ LICENSE # \_50097 *PROJECT* TWIN CITIES ASSEMBLY PLANT SAINT PAUL, MINNESOTA SHE INE NOTE REFLECTED GRADES ARE APPROXIMATE AND MAY FLUCTUATE 1± FOOT BASED UPON ENVIRONMENTAL CONDITIONS ENCOUNTERED LAP 1 СН ლ 🖌 🗗 PHASE Grading Srainage MA MATCH LINE - SHEET 30 Δ 29 <u>\_79</u>