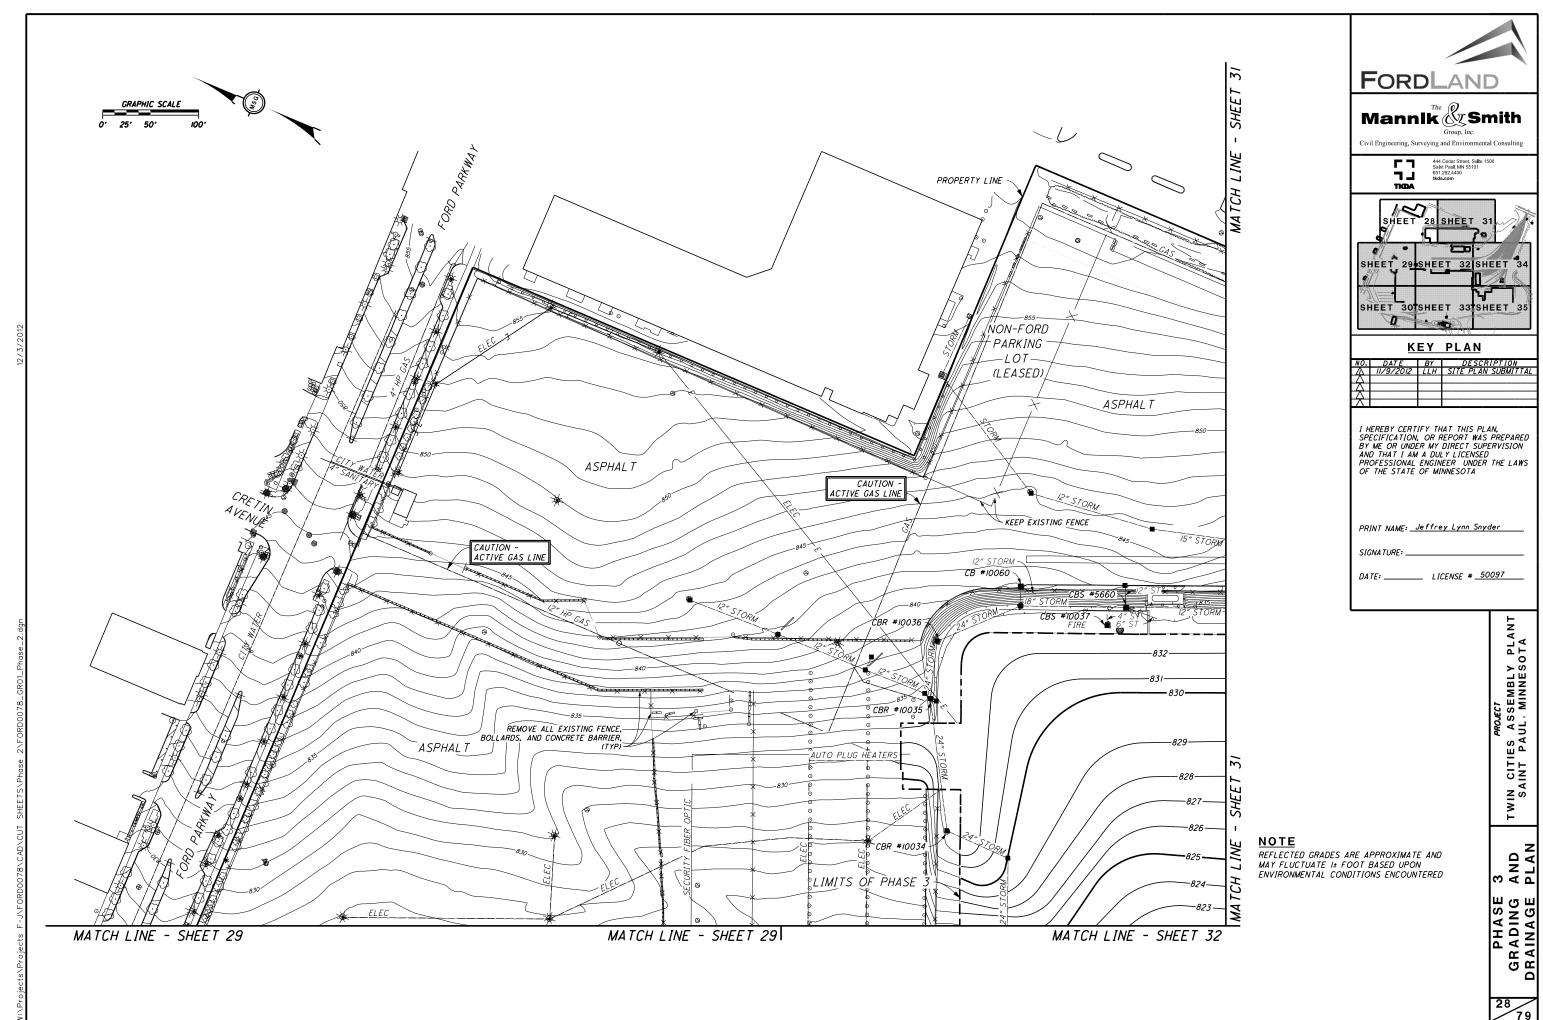

\_\_\_\_\_

FORMER MAIN ASSEMBLY BUILDING FFE = 813 FT

0

0

MATCH LINE - SHEET 28 32 FORDLAND ш SHE Mannlk 🖉 Smith Group, Inc Civil Engineering, Surveying and Environmental Co ΪNE 444 Cedar Street, Suite 1500 Saint Paul, MN 55101 651.292.4400 tkda.com **F7** Ľ TCH し SHEET SHEET 3 M 28 o/i SHEET 29 SHEET 32 SHEET 34 *¶* ELEC-SHEET 30 SHEET 33 SHEET 35 0 KEY PLAN NO. DATE BY DESCRIPTION 12 INCH PRECAST CONCRETE HEADWALL AND RANDOM RIPRAP, CLASS II I HEREBY CERTIFY THAT THIS PLAN, SPECIFICATION, OR REPORT WAS PREPARED BY ME OR UNDER MY DIRECT SUPERVISION AND THAT I AM A DULY LICENSED PROFESSIONAL ENGINEER UNDER THE LAWS OF THE STATE OF MINNESOTA \_\_\_\_\_ -802 PRINT NAME: Jeffrey Lynn Snyder 8 INCH PRECAST CONCRETE HEADWALL AND RANDOM RIPRAP CLASS II SIGNA TURE: \_\_\_\_ DATE: \_\_\_\_\_\_ LICENSE # \_50097 *PROJECT* TWIN CITIES ASSEMBLY PLANT SAINT PAUL, MINNESOTA SHE INE NOTE REFLECTED GRADES ARE APPROXIMATE AND MAY FLUCTUATE 1± FOOT BASED UPON ENVIRONMENTAL CONDITIONS ENCOUNTERED LAP 1 СН ლ 🖌 🗗 PHASE Grading Srainage MA MATCH LINE - SHEET 30 Δ 29 <u>\_79</u>