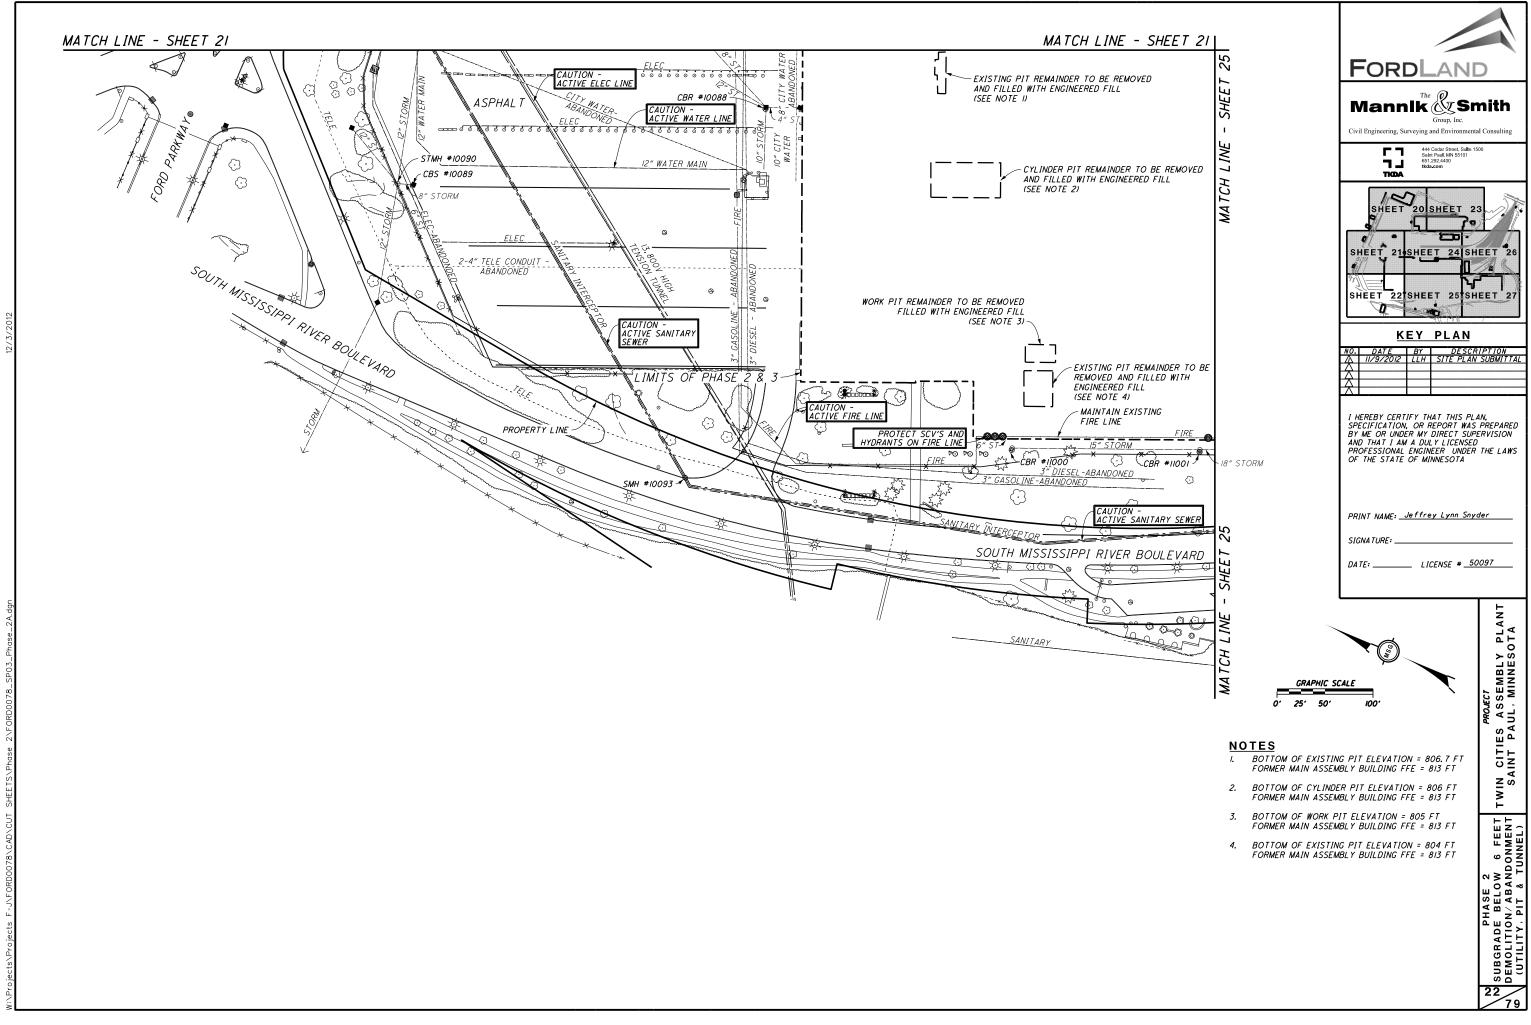

\_\_\_\_\_

FORMER MAIN ASSEMBLY BUILDING FFE = 813 FT

0

0

MATCH LINE - SHEET 28 32 FORDLAND ш SHE Mannlk 🖉 Smith Group, Inc Civil Engineering, Surveying and Environmental Co ΪNE 444 Cedar Street, Suite 1500 Saint Paul, MN 55101 651.292.4400 tkda.com **F7** Ľ TCH し SHEET SHEET 3 M 28 o/i SHEET 29 SHEET 32 SHEET 34 *¶* ELEC-SHEET 30 SHEET 33 SHEET 35 0 KEY PLAN NO. DATE BY DESCRIPTION 12 INCH PRECAST CONCRETE HEADWALL AND RANDOM RIPRAP, CLASS II I HEREBY CERTIFY THAT THIS PLAN, SPECIFICATION, OR REPORT WAS PREPARED BY ME OR UNDER MY DIRECT SUPERVISION AND THAT I AM A DULY LICENSED PROFESSIONAL ENGINEER UNDER THE LAWS OF THE STATE OF MINNESOTA \_\_\_\_\_ -802 PRINT NAME: Jeffrey Lynn Snyder 8 INCH PRECAST CONCRETE HEADWALL AND RANDOM RIPRAP CLASS II SIGNA TURE: \_\_\_\_ DATE: \_\_\_\_\_\_ LICENSE # \_50097 *PROJECT* TWIN CITIES ASSEMBLY PLANT SAINT PAUL, MINNESOTA SHE INE NOTE REFLECTED GRADES ARE APPROXIMATE AND MAY FLUCTUATE 1± FOOT BASED UPON ENVIRONMENTAL CONDITIONS ENCOUNTERED LAP 1 СН ლ 🖌 🗗 PHASE Grading Srainage MA MATCH LINE - SHEET 30 Δ 29 <u>\_79</u>