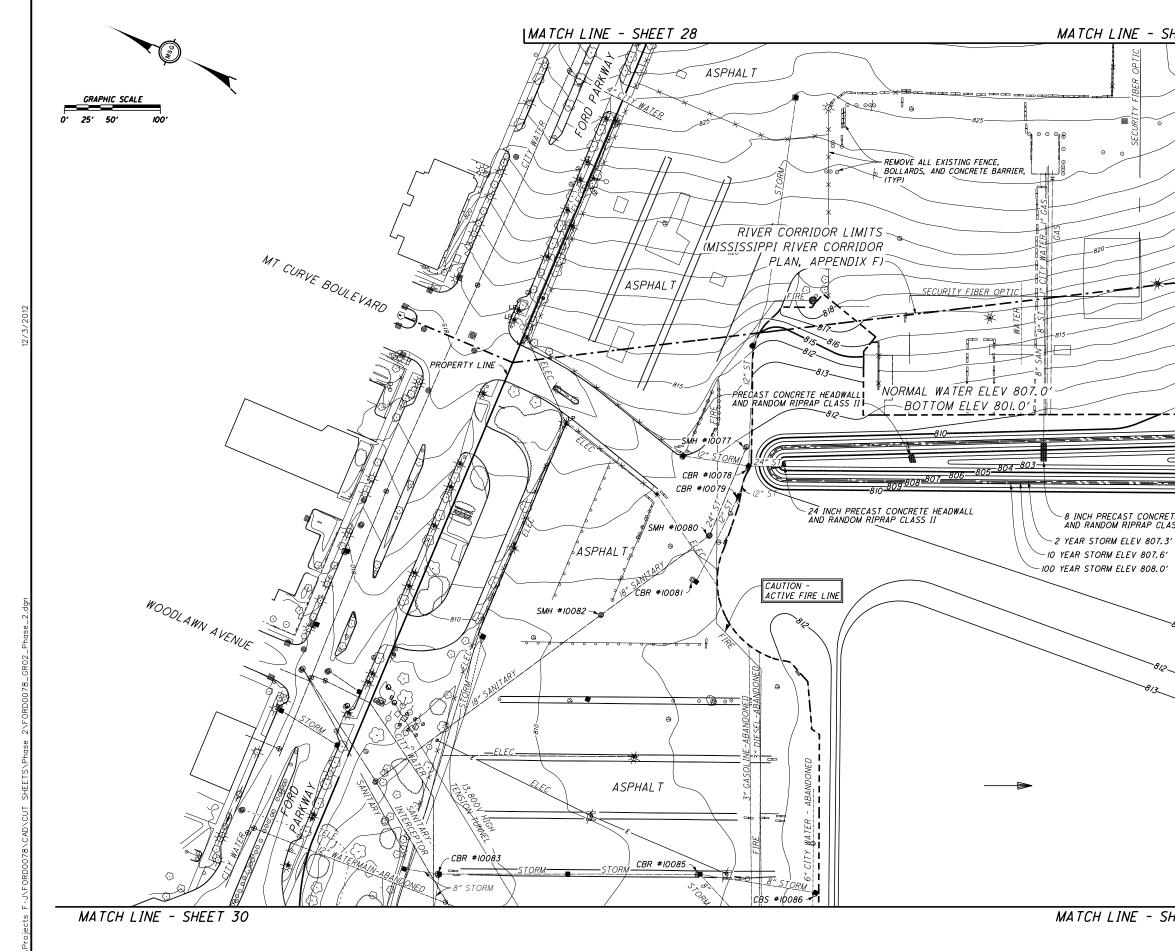

\_\_\_\_\_





FORMER MAIN ASSEMBLY BUILDING FFE = 813 FT









0

0

MATCH LINE - SHEET 28 32 FORDLAND ш SHE Mannlk 🖉 Smith Group, Inc Civil Engineering, Surveying and Environmental Co ΪNE 444 Cedar Street, Suite 1500 Saint Paul, MN 55101 651.292.4400 tkda.com **F7** Ľ TCH し SHEET SHEET 3 M 28 o/i SHEET 29 SHEET 32 SHEET 34 *¶* ELEC-SHEET 30 SHEET 33 SHEET 35 0 KEY PLAN NO. DATE BY DESCRIPTION 12 INCH PRECAST CONCRETE HEADWALL AND RANDOM RIPRAP, CLASS II I HEREBY CERTIFY THAT THIS PLAN, SPECIFICATION, OR REPORT WAS PREPARED BY ME OR UNDER MY DIRECT SUPERVISION AND THAT I AM A DULY LICENSED PROFESSIONAL ENGINEER UNDER THE LAWS OF THE STATE OF MINNESOTA \_\_\_\_\_ -802 PRINT NAME: Jeffrey Lynn Snyder 8 INCH PRECAST CONCRETE HEADWALL AND RANDOM RIPRAP CLASS II SIGNA TURE: \_\_\_\_ DATE: \_\_\_\_\_\_ LICENSE # \_50097 *PROJECT* TWIN CITIES ASSEMBLY PLAN