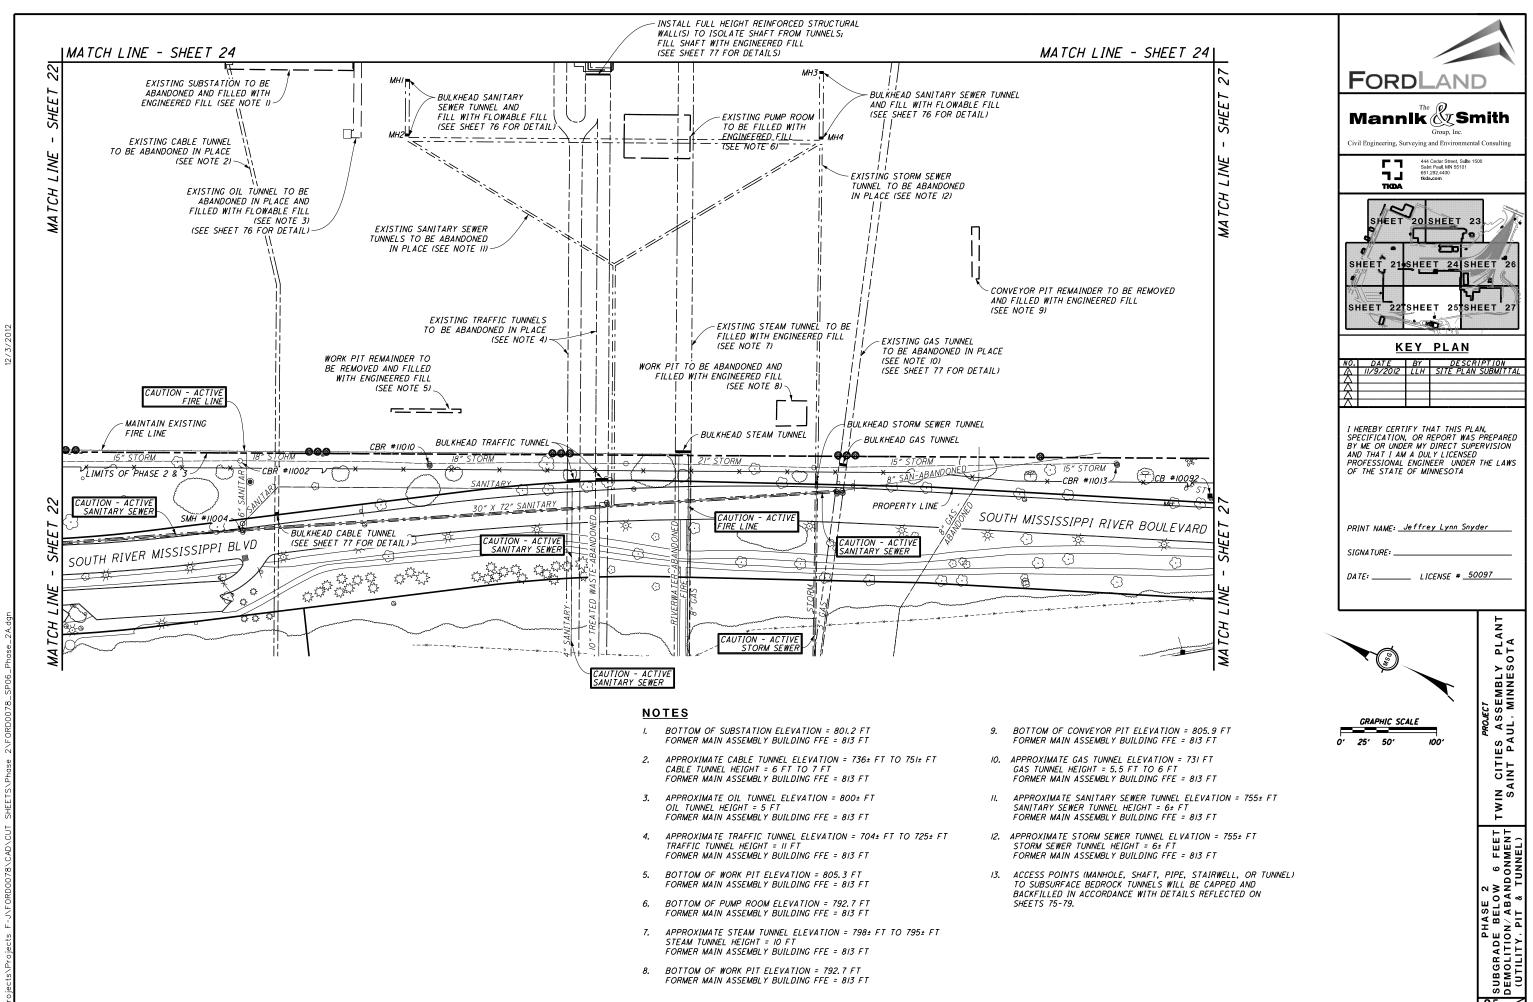

\_\_\_\_\_

FORMER MAIN ASSEMBLY BUILDING FFE = 813 FT

0

0

MATCH LINE - SHEET 28 32 FORDLAND ш SHE Mannlk 🖉 Smith Group, Inc Civil Engineering, Surveying and Environmental Co ΪNE 444 Cedar Street, Suite 1500 Saint Paul, MN 55101 651.292.4400 tkda.com **F7** Ľ TCH し SHEET SHEET 3 M 28 o/i SHEET 29 SHEET 32 SHEET 34 *¶* ELEC-SHEET 30 SHEET 33 SHEET 35 0 KEY PLAN NO. DATE BY DESCRIPTION 12 INCH PRECAST CONCRETE HEADWALL AND RANDOM RIPRAP, CLASS II I HEREBY CERTIFY THAT THIS PLAN, SPECIFICATION, OR REPORT WAS PREPARED BY ME OR UNDER MY DIRECT SUPERVISION AND THAT I AM A DULY LICENSED PROFESSIONAL ENGINEER UNDER THE LAWS OF THE STATE OF MINNESOTA \_\_\_\_\_ -802 PRINT NAME: Jeffrey Lynn Snyder 8 INCH PRECAST CONCRETE HEADWALL AND RANDOM RIPRAP CLASS II SIGNA TURE: \_\_\_\_ DATE: \_\_\_\_\_\_ LICENSE # \_50097 *PROJECT* TWIN CITIES ASSEMBLY PLANT SAINT PAUL, MINNESOTA SHE INE NOTE REFLECTED GRADES ARE APPROXIMATE AND MAY FLUCTUATE 1± FOOT BASED UPON ENVIRONMENTAL CONDITIONS ENCOUNTERED LAP 1 СН ლ 🖌 🗗 PHASE Grading Srainage MA MATCH LINE - SHEET 30 Δ 29 <u>\_79</u>