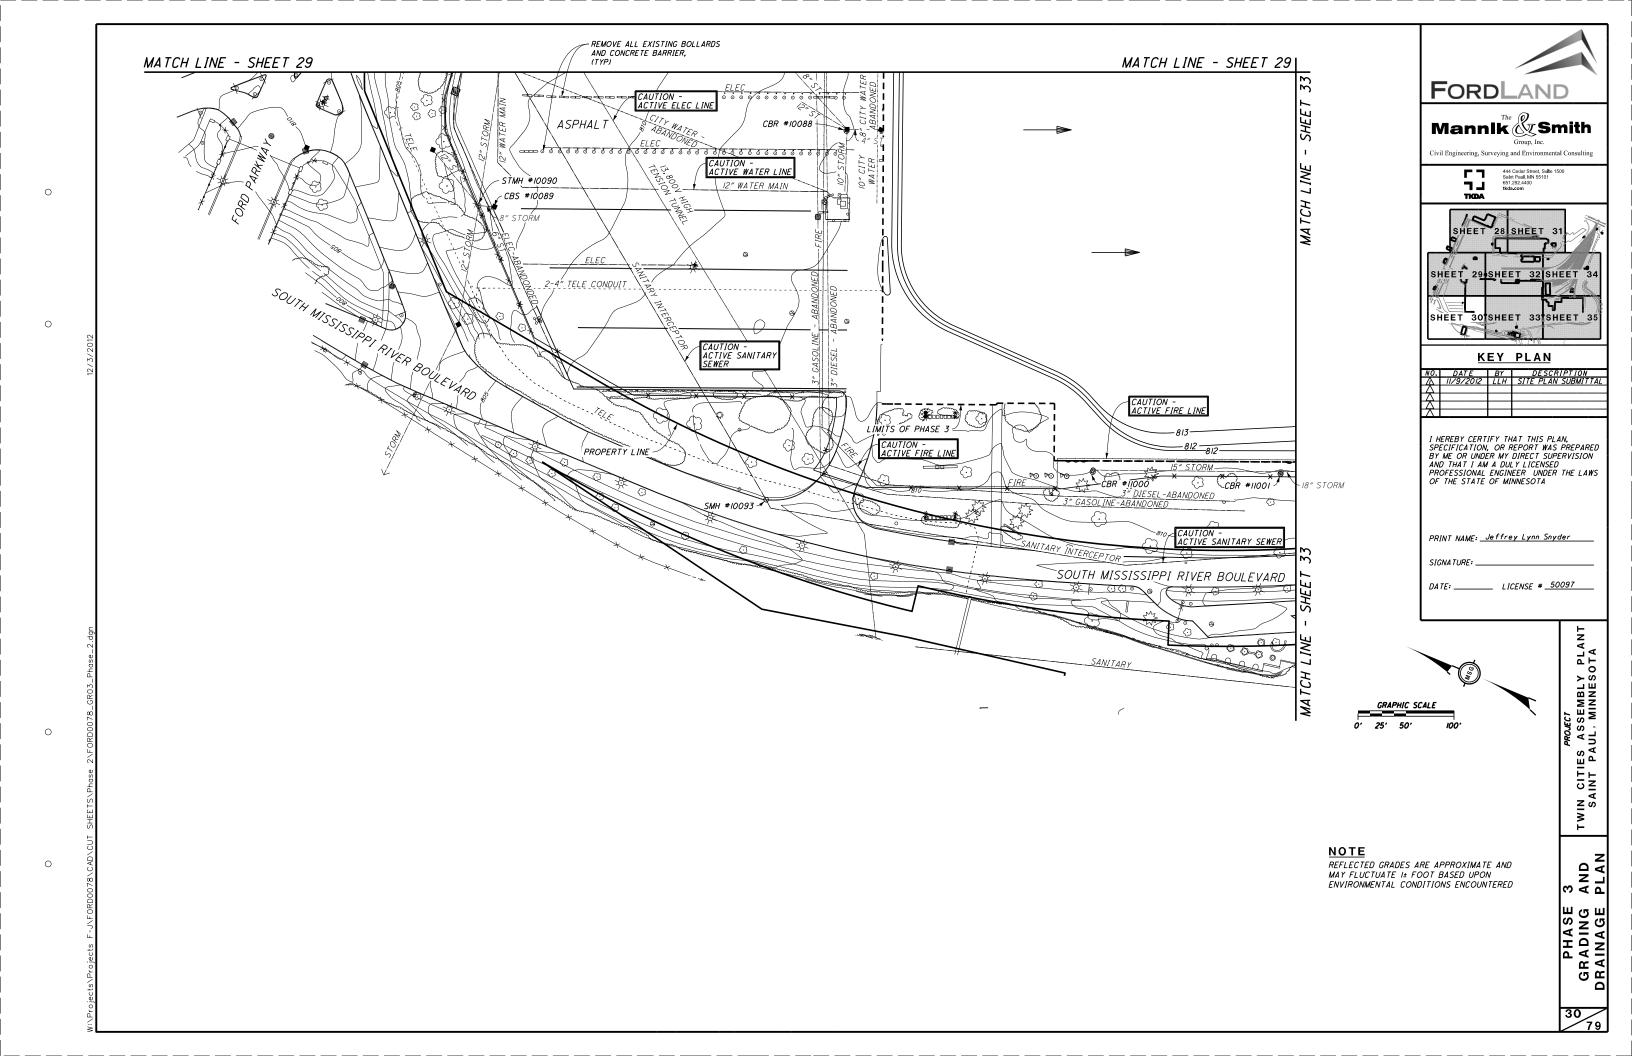

\_\_\_\_\_

FORMER MAIN ASSEMBLY BUILDING FFE = 813 FT

0

0

MATCH LINE - SHEET 28 32 FORDLAND ш SHE Mannlk 🖉 Smith Group, Inc Civil Engineering, Surveying and Environmental Co ΪNE 444 Cedar Street, Suite 1500 Saint Paul, MN 55101 651.292.4400 tkda.com **F7** Ľ TCH し SHEET SHEET 3 M 28 o/i SHEET 29 SHEET 32 SHEET 34 *¶* ELEC-SHEET 30 SHEET 33 SHEET 35 0 KEY PLAN NO. DATE BY DESCRIPTION 12 INCH PRECAST CONCRETE HEADWALL AND RANDOM RIPRAP, CLASS II I HEREBY CERTIFY THAT THIS PLAN, SPECIFICATION, OR REPORT WAS PREPARED BY ME OR UNDER MY DIRECT SUPERVISION AND THAT I AM A DULY LICENSED PROFESSIONAL ENGINEER UNDER THE LAWS OF THE STATE OF MINNESOTA \_\_\_\_\_ -802 PRINT NAME: Jeffrey Lynn Snyder 8 INCH PRECAST CONCRETE HEADWALL AND RANDOM RIPRAP CLASS II SIGNA TURE: \_\_\_\_ DATE: \_\_\_\_\_\_ LICENSE # \_50097 *PROJECT* TWIN CITIES ASSEMBLY PLANT SAINT PAUL, MINNESOTA SHE INE NOTE REFLECTED GRADES ARE APPROXIMATE AND MAY FLUCTUATE 1± FOOT BASED UPON ENVIRONMENTAL CONDITIONS ENCOUNTERED LAP 1 СН ლ 🖌 🗗 PHASE Grading Srainage MA MATCH LINE - SHEET 30 Δ 29 <u>\_79</u>