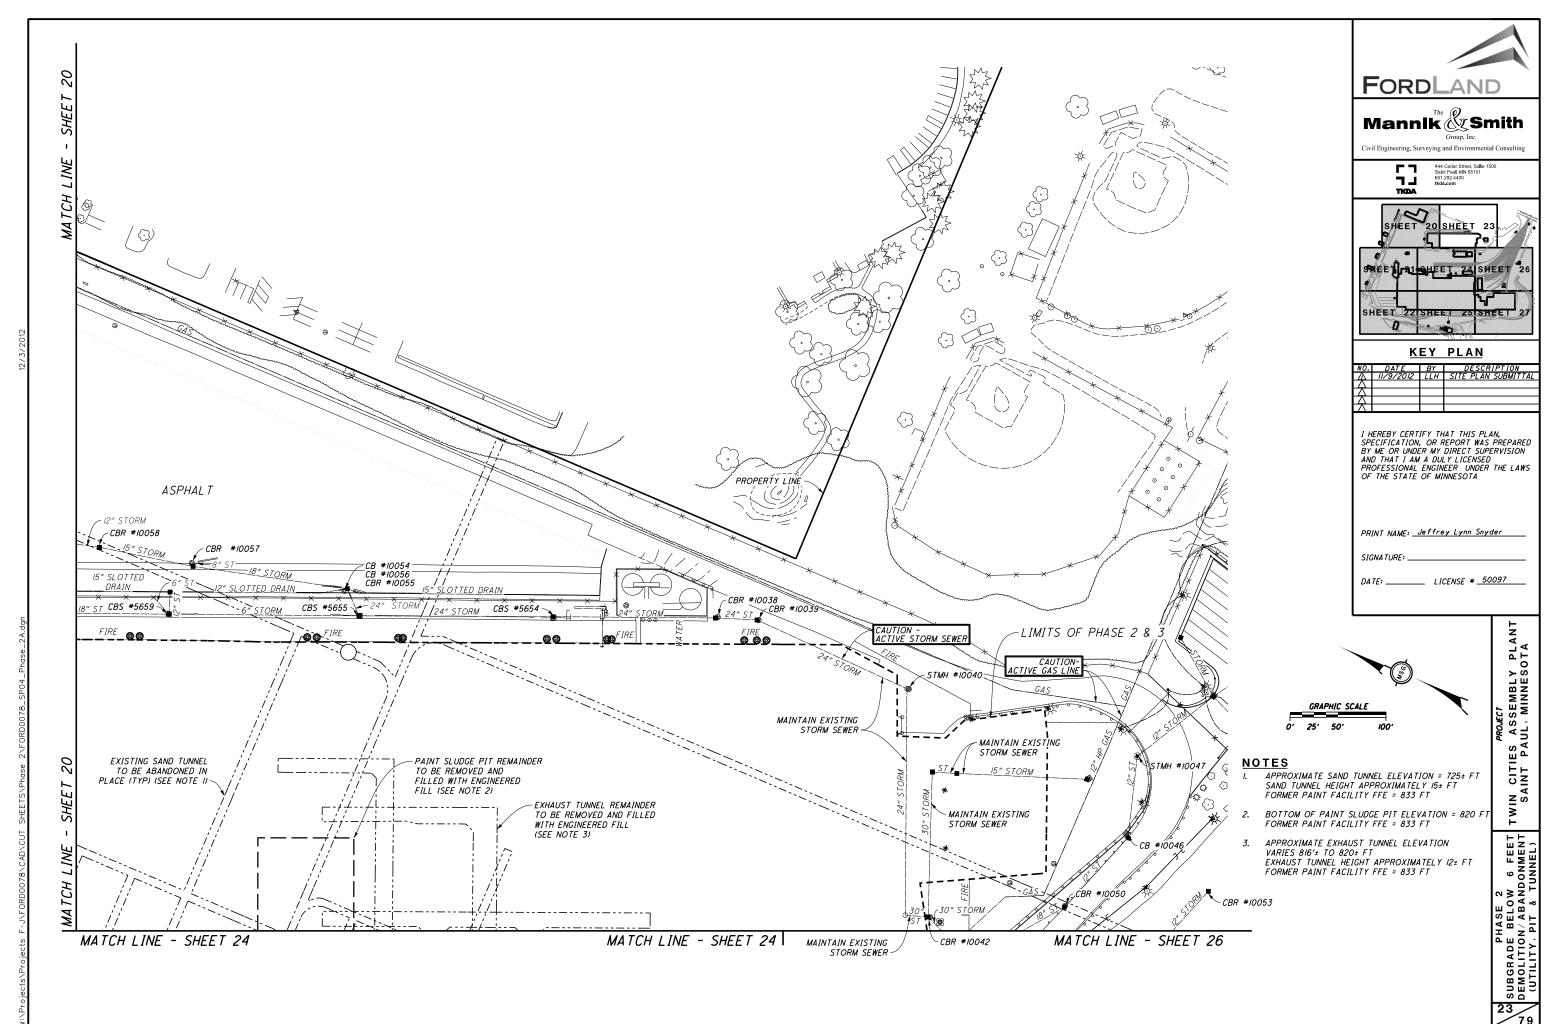

\_\_\_\_\_

FORMER MAIN ASSEMBLY BUILDING FFE = 813 FT

0

0

MATCH LINE - SHEET 28 32 FORDLAND ш SHE Mannlk 🖉 Smith Group, Inc Civil Engineering, Surveying and Environmental Co ΪNE 444 Cedar Street, Suite 1500 Saint Paul, MN 55101 651.292.4400 tkda.com **F7** Ľ TCH し SHEET SHEET 3 M 28 o/i SHEET 29 SHEET 32 SHEET 34 *¶* ELEC-SHEET 30 SHEET 33 SHEET 35 0 KEY PLAN NO. DATE BY DESCRIPTION 12 INCH PRECAST CONCRETE HEADWALL AND RANDOM RIPRAP, CLASS II I HEREBY CERTIFY THAT THIS PLAN, SPECIFICATION, OR REPORT WAS PREPARED BY ME OR UNDER MY DIRECT SUPERVISION AND THAT I AM A DULY LICENSED PROFESSIONAL ENGINEER UNDER THE LAWS OF THE STATE OF MINNESOTA \_\_\_\_\_ -802 PRINT NAME: Jeffrey Lynn Snyder 8 INCH PRECAST CONCRETE HEADWALL AND RANDOM RIPRAP CLASS II SIGNA TURE: \_\_\_\_ DATE: \_\_\_\_\_\_ LICENSE # \_50097 *PROJECT* TWIN CITIES ASSEMBLY PLANT SAINT PAUL, MINNESOTA SHE INE NOTE REFLECTED GRADES ARE APPROXIMATE AND MAY FLUCTUATE 1± FOOT BASED UPON ENVIRONMENTAL CONDITIONS ENCOUNTERED LAP 1 СН ლ 🖌 🗗 PHASE Grading Srainage MA MATCH LINE - SHEET 30 Δ 29 <u>\_79</u>