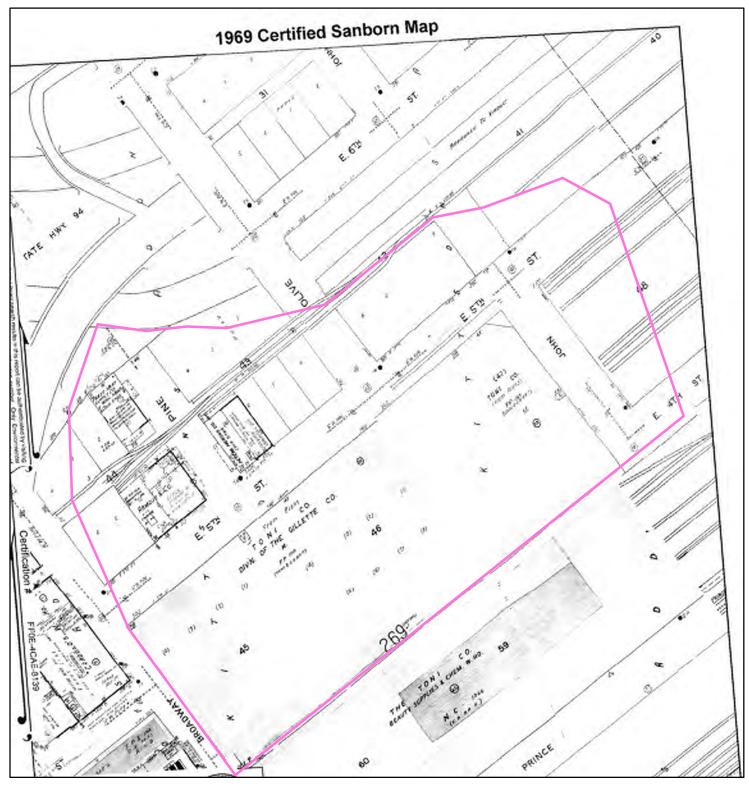

Map adapted from Sanborn Fire Insurance Map; St. Paul, Ramsey County, Minnesota.

### 1969 Sanborn Map

Diamond Products Site Assessment St. Paul, Ramsey County, Minnesota

### Figure 4

File: Sanborn.mxd Summit Proj. No.: 1686-0002 Plot Date: 07-05-11

Arc Operator: JCJ Reviewed by: LSHO

Map adapted from 1978 aerial from Diamond Products Phase I ESA Report