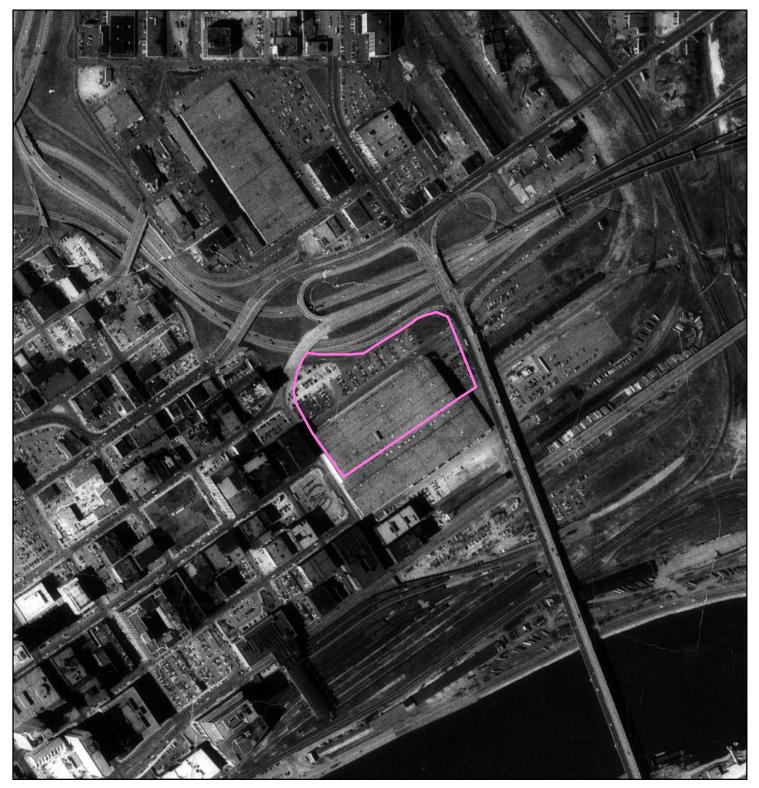

#### 1978 AERIAL

Diamond Products Site Assessment St. Paul, Ramsey County, Minnesota

## Figure 5

File: Fig5\_1978 aerial Summit Proj. No.: 1686-0002 Plot Date: 07-05-11 Arc Operator: JCJ Reviewed by: LSHO

Map adapted from USDA FSA NAIP Orthophoto, 2009; Ramsey County, Minnesota.