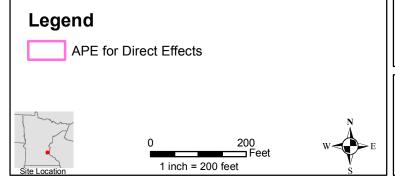

# VISUAL ASSESSMENT RESULTS -ARCHAEOLOGY Diamond Products Site Assessment

St. Paul, Ramsey County, Minnesota

# Figure 6

File: Fig6\_Assessment\_Results Summit Proj. No.: 1686-0002 Plot Date: 07-05-11

Arc Operator: JCJ Reviewed by: LSHO