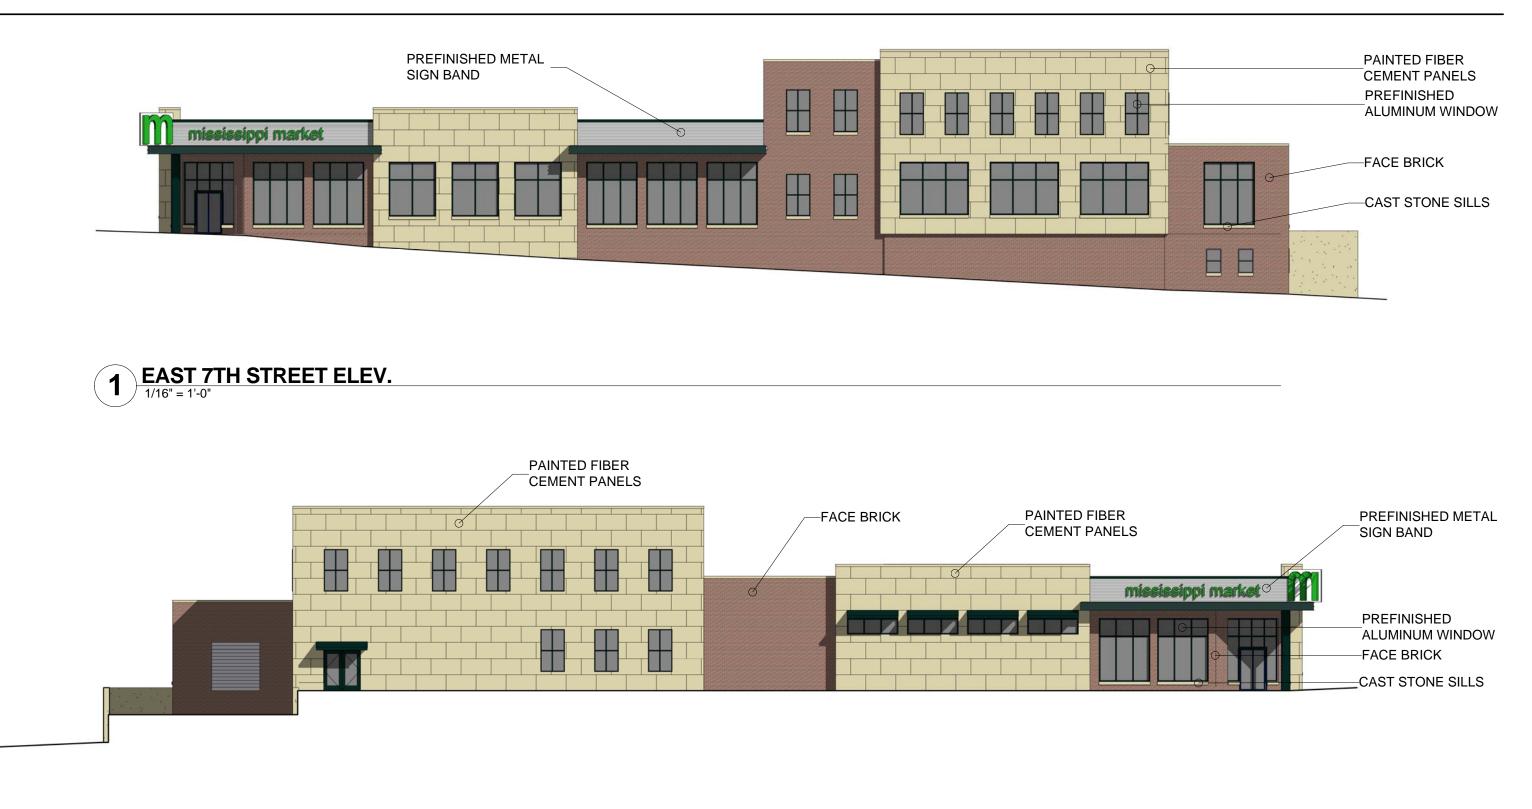

| HPC BUSINESS MEETING 02.13.14 |                        |            |       |  |  |
|-------------------------------|------------------------|------------|-------|--|--|
|                               | Drawing<br>Title:      | CONCEPTUAL |       |  |  |
|                               | PROJECT<br>NAME:       | ELEVATIONS |       |  |  |
|                               | DRAWN BY:<br>PROJ. NO: | Author     | A9.06 |  |  |
|                               |                        |            |       |  |  |