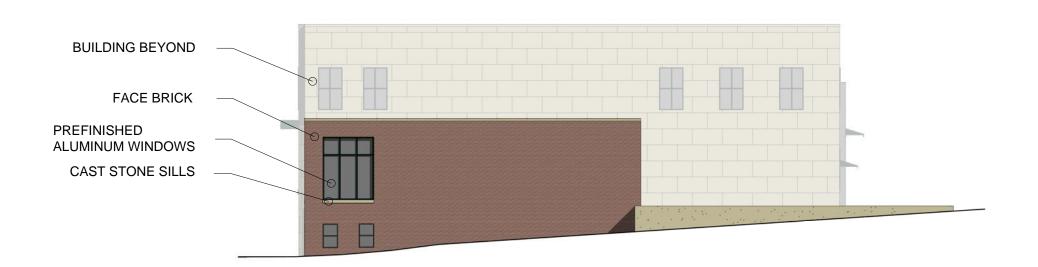

| HPC BUS | INE                    | SS MEETING | 6 02.13.14 |
|---------|------------------------|------------|------------|
|         | drawing<br>Title:      | CONCEPTUAL |            |
|         | PROJECT<br>NAME:       | ELEVATIONS |            |
|         | DRAWN BY:<br>PROJ. NO: | Author     | A9.07      |
|         |                        |            |            |