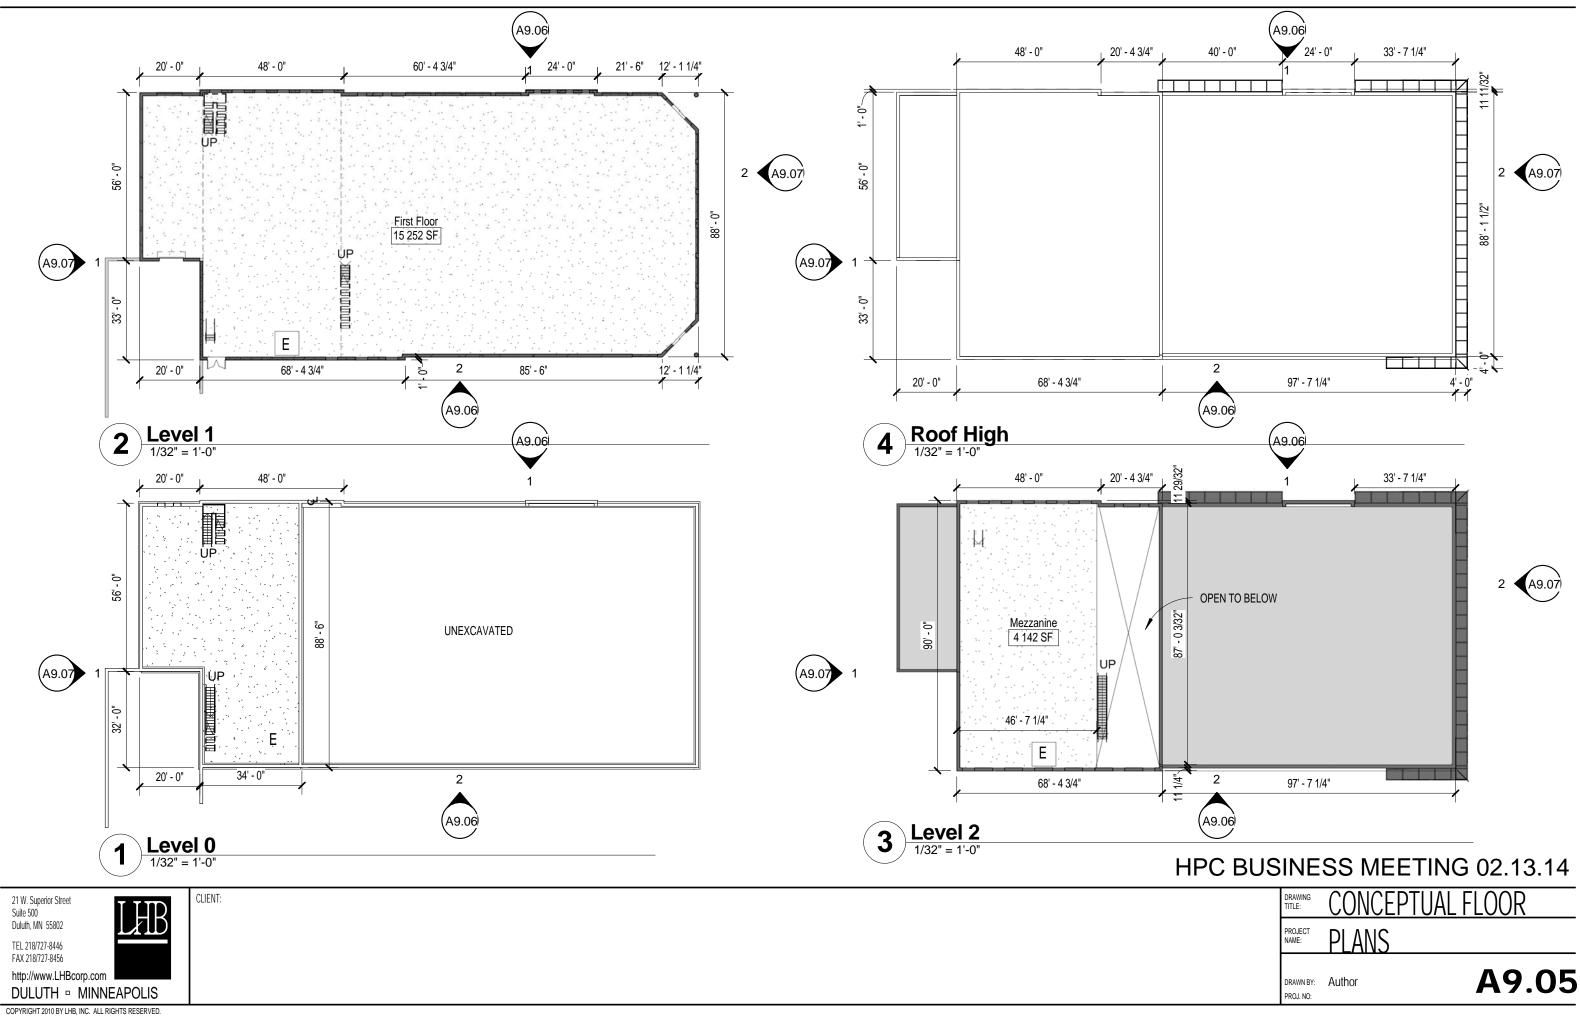

| HPC BUSINESS MEETING 02.13.14 |                        |            |       |  |  |
|-------------------------------|------------------------|------------|-------|--|--|
|                               | Drawing<br>Title:      | CONCEPTUAL |       |  |  |
|                               | PROJECT<br>NAME:       | ELEVATIONS |       |  |  |
|                               | DRAWN BY:<br>PROJ. NO: | Author     | A9.06 |  |  |
|                               |                        |            |       |  |  |

| HPC BUS | INE                    | SS MEETING | 6 02.13.14 |
|---------|------------------------|------------|------------|
|         | drawing<br>Title:      | CONCEPTUAL |            |
|         | PROJECT<br>NAME:       | ELEVATIONS |            |
|         | DRAWN BY:<br>PROJ. NO: | Author     | A9.07      |
|         |                        |            |            |