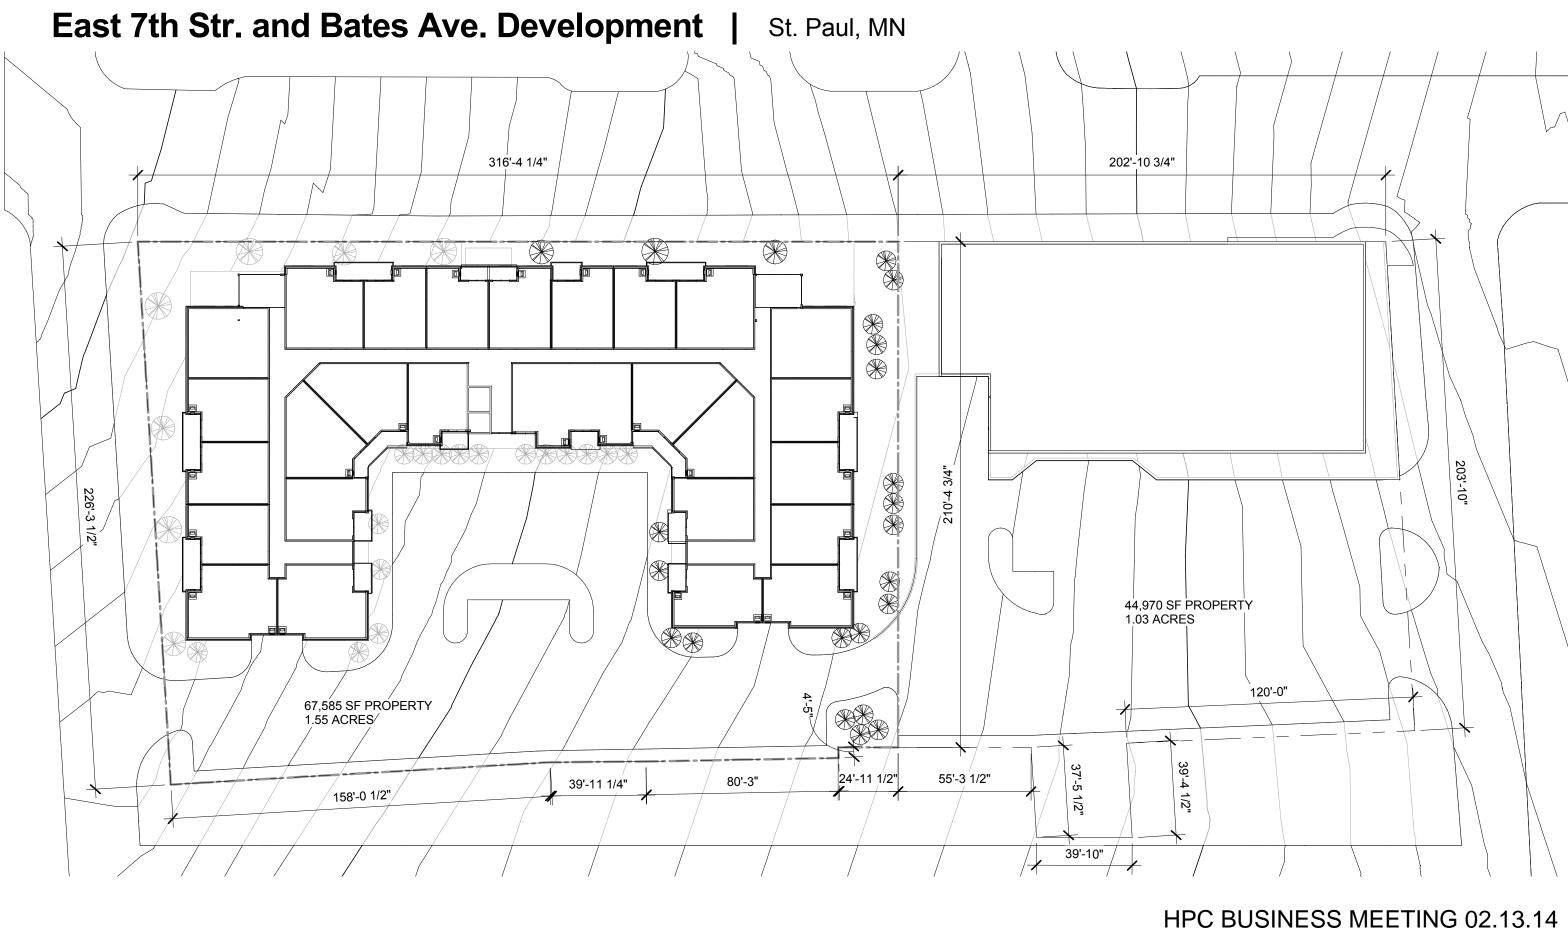

## 1 Maple St & E 7th Street

Senior Housing Develoment Scale 1" = 40'-0" 10/29/2013