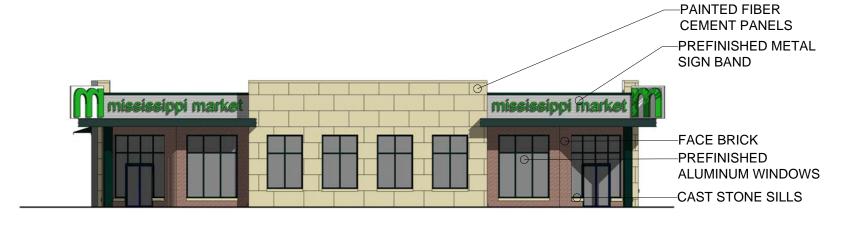

| HPC BUS | INE                    | SS MEETING | 6 02.13.14 |
|---------|------------------------|------------|------------|
|         | drawing<br>Title:      | CONCEPTUAL |            |
|         | PROJECT<br>NAME:       | ELEVATIONS |            |
|         | DRAWN BY:<br>PROJ. NO: | Author     | A9.07      |
|         |                        |            |            |