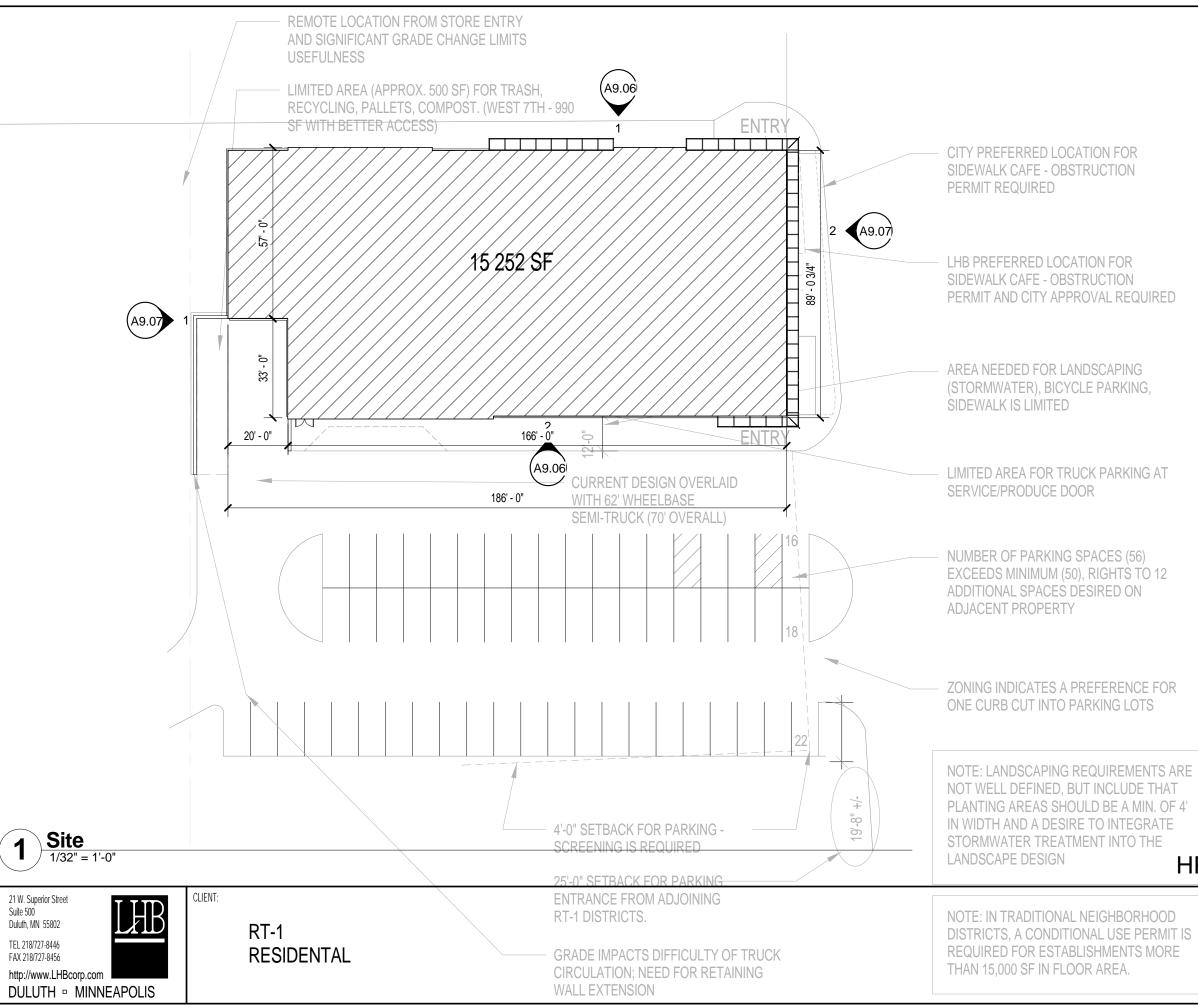

COPYRIGHT 2010 BY LHB, INC. ALL RIGHTS RESERVED.

| ΛC          |       | DRAWN BY:<br>PROJ. NO: | Author |       |       | A9   | .04   |
|-------------|-------|------------------------|--------|-------|-------|------|-------|
| IT IS<br>RE |       | PROJECT<br>NAME:       | PLA    | N     |       |      |       |
| D           |       | DRAWING<br>TITLE:      | CON    | CEPTL | JAL S | ITE  |       |
| HPC         | C BUS | SINE                   | SS     | MEET  | ING   | 02.1 | 13.14 |
| )F 4'<br>E  |       |                        |        |       |       |      |       |