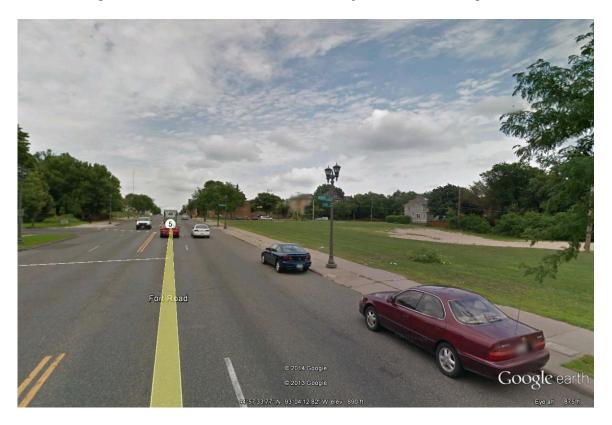

View looking northeast down 7<sup>th</sup> Street. Vacant subject site is on the right.

View from farther away, looking in same direction. Foreground portion of the vacant lot includes land that is not part of this application, but anticipated to become multi-family residential.