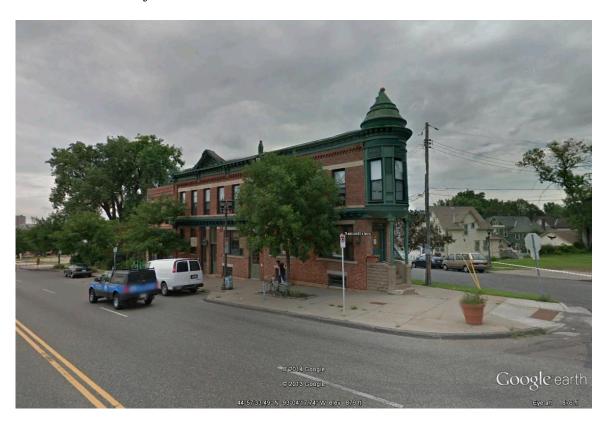

View across the subject site toward Downtown Saint Paul.

Close-up view of the Stutzman building across 7th Street to the west of the subject site.

Another view of the Stutzman building.

Streetscape farther northeast on  $7^{th}$  Street. The multi-family building on the far right is just across Maple Street from the subject site.