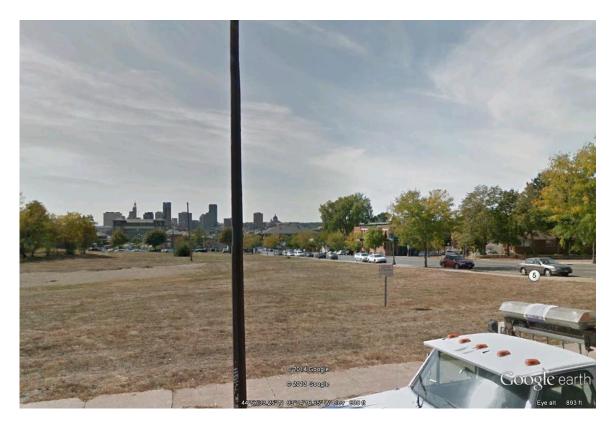

View across the subject site toward Downtown Saint Paul.

Close-up view of the Stutzman building across 7th Street to the west of the subject site.

Another view of the Stutzman building.

Streetscape farther northeast on  $7^{th}$  Street. The multi-family building on the far right is just across Maple Street from the subject site.