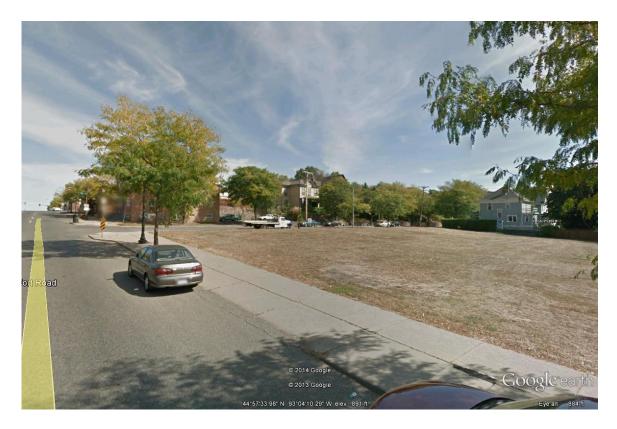

View looking northeast down 7<sup>th</sup> Street. Vacant subject site is on the right.

View from farther away, looking in same direction. Foreground portion of the vacant lot includes land that is not part of this application, but anticipated to become multi-family residential.