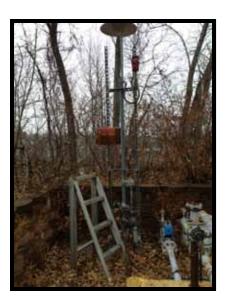

### Looking North, fill station barriers and storage/piping on north end of storage parking lot

### Looking South/North, fill station barriers and piping on north end of storage parking lot