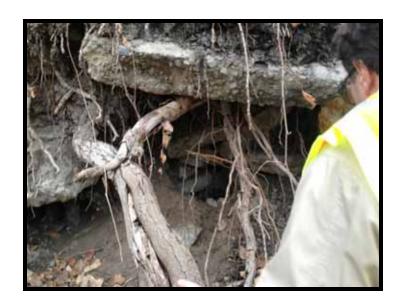

## Looking North, vegetation and rip rap north of Area C











### Looking East, exposed concrete and metal along western base of Area C









### Looking East, exposed concrete and metal along western base of Area C











### Looking East, exposed concrete fill along western base and top of Area C











### Looking North/East, exposed concrete and soil control measures on top of western slope











### Looking West/South, vegetation and scrap metal/debris on Mississippi River shore











### Looking North, exposed concrete and soil stability along southern slope











### Looking North, exposed fill material along southern base and slope











### Looking West, exposed soil control and fill material on southern slope base







# Looking South, fence line along southern edge of Ford property











# Looking South, storage parking lot of Area C, with fill station











## Looking South/E