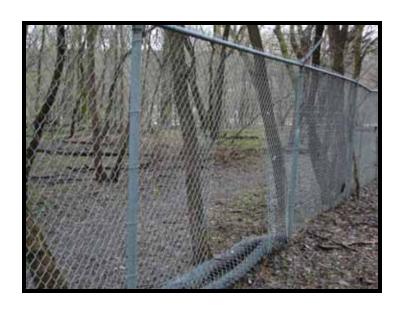

# Looking South, fence line along southern edge of Ford property

### Looking South/Southeast, fence line along southern edge of Ford property