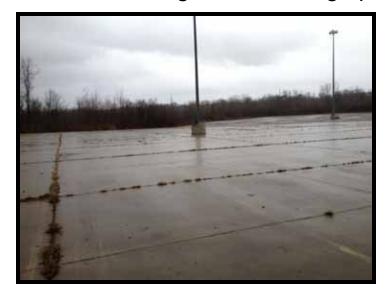

# Looking South, storage parking lot of Area C, with fill station

## Looking South/East, storage parking lot of Area C, with fill station