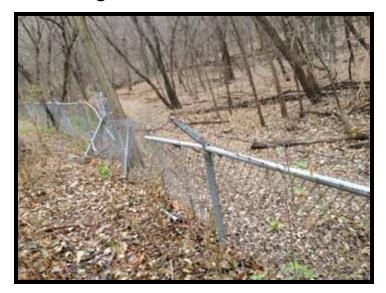

on









### Storage parking lot, views of central, western edge, and SE corner











## Looking East, southern edge of storage parking lot











### Looking West/North, central and eastern edge of storage parking lot











### Looking North, fill station barriers and storage/piping on north end of storage parking lot











### Looking South/North, fill station barriers and piping on north end of storage parking lot











### Looking North, barriers and fence line on north end of storage parking lot











### Looking South, fence line on south end of storage parking lot











### Looking Northeast, debris and electric manhole on northeast corner of storage parking lot







### Looking South/Southeast, fence line along southern edge of Ford property







### Looking East/North, view of fence from Hidden Falls Park property











### Looking North/East, view of fence from Hidden Falls Park property











### Looking North, view of fence from Hidden Falls Park property









### Looking North, view of fence end and barrier concrete along Mississippi River shore











# Looking South/Southeast, exposed Drums 3 and 4 on southern slope