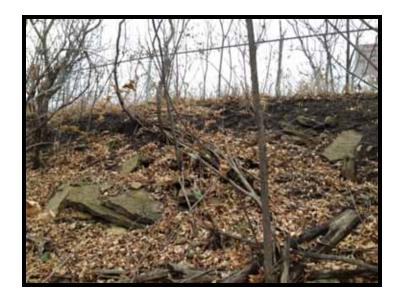

### Looking North/East, exposed concrete and soil control measures on top of western slope

### Looking West/South, vegetation and scrap metal/debris on Mississippi River shore