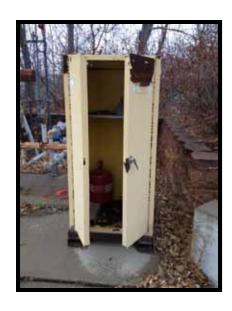

### Looking North, fill station barriers and storage/piping on north end of storage parking lot

### Looking South/North, fill station barriers and piping on north end of storage parking lot