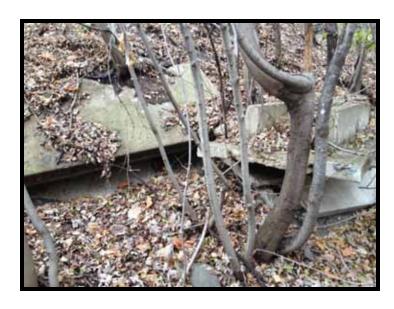

## Looking North, vegetation and rip rap north of Area C











### Looking East, exposed concrete and metal along western base of Area C









### Looking East, exposed concrete and metal along western base of Area C











### Looking East, exposed concrete fill along western base and top of Area C











### Looking North/East, exposed concrete and soil control measures on top of western slope











### Looking West/South, vegetation and scrap metal/debris on Mississippi River shore











### Looking North, exposed concrete and soil stability along southern slope











### Looking North, exposed fill material along southern base and slope











### Looking West, exposed soil control and fill material on southern slope base







# Looking South, fence line along southern edge of Ford property











# Looking South, storage parking lot of Area C, with fill station











## Looking South/East, storage parking lot of Area C, with fill station









### Storage parking lot, views of central, western edge, and SE corner











## Looking East, southern edge of storage parking lot











### Looking West/North, central and eastern edge of storage parking lot











### Looking North, fill station barriers and storage/piping on north end of storage parking lot











### Looking South/North, fill station barriers and pip