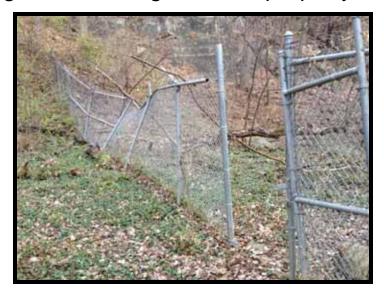

### Storage parking lot, views of central, western edge, and SE corner











## Looking East, southern edge of storage parking lot











### Looking West/North, central and eastern edge of storage parking lot











### Looking North, fill station barriers and storage/piping on north end of storage parking lot











### Looking South/North, fill station barriers and piping on north end of storage parking lot











### Looking North, barriers and fence line on north end of storage parking lot











### Looking South, fence line on south end of storage parking lot











### Looking Northeast, debris and electric manhole on northeast corner of storage parking lot







### Looking South/Southeast, fence line along southern edge of Ford property







### Looking East/North, view of fence from Hidden Falls Park property











### Looking North/East, view of fence from Hidden Falls Park property











### Looking North, view of fence from Hidden Falls Park property









### Looking North, view of fence end and barrier concrete along Mississippi River shore











# Looking South/Southeast, exposed Drums 3 and 4 on southern slope