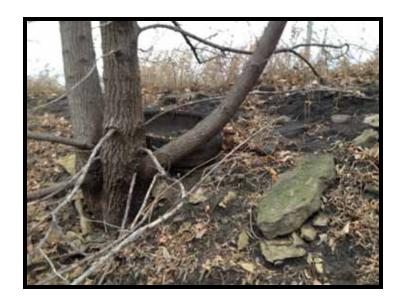

## Looking North, vegetation and rip rap north of Area C











### Looking East, exposed concrete and metal along western base of Area C









### Looking East, exposed concrete and metal along western base of Area C











### Looking East, exposed concrete fill along western base and top of Area C











### Looking North/East, exposed concrete and soil control measures on top of western slope











### Looking West/South, vegetation and scrap metal/debris on Mississippi River shore











### Looking North, exposed concrete and soil stability along southern slope











### Looking North, exposed fill material along southern base and slope











### Looking West, exposed soil control and fill material on southern slope base







# Looking South, fence line along southern edge of Ford property











# Looking South, storage parking lot of Area C, with fill station











## Looking South/East, storage parking lot of Area C, with fill station









### Storage parking lot, views of central, western edge, and SE corner











## Looking East, southern edge of storage parking lot











### Looking West/North, central and eastern edge of storage p