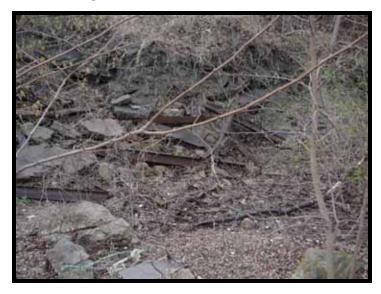

## Looking North, vegetation and rip rap north of Area C











### Looking East, exposed concrete and metal along western base of Area C









### Looking East, exposed concrete and metal along western base of Area C











### Looking East, exposed concrete fill along western base and top of Area C











### Looking North/East, exposed concrete and soil control measures on top of western slope











### Looking West/South, vegetation and scrap metal/debris on Mississippi River shore











### Looking North, exposed concrete and soil stability along southern slope











### Looking North, exposed fill material along southern base and slope











### Looking West, exposed soil control and fill material on southern slope base







# Looking South, fence line along southern edge of Ford property











# Looking South, storage parking lot of Area C, with fill station











## Looking Sou