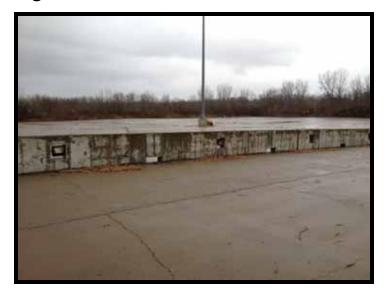

# Looking South, storage parking lot of Area C, with fill station

## Looking South/East, storage parking lot of Area C, with fill station