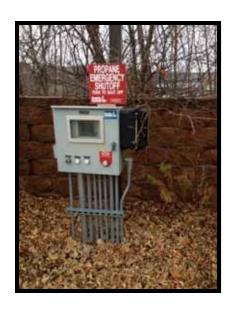

### Looking North, fill station barriers and storage/piping on north end of storage parking lot

### Looking South/North, fill station barriers and piping on north end of storage parking lot