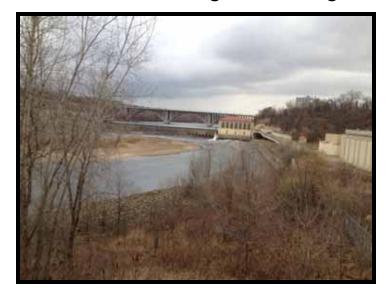

### Looking West/South, vegetation and scrap metal/debris on Mississippi River shore