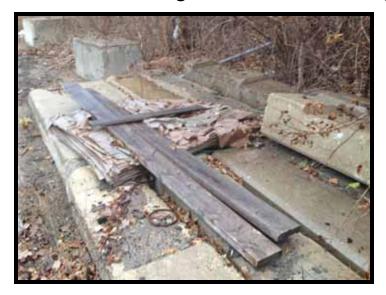

xposed concrete and soil control measures on top of western slope











### Looking West/South, vegetation and scrap metal/debris on Mississippi River shore











### Looking North, exposed concrete and soil stability along southern slope











### Looking North, exposed fill material along southern base and slope











### Looking West, exposed soil control and fill material on southern slope base







# Looking South, fence line along southern edge of Ford property











# Looking South, storage parking lot of Area C, with fill station











## Looking South/East, storage parking lot of Area C, with fill station









### Storage parking lot, views of central, western edge, and SE corner











## Looking East, southern edge of storage parking lot











### Looking West/North, central and eastern edge of storage parking lot











### Looking North, fill station barriers and storage/piping on north end of storage parking lot











### Looking South/North, fill station barriers and piping on north end of storage parking lot











### Looking North, barriers and fence line on north end of storage parking lot











### Looking South, fence line on south end of storage parking lot











### Looking Northeast, debris and electric manhole on northeast corner of storage parking lot







### Looking South/Southeast, fence line along southern edge of Ford property







### Looking East/North, view of fence from Hidden Falls Park property











### Looking North/East, view of fence from Hidden Falls Park p