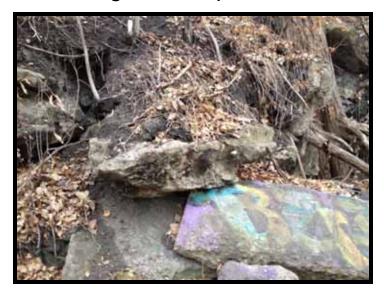

### Looking East, exposed concrete and metal along western base of Area C

### Looking East, exposed concrete fill along western base and top of Area C