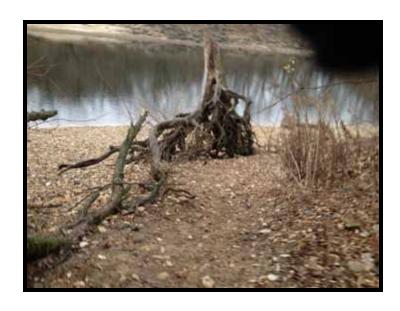

### Looking West/South, vegetation and scrap metal/debris on Mississippi River shore