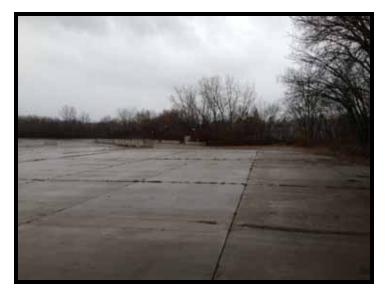

## Looking East, southern edge of storage parking lot

### Looking West/North, central and eastern edge of storage parking lot