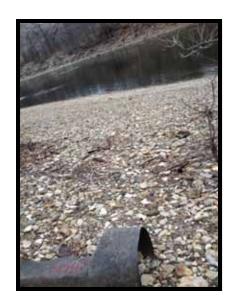

## Looking North, vegetation and rip rap north of Area C











### Looking East, exposed concrete and metal along western base of Area C









### Looking East, exposed concrete and metal along western base of Area C











### Looking East, exposed concrete fill along western base and top of Area C











### Looking North/East, exposed concrete and soil control measures on top of western slope











### Looking West/South, vegetation and scrap metal/debris on Mississippi River shore











### Looking North, exposed concrete and soil stability along southern slope











### Looking North, exposed fill material along southern base and slope











### Looking West, exposed soil control and fill material on southern slope base







# Looking South, fence line along southern edge of Ford property











# Looking South, storage parking lot of Area C, with fill station











## Looking South/East, storage parking lot of Area C, with fill station









### Storage parking lot, views of central, western edge, and SE corner











## Looking East, southern edge of storage parking lot











### Looking West/North, central and eastern edge of storage parking lot











### Looking North, fill station barriers and storage/piping on north end of