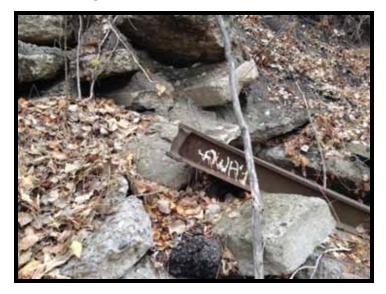

## Looking North, vegetation and rip rap north of Area C











### Looking East, exposed concrete and metal along western base of Area C









### Looking East, exposed concrete and metal along western base of Area C











### Looking East, exposed concrete fill along western base and top of Area C











### Looking North/East, exposed concrete and soil control measures on top of western slope











### Looking West/South, vegetation and scrap metal/debris on Mississippi River shore











### Looking North, exposed concrete and soil stability along southern slope











### Looking North, exposed fill material along southern base and slope











### Looking West, exposed soil control and fill material on southern slope base







# Looking South, fence line along southern edge of Ford property











# Looking South, storage parking lot of Area C, with fill station











## Looking South/East, storage parking lot of Area C, with fill station









### Storage park