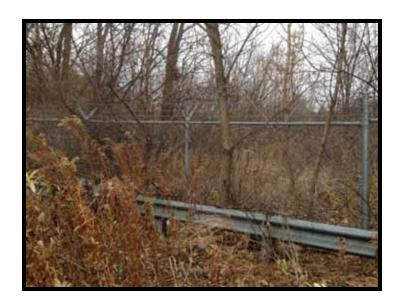

ern edge of Ford property











# Looking South, storage parking lot of Area C, with fill station











## Looking South/East, storage parking lot of Area C, with fill station









### Storage parking lot, views of central, western edge, and SE corner











## Looking East, southern edge of storage parking lot











### Looking West/North, central and eastern edge of storage parking lot











### Looking North, fill station barriers and storage/piping on north end of storage parking lot











### Looking South/North, fill station barriers and piping on north end of storage parking lot











### Looking North, barriers and fence line on north end of storage parking lot











### Looking South, fence line on south end of storage parking lot











### Looking Northeast, debris and electric manhole on northeast corner of storage parking lot







### Looking South/Southeast, fence line along southern edge of Ford property







### Looking East/North, view of fence from Hidden Falls Park property











### Looking North/East, view of fence from Hidden Falls Park property











### Looking North, view of fence from Hidden Falls Park property









### Looking North, view of fence end and barrier concrete along Mississippi River shore











# Looking South/Southeast, exposed Drums 3 and 4 on southern slope