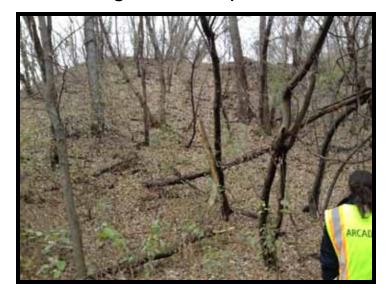

### Looking North, exposed concrete and soil stability along southern slope

### Looking North, exposed fill material along southern base and slope