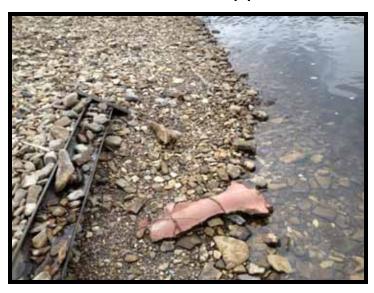

### Looking West/South, vegetation and scrap metal/debris on Mississippi River shore