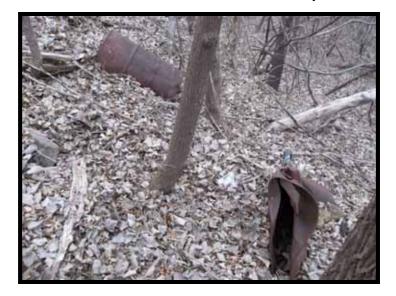

orth end of storage parking lot











### Looking North, barriers and fence line on north end of storage parking lot











### Looking South, fence line on south end of storage parking lot











### Looking Northeast, debris and electric manhole on northeast corner of storage parking lot







### Looking South/Southeast, fence line along southern edge of Ford property







### Looking East/North, view of fence from Hidden Falls Park property











### Looking North/East, view of fence from Hidden Falls Park property











### Looking North, view of fence from Hidden Falls Park property









### Looking North, view of fence end and barrier concrete along Mississippi River shore











# Looking South/Southeast, exposed Drums 3 and 4 on southern slope