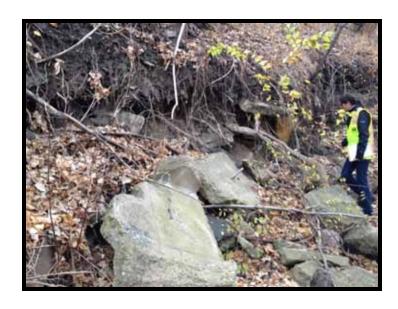

## Looking North, vegetation and rip rap north of Area C











### Looking East, exposed concrete and metal along western base of Area C









### Looking East, exposed concrete and metal along western base of Area C











### Looking East, exposed concrete fill along western base and top of Area C











### Looking North/East, exposed concrete and soil control measures on top of western slope











### Looking West/South, vegetation and scrap metal/debris on Mississippi River shore











### Looking North, exposed concrete and soil stability along southern slope











### Looking North, exposed fill material along southern base and slope











### Looking West, exposed soil control and fill material on southern slope base







# Looking South, fence line along southern edge of Ford property











# Looking South, storage parking lot of Area C, with fill station











## Looking South