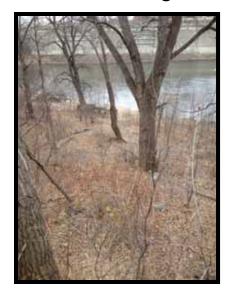

## Looking North, vegetation and rip rap north of Area C











### Looking East, exposed concrete and metal along western base of Area C









### Looking East, exposed concrete and metal along western base of Area C











### Looking East, exposed concrete fill along western base and top of Area C











### Looking North/East, exposed concrete and soil control measures on top of western slope











### Looking West/South, vegetation and scrap metal/debris on Mississippi River shore











### Looking North, exposed concrete and soil stability along southern slope











### Looking North, exposed fill material along southern base and slope











### Looking West, exposed soil control and fill material on southern slope base







# Looking South, fence line along southern edge of Ford property











# Looking South, storage parking lot of Area C, with fill station











## Looking South/East, storage parking lot of Area C, with fill station









### Storage parking lot, views of central, western edge, and SE corner











## Looking East, southern edge of storage parking lot











### Looking West/North, central and eastern edge of storage parking lot











### Looking North, fill station barriers and storage/piping on north e