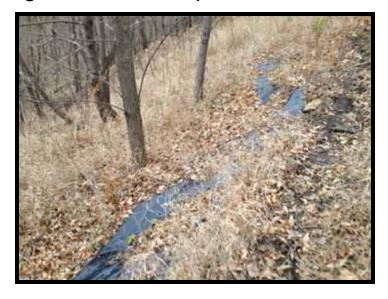

### Looking West/South, vegetation and scrap metal/debris on Mississippi River shore