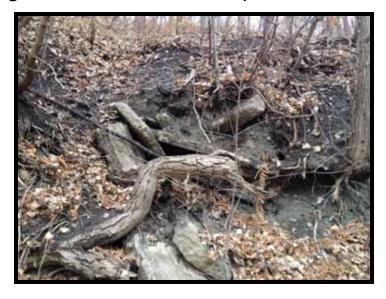

### Looking North, exposed concrete and soil stability along southern slope

### Looking North, exposed fill material along southern base and slope

### Looking West, exposed soil control and fill material on southern slope base