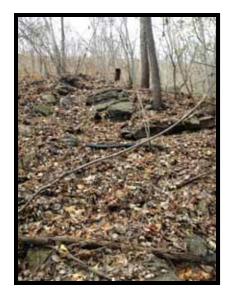

## Looking North, vegetation and rip rap north of Area C











### Looking East, exposed concrete and metal along western base of Area C









### Looking East, exposed concrete and metal along western base of Area C











### Looking East, exposed concrete fill along western base and top of Area C











### Looking North/East, exposed concrete and soil control measures on top of western slope











### Looking West/South, vegetation and scrap metal/debris on Mississippi River shore











### Looking North, exposed concrete and soil stability along southern slope











### Looking North, exposed fill material along southern base and slope











### Looking West, exposed soil control and fill material on southern slope base







# Looking South, fence line along southern edge of Ford property











# Looking South, storage parking lot of Area C, with fill station











## Looking South/East, storage parking lot of Area C, with fill station









### Storage parking lot, views of central, western edge, and SE corner











## Looking East, southern edge of storage parking lot











### Looking West/North, central and eastern edge of storage parking lot











### Looking North, fill station barriers and storage/piping on north end of storage parking lot











### Looking South/North, fill station barriers and pipin