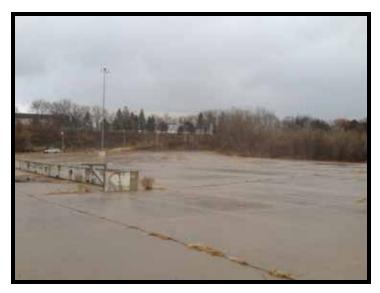

# Looking South, storage parking lot of Area C, with fill station

## Looking South/East, storage parking lot of Area C, with fill station