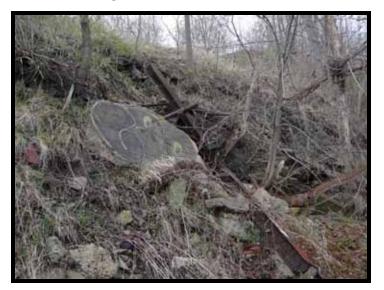

## Looking North, vegetation and rip rap north of Area C











### Looking East, exposed concrete and metal along western base of Area C









### Looking East, exposed concrete and metal along western base of Area C











### Looking East, exposed concrete fill along western base and top of Area C











### Looking North/East, exposed concrete and soil control measures on top of western slope











### Looking West/South, vegetation and scrap metal/debris on Mississippi River shore











### Looking North, exposed concrete and soil stability along southern slope











### Looking North, exposed fill material along southern base and slope











### Looking West, exposed soil control and fill material on southern slope base







# Looking South, fence line along southern edge of Ford property











# Looking South, storage parking lot of Area C, with fill station











## Looking S