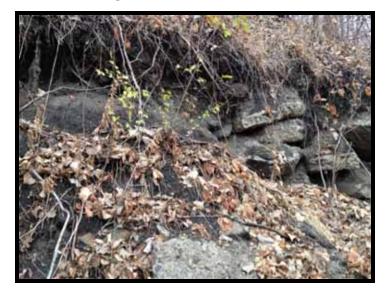

### Looking North, exposed concrete and soil stability along southern slope

### Looking North, exposed fill material along southern base and slope