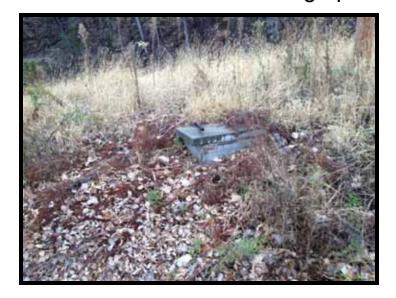

n











## Looking South/East, storage parking lot of Area C, with fill station









### Storage parking lot, views of central, western edge, and SE corner











## Looking East, southern edge of storage parking lot











### Looking West/North, central and eastern edge of storage parking lot











### Looking North, fill station barriers and storage/piping on north end of storage parking lot











### Looking South/North, fill station barriers and piping on north end of storage parking lot











### Looking North, barriers and fence line on north end of storage parking lot











### Looking South, fence line on south end of storage parking lot











### Looking Northeast, debris and electric manhole on northeast corner of storage parking lot







### Looking South/Southeast, fence line along southern edge of Ford property







### Looking East/North, view of fence from Hidden Falls Park property











### Looking North/East, view of fence from Hidden Falls Park property











### Looking North, view of fence from Hidden Falls Park property









### Looking North, view of fence end and barrier concrete along Mississippi River shore











# Looking South/Southeast, exposed Drums 3 and 4 on southern slope