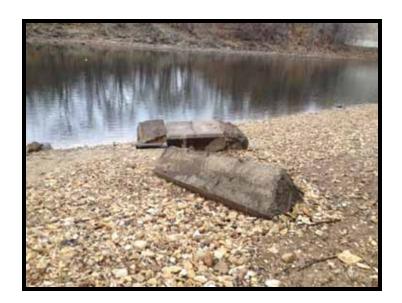

### Looking North, view of fence end and barrier concrete along Mississippi River shore