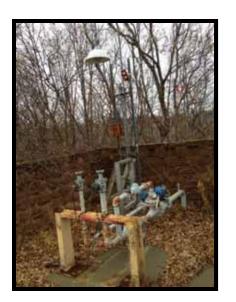

### Looking North, fill station barriers and storage/piping on north end of storage parking lot

### Looking South/North, fill station barriers and piping on north end of storage parking lot