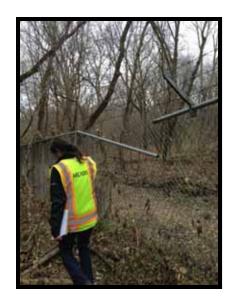

### Looking East/North, view of fence from Hidden Falls Park property

### Looking North/East, view of fence from Hidden Falls Park property

### Looking North, view of fence from Hidden Falls Park property