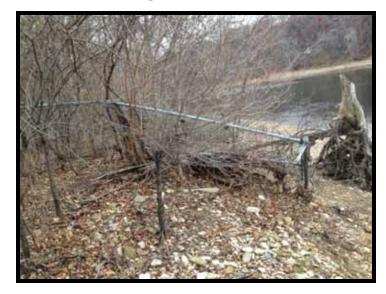

### Looking North, view of fence end and barrier concrete along Mississippi River shore