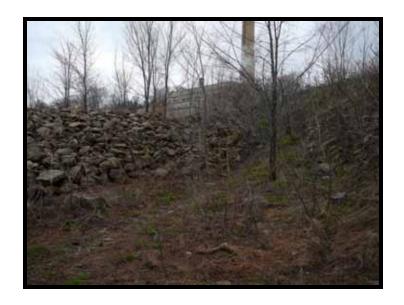

### Looking North, exposed concrete and soil stability along southern slope

### Looking North, exposed fill material along southern base and slope