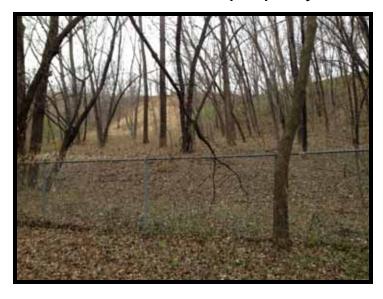

ner











## Looking East, southern edge of storage parking lot











### Looking West/North, central and eastern edge of storage parking lot











### Looking North, fill station barriers and storage/piping on north end of storage parking lot











### Looking South/North, fill station barriers and piping on north end of storage parking lot











### Looking North, barriers and fence line on north end of storage parking lot











### Looking South, fence line on south end of storage parking lot











### Looking Northeast, debris and electric manhole on northeast corner of storage parking lot







### Looking South/Southeast, fence line along southern edge of Ford property







### Looking East/North, view of fence from Hidden Falls Park property











### Looking North/East, view of fence from Hidden Falls Park property











### Looking North, view of fence from Hidden Falls Park property









### Looking North, view of fence end and barrier concrete along Mississippi River shore











# Looking South/Southeast, exposed Drums 3 and 4 on southern slope