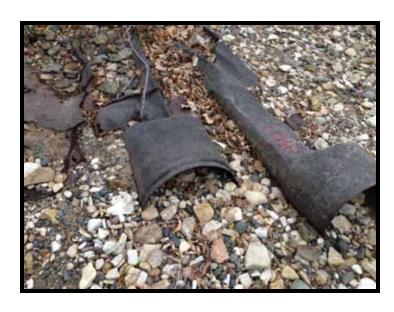

## Looking North, vegetation and rip rap north of Area C











### Looking East, exposed concrete and metal along western base of Area C









### Looking East, exposed concrete and metal along western base of Area C











### Looking East, exposed concrete fill along western base and top of Area C











### Looking North/East, exposed concrete and soil control measures on top of western slope











### Looking West/South, vegetation and scrap metal/debris on Mississippi River shore











### Looking North, exposed concrete and soil stability along southern slope











### Looking North, exposed fill material along southern base and slope











### Looking West, exposed soil control and fill material on southern slope base







# Looking South, fence line along southern edge of Ford property











# Looking South, storage parking lot of Area C, with fill station











## Looking South/East, storage parking lot of Area C, with fill station









### Storage parking lot, views of central, western edge, and SE corner











## Looking East, southern edge of storage parking lot











### Looking West/North, central and eastern edge of storage parking lot











### Looking North, fill station barriers and storage/piping on north end o