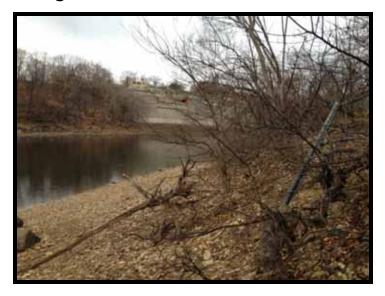

### Looking West/South, vegetation and scrap metal/debris on Mississippi River shore