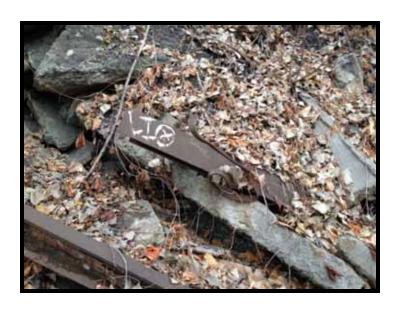

## Looking North, vegetation and rip rap north of Area C











### Looking East, exposed concrete and metal along western base of Area C









### Looking East, exposed concrete and metal along western base of Area C











### Looking East, exposed concrete fill along western base and top of Area C











### Looking North/East, exposed concrete and soil control measures on top of western slope











### Looking West/South, vegetation and scrap metal/debris on Mississippi River shore











### Looking North, exposed concrete and soil stability along southern slope











### Looking North, exposed fill material along southern base and slope











### Looking West, exposed soil control and fill material on southern slope base







# Looking South, fence line along southern edge of Ford property











# Looking South, storage parking lot of Area C, with fill station











## Looking South/East, storage parking lot of Area C, with fill station









### Storage parkin