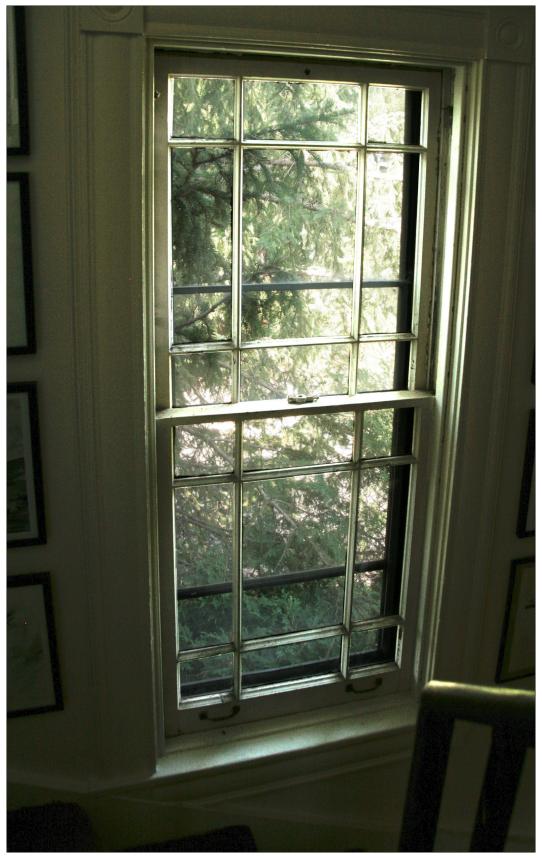

The fenestration consists of an irregular facade composition with paired, tall, double-hung windows and a large, arched, stairway window without a surround to the east of the entry. All windows are one -over-one double-hungs with the exception of the window onto the servant stair landing on the front elevation, which has two Queen Anne style geometrically-divided sashes, the large arched window at the main stair landing, and the six-over-six, double-hung windows in the dormers. On the east side of the residence there is a projecting porch with a balustrade above and the property has a tiled, hiproofed garage.

**B. PROPOSED CHANGES:** The applicant proposes to replace seven windows in the building with one-over-one double-hung windows; including the Queen Anne style window which remains from the 1882 construction. Window screens were not specified in the application.

### E. FINDINGS:

- 1. On April 2, 1991, the most recent expansion of the Historic Hill Heritage Preservation District was established under Ordinance No. 17815, § 3(II), reflecting today's boundaries. The Heritage Preservation Commission shall protect the architectural character of heritage preservation sites through review and approval or denial of applications for city permits for exterior work within designated heritage preservation sites §73.04.(4).
- **2.** The property at 400 Summit Avenue is categorized as pivotal to the character of the Historic Hill Heritage Preservation District.
- 3. The proposal to replace existing one-over-one double-hung windows on the side and rear elevations with new one-over-one double-hung windows with similar-sized rails and stiles generally conforms to the guidelines for the district (Sec. 74.64(e)(3)).
- **4.** The proposal to replace a double hung window with geometrically-divided Queen Anne sash on the principle (front) elevation with a one-over-one window does not comply with the guidelines for the District (Sec. 74.64(e)(3)) as the replacement does not duplicate the design of the original sash.
- **5.** Screens were not included in the application but will need to be installed in the openings, as historically: full-frame, flush-mount, with horizontal bar that lines up with the window meeting rail.
- **6.** The proposal to replace the divided-light window with a window with undivided sashes at the Maurice Auerback House will adversely affect the Program for the Preservation and architectural control of the Historic Hill Heritage Preservation District (Leg. Code §73.06 (e)). The replacement of one-over-one windows with new one-over-windows in a similar style will not adversely affect the Program for Preservation.