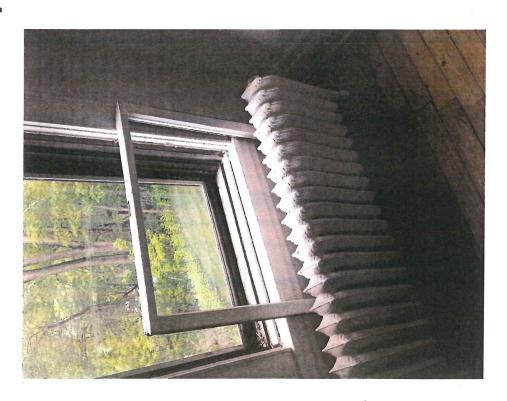

The fenestration consists of an irregular facade composition with paired, tall, double-hung windows and a large, arched, stairway window without a surround to the east of the entry. All windows are one -over-one double-hungs with the exception of the window onto the servant stair landing on the front elevation, which has two Queen Anne style geometrically-divided sashes, the large arched window at the main stair landing, and the six-over-six, double-hung windows in the dormers. On the east side of the residence there is a projecting porch with a balustrade above and the property has a tiled, hiproofed garage.

**August 14, 2014** – Staff conducted a site visit to observe and photograph the windows proposed for replacement. Staff advised the homeowner that the Queen Anne style window is in a condition that can be retained and repaired and offered to provide a list of several local companies that repair historic windows.