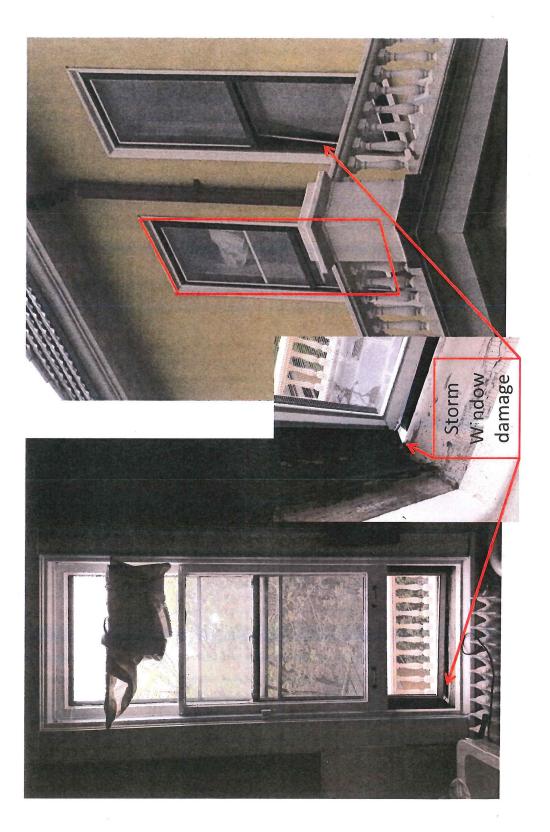

**August 14, 2014** – Staff conducted a site visit to observe and photograph the windows proposed for replacement. Staff advised the homeowner that the Queen Anne style window is in a condition that can be retained and repaired and offered to provide a list of several local companies that repair historic windows.

### E. FINDINGS:

- 1. On April 2, 1991, the most recent expansion of the Historic Hill Heritage Preservation District was established under Ordinance No. 17815, § 3(II), reflecting today's boundaries. The Heritage Preservation Commission shall protect the architectural character of heritage preservation sites through review and approval or denial of applications for city permits for exterior work within designated heritage preservation sites §73.04.(4).
- **2.** The property at 400 Summit Avenue is categorized as pivotal to the character of the Historic Hill Heritage Preservation District.
- 3. The proposal to replace existing one-over-one double-hung windows on the side and rear elevations with new one-over-one double-hung windows with similar-sized rails and stiles generally conforms to the guidelines for the district (Sec. 74.64(e)(3)).
- **4.** The proposal to replace a double hung window with geometrically-divided Queen Anne sash on the principle (front) elevation with a one-over-one window does not comply with the guidelines for the District (Sec. 74.64(e)(3)) as the replacement does not duplicate the design of the original sash.
- **5.** Screens were not included in the application but will need to be installed in the openings, as historically: full-frame, flush-mount, with horizontal bar that lines up with the window meeting rail.
- **6.** The proposal to replace the divided-light window with a window with undivided sashes at the Maurice Auerback House will adversely affect the Program for the Preservation and architectural control of the Historic Hill Heritage Preservation District (Leg. Code §73.06 (e)). The replacement of one-over-one windows with new one-over-windows in a similar style will not adversely affect the Program for Preservation.