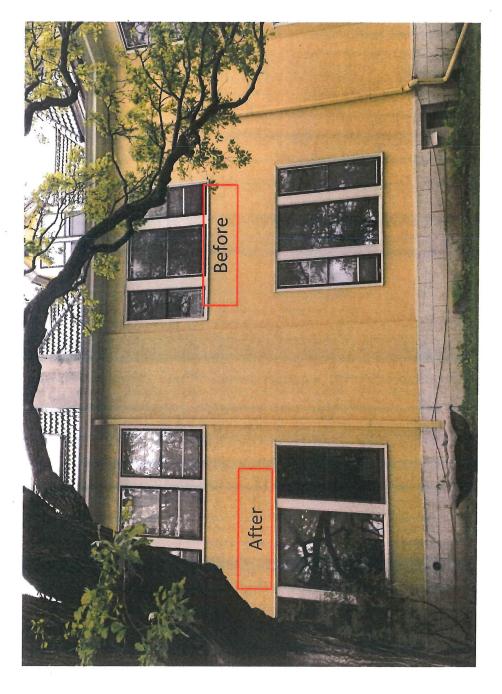

**August 14, 2014** – Staff conducted a site visit to observe and photograph the windows proposed for replacement. Staff advised the homeowner that the Queen Anne style window is in a condition that can be retained and repaired and offered to provide a list of several local companies that repair historic windows.

### G. ATTACHMENTS

- 1. HPC application and submittals
- 2. Historic information and photographs
- 3. Staff photographs August 14, 2014
- 4. List of previous window replacements at 400 Summit Ave.

Saint Paul Heritage Preservation Commission Department of Planning and Economic Development 25 Fourth Street West, Suite 1400 Saint Paul, MN 55102