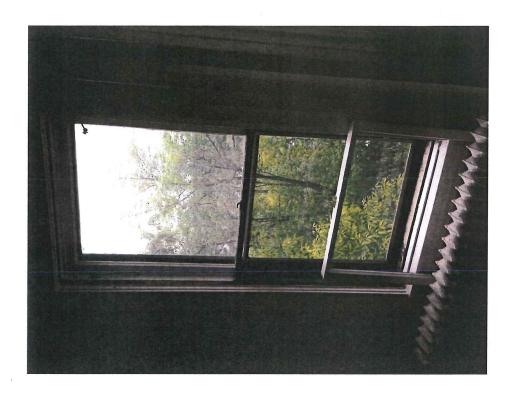

The fenestration consists of an irregular facade composition with paired, tall, double-hung windows and a large, arched, stairway window without a surround to the east of the entry. All windows are one -over-one double-hungs with the exception of the window onto the servant stair landing on the front elevation, which has two Queen Anne style geometrically-divided sashes, the large arched window at the main stair landing, and the six-over-six, double-hung windows in the dormers. On the east side of the residence there is a projecting porch with a balustrade above and the property has a tiled, hiproofed garage.

**August 14, 2014** – Staff conducted a site visit to observe and photograph the windows proposed for replacement. Staff advised the homeowner that the Queen Anne style window is in a condition that can be retained and repaired and offered to provide a list of several local companies that repair historic windows.