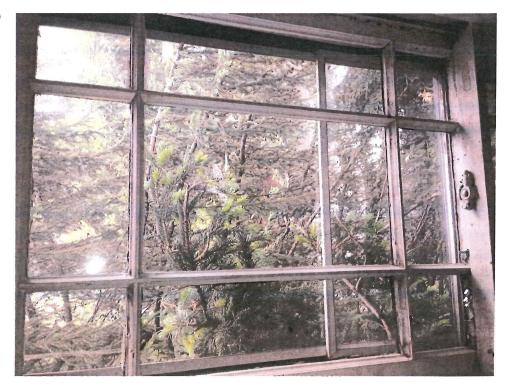

The fenestration consists of an irregular facade composition with paired, tall, double-hung windows and a large, arched, stairway window without a surround to the east of the entry. All windows are one -over-one double-hungs with the exception of the window onto the servant stair landing on the front elevation, which has two Queen Anne style geometrically-divided sashes, the large arched window at the main stair landing, and the six-over-six, double-hung windows in the dormers. On the east side of the residence there is a projecting porch with a balustrade above and the property has a tiled, hiproofed garage.

**B. PROPOSED CHANGES:** The applicant proposes to replace seven windows in the building with one-over-one double-hung windows; including the Queen Anne style window which remains from the 1882 construction. Window screens were not specified in the application.

**August 14, 2014** – Staff conducted a site visit to observe and photograph the windows proposed for replacement. Staff advised the homeowner that the Queen Anne style window is in a condition that can be retained and repaired and offered to provide a list of several local companies that repair historic windows.

### E. FINDINGS:

- 1. On April 2, 1991, the most recent expansion of the Historic Hill Heritage Preservation District was established under Ordinance No. 17815, § 3(II), reflecting today's boundaries. The Heritage Preservation Commission shall protect the architectural character of heritage preservation sites through review and approval or denial of applications for city permits for exterior work within designated heritage preservation sites §73.04.(4).
- **2.** The property at 400 Summit Avenue is categorized as pivotal to the character of the Historic Hill Heritage Preservation District.
- 3. The proposal to replace existing one-over-one double-hung windows on the side and rear elevations with new one-over-one double-hung windows with similar-sized rails and stiles generally conforms to the guidelines for the district (Sec. 74.64(e)(3)).
- **4.** The proposal to replace a double hung window with geometrically-divided Queen Anne sash on the principle (front) elevation with a one-over-one window does not comply with the guidelines for the District (Sec. 74.64(e)(3)) as the replacement does not duplicate the design of the original sash.
- **5.** Screens were not included in the application but will need to be installed in the openings, as historically: full-frame, flush-mount, with horizontal bar that lines up with the window meeting rail.
- **6.** The proposal to replace the divided-light window with a window with undivided sashes at the Maurice Auerback House will adversely affect the Program for the Preservation and architectural control of the Historic Hill Heritage Preservation District (Leg. Code §73.06 (e)). The replacement of one-over-one windows with new one-over-windows in a similar style will not adversely affect the Program for Preservation.