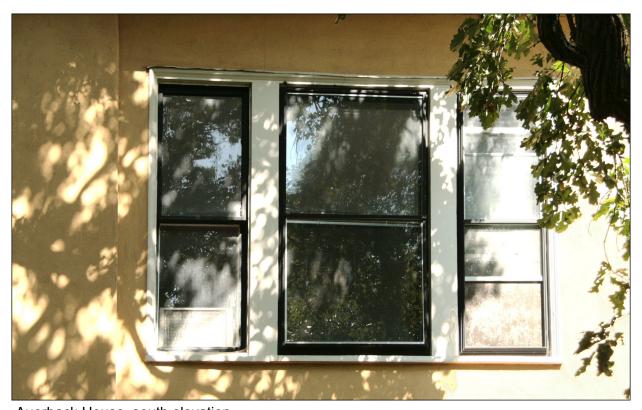

The fenestration consists of an irregular facade composition with paired, tall, double-hung windows and a large, arched, stairway window without a surround to the east of the entry. All windows are one -over-one double-hungs with the exception of the window onto the servant stair landing on the front elevation, which has two Queen Anne style geometrically-divided sashes, the large arched window at the main stair landing, and the six-over-six, double-hung windows in the dormers. On the east side of the residence there is a projecting porch with a balustrade above and the property has a tiled, hiproofed garage.

**B. PROPOSED CHANGES:** The applicant proposes to replace seven windows in the building with one-over-one double-hung windows; including the Queen Anne style window which remains from the 1882 construction. Window screens were not specified in the application.

### E. FINDINGS:

- 1. On April 2, 1991, the most recent expansion of the Historic Hill Heritage Preservation District was established under Ordinance No. 17815, § 3(II), reflecting today's boundaries. The Heritage Preservation Commission shall protect the architectural character of heritage preservation sites through review and approval or denial of applications for city permits for exterior work within designated heritage preservation sites §73.04.(4).
- **2.** The property at 400 Summit Avenue is categorized as pivotal to the character of the Historic Hill Heritage Preservation District.
- 3. The proposal to replace existing one-over-one double-hung windows on the side and rear elevations with new one-over-one double-hung windows with similar-sized rails and stiles generally conforms to the guidelines for the district (Sec. 74.64(e)(3)).
- **4.** The proposal to replace a double hung window with geometrically-divided Queen Anne sash on the principle (front) elevation with a one-over-one window does not comply with the guidelines for the District (Sec. 74.64(e)(3)) as the replacement does not duplicate the design of the original sash.
- **5.** Screens were not included in the application but will need to be installed in the openings, as historically: full-frame, flush-mount, with horizontal bar that lines up with the window meeting rail.
- **6.** The proposal to replace the divided-light window with a window with undivided sashes at the Maurice Auerback House will adversely affect the Program for the Preservation and architectural control of the Historic Hill Heritage Preservation District (Leg. Code §73.06 (e)). The replacement of one-over-one windows with new one-over-windows in a similar style will not adversely affect the Program for Preservation.