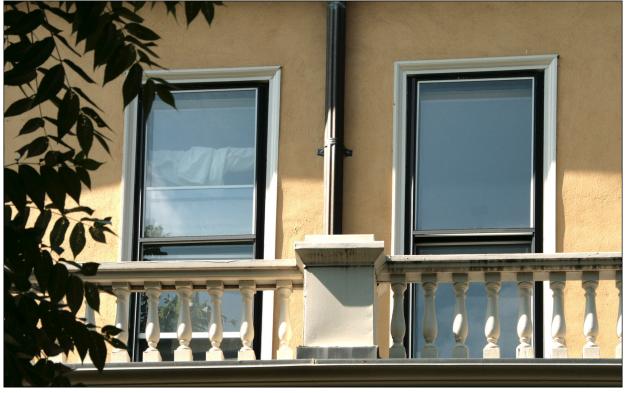

The fenestration consists of an irregular facade composition with paired, tall, double-hung windows and a large, arched, stairway window without a surround to the east of the entry. All windows are one -over-one double-hungs with the exception of the window onto the servant stair landing on the front elevation, which has two Queen Anne style geometrically-divided sashes, the large arched window at the main stair landing, and the six-over-six, double-hung windows in the dormers. On the east side of the residence there is a projecting porch with a balustrade above and the property has a tiled, hiproofed garage.

### E. FINDINGS:

- 1. On April 2, 1991, the most recent expansion of the Historic Hill Heritage Preservation District was established under Ordinance No. 17815, § 3(II), reflecting today's boundaries. The Heritage Preservation Commission shall protect the architectural character of heritage preservation sites through review and approval or denial of applications for city permits for exterior work within designated heritage preservation sites §73.04.(4).
- **2.** The property at 400 Summit Avenue is categorized as pivotal to the character of the Historic Hill Heritage Preservation District.
- 3. The proposal to replace existing one-over-one double-hung windows on the side and rear elevations with new one-over-one double-hung windows with similar-sized rails and stiles generally conforms to the guidelines for the district (Sec. 74.64(e)(3)).
- **4.** The proposal to replace a double hung window with geometrically-divided Queen Anne sash on the principle (front) elevation with a one-over-one window does not comply with the guidelines for the District (Sec. 74.64(e)(3)) as the replacement does not duplicate the design of the original sash.
- **5.** Screens were not included in the application but will need to be installed in the openings, as historically: full-frame, flush-mount, with horizontal bar that lines up with the window meeting rail.
- **6.** The proposal to replace the divided-light window with a window with undivided sashes at the Maurice Auerback House will adversely affect the Program for the Preservation and architectural control of the Historic Hill Heritage Preservation District (Leg. Code §73.06 (e)). The replacement of one-over-one windows with new one-over-windows in a similar style will not adversely affect the Program for Preservation.