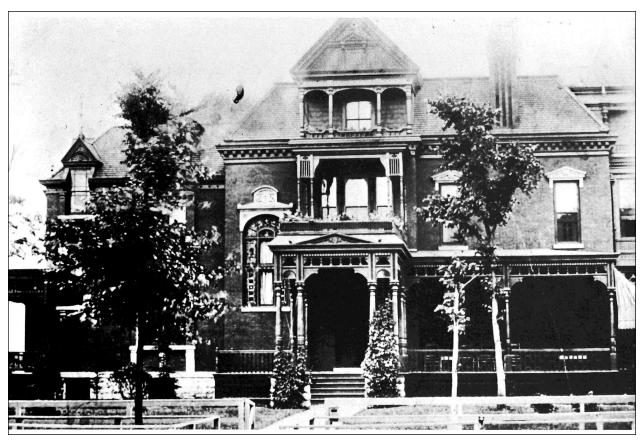

**A. SITE DESCRIPTION:** The Maurice Auerback House is a three-story residence constructed in 1882 in the Queen Anne style. In 1891 alterations were made to extend the walls on the west and south sides. In the 1920s the facade was altered and the residence was remodeled to the present villa style appearance. The green tile roof has a truncated hip with truncated hipped wings extending to the left (east) and the right rear. Each section has a front-facing, arched closed pediment dormer and there two interior rendered (stuccoed) chimneys. The exterior is also rendered, with raised keystones, jack arches, and quoins. The entry door has an arched transom and a surround with twinned square Doric pilasters supporting a full entablature with a balustrade above.

### G. ATTACHMENTS

- 1. HPC application and submittals
- 2. Historic information and photographs
- 3. Staff photographs August 14, 2014
- 4. List of previous window replacements at 400 Summit Ave.

Saint Paul Heritage Preservation Commission Department of Planning and Economic Development 25 Fourth Street West, Suite 1400 Saint Paul, MN 55102