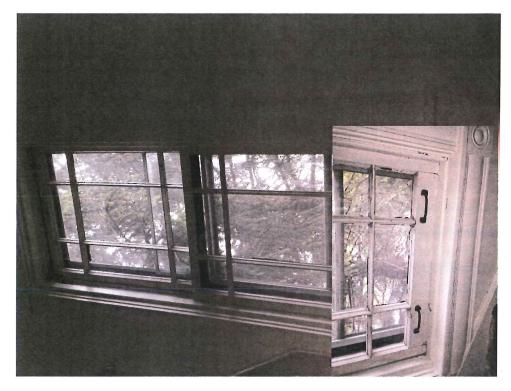

The fenestration consists of an irregular facade composition with paired, tall, double-hung windows and a large, arched, stairway window without a surround to the east of the entry. All windows are one -over-one double-hungs with the exception of the window onto the servant stair landing on the front elevation, which has two Queen Anne style geometrically-divided sashes, the large arched window at the main stair landing, and the six-over-six, double-hung windows in the dormers. On the east side of the residence there is a projecting porch with a balustrade above and the property has a tiled, hiproofed garage.

**B. PROPOSED CHANGES:** The applicant proposes to replace seven windows in the building with one-over-one double-hung windows; including the Queen Anne style window which remains from the 1882 construction. Window screens were not specified in the application.

**August 14, 2014** – Staff conducted a site visit to observe and photograph the windows proposed for replacement. Staff advised the homeowner that the Queen Anne style window is in a condition that can be retained and repaired and offered to provide a list of several local companies that repair historic windows.