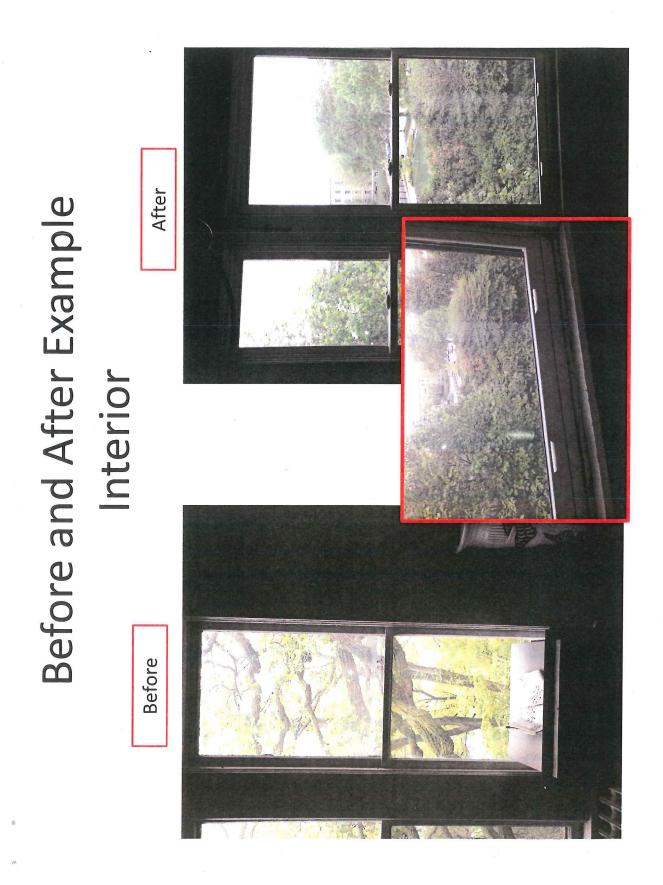

The fenestration consists of an irregular facade composition with paired, tall, double-hung windows and a large, arched, stairway window without a surround to the east of the entry. All windows are one -over-one double-hungs with the exception of the window onto the servant stair landing on the front elevation, which has two Queen Anne style geometrically-divided sashes, the large arched window at the main stair landing, and the six-over-six, double-hung windows in the dormers. On the east side of the residence there is a projecting porch with a balustrade above and the property has a tiled, hiproofed garage.

**B. PROPOSED CHANGES:** The applicant proposes to replace seven windows in the building with one-over-one double-hung windows; including the Queen Anne style window which remains from the 1882 construction. Window screens were not specified in the application.

**August 14, 2014** – Staff conducted a site visit to observe and photograph the windows proposed for replacement. Staff advised the homeowner that the Queen Anne style window is in a condition that can be retained and repaired and offered to provide a list of several local companies that repair historic windows.

### E. FINDINGS:

- 1. On April 2, 1991, the most recent expansion of the Historic Hill Heritage Preservation District was established under Ordinance No. 17815, § 3(II), reflecting today's boundaries. The Heritage Preservation Commission shall protect the architectural character of heritage preservation sites through review and approval or denial of applications for city permits for exterior work within designated heritage preservation sites §73.04.(4).
- **2.** The property at 400 Summit Avenue is categorized as pivotal to the character of the Historic Hill Heritage Preservation District.
- 3. The proposal to replace existing one-over-one double-hung windows on the side and rear elevations with new one-over-one double-hung windows with similar-sized rails and stiles generally conforms to the guidelines for the district (Sec. 74.64(e)(3)).
- **4.** The proposal to replace a double hung window with geometrically-divided Queen Anne sash on the principle (front) elevation with a one-over-one window does not comply with the guidelines for the District (Sec. 74.64(e)(3)) as the replacement does not duplicate the design of the original sash.
- **5.** Screens were not included in the application but will need to be installed in the openings, as historically: full-frame, flush-mount, with horizontal bar that lines up with the window meeting rail.
- **6.** The proposal to replace the divided-light window with a window with undivided sashes at the Maurice Auerback House will adversely affect the Program for the Preservation and architectural control of the Historic Hill Heritage Preservation District (Leg. Code §73.06 (e)). The replacement of one-over-one windows with new one-over-windows in a similar style will not adversely affect the Program for Preservation.