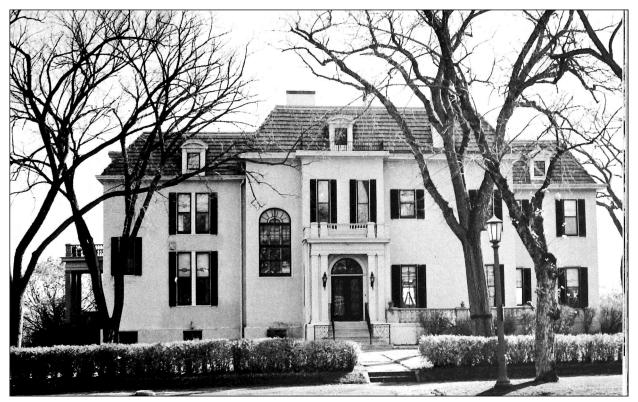

**A. SITE DESCRIPTION:** The Maurice Auerback House is a three-story residence constructed in 1882 in the Queen Anne style. In 1891 alterations were made to extend the walls on the west and south sides. In the 1920s the facade was altered and the residence was remodeled to the present villa style appearance. The green tile roof has a truncated hip with truncated hipped wings extending to the left (east) and the right rear. Each section has a front-facing, arched closed pediment dormer and there two interior rendered (stuccoed) chimneys. The exterior is also rendered, with raised keystones, jack arches, and quoins. The entry door has an arched transom and a surround with twinned square Doric pilasters supporting a full entablature with a balustrade above.

### G. ATTACHMENTS

- 1. HPC application and submittals
- 2. Historic information and photographs
- 3. Staff photographs August 14, 2014
- 4. List of previous window replacements at 400 Summit Ave.

Saint Paul Heritage Preservation Commission Department of Planning and Economic Development 25 Fourth Street West, Suite 1400 Saint Paul, MN 55102