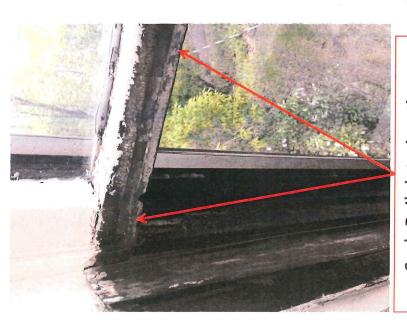

The fenestration consists of an irregular facade composition with paired, tall, double-hung windows and a large, arched, stairway window without a surround to the east of the entry. All windows are one -over-one double-hungs with the exception of the window onto the servant stair landing on the front elevation, which has two Queen Anne style geometrically-divided sashes, the large arched window at the main stair landing, and the six-over-six, double-hung windows in the dormers. On the east side of the residence there is a projecting porch with a balustrade above and the property has a tiled, hiproofed garage.

**B. PROPOSED CHANGES:** The applicant proposes to replace seven windows in the building with one-over-one double-hung windows; including the Queen Anne style window which remains from the 1882 construction. Window screens were not specified in the application.

**August 14, 2014** – Staff conducted a site visit to observe and photograph the windows proposed for replacement. Staff advised the homeowner that the Queen Anne style window is in a condition that can be retained and repaired and offered to provide a list of several local companies that repair historic windows.

### E. FINDINGS:

- 1. On April 2, 1991, the most recent expansion of the Historic Hill Heritage Preservation District was established under Ordinance No. 17815, § 3(II), reflecting today's boundaries. The Heritage Preservation Commission shall protect the architectural character of heritage preservation sites through review and approval or denial of applications for city permits for exterior work within designated heritage preservation sites §73.04.(4).
- **2.** The property at 400 Summit Avenue is categorized as pivotal to the character of the Historic Hill Heritage Preservation District.
- 3. The proposal to replace existing one-over-one double-hung windows on the side and rear elevations with new one-over-one double-hung windows with similar-sized rails and stiles generally conforms to the guidelines for the district (Sec. 74.64(e)(3)).
- **4.** The proposal to replace a double hung window with geometrically-divided Queen Anne sash on the principle (front) elevation with a one-over-one window does not comply with the guidelines for the District (Sec. 74.64(e)(3)) as the replacement does not duplicate the design of the original sash.
- **5.** Screens were not included in the application but will need to be installed in the openings, as historically: full-frame, flush-mount, with horizontal bar that lines up with the window meeting rail.
- **6.** The proposal to replace the divided-light window with a window with undivided sashes at the Maurice Auerback House will adversely affect the Program for the Preservation and architectural control of the Historic Hill Heritage Preservation District (Leg. Code §73.06 (e)). The replacement of one-over-one windows with new one-over-windows in a similar style will not adversely affect the Program for Preservation.