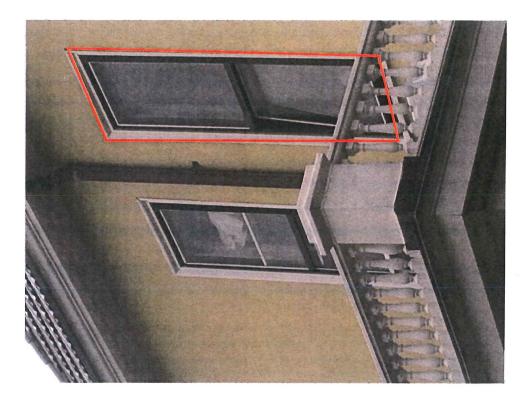

The fenestration consists of an irregular facade composition with paired, tall, double-hung windows and a large, arched, stairway window without a surround to the east of the entry. All windows are one -over-one double-hungs with the exception of the window onto the servant stair landing on the front elevation, which has two Queen Anne style geometrically-divided sashes, the large arched window at the main stair landing, and the six-over-six, double-hung windows in the dormers. On the east side of the residence there is a projecting porch with a balustrade above and the property has a tiled, hiproofed garage.

**August 14, 2014** – Staff conducted a site visit to observe and photograph the windows proposed for replacement. Staff advised the homeowner that the Queen Anne style window is in a condition that can be retained and repaired and offered to provide a list of several local companies that repair historic windows.