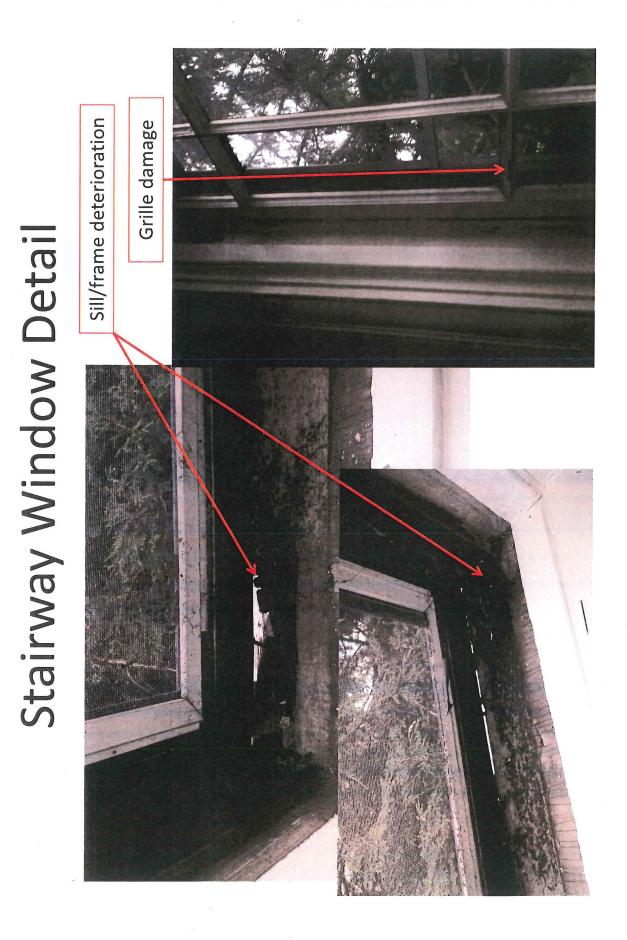

### C. BACKGROUND

**June 10, 2014 –** Staff sent an email to Mr. Horton to inform him that the stairway window should be repaired due to the sash pattern and condition.

**June 19, 2014 –** Second email from staff to Mr. Horton informing Mr. Horton that based on the guide-lines; the divided light window should be repaired or replaced to match the existing window.

**August 14, 2014** – Staff conducted a site visit to observe and photograph the windows proposed for replacement. Staff advised the homeowner that the Queen Anne style window is in a condition that can be retained and repaired and offered to provide a list of several local companies that repair historic windows.

### E. FINDINGS:

- 1. On April 2, 1991, the most recent expansion of the Historic Hill Heritage Preservation District was established under Ordinance No. 17815, § 3(II), reflecting today's boundaries. The Heritage Preservation Commission shall protect the architectural character of heritage preservation sites through review and approval or denial of applications for city permits for exterior work within designated heritage preservation sites §73.04.(4).
- **2.** The property at 400 Summit Avenue is categorized as pivotal to the character of the Historic Hill Heritage Preservation District.
- 3. The proposal to replace existing one-over-one double-hung windows on the side and rear elevations with new one-over-one double-hung windows with similar-sized rails and stiles generally conforms to the guidelines for the district (Sec. 74.64(e)(3)).
- **4.** The proposal to replace a double hung window with geometrically-divided Queen Anne sash on the principle (front) elevation with a one-over-one window does not comply with the guidelines for the District (Sec. 74.64(e)(3)) as the replacement does not duplicate the design of the original sash.
- **5.** Screens were not included in the application but will need to be installed in the openings, as historically: full-frame, flush-mount, with horizontal bar that lines up with the window meeting rail.
- **6.** The proposal to replace the divided-light window with a window with undivided sashes at the Maurice Auerback House will adversely affect the Program for the Preservation and architectural control of the Historic Hill Heritage Preservation District (Leg. Code §73.06 (e)). The replacement of one-over-one windows with new one-over-windows in a similar style will not adversely affect the Program for Preservation.