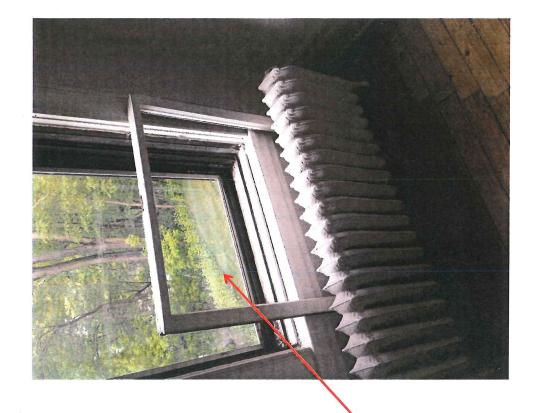

The fenestration consists of an irregular facade composition with paired, tall, double-hung windows and a large, arched, stairway window without a surround to the east of the entry. All windows are one -over-one double-hungs with the exception of the window onto the servant stair landing on the front elevation, which has two Queen Anne style geometrically-divided sashes, the large arched window at the main stair landing, and the six-over-six, double-hung windows in the dormers. On the east side of the residence there is a projecting porch with a balustrade above and the property has a tiled, hiproofed garage.

**B. PROPOSED CHANGES:** The applicant proposes to replace seven windows in the building with one-over-one double-hung windows; including the Queen Anne style window which remains from the 1882 construction. Window screens were not specified in the application.

**August 14, 2014** – Staff conducted a site visit to observe and photograph the windows proposed for replacement. Staff advised the homeowner that the Queen Anne style window is in a condition that can be retained and repaired and offered to provide a list of several local companies that repair historic windows.