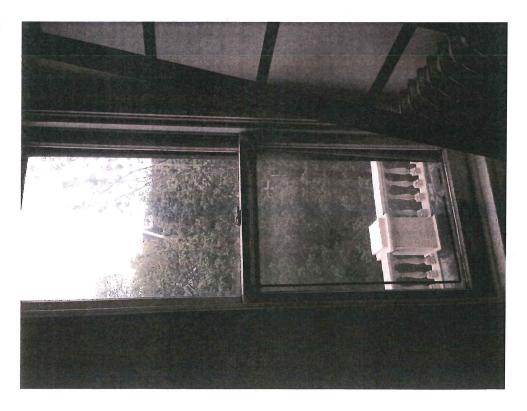

The fenestration consists of an irregular facade composition with paired, tall, double-hung windows and a large, arched, stairway window without a surround to the east of the entry. All windows are one -over-one double-hungs with the exception of the window onto the servant stair landing on the front elevation, which has two Queen Anne style geometrically-divided sashes, the large arched window at the main stair landing, and the six-over-six, double-hung windows in the dormers. On the east side of the residence there is a projecting porch with a balustrade above and the property has a tiled, hiproofed garage.

**August 14, 2014** – Staff conducted a site visit to observe and photograph the windows proposed for replacement. Staff advised the homeowner that the Queen Anne style window is in a condition that can be retained and repaired and offered to provide a list of several local companies that repair historic windows.