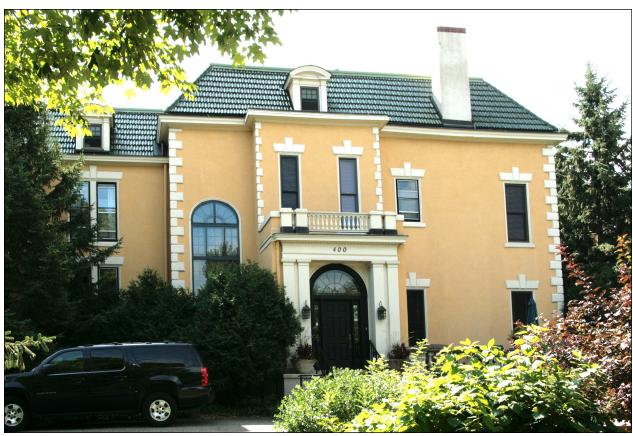

**A. SITE DESCRIPTION:** The Maurice Auerback House is a three-story residence constructed in 1882 in the Queen Anne style. In 1891 alterations were made to extend the walls on the west and south sides. In the 1920s the facade was altered and the residence was remodeled to the present villa style appearance. The green tile roof has a truncated hip with truncated hipped wings extending to the left (east) and the right rear. Each section has a front-facing, arched closed pediment dormer and there two interior rendered (stuccoed) chimneys. The exterior is also rendered, with raised keystones, jack arches, and quoins. The entry door has an arched transom and a surround with twinned square Doric pilasters supporting a full entablature with a balustrade above.

The fenestration consists of an irregular facade composition with paired, tall, double-hung windows and a large, arched, stairway window without a surround to the east of the entry. All windows are one -over-one double-hungs with the exception of the window onto the servant stair landing on the front elevation, which has two Queen Anne style geometrically-divided sashes, the large arched window at the main stair landing, and the six-over-six, double-hung windows in the dormers. On the east side of the residence there is a projecting porch with a balustrade above and the property has a tiled, hiproofed garage.