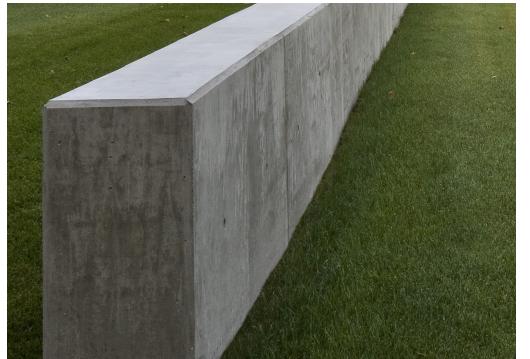

# RETAINING WALLS

edges and top: 1/2" chamfer

smooth face; natural concrete color