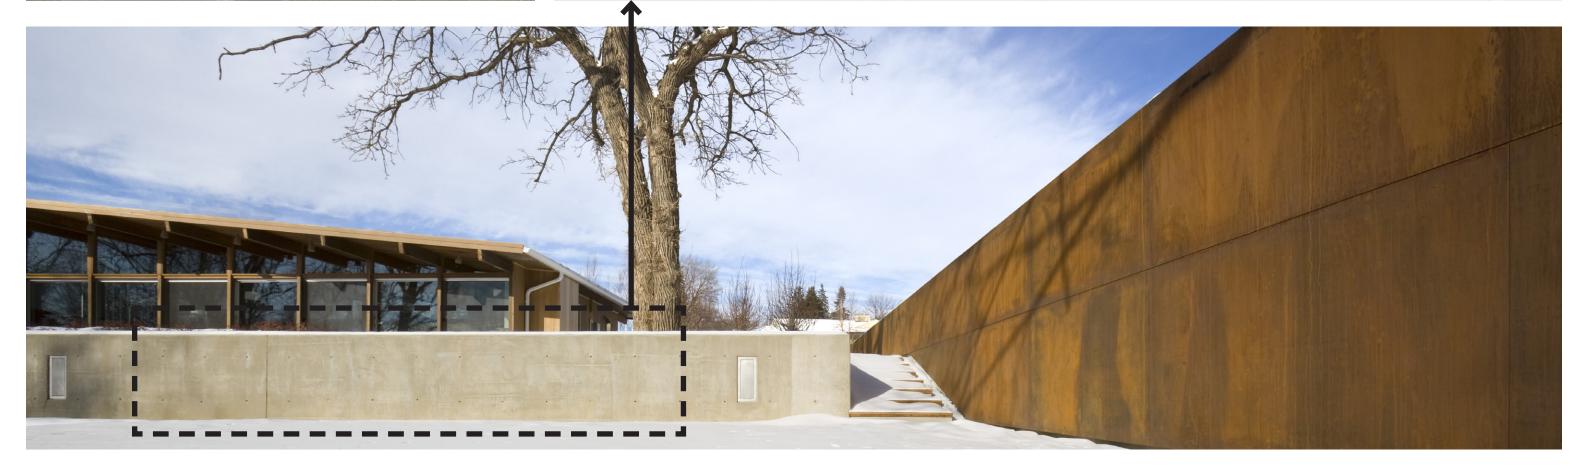

## ZINC ART WALLS AND GATE

concrete site walls and steps

aluminum window trim/flashing

driveway/terrace paver option 1 & 2

zinc perforated wall/gate

samples