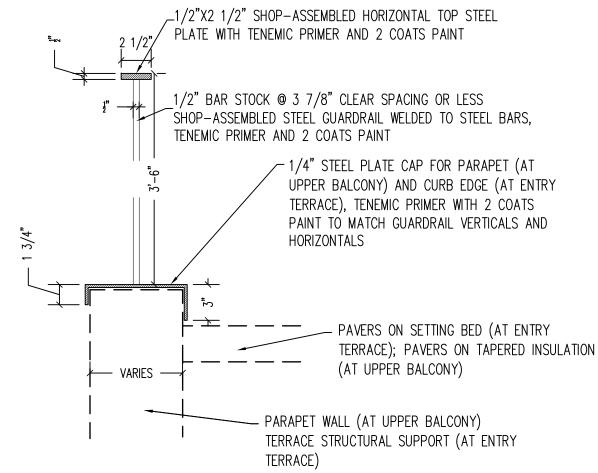

#### NOTES:

- (1) TEST VERSION OF INSTALLATION SHALL BE MANUFACTURES AND TESTED FOR ADEQUATE STRENGTH & STIFFNESS IN GUARDRAIL, PER STRUCTURAL ENGINEERING REQUIREMENTS.
- (2) GUARDRAIL WILL BE MANUFACTURED/, ASSEMBLED IN SHOP WITH TENEMIC PRIMER AND ONE COAT PAINT. FINISH COAT OF PAINT WILL BE APPLIED ON SITE.
- (3) ALL WELDS WILL BE FULL PENETRATION WELDS, GROUND SMOOTH IN SHOP BEFORE FINISHING PROCESS

Salmela architect

tel: 218.724.7517 fax: 218.728.6805

DETAILS

NOV 17, 2014

2. TYP GUARDRAIL

**DETAIL** 1 1/2"=1'-0"

A702