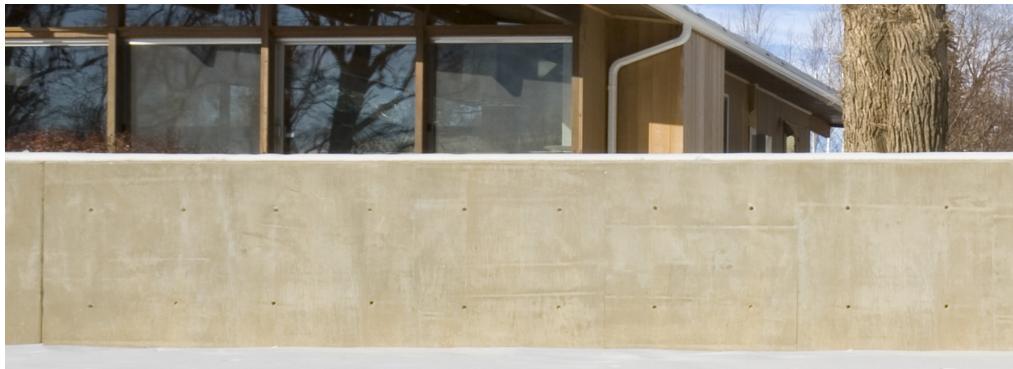

# RETAINING WALLS

edges and top: 1/2" chamfer

smooth face; natural concrete color