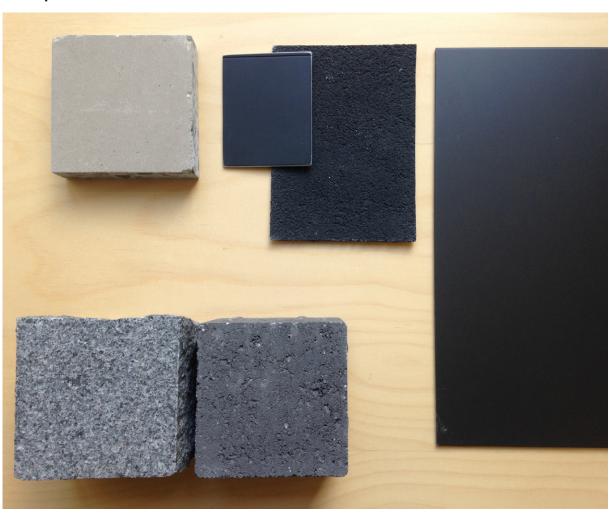

## ZINC ART WALLS AND GATE

concrete site walls and steps

aluminum window trim/flashing

driveway/terrace paver option 1 & 2

zinc perforated wall/gate

samples