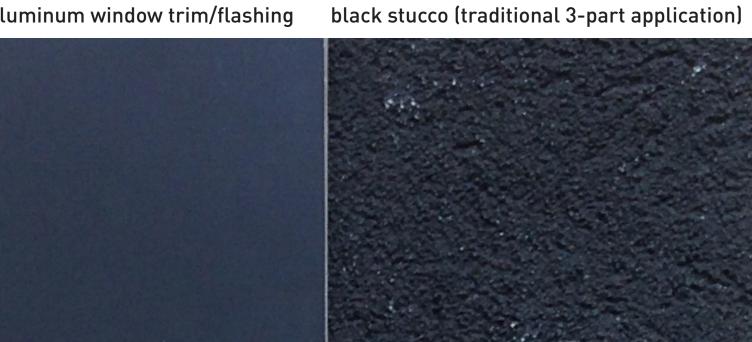

## ZINC ART WALLS AND GATE

concrete site walls and steps

aluminum window trim/flashing

driveway/terrace paver option 1 & 2

zinc perforated wall/gate

samples