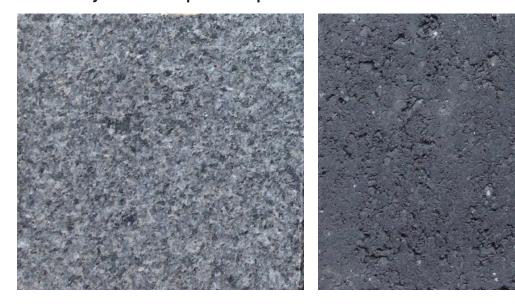

## ZINC ART WALLS AND GATE

concrete site walls and steps

aluminum window trim/flashing

driveway/terrace paver option 1 & 2

zinc perforated wall/gate

samples