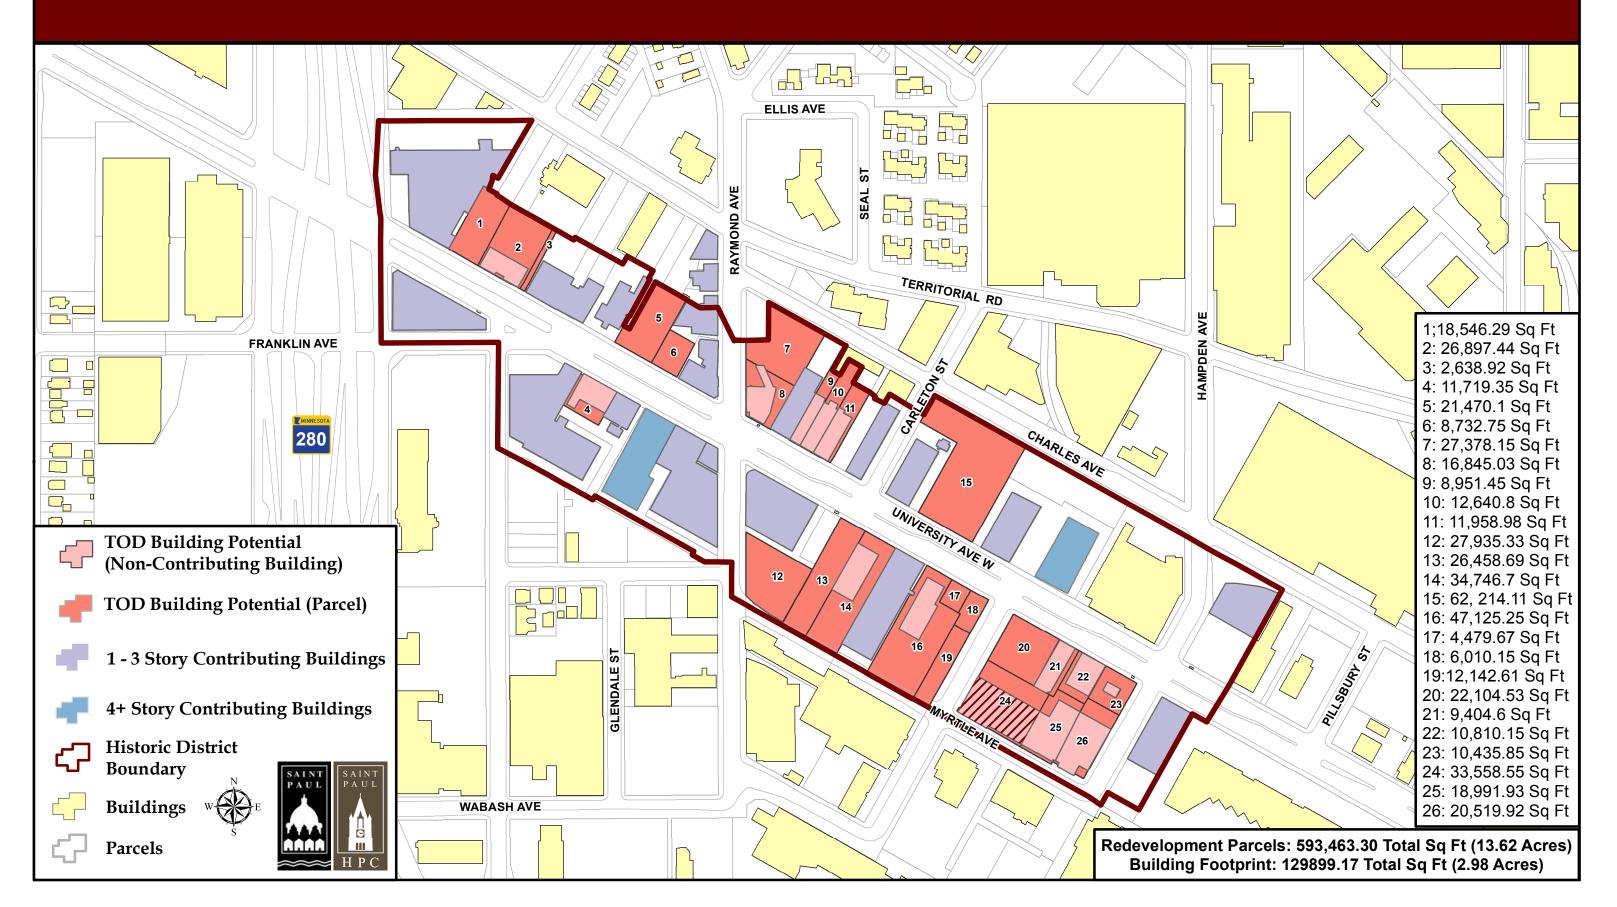

## TOD Building Potential in University-Raymond District

C:\Revit Local\1813.04\_C&E Flats\_AS\_v2014\_

BK\
G R O U
Architecture

Interior Design
Landscape Architecture
Engineering

Boarman Kroos Vogel Group Inc.