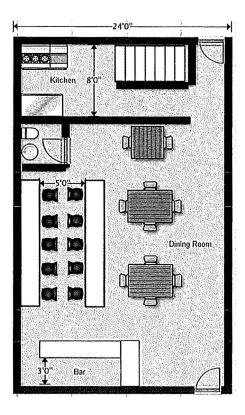

#### Please attach the following documents:

- a. Floor Plan Pertaining to Licensed Area (Please see examples below)
  - I. Drawn to scale
  - II. Showing dimensions RSFG
  - III. Furniture
  - IV. All spaces/rooms labeled for use Including ingress and egress
  - IV. Showing placement of all equipment (e.g., kitchen equipment, worktables, entertainment devices, etc.)
- b. Site Plan Pertaining to Licensed Property (Please see example below)
  - I. Drawn to scale
  - II. Showing dimensions
  - Ill. Showing all property lines
  - IV. Showing the parking lot
  - v. Label all rooms/spaces

#### Floor Plan