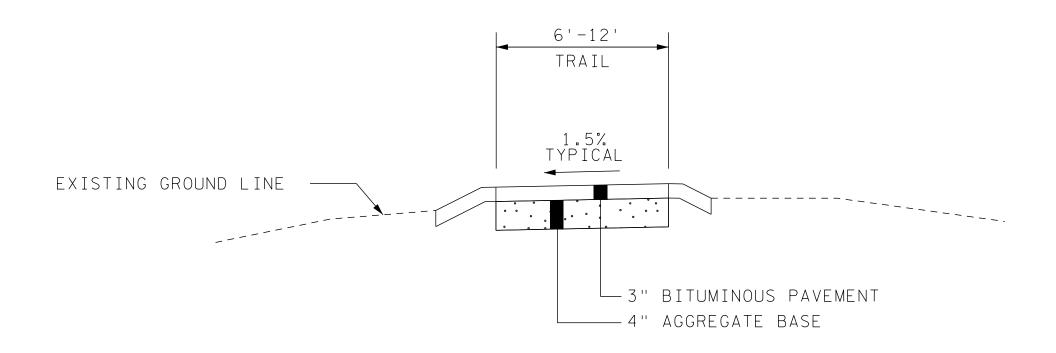

Y

- 2. FEDERAL 106 PROCESS:
  - MINNESOTA INDIAN AFFAIRS COUNCIL (MIAC)
  - TRIBAL HISTORIC PRESERVATION OFFICES (THPO)
  - COMMUNITY











# TENTATIVE SCHEDULE











LOCAL COMMUNITY TENTATIVE MEETINGS

# **GEOPHYSICAL SURVEY**









# PROJECT IMPROVEMENTS

#### PROJECT IMPROVEMENTS

- 1. PRIORITIES
  - TRAIL REPAVING & TRAIL RECONSTRUCTION
  - PEDESTRIAN LIGHTING
  - ACCESSIBILITY AND TRAIL CONNECTIONS
  - DIRECTIONAL SIGNS
- 2. SECONDARY ELEMENTS (ALTERNATES):
  - TREE REMOVAL
  - ADDITIONAL TRAILS
  - ENHANCE BLUFF VIEWS (THREE LOCATIONS)
- 3. PARKS AND RECREATION RECOMMENDATION: REMOVE PATHS AND RESTRICT ACCESS TO MOUNDS TRAILS.



**VIEWS (SECONDARY PRIORITY)** 







TRAIL QUALITY SIGNS/ LIGHTING

**BENCHES** 

TRAIL FUNCTION







### PROPOSED TRAIL TYPICAL SECTION