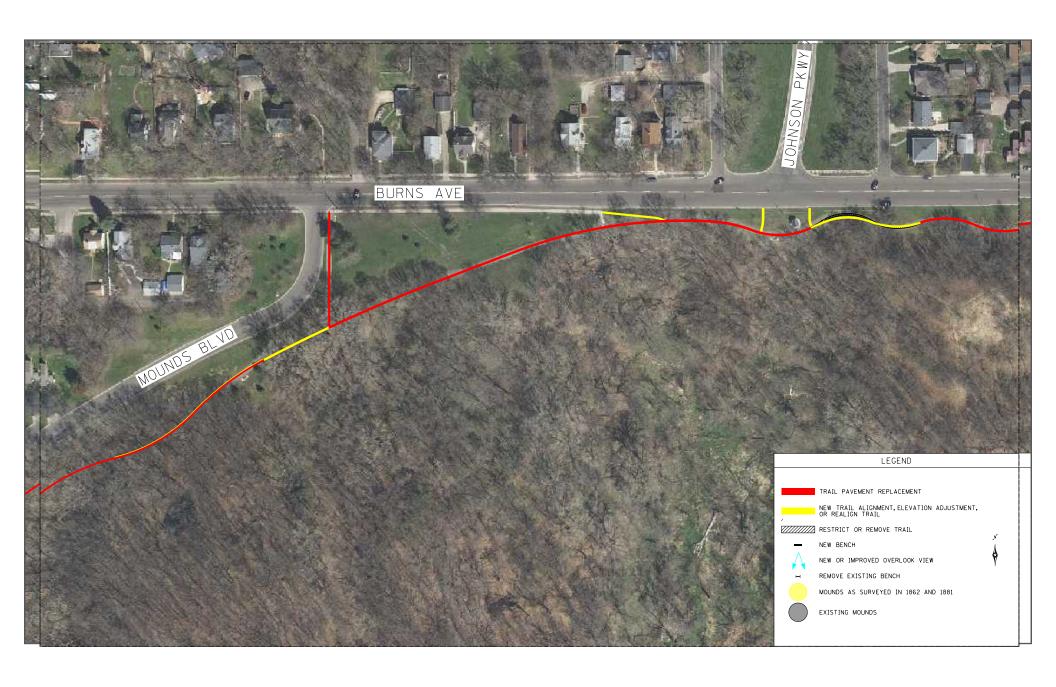

#### PROJECT IMPROVEMENTS

- 1. PRIORITIES
  - TRAIL REPAVING & TRAIL RECONSTRUCTION
  - PEDESTRIAN LIGHTING
  - ACCESSIBILITY AND TRAIL CONNECTIONS
  - DIRECTIONAL SIGNS
- 2. SECONDARY ELEMENTS (ALTERNATES):
  - TREE REMOVAL
  - ADDITIONAL TRAILS
  - ENHANCE BLUFF VIEWS (THREE LOCATIONS)
- 3. PARKS AND RECREATION RECOMMENDATION: REMOVE PATHS AND RESTRICT ACCESS TO MOUNDS TRAILS.

**VIEWS (SECONDARY PRIORITY)** 

TRAIL QUALITY SIGNS/ LIGHTING

**BENCHES** 

TRAIL FUNCTION