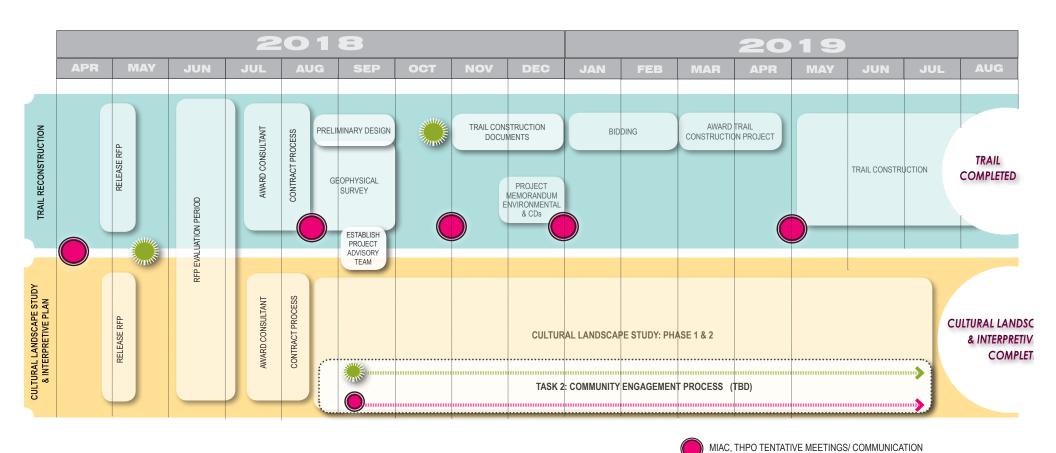

# **WELCOME!**

5:00 pm Smudging Ceremony

5:30 pm Welcome and Staff Introductions

5:35 pm Project Background and Goals

5:45 pm Geophysical Results

5:55 pm Project Improvements

6:00 pm Trail Reconstruction Project

6:20 pm Next Steps

6:30pm Questions

GOAL: Review and provide feedback on the preliminary trail alignments and trail connections.







# PROJECT BACKGROUND

- 1. TWO PROJECTS SIMULTANEOUSLY:
  - TRAIL RECONSTRUCTION (FEDERAL/LEGACY FUNDS)
  - CULTURAL LANDSCAPE STUDY (CLS)
- 3. CULTURALLY SENSITIVE AREAGEOPHYSICAL SURVEY

- 2. FEDERAL 106 PROCESS:
  - MINNESOTA INDIAN AFFAIRS COUNCIL (MIAC)
  - TRIBAL HISTORIC PRESERVATION OFFICES (THPO)
  - COMMUNITY











# TENTATIVE SCHEDULE











LOCAL COMMUNITY TENTATIVE MEETINGS

# **GEOPHYSICAL SURVEY**









# PROJECT IMPROVEMENTS

#### PROJECT IMPROVEMENTS

- 1. PRIORITIES
  - TRAIL REPAVING & TRAIL RECONSTRUCTION
  - PEDESTRIAN LIGHTING
  - ACCESSIBILITY AND TRAIL CONNECTIONS
  - DIRECTIONAL SIGNS
- 2. SECONDARY ELEMENTS (ALTERNATES):
  - TREE REMOVAL
  - ADDITIONAL TRAILS
  - ENHANCE BLUFF VIEWS (THREE LOCATIONS)
- 3. PARKS AND RECREATION RECOMMENDATION: REMOVE PATHS AND RESTRICT ACCESS TO MOUNDS TRAILS.



**VIEWS (SECONDARY PRIORITY)** 







TRAIL QUALITY SIGNS/ LIGHTING

**BENCHES** 

TRAIL FUNCTION







### PROPOSED TRAIL TYPICAL SECTION