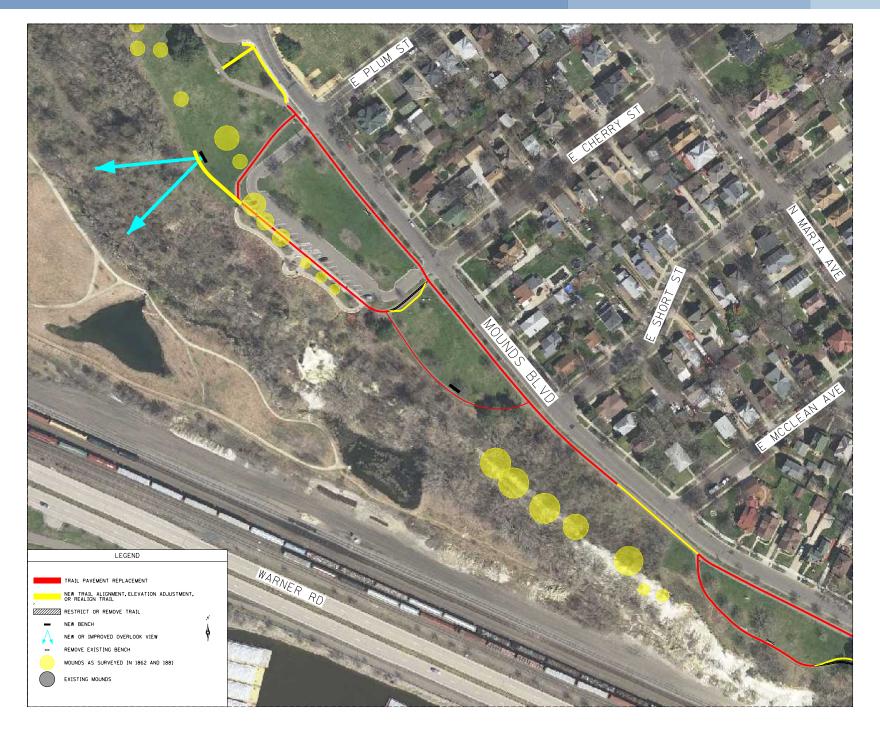

# PROJECT IMPROVEMENTS

#### PROJECT IMPROVEMENTS

- 1. PRIORITIES
  - TRAIL REPAVING & TRAIL RECONSTRUCTION
  - PEDESTRIAN LIGHTING
  - ACCESSIBILITY AND TRAIL CONNECTIONS
  - DIRECTIONAL SIGNS
- 2. SECONDARY ELEMENTS (ALTERNATES):
  - TREE REMOVAL
  - ADDITIONAL TRAILS
  - ENHANCE BLUFF VIEWS (THREE LOCATIONS)
- 3. PARKS AND RECREATION RECOMMENDATION: REMOVE PATHS AND RESTRICT ACCESS TO MOUNDS TRAILS.

**VIEWS (SECONDARY PRIORITY)** 

TRAIL QUALITY SIGNS/ LIGHTING

**BENCHES** 

TRAIL FUNCTION