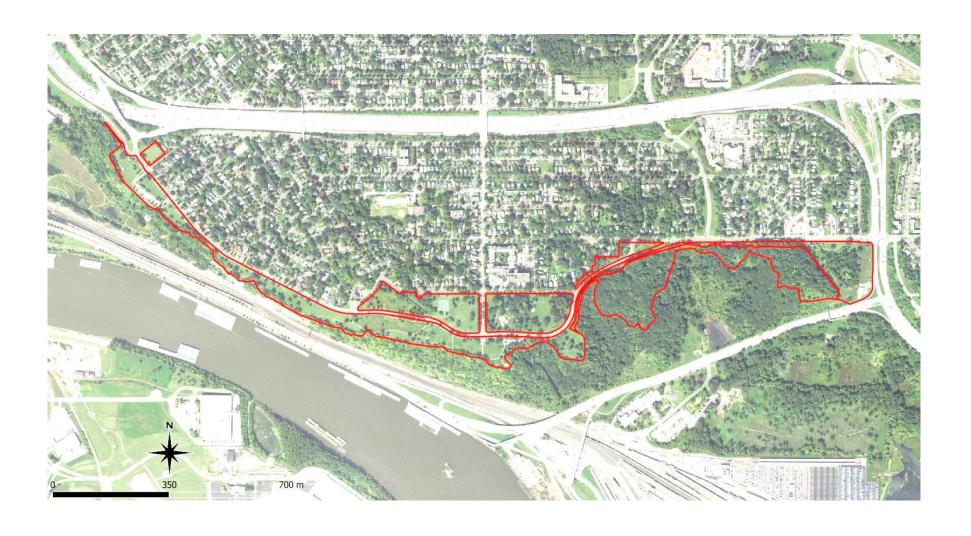

# PROJECT IMPROVEMENTS

#### PROJECT IMPROVEMENTS

- 1. PRIORITIES
  - TRAIL REPAVING & TRAIL RECONSTRUCTION
  - PEDESTRIAN LIGHTING
  - ACCESSIBILITY AND TRAIL CONNECTIONS
  - DIRECTIONAL SIGNS
- 2. SECONDARY ELEMENTS (ALTERNATES):
  - TREE REMOVAL
  - ADDITIONAL TRAILS
  - ENHANCE BLUFF VIEWS (THREE LOCATIONS)
- 3. PARKS AND RECREATION RECOMMENDATION: REMOVE PATHS AND RESTRICT ACCESS TO MOUNDS TRAILS.