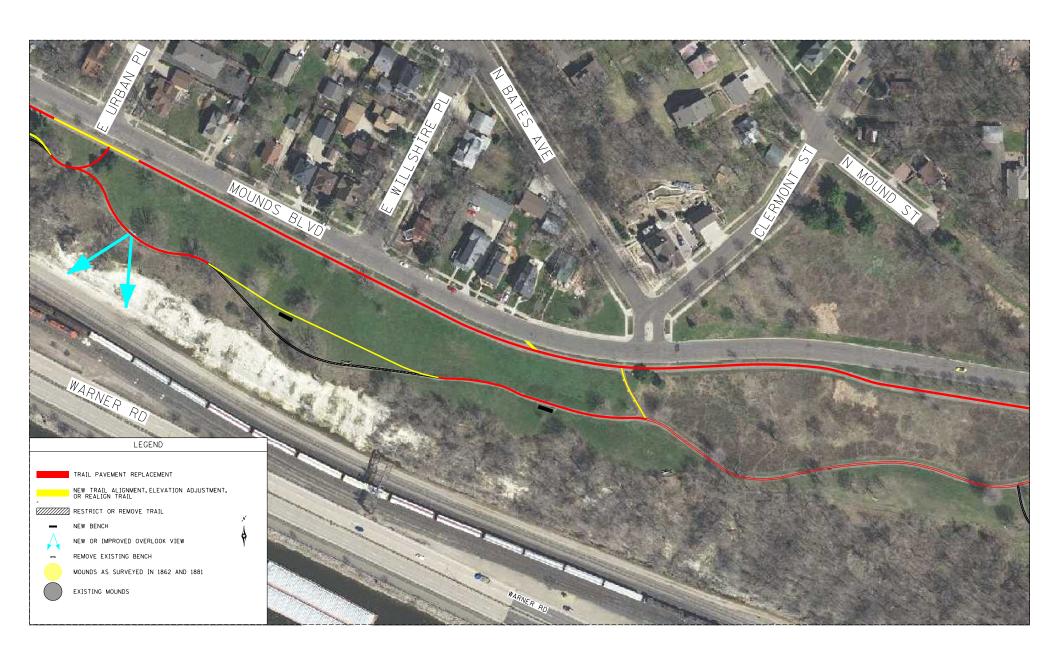

#### PROJECT IMPROVEMENTS

- 1. PRIORITIES
  - TRAIL REPAVING & TRAIL RECONSTRUCTION
  - PEDESTRIAN LIGHTING
  - ACCESSIBILITY AND TRAIL CONNECTIONS
  - DIRECTIONAL SIGNS
- 2. SECONDARY ELEMENTS (ALTERNATES):
  - TREE REMOVAL
  - ADDITIONAL TRAILS
  - ENHANCE BLUFF VIEWS (THREE LOCATIONS)
- 3. PARKS AND RECREATION RECOMMENDATION: REMOVE PATHS AND RESTRICT ACCESS TO MOUNDS TRAILS.

**VIEWS (SECONDARY PRIORITY)** 

TRAIL QUALITY SIGNS/ LIGHTING

**BENCHES** 

TRAIL FUNCTION