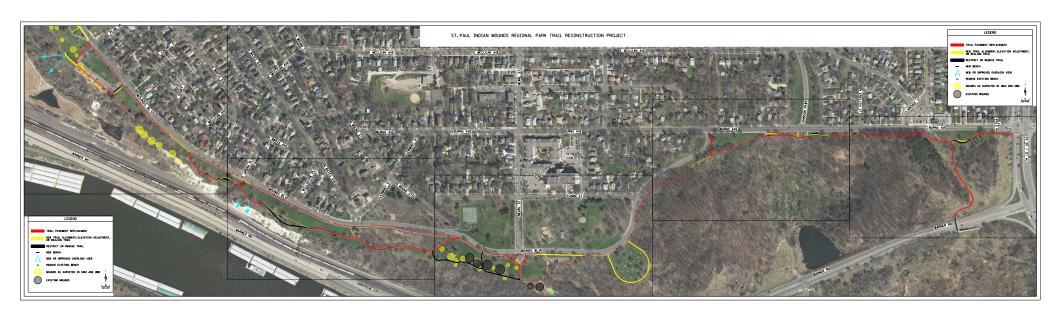

# PROJECT IMPROVEMENTS

#### PROJECT IMPROVEMENTS

- 1. PRIORITIES
  - TRAIL REPAVING & TRAIL RECONSTRUCTION
  - PEDESTRIAN LIGHTING
  - ACCESSIBILITY AND TRAIL CONNECTIONS
  - DIRECTIONAL SIGNS
- 2. SECONDARY ELEMENTS (ALTERNATES):
  - TREE REMOVAL
  - ADDITIONAL TRAILS
  - ENHANCE BLUFF VIEWS (THREE LOCATIONS)
- 3. PARKS AND RECREATION RECOMMENDATION: REMOVE PATHS AND RESTRICT ACCESS TO MOUNDS TRAILS.

**VIEWS (SECONDARY PRIORITY)** 

TRAIL QUALITY SIGNS/ LIGHTING

**BENCHES** 

TRAIL FUNCTION