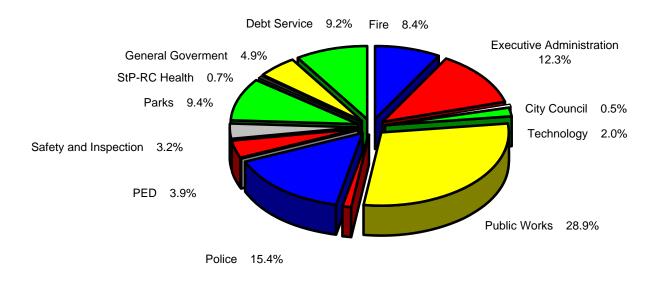

## **Composite Spending - By Department**

#### 2008 Adopted Budget

City Attorney 1.2%

### **Composite Spending - By Department**

2008 Adopted Budget (By Department and Fund Type)

| Department                                  | General<br>Fund | Special<br>Funds | Debt<br>Service | Capital<br>Budget | Total All Budgets |
|---------------------------------------------|-----------------|------------------|-----------------|-------------------|-------------------|
| Attorney                                    | 6,015,776       | 1,104,652        |                 |                   | 7,120,428         |
| City Clerk (a)                              | -,, -           | , - ,            |                 |                   | 0                 |
| Council                                     | 2,798,414       | 81,044           |                 |                   | 2,879,458         |
| Debt Service                                |                 |                  | 56,546,116      |                   | 56,546,116        |
| Emergency Management                        | 182,181         |                  |                 |                   | 182,181           |
| Financial Services                          | 2,002,716       | 65,105,265       |                 |                   | 67,107,981        |
| Fire and Safety Services (a)                | 46,818,914      | 4,054,909        |                 | 1,000,000         | 51,873,823        |
| General Government Accounts                 | 7,002,410       |                  |                 | 23,075,000        | 30,077,410        |
| StP-RC Health                               |                 | 4,236,131        |                 |                   | 4,236,131         |
| Human Resources                             | 3,161,786       | 2,348,000        |                 |                   | 5,509,786         |
| Human Rights                                | 574,414         | 50,688           |                 |                   | 625,102           |
| Libraries (b)                               |                 |                  |                 |                   | 0                 |
| License, Inspection, and Environ. Prot. (a) | 0               | 0                |                 |                   | 0                 |
| Mayor's Office                              | 1,481,120       | 605,759          |                 |                   | 2,086,879         |
| Neighborhood Housing & Property Impr. (a)   | 0               | 0                |                 | 0                 | 0                 |
| Parks and Recreation                        | 25,519,501      | 22,967,998       |                 | 9,510,000         | 57,997,499        |
| Planning and Economic Development           |                 | 19,245,281       |                 | 4,912,000         | 24,157,281        |
| Police                                      | 71,425,110      | 23,556,515       |                 | 100,000           | 95,081,625        |
| Public Works                                | 1,677,291       | 137,544,762      |                 | 39,696,000        | 178,918,053       |
| Safety and Inspection (a)                   | 5,136,146       | 14,140,361       |                 | 500,000           | 19,776,507        |
| Technology                                  | 8,634,989       | 2,970,866        |                 | 835,000           | 12,440,855        |
| Total                                       | 182,430,768     | 298,012,231      | 56,546,116      | 79,628,000        | 616,617,115       |