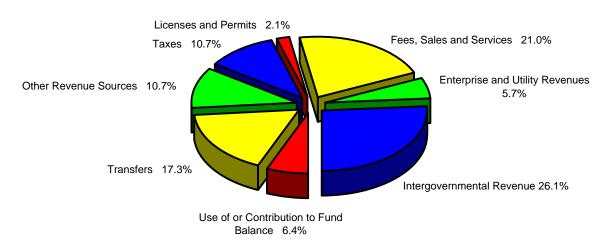

#### 2008 Adopted Revenue By Source

Adopted Financing Summary (2008 Revenue By Source)

|                                        | General     | Special     | Debt       | Capital    |             |
|----------------------------------------|-------------|-------------|------------|------------|-------------|
| Source                                 | Fund        | Fund        | Service    | Budget     | Total       |
| Use of or Contribution to Fund Balance | 0           | 17,176,470  | 22,364,823 |            | 39,541,293  |
| Transfers                              | 17,730,693  | 14,187,515  | 14,482,304 | 60,441,000 | 106,841,512 |
| Taxes                                  | 57,053,961  | 1,791,505   | 7,808,699  |            | 66,654,165  |
| Licenses and Permits                   | 928,200     | 11,767,602  | 0          |            | 12,695,802  |
| Intergovernmental Revenue              | 63,525,444  | 78,175,488  | 304,484    | 18,526,000 | 160,531,416 |
| Fees, Sales and Services               | 16,012,612  | 113,144,636 | 0          |            | 129,157,248 |
| Enterprise and Utility Revenues        | 23,270,386  | 11,970,540  | 0          |            | 35,240,926  |
| Other Revenue Sources                  | 3,909,472   | 49,798,475  | 11,585,806 | 661,000    | 65,954,753  |
| TOTAL                                  | 182,430,768 | 298,012,231 | 56,546,116 | 79,628,000 | 616,617,115 |