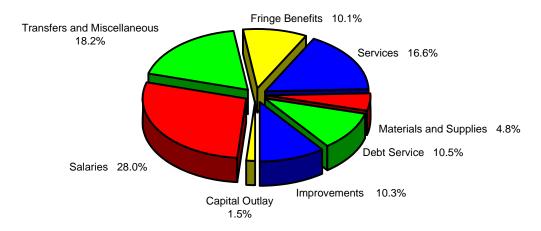

#### 2008 Adopted Spending By Major Object

## **Composite Summary - Spending and Financing**

Adopted Spending Summary (2008 Spending by Major Object)

|                             | General     | Special     | Debt       | Capital    |             |
|-----------------------------|-------------|-------------|------------|------------|-------------|
| Object                      | Fund        | Fund        | Service    | Budget     | Total       |
| Salaries                    | 108,726,695 | 63,803,110  | 146,581    |            | 172,676,386 |
| Services                    | 18,509,449  | 83,823,446  | 77,494     |            | 102,410,389 |
| Materials and Supplies      | 9,193,584   | 20,138,127  | 17,360     |            | 29,349,071  |
| Fringe Benefits             | 38,733,643  | 23,556,860  | 46,690     |            | 62,337,193  |
| Transfers and Miscellaneous | 5,844,097   | 85,167,222  | 280,000    | 21,073,000 | 112,364,319 |
| Debt Service                | 1,055,618   | 7,926,181   | 55,977,991 |            | 64,959,790  |
| Improvements                | 5,329       | 4,855,864   | 0          | 58,555,000 | 63,416,193  |
| Capital Outlay              | 362,353     | 8,741,421   | 0          |            | 9,103,774   |
| TOTAL                       | 182,430,768 | 298,012,231 | 56,546,116 | 79,628,000 | 616,617,115 |