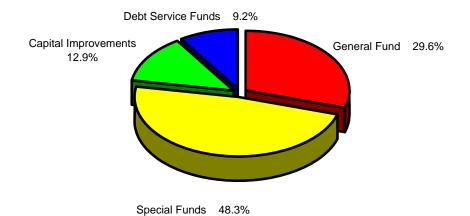

## Composite Summary - Total Budget 2008 Adopted Budget

## **Composite Summary - Total Budget**

| City of Saint Paul: All Funds |                  |                   |                   |  |  |
|-------------------------------|------------------|-------------------|-------------------|--|--|
|                               | 2006             | 2007              | 2008              |  |  |
| Composite Plan                | Actual<br>Budget | Adopted<br>Budget | Adopted<br>Budget |  |  |
| Composite Plan                | Duugei           | Buugei            | Buaget            |  |  |
| General Fund (Operating)      | 174,323,963      | 171,908,169       | 182,430,768       |  |  |
| Special Fund (Operating)      | 208,057,059      | 221,281,561       | 298,012,231       |  |  |
| Capital Improvements          | 61,784,918       | 79,438,000        | 79,628,000        |  |  |
| Debt Services Funds           | 49,989,679       | 55,882,529        | _ 56,546,116_     |  |  |
| Total Budgets (Unadjusted)    | 494,155,619      | 528,510,259       | 616,617,115       |  |  |
| Laca Transfers                | (54.544.450)     | (04, 400, 005)    | (00.474.005)      |  |  |
| Less Transfers                | (54,544,456)     | (61,406,295)      | (63,174,935)      |  |  |
| Less Subsequent Year Debt     | 0                | (19,510,146)      | (19,226,730)      |  |  |
| Adjusted Financing Plan       | 439,611,163      | 447,593,818       | 534,215,450       |  |  |