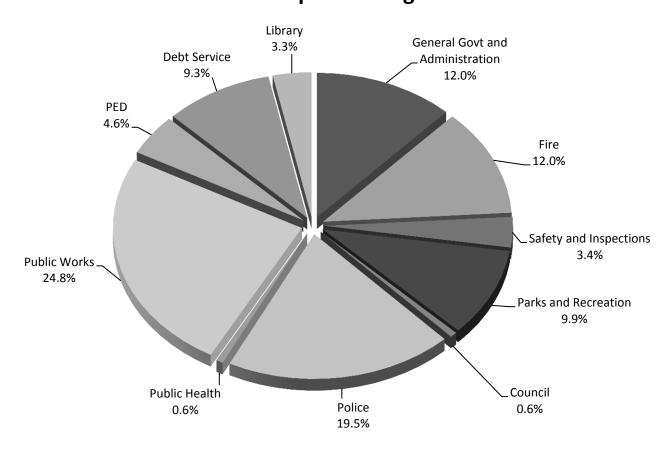

## **Composite Spending - By Department**

2016 Proposed Budget (By Department and Fund Type)

| Department                        | General<br>Funds | Special<br>Funds | Total<br>All Budgets | Less<br>Transfers | Less Subsequent<br>Year Debt | Net Total<br>All Budgets |
|-----------------------------------|------------------|------------------|----------------------|-------------------|------------------------------|--------------------------|
| Attorney                          | 8,045,134        | 1,303,803        | 9,348,937            | (48,944)          |                              | 9,299,993                |
| Council                           | 3,152,885        |                  | 3,152,885            |                   |                              | 3,152,885                |
| Debt Service                      |                  | 68,245,105       | 68,245,105           | (4,800,000)       | (12,854,838)                 | 50,590,267               |
| Emergency Management              | 392,983          | 999,061          | 1,392,044            |                   |                              | 1,392,044                |
| Financial Services                | 3,867,555        | 24,395,219       | 28,262,774           | (13,279,483)      |                              | 14,983,291               |
| Fire and Safety Services          | 58,327,289       | 7,145,666        | 65,472,955           | (29,228)          |                              | 65,443,727               |
| General Government Accounts       | 9,704,589        | 4,033,160        | 13,737,749           | (600,377)         |                              | 13,137,372               |
| StP-RC Health                     |                  | 3,129,688        | 3,129,688            |                   |                              | 3,129,688                |
| HREEO                             | 2,332,837        | 1,708,056        | 4,040,893            |                   |                              | 4,040,893                |
| Human Resources                   | 4,215,648        | 4,803,397        | 9,019,045            |                   |                              | 9,019,045                |
| Libraries (a)                     | 16,928,586       | 1,289,602        | 18,218,188           | (47,450)          |                              | 18,170,738               |
| Mayor's Office                    | 1,879,710        | 492,196          | 2,371,906            |                   |                              | 2,371,906                |
| Parks and Recreation              | 29,252,614       | 29,295,935       | 58,548,549           | (4,642,153)       |                              | 53,906,396               |
| Planning and Economic Development |                  | 48,631,211       | 48,631,211           | (23,636,650)      |                              | 24,994,561               |
| Police                            | 88,394,719       | 20,297,894       | 108,692,613          | (1,991,621)       |                              | 106,700,992              |
| Public Works                      | 3,226,292        | 138,341,665      | 141,567,957          | (6,520,124)       |                              | 135,047,833              |
| Safety and Inspection             | 18,510,696       | 545,515          | 19,056,211           | (160,499)         |                              | 18,895,712               |
| Technology                        | 11,327,387       | 191,000          | 11,518,387           |                   |                              | 11,518,387               |
| Total                             | 259,558,923      | 354,848,171      | 614,407,094          | (55,756,529)      | (12,854,838)                 | 545,795,727              |

# Composite Spending - By Department 2016 Proposed Budget