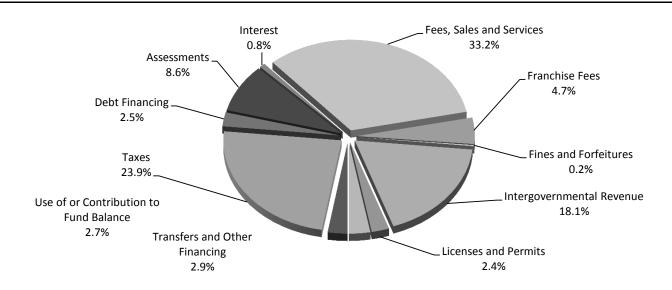

### **Composite Summary - Financing**

Proposed Financing Summary (2016 Revenue By Source)

| Source                                 | City and Library<br>General Fund | City and Library<br>Special Funds | City and Library<br>Total | Less Transfers and<br>Subsequent Year Debt | City and Library<br>Net Total* |
|----------------------------------------|----------------------------------|-----------------------------------|---------------------------|--------------------------------------------|--------------------------------|
| Use of or Contribution to Fund Balance |                                  | 27,852,921                        | 27.852.921                | (12,854,838)                               | 14,998,083                     |
| Taxes                                  | 93,016,200                       | 38,590,295                        | 131,606,495               | (12,001,000)                               | 131,606,495                    |
| Assessments                            | 0                                | 47.251.340                        | 47,251,340                |                                            | 47,251,340                     |
| Fees. Sales and Services               | 42.185.804                       | 141,364,494                       | 183,550,298               |                                            | 183,550,298                    |
| Franchise Fees                         | 25,656,218                       | 0                                 | 25,656,218                |                                            | 25,656,218                     |
| Fines and Forfeitures                  | 77,000                           | 912,972                           | 989,972                   |                                            | 989,972                        |
| Intergovernmental Revenue              | 74,152,484                       | 25,712,076                        | 99,864,560                |                                            | 99,864,560                     |
| Debt Financing                         |                                  | 13,841,968                        | 13,841,968                |                                            | 13,841,968                     |
| Interest                               | 3,115,034                        | 1,232,371                         | 4,347,405                 |                                            | 4,347,405                      |
| Licenses and Permits                   | 11,477,649                       | 1,950,764                         | 13,428,413                |                                            | 13,428,413                     |
| Transfers and Other Financing          | 9,878,534                        | 56,138,971                        | 66,017,505                | (49,892,464)                               | 16,125,041                     |
| TOTAL                                  | 259,558,923                      | 354,848,171                       | 614,407,094               | (62,747,302)                               | 551,659,792                    |