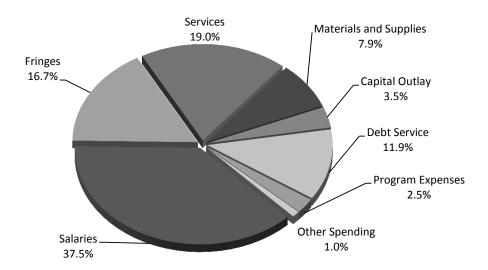

#### **Composite Summary - Spending**

Proposed Spending Summary (2016 Spending by Major Account)

| Object                 | City and Library<br>General Fund | City and Library<br>Special Funds | City and Library<br>Total | Less Transfers and<br>Subsequent Year Debt | City and Library<br>Net Total* |
|------------------------|----------------------------------|-----------------------------------|---------------------------|--------------------------------------------|--------------------------------|
| Salaries               | 148,587,729                      | 55,909,774                        | 204,497,503               |                                            | 204,497,503                    |
| Fringes                | 63,384,845                       | 27,871,306                        | 91,256,151                |                                            | 91,256,151                     |
| Services               | 31,247,664                       | 72,465,148                        | 103,712,812               |                                            | 103,712,812                    |
| Materials and Supplies | 12,087,393                       | 31,031,256                        | 43,118,649                |                                            | 43,118,649                     |
| Capital Outlay         | 573,777                          | 18,583,683                        | 19,157,460                |                                            | 19,157,460                     |
| Debt Service           | 66,937                           | 77,804,760                        | 77,871,697                | (12,854,838)                               | 65,016,859                     |
| Program Expenses       | 811,267                          | 12,829,228                        | 13,640,495                |                                            | 13,640,495                     |
| Other Spending         | 2,799,311                        | 58,353,016                        | 61,152,327                | (55,756,529)                               | 5,395,798                      |
| TOTAL                  | 259,558,923                      | 354,848,171                       | 614,407,094               | (68,611,367)                               | 545,795,727                    |