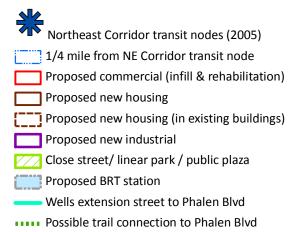

YORK AVE YORK AVE Beacon Bluff WELLS ST WELLS S Building 17 site Old Spanky's site (HRAowned) Open space? 0 Fire Station #7 **BUSH AVE** Beacon Bluff Healthhistoric core Port Authority-owned east Medical Transpo REANEY AVE Forest St Triangle Seacon Blut open space M & H MINNEHAHA AVE E BEECH ST Proposed plaza/mercado MARGARET ST Dayton's Bluff Community Council 6TH ST E Updated 5/10/11