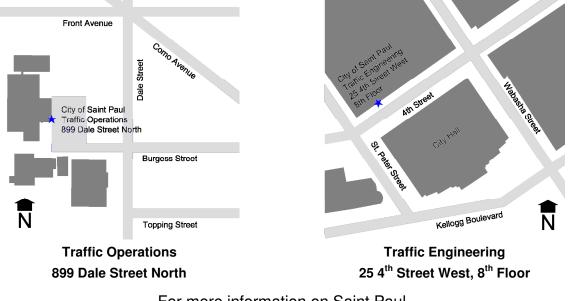

# To purchase a Parking Card, or to add value to a previously purchased card, visit one of the locations below:

For more information on Saint Paul parking options and other parking laws, visit to **stpaul.gov/parking**.