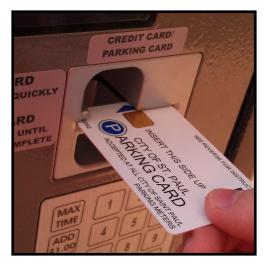

#### When using a single-space meter:

- 1. Insert card. The meter will display the value remaining on the card.
- 2. After a few seconds, time will be added to the meter.
- 3. Remove card after desired amount of time is purchased.