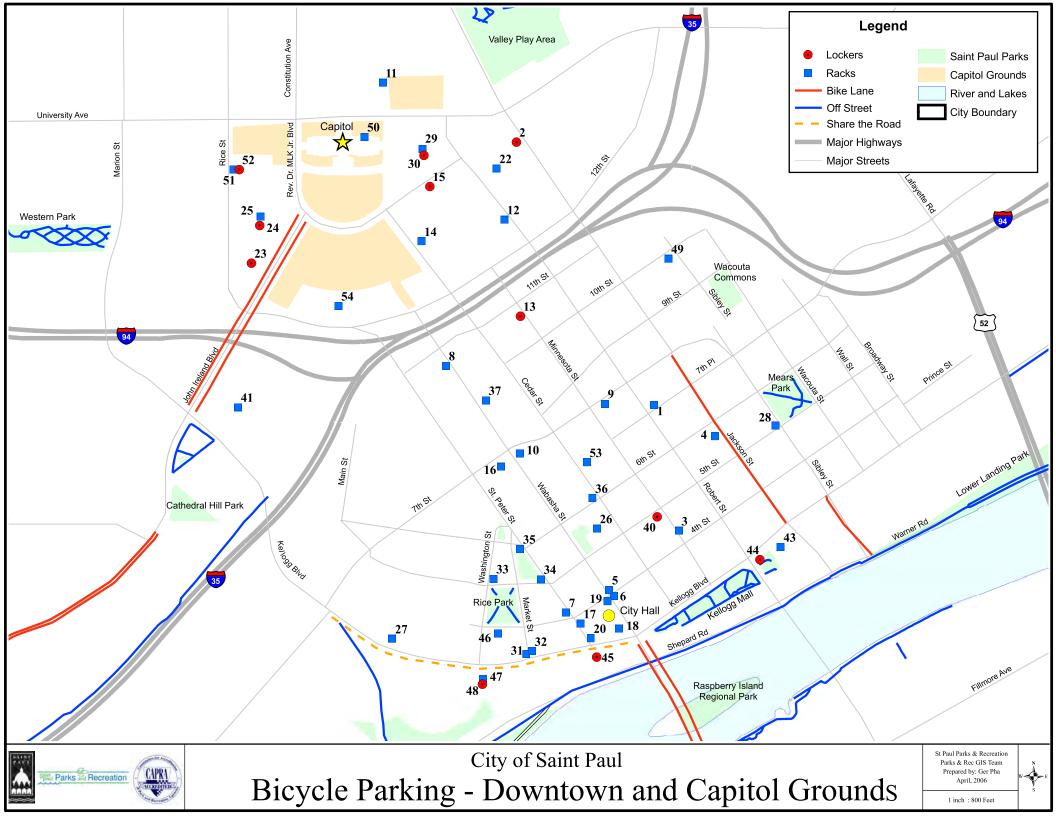

## Saint Paul Downtown and Capitol Area Bicycle Parking

| _  |                                    |                                                        |         |        |
|----|------------------------------------|--------------------------------------------------------|---------|--------|
| ID | SITE NAME                          | LOCATION                                               | TYPE    | SPACES |
|    | 121 7th Pl E                       | 121 7th Pl E                                           | Racks   | 12     |
|    | 14th St Ramp                       | Northeast of the Ramp                                  | Lockers | NA     |
| _  | 332 Minnesota St                   | 332 Minnesota St, near the Parking Ramp Exit           | Racks   | 12     |
|    | 375 Jackson St                     | 375 Jackson St                                         | Racks   | 12     |
|    | 4th St and Wabasha, N E Corner     | 4th St and Wabasha, N E Corner                         | Racks   | 2      |
| -  | 4th St and Wabasha, S E Corner     | 4th St and Wabasha, S E Corner                         | Racks   | 2      |
| 7  | 4th St and St Peter St, N W Corner | 4th St and St Peter St, N W Corner                     | Racks   | 2      |
| _  | 555 Wabasha St                     | 555 Wabasha St                                         | Racks   | 6      |
| 9  | 7th St and Minnesota St            | 7th St and Minnesota St, 100 feet E of Intersection    | Racks   | 12     |
| 10 | 7th St and Wabasha, S E corner     | 7th St and Wabasha, S E corner                         | Racks   | 12     |
|    | Administration Building            | Eastside of the building                               | Racks   | NA     |
| 12 | Ag_Health Lab                      | Northeast of the building                              | Racks   | NA     |
| 13 | Andersen Building                  | 11th St Entrance to parking Ramp                       | Lockers | 14     |
|    | Centennial Office Bldg Ramp        | off Columbus Ave                                       | Racks   | NA     |
| 15 | Centennial Parking Ramp            | South of Rev Dr. MLK Jr. Drive                         | Lockers | NA     |
| 16 | Children's Museum                  | 7th St and Wabasha St                                  | Racks   | 4      |
| 17 | City Hall / Courthouse             | 4th St and St Peter St, S E Corner                     | Racks   | 8      |
| 18 | City Hall / Courthouse             | Wabasha St and Kellogg Blvd, Near Kellog Blvd Entrance | Racks   | 12     |
| 19 | City Hall / Courthouse             | 4th St and Wabasha, S W Corner                         | Racks   | 2      |
| 20 | City Hall / Courthouse             | Kellogg Blvd and St Peter St, N E Corner               | Racks   | 8      |
| 22 | Dept of Revenue Ramp               | 14th St between Jackson St and Rober St                | Racks   | NA     |
| 23 | Dept of Transportation Bldg        | Southside of building off Rice St parking lot          | Lockers | NA     |
| 24 | Dept of Transportation Bldg        | Westside of building off Rice St parking lot           | Lockers | NA     |
| 25 | Dept of Transportation Bldg        | Westside of building off Rice St parking lot           | Racks   | NA     |
| 26 | Ecolab                             | 5th St and Wabasha St, Behind Enclosed Walkway         | Racks   | 12     |
| 27 | Excel Energy Center                | Kellog Blvd Entrance                                   | Racks   | 4      |
| 28 | Galtier Plaza                      | 5th St and Sibley Ave                                  | Racks   | 12     |
| 29 | Judicial Bldg                      | Robert St and Constitution Ave                         | Racks   | NA     |
| 30 | Judicial Bldg                      | Robert St and Constitution Ave                         | Lockers | NA     |
| 31 | Kellogg Blvd and Market St         | Kellogg Blvd and Market St, N W Corner                 | Racks   | 4      |
| 32 | Kellogg Blvd and Market St         | Kellogg Blvd and Market St, N E Corner                 | Racks   | 4      |
| 33 | Landmark Center                    | 5th St and Washington St                               | Racks   | 7      |
| 34 | Landmark Plaza Park                | 5th St and St. Peter St                                | Racks   | 6      |
| 35 | Landmark Plaza Park                | 6th St and St. Peter St                                | Racks   | 4      |
| 36 | Marshall Field's Building          | 6th St and Cedar St, N W Corner                        | Racks   | 8      |
| 37 | McNally Music College              | 7th St and Exchange                                    | Racks   | 14     |
| 40 | Metro Transit bike lockers         | 5th St and Minnesota St                                | Lockers | 12     |
| 41 | MN History Museum                  | Kellogg Blvd and John Ireland Blvd                     | Racks   | NA     |
| 43 | Ramsey County East Bldg            | Robert St and Kellogg Blvd                             | Racks   | 8      |
|    | Ramsey County East Bldg            | Robert St and Kellogg Blvd                             | Lockers | 4      |
| 45 | Ramsey County West Bldg            | Saint Peter St and Kellogg Blvd                        | Lockers | 4      |
|    | Saint Paul Public Library          | 4th St and Washington St                               | Racks   | 12     |
| 47 | Science Museum of MN               | Washington St and Kellogg Blvd                         | Lockers | 24     |
| 48 | Science Museum of MN               | Washington St and Kellogg Blvd                         | Racks   | 8      |
| 49 | Sibley Bike Depot                  | 10th St and Sibley St                                  | Racks   | 4      |
|    | State Capitol                      | Eastside of the building                               | Racks   | NA     |
|    | State Office Bldg Ramp             | Rice St and Aurora Ave                                 | Racks   | NA     |
|    | State Office Bldg Ramp             | Rice St and Aurora Ave                                 | Lockers | NA     |
|    | Town Square Ramp                   | 7th Pl and Minnesota St                                | Racks   | NA     |
|    | Veteran Services Bldg              | Northside of building off 12th St                      | Racks   | NA     |
|    |                                    |                                                        |         |        |