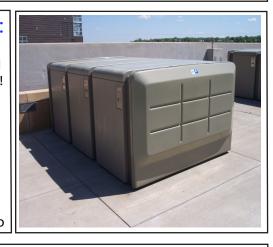

## Bike Locker Rentals:

Bike lockers are a Safe, Waterproof storage option for your bicycle and gear. It's like a garage for your bike!

Rental Fees:

April- Nov: \$40 Dec.- March: \$20 Year Long: \$60 Damage Deposit: \$25 \* Fees are prorated depending on when you begin.