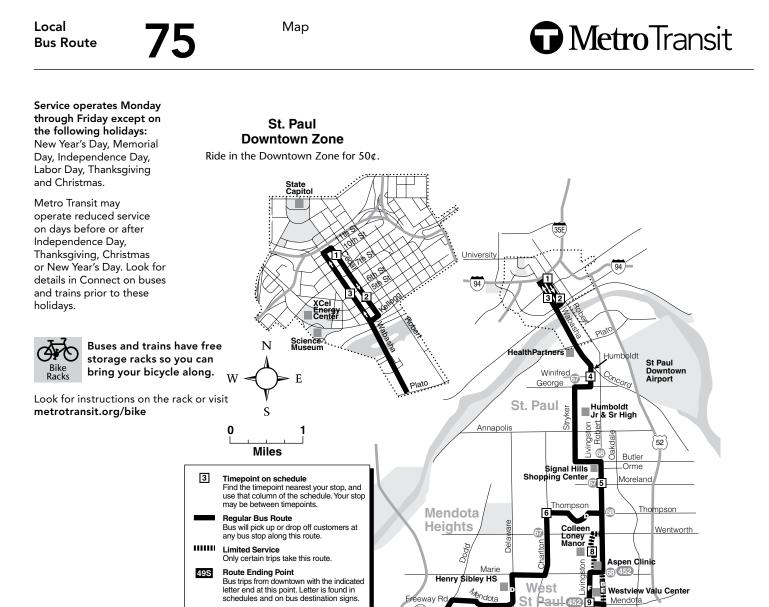

(110)

415

446

(35E)

ROGERS LAKE

Mendota Plaza

Parkview Plaza

75 415 446

outh Plaza Dr.

452

Schedule subject to change. Traffic and weather conditions may delay buses.

Please have exact fare ready. Bus fareboxes and drivers do not make change.

Route Letter

Transfer Point

Trans

104

Indicates which trips travel on this section

of the route. Letter is found in schedules and on bus destination signs.

See those route schedules for details

324 11 Connecting Routes to transfer to/from

Several routes serve this stop.

This document is available in alternate formats to individuals with disabilities by calling 612-349-7365 (TTY 612-341-0140).

Effective 3/11/06 metrotransit.org 612-373-3333

75B

5/1

SUNFISH LAKE

494

50th

75 F

DICKEY Green

Salem

Ashley

11

Lake Cove

Apts

T Cenex Dr HealthPartners

nex N

// 10

Inver

Cenex Heights

55th Upper

Grove