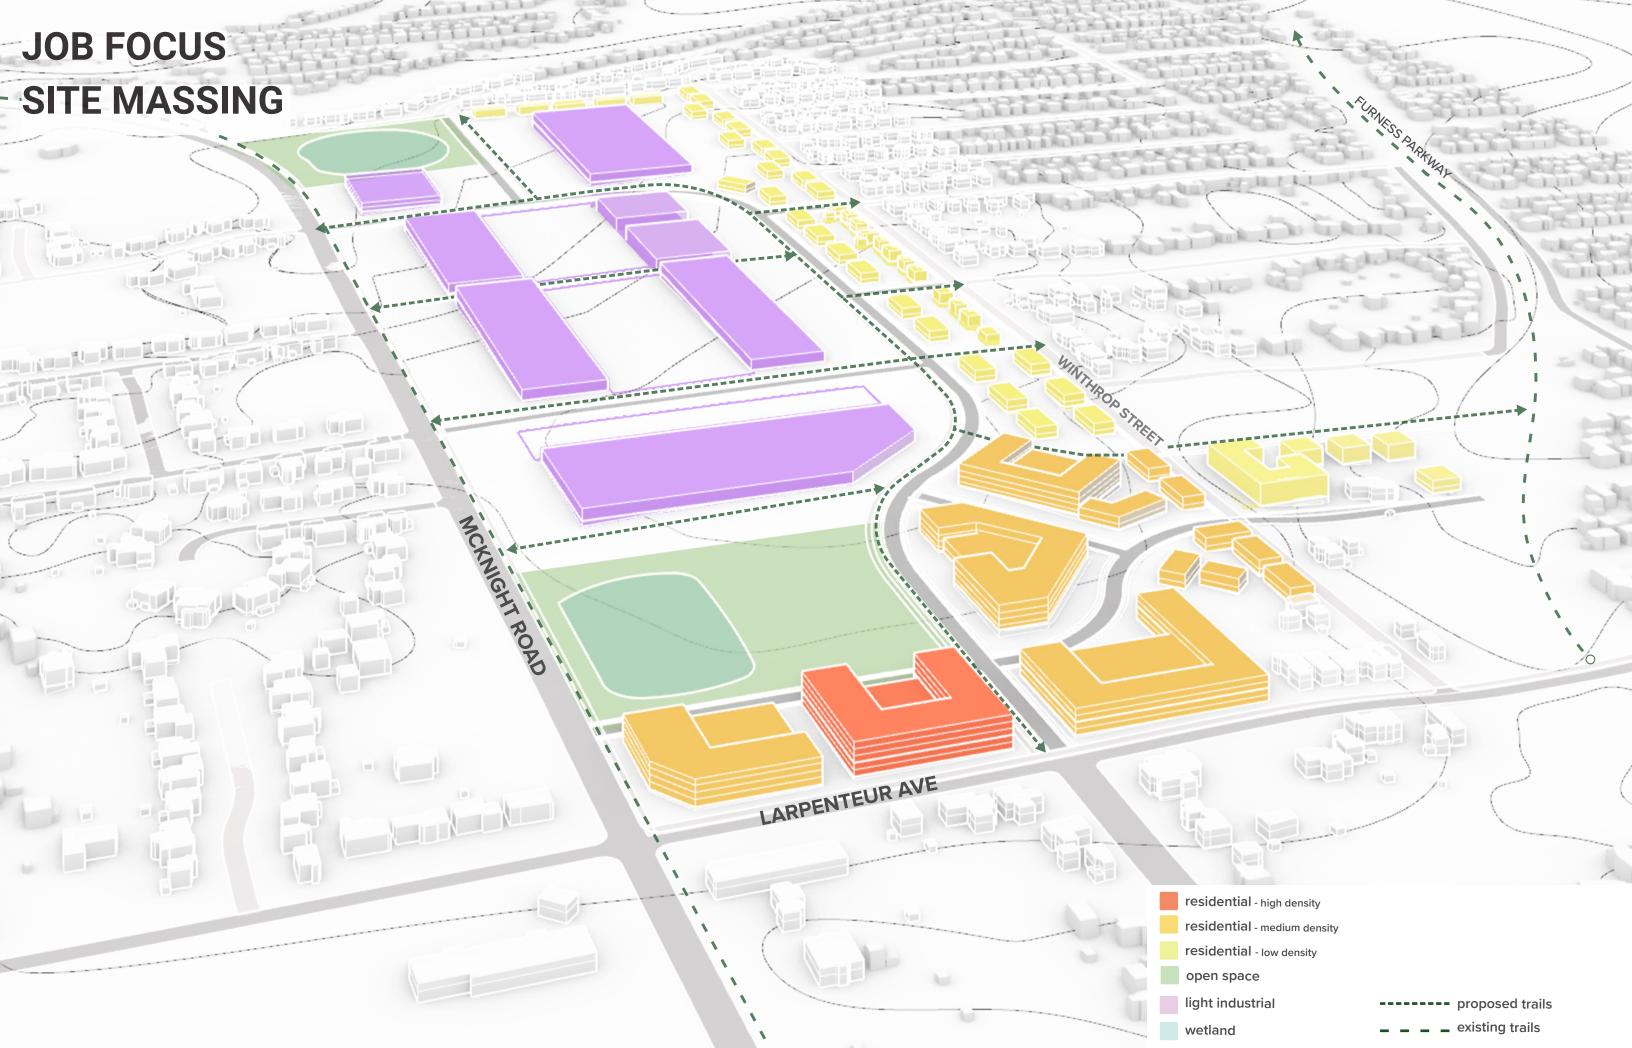

# HILLTOP

#### VIEW FROM LARPENTEUR AVENUE LOOKING SOUTH



#### what could mid density residential look like?





view

Sec.

### HILLTOP

### VIEW FROM MCKNIGHT STREET LOOKING NORTH/NORTHWEST



### what could this light industrial look like?







# HILLTOP



### what could this light industrial look like?







### **HILLTOP** VIEW FROM FURNESS TRAIL LOOKING EAST



### what could mid density residential look like?









VIEW FROM LARPENTEUR AVENUE LOOKING SOUTH



#### what could high density residential look like?



#### VIEW FROM MCKNIGHT STREET LOOKING NORTH/NORTHWEST



#### what could this industrial look like?

. . . . . . . . . . . .







VIEW FROM WINTHROP STREET LOOKING SOUTH/SOUTHEAST



#### what could this low density residential look like?





300



VIEW FROM FURNESS TRAIL LOOKING EAST



### what could this residential look like?