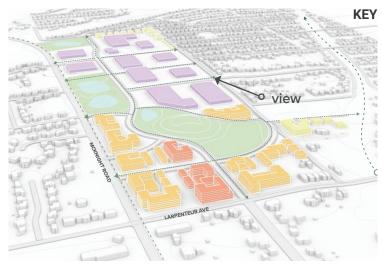

#### what could mid density residential look like?

view

Sec.

### what could mid density residential look like?

VIEW FROM LARPENTEUR AVENUE LOOKING SOUTH