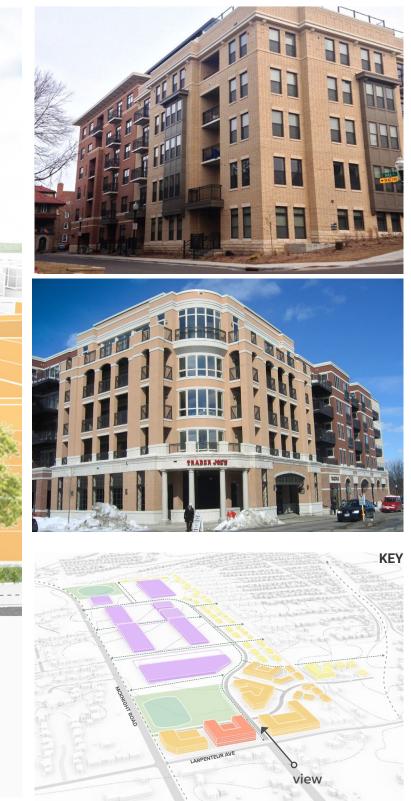

# HILLTOP

#### VIEW FROM LARPENTEUR AVENUE LOOKING SOUTH



#### what could mid density residential look like?





view

Sec.

### HILLTOP

### VIEW FROM MCKNIGHT STREET LOOKING NORTH/NORTHWEST



### what could this light industrial look like?







# HILLTOP



### what could this light industrial look like?







### **HILLTOP** VIEW FROM FURNESS TRAIL LOOKING EAST



### what could mid density residential look like?









VIEW FROM LARPENTEUR AVENUE LOOKING SOUTH



#### what could high density residential look like?



#### VIEW FROM MCKNIGHT STREET LOOKING NORTH/NORTHWEST



#### what could this industrial look like?

. . . . . . . . . . . .







VIEW FROM WINTHROP STREET LOOKING SOUTH/SOUTHEAST



#### what could this low density residential look like?





300



VIEW FROM FURNESS TRAIL LOOKING EAST



### what could this residential look like?