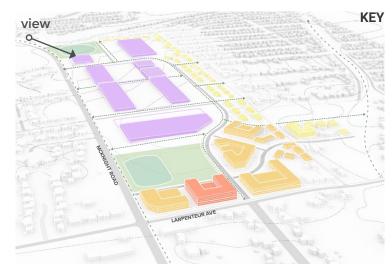

# HILLTOP

#### VIEW FROM LARPENTEUR AVENUE LOOKING SOUTH



#### what could mid density residential look like?





view

Sec.

### HILLTOP

### VIEW FROM MCKNIGHT STREET LOOKING NORTH/NORTHWEST



### what could this light industrial look like?







# HILLTOP



### what could this light industrial look like?







### **HILLTOP** VIEW FROM FURNESS TRAIL LOOKING EAST



### what could mid density residential look like?









VIEW FROM LARPENTEUR AVENUE LOOKING SOUTH



#### what could high density residential look like?



#### VIEW FROM MCKNIGHT STREET LOOKING NORTH/NORTHWEST



#### what could this industrial look like?

. . . . . . . . . . . .







VIEW FROM WINTHROP STREET LOOKING SOUTH/SOUTHEAST



#### what could this low density residential look like?





300



VIEW FROM FURNESS TRAIL LOOKING EAST



### what could this residential look like?