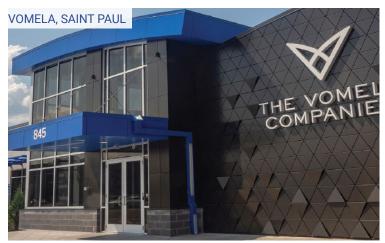

# HILLTOP

#### VIEW FROM LARPENTEUR AVENUE LOOKING SOUTH



#### what could mid density residential look like?





view

Sec.

### HILLTOP

### VIEW FROM MCKNIGHT STREET LOOKING NORTH/NORTHWEST



### what could this light industrial look like?







# HILLTOP



### what could this light industrial look like?







### **HILLTOP** VIEW FROM FURNESS TRAIL LOOKING EAST



### what could mid density residential look like?









VIEW FROM LARPENTEUR AVENUE LOOKING SOUTH



#### what could high density residential look like?



#### VIEW FROM MCKNIGHT STREET LOOKING NORTH/NORTHWEST



#### what could this industrial look like?

. . . . . . . . . . . .







VIEW FROM WINTHROP STREET LOOKING SOUTH/SOUTHEAST



#### what could this low density residential look like?





300



VIEW FROM FURNESS TRAIL LOOKING EAST



### what could this residential look like?