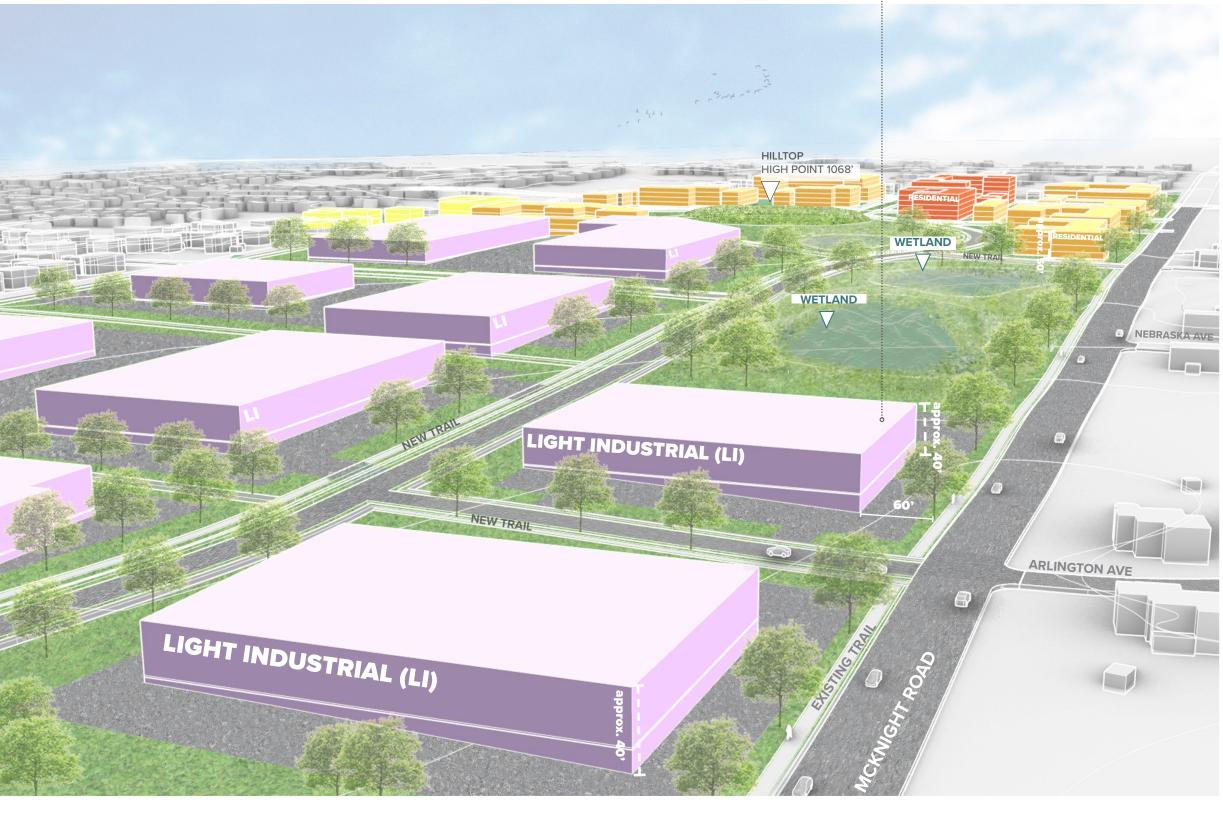

# HILLTOP

#### VIEW FROM LARPENTEUR AVENUE LOOKING SOUTH



#### what could mid density residential look like?





view

Sec.

### HILLTOP

### VIEW FROM MCKNIGHT STREET LOOKING NORTH/NORTHWEST



### what could this light industrial look like?







# HILLTOP



### what could this light industrial look like?







### **HILLTOP** VIEW FROM FURNESS TRAIL LOOKING EAST



### what could mid density residential look like?









VIEW FROM LARPENTEUR AVENUE LOOKING SOUTH



#### what could high density residential look like?



#### VIEW FROM MCKNIGHT STREET LOOKING NORTH/NORTHWEST



#### what could this industrial look like?

. . . . . . . . . . . .







VIEW FROM WINTHROP STREET LOOKING SOUTH/SOUTHEAST



#### what could this low density residential look like?





300



VIEW FROM FURNESS TRAIL LOOKING EAST



### what could this residential look like?