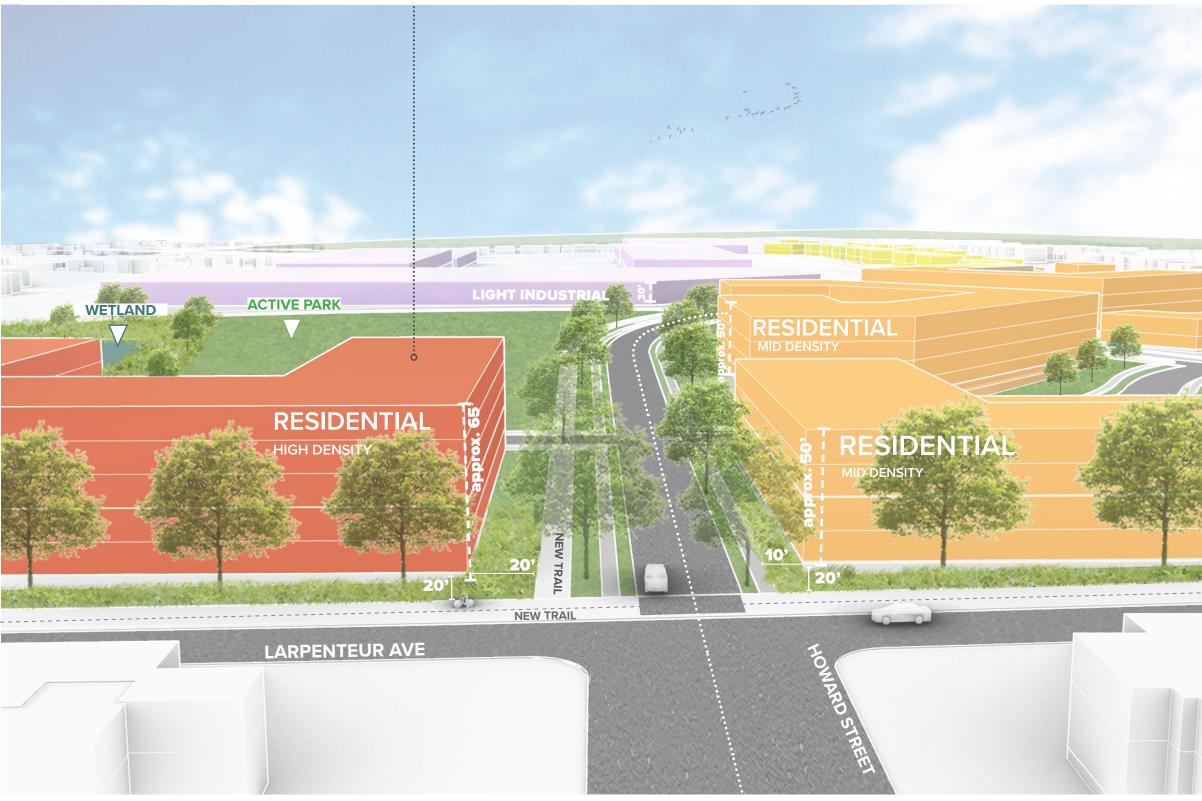

#### VIEW FROM LARPENTEUR AVENUE LOOKING SOUTH

#### what could mid density residential look like?

view

Sec.

### what could mid density residential look like?

VIEW FROM LARPENTEUR AVENUE LOOKING SOUTH