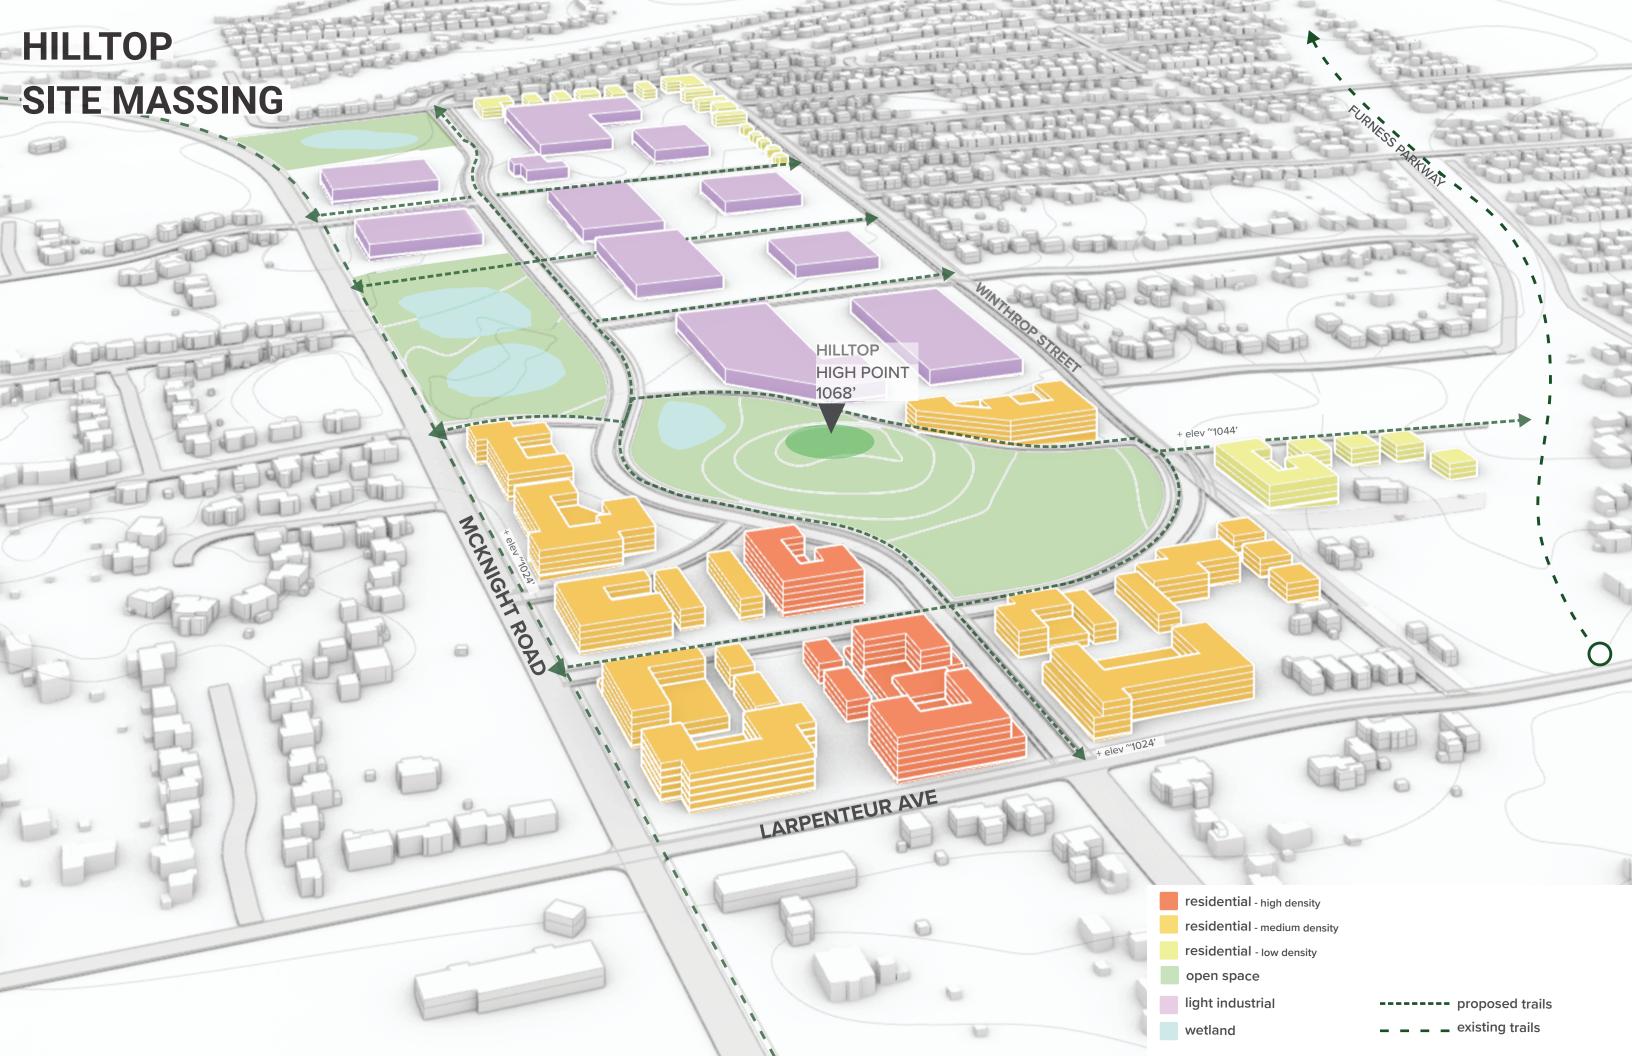

# HILLTOP

#### VIEW FROM LARPENTEUR AVENUE LOOKING SOUTH



#### what could mid density residential look like?





view

Sec.

### HILLTOP

### VIEW FROM MCKNIGHT STREET LOOKING NORTH/NORTHWEST



### what could this light industrial look like?







# HILLTOP



### what could this light industrial look like?







### **HILLTOP** VIEW FROM FURNESS TRAIL LOOKING EAST



### what could mid density residential look like?









VIEW FROM LARPENTEUR AVENUE LOOKING SOUTH



#### what could high density residential look like?



#### VIEW FROM MCKNIGHT STREET LOOKING NORTH/NORTHWEST



#### what could this industrial look like?

. . . . . . . . . . . .







VIEW FROM WINTHROP STREET LOOKING SOUTH/SOUTHEAST



#### what could this low density residential look like?





300



VIEW FR