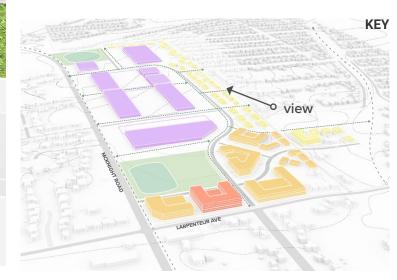

# HILLTOP

#### VIEW FROM LARPENTEUR AVENUE LOOKING SOUTH



#### what could mid density residential look like?





view

Sec.

### HILLTOP

### VIEW FROM MCKNIGHT STREET LOOKING NORTH/NORTHWEST



### what could this light industrial look like?







# HILLTOP



### what could this light industrial look like?







### **HILLTOP** VIEW FROM FURNESS TRAIL LOOKING EAST



### what could mid density residential look like?









VIEW FROM LARPENTEUR AVENUE LOOKING SOUTH



#### what could high density residential look like?



#### VIEW FROM MCKNIGHT STREET LOOKING NORTH/NORTHWEST



#### what could this industrial look like?

. . . . . . . . . . . .







VIEW FROM WINTHROP STREET LOOKING SOUTH/SOUTHEAST



#### what could this low density residential look like?





300



VIEW FROM FURNESS TRAIL LOOKING EAST



### what could this residential look like?