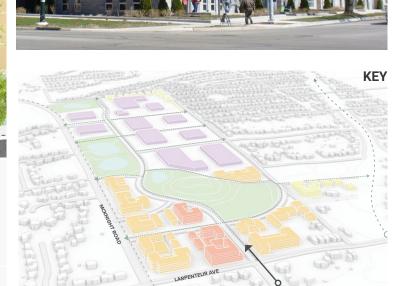

### HILLTOP

### VIEW FROM MCKNIGHT STREET LOOKING NORTH/NORTHWEST

### what could this light industrial look like?