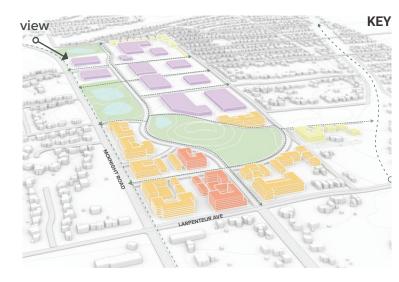

# HILLTOP

#### VIEW FROM LARPENTEUR AVENUE LOOKING SOUTH



#### what could mid density residential look like?





view

Sec.

### HILLTOP

### VIEW FROM MCKNIGHT STREET LOOKING NORTH/NORTHWEST



### what could this light industrial look like?







# HILLTOP



### what could this light industrial look like?







### **HILLTOP** VIEW FROM FURNESS TRAIL LOOKING EAST



### what could mid density residential look like?









VIEW FROM LARPENTEUR AVENUE LOOKING SOUTH



#### what could high density residential look like?



#### VIEW FROM MCKNIGHT STREET LOOKING NORTH/NORTHWEST



#### what could this industrial look like?

. . . . . . . . . . . .







VIEW FROM WINTHROP STREET LOOKING SOUTH/SOUTHEAST



#### what could this low density residential look like?





300



VIEW FROM FURNESS TRAIL LOOKING EAST



### what could this residential look like?