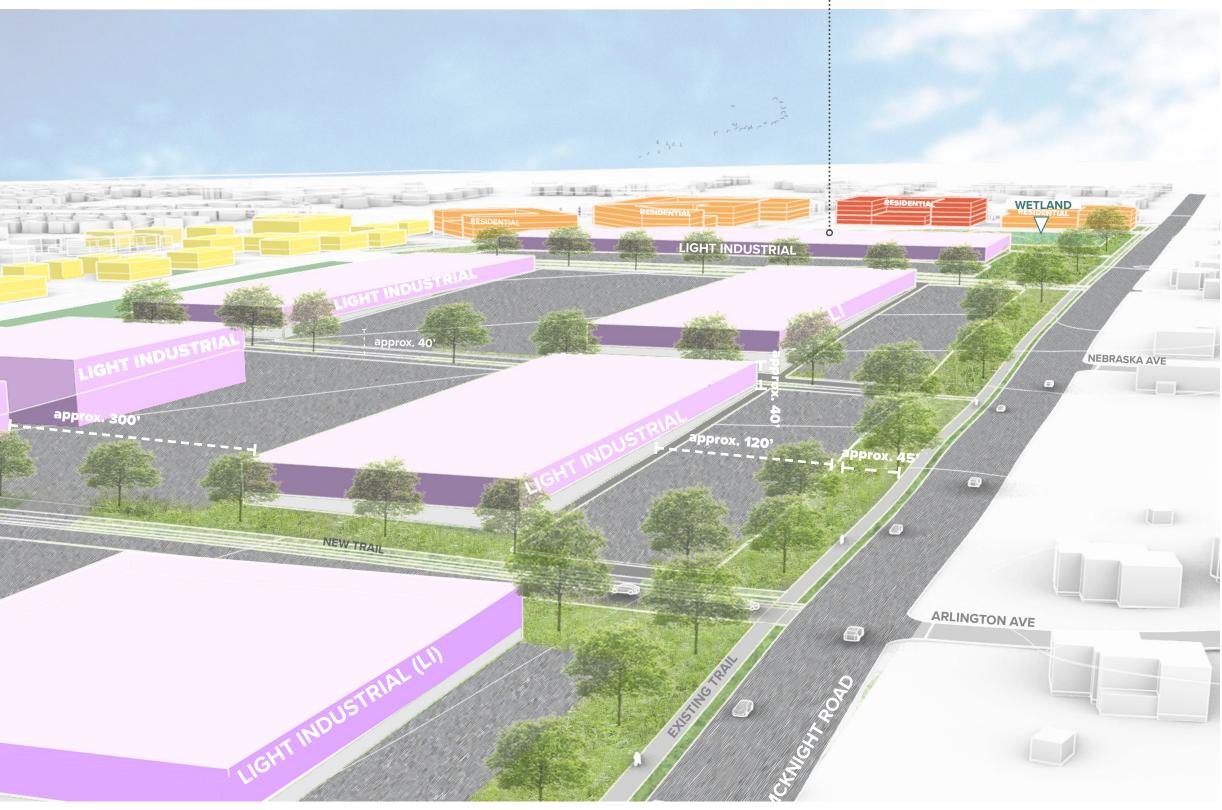

### VIEW FROM MCKNIGHT STREET LOOKING NORTH/NORTHWEST

### what could this light industrial look like?

#### VIEW FROM MCKNIGHT STREET LOOKING NORTH/NORTHWEST

#### what could this industrial look like?

. . . . . . . . . . . .

VIEW FROM WINTHROP STREET LOOKING SOUTH/SOUTHEAST