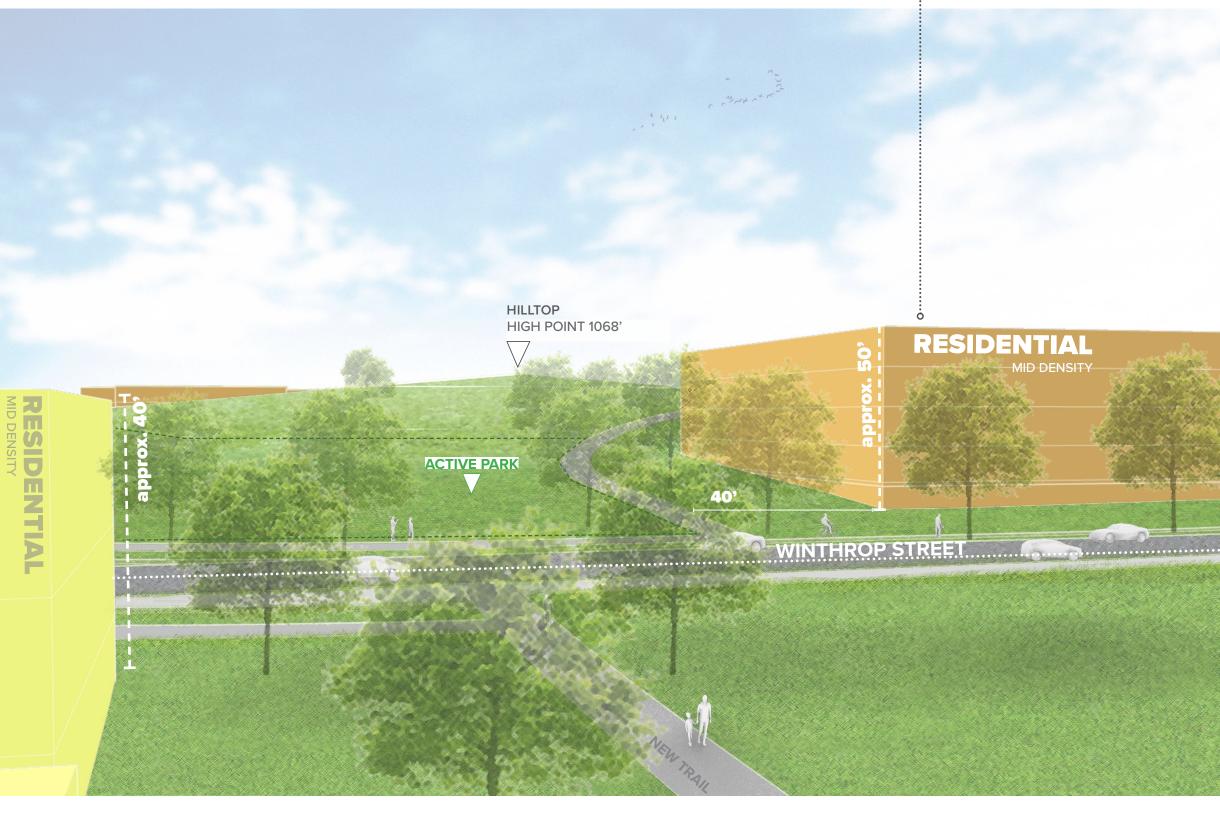

#### what could this low density residential look like?

300

VIEW FROM FURNESS TRAIL LOOKING EAST