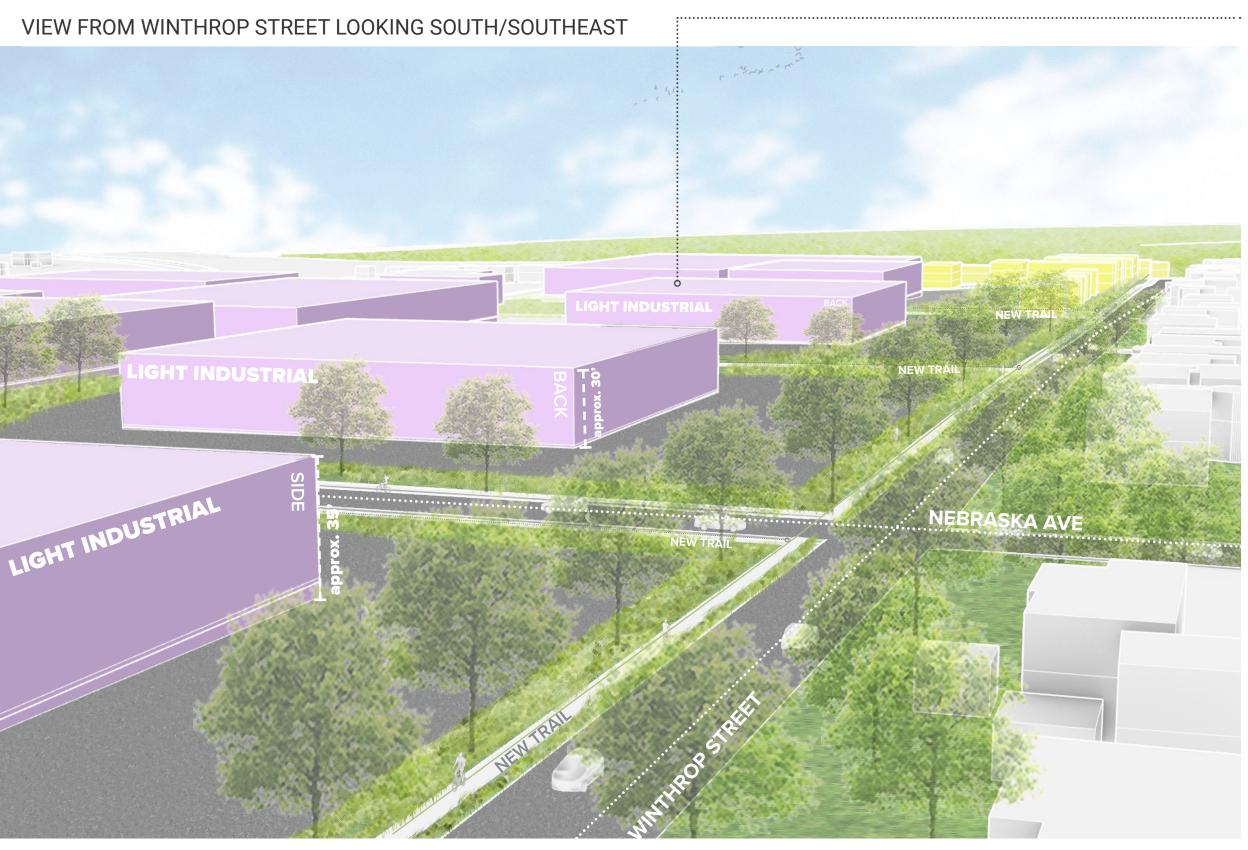

#### what could this industrial look like?

. . . . . . . . . . . .

VIEW FROM WINTHROP STREET LOOKING SOUTH/SOUTHEAST