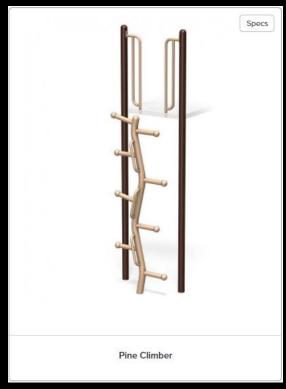

# Free-standing Climbers – 5 to 12 yr Structure

Notched log climber

Pine climber