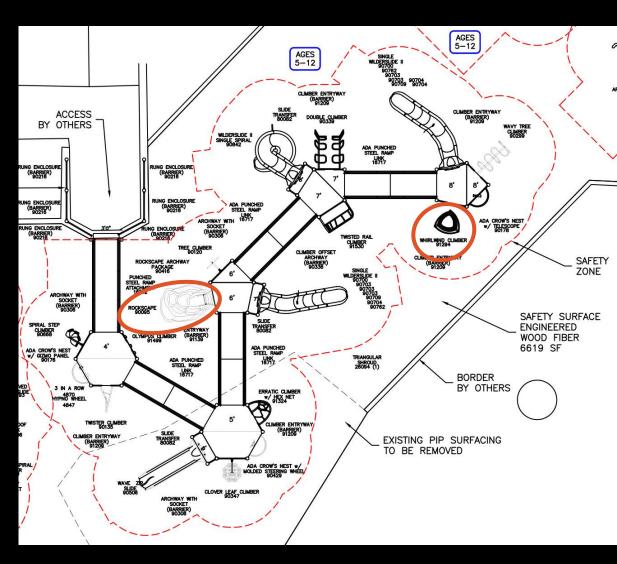

# Free-standing Climbers – 5 to 12 yr Structure

Rockscape (6 ft)

Whirlwind Climber (7'-6")