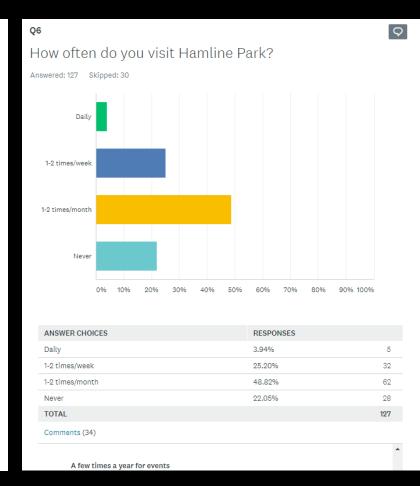

s!
  City will can utilize a discount on play equipment
- Construction will address paths and ADA access in the park
- Reserving funds for re-touching metal (fence, bench arms, bike racks), and updating the park sign
- Will incorporate the US Soccer Foundation grant to create a gathering area

#### Engagement

- Online survey plan is to show images of playground options and allow people to indicate preferences
  - To promote the survey and engage directly, City staff will spend a few hours on-site with large plans and photos of proposed equipment, to share with neighbors
- Virtual open house with online presentation and section for comments,
- Will work with Hamline Midway Coalition and Friends of Hamline Park to plan and promote these outreach efforts

# **Community Survey Summary**













## Climber Options – 2 to 5 years Structure







# Play Structure - 5 to 12 years



Note: These are not the final colors – we will pick

### Climbers included for 5 to 12 yr Structure

#### Climbers, counterclockwise from left:

- Spiral step climber
- Twister climber
- Clover leaf climber
- Erratic climber with hex net
- Twisted rail climber
- Tree climber
- Double climber
- Wavy tree climber
- Olympus climber



### Climbers included for 5 to 12 yr Structure

#### Climbers, counterclockwise from left:

- Spiral step climber
- Twister climber
- Clover leaf climber
- Erratic climber with hex net
- Twisted rail climber
- Tree climber
- Double climber
- Wavy tree climber
- Olympus climber







# Free-standing Climbers – 5 to 12 yr Structure



Rockscape (6 ft)



Whirlwind Climb