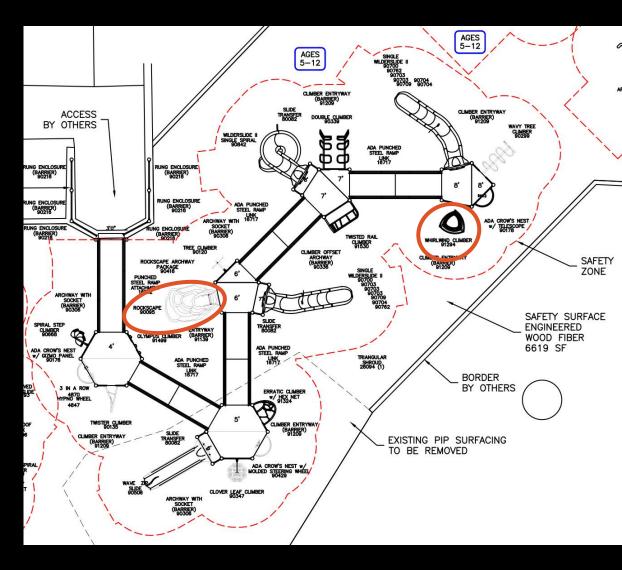

# Free-standing Climbers – 5 to 12 yr Structure

Rockscape (6 ft)

Whirlwind Climber (7'-6")