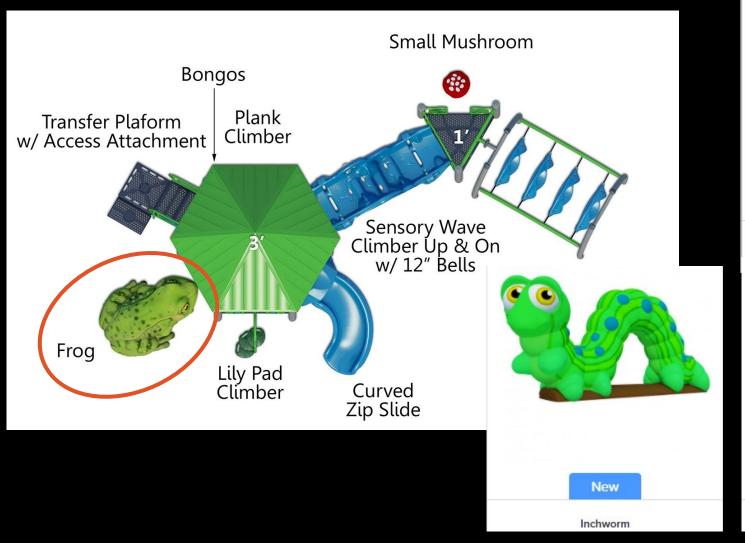

nt
- Construction will address paths and ADA access in the park
- Reserving funds for re-touching metal (fence, bench arms, bike racks), and updating the park sign
- Will incorporate the US Soccer Foundation grant to create a gathering area

#### Engagement

- Online survey plan is to show images of playground options and allow people to indicate preferences
  - To promote the survey and engage directly, City staff will spend a few hours on-site with large plans and photos of proposed equipment, to share with neighbors
- Virtual open house with online presentation and section for comments,
- Will work with Hamline Midway Coalition and Friends of Hamline Park to plan and promote these outreach efforts

# **Community Survey Summary**













## Climber Options – 2 to 5 years Structure







# Play Structure - 5 to 12 years



Note: These are not the final colors – we will pick

### Climbers included for 5 to 12 yr Structure

#### Climbers, counterclockwise from left:

- Spiral step climber
- Twister climber
- Clover leaf climber
- Erratic climber with hex net
- Twisted rail climber
- Tree climber
- Double climber
- Wavy tree climber
- Olympus climber



### Climbers included for 5 to 12 yr Structure

#### Climbers, counterclockwise from left:

- Spiral step climber
- Twister climber
- Clover leaf climber
- Erratic climber with hex net
- Twisted rail climber
- Tree climber
- Double climber
- Wavy tree climber
- Olympus climber







# Free-standing Climbers – 5 to 12 yr Structure



Rockscape (6 ft)



Whirlwind Climber (7'-6")



# Free-standing Climbers – 5 to 12 yr S