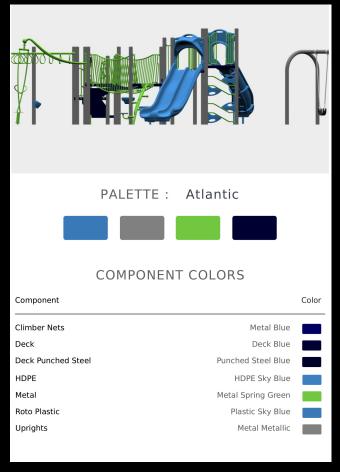

### Playground color palettes

https://www.gametime.com/color-wizard

|                    | COM ONLINE COLORS | •             |       |
|--------------------|-------------------|---------------|-------|
| Component          |                   |               | Color |
| Deck               |                   | Deck Gray     |       |
| Deck Punched Steel | Punche            | d Steel Gray  |       |
| HDPE Panel         |                   | HDPE Blue     |       |
| Metal              | Metal Gray        | -Champagne    |       |
| Metal Roof         | Metal Gray-       | -Champagne    |       |
| Roto Plastic       | Pla               | stic Sky Blue |       |
| Tube               | Pla               | stic Sky Blue |       |
| Uprights           |                   | Metal Blue    |       |
|                    |                   |               |       |