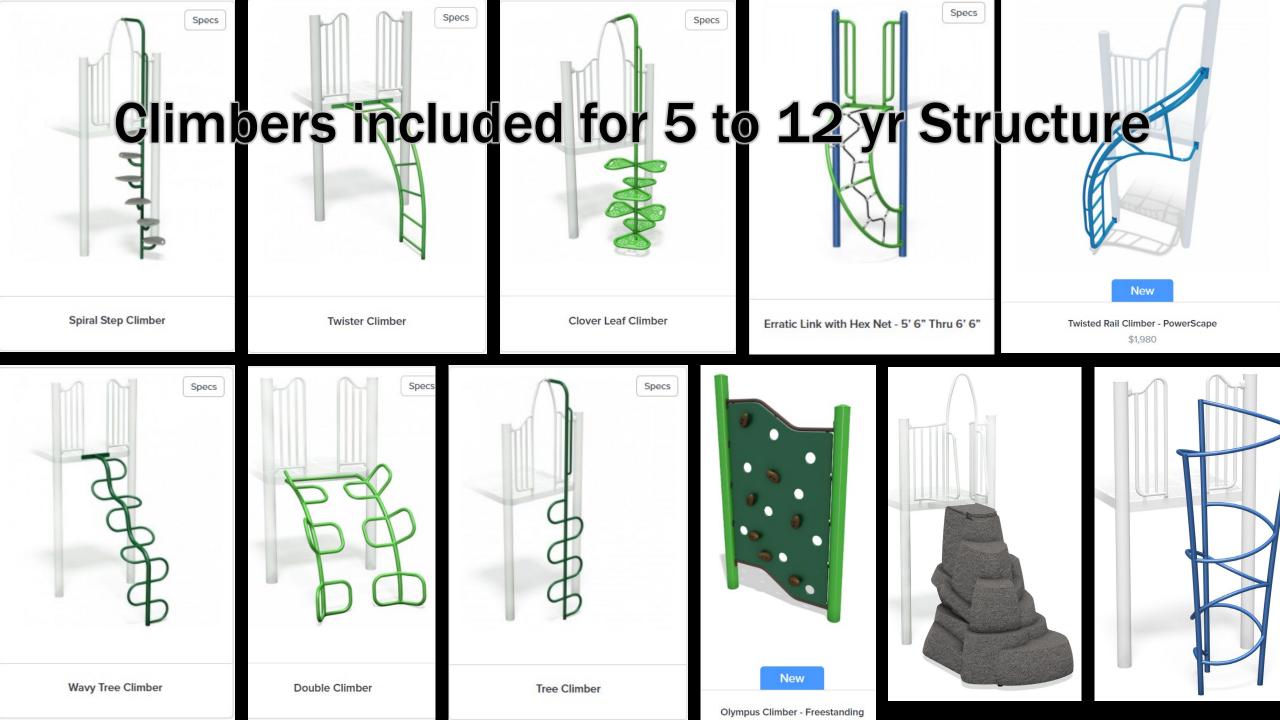

### Climbers included for 5 to 12 yr Structure

#### Climbers, counterclockwise from left:

- Spiral step climber
- Twister climber
- Clover leaf climber
- Erratic climber with hex net
- Twisted rail climber
- Tree climber
- Double climber
- Wavy tree climber
- Olympus climber