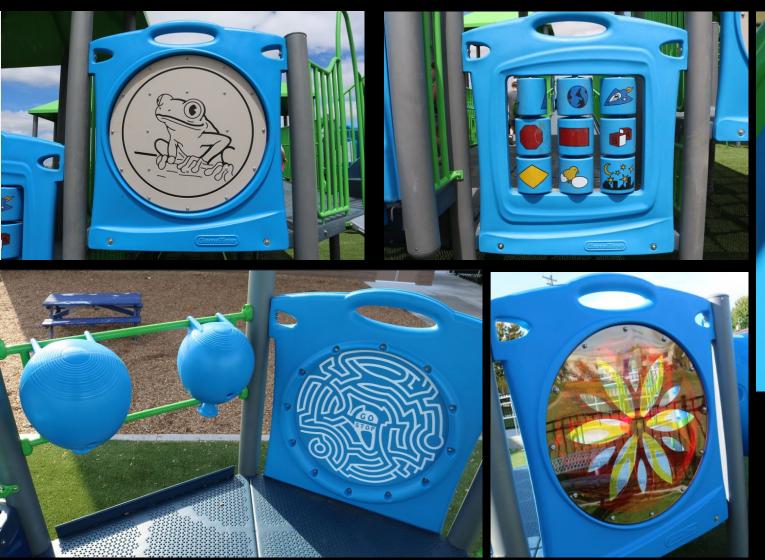

#### Panels for 5 to 12 years

#### Panels:

- Gizmo Panel w/click wheel, answer wheel, maze wheel, echo chamber, flat mirror
- 3-in-a-row & Hypno Panel
- Choo Choo panel
- Tic Tac Toe panel
- Store front panel
- May have options to add more

## **Panel Options - Examples**