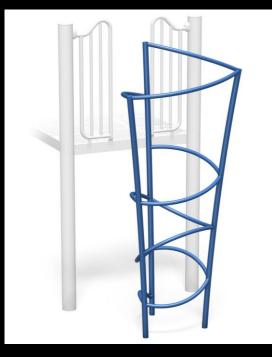

# Free-standing Climbers – 5 to 12 yr Structure

Rockscape (6 ft)

Whirlwind Climber (7'-6")