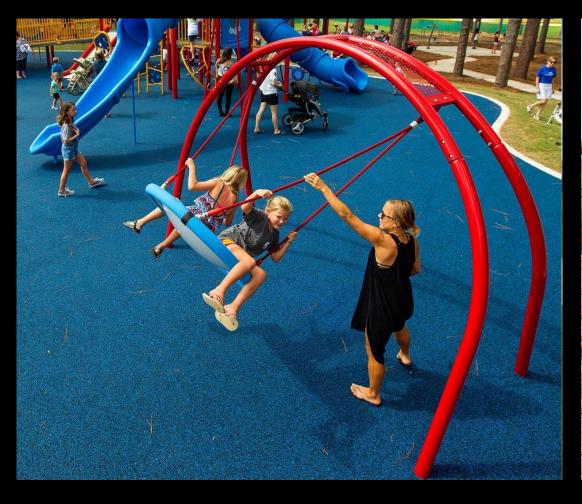

rom left:

- Spiral step climber
- Twister climber
- Clover leaf climber
- Erratic climber with hex net
- Twisted rail climber
- Tree climber
- Double climber
- Wavy tree climber
- Olympus climber



### Climbers included for 5 to 12 yr Structure

#### Climbers, counterclockwise from left:

- Spiral step climber
- Twister climber
- Clover leaf climber
- Erratic climber with hex net
- Twisted rail climber
- Tree climber
- Double climber
- Wavy tree climber
- Olympus climber







# Free-standing Climbers – 5 to 12 yr Structure



Rockscape (6 ft)



Whirlwind Climber (7'-6")



# Free-standing Climbers – 5 to 12 yr Structure



Notched log climber



Pine climber



# Free-standing Climbers – 5 to 12 yr Structure



Big stump climber



Large conifer climber



# **Swings from GameTime**





#### Panels for 5 to 12 years

#### Panels:

- Gizmo Panel w/click wheel, answer wheel, maze wheel, echo chamber, flat mirror
- 3-in-a-row & Hypno Panel
- Choo Choo panel
- Tic Tac Toe panel
- Store front panel
- May have options to add more



## **Panel Options - Examples**







### Playground color palettes

https://www.gametime.com/color-wizard



|                    | COM ONLINE COLORS | •             |       |
|--------------------|-------------------|---------------|-------|
| Component          |                   |               | Color |
| Deck               |                   | Deck Gray     |       |
| Deck Punched Steel | Punche            | d Steel Gray  |       |
| HDPE Panel         |                   | HDPE Blue     |       |
| Metal              | Metal Gray