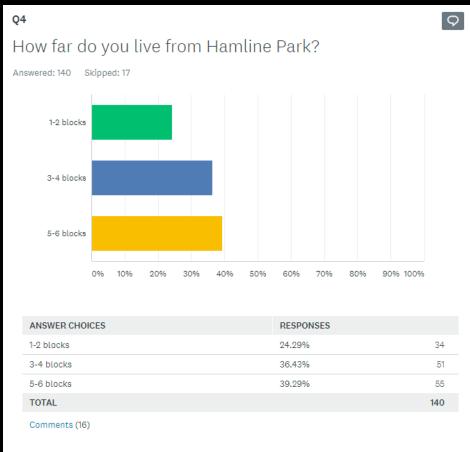

ess!
  City will can utilize a discount on play equipment
- Construction will address paths and ADA access in the park
- Reserving funds for re-touching metal (fence, bench arms, bike racks), and updating the park sign
- Will incorporate the US Soccer Foundation grant to create a gathering area

#### Engagement

- Online survey plan is to show images of playground options and allow people to indicate preferences
  - To promote the survey and engage directly, City staff will spend a few hours on-site with large plans and photos of proposed equipment, to share with neighbors
- Virtual open house with online presentation and section for comments,
- Will work with Hamline Midway Coalition and Friends of Hamline Park to plan and promote these outreach efforts

# **Community Survey Summary**













## Climber Options – 2 to 5 years Structure







# Play Structure - 5 to 12 years



Note: These are not the final colors – we will pick

### Climbers included for 5 to 12 yr Structure

#### Climbers, counterclockwise from left:

- Spiral step climber
- Twister climber
- Clover leaf climber
- Erratic climber with hex net
- Twisted rail climber
- Tree climber
- Double climber
- Wavy tree climber
- Olympus climber



### Climbers included for 5 to 12 yr Structure

#### Climbers, counterclockwise from left:

- Spiral step climber
- Twister climber
- Clover leaf climber
- Erratic climber with hex net
- Twisted rail climber
- Tree climber
- Double climber
- Wavy tree climber
- Olympus climber







# Free-standing Climbers – 5 to 12 yr Structure



Rockscape (6 ft)



Whirlwind Cli