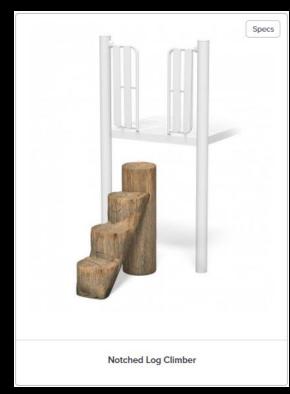

# Free-standing Climbers – 5 to 12 yr Structure

Notched log climber

Pine climber