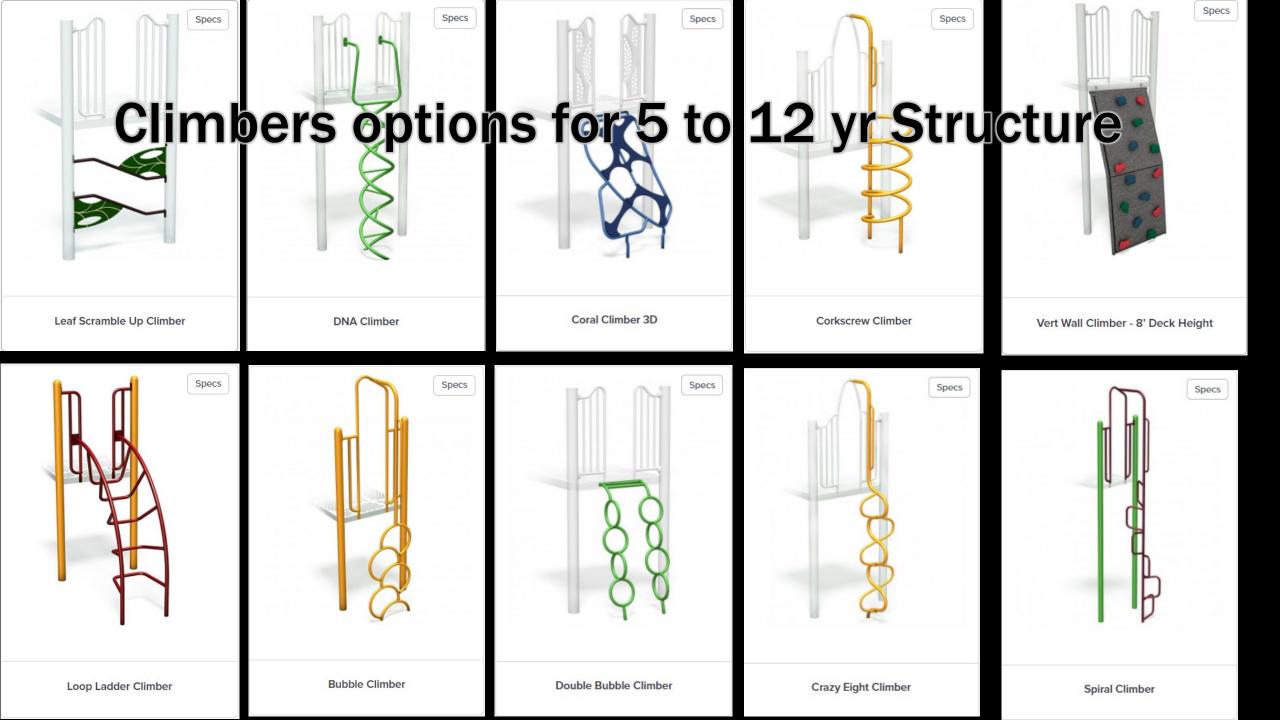

### Climbers included for 5 to 12 yr Structure

#### Climbers, counterclockwise from left:

- Spiral step climber
- Twister climber
- Clover leaf climber
- Erratic climber with hex net
- Twisted rail climber
- Tree climber
- Double climber
- Wavy tree climber
- Olympus climber