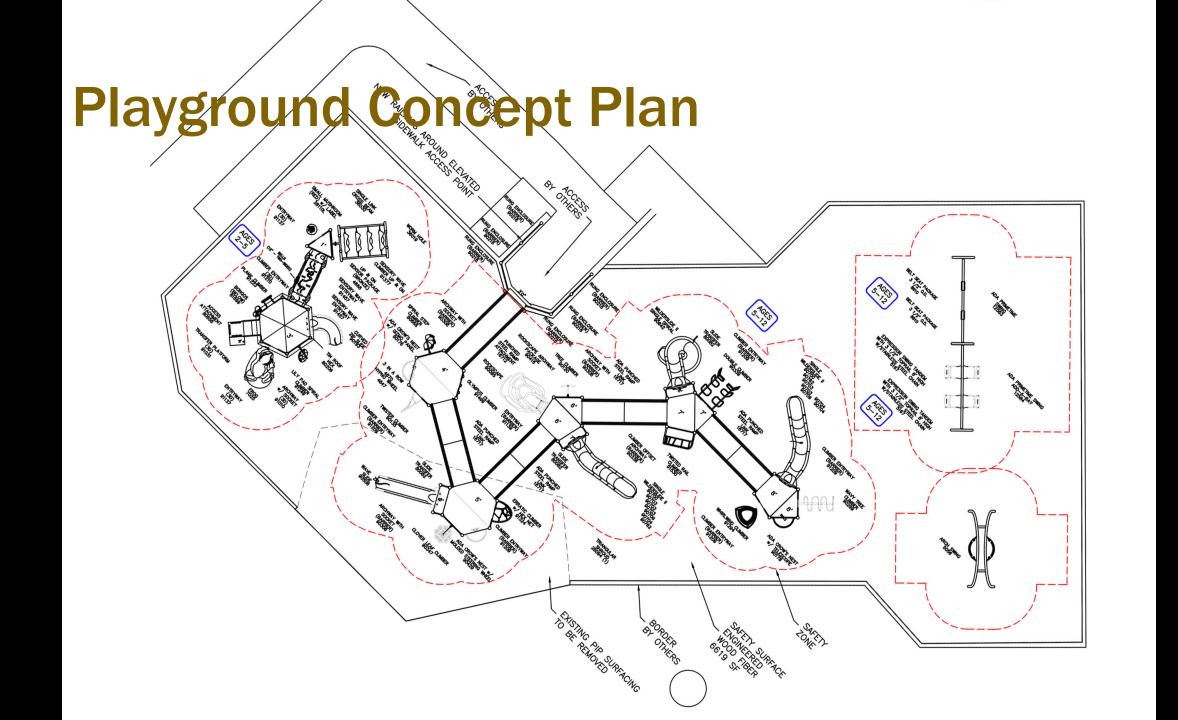

## Climber Options – 2 to 5 years Structure

# Play Structure - 5 to 12 years

Note: These are not the final colors – we will pick

### Climbers included for 5 to 12 yr Structure

#### Climbers, counterclockwise from left:

- Spiral step climber
- Twister climber
- Clover leaf climber
- Erratic climber with hex net
- Twisted rail climber
- Tree climber
- Double climber
- Wavy tree climber
- Olympus climber