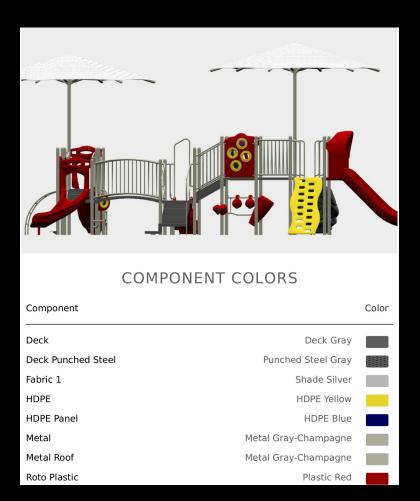

### Playground color palettes

https://www.gametime.com/color-wizard

|                    | COM ONLINE COLORS | •             |       |
|--------------------|-------------------|---------------|-------|
| Component          |                   |               | Color |
| Deck               |                   | Deck Gray     |       |
| Deck Punched Steel | Punche            | d Steel Gray  |       |
| HDPE Panel         |                   | HDPE Blue     |       |
| Metal              | Metal Gray        | -Champagne    |       |
| Metal Roof         | Metal Gray-       | -Champagne    |       |
| Roto Plastic       | Pla               | stic Sky Blue |       |
| Tube               | Pla               | stic Sky Blue |       |
| Uprights           |                   | Metal Blue    |       |
|                    |                   |               |       |