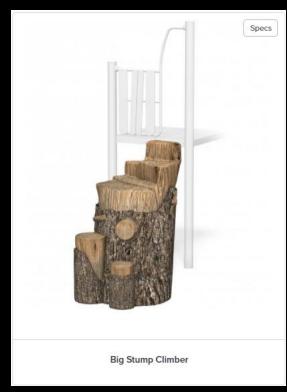

# Free-standing Climbers – 5 to 12 yr Structure

Big stump climber

Large conifer climber