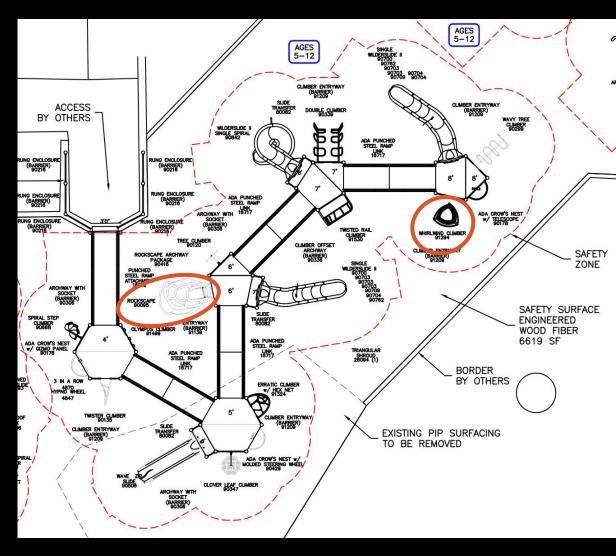

# Free-standing Climbers – 5 to 12 yr Structure

Rockscape (6 ft)

Whirlwind Climber (7'-6")