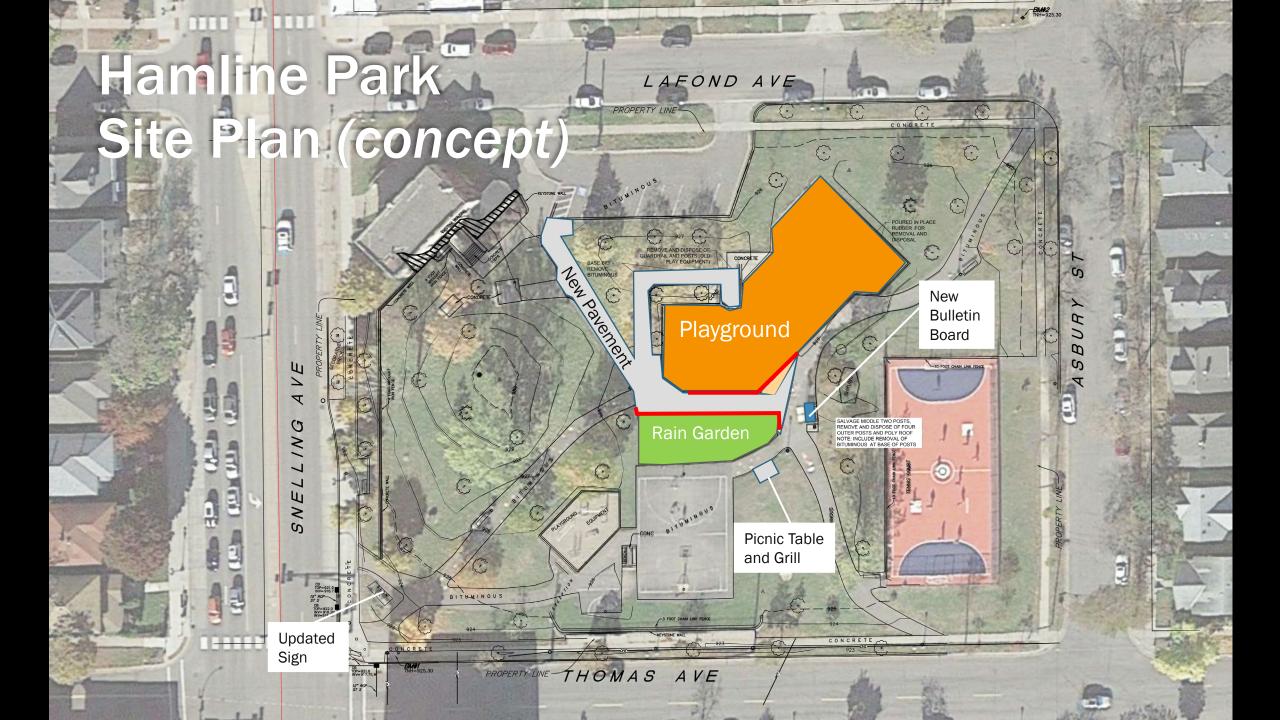

#### **Design & Construction**

- Grant from GameTime success!
  City will can utilize a discount on play equipment
- Construction will address paths and ADA access in the park
- Reserving funds for re-touching metal (fence, bench arms, bike racks), and updating the park sign
- Will incorporate the US Soccer Foundation grant to create a gathering area