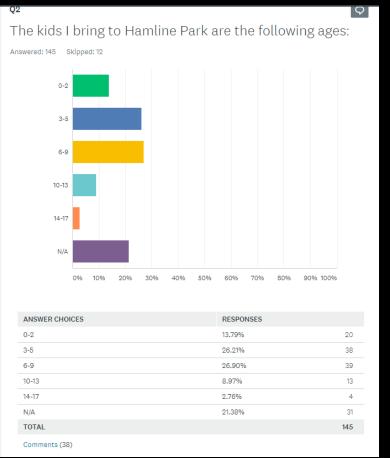

ccess!
  City will can utilize a discount on play equipment
- Construction will address paths and ADA access in the park
- Reserving funds for re-touching metal (fence, bench arms, bike racks), and updating the park sign
- Will incorporate the US Soccer Foundation grant to create a gathering area

#### Engagement

- Online survey plan is to show images of playground options and allow people to indicate preferences
  - To promote the survey and engage directly, City staff will spend a few hours on-site with large plans and photos of proposed equipment, to share with neighbors
- Virtual open house with online presentation and section for comments,
- Will work with Hamline Midway Coalition and Friends of Hamline Park to plan and promote these outreach efforts

# **Community Survey Summary**













## Climber Options – 2 to 5 years Structure







# Play Structure - 5 to 12 years



Note: These are not the final colors – we will pick

### Climbers included for 5 to 12 yr Structure

#### Climbers, counterclockwise from left:

- Spiral step climber
- Twister climber
- Clover leaf climber
- Erratic climber with hex net
- Twisted rail climber
- Tree climber
- Double climber
- Wavy tree climber
- Olympus climber



### Climbers included for 5 to 12 yr Structure

#### Climbers, counterclockwise from left:

- Spiral step climber
- Twister climber
- Clover leaf climber
- Erratic climber with hex net
- Twisted rail climber
- Tree climber
- Double climber
- Wavy tree climber
- Olympus climber







# Free-standing Climbers – 5 to 12 yr Structure



Rockscape (6 ft)



Whirlwind C