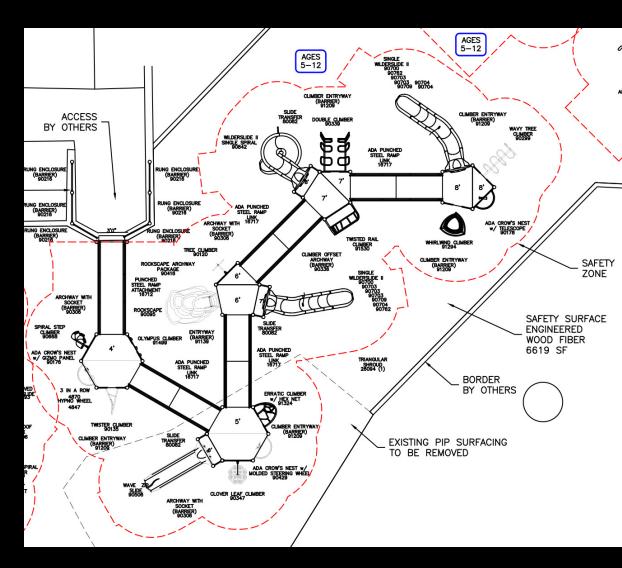

## Climber Options – 2 to 5 years Structure

# Play Structure - 5 to 12 years

Note: These are not the final colors – we will pick

### Climbers included for 5 to 12 yr Structure

#### Climbers, counterclockwise from left:

- Spiral step climber
- Twister climber
- Clover leaf climber
- Erratic climber with hex net
- Twisted rail climber
- Tree climber
- Double climber
- Wavy tree climber
- Olympus climber