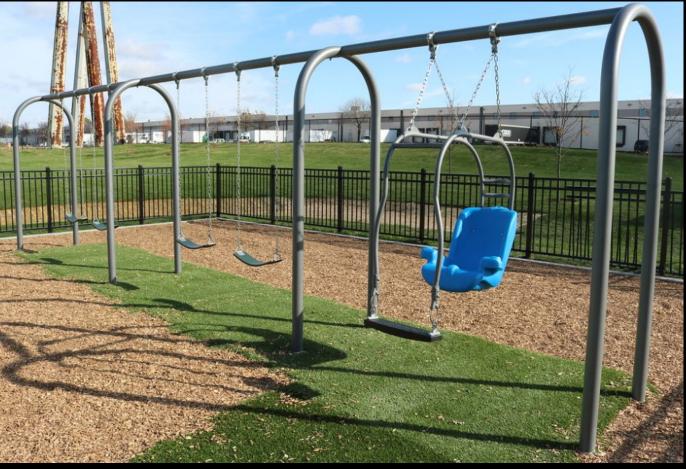

m left:

- Spiral step climber
- Twister climber
- Clover leaf climber
- Erratic climber with hex net
- Twisted rail climber
- Tree climber
- Double climber
- Wavy tree climber
- Olympus climber



### Climbers included for 5 to 12 yr Structure

#### Climbers, counterclockwise from left:

- Spiral step climber
- Twister climber
- Clover leaf climber
- Erratic climber with hex net
- Twisted rail climber
- Tree climber
- Double climber
- Wavy tree climber
- Olympus climber







# Free-standing Climbers – 5 to 12 yr Structure



Rockscape (6 ft)



Whirlwind Climber (7'-6")



# Free-standing Climbers – 5 to 12 yr Structure



Notched log climber



Pine climber



# Free-standing Climbers – 5 to 12 yr Structure



Big stump climber



Large conifer climber



# **Swings from GameTime**





#### Panels for 5 to 12 years

#### Panels:

- Gizmo Panel w/click wheel, answer wheel, maze wheel, echo chamber, flat mirror
- 3-in-a-row & Hypno Panel
- Choo Choo panel
- Tic Tac Toe panel
- Store front panel
- May have options to add more



## **Panel Options - Examples**







### Playground color palettes

https://www.gametime.com/color-wizard



|                    | COM ONLINE COLORS | •             |       |
|--------------------|-------------------|---------------|-------|
| Component          |                   |               | Color |
| Deck               |                   | Deck Gray     |       |
| Deck Punched Steel | Punche            | d Steel Gray  |       |
| HDPE Panel         |                   | HDPE Blue     |       |
| Metal              | Metal Gray