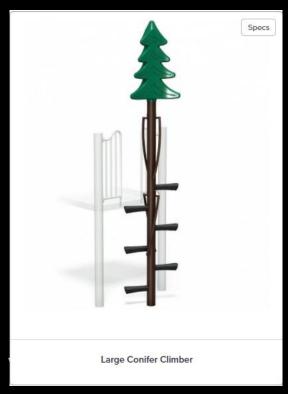

# Free-standing Climbers – 5 to 12 yr Structure

Big stump climber

Large conifer climber