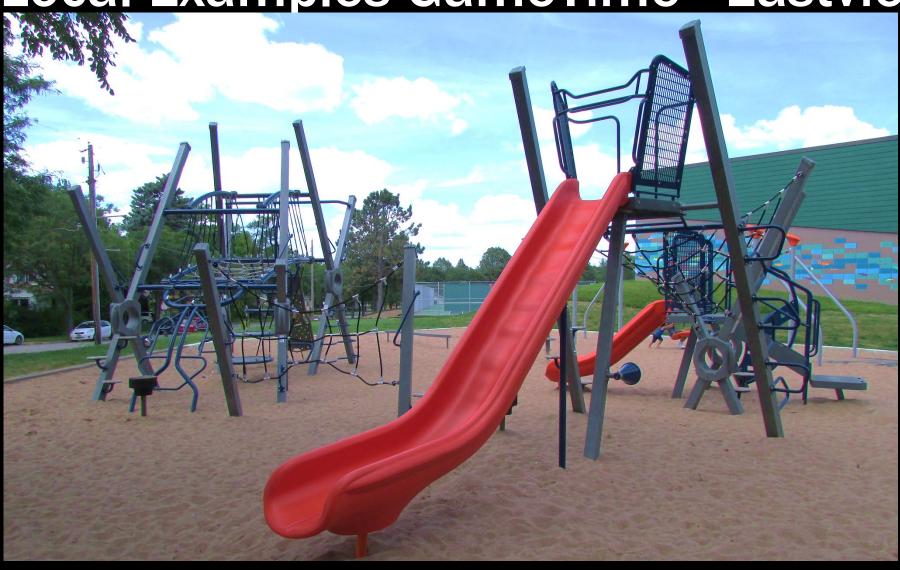

# **Local Examples for color – Boyd Park**

Local Examples GameTime - Eastview

Photo: Minnesota-Wisconsin Playground