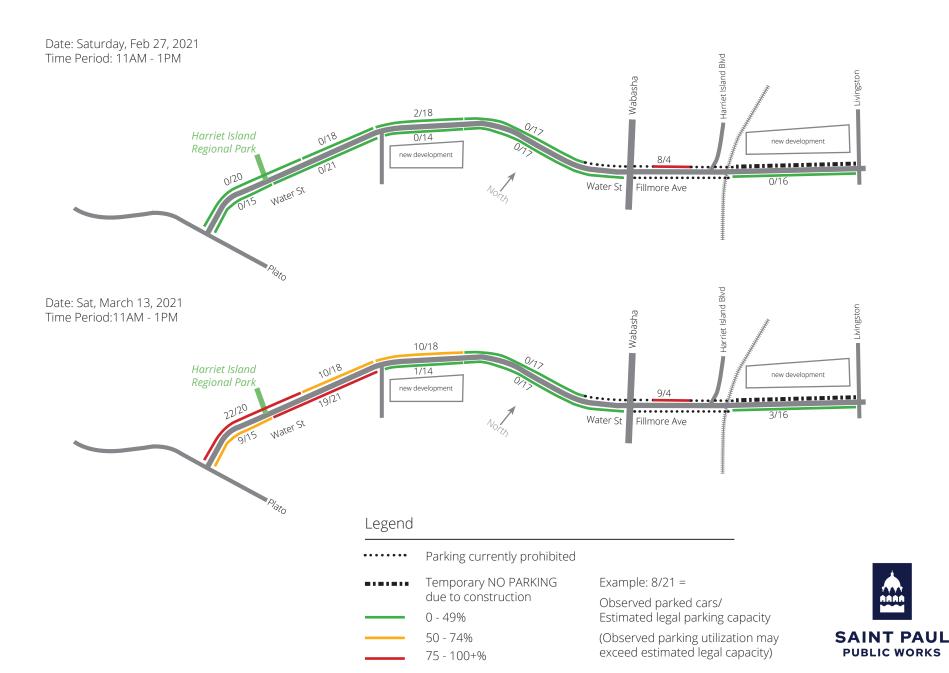

## Water St - Fillmore Ave Parking Counts Weekend Midday (11AM - 1PM)

#### Legend

Parking currently prohibited

Temporary NO PARKING due to construction

Ob

50 - 74%

75 - 100+%

October Parking currently prohibited

Example Parking currently prohibited

(Ob

example Parking currently prohibited

(Ob

example Parking currently prohibited

Example: 8/21 =

Observed parked cars/
Estimated legal parking capacity

(Observed parking utilization may exceed estimated legal capacity)