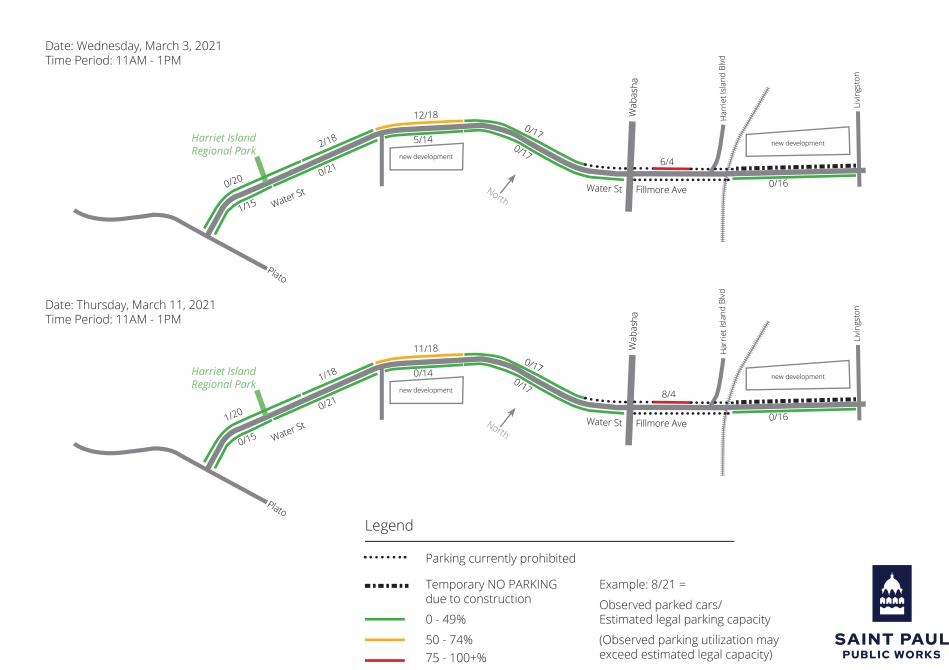

## Water St - Fillmore Ave Parking Counts Weekday Midday (11AM - 1PM)

#### Legend

Parking currently prohibited

Temporary NO PARKING due to construction

Ob

50 - 74%

75 - 100+%

October Parking currently prohibited

Example Parking currently prohibited

(Ob

example Parking currently prohibited

(Ob

example Parking currently prohibited

Example: 8/21 =

Observed parked cars/
Estimated legal parking capacity

(Observed parking utilization may exceed estimated legal capacity)