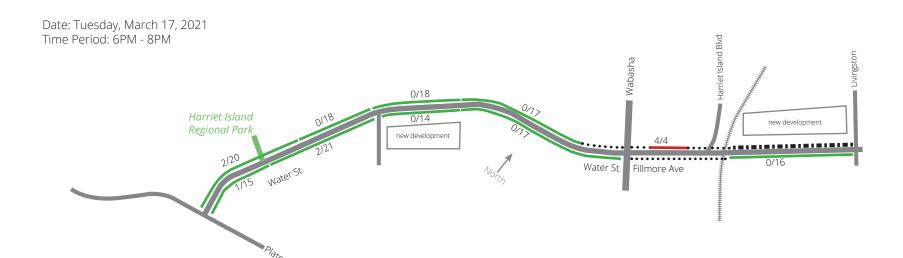

## Water St - Fillmore Ave Parking Counts Weekday Evening (6PM - 8PM)

# Water St - Fillmore Ave Parking Counts Weekday Evening (6PM - 8PM)

#### Legend

Parking currently prohibited Temporary NO PARKING due to construction 0 - 49% 50 - 74% exceed estimated legal capacity) 75 - 100+%

Example: 8/21 = Observed parked cars/ Estimated legal parking capacity (Observed parking utilization may