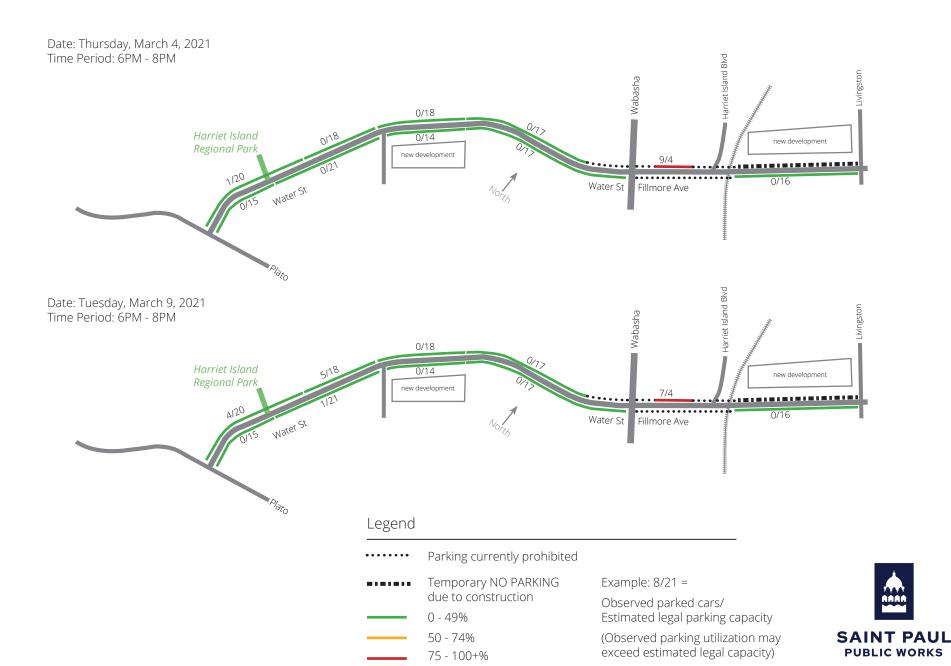

## Water St - Fillmore Ave Parking Counts Weekday Evening (6PM - 8PM)

# Water St - Fillmore Ave Parking Counts Weekday Evening (6PM - 8PM)

#### Legend

Parking currently prohibited Temporary NO PARKING due to construction 0 - 49% 50 - 74% exceed estimated legal capacity) 75 - 100+%

Example: 8/21 = Observed parked cars/ Estimated legal parking capacity (Observed parking utilization may