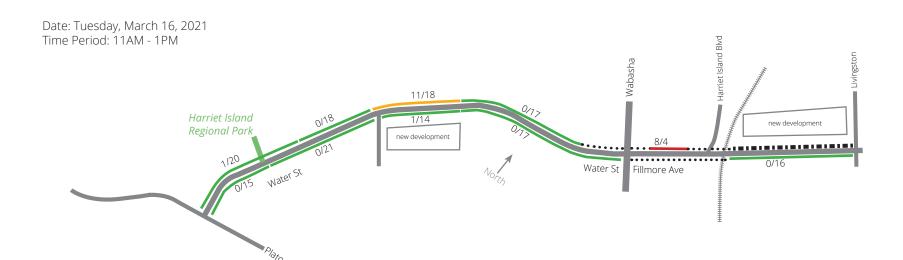

## Water St - Fillmore Ave Parking Counts Weekday Midday (11AM - 1PM)

#### Legend

Parking currently prohibited

Temporary NO PARKING due to construction

Ob

50 - 74%

75 - 100+%

October Parking currently prohibited

Example Parking currently prohibited

(Ob

example Parking currently prohibited

(Ob

example Parking currently prohibited

Example: 8/21 =

Observed parked cars/
Estimated legal parking capacity

(Observed parking utilization may exceed estimated legal capacity)