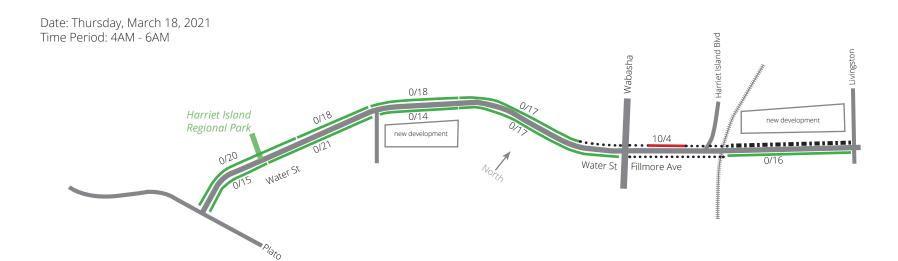

## Water St - Fillmore Ave Parking Counts Weekday Early Morning (4AM - 6AM)

# Water St - Fillmore Ave Parking Counts Weekday Early Morning (4AM - 6AM)

#### Legend

Parking currently prohibited Temporary NO PARKING due to construction 0 - 49% 50 - 74% exceed estimated legal capacity) 75 - 100+%

Example: 8/21 = Observed parked cars/ Estimated legal parking capacity (Observed parking utilization may