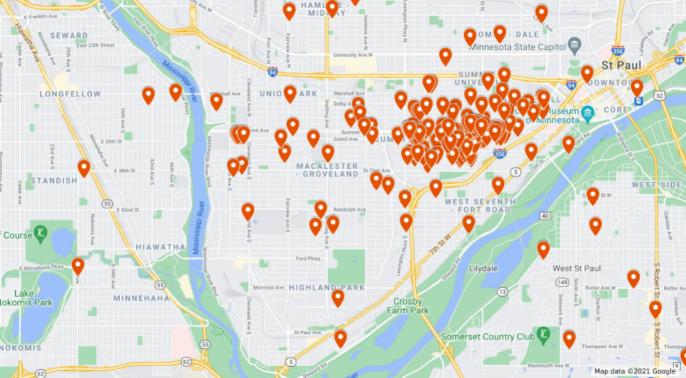

What is our recourse?

Updated petition totals:

New Total: 465

Residents: 215

Shopper/Visitor/Nearby Neighbors: 187

Bus. Owners/Employees: 63

My Block Club has mapped the signers, to disprove the false assertion that opposition is limited to those within a block or two of the proposal. The opposition is widespread, among neighbors who value and have invested in

Grand Avenue, Summit Hill, and our neighboring neighborhoods. Residents do want more housing, but we want **middle density** that is compatible with our neighborhoods. **Please, listen to us.** 

This map was prepared based on the earlier scanned petition, and does not include the new signers I am presenting now. It was prepared by my neighbor with higher technical skills than I.