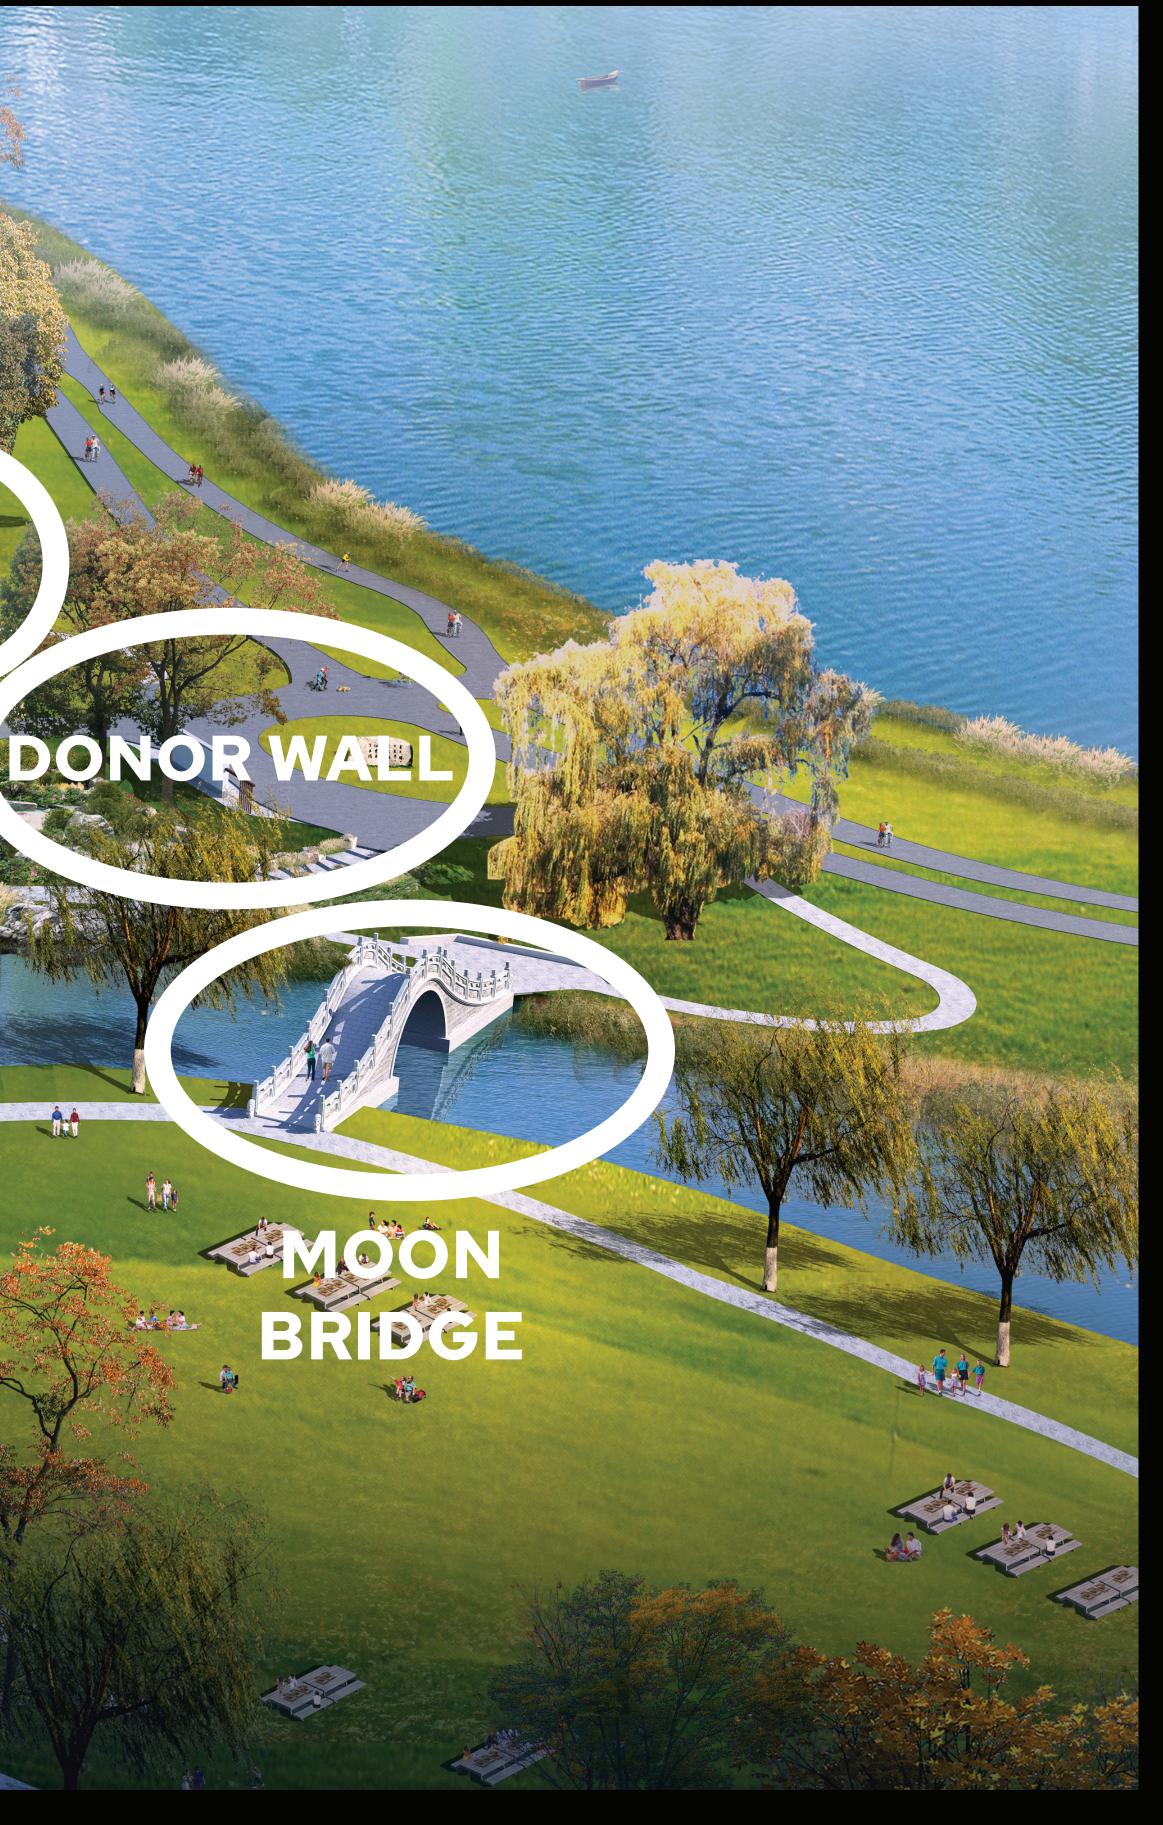

| 11 Donor Wall                                                                |
| The second | 12 Pavilion Stairs                                                           |



HUNAN JIANKE 建科园林 LANDSCAPE CO LTD.



# SAINT PAUL-CHANGSHA CHINA GARDEN - VIEW TO THE NORTH (2017)





his

# June 2022 June 2022 ST. PAUL - CHANGSHA CHINA FRIENDSHIP GARDEN

## CHESS TABLE

## PAVILION IDSCAPE







MN CHINA FRIENDSHIP GARDEN SOCIETY





HUNAN JIANKE LANDSCAPE CO LTD.



# PHASE II - HMONG PLAZA PROCESS

### 2017 MASTER PLAN: REQUEST FOR HMONG PLAZA

WE ARE HERE GOING HERE

## HMONG PLAZA DISCUSSION WHAT WE HEARD:

- DESIRE SPACE FOR 200 PEOPLE.
- •A 200-PERSON PLAZA WOULD NOT BE IN HARMONY WITH AN INTIMATE **CHINESE GARDEN.**
- •ALTERNATE SITE CONSIDERED: WOULD BE OUTSIDE OF GARDEN -**WOULD NOT PROMOTE FRIENDSHIP - FENG SHUI BLESSING AND SITE** DEDICATION

## **COMPROMISE:**

• MAXIMIZE AVAILABLE FOOTPRINT AND INCLUDE FLEXIBLE GRASS SPACE TO ACCOMMODATE LARGE GROUPS AS AN OVERFLOW SPACE.

# **CONSIDERATIONS:**

• CHINESE GARDEN PRINCIPLES: HARMONY/ INTIMATE •2,400 SF OPEN PLAZA LAYOUT FOR MULTI-USE. MULTIPLE AXIS LAYOUT. • PROPOSED OVERFLOW (1,600 SF) IS IRRIGATED TURF GRASS. RETAINING WALL REQUIRED FOR FLAT, ADA ACCE