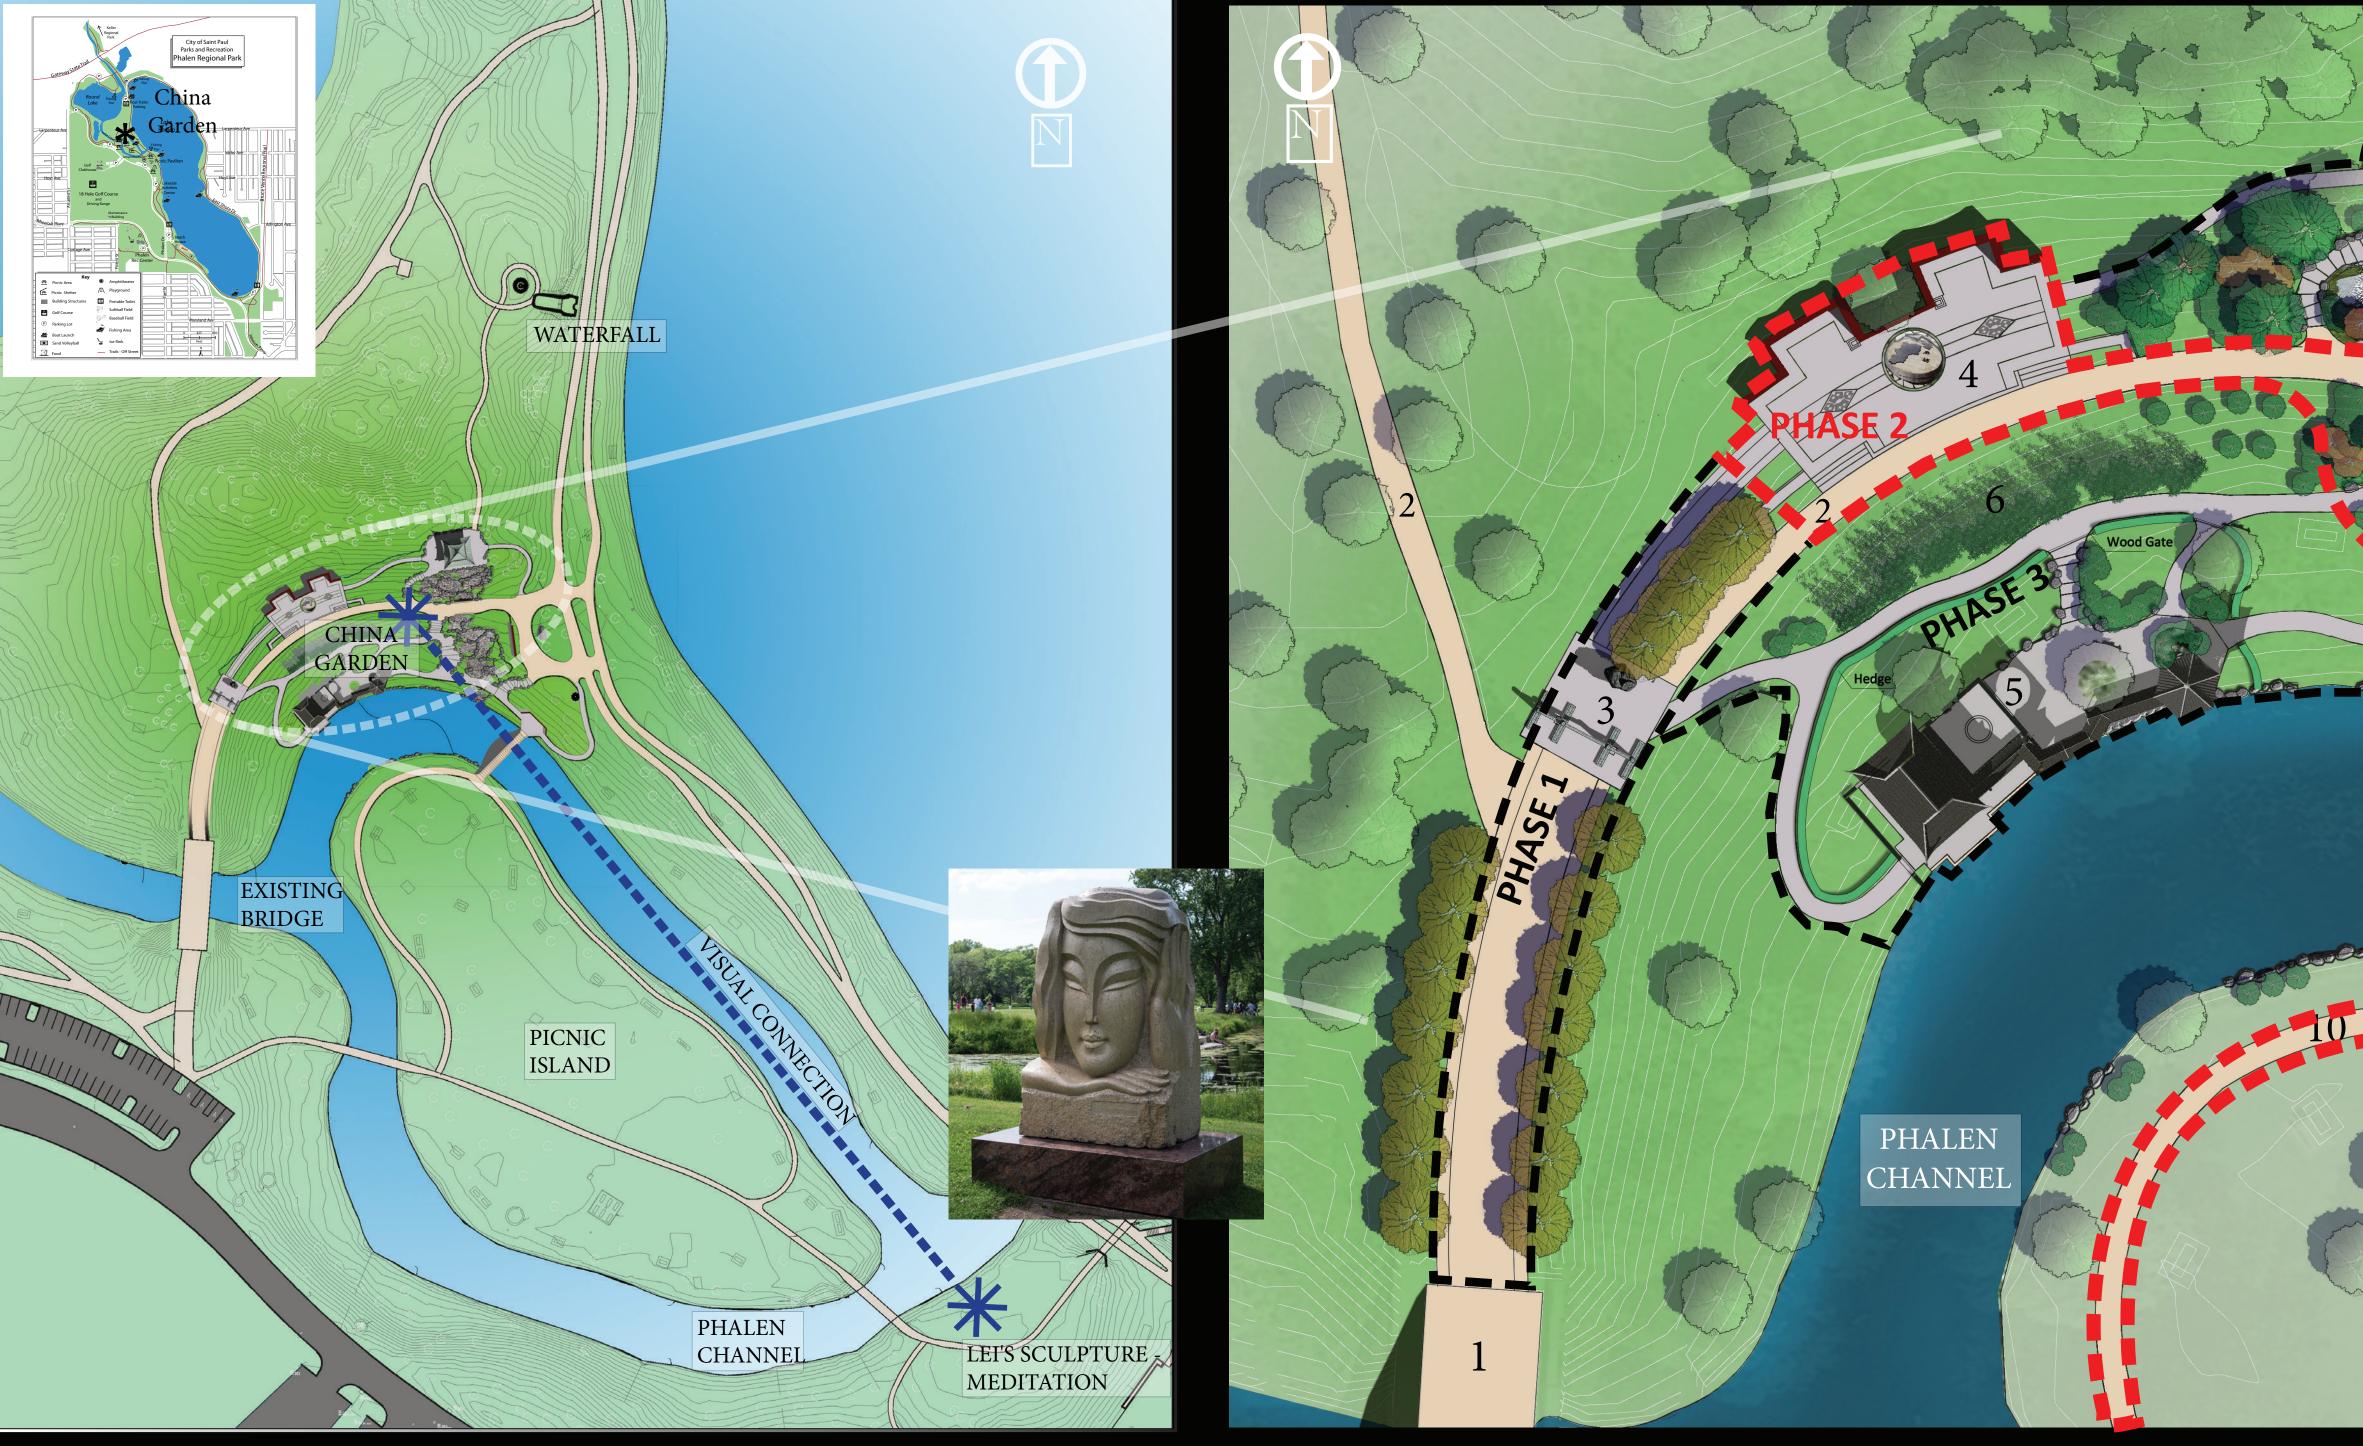

## **GARDEN LOCATION AND DESIGN ORGANIZATION**

| <complex-block></complex-block>                                                                                                                                                                                                                                                                                                                                                                                                                                                                                                                                                                                                                                                                                                                                                                                                                                                                                                                                                                                                                                                                                                                                                                                                                                                                                                                                                                                                                                                                                                                                                                                                                                                                                                                                                                                                                                                   | EAKE<br>PHALEN                                                               |
|-----------------------------------------------------------------------------------------------------------------------------------------------------------------------------------------------------------------------------------------------------------------------------------------------------------------------------------------------------------------------------------------------------------------------------------------------------------------------------------------------------------------------------------------------------------------------------------------------------------------------------------------------------------------------------------------------------------------------------------------------------------------------------------------------------------------------------------------------------------------------------------------------------------------------------------------------------------------------------------------------------------------------------------------------------------------------------------------------------------------------------------------------------------------------------------------------------------------------------------------------------------------------------------------------------------------------------------------------------------------------------------------------------------------------------------------------------------------------------------------------------------------------------------------------------------------------------------------------------------------------------------------------------------------------------------------------------------------------------------------------------------------------------------------------------------------------------------------------------------------------------------|------------------------------------------------------------------------------|
|                                                                                                                                                                                                                                                                                                                                                                                                                                                                                                                                                                                                                                                                                                                                                                                                                                                                                                                                                                                                                                                                                                                                                                                                                                                                                                                                                                                                                                                                                                                                                                                                                                                                                                                                                                                                                                                                                   | LEGEND * PHASE II IMPROVEMENTS<br>1 Existing bridge                          |
|                                                                                                                                                                                                                                                                                                                                                                                                                                                                                                                                                                                                                                                                                                                                                                                                                                                                                                                                                                                                                                                                                                                                                                                                                                                                                                                                                                                                                                                                                                                                                                                                                                                                                                                                                                                                                                                                                   | 2 Relocated bicycle path                                                     |
|                                                                                                                                                                                                                                                                                                                                                                                                                                                                                                                                                                                                                                                                                                                                                                                                                                                                                                                                                                                                                                                                                                                                                                                                                                                                                                                                                                                                                                                                                                                                                                                                                                                                                                                                                                                                                                                                                   | <ul><li>3 Entrance plaza</li><li>4 Hmong plaza</li></ul>                     |
|                                                                                                                                                                                                                                                                                                                                                                                                                                                                                                                                                                                                                                                                                                                                                                                                                                                                                                                                                                                                                                                                                                                                                                                                                                                                                                                                                                                                                                                                                                                                                                                                                                                                                                                                                                                                                                                                                   | <ul><li>5 Lakeside pavilion/Cultural showcase</li></ul>                      |
|                                                                                                                                                                                                                                                                                                                                                                                                                                                                                                                                                                                                                                                                                                                                                                                                                                                                                                                                                                                                                                                                                                                                                                                                                                                                                                                                                                                                                                                                                                                                                                                                                                                                                                                                                                                                                                                                                   | 6 Bamboo forest                                                              |
| my and the second second                                                                                                                                                                                                                                                                                                                                                                                                                                                                                                                                                                                                                                                                                                                                                                                                                                                                                                                                                                                                                                                                                                                                                                                                                                                                                                                                                                                                                                                                                                                                                                                                                                                                                                                                                                                                                                                          | 7 Dry stream bed                                                             |
|                                                                                                                                                                                                                                                                                                                                                                                                                                                                                                                                                                                                                                                                                                                                                                                                                                                                                                                                                                                                                                                                                                                                                                                                                                                                                                                                                                                                                                                                                                                                                                                                                                                                                                                                                                                                                                                                                   | <ul><li>8 Main pavilion</li><li>9 Arch bridge connecting to island</li></ul> |
| a part had h                                                                                                                                                                                                                                                                                                                                                                                                                                                                                                                                                                                                                                                                                                                                                                                                                                                                                                                                                                                                                                                                                                                                                                                                                                                                                                                                                                                                                                                                                                                                                                                                                                                                                                                                                                                                                                                                      | 10 Path around island                                                        |
|                                                                                                                                                                                                                                                                                                                                                                                                                                                                                                                                                                                                                                                                                                                                                                                                                                                                                                                                                                                                                                                                                                                                                                                                                                                                                                                                                                                                                                                                                                                                                                                                                                                                                                                                                                                                                                                                                   | 11 Donor Wall                                                                |
| The second | 12 Pavilion Stairs                                                           |