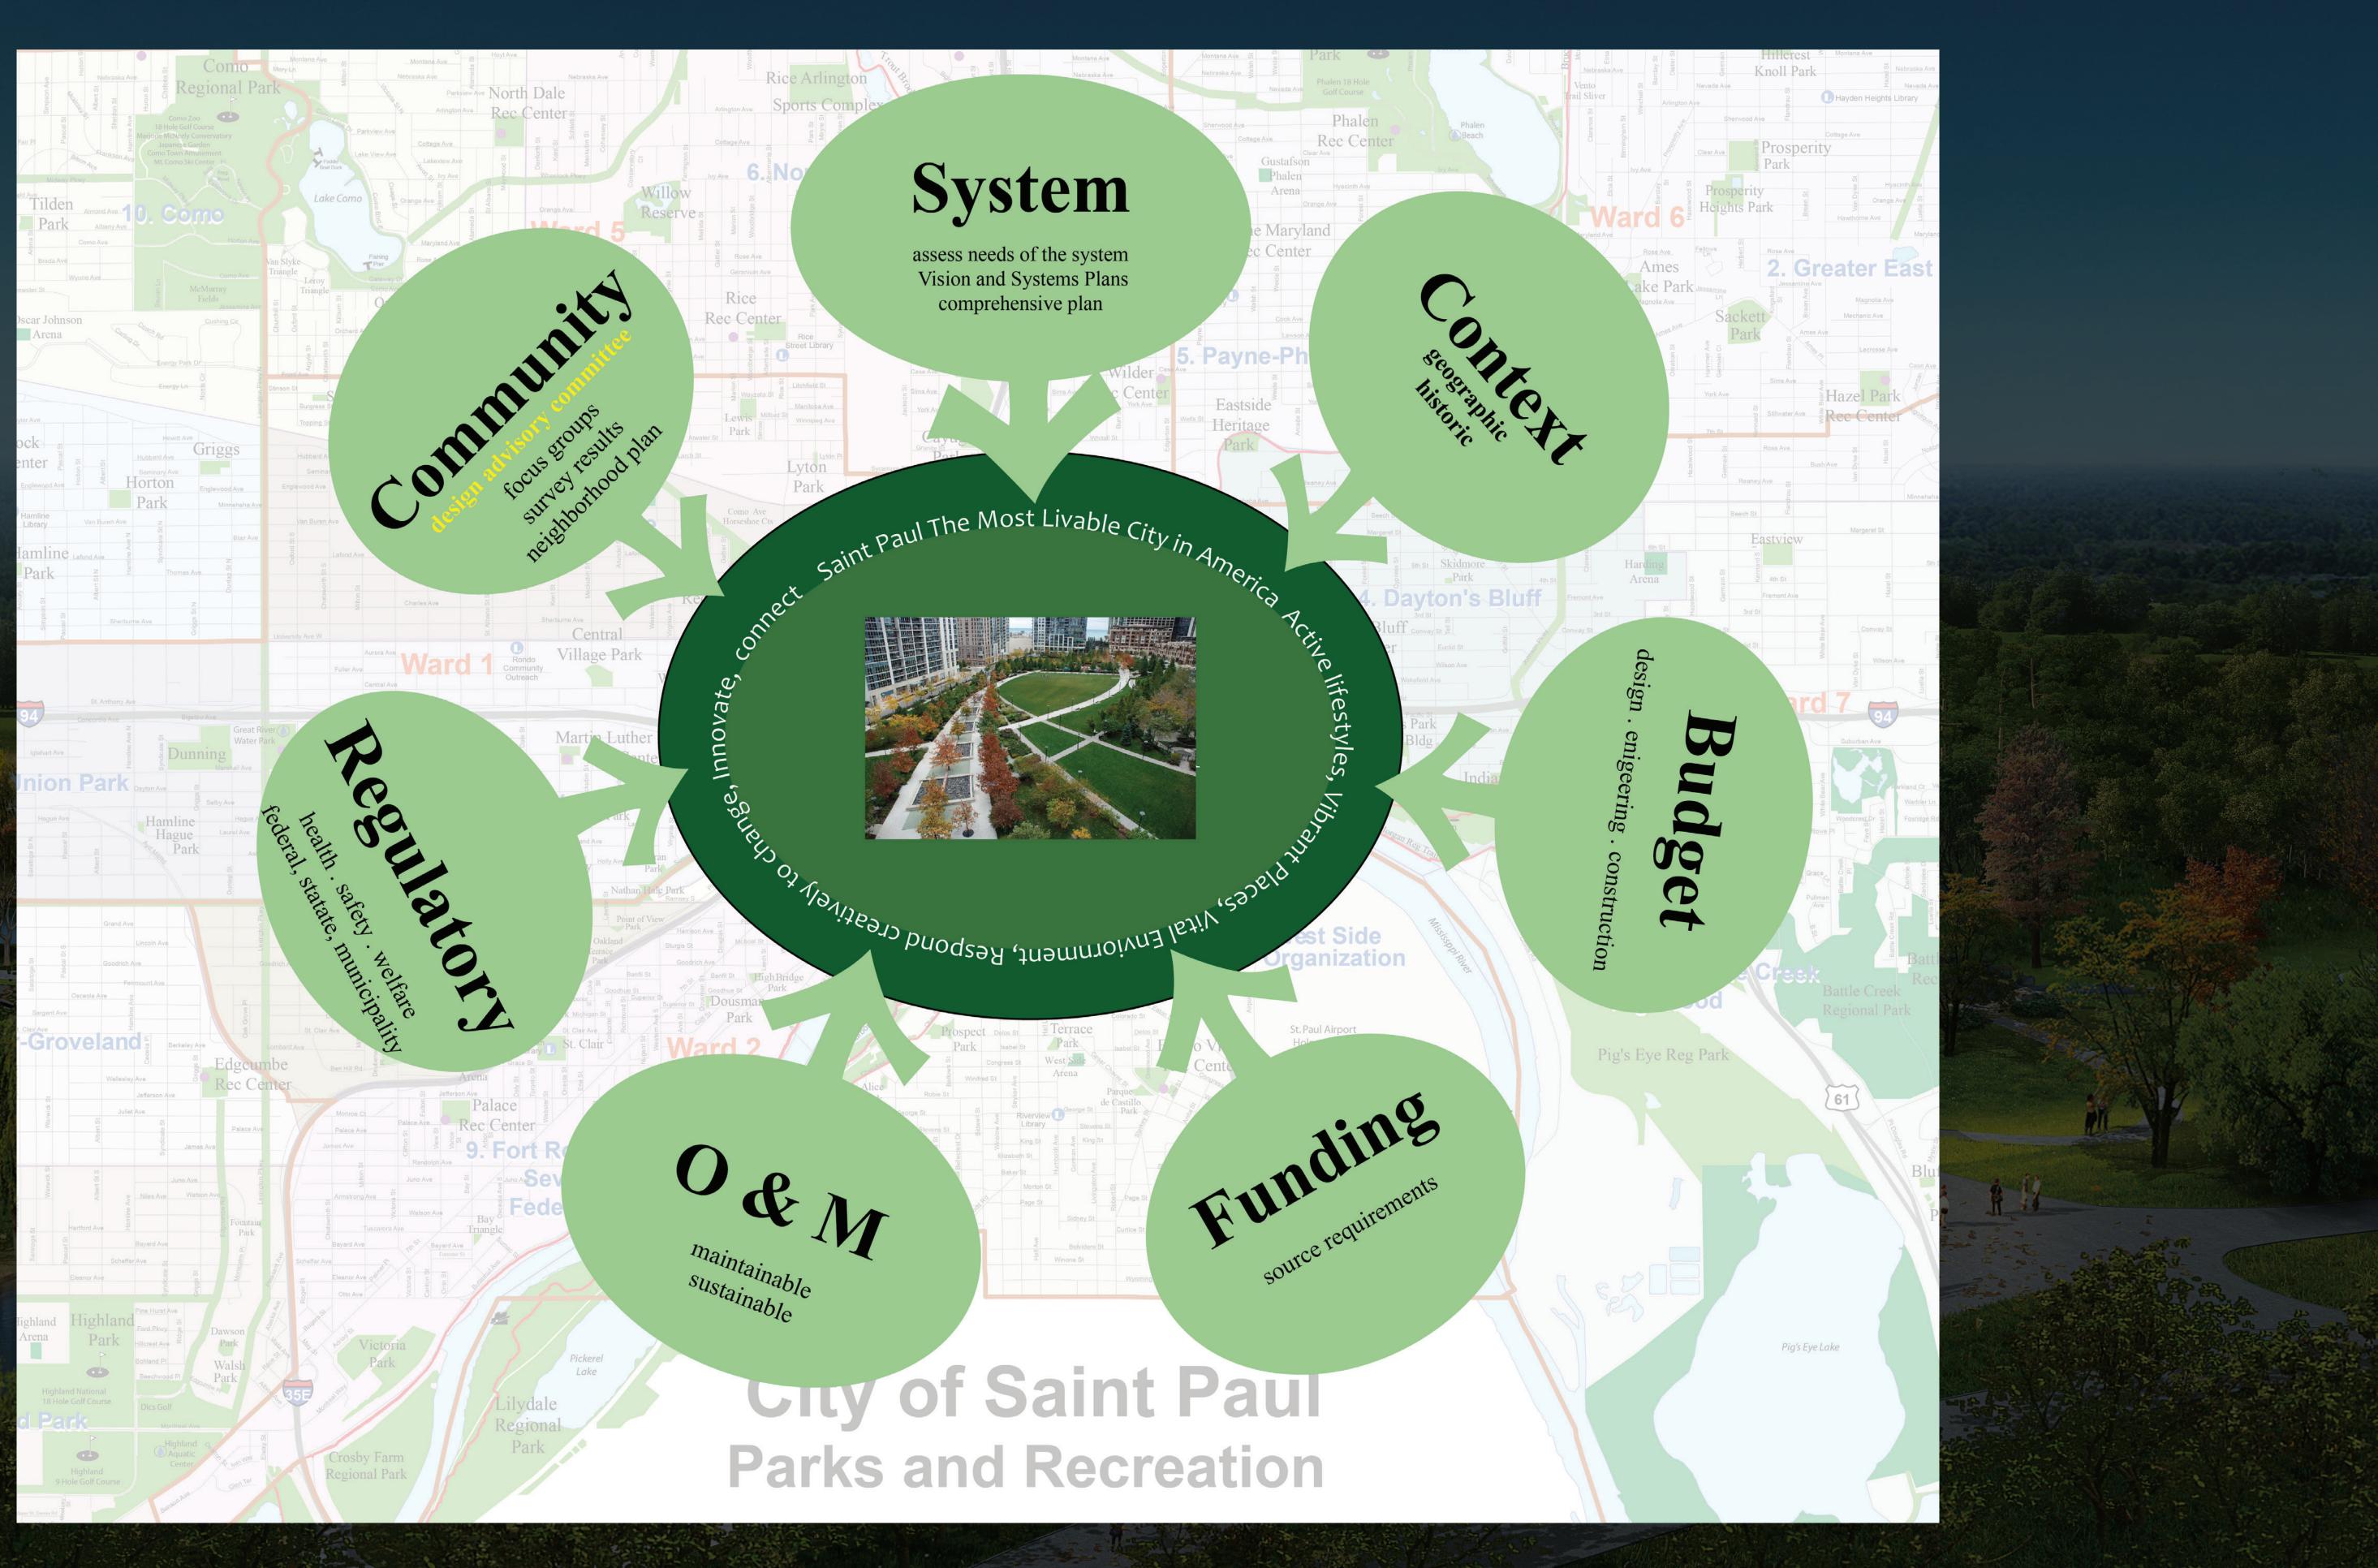

# **DESIGN ADVISORY COMMITTEE PROCESS** PARKS & RECREATION PHASE II PROCESS

DESIGN ADVISORY COMMITTEE (DAC) Role: Bring ideas to the DAC meetings, communicate results of these meetings to the greater community, decisions by consensus.

HMONG ADVISORY COMMITTEE (HAC) REPRESENTATIVES CHINESE ADVISORY COMMITTEE (CAC) REPRESENTATIVES **RESIDENTS OF PAYNE PHALEN PLANNING DISTRICT 5 ARTISTS & DESIGN PROFESSIONALS ST PAUL YOUTH COMMISSION PARKS & REC COMMISSION** 