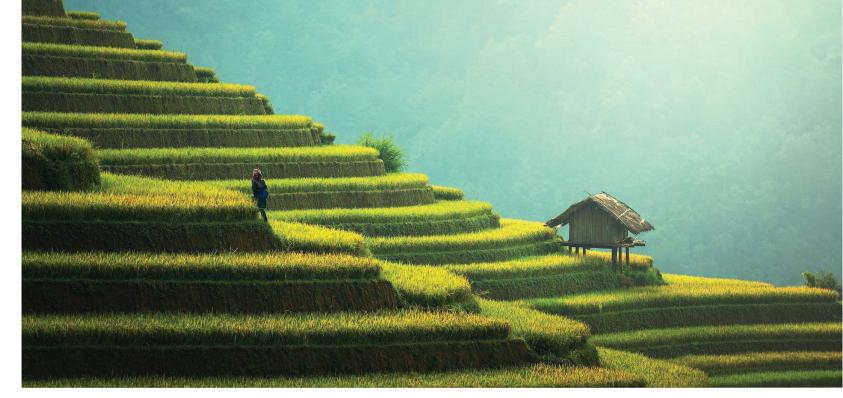

### FABRICATION/CONSTRUCTION

HUNAN IIANKE LANDSCAPE CO LTD.

**DESIGN PRINCIPLES:** •USES LANDFORM - BUILT INTO HILLSIDE • TIERED WALL REFLECTING RICE PADDIES/ ELEPHANT FOOT • RETAINING WALL: HMONG MIGRATION STORY BALANCES INTIMACY/HARMONY OF CHINESE GARDEN PRINCIPLES.