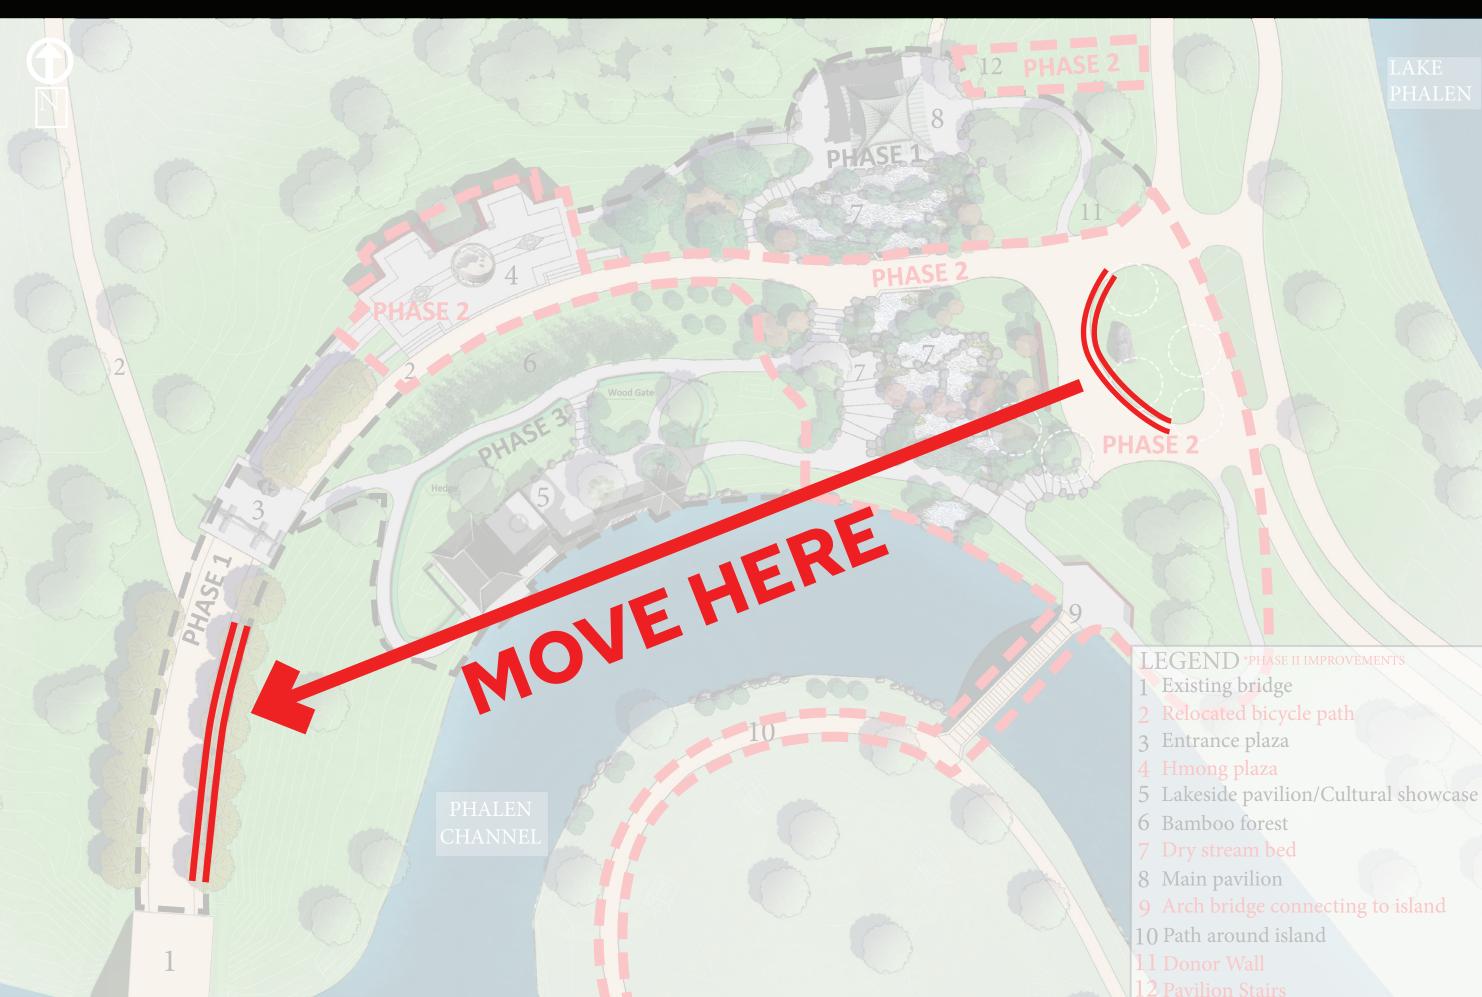

## **GARDEN LOCATION AND DESIGN ORGANIZATION**

| <complex-block></complex-block>                                                                                                                                                                                                                                                                                                                                                                                                                                                                                                                                                                                                                                                                                                                                                                                                                                                                                                                                                                                                                                                                                                                                                                                                                                                                                                                                                                                                                                                                                                                                                                                                                                                                                                                                                                                                                                                   | EAKE<br>PHALEN                                                               |
|-----------------------------------------------------------------------------------------------------------------------------------------------------------------------------------------------------------------------------------------------------------------------------------------------------------------------------------------------------------------------------------------------------------------------------------------------------------------------------------------------------------------------------------------------------------------------------------------------------------------------------------------------------------------------------------------------------------------------------------------------------------------------------------------------------------------------------------------------------------------------------------------------------------------------------------------------------------------------------------------------------------------------------------------------------------------------------------------------------------------------------------------------------------------------------------------------------------------------------------------------------------------------------------------------------------------------------------------------------------------------------------------------------------------------------------------------------------------------------------------------------------------------------------------------------------------------------------------------------------------------------------------------------------------------------------------------------------------------------------------------------------------------------------------------------------------------------------------------------------------------------------|------------------------------------------------------------------------------|
|                                                                                                                                                                                                                                                                                                                                                                                                                                                                                                                                                                                                                                                                                                                                                                                                                                                                                                                                                                                                                                                                                                                                                                                                                                                                                                                                                                                                                                                                                                                                                                                                                                                                                                                                                                                                                                                                                   | LEGEND * PHASE II IMPROVEMENTS<br>1 Existing bridge                          |
|                                                                                                                                                                                                                                                                                                                                                                                                                                                                                                                                                                                                                                                                                                                                                                                                                                                                                                                                                                                                                                                                                                                                                                                                                                                                                                                                                                                                                                                                                                                                                                                                                                                                                                                                                                                                                                                                                   | 2 Relocated bicycle path                                                     |
|                                                                                                                                                                                                                                                                                                                                                                                                                                                                                                                                                                                                                                                                                                                                                                                                                                                                                                                                                                                                                                                                                                                                                                                                                                                                                                                                                                                                                                                                                                                                                                                                                                                                                                                                                                                                                                                                                   | <ul><li>3 Entrance plaza</li><li>4 Hmong plaza</li></ul>                     |
|                                                                                                                                                                                                                                                                                                                                                                                                                                                                                                                                                                                                                                                                                                                                                                                                                                                                                                                                                                                                                                                                                                                                                                                                                                                                                                                                                                                                                                                                                                                                                                                                                                                                                                                                                                                                                                                                                   | <ul><li>5 Lakeside pavilion/Cultural showcase</li></ul>                      |
|                                                                                                                                                                                                                                                                                                                                                                                                                                                                                                                                                                                                                                                                                                                                                                                                                                                                                                                                                                                                                                                                                                                                                                                                                                                                                                                                                                                                                                                                                                                                                                                                                                                                                                                                                                                                                                                                                   | 6 Bamboo forest                                                              |
| my and the second second                                                                                                                                                                                                                                                                                                                                                                                                                                                                                                                                                                                                                                                                                                                                                                                                                                                                                                                                                                                                                                                                                                                                                                                                                                                                                                                                                                                                                                                                                                                                                                                                                                                                                                                                                                                                                                                          | 7 Dry stream bed                                                             |
|                                                                                                                                                                                                                                                                                                                                                                                                                                                                                                                                                                                                                                                                                                                                                                                                                                                                                                                                                                                                                                                                                                                                                                                                                                                                                                                                                                                                                                                                                                                                                                                                                                                                                                                                                                                                                                                                                   | <ul><li>8 Main pavilion</li><li>9 Arch bridge connecting to island</li></ul> |
| a part had h                                                                                                                                                                                                                                                                                                                                                                                                                                                                                                                                                                                                                                                                                                                                                                                                                                                                                                                                                                                                                                                                                                                                                                                                                                                                                                                                                                                                                                                                                                                                                                                                                                                                                                                                                                                                                                                                      | 10 Path around island                                                        |
|                                                                                                                                                                                                                                                                                                                                                                                                                                                                                                                                                                                                                                                                                                                                                                                                                                                                                                                                                                                                                                                                                                                                                                                                                                                                                                                                                                                                                                                                                                                                                                                                                                                                                                                                                                                                                                                                                   | 11 Donor Wall                                                                |
| The second | 12 Pavilion Stairs                                                           |