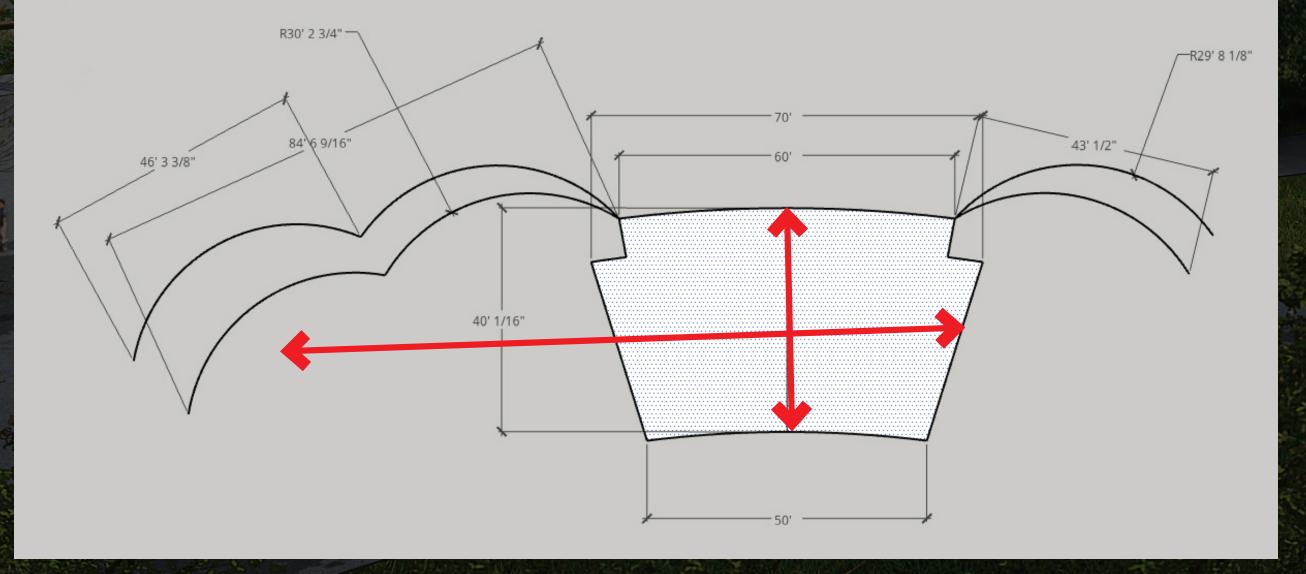

# **CONSIDERATIONS:**

• CHINESE GARDEN PRINCIPLES: HARMONY/ INTIMATE •2,400 SF OPEN PLAZA LAYOUT FOR MULTI-USE. MULTIPLE AXIS LAYOUT. • PROPOSED OVERFLOW (1,600 SF) IS IRRIGATED TURF GRASS. RETAINING WALL REQUIRED FOR FLAT, ADA ACCESSIBLE • PERMITTING AND TYPICAL FEES REQUIRED FOR LARGE GROUPS. **APPROXIMATELY 8-10 RENTALS PER YEAR.** 

### PHASE II: PLAZA SIZE AND LOCATION

**PLAZA CHARACTER & CULTURAL DETAILS** 

NOTE: IMAGE NOT TO SCALE AND DOES NOT REFLECT EXACT SITE CONDITIONS.