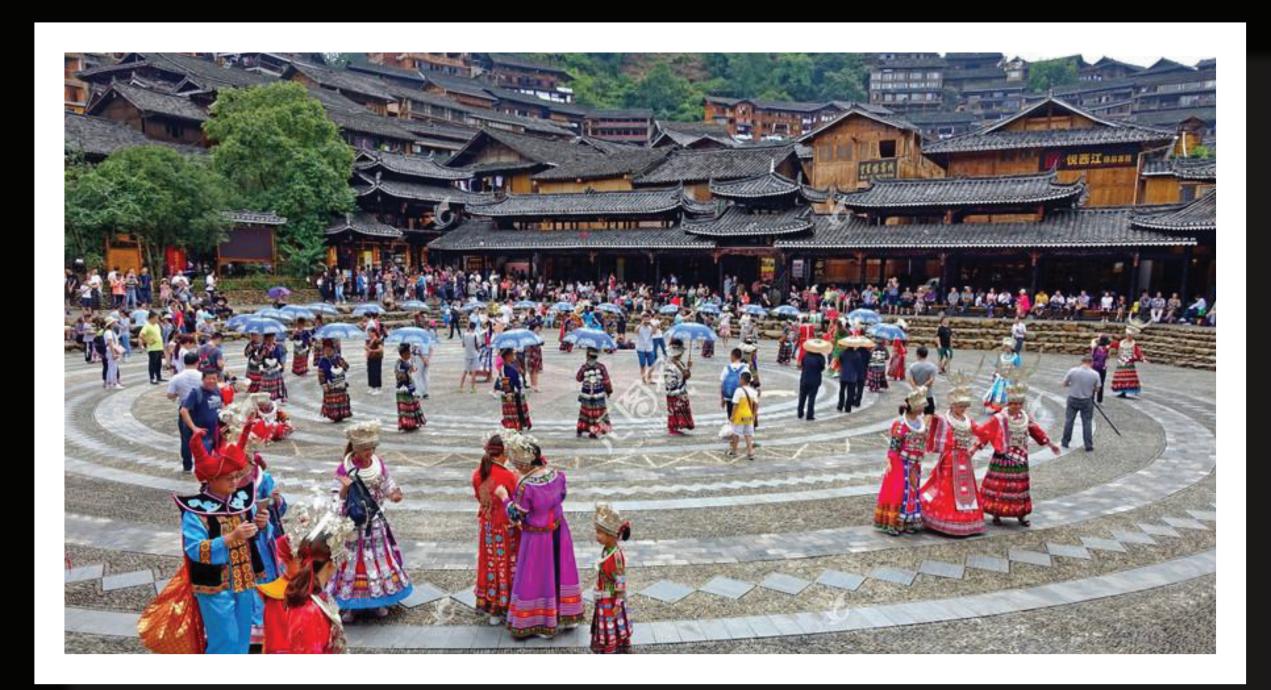

## HMONG PLAZA DISCUSSION WHAT WE HEARD:

- DESIRE SPACE FOR 200 PEOPLE.
- •A 200-PERSON PLAZA WOULD NOT BE IN HARMONY WITH AN INTIMATE **CHINESE GARDEN.**
- •ALTERNATE SITE CONSIDERED: WOULD BE OUTSIDE OF GARDEN -**WOULD NOT PROMOTE FRIENDSHIP - FENG SHUI BLESSING AND SITE** DEDICATION

## **COMPROMISE:**

• MAXIMIZE AVAILABLE FOOTPRINT AND INCLUDE FLEXIBLE GRASS SPACE TO ACCOMMODATE LARGE GROUPS AS AN OVERFLOW SPACE.

# **CONSIDERATIONS:**

• CHINESE GARDEN PRINCIPLES: HARMONY/ INTIMATE •2,400 SF OPEN PLAZA LAYOUT FOR MULTI-USE. MULTIPLE AXIS LAYOUT. • PROPOSED OVERFLOW (1,600 SF) IS IRRIGATED TURF GRASS. RETAINING WALL REQUIRED FOR FLAT, ADA ACCESSIBLE • PERMITTING AND TYPICAL FEES REQUIRED FOR LARGE GROUPS. **APPROXIMATELY 8-10 RENTALS PER YEAR.** 