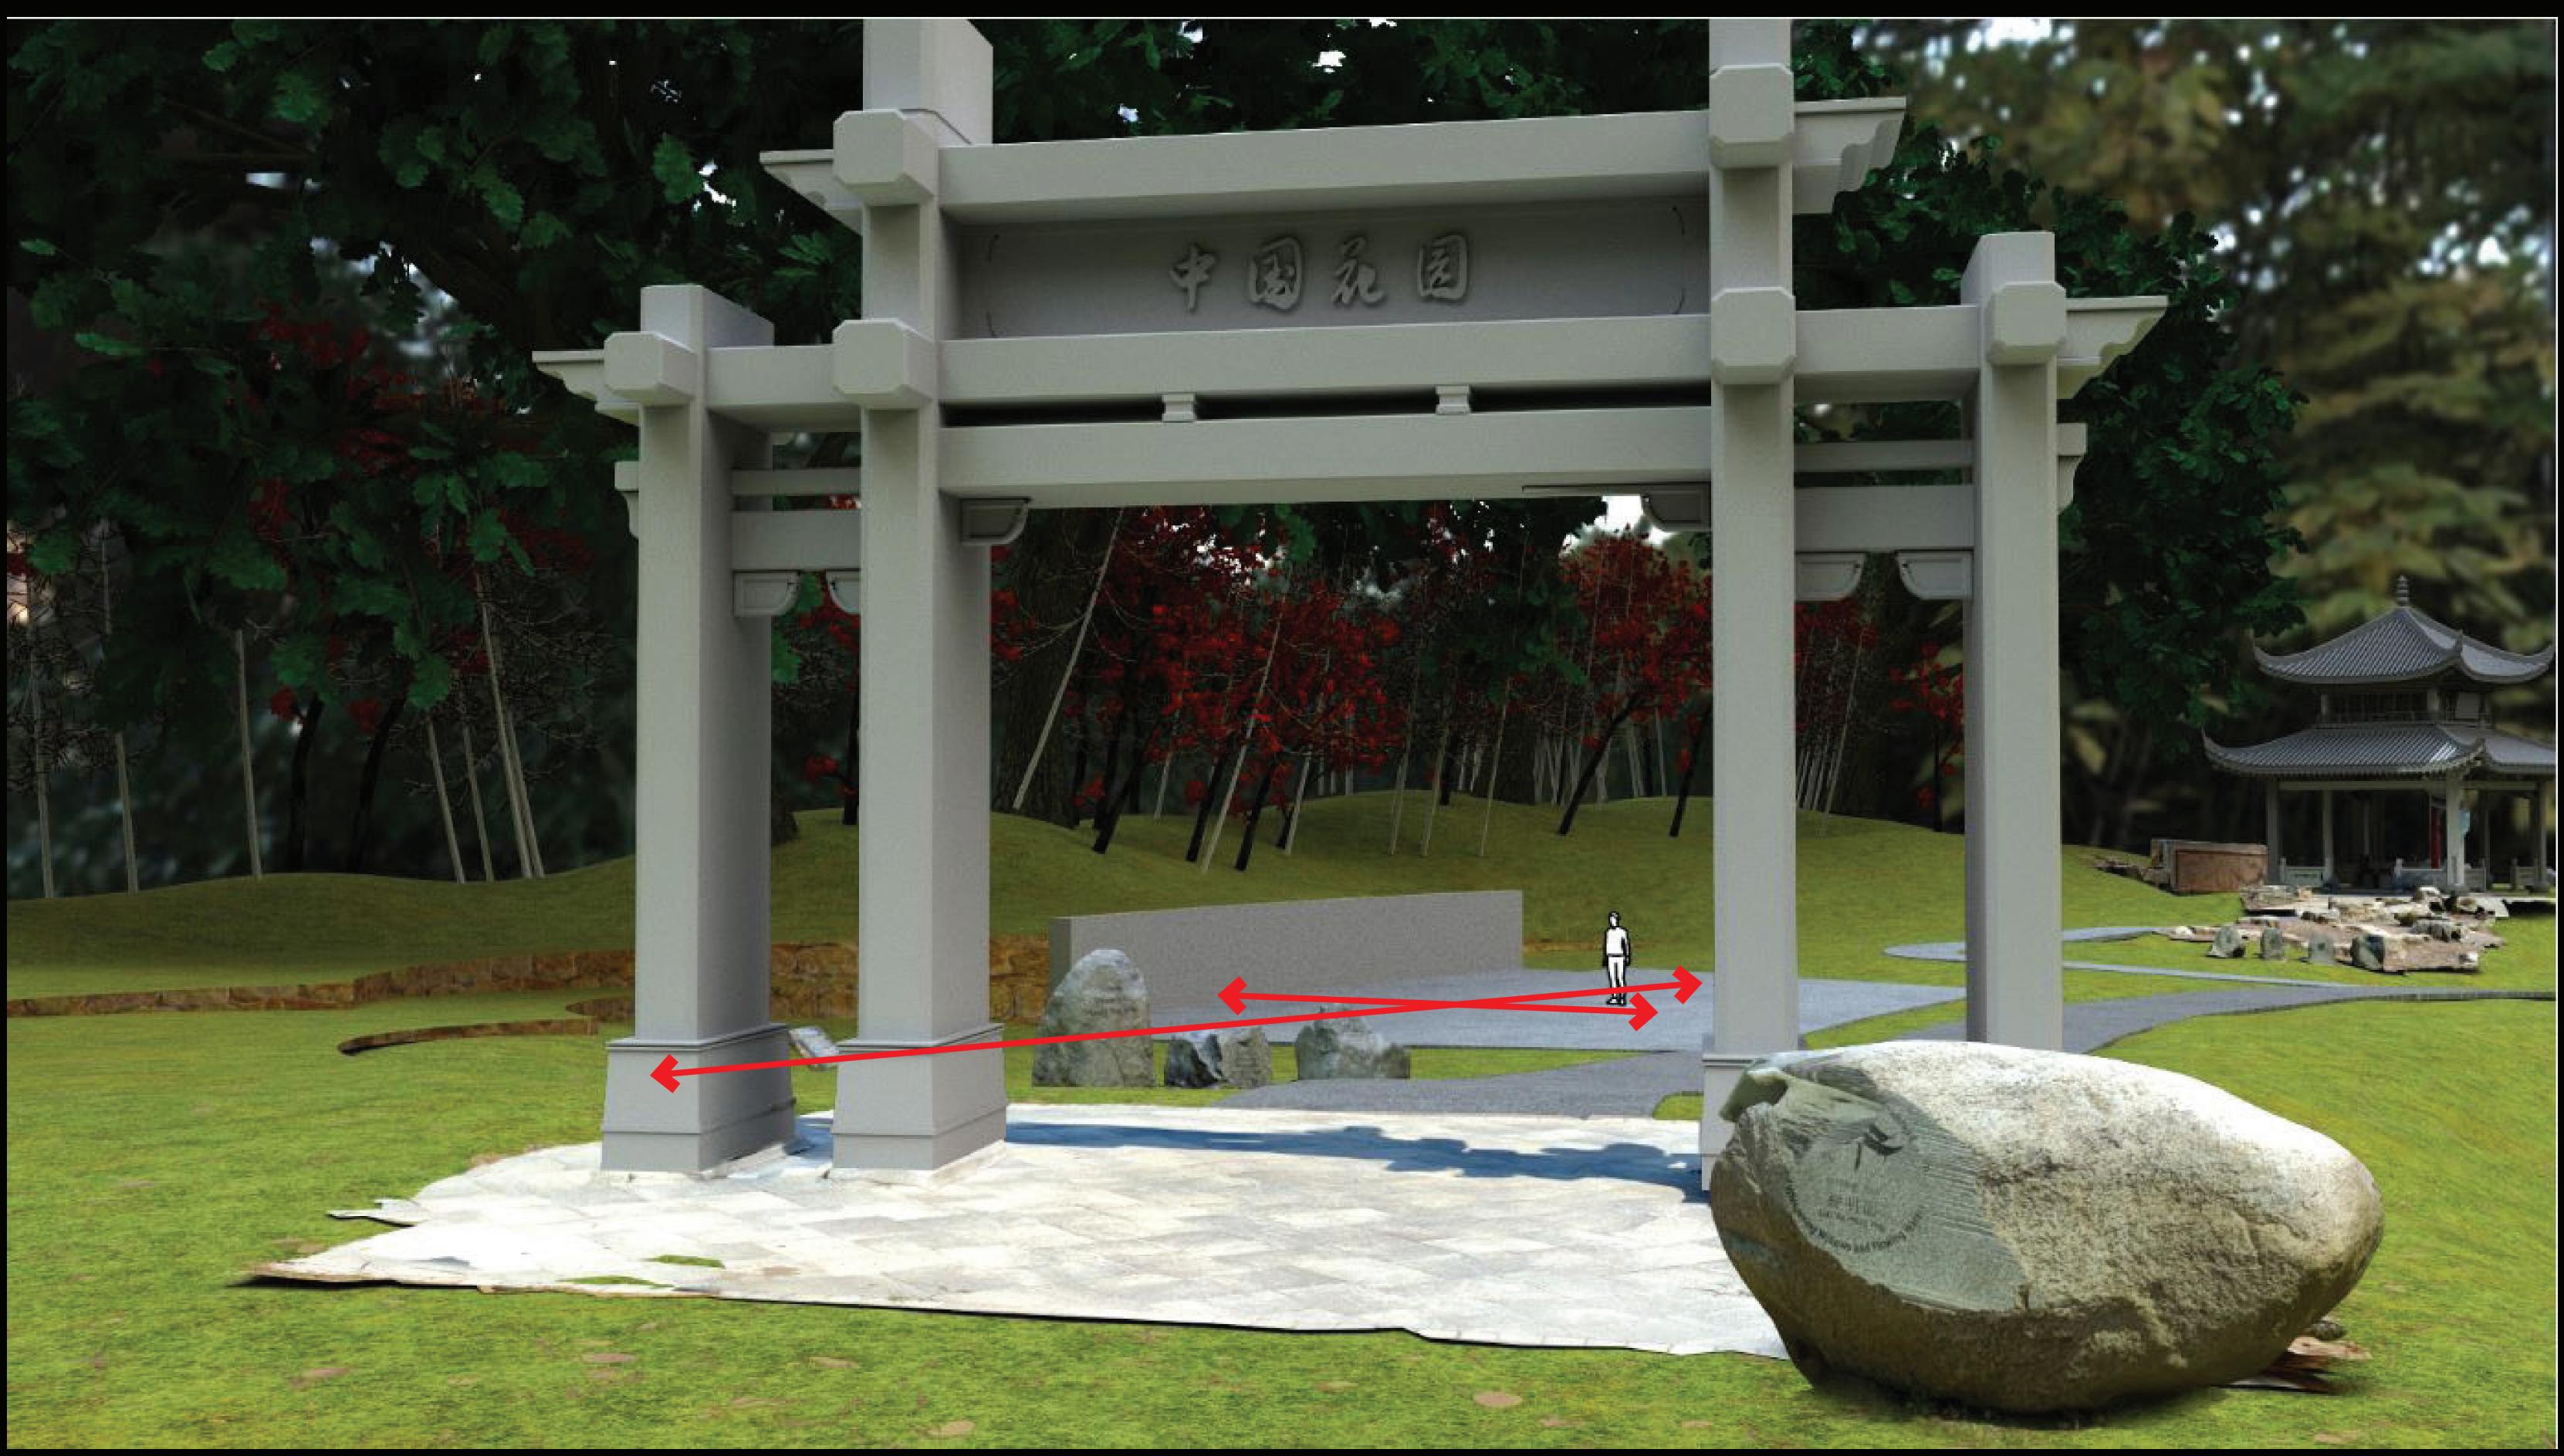

# PHASE II - HMONG PLAZA PROCESS

### 2017 MASTER PLAN: REQUEST FOR HMONG PLAZA

WE ARE HERE GOING HERE

## HMONG PLAZA DISCUSSION WHAT WE HEARD:

- DESIRE SPACE FOR 200 PEOPLE.
- •A 200-PERSON PLAZA WOULD NOT BE IN HARMONY WITH AN INTIMATE **CHINESE GARDEN.**
- •ALTERNATE SITE CONSIDERED: WOULD BE OUTSIDE OF GARDEN -**WOULD NOT PROMOTE FRIENDSHIP - FENG SHUI BLESSING AND SITE** DEDICATION

## **COMPROMISE:**

• MAXIMIZE AVAILABLE FOOTPRINT AND INCLUDE FLEXIBLE GRASS SPACE TO ACCOMMODATE LARGE GROUPS AS AN OVERFLOW SPACE.

# **CONSIDERATIONS:**

• CHINESE GARDEN PRINCIPLES: HARMONY/ INTIMATE •2,400 SF OPEN PLAZA LAYOUT FOR MULTI-USE. MULTIPLE AXIS LAYOUT. • PROPOSED OVERFLOW (1,600 SF) IS IRRIGATED TURF GRASS. RETAINING WALL REQUIRED FOR FLAT, ADA ACCESSIBLE • PERMITTING AND TYPICAL FEES REQUIRED FOR LARGE GROUPS. **APPROXIMATELY 8-10 RENTALS PER YEAR.** 

### PHASE II: PLAZA SIZE AND LOCATION

**PLAZA CHARACTER & CULTURAL DETAILS** 