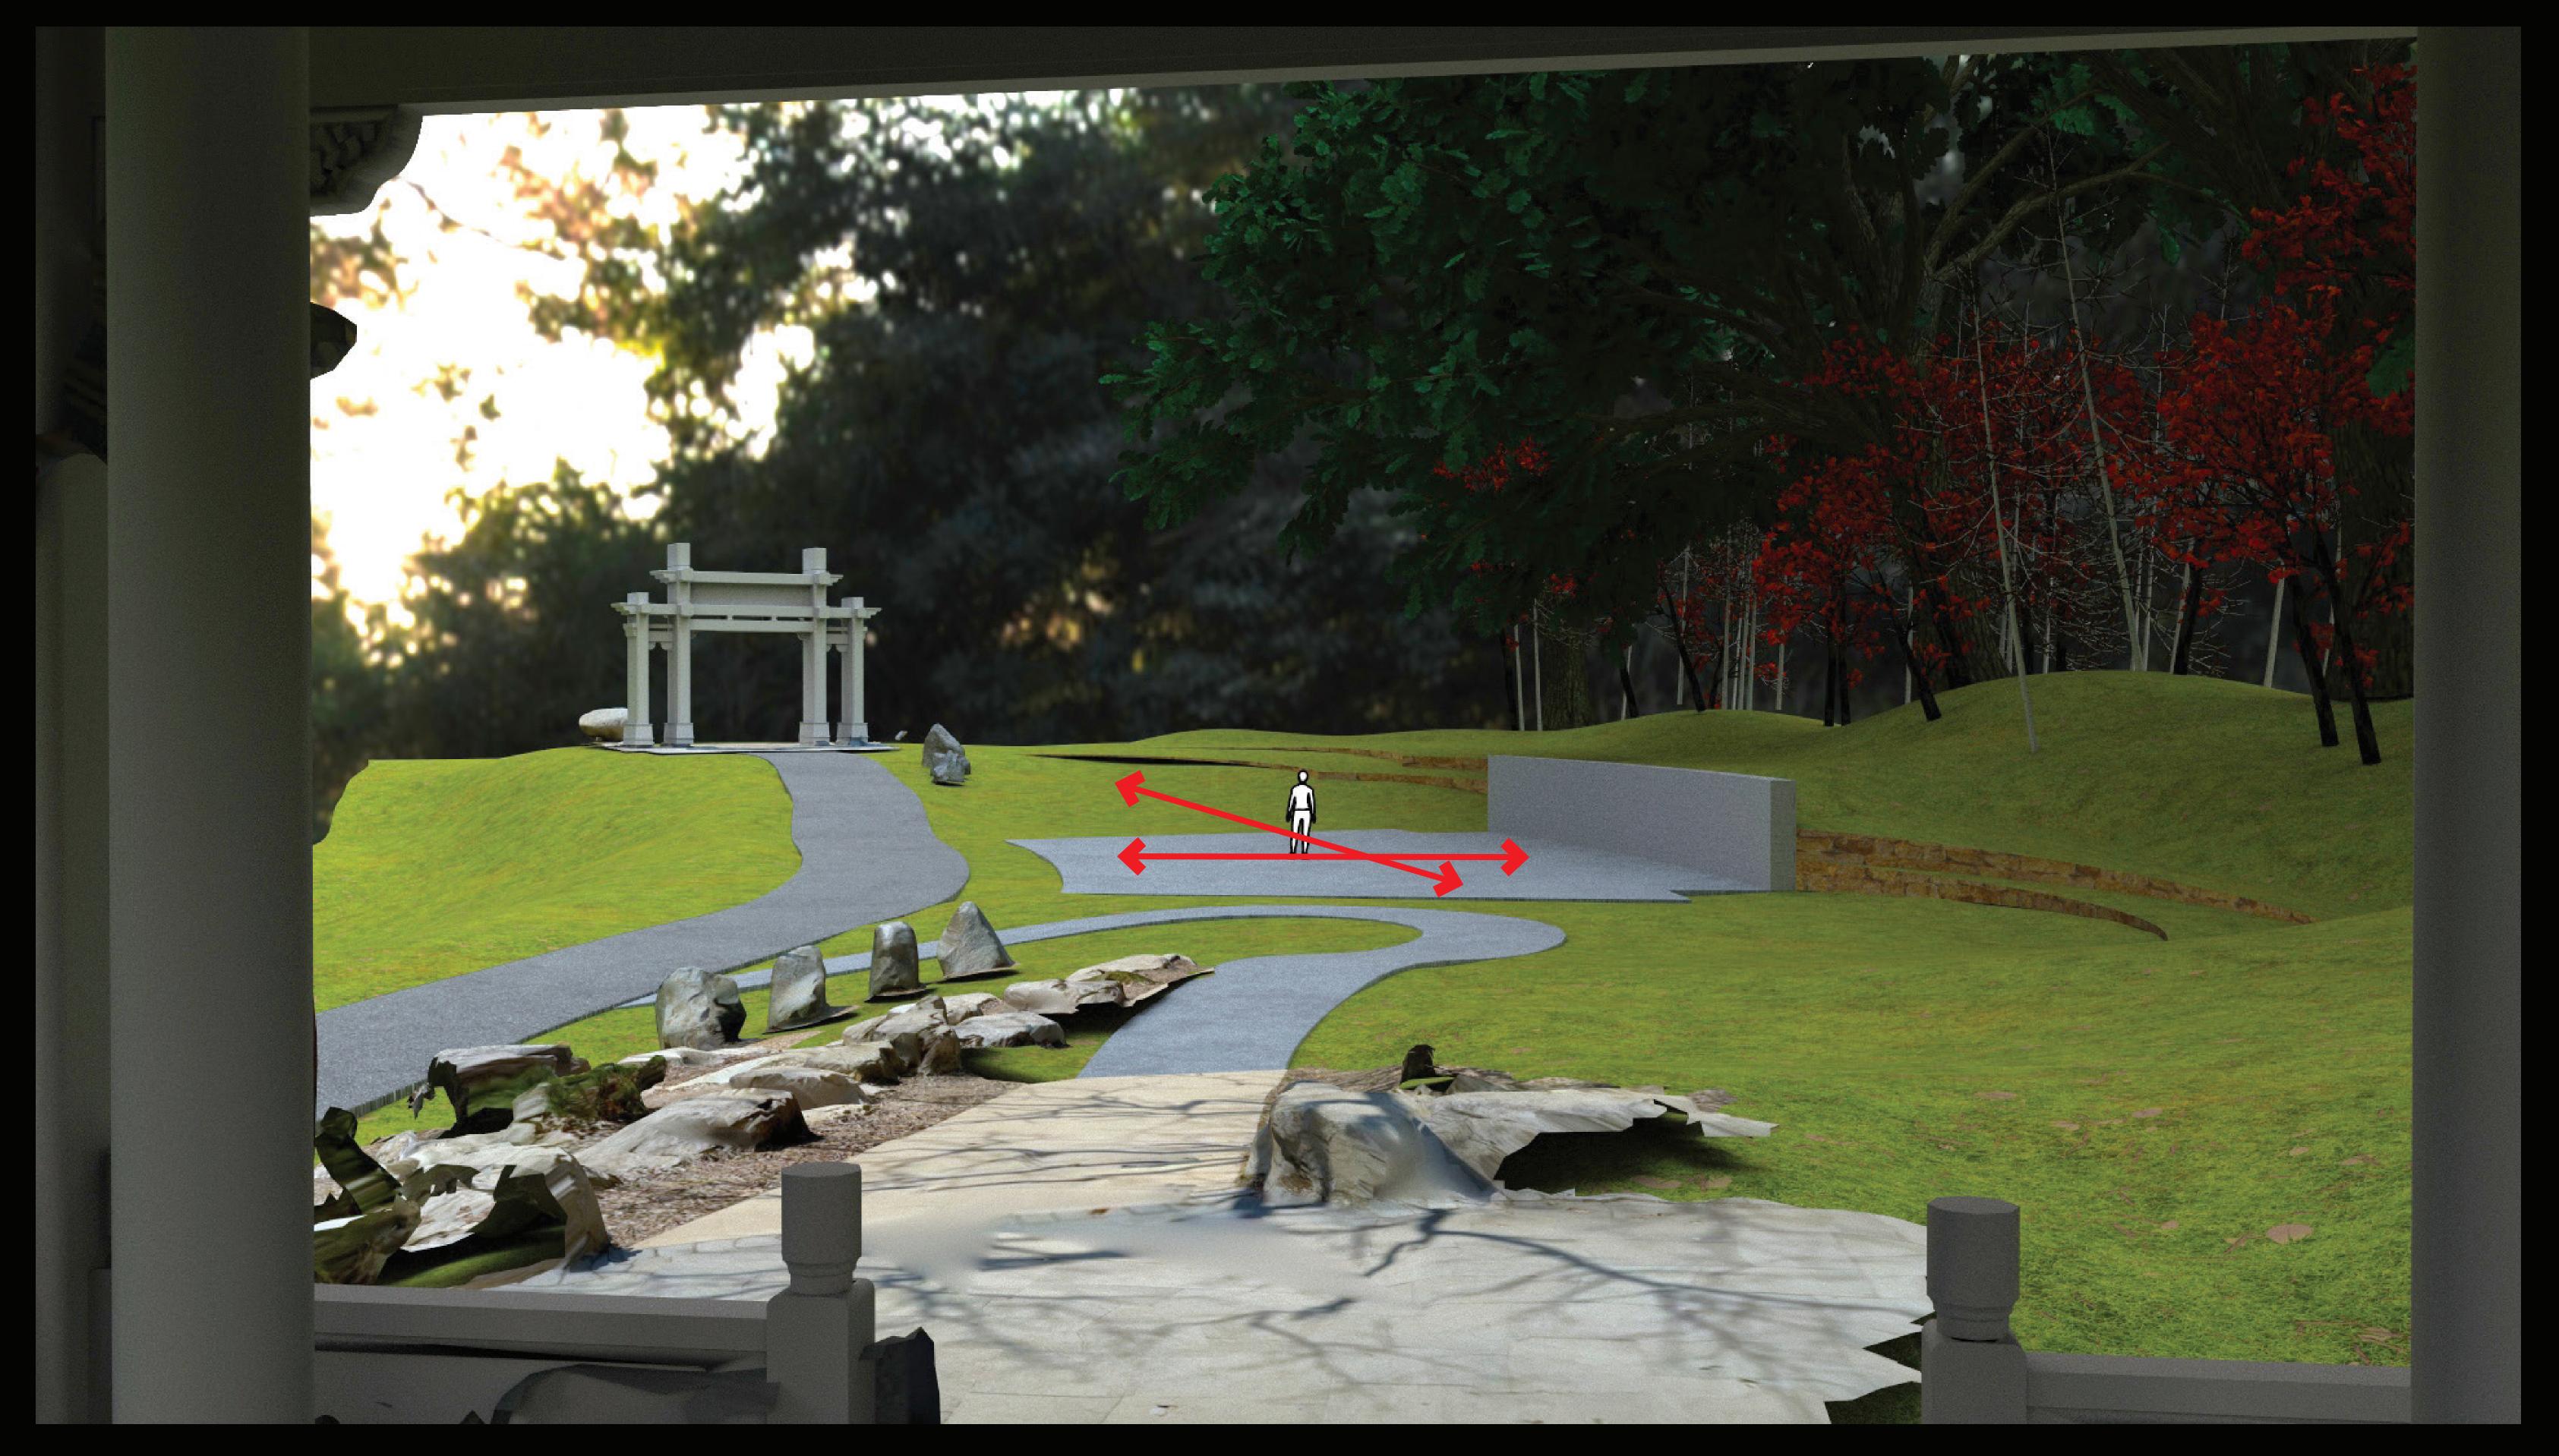

# PHASE II - HMONG PLAZA PROCESS

### 2017 MASTER PLAN: REQUEST FOR HMONG PLAZA

WE ARE HERE GOING HERE

## HMONG PLAZA DISCUSSION WHAT WE HEARD:

- DESIRE SPACE FOR 200 PEOPLE.
- •A 200-PERSON PLAZA WOULD NOT BE IN HARMONY WITH AN INTIMATE **CHINESE GARDEN.**
- •ALTERNATE SITE CONSIDERED: WOULD BE OUTSIDE OF GARDEN -**WOULD NOT PROMOTE FRIENDSHIP - FENG SHUI BLESSING AND SITE** DEDICATION

## **COMPROMISE:**

• MAXIMIZE AVAILABLE FOOTPRINT AND INCLUDE FLEXIBLE GRASS SPACE TO ACCOMMODATE LARGE GROUPS AS AN OVERFLOW SPACE.

# **CONSIDERATIONS:**

• CHINESE GARDEN PRINCIPLES: HARMONY/ INTIMATE •2,400 SF OPEN PLAZA LAYOUT FOR MULTI-USE. MULTIPLE AXIS LAYOUT. • PROPOSED OVERFLOW (1,600 SF) IS IRRIGATED TURF GRASS. RETAINING WALL REQUIRED FOR FLAT, ADA ACCESSIBLE • PERMITTING AND TYPICAL FEES REQUIRED FOR LARGE GROUPS. **APPROXIMATELY 8-10 RENTALS PER YEAR.** 

### PHASE II: PLAZA SIZE AND LOCATION

**PLAZA CHARACTER & CULTURAL DETAILS** 