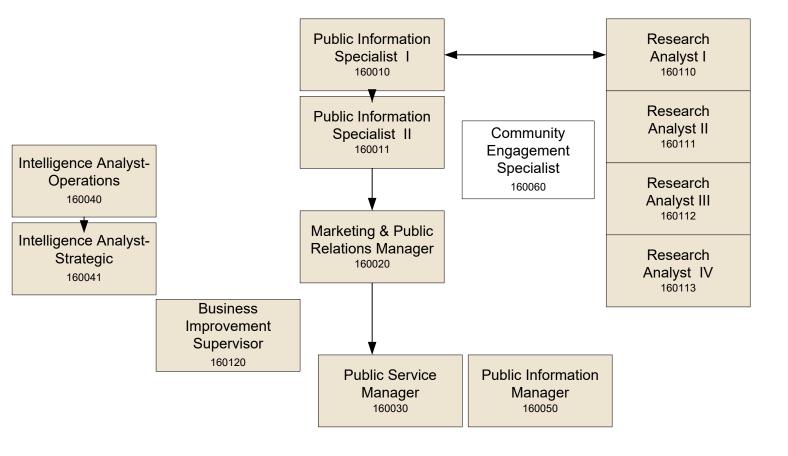

## ADMINISTRATION & CENTRAL SERVICES JOB FAMILY Public Information & Research Sub-Family

**Job Descriptions** 

| Key:    |                                                                                                                                                           |
|---------|-----------------------------------------------------------------------------------------------------------------------------------------------------------|
|         | Represents a single class title within a job family.                                                                                                      |
|         | Bachelor's degree required.                                                                                                                               |
|         | Represents another job family that can be used as a bridge for moving into another job family.                                                            |
| <b></b> | Represents a logical career ladder. Additional experiences, licenses, certifications, and/or education may be necessary. See job description for details. |
|         | Please note: Movement into<br>"Starred" classes is not allowed.                                                                                           |