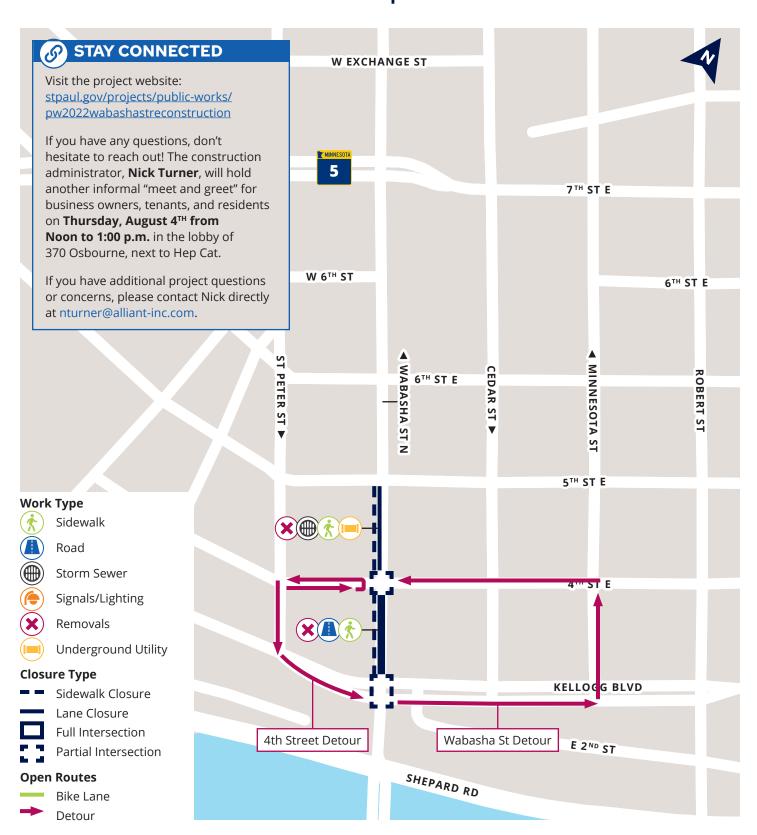

### **WHAT'S HAPPENING?**

- Wabasha Street will be reconstructed to replace the roadway pavement, sidewalks, curbs, and underground utilities including water and sewer.
- The Capital City Bikeway will be installed on the west side of Wabasha Street in conjunction with this project

#### **WHAT TO EXPECT**

- Wabasha St from 5<sup>TH</sup> St E to 4<sup>TH</sup> St E Left lane is closed and the right lane is open. Left sidewalk is closed.
- 4th St Intersection Partial closure
- Wabasha St from 4<sup>TH</sup> St E to Kellogg Blvd Road and left sidewalk are fully closed. Right sidewalk is open.
- Kellogg Blvd Intersection Partial closure