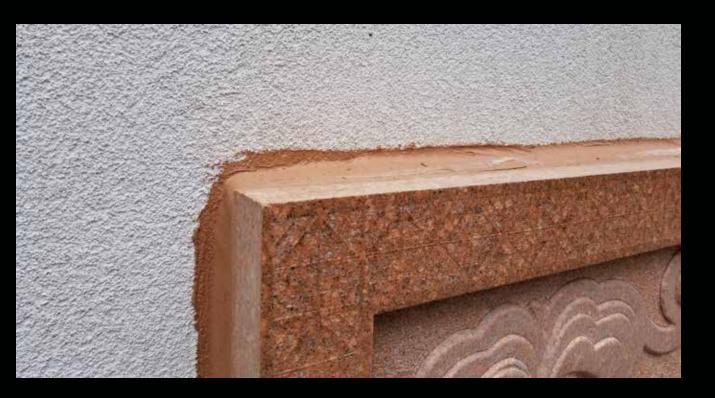

## HMONG PLAZA - MATERIALS (pending fabrication methods and durability)

#### **CONCRETE WALL WITH STUCCO FINISH**

### **CONCRETE PLAZA WITH SANBLAST FINISH**