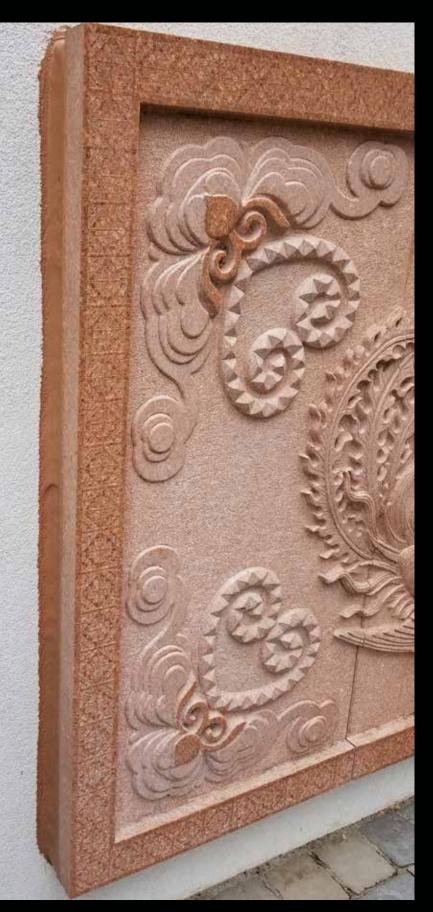

## HMONG PLAZA - MATERIALS (pending fabrication methods and durability)

#### **CONCRETE WALL WITH STUCCO FINISH**

### **CONCRETE PLAZA WITH SANBLAST FINISH**