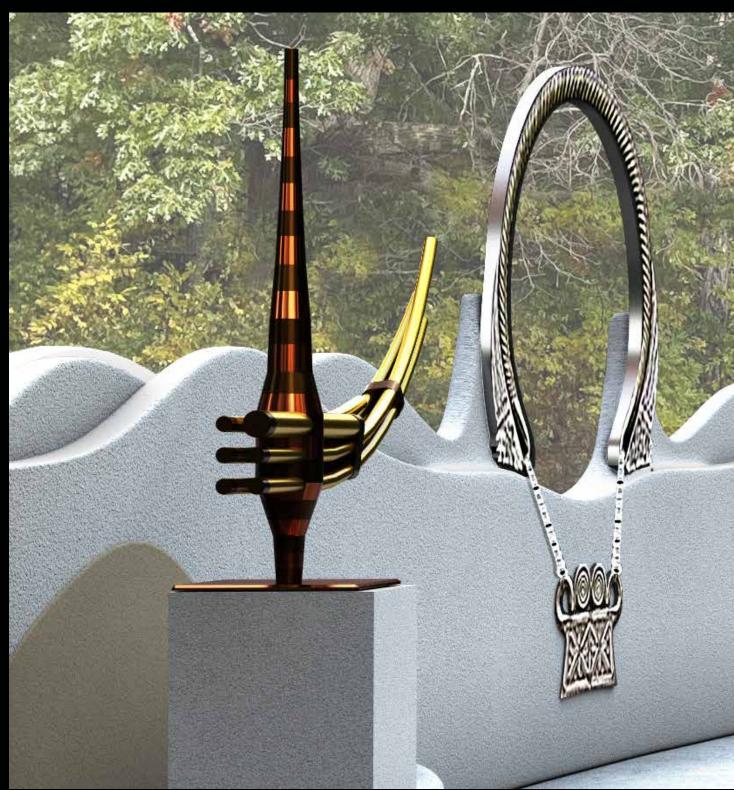

## HMONG PLAZA - FRONT & TOP VIEWS

#### **TOP VIEW**

PHALEN REGIONAL PARK

**HMONG PLAZA FEATURES: QEEJ (INSTRUMENT)** PAJ NTAUB (EMBROIDERY PATTERN) **TRIANGLE PATTERN AT EDGE — QEEJ (INSTRUMENT)** - WOMAN'S NECKLACE & PENDANT

PHOENIX, BUTTERFLY

1'6"

.35'

November 2022

6' 3"

2'9'

MN CHINA FRIENDSHIP GARDEN SOCIETY

## **INSPIRATION IMAGES OF NECKLACE**

### STAINLESS STEEL QEEJ & NECKLACE (PENDING FABRICATION)

MN CHINA FRIENDSHIP GARDEN SOCIETY

| 8K Mirror      | Hairline                             | Satin     | Blasted                  |
|----------------|--------------------------------------|-----------|--------------------------|
| Gold Mirror    | Champging                            | Rose Gold |                          |
|                | Champgine                            | Kose Gold | Burgundy                 |
| Black Titanium | Sapphire Blue                        | Pansy     | Green                    |
| Gold Hairline  | Champgine Hairline Rosegold Hairline |           | <b>Burgundy Hairline</b> |