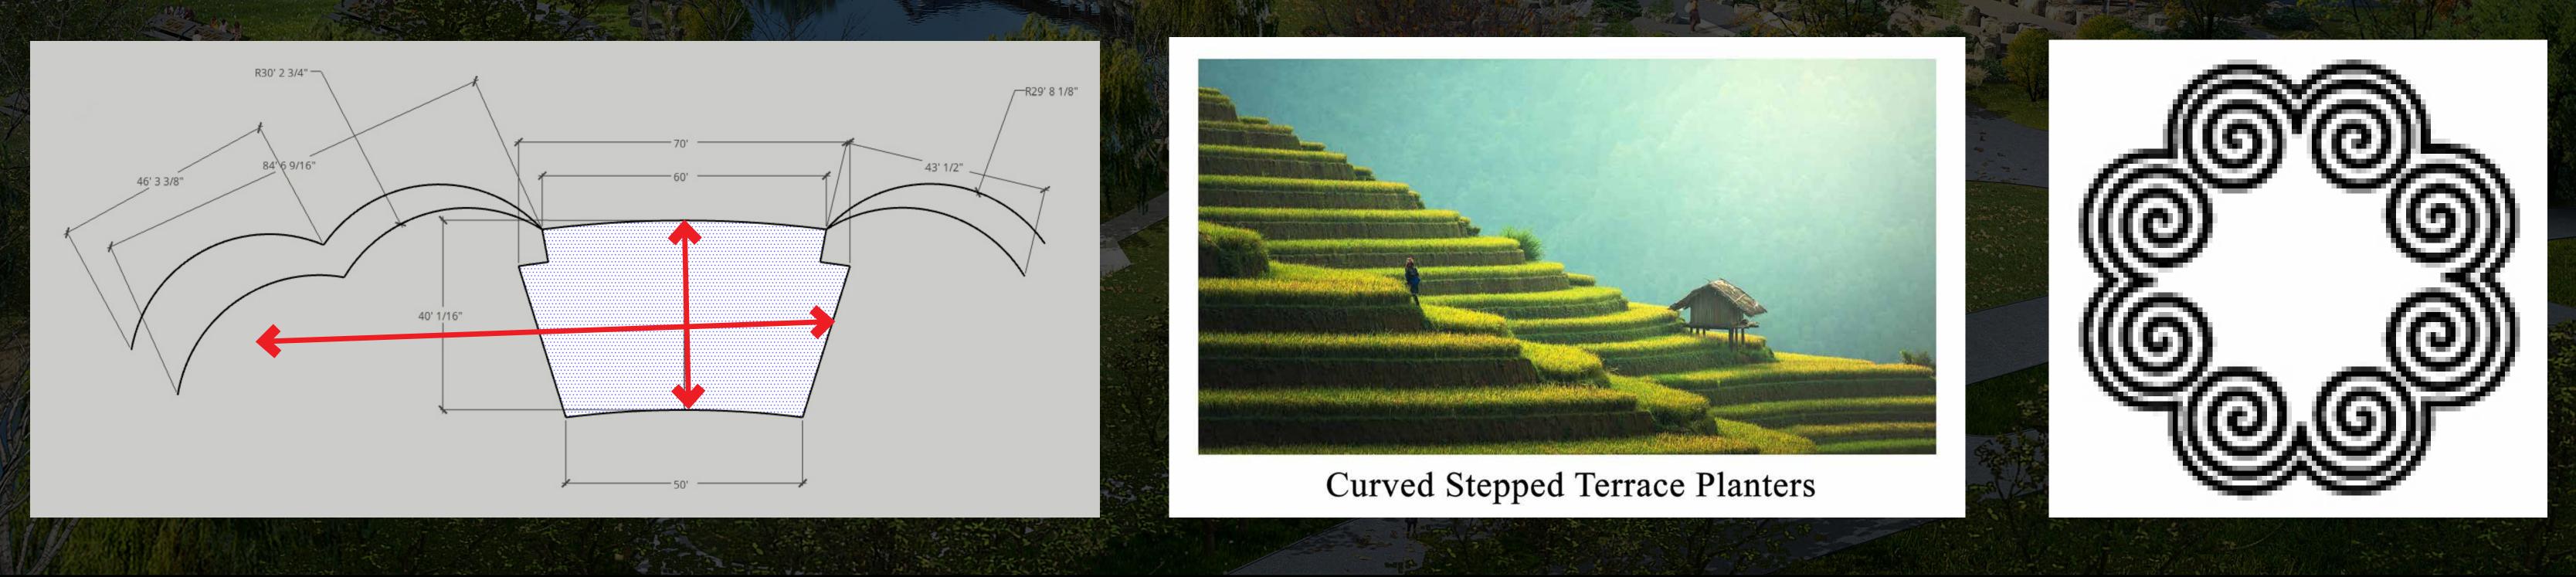

## DAC PLAZA DESIGN PRINCIPLES: •USES LANDFORM AND BUILT INTO HILLSIDE INCLUDES RETAINING WALL TO SUPPORT FUTURE HMONG MIGRATION STORY •TERRACED TO REFLECT RICE PADDIES AND ELEPHANT FOOT • BALANCES INTIMACY/HARMONY OF CHINESE GARDEN PRINCIPLES

#### **TOP VIEW**

PHALEN REGIONAL PARK

**HMONG PLAZA FEATURES: QEEJ (INSTRUMENT)** PAJ NTAUB (EMBROIDERY PATTERN) **TRIANGLE PATTERN AT EDGE — QEEJ (INSTRUMENT)** - WOMAN'S NECKLACE & PENDANT

PHOENIX, BUTTERFLY