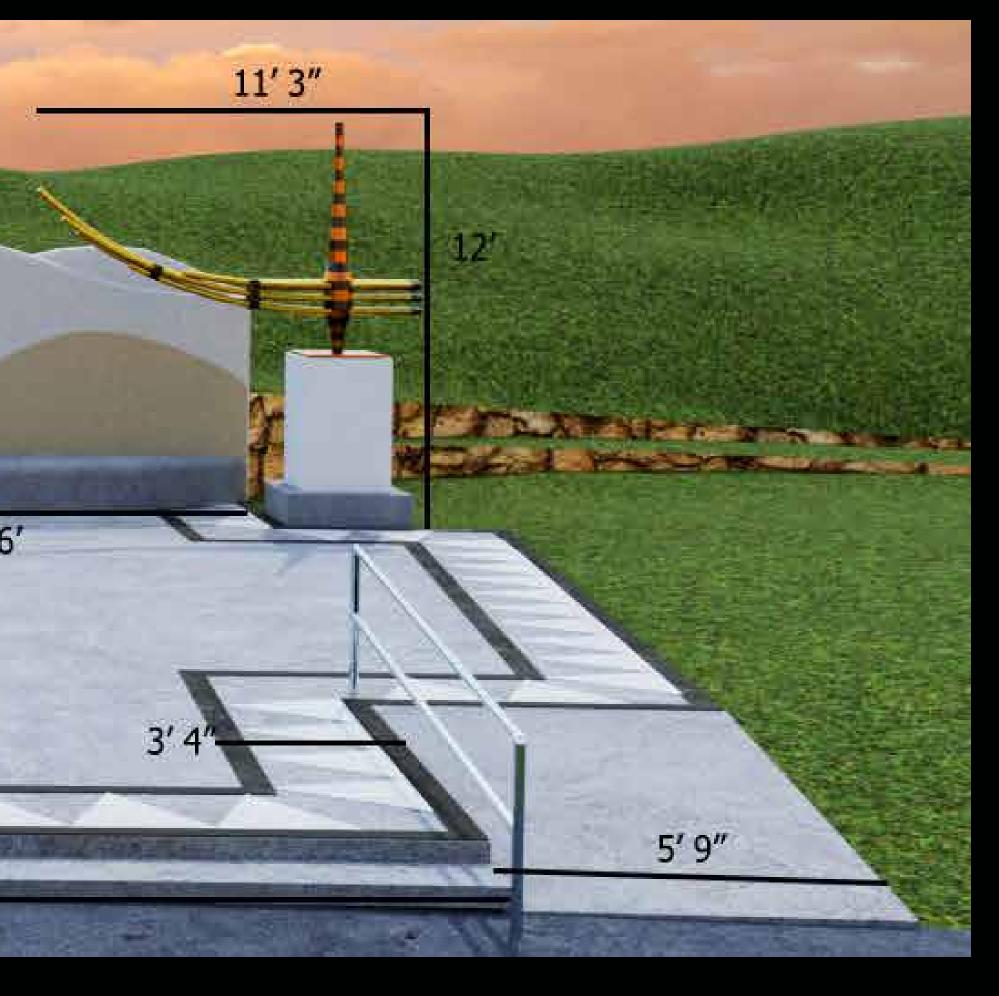

1'6"

.35'

November 2022

6' 3"

2'9'

MN CHINA FRIENDSHIP GARDEN SOCIETY

# **STUCCO WALL: HMONG MIGRATION STORY (FUTURE)**

- RAISED PLAZA SURFACE WITH ADA RAMP/RAILINGS