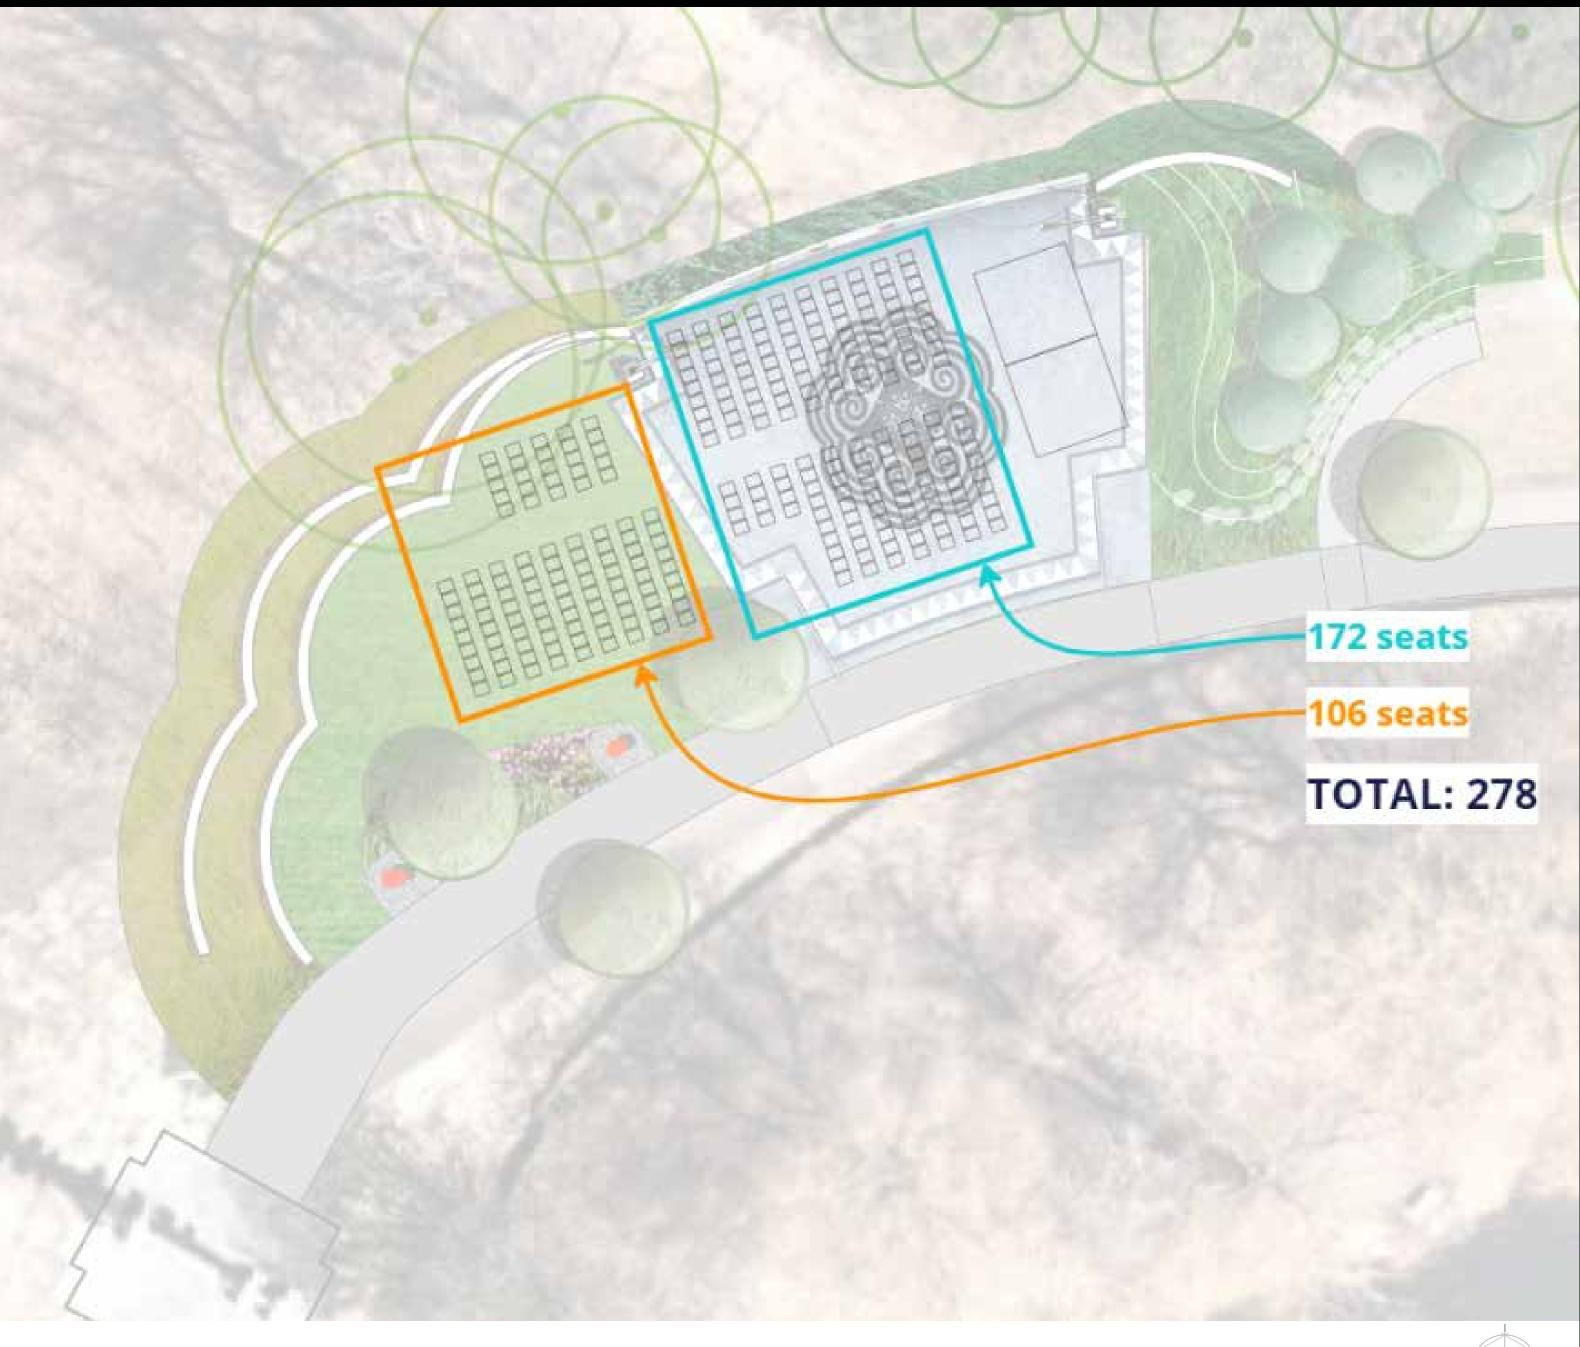

## HMONG PLAZA - LAYOUT

# PHALEN REGIONAL PARK ST. PAUL - CHANGSHA CHINA FRIENDSHIP GARDEN

が MN CHINA FRIENDSHIP GARDEN SOCIETY

HUNAN JIANKE 建科园林 LANDSCAPE CO LTD.