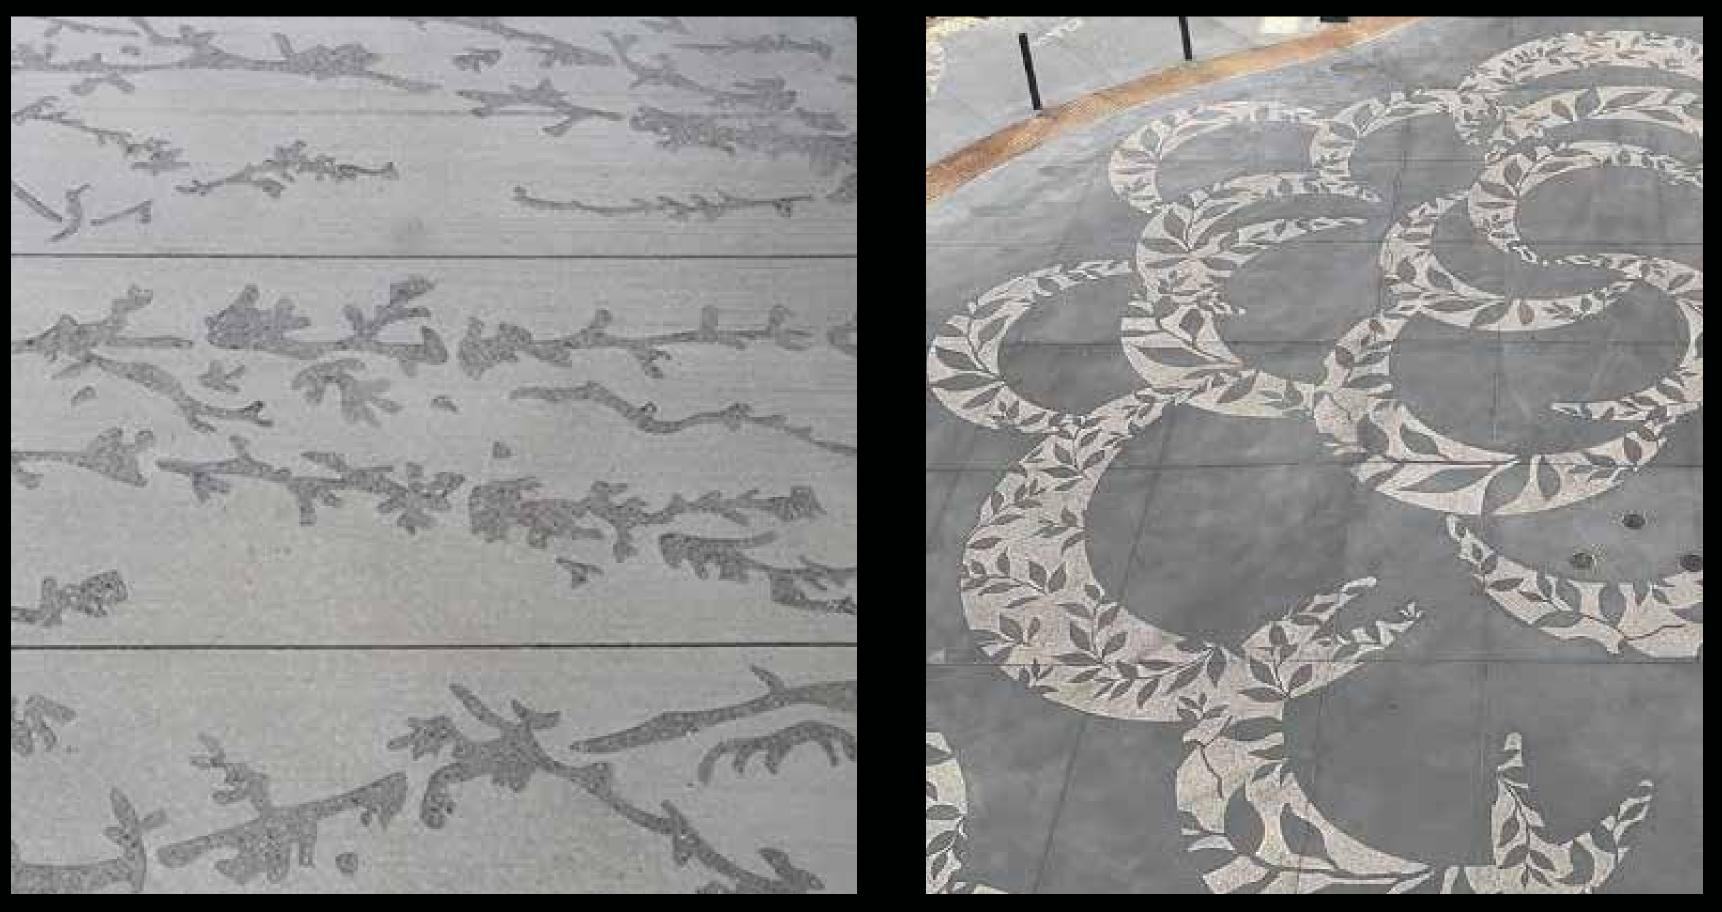

## HMONG PLAZA - FRONT & TOP VIEWS

#### **TOP VIEW**

PHALEN REGIONAL PARK

**HMONG PLAZA FEATURES: QEEJ (INSTRUMENT)** PAJ NTAUB (EMBROIDERY PATTERN) **TRIANGLE PATTERN AT EDGE — QEEJ (INSTRUMENT)** - WOMAN'S NECKLACE & PENDANT

PHOENIX, BUTTERFLY