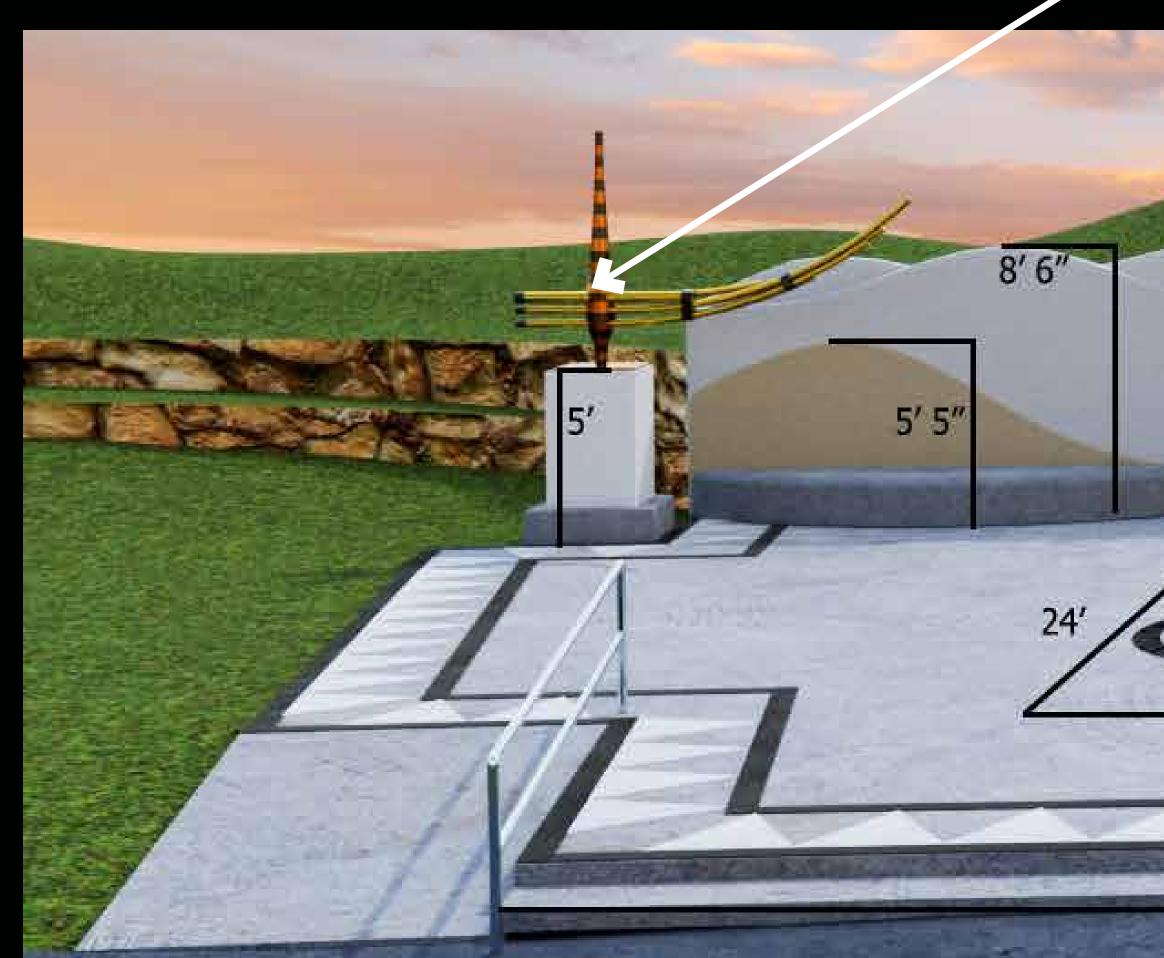

1'6"

.35'

November 2022

6' 3"

2'9'

MN CHINA FRIENDSHIP GARDEN SOCIETY

# **STUCCO WALL: HMONG MIGRATION STORY (FUTURE)**

- RAISED PLAZA SURFACE WITH ADA RAMP/RAILINGS