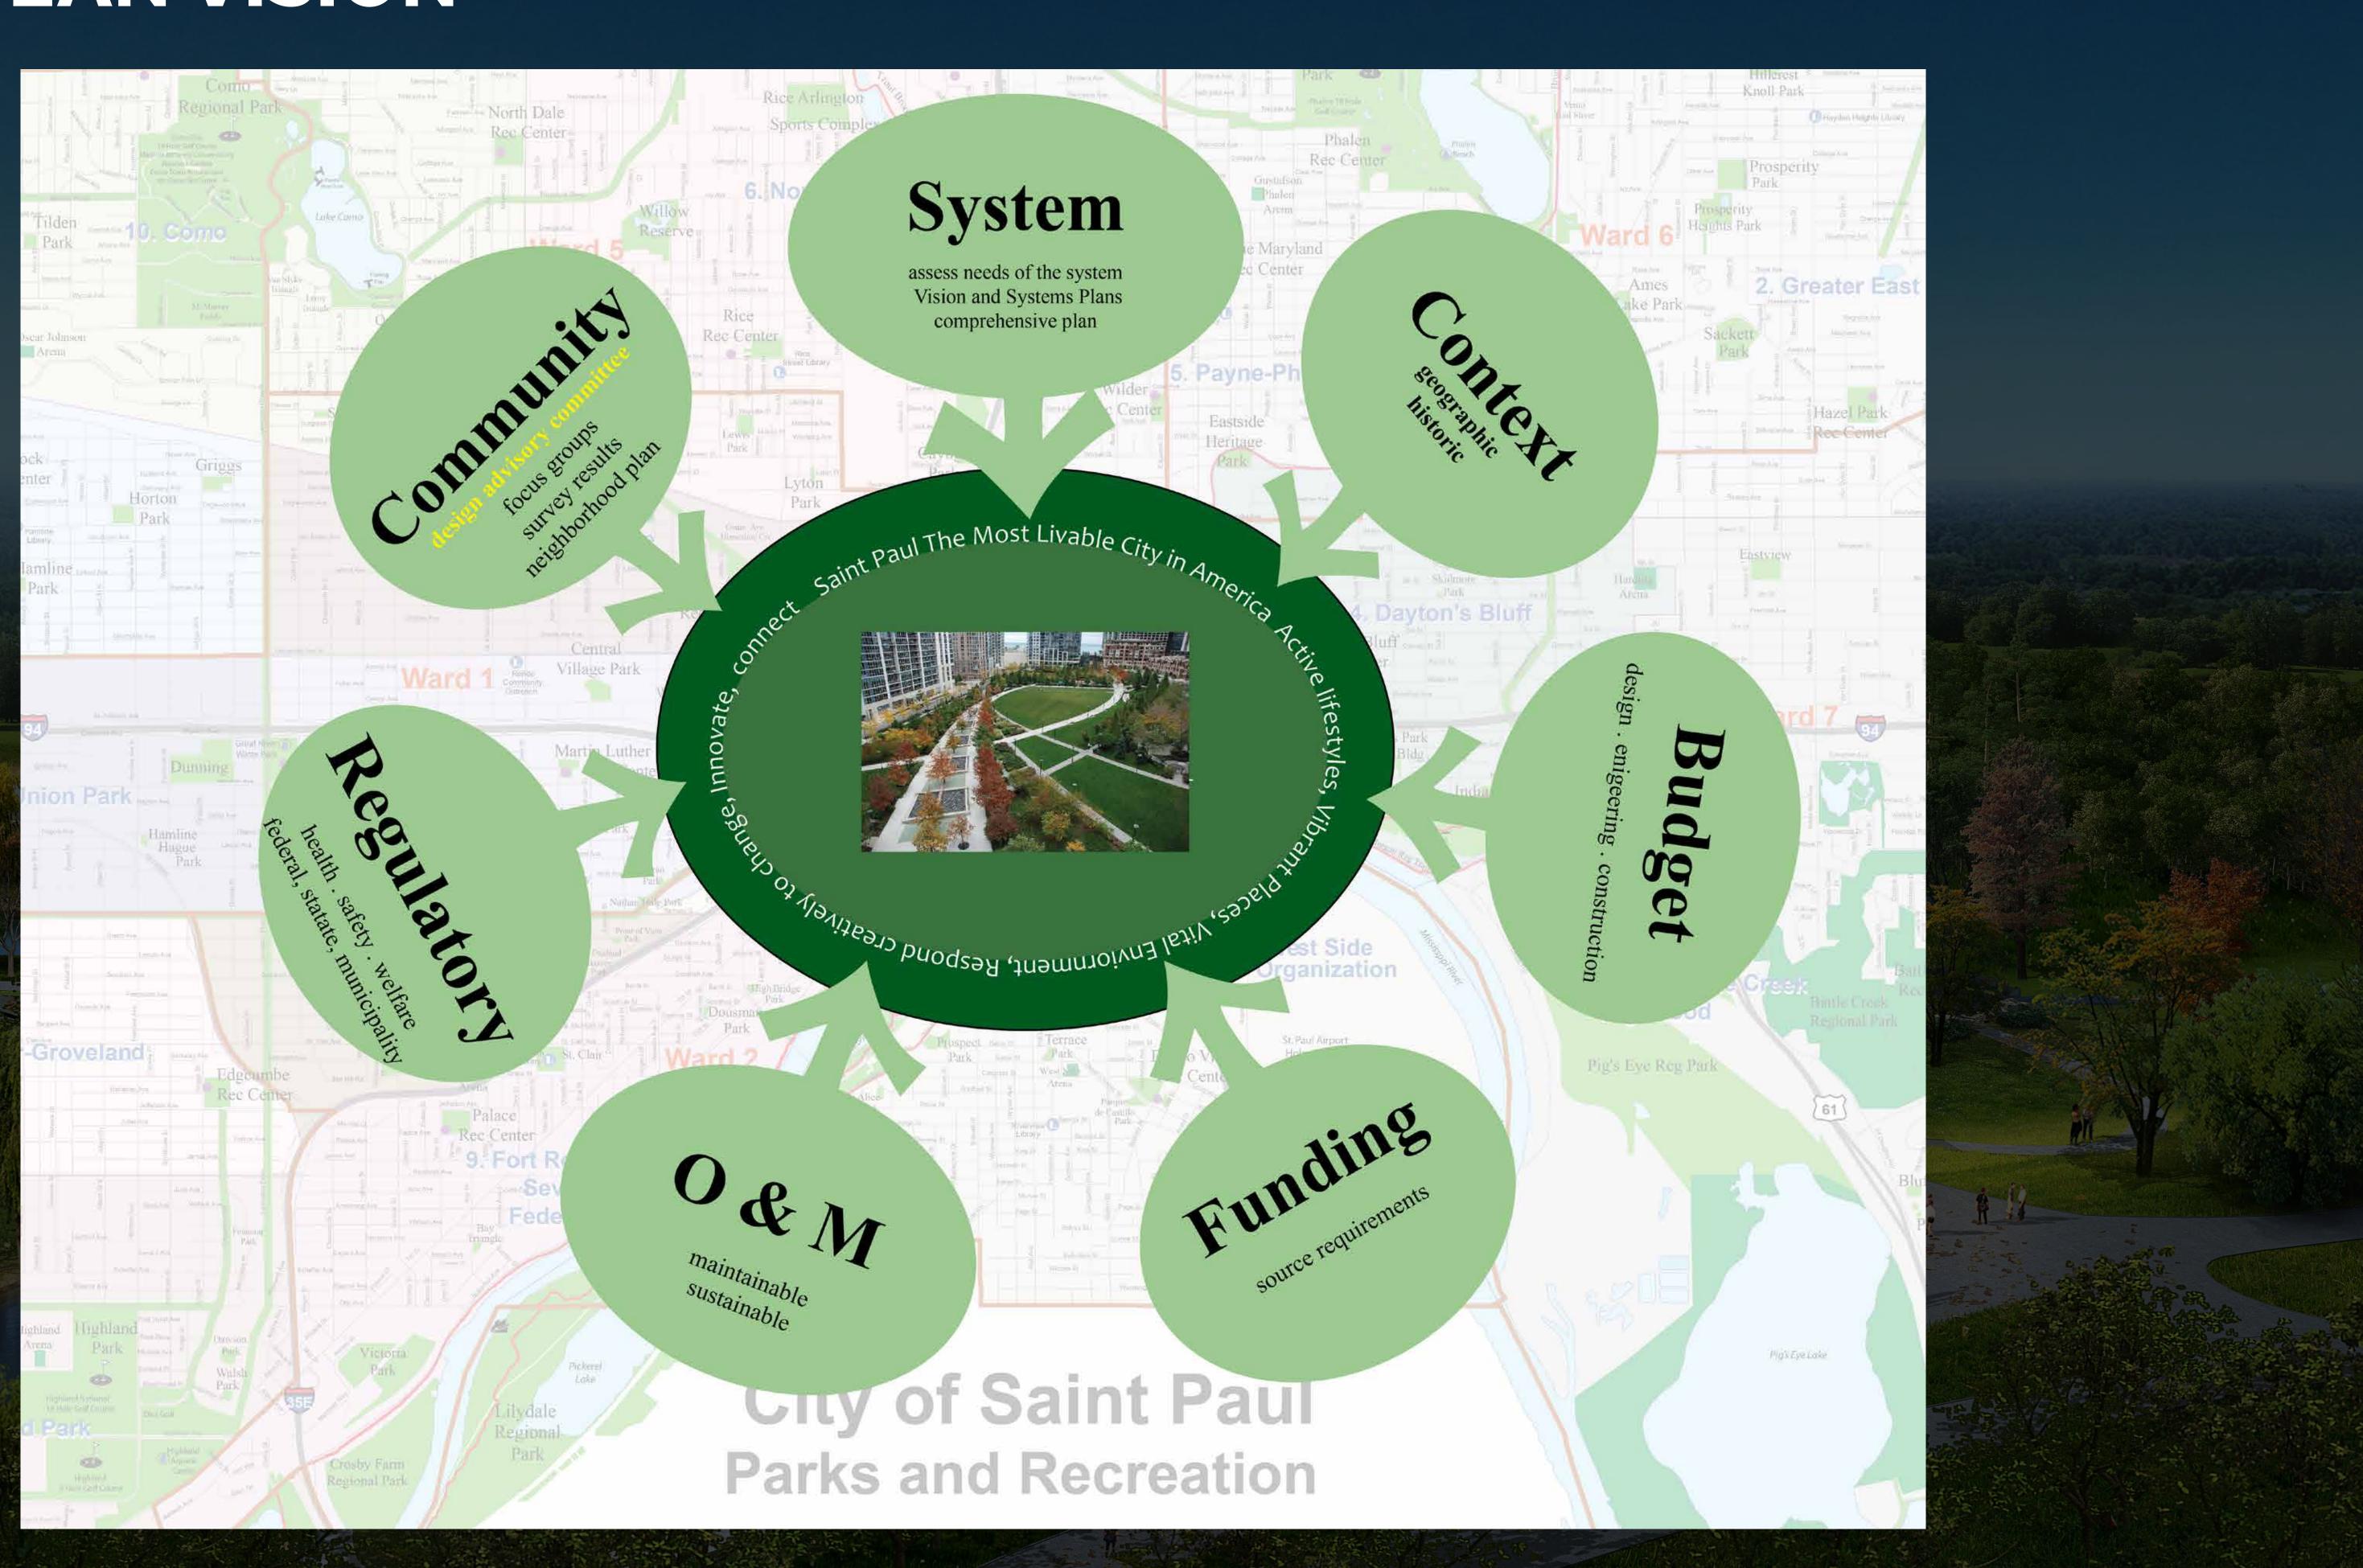

JIANKE 建科园林 LANDSCAPE CO LTD.



# DESIGN ADVISORY COMMITTEE MTG WELCOME/INTRODUCTIONS 6:30

- **DESIGN ADVISORY COMMITTEE (DAC) ROLE** 6:40 **PROJECT BACKGROUND** HMONG PLAZA DESIGN
- DISCUSSION 7:15
- 7:45 NEXT STEPS

**MEETING PURPOSE:** 2. FINAL DAC UPDATE ON PLAZA DESIGN

NOTE: THE CITY HAS RELEASED A STATEMENT ABOUT THE ART STONE DISCUSSION. IN THE MEANTIME, WE ARE MOVING FORWARD WITH PHASE II PLANNING BECUASE OF FUNDING DEADLINES. CURRENTLY, THE ART STONES ARE IN A TEMPORARY LOCATION. AS PART OF THE HMONG PLAZA DESIGN, A SIMILAR, **BUT PERMANENT LOCATION IS PROPOSED.** 

### PHALEN REGIONAL PARK ST. PAUL - CHANGSHA CHINA FRIENDSHIP GARDEN

# 1. REVIEW THE HMONG PLAZA PROCESS SINCE JUNE 2022

November 2022









LANDSCAPE CO LTD



DESIGN AND CONSTRUCTION

## SYSTEM PLAN VISION



# PHALEN REGIONAL PARK ST. PAUL - CHANGSHA CHINA FRIENDSHIP GARDEN







MN CHINA FRIENDSHIP GARDEN SOCIETY



HUNAN JIANKE 建科园林 LANDSCAPE CO LTD.



## **DECISION MAKING PROCESS**

## **PARKS AND RECREATION'S DESIGN ADVISORY COMMITTEE (DAC)**

Role: Bring ideas to the DAC meetings, communicate results of these meetings to the greater community, decisions by consensus.

**INCLUDES:** WARD 1& WARD 6 HMONG 18 CLAN REPRESENTATIVE (AS OF 11/22/22) MN CHINA FRIENDSHIP GARDEN SOCIETY BOARD (MCFGS) **REPRESENTATIVES ON THE DAC SUBCOMMITTEE RESIDENTS OF PAYNE PHALEN PLANNING DISTRICT 5 ARTISTS & DESIGN PROFESSIONALS ST PAUL YOUTH COMMISSION PARKS & REC COMMISSION** 

### PHALEN REGIONAL PARK ST. PAUL - CHANGSHA CHINA FRIENDSHIP GARDEN



**Parks and Recreation** 







Role: Design professiona