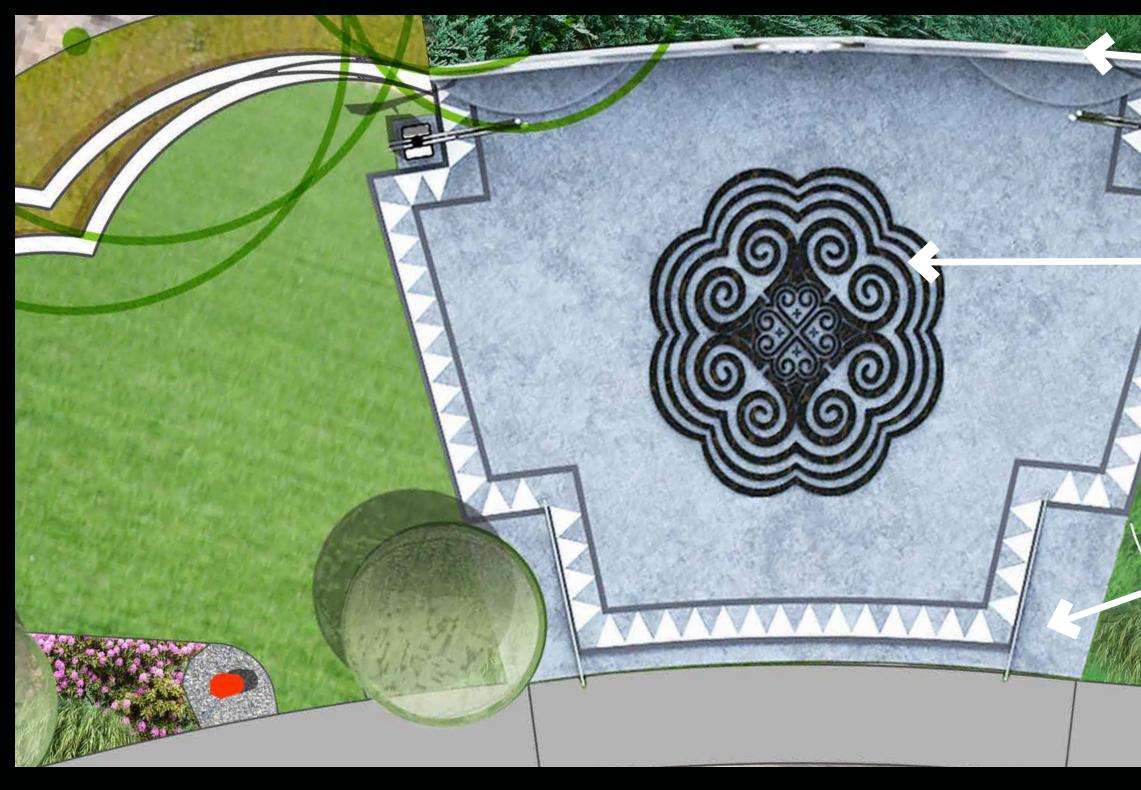

## HMONG PLAZA - FRONT & TOP VIEWS

#### **TOP VIEW**

PHALEN REGIONAL PARK

**HMONG PLAZA FEATURES: QEEJ (INSTRUMENT)** PAJ NTAUB (EMBROIDERY PATTERN) **TRIANGLE PATTERN AT EDGE — QEEJ (INSTRUMENT)** - WOMAN'S NECKLACE & PENDANT

PHOENIX, BUTTERFLY

# **STUCCO WALL: HMONG MIGRATION STORY (FUTURE)**

- RAISED PLAZA SURFACE WITH ADA RAMP/RAILINGS