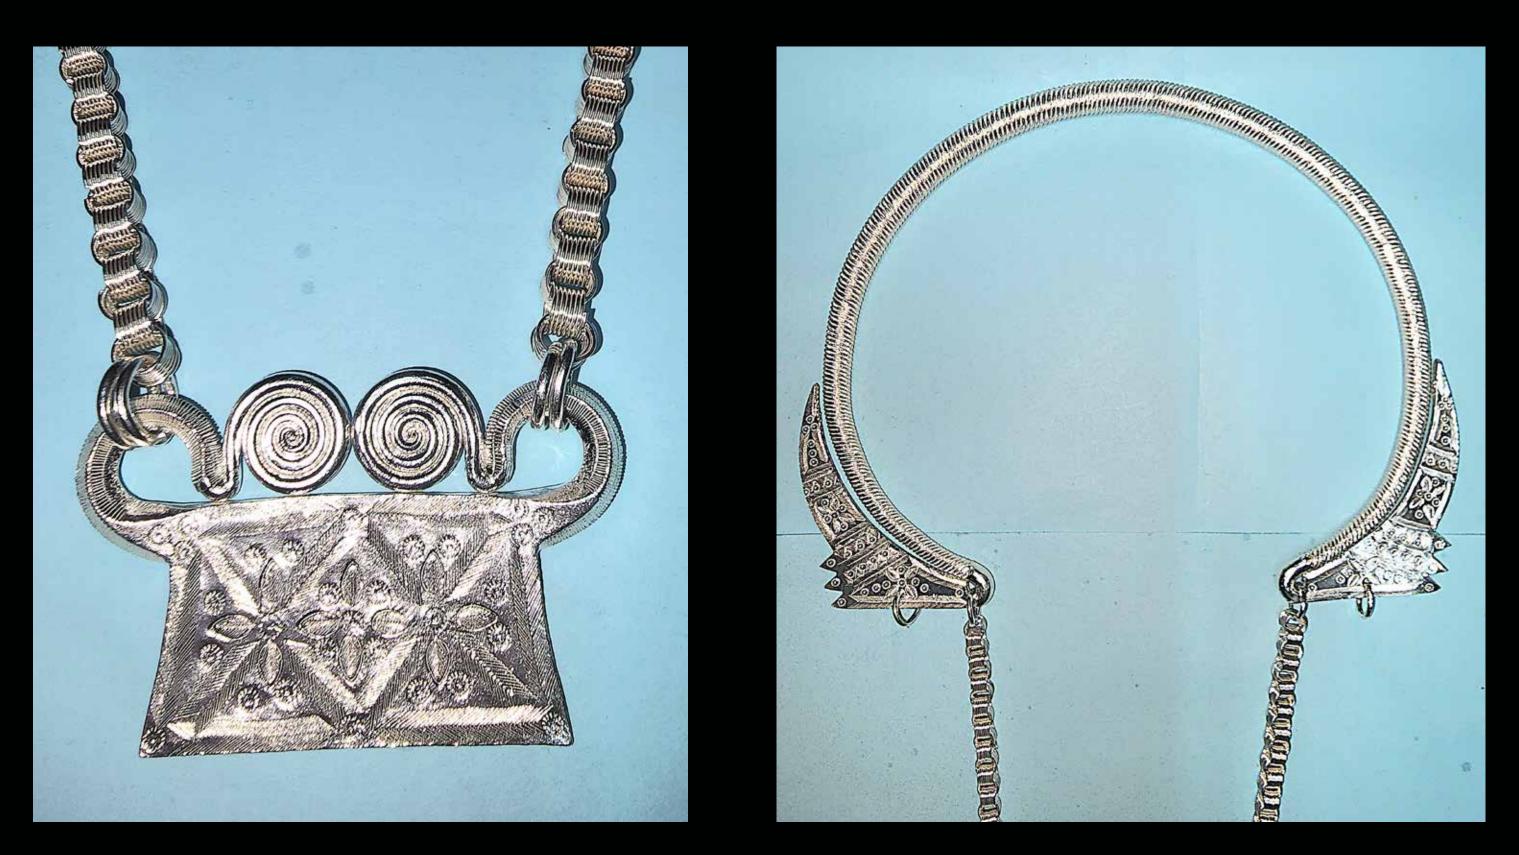

## **INSPIRATION IMAGES OF NECKLACE**

#### **TOP VIEW**

PHALEN REGIONAL PARK

**HMONG PLAZA FEATURES: QEEJ (INSTRUMENT)** PAJ NTAUB (EMBROIDERY PATTERN) **TRIANGLE PATTERN AT EDGE — QEEJ (INSTRUMENT)** - WOMAN'S NECKLACE & PENDANT

PHOENIX, BUTTERFLY