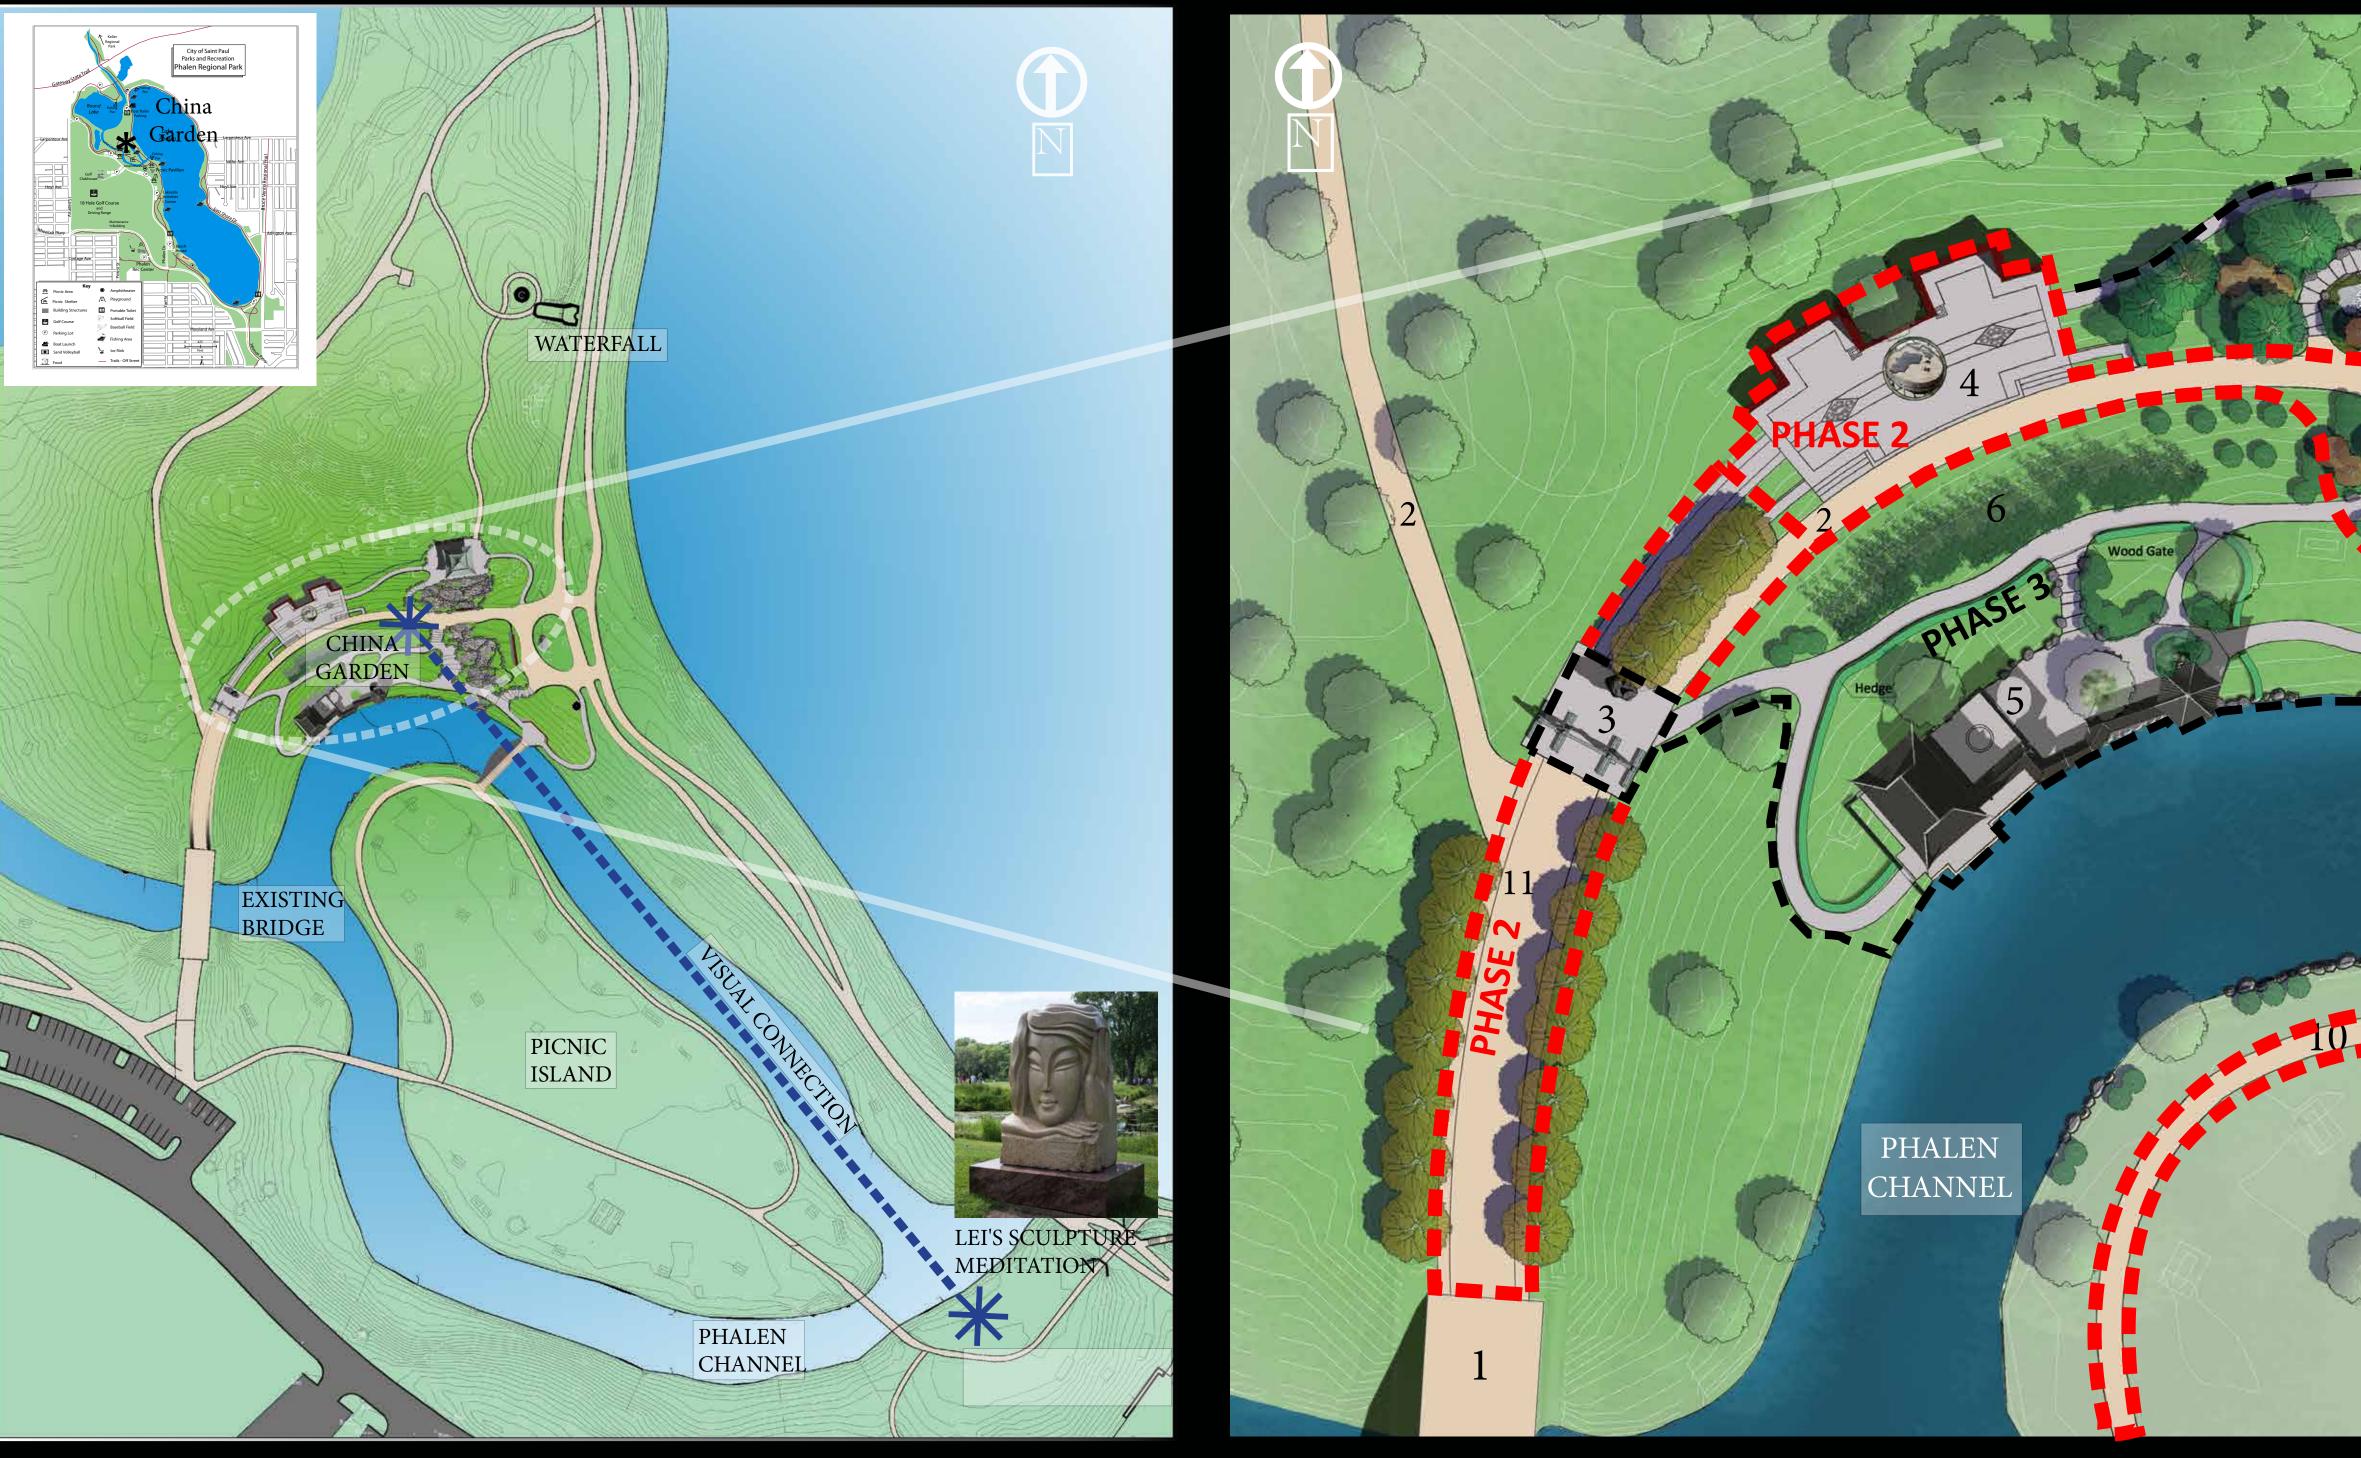

### PHALEN REGIONAL PARK ST. PAUL - CHANGSHA CHINA FRIENDSHIP GARDEN

November 2022

| LAKE<br>PHALEN                                                                                                                                                                                                                                                                                                               |
|------------------------------------------------------------------------------------------------------------------------------------------------------------------------------------------------------------------------------------------------------------------------------------------------------------------------------|
| LEGEND *PHASE II IMPROVEMENTS<br>1 Existing bridge<br>2 Relocated bicycle path<br>3 Entrance plaza<br>4 Hmong plaza<br>5 Lakeside pavilion/Cultural showcase<br>6 Bamboo forest<br>7 Dry stream bed<br>8 Main pavilion<br>9 Arch bridge connecting to island<br>10 Path around island<br>11 Donor Wall<br>12 Pavilion Stairs |

## PHASE II - HMONG PLAZA PROCESS

#### **2017 MASTER PLAN: REQUEST FOR HMONG PLAZA**