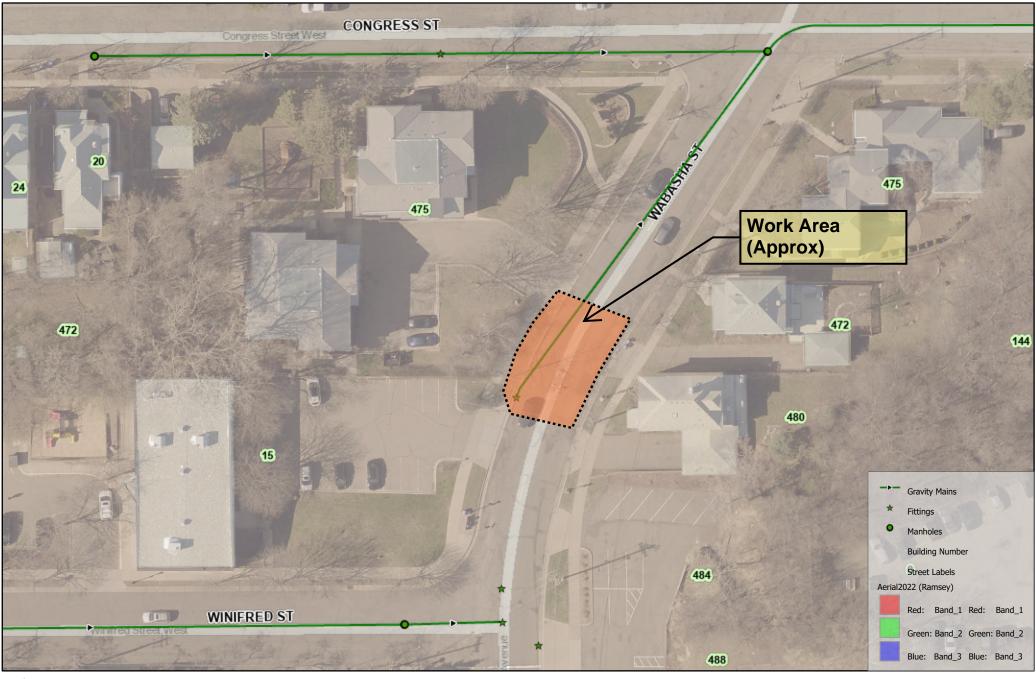

Sewer Web Map 12/5/2022 1:55 PM

City of Saint Paul - Public Works

The Geographic Information System (GIS) Data to which this notice is attached are made available pursuant to the Minnesota Government Data Practices Act (Minnesota Statutes Chapter 13). The GIS Data are provided to you "AS IS" and without any warranty as to their performance, merchantability, or fitness for any particular purpose. The GIS Data were developed by the City of Saint Paul for its own internal business purposes. The City of Saint Paul does not represent or warrant that the GIS Data or the data documentation are error-free, complete, current, or accurate. You are responsible for any consequences resulting from your use of the GIS Data or your reliance on the GIS Data. You should consult the data documentation for this particular GIS Data to determine the limitations of the GIS Data and the precision with which the GIS Data may depict distance, direction, location, or other geographic features. If you transmit or provide the GIS Data (or any portion of it) to another user, the GIS Data must include a copy of this disclaimer.