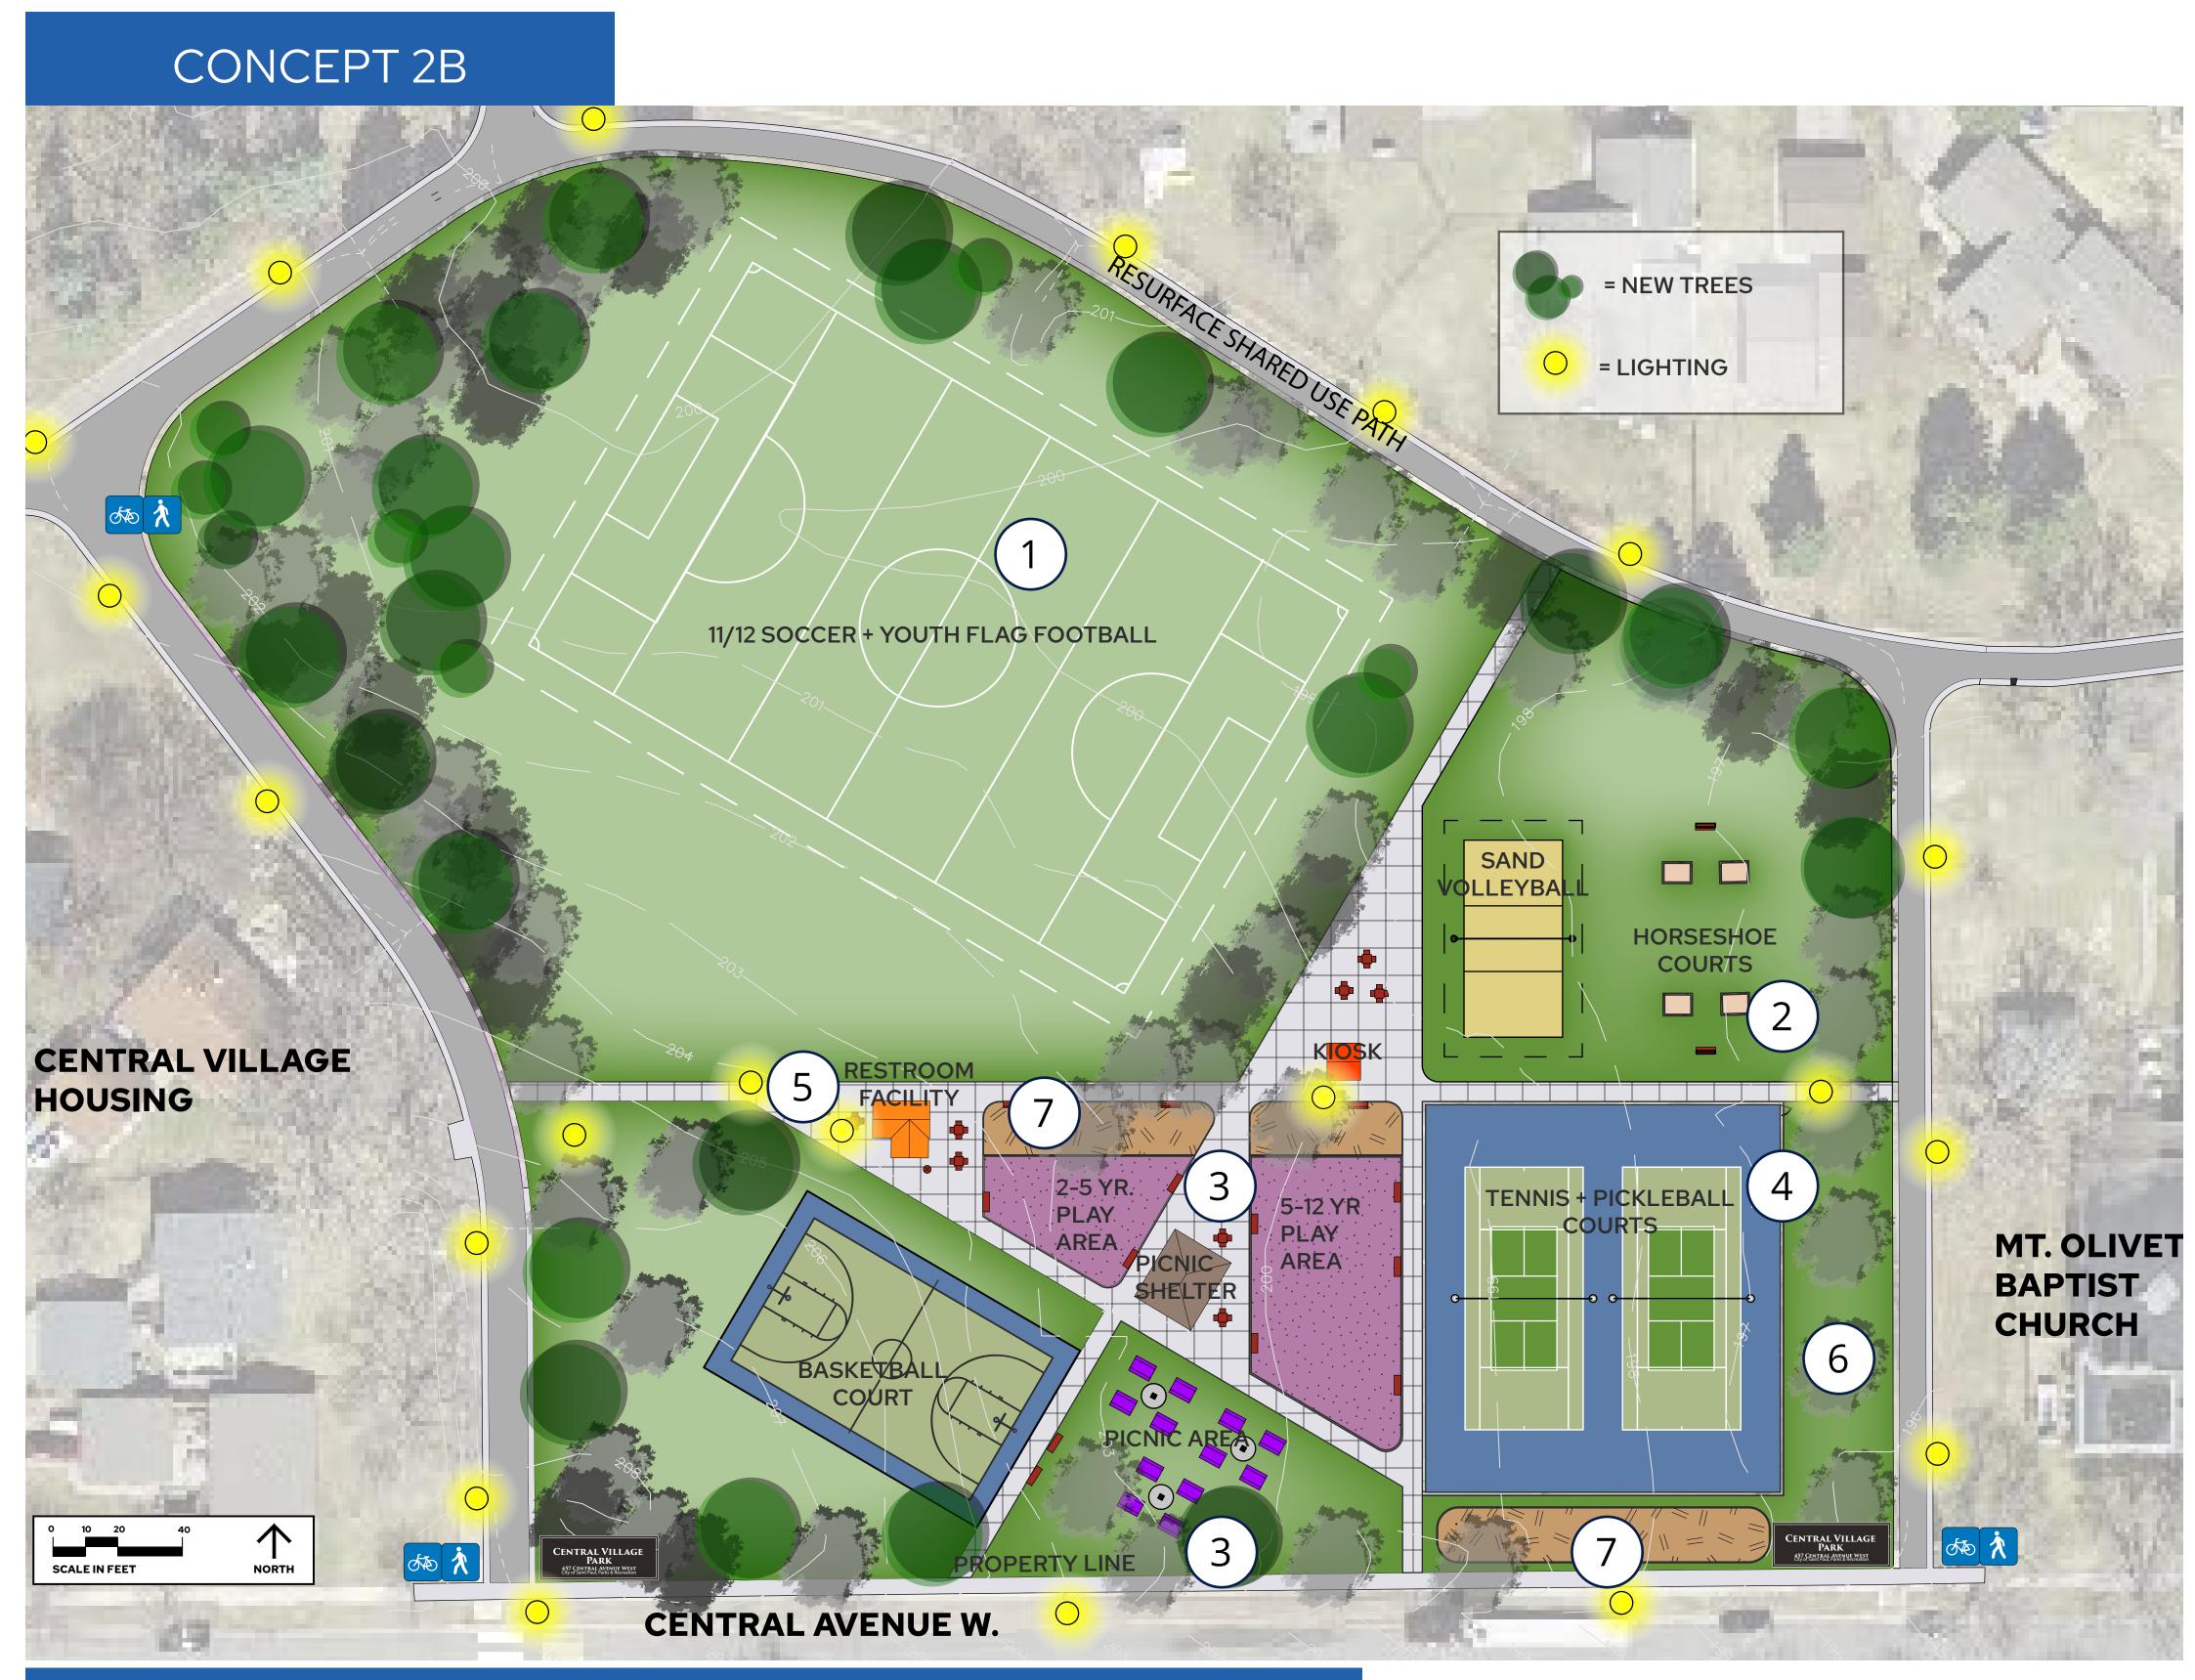

## Notable Changes From Concept 1.0:

- 1. LARGER SOCCER FIELD / FIELD SPACE
- 3. PLAY AREA AND PICNIC SPACE RELOCATED FOR IMPROVED SIGHT LINES.
- 5. RESTROOM FACILITY RELOCATED.
- 7. NEW PLANTING BEDS / RAIN GARDENS

- 2. HORESESHOES AND SAND VOLLEYBALL COURT MOVED NORTH OF TENNIS COURT.
- 4. BASKETBALL COURT ROTATED, PLACED NEAR CENTRAL AVE. FOR CLEAR SIGHT LINES.
- 6. TENNIS COURTS MOVED EAST OF CURRENT LOCATION.