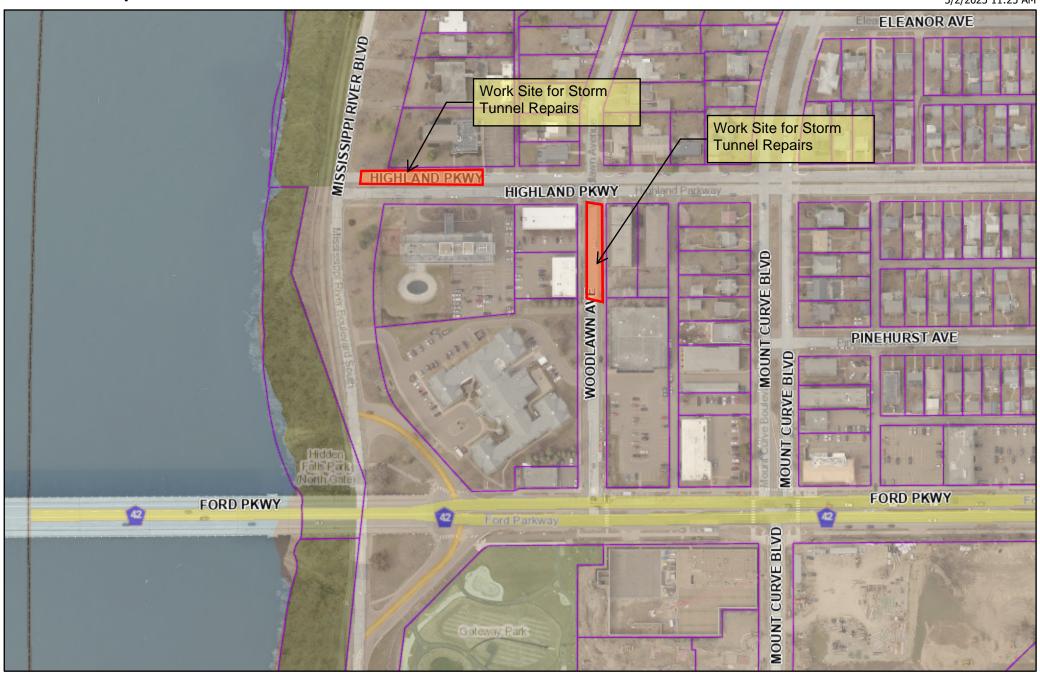

Sewer Web Map 3/2/2023 11:25 AM

0 0.01 0.03 0.05 mi

, N

The Geographic Information System (GIS) Data to which this notice is attached are made available pursuant to the Minnesota Government Data Practices Act (Minnesota Statutes Chapter 13). The GIS Data are provided to you "AS IS" and without any warranty as to their performance, merchantability, or fitness for any particular purpose. The GIS Data were developed by the City of Saint Paul for its own internal business purposes. The City of Saint Paul does not represent or warrant that the GIS Data or the data documentation are error-free, complete, current, or accurate. You are responsible for any consequences resulting from your use of the GIS Data or your reliance on the GIS Data. You should consult the data documentation for this particular GIS Data to determine the limitations of the GIS Data and the precision with which the GIS Data may depict distance, direction, location, or other geographic features. If you transmit or provide the GIS Data (or any portion of it) to another user, the GIS Data must include a copy of this disclaimer.