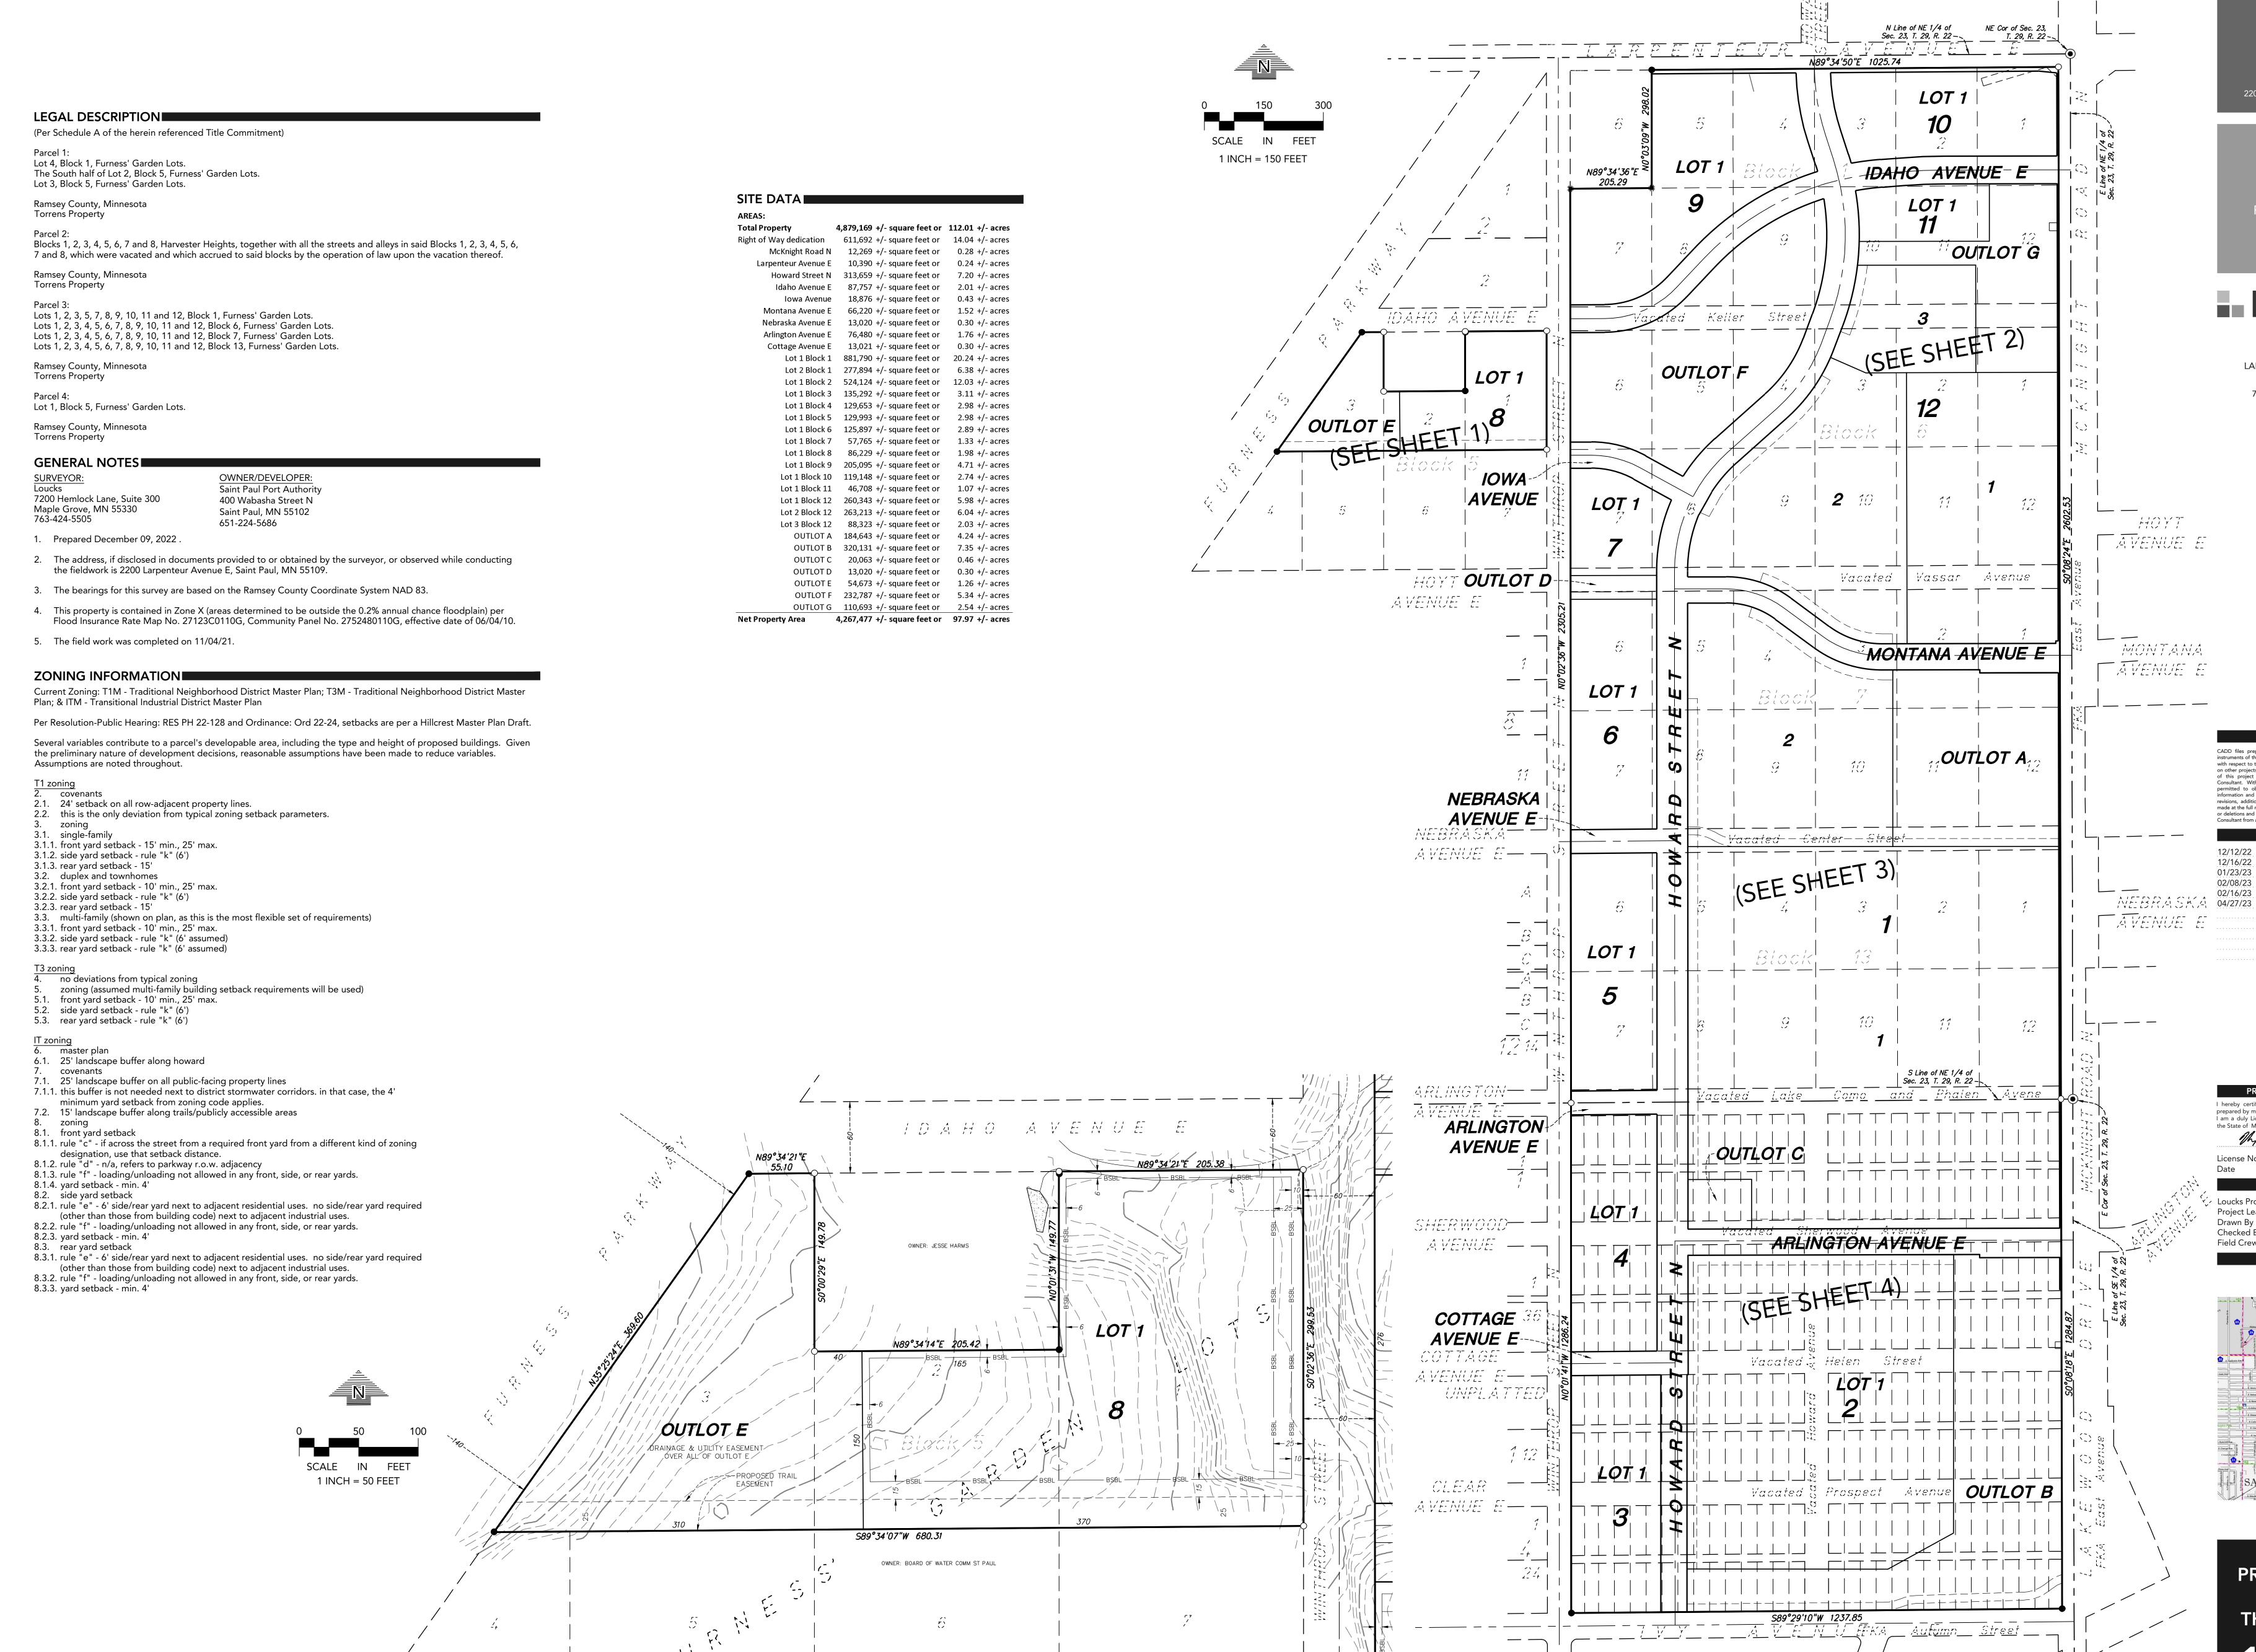

THE HEIGHTS 2200 LARPENTEUR AVENUE E ST. PAUL, MN 55109

ST. PAUL PORT AUTHORITY 400 WABASHA STREET N ST. PAUL, MN 55102

LOUCKS
PLANNING

**CIVIL ENGINEERING** 

LAND SURVEYING

LANDSCAPE ARCHITECTURE
ENVIRONMENTAL

7200 Hemlock Lane, Suite 300
Maple Grove, MN 55369
763.424.5505
www.loucksinc.com

CADD QUALIFICATION

CADD files prepared by the Consultant for this project are instruments of the Consultant professional services for use solely with respect to this project. These CADD files shall not be used on other projects, for additions to this project, or for completion of this project by others without written approval by the Consultant. With the Consultant's approval, others may be permitted to obtain copies of the CADD drawing files for information and reference only. All intentional or unintentional revisions, additions, or deletions to these CADD files shall be made at the full risk of that party making such revisions, additions or deletions and that party shall hold harmless and indemnify the Consultant from any & all responsibilities, claims, and liabilities.

SUBMITTAL/REVISIONS

12/12/22 PLAT ISSUED
12/16/22 PLAT REVISED
01/23/23 PLAT REVISED
02/08/23 PLAT REVISED
02/16/23 PLAT REVISED
04/27/23 PLAT REVISED

PROFESSIONAL SIGNATURE

I hereby certify that this survey, plan or report was prepared by me or under my direct supervision and that I am a duly Licensed Land Surveyor under the laws of the State of Minnesota.

Max L. Stanislowski - PLS

License No.

48988

Date

12/12/22

CUALITY CONTROL

Loucks Project No. 98206D

Project Lead MLS

Drawn By SLS

Checked By MLS

Field Crew SKS

VICINITY MAP