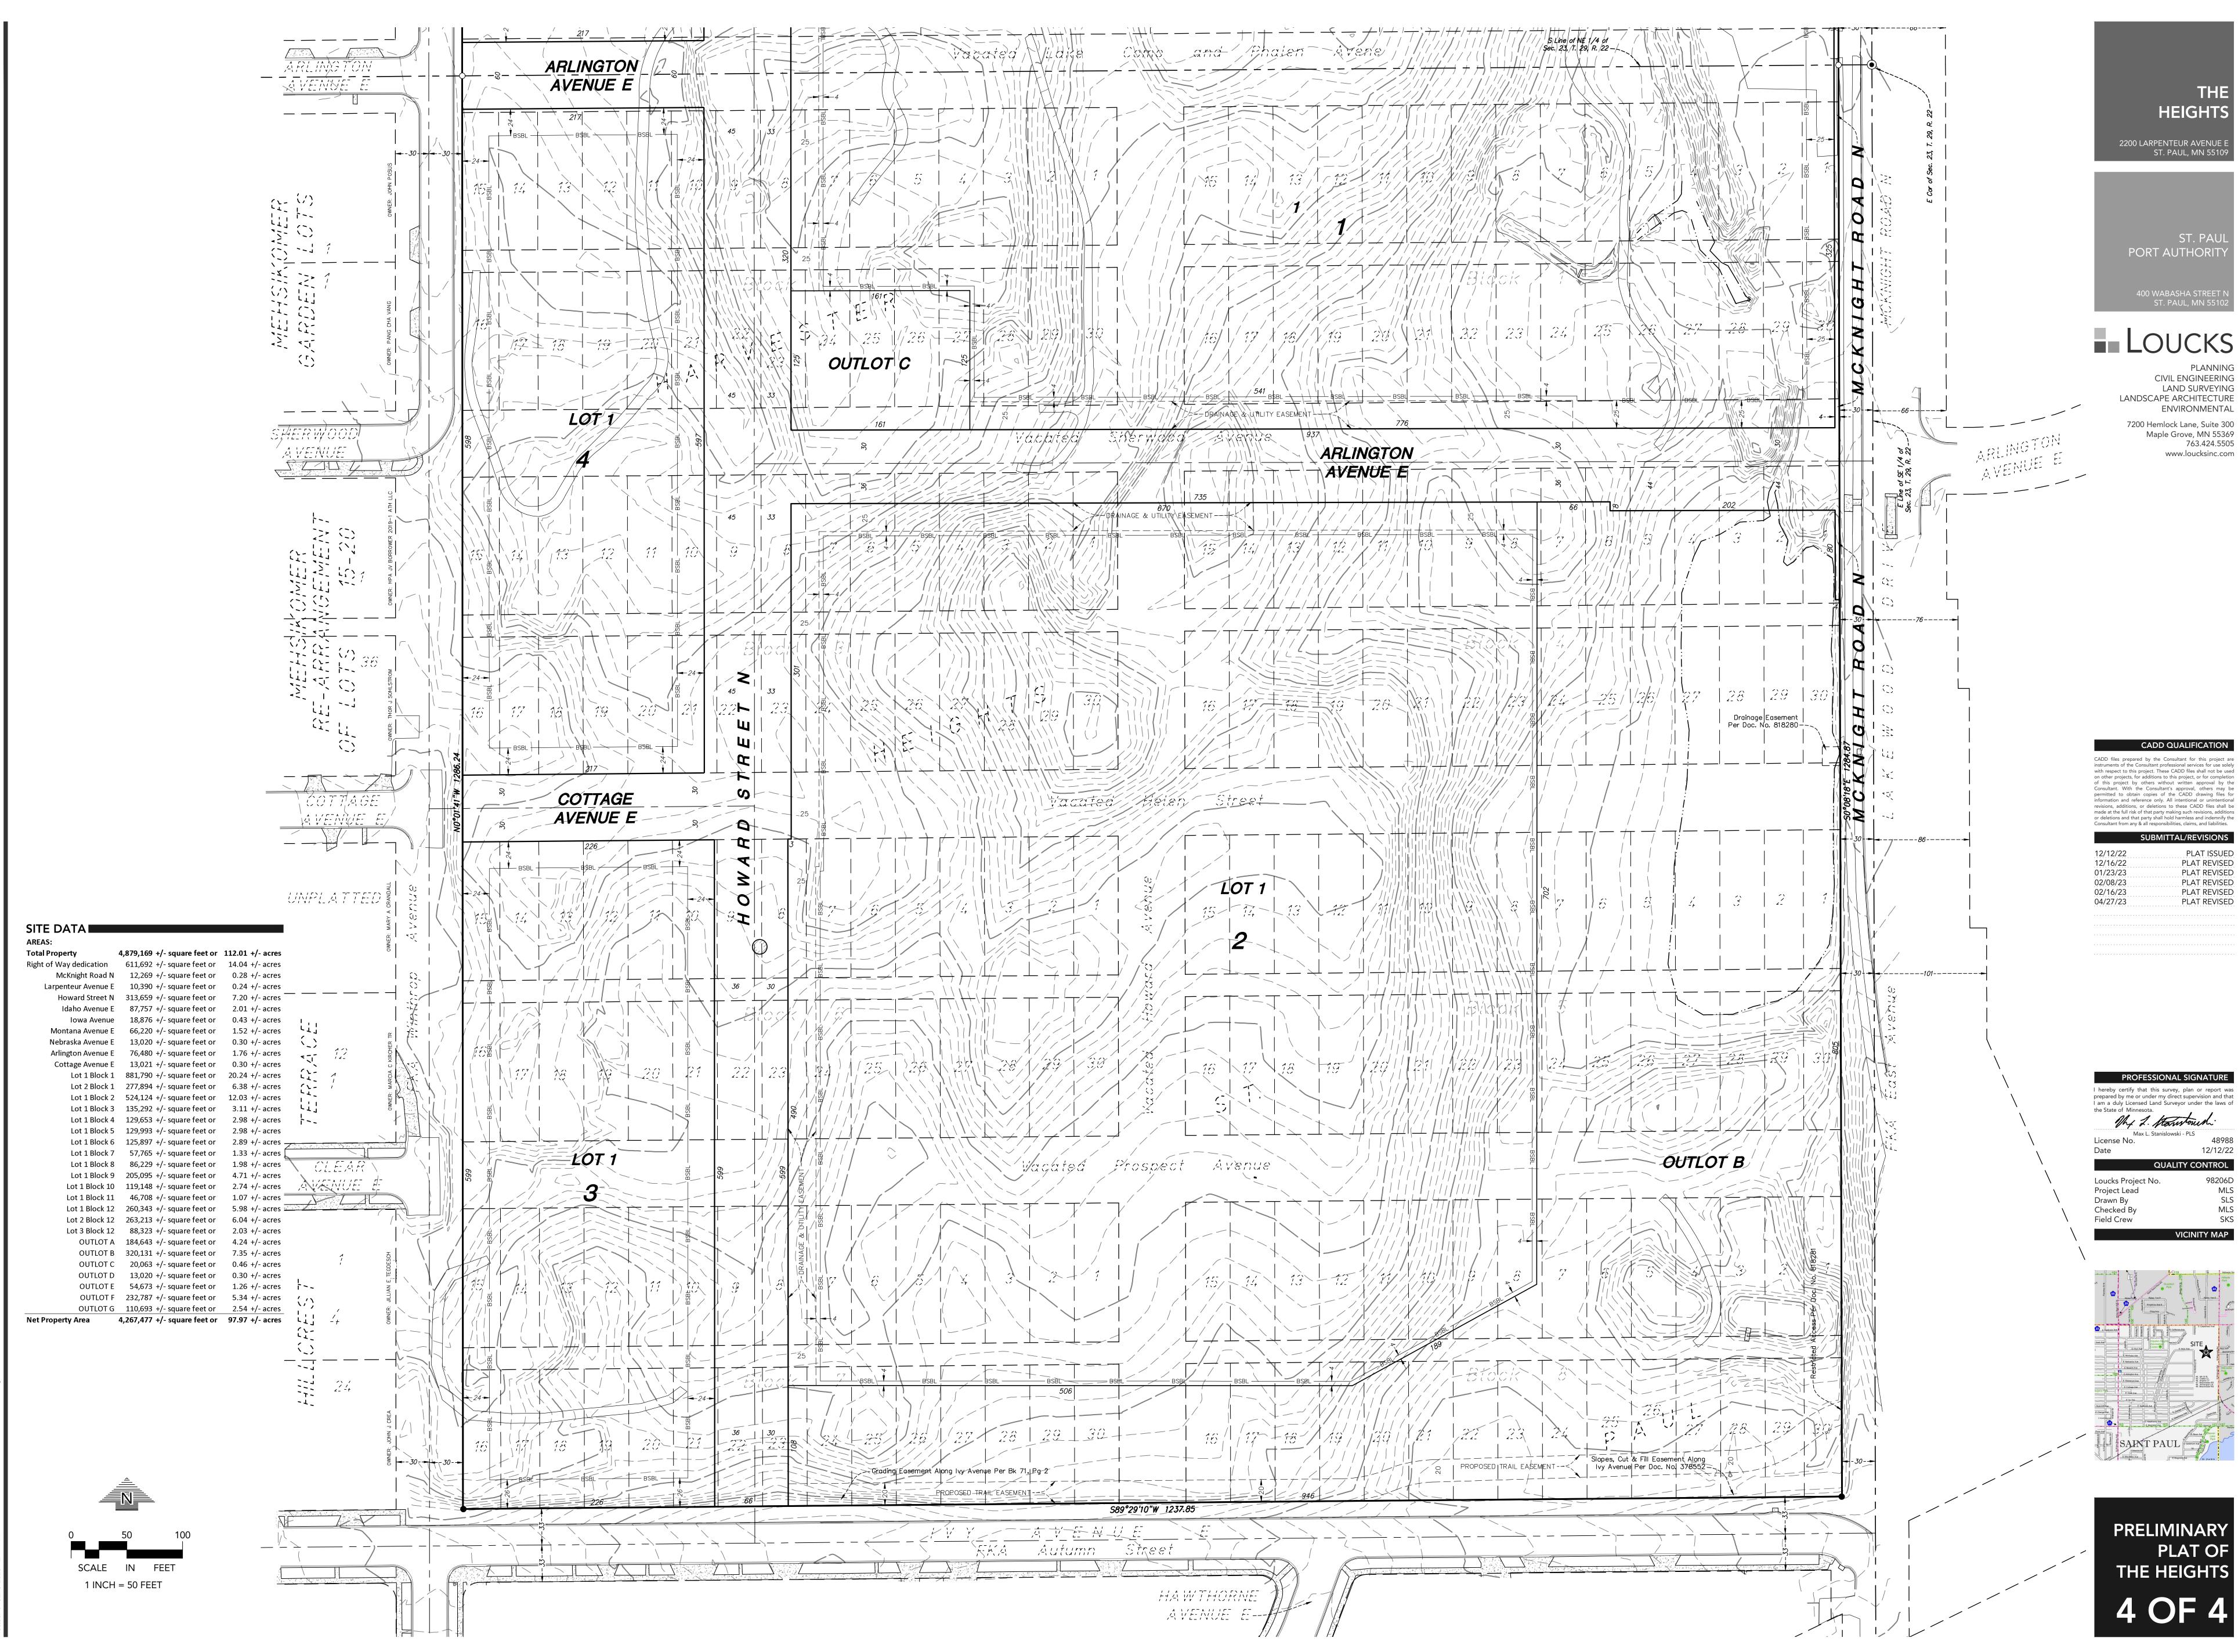

THE HEIGHTS 2200 LARPENTEUR AVENUE E ST. PAUL, MN 55109

ST. PAUL PORT AUTHORITY 400 WABASHA STREET N ST. PAUL, MN 55102

LOUCKS
PLANNING

**CIVIL ENGINEERING** 

LAND SURVEYING

LANDSCAPE ARCHITECTURE
ENVIRONMENTAL

QUALITY CONTROL 98206D MLS SLS MLS VICINITY MAP

**PRELIMINARY** PLAT OF THE HEIGHTS