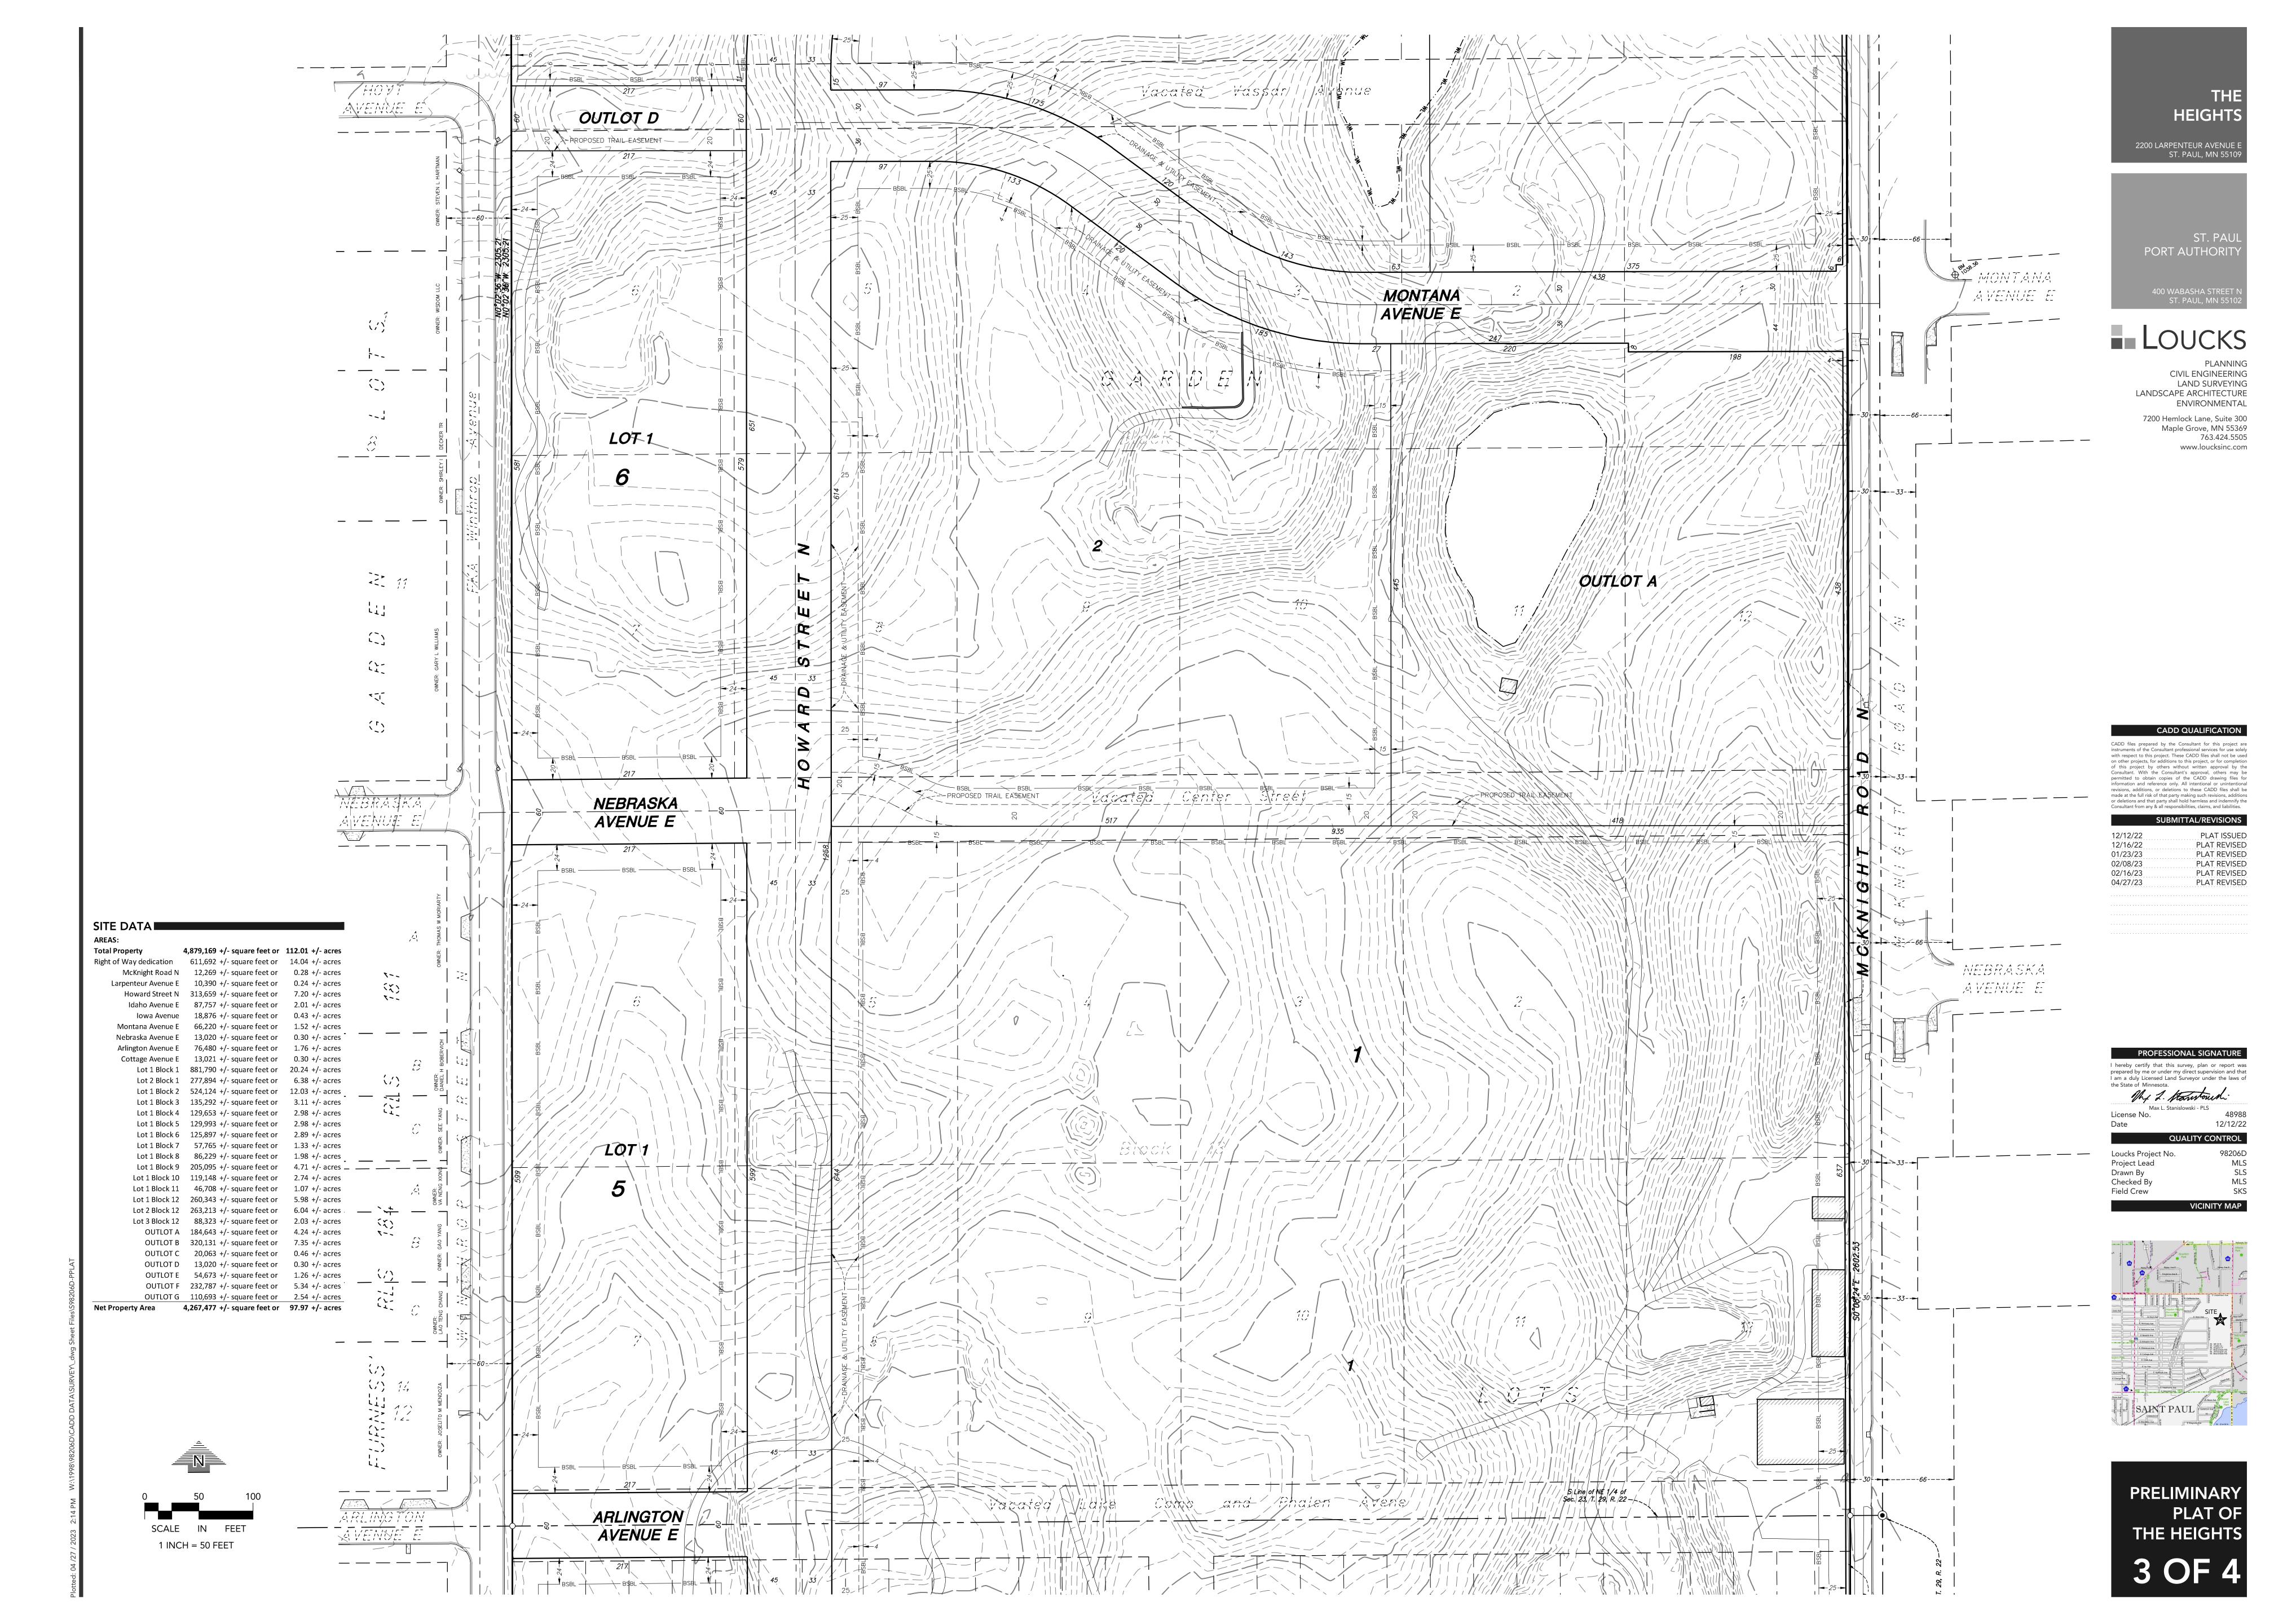

## **L**OUCKS

LANDSCAPE ARCHITECTURE ENVIRONMENTAL 7200 Hemlock Lane, Suite 300 Maple Grove, MN 55369 763.424.5505

CADD QUALIFICATION CADD files prepared by the Consultant for this project are instruments of the Consultant professional services for use solely with respect to this project. These CADD files shall not be used on other projects, for additions to this project, or for completion of this project by others without written approval by the Consultant. With the Consultant's approval, others may be permitted to obtain copies of the CADD drawing files for information and reference only. All intentional or unintentional revisions, additions, or deletions to these CADD files shall be made at the full risk of that party making such revisions, additions or deletions and that party shall hold harmless and indemnify the Consultant from any & all responsibilities, claims, and liabilities.

PLAT ISSUED PLAT REVISED PLAT REVISED PLAT REVISED PLAT REVISED PLAT REVISED

PROFESSIONAL SIGNATURE I hereby certify that this survey, plan or report was prepared by me or under my direct supervision and that I am a duly Licensed Land Surveyor under the laws of

QUALITY CONTROL 98206D MLS SLS MLS VICINITY MAP

**PRELIMINARY** PLAT OF THE HEIGHTS