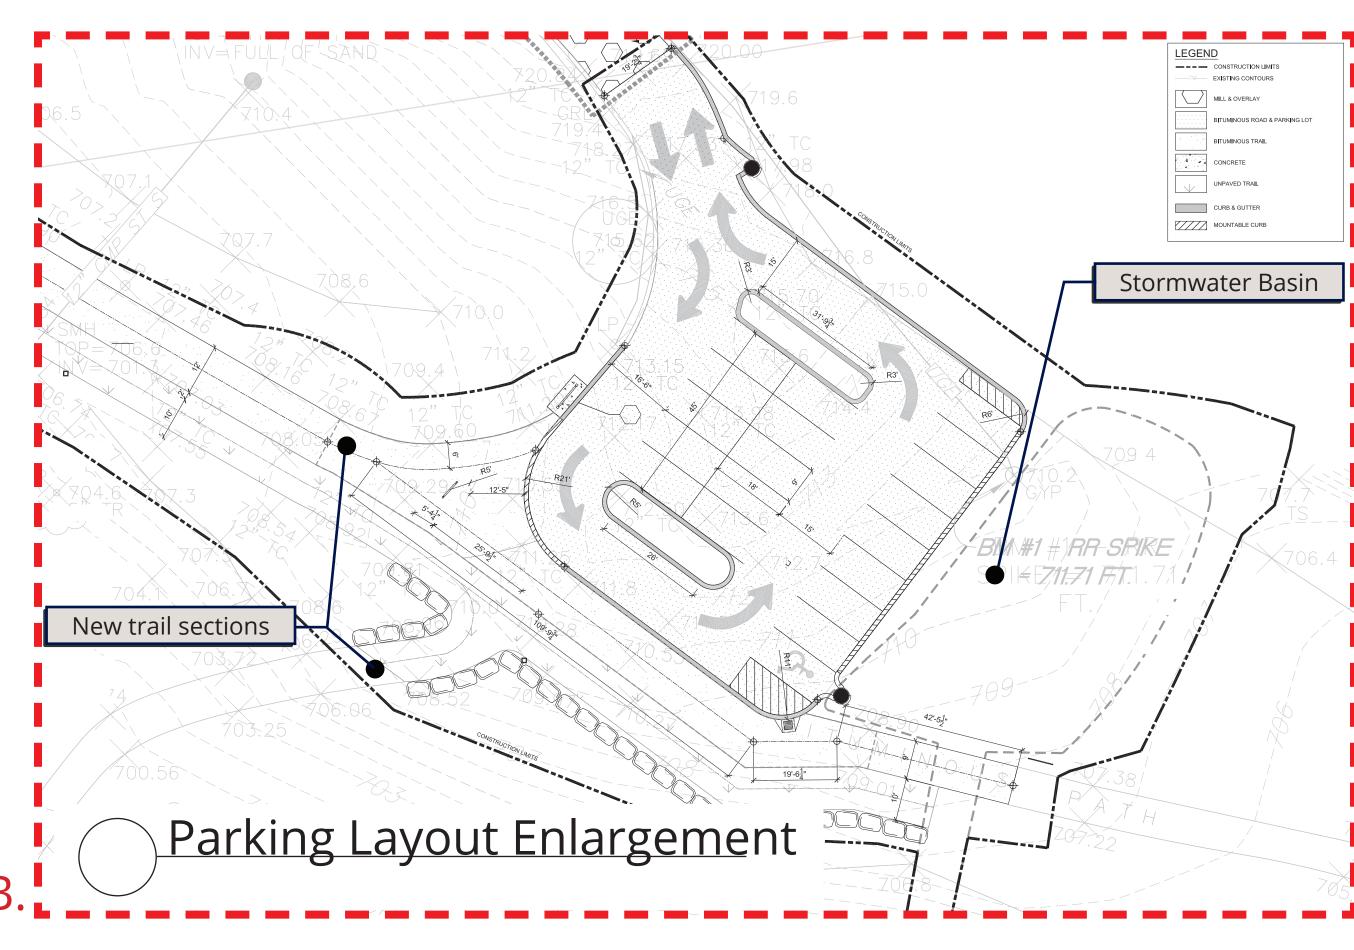

## Improvements Include:

- New trails connecting to the existing trail network for hiking, biking, and cross country skiing.
- Regrading of the site to utilize excess silt piles from previous floods.
- Compact parking layout for 19 vehicles. Located at higher elevation that is less prone to flooding.
- Constructed land features unique to area.