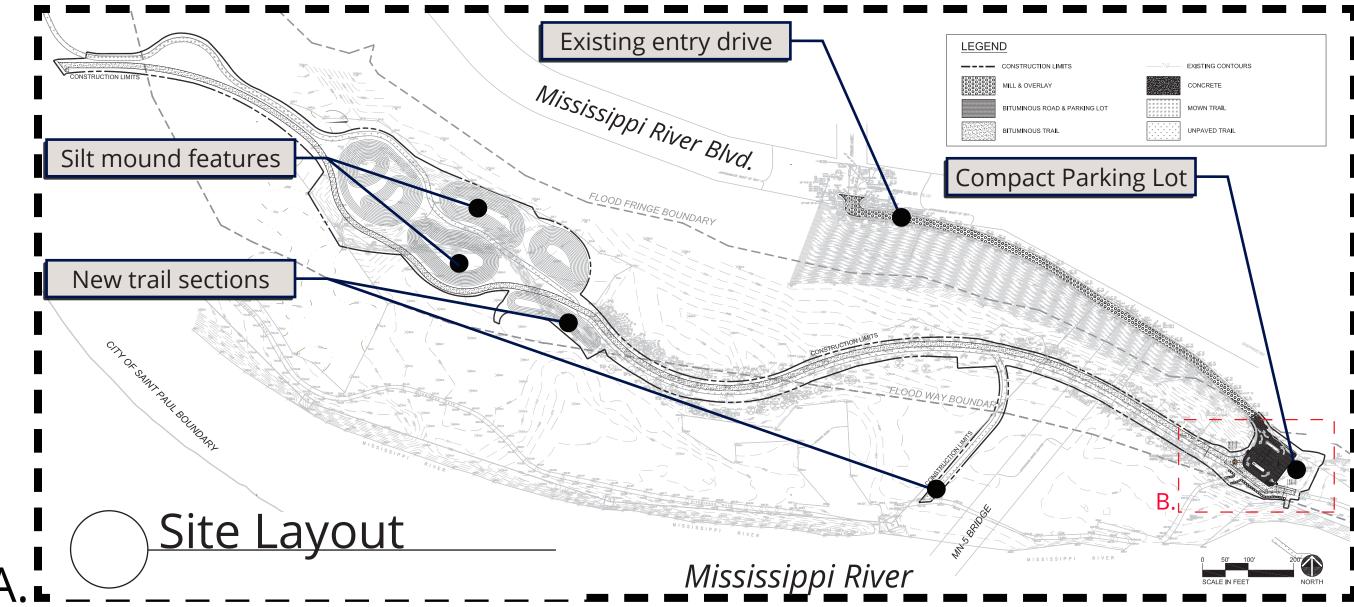

## Improvements Include:

- New trails connecting to the existing trail network for hiking, biking, and cross country skiing.
- Regrading of the site to utilize excess silt piles from previous floods.
- Compact parking layout for 19 vehicles. Located at higher elevation that is less prone to flooding.
- Constructed land features unique to area.