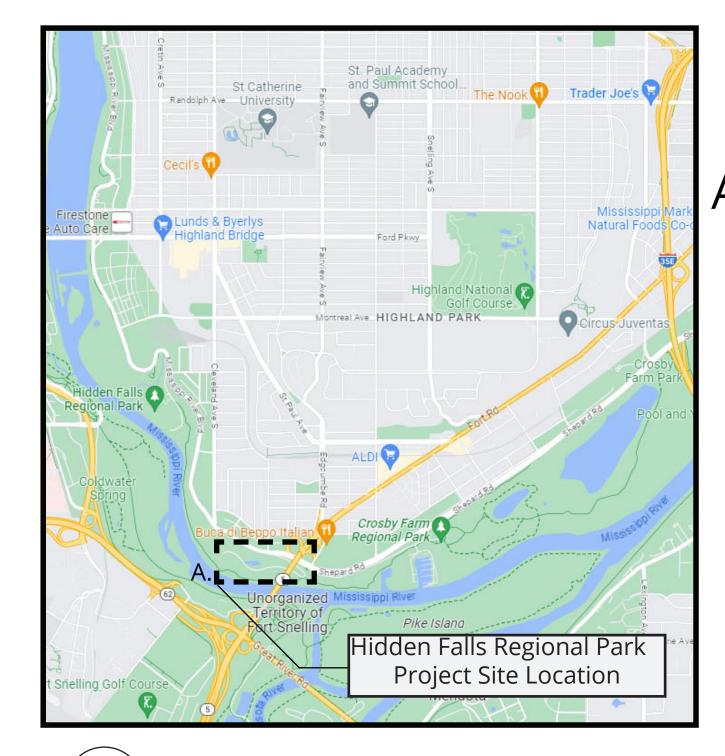

## SOUTH ENTRANCE PARKING LOT AND TRAILS AT HIDDEN FALLS REGIONAL PARK

1846 Mississippi River Blvd

## Hidden Falls - Crosby Farm Regional Park Project Website:

stpaul.gov/departments/parks-and-recreation/design-construction/current-projects/hidden-falls-crosby-farm

<u>Project Location</u>

Contact City of Saint Paul
Parks and Recreation Department
651-266-6421