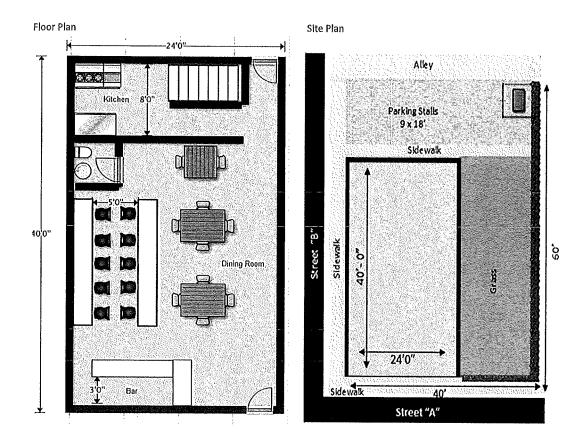

#### Please attach the following documents:

- a. Floor Plan Pertaining to License Area (Please see examples below)
  - I. Drawn to scale
  - ii. Showing dimensions
  - III. Furniture
  - iv. All spaces/rooms labeled for use including ingress & Egress
  - v. Showing placement of all equipment (ex. Kitchen equipment, work tables, entertainment devices)
- b. Site Plan Pertaining to Licenses Property (Please see example below)
  - I. Drawn to scale
  - li. Showing dimensions
  - iii. Showing all property lines
  - iv. Showing the parking lot
  - v. Label all rooms/spaces