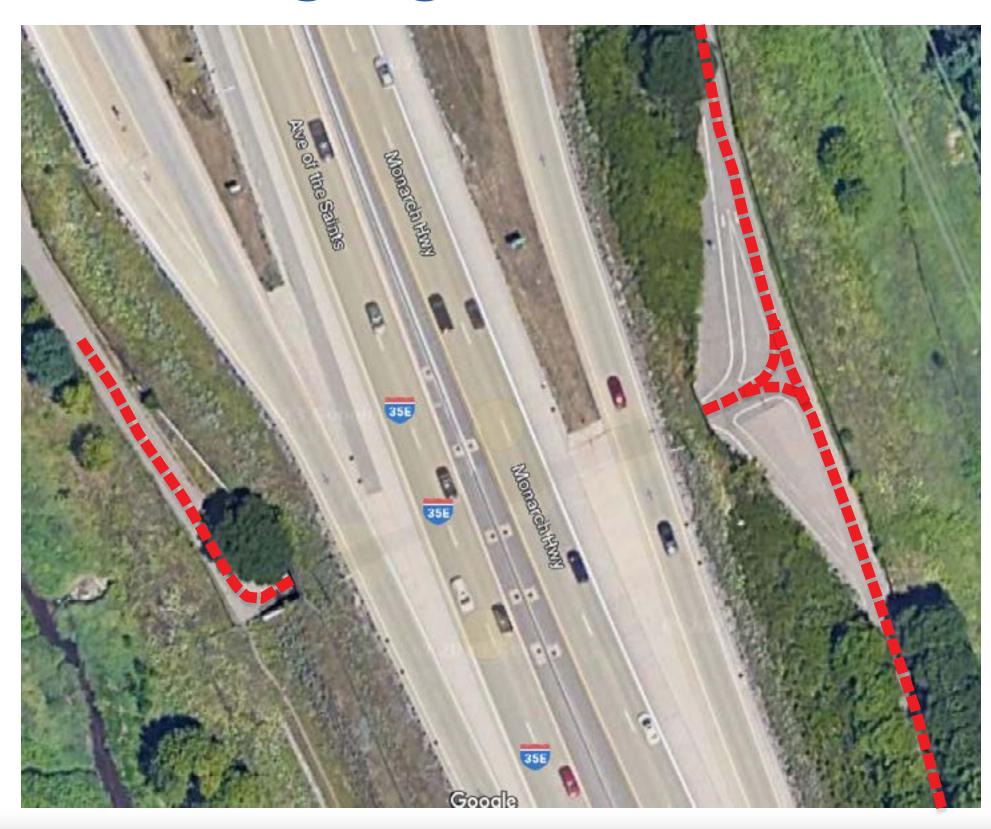

# Trail - Highlight areas

35E underpass

Add lighting in tunnel

Remove excess pavement - restore with turf and add trees