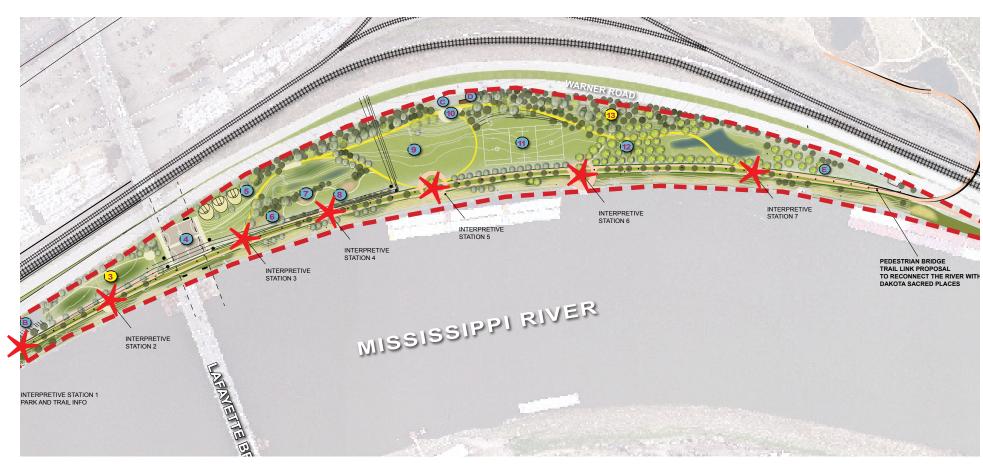

# **Trail Overview**

# Trail - Highlight areas

35E underpass

Add lighting in tunnel

Remove excess pavement - restore with turf and add trees

#### **Otto Avenue**

Add 6' concrete walk around greenspace

Selective clearing for views

Benches

Replace drinking fountain

Interpretive signage

Additional tree planting

Update APS signal at Shepard/Otto

# Trail - Highlight areas

## **Lower Landing**

#### **Add Nodes**

- Benches
- Bike racks
- Interpretive signage
  - + Park overview
  - + Community
  - + Transportation
  - + River/water
  - + Spirituality
  - + Geology
  - + Ecology

Additional tree planting