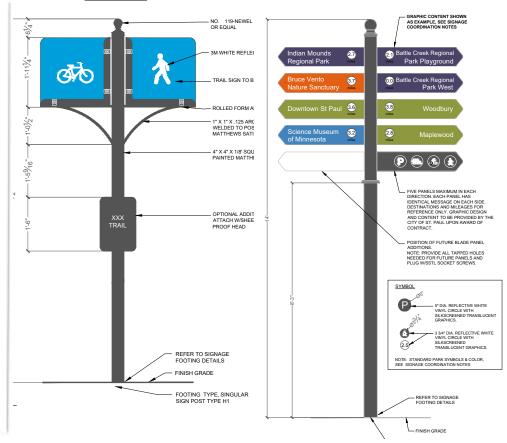

will be a 12' combined trail to eliminate fencing requirement.





# Trail - Highlight areas



35E underpass

Add lighting in tunnel

Remove excess pavement - restore with turf and add trees



# Trail - Highlight areas



#### **Otto Avenue**

Add 6' concrete walk around greenspace

Selective clearing for views

Benches

Replace drinking fountain

Interpretive signage

Additional tree planting

Update APS signal at Shepard/Otto

Evaluating bumping out curb to shorten pedestrian crossing





# Trail - Highlight areas







## **Lower Landing**

#### **Add Nodes**

- Benches
- Bike racks
- Interpretive signage
  - + Park overview
  - + Community
  - + Transportation
  - + River/water
  - + Spirituality
  - + Geology
  - + Ecology

Additional tree planting





# **Trail Amenities**













#### **Amenities**

## Lighting

- Standard St. Paul Pathway lighting
- High Access Hand Hole to reduce likelihood of wire theft

### Signage

- Trail signs
- Trail directional signs
- Interpretive signage

#### Benches

 Standard park bench with metal ends and recycled slats

#### Bike racks

Hoop racks

#### Picnic Tables

Standard Park concrete picnic table

### **Drinking Fountains**

Landscaping