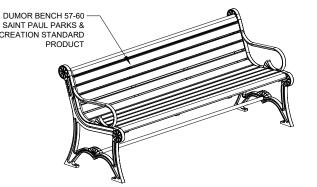

l be a 12' combined trail to eliminate fencing requirement.





# Trail - Highlight areas



35E underpass

Add lighting in tunnel

Remove excess pavement - restore with turf and add trees



# Trail - Highlight areas



#### **Otto Avenue**

Add 6' concrete walk around greenspace

Selective clearing for views

Benches

Replace drinking fountain

Interpretive signage

Additional tree planting

Update APS signal at Shepard/Otto

Evaluating bumping out curb to shorten pedestrian crossing





# Trail - Highlight areas







## **Lower Landing**

#### **Add Nodes**

- Benches
- Bike racks
- Interpretive signage
  - + Park overview
  - + Community
  - + Transportation
  - + River/water
  - + Spirituality
  - + Geology
  - + Ecology

Additional tree planting





# **Trail Amenities**













#### **Amenities**

## Lighting

- Standard St. Paul Pathway lighting
- High Access Hand Hole to reduce likelihood of wire theft

### Signage

- Trail signs
- Trail directional signs
- Interpretive signage

#### Benches

 Standard park bench with metal ends and recycled slats

#### Bike racks

Hoop racks

#### Picnic Tables

Standard Park concrete picnic table

### **Drinking Fountains**

Landscaping