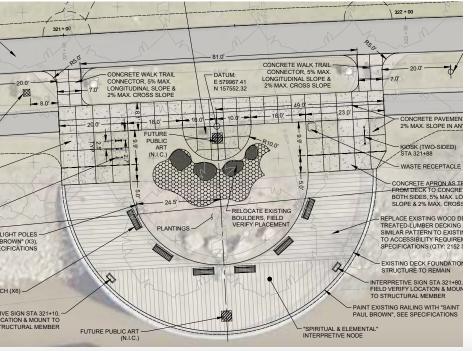

# Trail - Highlight areas

## **Lower Landing**

#### **Add Nodes**

- Benches
- Bike racks
- Interpretive signage
  - + Park overview
  - + Community
  - + Transportation
  - + River/water
  - + Spirituality
  - + Geology
  - + Ecology

Additional tree planting