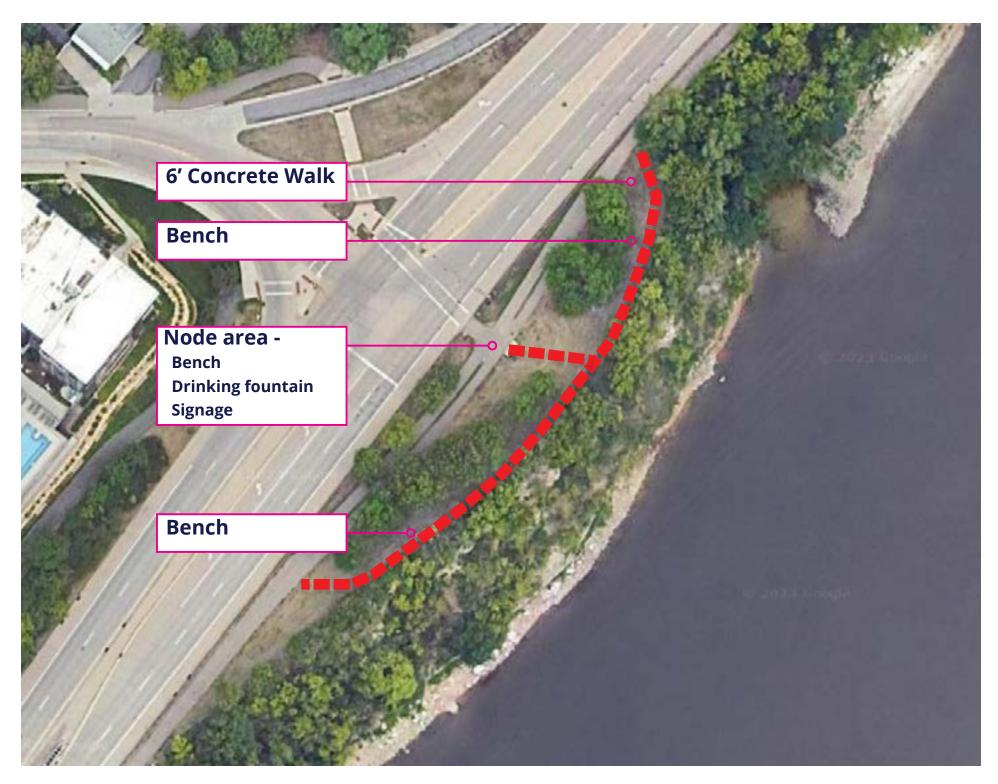

#### **Otto Avenue**

Add 6' concrete walk around greenspace

Selective clearing for views

Benches

Replace drinking fountain

Interpretive signage

Additional tree planting

Update APS signal at Shepard/Otto

Evaluating bumping out curb to shorten pedestrian crossing