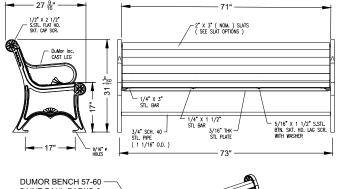

ill be a 12' combined trail to eliminate fencing requirement.





# Trail - Highlight areas



35E underpass

Add lighting in tunnel

Remove excess pavement - restore with turf and add trees



# Trail - Highlight areas



#### **Otto Avenue**

Add 6' concrete walk around greenspace

Selective clearing for views

Benches

Replace drinking fountain

Interpretive signage

Additional tree planting

Update APS signal at Shepard/Otto

Evaluating bumping out curb to shorten pedestrian crossing





# Trail - Highlight areas







## **Lower Landing**

#### **Add Nodes**

- Benches
- Bike racks
- Interpretive signage
  - + Park overview
  - + Community
  - + Transportation
  - + River/water
  - + Spirituality
  - + Geology
  - + Ecology

Additional tree planting





# **Trail Amenities**













#### **Amenities**

## Lighting

- Standard St. Paul Pathway lighting
- High Access Hand Hole to reduce likelihood of wire theft

### Signage

- Trail signs
- Trail directional signs
- Interpretive signage

#### Benches

 Standard park bench with metal ends and recycled slats

#### Bike racks

Hoop racks

#### Picnic Tables

Standard Park concrete picnic table

### **Drinking Fountains**

Landscaping