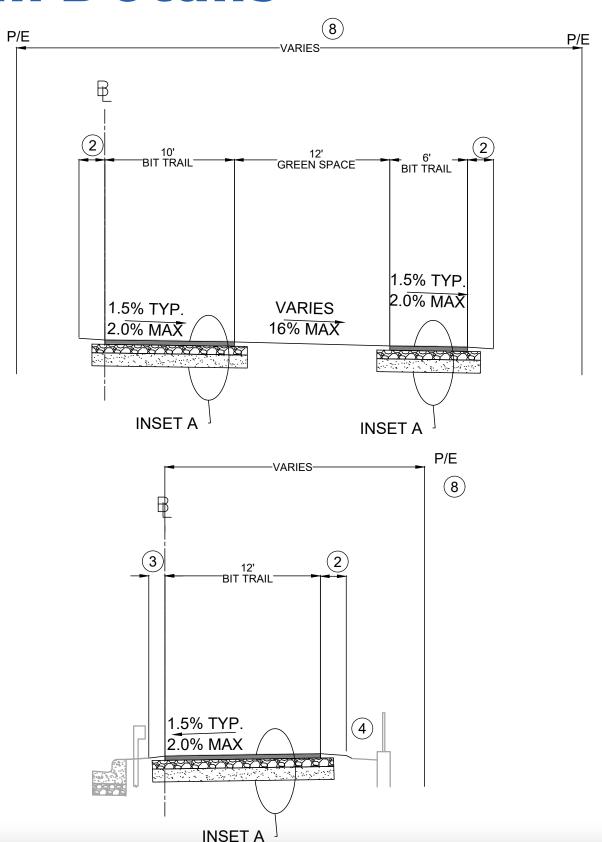

## **Separated Trails**

10' Two-way bike trail 5' Two-way pedestrian trail

#### **Combined Trails**

12' Two-way trail for bicyclists and pedestrians

#### **Other conditions**

Some sections of trail will be no less than 10' where conditions (guardrail, slopes, etc) don't permit wider trails

Section of trail along Shepard Road will be a 12' combined trail to eliminate fencing requirement.