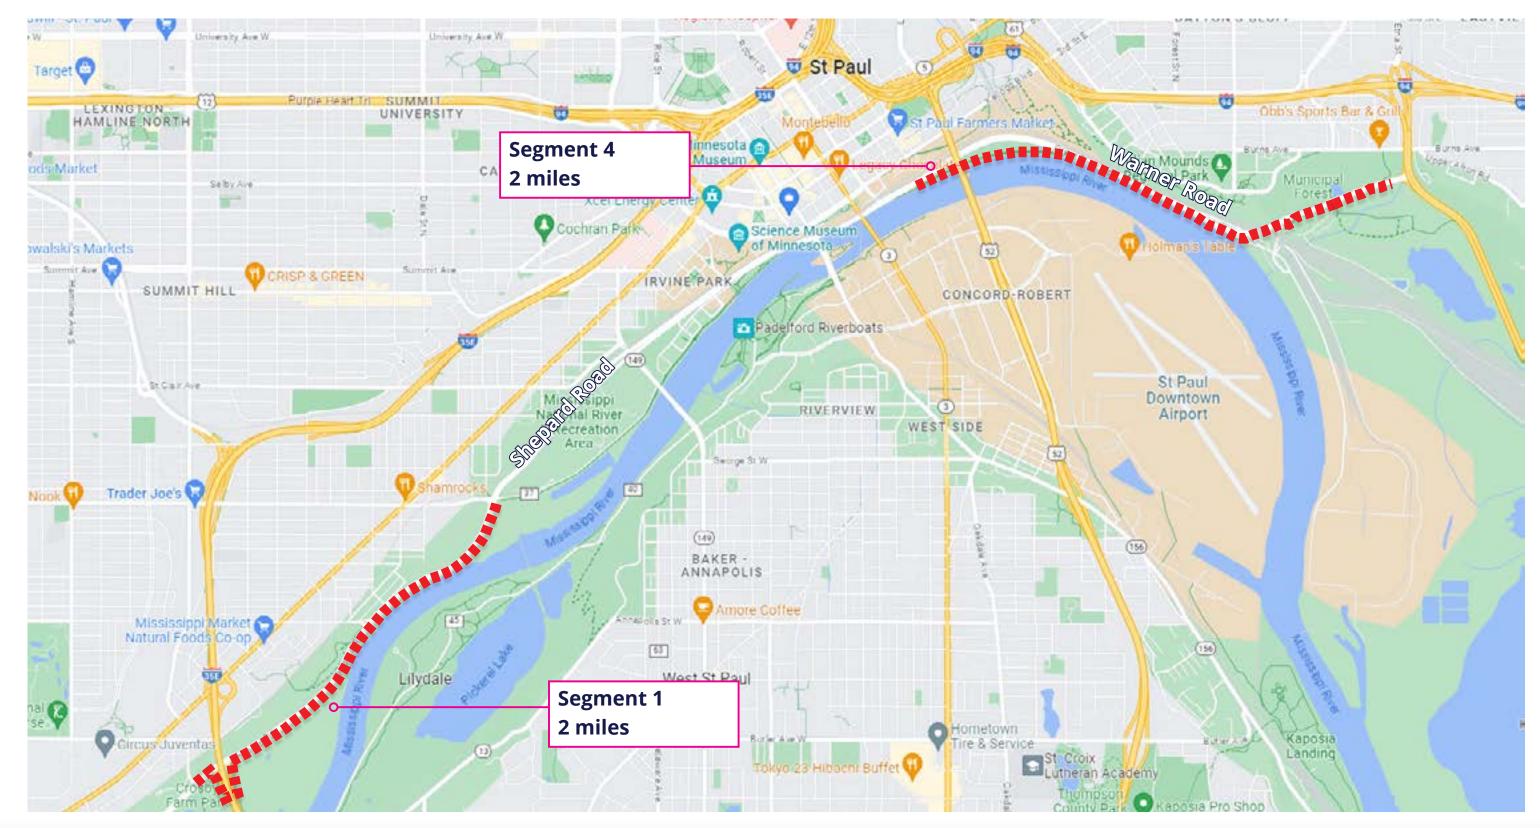

# **Trail Overview**







# **Trail Details**



## **Separated Trails**

10' Two-way bike trail 5' Two-way pedestrian trail

#### **Combined Trails**

12' Two-way trail for bicyclists and pedestrians

#### **Other conditions**

Some sections of trail will be no less than 10' where conditions (guardrail, slopes, etc) don't permit wider trails

Section of trail along Shepard Road will be a 12' combined trail to eliminate fencing requirement.





# Trail - Highlight areas



35E underpass

Add lighting in tunnel

Remove excess pavement - restore with turf and add trees



# Trail - Highlight areas



#### **Otto Avenue**

Add 6' concrete walk around greenspace

Selective clearing for views

Benches

Replace drinking fountain

Interpretive signage

Additional tree planting

Update APS signal at Shepard/Otto

Ev