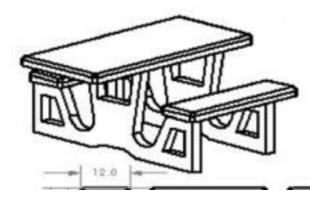

a 12' combined trail to eliminate fencing requirement.





# Trail - Highlight areas



35E underpass

Add lighting in tunnel

Remove excess pavement - restore with turf and add trees



# Trail - Highlight areas



#### **Otto Avenue**

Add 6' concrete walk around greenspace

Selective clearing for views

Benches

Replace drinking fountain

Interpretive signage

Additional tree planting

Update APS signal at Shepard/Otto

Evaluating bumping out curb to shorten pedestrian crossing





# Trail - Highlight areas







## **Lower Landing**

#### **Add Nodes**

- Benches
- Bike racks
- Interpretive signage
  - + Park overview
  - + Community
  - + Transportation
  - + River/water
  - + Spirituality
  - + Geology
  - + Ecology

Additional tree planting





# **Trail Amenities**













#### **Amenities**

## Lighting

- Standard St. Paul Pathway lighting
- High Access Hand Hole to reduce likelihood of wire theft

### Signage

- Trail signs
- Trail directional signs
- Interpretive signage

#### Benches

 Standard park bench with metal ends and recycled slats

#### Bike racks

Hoop racks

#### Picnic Tables

Standard Park concrete picnic table

### **Drinking Fountains**

Landscaping