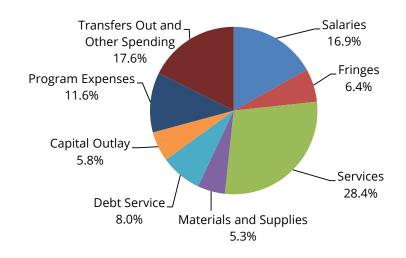

| 175,427,906 | 194,701,270 |  |
| Fines and Forefeitures              | 732,399                                    | 681,065     | 563,465     |  |
| Debt Financing                      | 11,581,331                                 | 11,251,835  | 15,621,207  |  |
| Interest                            | 915,519                                    | 491,004     | 658,240     |  |
| Assessments                         | 29,783,676                                 | 17,715,770  | 24,099,388  |  |
| Transfers In and Other Financing    | 65,941,801                                 | 61,810,303  | 60,816,074  |  |
| Total                               | 497,510,379                                | 450,253,809 | 474,939,214 |  |

## Special Fund Budgets 2024 Spending By Major Object