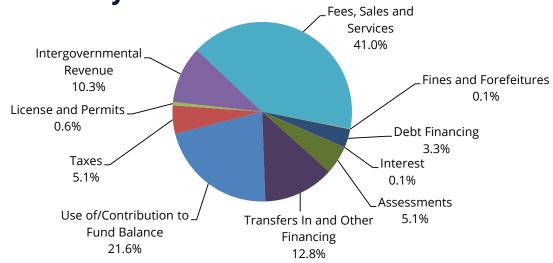

| · ·                                 | pecial Fund Financir<br>(Revenue By Source | •           |             |  |
|-------------------------------------|--------------------------------------------|-------------|-------------|--|
|                                     | 2022                                       | 2023        | 2024        |  |
|                                     | Actual                                     | Adopted     | Adopted     |  |
| Source                              |                                            | Budget      | Budget      |  |
| Use of/Contribution to Fund Balance | 52,926                                     | 118,805,235 | 102,675,905 |  |
| Taxes                               | 26,918,926                                 | 23,612,986  | 24,223,550  |  |
| License and Permits                 | 3,192,957                                  | 2,673,429   | 2,879,656   |  |
| Intergovernmental Revenue           | 207,187,530                                | 37,784,276  | 48,700,459  |  |
| Fees, Sales and Services            | 151,203,312                                | 175,427,906 | 194,701,270 |  |
| Fines and Forefeitures              | 732,399                                    | 681,065     | 563,465     |  |
| Debt Financing                      | 11,581,331                                 | 11,251,835  | 15,621,207  |  |
| Interest                            | 915,519                                    | 491,004     | 658,240     |  |
| Assessments                         | 29,783,676                                 | 17,715,770  | 24,099,388  |  |
| Transfers In and Other Financing    | 65,941,801                                 | 61,810,303  | 60,816,074  |  |
| Total                               | 497,510,379                                | 450,253,809 | 474,939,214 |  |