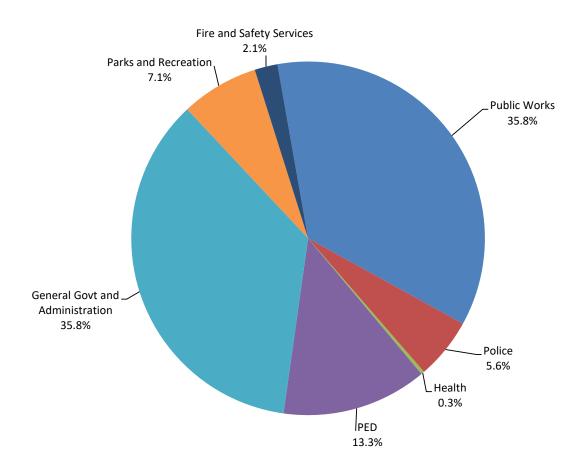

## Special Fund Budgets 2024 Adopted Spending by Department

General Government and Administration includes the City Attorney's Office, Emergency Management, Financial Services, General Government Accounts, HREEO, Human Resources, Mayor's Office, Safety and Inspection, and Technology & Communications.