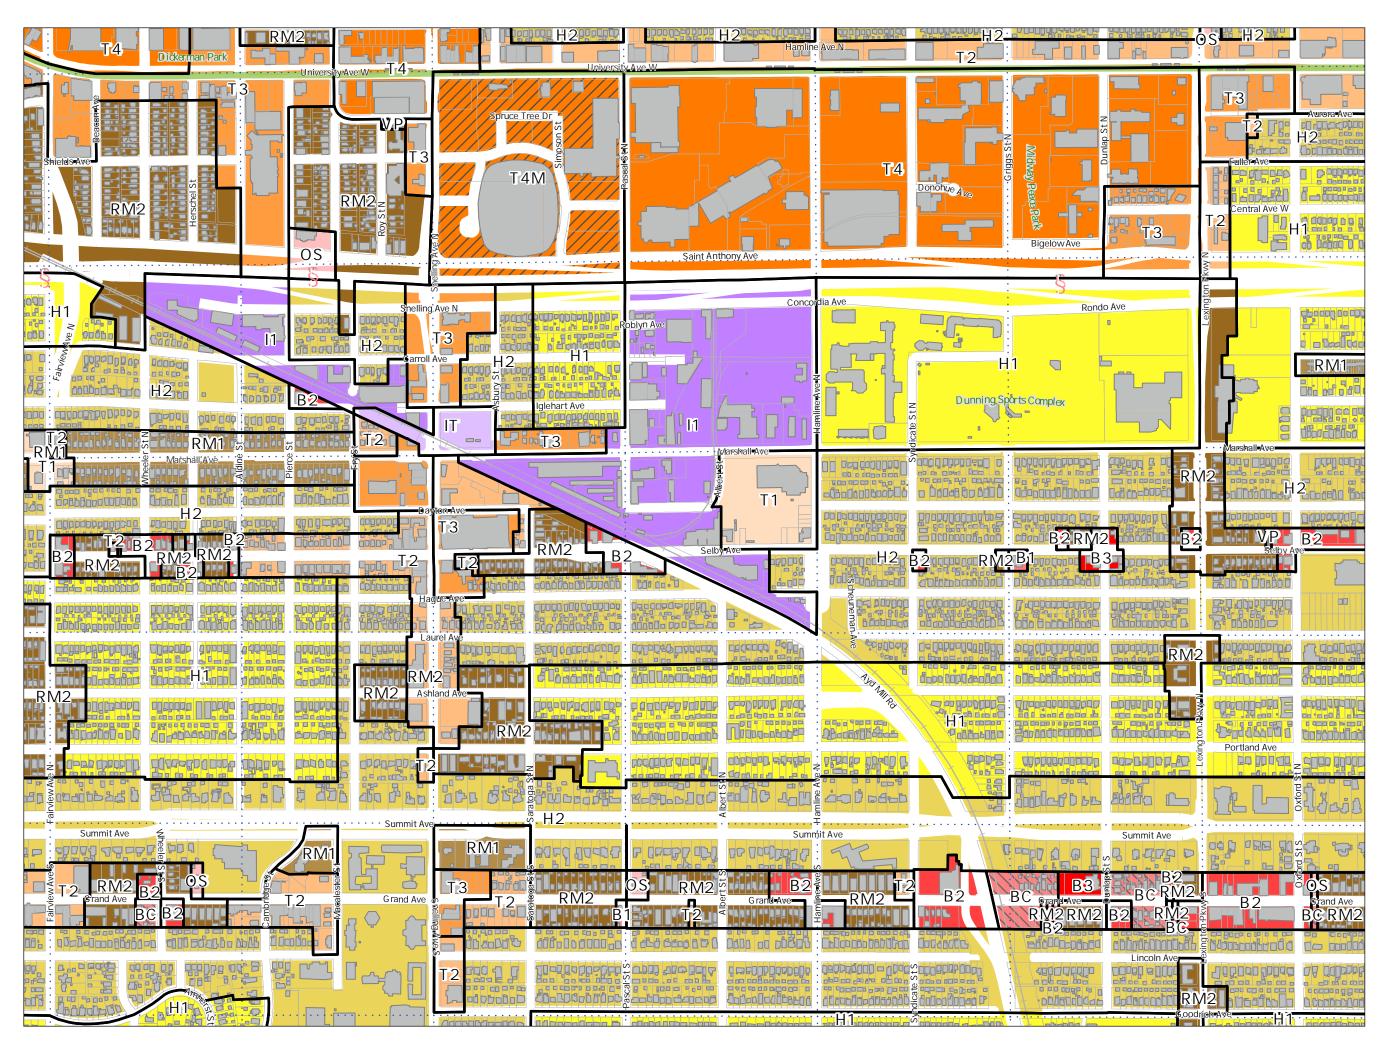

#### Principal Zoning Panel 2C

Produced 6/26/24

| 1100                 |                                   |  |  |  |  |
|----------------------|-----------------------------------|--|--|--|--|
|                      | RL One-Family Large Lot           |  |  |  |  |
|                      | H1Residential                     |  |  |  |  |
|                      | H2 Residential                    |  |  |  |  |
|                      | RM1 Multiple-Family               |  |  |  |  |
|                      | RM2 Multiple-Family               |  |  |  |  |
|                      | RM3 Multiple-Family               |  |  |  |  |
|                      | T1 Traditional Neighborhood       |  |  |  |  |
| ///                  | T1M T1with Master Plan            |  |  |  |  |
|                      | T2 Traditional Neighborhood       |  |  |  |  |
|                      | T3 Traditional Neighborhood       |  |  |  |  |
| //                   | T3M T3 with Master Plan           |  |  |  |  |
|                      | T4 Traditional Neighborhood       |  |  |  |  |
| //                   | T4M T4 with Master Plan           |  |  |  |  |
|                      | OS Office-Service                 |  |  |  |  |
|                      | B1 Local Business                 |  |  |  |  |
| $\backslash \rangle$ | BC Community Business (converted) |  |  |  |  |
|                      | B2 Community Business             |  |  |  |  |
|                      | B3 General Business               |  |  |  |  |
|                      | B4 Central Business               |  |  |  |  |
|                      | B5 Central Business Service       |  |  |  |  |
|                      | IT Transitional Industrial        |  |  |  |  |
| //.                  | ITM IT with Master Plan           |  |  |  |  |
|                      | I1 Light Industrial               |  |  |  |  |
|                      | I2 General Industrial             |  |  |  |  |
|                      | 13 Restricted Industrial          |  |  |  |  |
|                      | F1 River Residential              |  |  |  |  |
|                      | F2 Residential Low                |  |  |  |  |
|                      | F3 Residential Mid                |  |  |  |  |
|                      | F4 Residential High               |  |  |  |  |
|                      | F5 Business                       |  |  |  |  |
|                      | F6 Gateway                        |  |  |  |  |
|                      | VP Vehicular Parking              |  |  |  |  |
|                      | PD Planned Development            |  |  |  |  |
|                      | CA Capitol Area Jurisdiction      |  |  |  |  |
| IA                   | 2 <b>A 3A 4A 5A 6</b> /           |  |  |  |  |
|                      |                                   |  |  |  |  |
|                      |                                   |  |  |  |  |