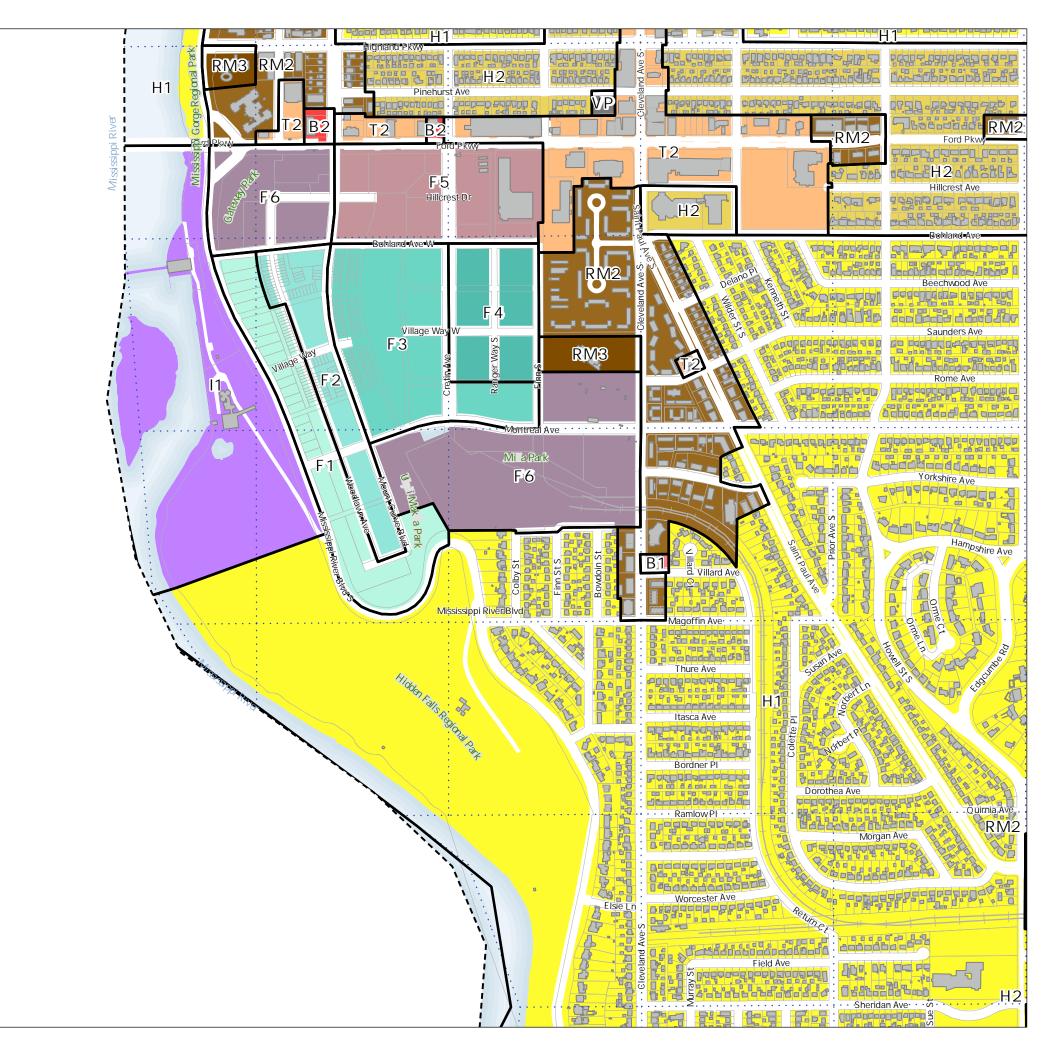

#### Principal Zoning Panel 1A

Produced 6/26/24

| Produced 6/26/24                  |
|-----------------------------------|
| RL One-Family Large Lot           |
| H1Residential                     |
| H2 Residential                    |
| RM1 Multiple-Family               |
| RM2 Multiple-Family               |
| RM3 Multiple-Family               |
| T1 Traditional Neighborhood       |
| T1M T1 with Master Plan           |
| T2 Traditional Neighborhood       |
| T3 Traditional Neighborhood       |
| T3M T3 with Master Plan           |
| T4 Traditional Neighborhood       |
| 74M T4 with Master Plan           |
| OS Office-Service                 |
| B1 Local Business                 |
| BC Community Business (converted) |
| B2 Community Business             |
| B3 General Business               |
| B4 Central Business               |
| B5 Central Business Service       |
| IT Transitional Industrial        |
| ITM IT with Master Plan           |
| I1 Light Industrial               |
| I2 General Industrial             |
| 13 Restricted Industrial          |
| F1 River Residential              |
| F2 Residential Low                |
| F3 Residential Mid                |
| F4 Residential High               |
| F5 Business                       |
| F6 Gateway                        |
| VP Vehicular Parking              |
| PD Planned Development            |
| CA Capitol Area Jurisdiction      |
|                                   |

1" = 1/8 mile (660 feet)

Sources: City of Saint Paul, Ramsey County (Parcel Data, and 2017 Impervious Surface Data), Minnesota DNR (Water Bodies). All data current unless otherwise noted. This document was prepared by the Saint Paul Planning and Economic Development Department and is intended to be used for reference and illustrative purposes only. This drawing is not a legally recorded plan, survey. official tax map or engineering schematic and is not intended to be used as such.