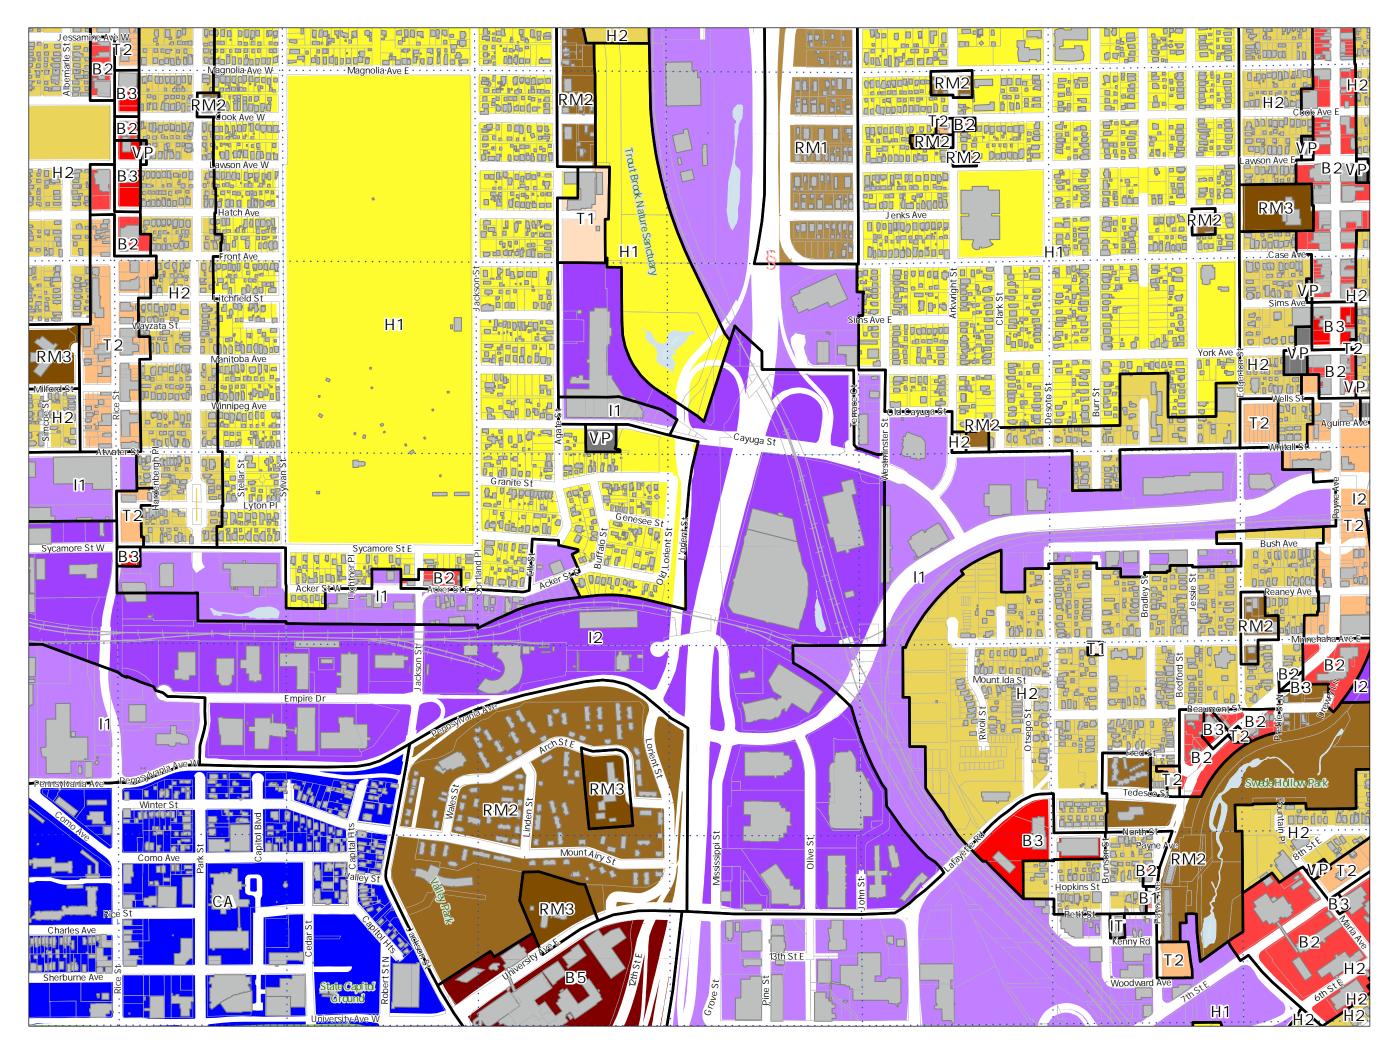

## **Principal Zoning** Panel 2B

Produced 6/26/24

| 1100              | 10000 07                                                                                                       | 20/21            |             |             |  |  |  |  |  |
|-------------------|----------------------------------------------------------------------------------------------------------------|------------------|-------------|-------------|--|--|--|--|--|
|                   | RL One-                                                                                                        | Family Large L   | ot          |             |  |  |  |  |  |
|                   | H1Reside                                                                                                       | ntial            |             |             |  |  |  |  |  |
|                   | H2 Residential                                                                                                 |                  |             |             |  |  |  |  |  |
|                   | RM1 Multiple-Family                                                                                            |                  |             |             |  |  |  |  |  |
|                   | RM2 Multiple-Family                                                                                            |                  |             |             |  |  |  |  |  |
|                   | RM3 Multiple-Family                                                                                            |                  |             |             |  |  |  |  |  |
|                   | T1 Traditi                                                                                                     | onal Neighborl   | nood        |             |  |  |  |  |  |
| []]               | T1M T1wi                                                                                                       | ith Master Plan  | 1           |             |  |  |  |  |  |
|                   | T2 Tradit                                                                                                      | ional Neighbor   | hood        |             |  |  |  |  |  |
|                   | T3 Tradit                                                                                                      | ional Neighbor   | hood        |             |  |  |  |  |  |
| //                | T3M T3 \                                                                                                       | with Master Pla  | in          |             |  |  |  |  |  |
|                   | T4 Tradit                                                                                                      | ional Neighboi   | rhood       |             |  |  |  |  |  |
|                   | T4M T4                                                                                                         | with Master Pla  | n           |             |  |  |  |  |  |
|                   | OS Offic                                                                                                       | e-Service        |             |             |  |  |  |  |  |
|                   | B1 Local                                                                                                       | Business         |             |             |  |  |  |  |  |
| $\langle \rangle$ | BC Comr                                                                                                        | munity Busines   | s (converte | ed)         |  |  |  |  |  |
|                   | B2 Com                                                                                                         | nunity Busines   | S           |             |  |  |  |  |  |
|                   | B3 Gene                                                                                                        | ral Business     |             |             |  |  |  |  |  |
|                   | B4 Centr                                                                                                       | al Business      |             |             |  |  |  |  |  |
|                   | B5 Centr                                                                                                       | al Business Se   | rvice       |             |  |  |  |  |  |
|                   | IT Transit                                                                                                     | tional Industria | I           |             |  |  |  |  |  |
| //                | ITM IT wi                                                                                                      | th Master Plan   |             |             |  |  |  |  |  |
|                   | l1 Light Ir                                                                                                    | ndustrial        |             |             |  |  |  |  |  |
|                   | I2 Genera                                                                                                      | al Industrial    |             |             |  |  |  |  |  |
|                   | 13 Restric                                                                                                     | ted Industrial   |             |             |  |  |  |  |  |
|                   | F1 River F                                                                                                     | Residential      |             |             |  |  |  |  |  |
|                   | F2 Reside                                                                                                      | ential Low       |             |             |  |  |  |  |  |
|                   | F3 Resid                                                                                                       | ential Mid       |             |             |  |  |  |  |  |
|                   | F4 Resid                                                                                                       | ential High      |             |             |  |  |  |  |  |
|                   | F5 Busin                                                                                                       | ess              |             |             |  |  |  |  |  |
|                   | F6 Gatev                                                                                                       | Nay              |             |             |  |  |  |  |  |
|                   | VP Vehic                                                                                                       | ular Parking     |             |             |  |  |  |  |  |
|                   | PD Plann                                                                                                       | ed Developme     | ent         |             |  |  |  |  |  |
|                   | CA Capit                                                                                                       | ol Area Jurisdi  | ction       |             |  |  |  |  |  |
| I 1A              | 2A                                                                                                             | 3A 4A            | 5A          | 6A          |  |  |  |  |  |
|                   | the second s |                  |             |             |  |  |  |  |  |
| B                 | 2B                                                                                                             | 3B 4B            | I5B         | 6B          |  |  |  |  |  |
| <b>1</b> 1C       | 2C -                                                                                                           | 3C /4C           | 5C          | 60          |  |  |  |  |  |
|                   |                                                                                                                | annut 1          |             |             |  |  |  |  |  |
| 1D                | 2D                                                                                                             | 3D 4D            | 5D          | 6D          |  |  |  |  |  |
| (E                | 1E 2E 3E 5E 6E                                                                                                 |                  |             |             |  |  |  |  |  |
|                   | -2F                                                                                                            |                  | <u> </u>    |             |  |  |  |  |  |
| 1F                | <b>.</b>                                                                                                       | J                | l           | 6 <b>F-</b> |  |  |  |  |  |
| 0 1               | 65 330                                                                                                         | 660              | 990         | 1,320       |  |  |  |  |  |

1' = 1/8 mile (660 feet)

Sources: City of Saint Paul, Ramsey County (Parcel Data, and 2017 Impervious Surface Data), Minnesota DNR (Water Bodies). All data current unless otherwise noted. This document was prepared by the Saint Paul Planning and Economic Development Department and is intended to be used for reference and illustrative purposes only. This drawing is not a legally recorded plan, survey, official tax map or ngineering schematic and is not intended to be used as such