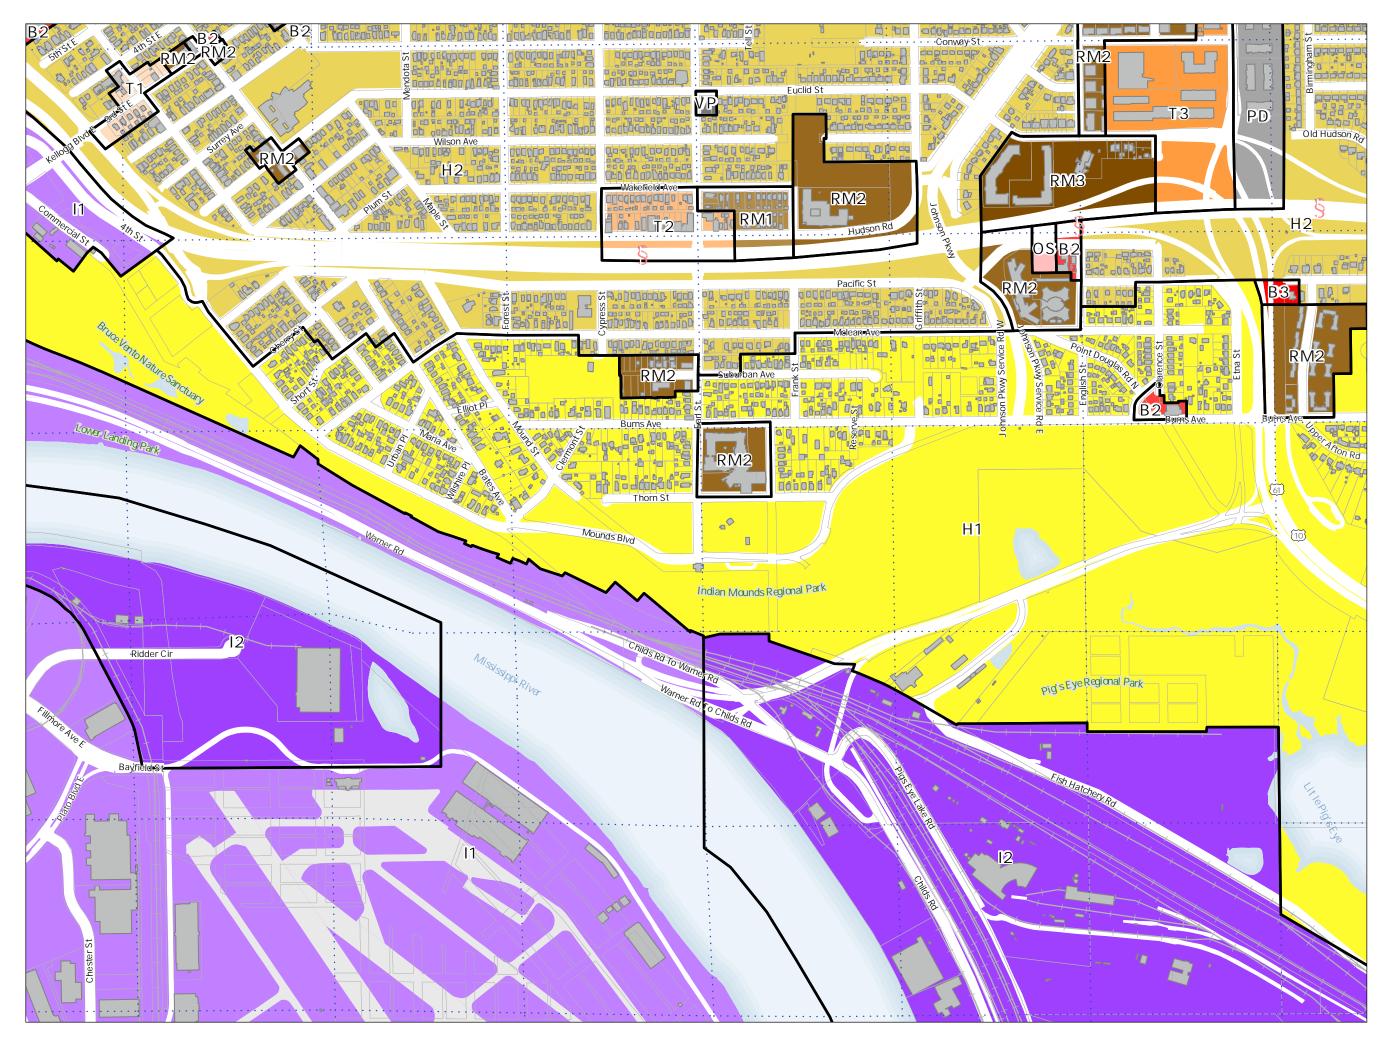

# Principal Zoning Panel 5B

Produced 6/26/24

| Proc  | duced 6/                    | /26/24                                                                                                         |             |          |     |  |  |
|-------|-----------------------------|----------------------------------------------------------------------------------------------------------------|-------------|----------|-----|--|--|
|       | RL One-I                    | Family La                                                                                                      | arge Lot    |          |     |  |  |
|       | H1Residential               |                                                                                                                |             |          |     |  |  |
|       | H2 Residential              |                                                                                                                |             |          |     |  |  |
|       | RM1 Multiple-Family         |                                                                                                                |             |          |     |  |  |
|       | RM2 Multiple-Family         |                                                                                                                |             |          |     |  |  |
|       | RM3 Multiple-Family         |                                                                                                                |             |          |     |  |  |
|       | T1 Traditional Neighborhood |                                                                                                                |             |          |     |  |  |
| ///   | T1M T1wi                    | th Maste                                                                                                       | er Plan     |          |     |  |  |
|       | T2 Tradit                   |                                                                                                                |             | od       |     |  |  |
|       | T3 Tradit                   | ional Nei                                                                                                      | ighborha    | od       |     |  |  |
|       | ТЗМ ТЗ и                    | with Mas                                                                                                       | ter Plan    |          |     |  |  |
|       | T4 Tradit                   | ional Nei                                                                                                      | ighborhc    | od       |     |  |  |
|       | T4M T4 \                    | with Mas                                                                                                       | ter Plan    |          |     |  |  |
|       | OS Offic                    |                                                                                                                |             |          |     |  |  |
|       | B1 Local I                  | Business                                                                                                       |             |          |     |  |  |
|       | BC Comr                     | nunity B                                                                                                       | usiness (   | converte | ed) |  |  |
|       | B2 Comn                     |                                                                                                                |             |          |     |  |  |
|       | B3 Gene                     | ral Busin                                                                                                      | ess         |          |     |  |  |
|       | B4 Centr                    | al Busine                                                                                                      | ess         |          |     |  |  |
|       | B5 Centr                    | al Busine                                                                                                      | ess Servie  | се       |     |  |  |
|       | IT Transit                  | ional Ind                                                                                                      | ustrial     |          |     |  |  |
|       | ITM IT wi                   | th Maste                                                                                                       | r Plan      |          |     |  |  |
|       | l1 Light In                 | dustrial                                                                                                       |             |          |     |  |  |
|       | I2 Genera                   | al Industr                                                                                                     | ial         |          |     |  |  |
|       | 13 Restric                  | ted Indu                                                                                                       | strial      |          |     |  |  |
|       | F1 River F                  | Residenti                                                                                                      | al          |          |     |  |  |
|       | F2 Reside                   | ential Lo                                                                                                      | w           |          |     |  |  |
|       | F3 Reside                   | ential Mi                                                                                                      | b           |          |     |  |  |
|       | F4 Residential High         |                                                                                                                |             |          |     |  |  |
|       | F5 Business                 |                                                                                                                |             |          |     |  |  |
|       | F6 Gatev                    | vay                                                                                                            |             |          |     |  |  |
|       | VP Vehic                    | ular Park                                                                                                      | ing         |          |     |  |  |
|       | PD Plann                    | ed Deve                                                                                                        | lopment     |          |     |  |  |
|       | CA Capit                    | ol Area J                                                                                                      | urisdicti   | on       |     |  |  |
| T D D |                             |                                                                                                                |             |          |     |  |  |
| 14    | 2A                          | 3A                                                                                                             | <b>-</b> 4A | 5A)      | 6A  |  |  |
| B     | 2B                          | - 3B                                                                                                           | 4B          | 5B       | 6B  |  |  |
| 10    | 20                          | 3C                                                                                                             | 40          | 5C       | 60  |  |  |
|       | 20                          |                                                                                                                | 45          | 20       | 00  |  |  |
| 1D    | 2D                          | - 3D                                                                                                           | 4D          | 5D       | 6D  |  |  |
| 1.00  |                             | The second s |             |          |     |  |  |

Sources: City of Saint Paul, Ramsey County (Parcel Data, and 2017 Impervious Surface Data), Minnesota DNR (Water Bodies). All data current unless otherwise noted. This document was prepared by the Saint Paul Planning and Economic Development Department and is intended to be used for reference and illustrative purposes only. This drawing is not a legally recorded plan, survey, official tax map or engineering schematic and is not intended to be used as such.