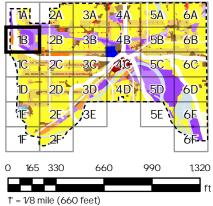

# Principal Zoning Panel 3A

Produced 6/26/24

| Produced 6/26/24                  |
|-----------------------------------|
| RL One-Family Large Lot           |
| H1Residential                     |
| H2 Residential                    |
| RM1 Multiple-Family               |
| RM2 Multiple-Family               |
| RM3 Multiple-Family               |
| T1 Traditional Neighborhood       |
| T1M T1 with Master Plan           |
| T2 Traditional Neighborhood       |
| T3 Traditional Neighborhood       |
| T3M T3 with Master Plan           |
| T4 Traditional Neighborhood       |
| 74M T4 with Master Plan           |
| OS Office-Service                 |
| B1 Local Business                 |
| BC Community Business (converted) |
| B2 Community Business             |
| B3 General Business               |
| B4 Central Business               |
| B5 Central Business Service       |
| IT Transitional Industrial        |
| // ITM IT with Master Plan        |
| I1 Light Industrial               |
| I2 General Industrial             |
| 13 Restricted Industrial          |
| F1 River Residential              |
| F2 Residential Low                |
| F3 Residential Mid                |
| F4 Residential High               |
| F5 Business                       |
| F6 Gateway                        |
| VP Vehicular Parking              |
| PD Planned Development            |
| CA Capitol Area Jurisdiction      |
|                                   |
| 1A 2A 3A 4A 5A 6A                 |
| 1B 2B 3B 4B 5B 6B                 |
|                                   |
| 1C = 2C - L =3C 4C 5C 6C          |
| D 2D 3D 4D 5D 6D                  |
|                                   |
| TE 2E 3E 5E 6E                    |
|                                   |