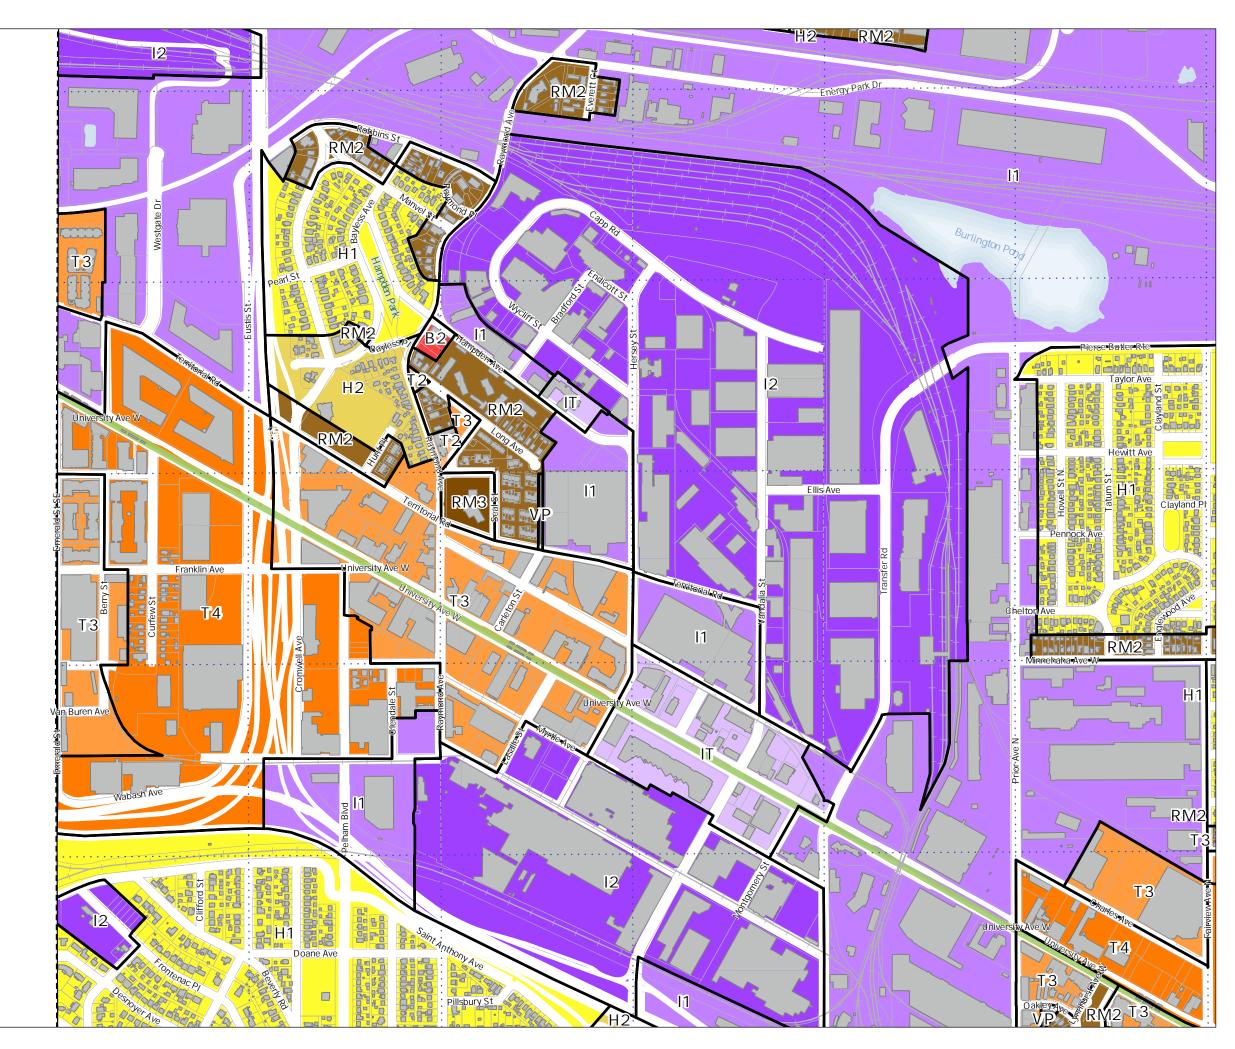

# Principal Zoning Panel 18

Produced 6/26/24

| F1000Ce0 0/20/24                  |
|-----------------------------------|
| RL One-Family Large Lot           |
| H1Residential                     |
| H2 Residential                    |
| RM1 Multiple-Family               |
| RM2 Multiple-Family               |
| RM3 Multiple-Family               |
| T1 Traditional Neighborhood       |
| T1M T1with Master Plan            |
| T2 Traditional Neighborhood       |
| T3 Traditional Neighborhood       |
| T 3M T 3 with Master Plan         |
| T4 Traditional Neighborhood       |
| 14M T4 with Master Plan           |
| OS Office-Service                 |
| B1 Local Business                 |
| BC Community Business (converted) |
| B2 Community Business             |
| B3 General Business               |
| B4 Central Business               |
| B5 Central Business Service       |
| IT Transitional Industrial        |
| ITM IT with Master Plan           |
| I1 Light Industrial               |
| I2 General Industrial             |
| I3 Restricted Industrial          |
| F1 River Residential              |
| F2 Residential Low                |
| F3 Residential Mid                |
| F4 Residential High               |
| F5 Business                       |
| F6 Gateway                        |
| VP Vehicular Parking              |
| PD Planned Development            |
| CA Capitol Area Jurisdiction      |
|                                   |
|                                   |

Sources: City of Saint Paul, Ramsey County (Parcel Data, and 2017 Impervious Surface Data), Minnesota DNR (Water Bodies). All data current unless otherwise noted. This document was prepared by the Saint Paul Planning and Economic Development Department and is intended to be used for reference and illustrative purposes only. This drawing is not a legally recorded plan, survey, official tax map or engineering schematic and is not intended to be used as such.