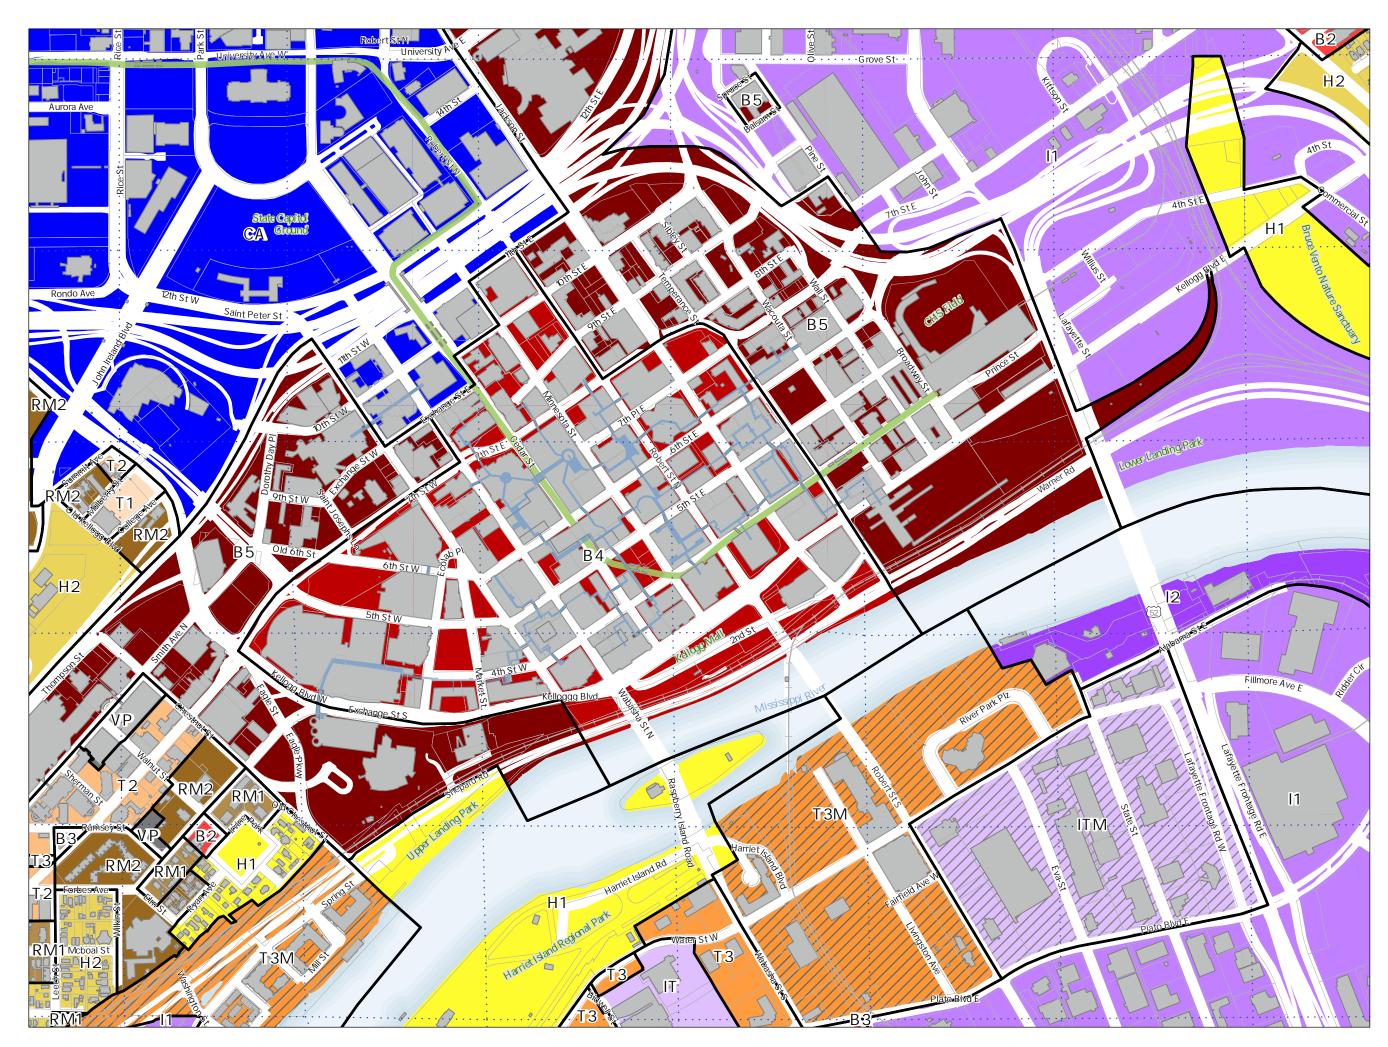

# Principal Zoning Panel 3A

Produced 6/26/24

| Produced 6/26/24                  |
|-----------------------------------|
| RL One-Family Large Lot           |
| H1Residential                     |
| H2 Residential                    |
| RM1 Multiple-Family               |
| RM2 Multiple-Family               |
| RM3 Multiple-Family               |
| T1 Traditional Neighborhood       |
| T1M T1 with Master Plan           |
| T2 Traditional Neighborhood       |
| T3 Traditional Neighborhood       |
| T3M T3 with Master Plan           |
| T4 Traditional Neighborhood       |
| 74M T4 with Master Plan           |
| OS Office-Service                 |
| B1 Local Business                 |
| BC Community Business (converted) |
| B2 Community Business             |
| B3 General Business               |
| B4 Central Business               |
| B5 Central Business Service       |
| IT Transitional Industrial        |
| // ITM IT with Master Plan        |
| I1 Light Industrial               |
| I2 General Industrial             |
| 13 Restricted Industrial          |
| F1 River Residential              |
| F2 Residential Low                |
| F3 Residential Mid                |
| F4 Residential High               |
| F5 Business                       |
| F6 Gateway                        |
| VP Vehicular Parking              |
| PD Planned Development            |
| CA Capitol Area Jurisdiction      |
|                                   |
| 1A 2A 3A 4A 5A 6A                 |
| 1B 2B 3B 4B 5B 6B                 |
|                                   |
| 1C = 2C - L =3C 4C 5C 6C          |
| D 2D 3D 4D 5D 6D                  |
|                                   |
| TE 2E 3E 5E 6E                    |
|                                   |