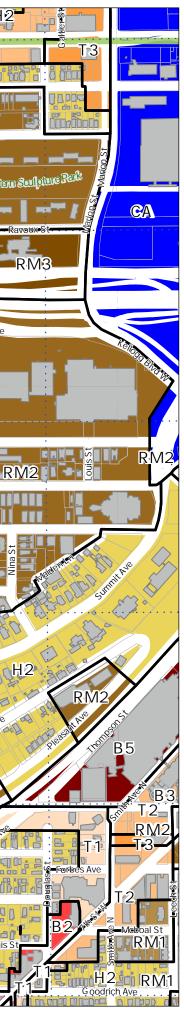

#### Principal Zoning Panel 2C

Produced 6/26/24

| 1100                 |                                   |  |  |  |  |
|----------------------|-----------------------------------|--|--|--|--|
|                      | RL One-Family Large Lot           |  |  |  |  |
|                      | H1Residential                     |  |  |  |  |
|                      | H2 Residential                    |  |  |  |  |
|                      | RM1 Multiple-Family               |  |  |  |  |
|                      | RM2 Multiple-Family               |  |  |  |  |
|                      | RM3 Multiple-Family               |  |  |  |  |
|                      | T1 Traditional Neighborhood       |  |  |  |  |
| ///                  | T1M T1with Master Plan            |  |  |  |  |
|                      | T2 Traditional Neighborhood       |  |  |  |  |
|                      | T3 Traditional Neighborhood       |  |  |  |  |
| //                   | T3M T3 with Master Plan           |  |  |  |  |
|                      | T4 Traditional Neighborhood       |  |  |  |  |
| //                   | T4M T4 with Master Plan           |  |  |  |  |
|                      | OS Office-Service                 |  |  |  |  |
|                      | B1 Local Business                 |  |  |  |  |
| $\backslash \rangle$ | BC Community Business (converted) |  |  |  |  |
|                      | B2 Community Business             |  |  |  |  |
|                      | B3 General Business               |  |  |  |  |
|                      | B4 Central Business               |  |  |  |  |
|                      | B5 Central Business Service       |  |  |  |  |
|                      | IT Transitional Industrial        |  |  |  |  |
| //.                  | ITM IT with Master Plan           |  |  |  |  |
|                      | I1 Light Industrial               |  |  |  |  |
|                      | I2 General Industrial             |  |  |  |  |
|                      | 13 Restricted Industrial          |  |  |  |  |
|                      | F1 River Residential              |  |  |  |  |
|                      | F2 Residential Low                |  |  |  |  |
|                      | F3 Residential Mid                |  |  |  |  |
|                      | F4 Residential High               |  |  |  |  |
|                      | F5 Business                       |  |  |  |  |
|                      | F6 Gateway                        |  |  |  |  |
|                      | VP Vehicular Parking              |  |  |  |  |
|                      | PD Planned Development            |  |  |  |  |
|                      | CA Capitol Area Jurisdiction      |  |  |  |  |
| IA                   | 2 <b>A 3A 4A 5A 6</b> /           |  |  |  |  |
|                      |                                   |  |  |  |  |
|                      |                                   |  |  |  |  |