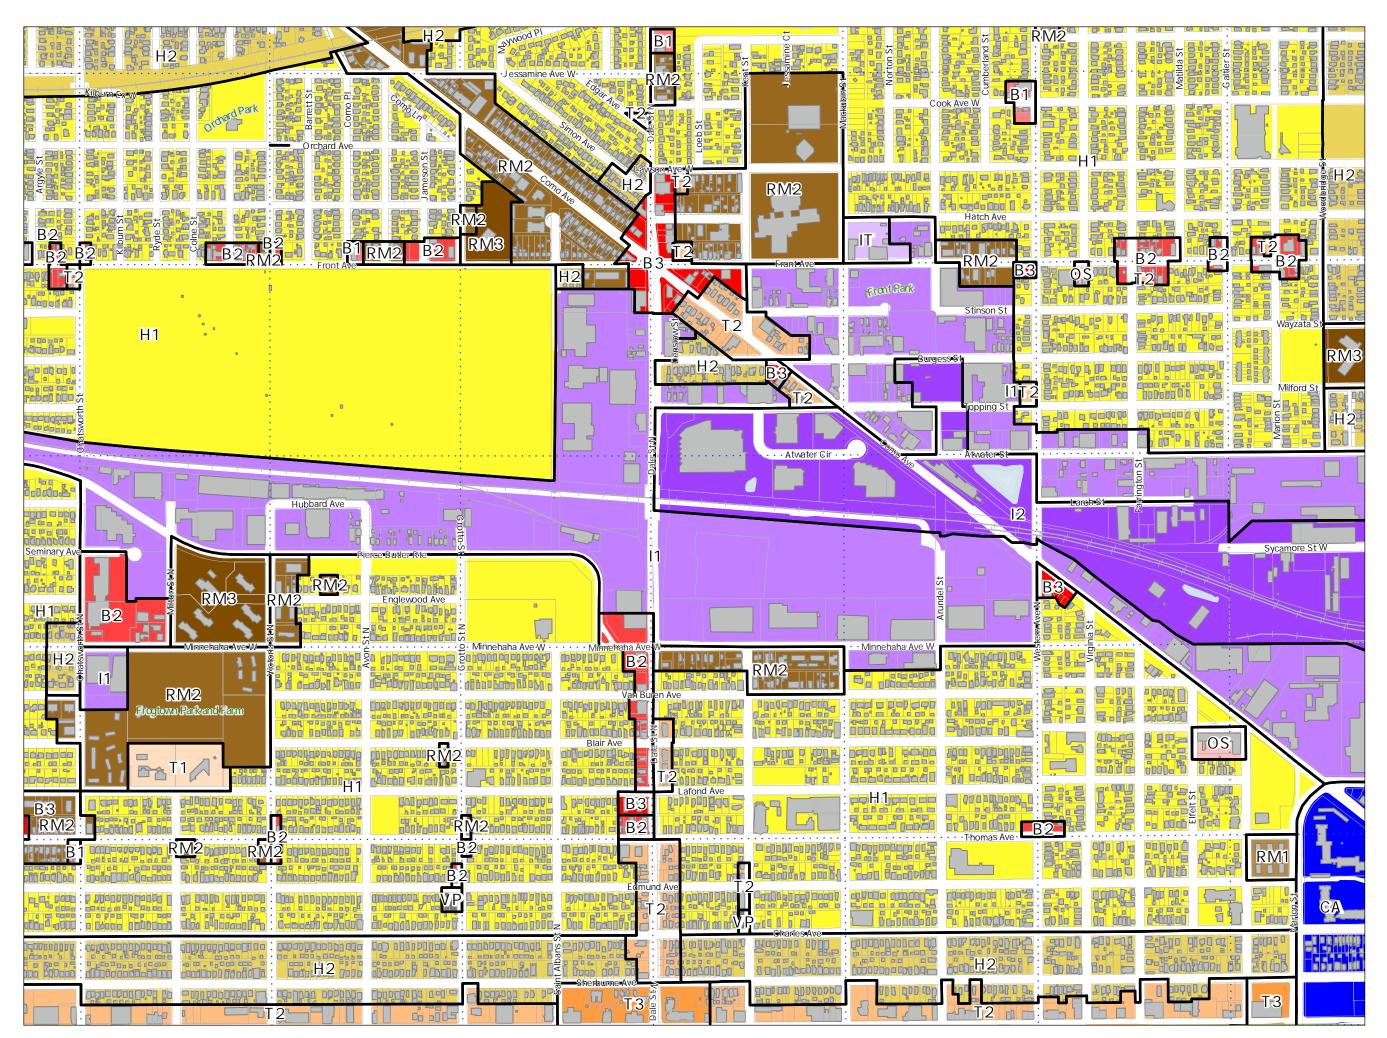

#### Principal Zoning Panel 1A

Produced 6/26/24

| Produced 6/26/24                  |
|-----------------------------------|
| RL One-Family Large Lot           |
| H1Residential                     |
| H2 Residential                    |
| RM1 Multiple-Family               |
| RM2 Multiple-Family               |
| RM3 Multiple-Family               |
| T1 Traditional Neighborhood       |
| T1M T1 with Master Plan           |
| T2 Traditional Neighborhood       |
| T3 Traditional Neighborhood       |
| T3M T3 with Master Plan           |
| T4 Traditional Neighborhood       |
| 74M T4 with Master Plan           |
| OS Office-Service                 |
| B1 Local Business                 |
| BC Community Business (converted) |
| B2 Community Business             |
| B3 General Business               |
| B4 Central Business               |
| B5 Central Business Service       |
| IT Transitional Industrial        |
| ITM IT with Master Plan           |
| I1 Light Industrial               |
| I2 General Industrial             |
| 13 Restricted Industrial          |
| F1 River Residential              |
| F2 Residential Low                |
| F3 Residential Mid                |
| F4 Residential High               |
| F5 Business                       |
| F6 Gateway                        |
| VP Vehicular Parking              |
| PD Planned Development            |
| CA Capitol Area Jurisdiction      |
|                                   |

1" = 1/8 mile (660 feet)

Sources: City of Saint Paul, Ramsey County (Parcel Data, and 2017 Impervious Surface Data), Minnesota DNR (Water Bodies). All data current unless otherwise noted. This document was prepared by the Saint Paul Planning and Economic Development Department and is intended to be used for reference and illustrative purposes only. This drawing is not a legally recorded plan, survey. official tax map or engineering schematic and is not intended to be used as such.