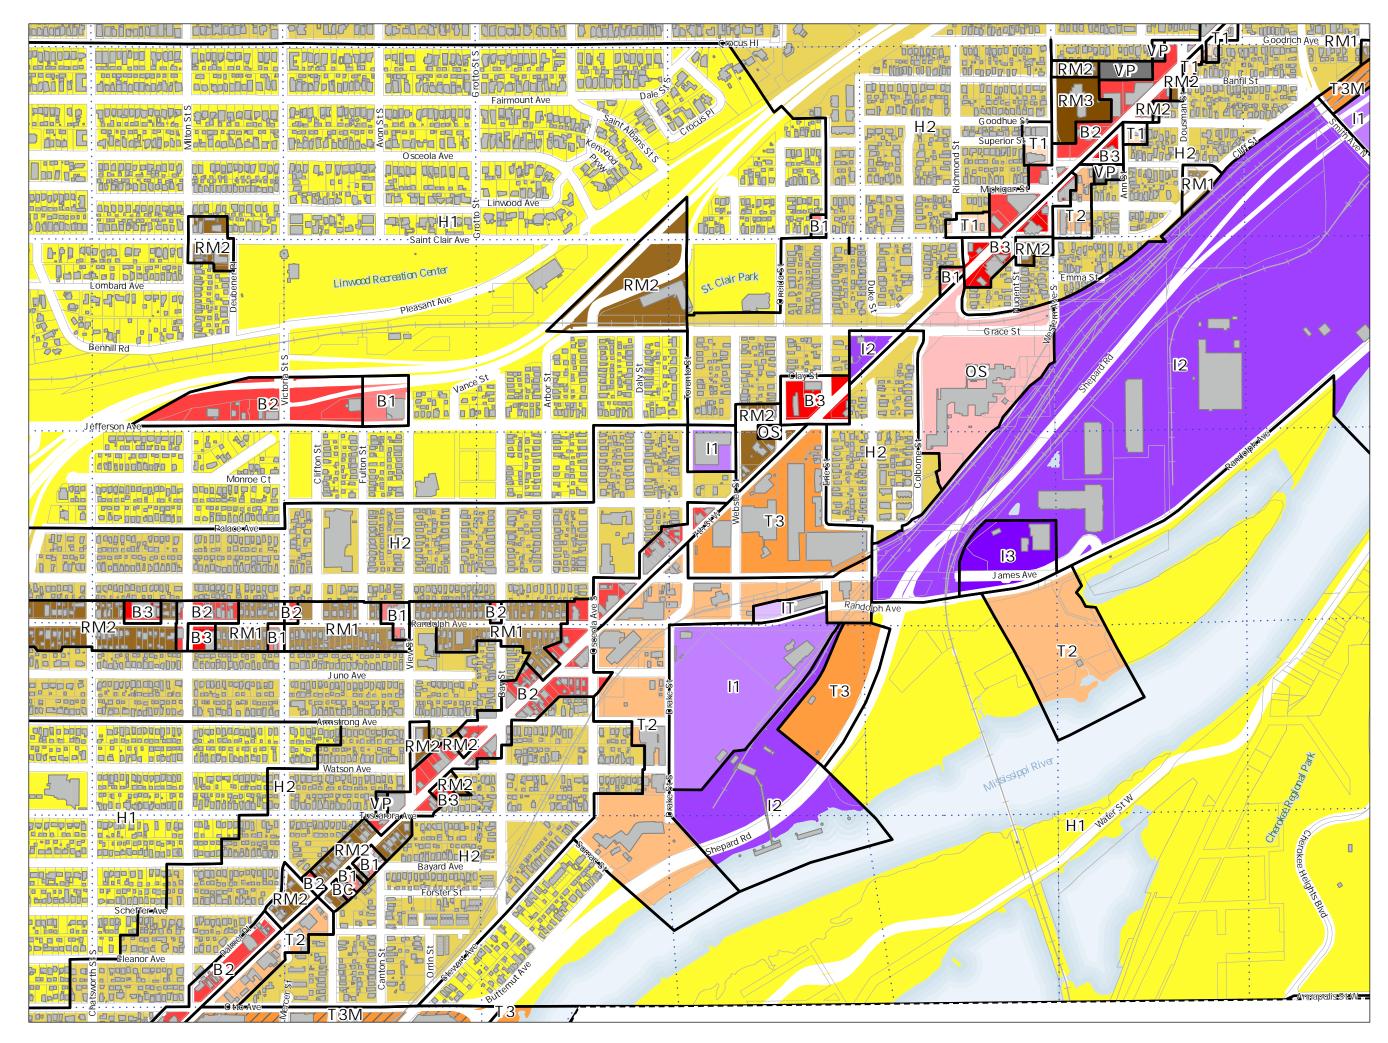

## Principal Zoning Panel 1C

Produced 6/26/24

| Proc         | duced 6/                 | 26/24      | ŀ           |          |     |  |
|--------------|--------------------------|------------|-------------|----------|-----|--|
|              | RL One-F                 | amily La   | arge Lot    |          |     |  |
|              | H1Residential            |            |             |          |     |  |
|              | H2 Residential           |            |             |          |     |  |
|              | RM1 Multiple-Family      |            |             |          |     |  |
|              | RM2 Mult                 | tiple-Far  | nily        |          |     |  |
|              | RM3 Multiple-Family      |            |             |          |     |  |
|              | T1 Traditio              |            |             | bd       |     |  |
| ///          | T1M T1wi                 | th Maste   | er Plan     |          |     |  |
|              | T2 Traditi               | ional Nei  | ighborho    | od       |     |  |
|              | T3 Tradit                | ional Ne   | ighborho    | od       |     |  |
| //           | ТЗМ ТЗ и                 | with Mas   | ter Plan    |          |     |  |
|              | T4 Tradit                | ional Ne   | ighborho    | od       |     |  |
| //           | T4M T4 v                 | with Mas   | ter Plan    |          |     |  |
|              | OS Office                | e-Servic   | е           |          |     |  |
|              | B1 Local E               | Business   | ;           |          |     |  |
| $\backslash$ | BC Comr                  | nunity B   | usiness (   | converte | ed) |  |
|              | B2 Comm                  | nunity Bi  | usiness     |          |     |  |
|              | B3 Gener                 | ral Busin  | ess         |          |     |  |
|              | B4 Centra                | al Busine  | ess         |          |     |  |
|              | B5 Centra                | al Busine  | ess Servio  | ce       |     |  |
|              | IT Transit               | ional Ind  | lustrial    |          |     |  |
| //.          | ITM IT with Master Plan  |            |             |          |     |  |
|              | I1 Light Industrial      |            |             |          |     |  |
|              | I2 General Industrial    |            |             |          |     |  |
|              | 13 Restricted Industrial |            |             |          |     |  |
|              | F1 River Residential     |            |             |          |     |  |
|              | F2 Reside                | ential Lo  | W           |          |     |  |
|              | F3 Reside                | ential Mi  | d           |          |     |  |
|              | F4 Reside                | ential Hig | gh          |          |     |  |
|              | F5 Busine                | ess        |             |          |     |  |
|              | F6 Gatev                 | vay        |             |          |     |  |
|              | VP Vehic                 | ular Park  | king        |          |     |  |
|              | PD Plann                 | ed Deve    | lopment     |          |     |  |
|              | CA Capit                 | ol Area J  | urisdicti   | on       |     |  |
|              |                          |            |             |          |     |  |
| 14           |                          | ЗA         | <b>-</b> 4A | 5A       | 64  |  |
| 1B           | 2B                       | 2R         | 4B          | 5B       | 6   |  |
|              |                          |            |             | 50       |     |  |
| 10           | 2C -                     | 3C         | 40          | 5C       | 60  |  |
| 1D           | 2D                       | 3D         | 4D          | 5D       | 6   |  |

#### Principal Zoning Panel 2C

Produced 6/26/24

| 1100                 |                                   |  |  |  |  |
|----------------------|-----------------------------------|--|--|--|--|
|                      | RL One-Family Large Lot           |  |  |  |  |
|                      | H1Residential                     |  |  |  |  |
|                      | H2 Residential                    |  |  |  |  |
|                      | RM1 Multiple-Family               |  |  |  |  |
|                      | RM2 Multiple-Family               |  |  |  |  |
|                      | RM3 Multiple-Family               |  |  |  |  |
|                      | T1 Traditional Neighborhood       |  |  |  |  |
| ///                  | T1M T1with Master Plan            |  |  |  |  |
|                      | T2 Traditional Neighborhood       |  |  |  |  |
|                      | T3 Traditional Neighborhood       |  |  |  |  |
| //                   | T3M T3 with Master Plan           |  |  |  |  |
|                      | T4 Traditional Neighborhood       |  |  |  |  |
| //                   | T4M T4 with Master Plan           |  |  |  |  |
|                      | OS Office-Service                 |  |  |  |  |
|                      | B1 Local Business                 |  |  |  |  |
| $\backslash \rangle$ | BC Community Business (converted) |  |  |  |  |
|                      | B2 Community Business             |  |  |  |  |
|                      | B3 General Business               |  |  |  |  |
|                      | B4 Central Business               |  |  |  |  |
|                      | B5 Central Business Service       |  |  |  |  |
|                      | IT Transitional Industrial        |  |  |  |  |
| //.                  | ITM IT with Master Plan           |  |  |  |  |
|                      | I1 Light Industrial               |  |  |  |  |
|                      | I2 General Industrial             |  |  |  |  |
|                      | 13 Restricted Industrial          |  |  |  |  |
|                      | F1 River Residential              |  |  |  |  |
|                      | F2 Residential Low                |  |  |  |  |
|                      | F3 Residential Mid                |  |  |  |  |
|                      | F4 Residential High               |  |  |  |  |
|                      | F5 Business                       |  |  |  |  |
|                      | F6 Gateway                        |  |  |  |  |
|                      | VP Vehicular Parking              |  |  |  |  |
|                      | PD Planned Development            |  |  |  |  |
|                      | CA Capitol Area Jurisdiction      |  |  |  |  |
| IA                   | 2 <b>A 3A 4A 5A 6</b> /           |  |  |  |  |
|                      |                                   |  |  |  |  |
|                      |                                   |  |  |  |  |