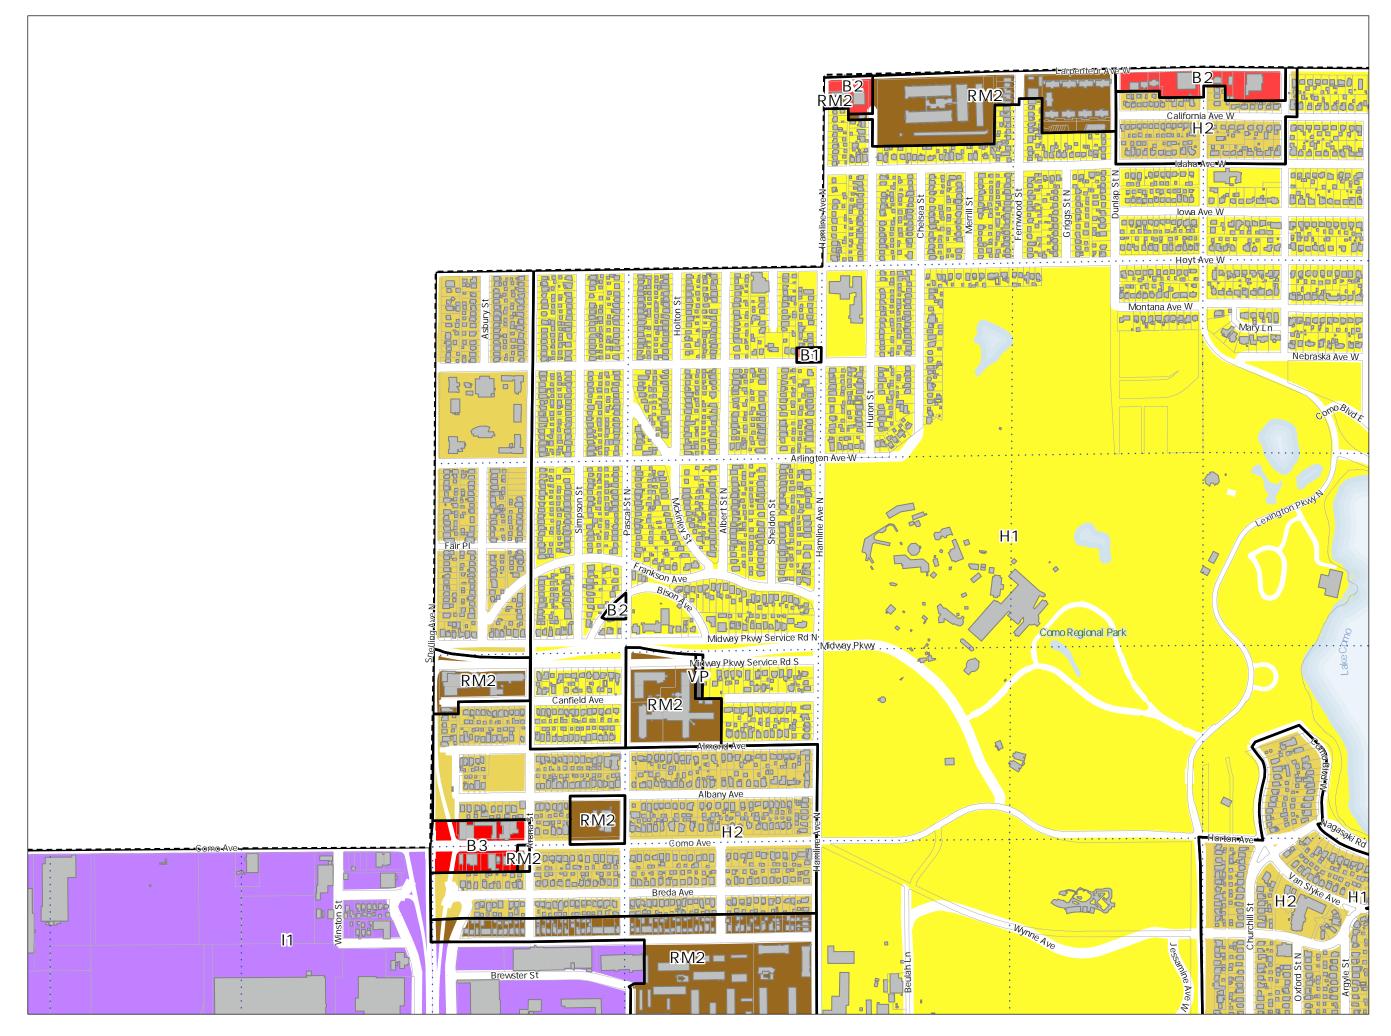

# Principal Zoning Panel 2A

Produced 6/26/24

| PIO                  | uuceu 0/20/24                     |
|----------------------|-----------------------------------|
|                      | RL One-Family Large Lot           |
|                      | H1Residential                     |
|                      | H2 Residential                    |
|                      | RM1 Multiple-Family               |
|                      | RM2 Multiple-Family               |
|                      | RM3 Multiple-Family               |
|                      | T1 Traditional Neighborhood       |
| ///                  | T1M T1 with Master Plan           |
|                      | T2 Traditional Neighborhood       |
|                      | T3 Traditional Neighborhood       |
| //                   | T3M T3 with Master Plan           |
|                      | T4 Traditional Neighborhood       |
|                      | T4M T4 with Master Plan           |
|                      | OS Office-Service                 |
|                      | B1 Local Business                 |
| $\backslash \rangle$ | BC Community Business (converted) |
|                      | B2 Community Business             |
|                      | B3 General Business               |
|                      | B4 Central Business               |
|                      | B5 Central Business Service       |
|                      | IT Transitional Industrial        |
| //                   | ITM IT with Master Plan           |
|                      | I1 Light Industrial               |
|                      | 12 General Industrial             |
|                      | 13 Restricted Industrial          |
|                      | F1 River Residential              |
|                      | F2 Residential Low                |
|                      | F3 Residential Mid                |
|                      | F4 Residential High               |
|                      | F5 Business                       |
|                      | F6 Gateway                        |
|                      | VP Vehicular Parking              |
|                      | PD Planned Development            |
|                      | CA Capitol Area Jurisdiction      |
|                      |                                   |
| <b>1</b> A           | 2A 3A 4A 5A 6/                    |
| 10                   | 2B 2B 4B 5B 6                     |

## **Principal Zoning** Panel 2B

Produced 6/26/24

| 1100              | 10000 07                                                                                                       | 20/21            |             |             |  |  |  |  |  |
|-------------------|----------------------------------------------------------------------------------------------------------------|------------------|-------------|-------------|--|--|--|--|--|
|                   | RL One-                                                                                                        | Family Large L   | ot          |             |  |  |  |  |  |
|                   | H1Reside                                                                                                       | ntial            |             |             |  |  |  |  |  |
|                   | H2 Residential                                                                                                 |                  |             |             |  |  |  |  |  |
|                   | RM1 Multiple-Family                                                                                            |                  |             |             |  |  |  |  |  |
|                   | RM2 Multiple-Family                                                                                            |                  |             |             |  |  |  |  |  |
|                   | RM3 Multiple-Family                                                                                            |                  |             |             |  |  |  |  |  |
|                   | T1 Traditi                                                                                                     | onal Neighborl   | nood        |             |  |  |  |  |  |
| []]               | T1M T1wi                                                                                                       | ith Master Plan  | 1           |             |  |  |  |  |  |
|                   | T2 Tradit                                                                                                      | ional Neighbor   | hood        |             |  |  |  |  |  |
|                   | T3 Tradit                                                                                                      | ional Neighbor   | hood        |             |  |  |  |  |  |
| //                | T3M T3 \                                                                                                       | with Master Pla  | in          |             |  |  |  |  |  |
|                   | T4 Tradit                                                                                                      | ional Neighboi   | rhood       |             |  |  |  |  |  |
|                   | T4M T4                                                                                                         | with Master Pla  | n           |             |  |  |  |  |  |
|                   | OS Offic                                                                                                       | e-Service        |             |             |  |  |  |  |  |
|                   | B1 Local                                                                                                       | Business         |             |             |  |  |  |  |  |
| $\langle \rangle$ | BC Comr                                                                                                        | munity Busines   | s (converte | ed)         |  |  |  |  |  |
|                   | B2 Com                                                                                                         | nunity Busines   | S           |             |  |  |  |  |  |
|                   | B3 Gene                                                                                                        | ral Business     |             |             |  |  |  |  |  |
|                   | B4 Centr                                                                                                       | al Business      |             |             |  |  |  |  |  |
|                   | B5 Centr                                                                                                       | al Business Se   | rvice       |             |  |  |  |  |  |
|                   | IT Transit                                                                                                     | tional Industria | I           |             |  |  |  |  |  |
| //                | ITM IT wi                                                                                                      | th Master Plan   |             |             |  |  |  |  |  |
|                   | l1 Light Ir                                                                                                    | ndustrial        |             |             |  |  |  |  |  |
|                   | I2 Genera                                                                                                      | al Industrial    |             |             |  |  |  |  |  |
|                   | 13 Restric                                                                                                     | ted Industrial   |             |             |  |  |  |  |  |
|                   | F1 River F                                                                                                     | Residential      |             |             |  |  |  |  |  |
|                   | F2 Reside                                                                                                      | ential Low       |             |             |  |  |  |  |  |
|                   | F3 Resid                                                                                                       | ential Mid       |             |             |  |  |  |  |  |
|                   | F4 Resid                                                                                                       | ential High      |             |             |  |  |  |  |  |
|                   | F5 Busin                                                                                                       | ess              |             |             |  |  |  |  |  |
|                   | F6 Gatev                                                                                                       | Nay              |             |             |  |  |  |  |  |
|                   | VP Vehic                                                                                                       | ular Parking     |             |             |  |  |  |  |  |
|                   | PD Plann                                                                                                       | ed Developme     | ent         |             |  |  |  |  |  |
|                   | CA Capit                                                                                                       | ol Area Jurisdi  | ction       |             |  |  |  |  |  |
| I 1A              | 2A                                                                                                             | 3A 4A            | 5A          | 6A          |  |  |  |  |  |
|                   | the second s |                  |             |             |  |  |  |  |  |
| B                 | 2B                                                                                                             | 3B 4B            | I5B         | 6B          |  |  |  |  |  |
| <b>1</b> 1C       | 2C -                                                                                                           | 3C /4C           | 5C          | 60          |  |  |  |  |  |
|                   |                                                                                                                | annut 1          |             |             |  |  |  |  |  |
| 1D                | 2D                                                                                                             | 3D 4D            | 5D          | 6D          |  |  |  |  |  |
| (E                | 1E 2E 3E 5E 6E                                                                                                 |                  |             |             |  |  |  |  |  |
|                   | -2F                                                                                                            |                  | <u> </u>    |             |  |  |  |  |  |
| 1F                | <b>.</b>                                                                                                       | J                | l           | 6 <b>F-</b> |  |  |  |  |  |
| 0 1               | 65 330                                                                                                         | 660              | 990         | 1,320       |  |  |  |  |  |