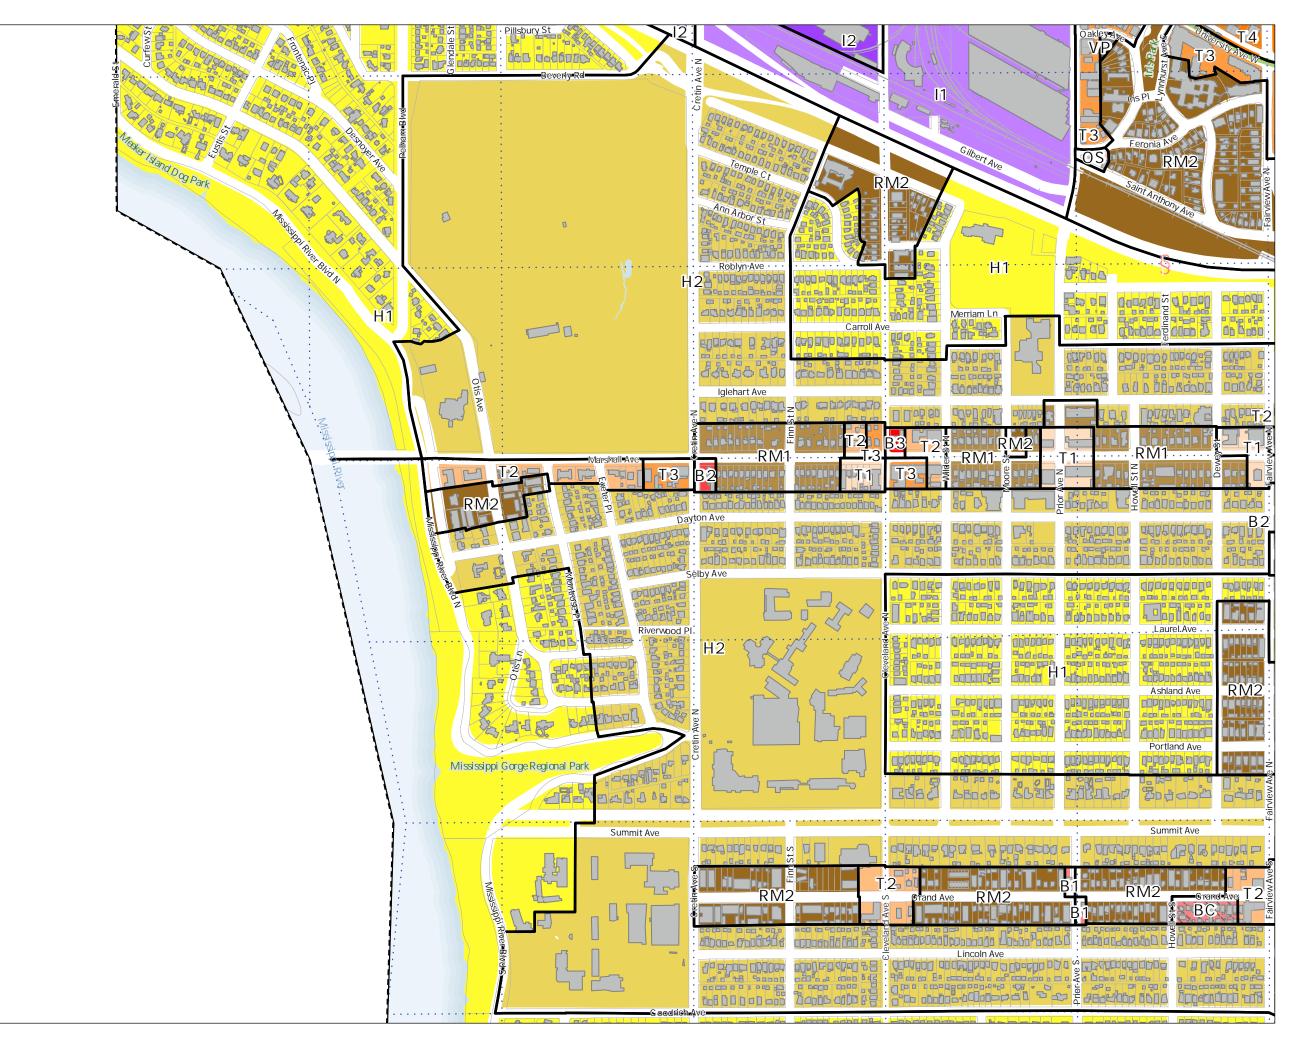

# Principal Zoning Panel 18

Produced 6/26/24

| F1000Ce0 0/20/24                  |
|-----------------------------------|
| RL One-Family Large Lot           |
| H1Residential                     |
| H2 Residential                    |
| RM1 Multiple-Family               |
| RM2 Multiple-Family               |
| RM3 Multiple-Family               |
| T1 Traditional Neighborhood       |
| T1M T1with Master Plan            |
| T2 Traditional Neighborhood       |
| T3 Traditional Neighborhood       |
| T 3M T 3 with Master Plan         |
| T4 Traditional Neighborhood       |
| 14M T4 with Master Plan           |
| OS Office-Service                 |
| B1 Local Business                 |
| BC Community Business (converted) |
| B2 Community Business             |
| B3 General Business               |
| B4 Central Business               |
| B5 Central Business Service       |
| IT Transitional Industrial        |
| ITM IT with Master Plan           |
| I1 Light Industrial               |
| I2 General Industrial             |
| I3 Restricted Industrial          |
| F1 River Residential              |
| F2 Residential Low                |
| F3 Residential Mid                |
| F4 Residential High               |
| F5 Business                       |
| F6 Gateway                        |
| VP Vehicular Parking              |
| PD Planned Development            |
| CA Capitol Area Jurisdiction      |
|                                   |
|                                   |

Sources: City of Saint Paul, Ramsey County (Parcel Data, and 2017 Impervious Surface Data), Minnesota DNR (Water Bodies). All data current unless otherwise noted. This document was prepared by the Saint Paul Planning and Economic Development Department and is intended to be used for reference and illustrative purposes only. This drawing is not a legally recorded plan, survey, official tax map or engineering schematic and is not intended to be used as such.