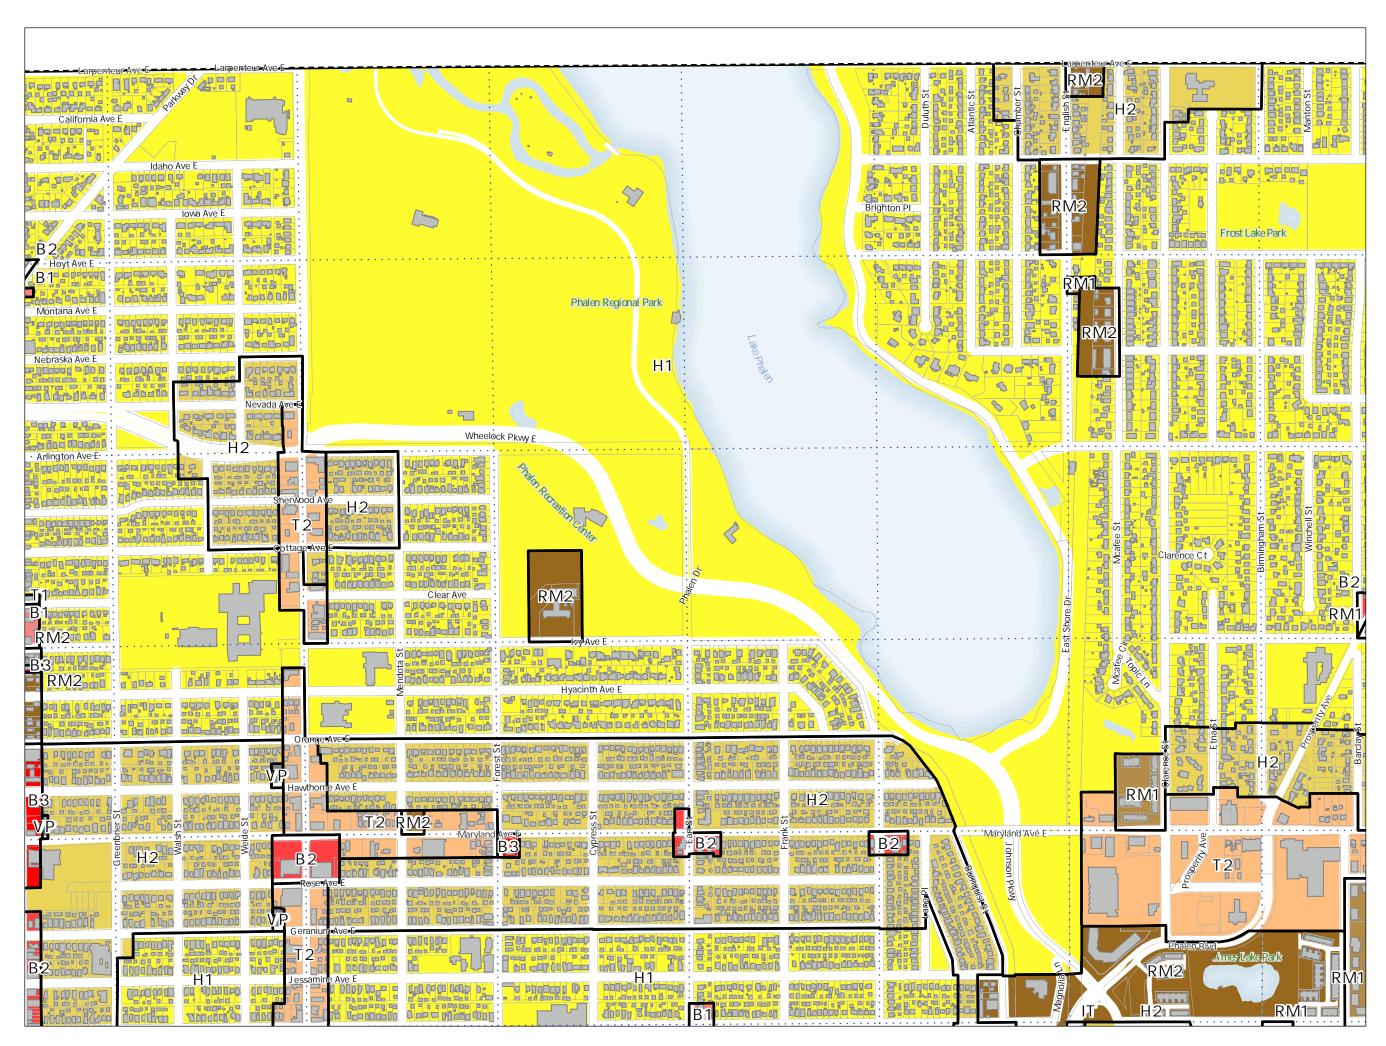

# Principal Zoning Panel 2A

Produced 6/26/24

| PIO                  | uuceu 0/20/24                     |
|----------------------|-----------------------------------|
|                      | RL One-Family Large Lot           |
|                      | H1Residential                     |
|                      | H2 Residential                    |
|                      | RM1 Multiple-Family               |
|                      | RM2 Multiple-Family               |
|                      | RM3 Multiple-Family               |
|                      | T1 Traditional Neighborhood       |
| ///                  | T1M T1 with Master Plan           |
|                      | T2 Traditional Neighborhood       |
|                      | T3 Traditional Neighborhood       |
| //                   | T3M T3 with Master Plan           |
|                      | T4 Traditional Neighborhood       |
|                      | T4M T4 with Master Plan           |
|                      | OS Office-Service                 |
|                      | B1 Local Business                 |
| $\backslash \rangle$ | BC Community Business (converted) |
|                      | B2 Community Business             |
|                      | B3 General Business               |
|                      | B4 Central Business               |
|                      | B5 Central Business Service       |
|                      | IT Transitional Industrial        |
| //                   | ITM IT with Master Plan           |
|                      | I1 Light Industrial               |
|                      | 12 General Industrial             |
|                      | 13 Restricted Industrial          |
|                      | F1 River Residential              |
|                      | F2 Residential Low                |
|                      | F3 Residential Mid                |
|                      | F4 Residential High               |
|                      | F5 Business                       |
|                      | F6 Gateway                        |
|                      | VP Vehicular Parking              |
|                      | PD Planned Development            |
|                      | CA Capitol Area Jurisdiction      |
|                      |                                   |
| <b>1</b> A           | 2A 3A 4A 5A 6/                    |
| 10                   | 2B 2B 4B 5B 6                     |

# Principal Zoning Panel 3A

Produced 6/26/24

| Produced 6/26/24                  |
|-----------------------------------|
| RL One-Family Large Lot           |
| H1Residential                     |
| H2 Residential                    |
| RM1 Multiple-Family               |
| RM2 Multiple-Family               |
| RM3 Multiple-Family               |
| T1 Traditional Neighborhood       |
| T1M T1 with Master Plan           |
| T2 Traditional Neighborhood       |
| T3 Traditional Neighborhood       |
| T3M T3 with Master Plan           |
| T4 Traditional Neighborhood       |
| 74M T4 with Master Plan           |
| OS Office-Service                 |
| B1 Local Business                 |
| BC Community Business (converted) |
| B2 Community Business             |
| B3 General Business               |
| B4 Central Business               |
| B5 Central Business Service       |
| IT Transitional Industrial        |
| // ITM IT with Master Plan        |
| I1 Light Industrial               |
| I2 General Industrial             |
| 13 Restricted Industrial          |
| F1 River Residential              |
| F2 Residential Low                |
| F3 Residential Mid                |
| F4 Residential High               |
| F5 Business                       |
| F6 Gateway                        |
| VP Vehicular Parking              |
| PD Planned Development            |
| CA Capitol Area Jurisdiction      |
|                                   |
| 1A 2A 3A 4A 5A 6A                 |
| 1B 2B 3B 4B 5B 6B                 |
|                                   |
| 1C = 2C - L =3C 4C 5C 6C          |
| D 2D 3D 4D 5D 6D                  |
|                                   |
| TE 2E 3E 5E 6E                    |
|                                   |