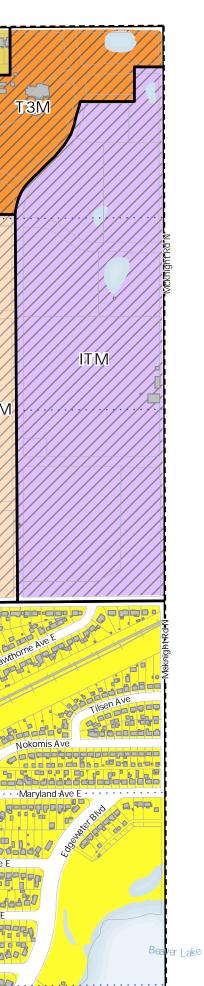

## Principal Zoning Panel 1C

Produced 6/26/24

| Proc         | duced 6/                 | 26/24      | ŀ           |          |     |  |
|--------------|--------------------------|------------|-------------|----------|-----|--|
|              | RL One-F                 | amily La   | arge Lot    |          |     |  |
|              | H1Residential            |            |             |          |     |  |
|              | H2 Residential           |            |             |          |     |  |
|              | RM1 Multiple-Family      |            |             |          |     |  |
|              | RM2 Mult                 | tiple-Far  | nily        |          |     |  |
|              | RM3 Multiple-Family      |            |             |          |     |  |
|              | T1 Traditio              |            |             | bd       |     |  |
| ///          | T1M T1wi                 | th Maste   | er Plan     |          |     |  |
|              | T2 Traditi               | ional Nei  | ighborho    | od       |     |  |
|              | T3 Tradit                | ional Ne   | ighborho    | od       |     |  |
| //           | ТЗМ ТЗ и                 | with Mas   | ter Plan    |          |     |  |
|              | T4 Tradit                | ional Ne   | ighborho    | od       |     |  |
| //           | T4M T4 v                 | with Mas   | ter Plan    |          |     |  |
|              | OS Office                | e-Servic   | е           |          |     |  |
|              | B1 Local E               | Business   | ;           |          |     |  |
| $\backslash$ | BC Comr                  | nunity B   | usiness (   | converte | ed) |  |
|              | B2 Comm                  | nunity Bi  | usiness     |          |     |  |
|              | B3 Gener                 | ral Busin  | ess         |          |     |  |
|              | B4 Centra                | al Busine  | ess         |          |     |  |
|              | B5 Centra                | al Busine  | ess Servio  | ce       |     |  |
|              | IT Transit               | ional Ind  | lustrial    |          |     |  |
| //.          | ITM IT with Master Plan  |            |             |          |     |  |
|              | I1 Light Industrial      |            |             |          |     |  |
|              | I2 General Industrial    |            |             |          |     |  |
|              | 13 Restricted Industrial |            |             |          |     |  |
|              | F1 River Residential     |            |             |          |     |  |
|              | F2 Reside                | ential Lo  | W           |          |     |  |
|              | F3 Reside                | ential Mi  | d           |          |     |  |
|              | F4 Reside                | ential Hig | gh          |          |     |  |
|              | F5 Busine                | ess        |             |          |     |  |
|              | F6 Gatev                 | vay        |             |          |     |  |
|              | VP Vehic                 | ular Park  | king        |          |     |  |
|              | PD Plann                 | ed Deve    | lopment     |          |     |  |
|              | CA Capit                 | ol Area J  | urisdicti   | on       |     |  |
|              |                          |            |             |          |     |  |
| 14           |                          | ЗA         | <b>-</b> 4A | 5A       | 64  |  |
| 1B           | 2B                       | 2R         | 4B          | 5B       | 6   |  |
|              |                          |            |             | 50       |     |  |
| 10           | 2C -                     | 3C         | 40          | 5C       | 60  |  |
| 1D           | 2D                       | 3D         | 4D          | 5D       | 6   |  |

#### Principal Zoning Panel 2C

Produced 6/26/24

| 1100                 |                                   |  |  |  |  |
|----------------------|-----------------------------------|--|--|--|--|
|                      | RL One-Family Large Lot           |  |  |  |  |
|                      | H1Residential                     |  |  |  |  |
|                      | H2 Residential                    |  |  |  |  |
|                      | RM1 Multiple-Family               |  |  |  |  |
|                      | RM2 Multiple-Family               |  |  |  |  |
|                      | RM3 Multiple-Family               |  |  |  |  |
|                      | T1 Traditional Neighborhood       |  |  |  |  |
| ///                  | T1M T1with Master Plan            |  |  |  |  |
|                      | T2 Traditional Neighborhood       |  |  |  |  |
|                      | T3 Traditional Neighborhood       |  |  |  |  |
| //                   | T3M T3 with Master Plan           |  |  |  |  |
|                      | T4 Traditional Neighborhood       |  |  |  |  |
| //                   | T4M T4 with Master Plan           |  |  |  |  |
|                      | OS Office-Service                 |  |  |  |  |
|                      | B1 Local Business                 |  |  |  |  |
| $\backslash \rangle$ | BC Community Business (converted) |  |  |  |  |
|                      | B2 Community Business             |  |  |  |  |
|                      | B3 General Business               |  |  |  |  |
|                      | B4 Central Business               |  |  |  |  |
|                      | B5 Central Business Service       |  |  |  |  |
|                      | IT Transitional Industrial        |  |  |  |  |
| //.                  | ITM IT with Master Plan           |  |  |  |  |
|                      | I1 Light Industrial               |  |  |  |  |
|                      | I2 General Industrial             |  |  |  |  |
|                      | 13 Restricted Industrial          |  |  |  |  |
|                      | F1 River Residential              |  |  |  |  |
|                      | F2 Residential Low                |  |  |  |  |
|                      | F3 Residential Mid                |  |  |  |  |
|                      | F4 Residential High               |  |  |  |  |
|                      | F5 Business                       |  |  |  |  |
|                      | F6 Gateway                        |  |  |  |  |
|                      | VP Vehicular Parking              |  |  |  |  |
|                      | PD Planned Development            |  |  |  |  |
|                      | CA Capitol Area Jurisdiction      |  |  |  |  |
| IA                   | 2 <b>A 3A 4A 5A 6</b> /           |  |  |  |  |
|                      |                                   |  |  |  |  |
|                      |                                   |  |  |  |  |