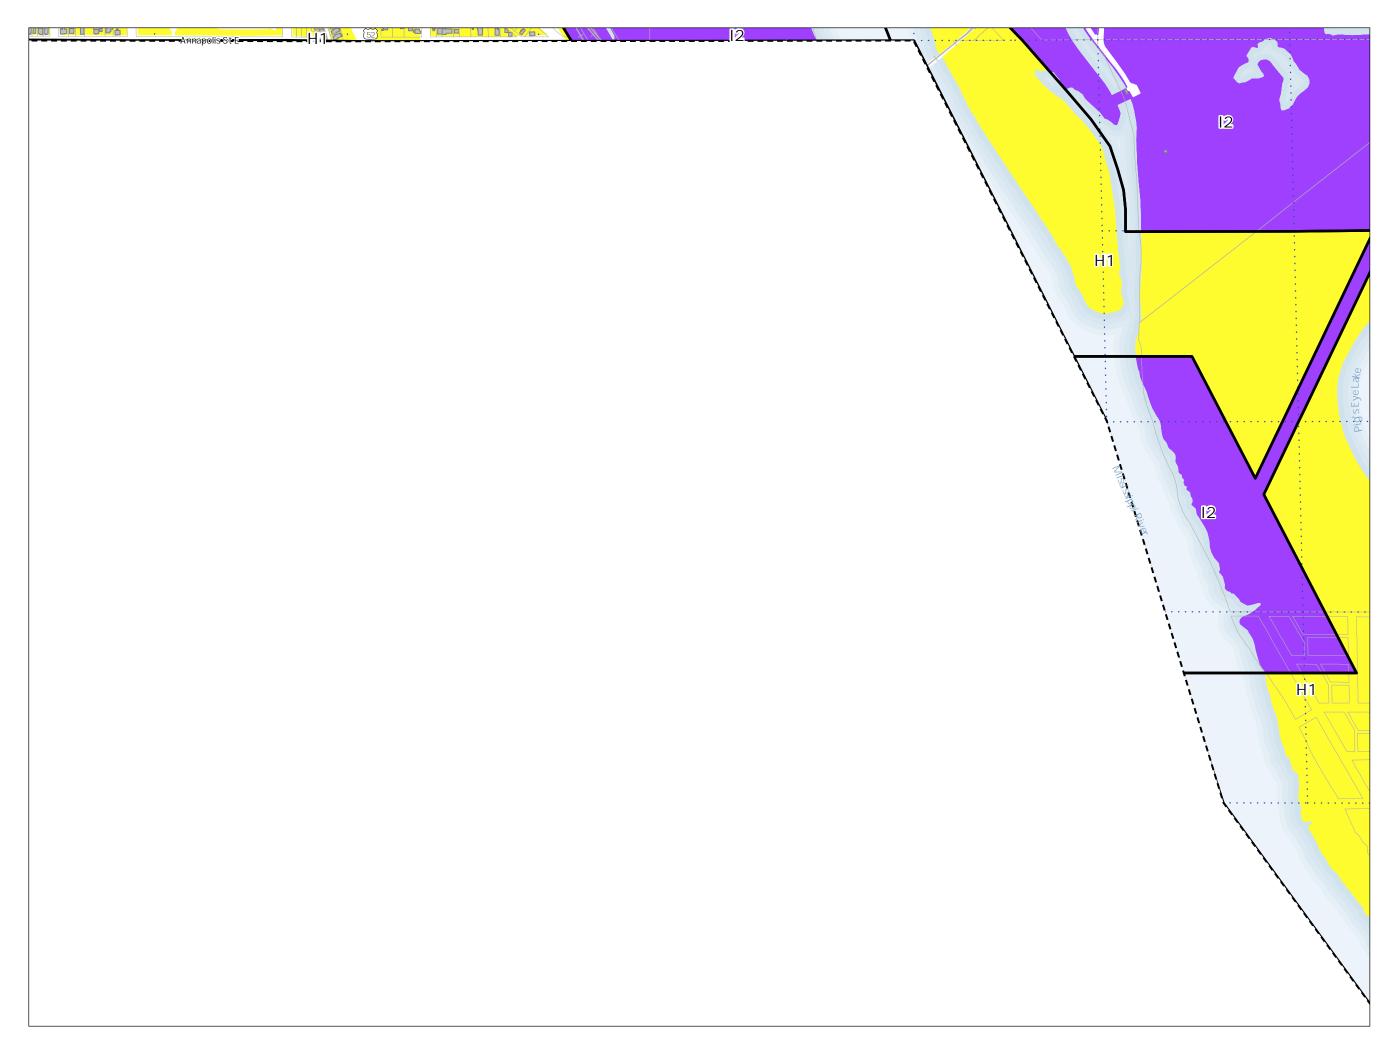

# Principal Zoning Panel 3A

Produced 6/26/24

| Produced 6/26/24                  |
|-----------------------------------|
| RL One-Family Large Lot           |
| H1Residential                     |
| H2 Residential                    |
| RM1 Multiple-Family               |
| RM2 Multiple-Family               |
| RM3 Multiple-Family               |
| T1 Traditional Neighborhood       |
| T1M T1 with Master Plan           |
| T2 Traditional Neighborhood       |
| T3 Traditional Neighborhood       |
| T3M T3 with Master Plan           |
| T4 Traditional Neighborhood       |
| 74M T4 with Master Plan           |
| OS Office-Service                 |
| B1 Local Business                 |
| BC Community Business (converted) |
| B2 Community Business             |
| B3 General Business               |
| B4 Central Business               |
| B5 Central Business Service       |
| IT Transitional Industrial        |
| // ITM IT with Master Plan        |
| I1 Light Industrial               |
| I2 General Industrial             |
| 13 Restricted Industrial          |
| F1 River Residential              |
| F2 Residential Low                |
| F3 Residential Mid                |
| F4 Residential High               |
| F5 Business                       |
| F6 Gateway                        |
| VP Vehicular Parking              |
| PD Planned Development            |
| CA Capitol Area Jurisdiction      |
|                                   |
| 1A 2A 3A 4A 5A 6A                 |
| 1B 2B 3B 4B 5B 6B                 |
|                                   |
| 1C = 2C - L =3C 4C 5C 6C          |
| D 2D 3D 4D 5D 6D                  |
|                                   |
| TE 2E 3E 5E 6E                    |
|                                   |