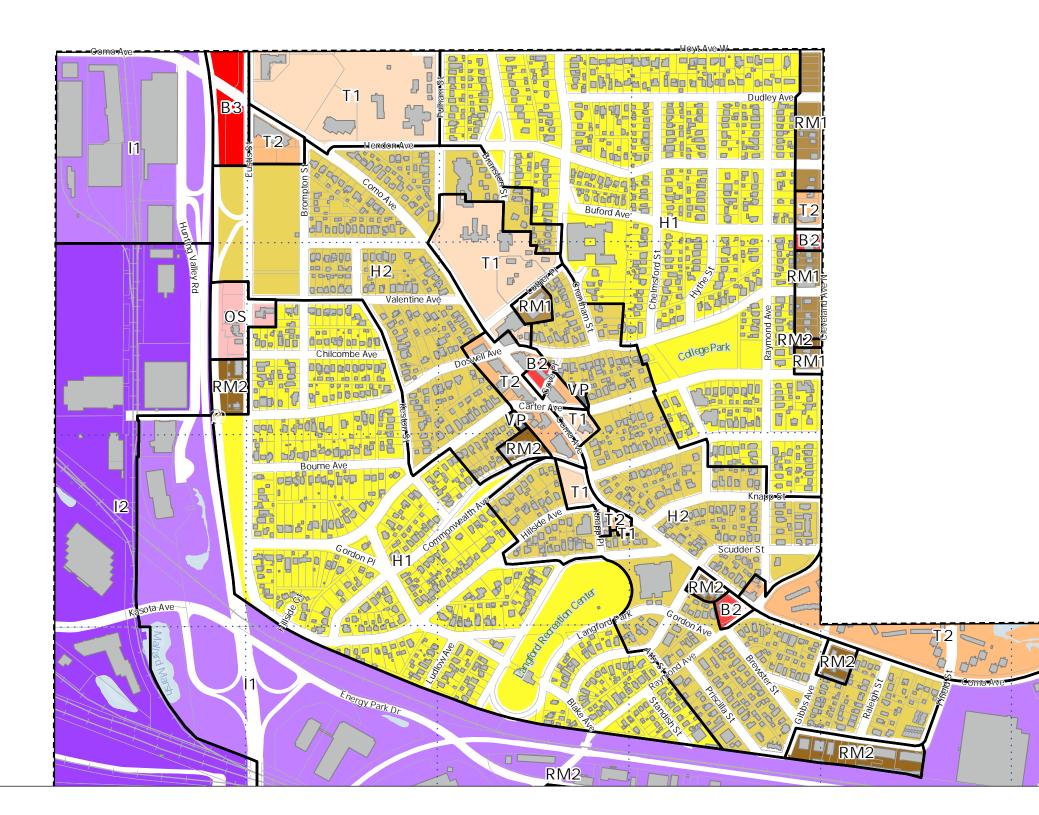

# Principal Zoning Panel 18

Produced 6/26/24

| F1000Ce0 0/20/24                  |
|-----------------------------------|
| RL One-Family Large Lot           |
| H1Residential                     |
| H2 Residential                    |
| RM1 Multiple-Family               |
| RM2 Multiple-Family               |
| RM3 Multiple-Family               |
| T1 Traditional Neighborhood       |
| T1M T1with Master Plan            |
| T2 Traditional Neighborhood       |
| T3 Traditional Neighborhood       |
| T 3M T 3 with Master Plan         |
| T4 Traditional Neighborhood       |
| 14M T4 with Master Plan           |
| OS Office-Service                 |
| B1 Local Business                 |
| BC Community Business (converted) |
| B2 Community Business             |
| B3 General Business               |
| B4 Central Business               |
| B5 Central Business Service       |
| IT Transitional Industrial        |
| ITM IT with Master Plan           |
| I1 Light Industrial               |
| I2 General Industrial             |
| I3 Restricted Industrial          |
| F1 River Residential              |
| F2 Residential Low                |
| F3 Residential Mid                |
| F4 Residential High               |
| F5 Business                       |
| F6 Gateway                        |
| VP Vehicular Parking              |
| PD Planned Development            |
| CA Capitol Area Jurisdiction      |
|                                   |
|                                   |

Sources: City of Saint Paul, Ramsey County (Parcel Data, and 2017 Impervious Surface Data), Minnesota DNR (Water Bodies). All data current unless otherwise noted. This document was prepared by the Saint Paul Planning and Economic Development Department and is intended to be used for reference and illustrative purposes only. This drawing is not a legally recorded plan, survey, official tax map or engineering schematic and is not intended to be used as such.