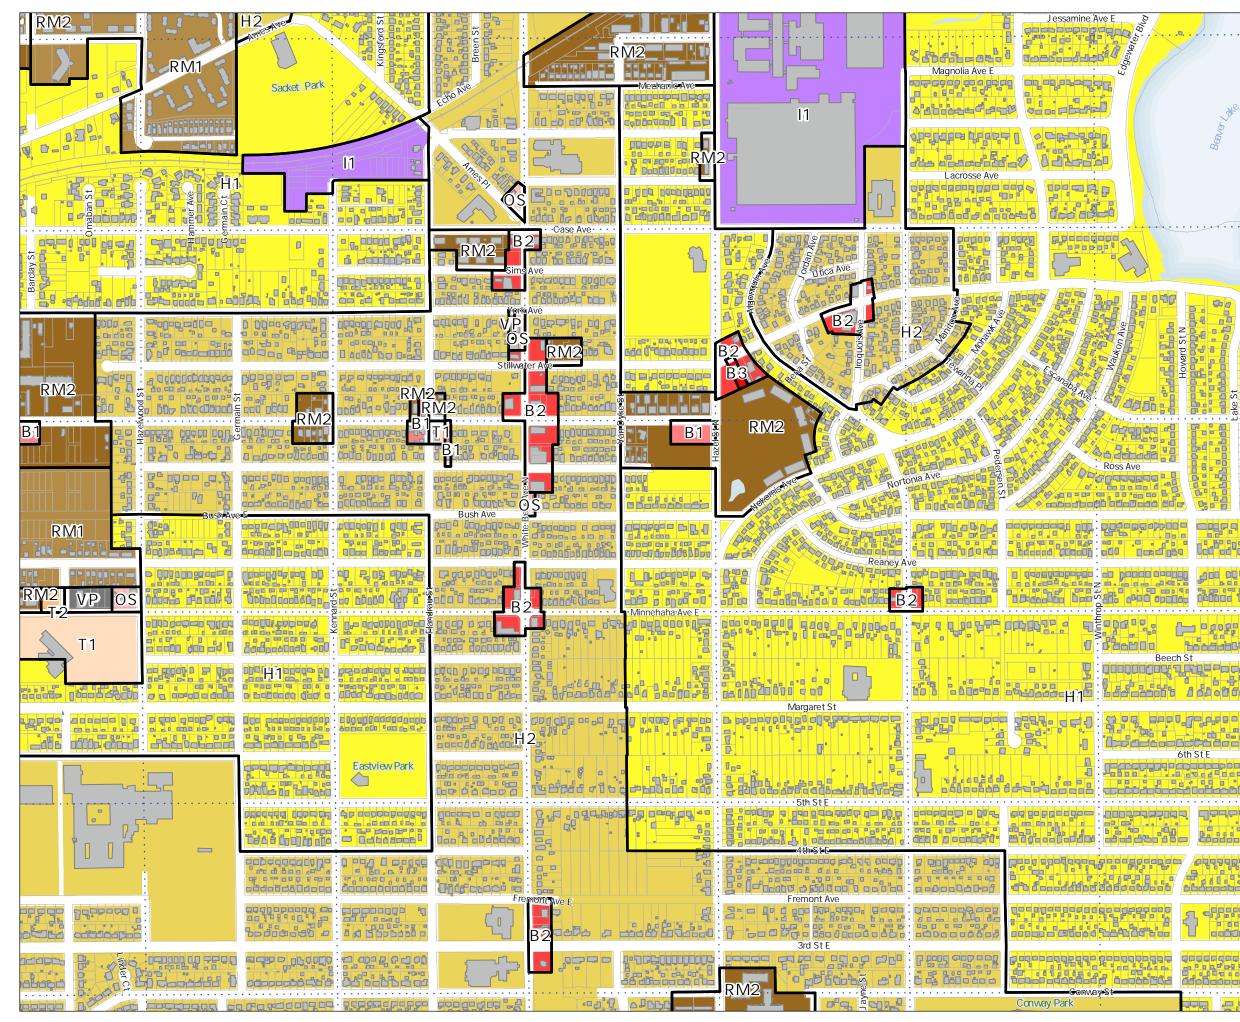

## **Principal Zoning** Panel 2B

Produced 6/26/24

| 1100              | 10000 07                                                                                                       | 20/21            |             |             |  |  |  |  |  |
|-------------------|----------------------------------------------------------------------------------------------------------------|------------------|-------------|-------------|--|--|--|--|--|
|                   | RL One-                                                                                                        | Family Large L   | ot          |             |  |  |  |  |  |
|                   | H1Reside                                                                                                       | ntial            |             |             |  |  |  |  |  |
|                   | H2 Residential                                                                                                 |                  |             |             |  |  |  |  |  |
|                   | RM1 Multiple-Family                                                                                            |                  |             |             |  |  |  |  |  |
|                   | RM2 Multiple-Family                                                                                            |                  |             |             |  |  |  |  |  |
|                   | RM3 Multiple-Family                                                                                            |                  |             |             |  |  |  |  |  |
|                   | T1 Traditi                                                                                                     | onal Neighborl   | nood        |             |  |  |  |  |  |
| []]               | T1M T1wi                                                                                                       | ith Master Plan  | 1           |             |  |  |  |  |  |
|                   | T2 Tradit                                                                                                      | ional Neighbor   | hood        |             |  |  |  |  |  |
|                   | T3 Tradit                                                                                                      | ional Neighbor   | hood        |             |  |  |  |  |  |
| //                | T3M T3 \                                                                                                       | with Master Pla  | in          |             |  |  |  |  |  |
|                   | T4 Tradit                                                                                                      | ional Neighboi   | rhood       |             |  |  |  |  |  |
|                   | T4M T4                                                                                                         | with Master Pla  | n           |             |  |  |  |  |  |
|                   | OS Offic                                                                                                       | e-Service        |             |             |  |  |  |  |  |
|                   | B1 Local                                                                                                       | Business         |             |             |  |  |  |  |  |
| $\langle \rangle$ | BC Comr                                                                                                        | munity Busines   | s (converte | ed)         |  |  |  |  |  |
|                   | B2 Com                                                                                                         | nunity Busines   | S           |             |  |  |  |  |  |
|                   | B3 Gene                                                                                                        | ral Business     |             |             |  |  |  |  |  |
|                   | B4 Centr                                                                                                       | al Business      |             |             |  |  |  |  |  |
|                   | B5 Centr                                                                                                       | al Business Se   | rvice       |             |  |  |  |  |  |
|                   | IT Transit                                                                                                     | tional Industria | I           |             |  |  |  |  |  |
| //                | ITM IT wi                                                                                                      | th Master Plan   |             |             |  |  |  |  |  |
|                   | l1 Light Ir                                                                                                    | ndustrial        |             |             |  |  |  |  |  |
|                   | I2 Genera                                                                                                      | al Industrial    |             |             |  |  |  |  |  |
|                   | 13 Restric                                                                                                     | ted Industrial   |             |             |  |  |  |  |  |
|                   | F1 River F                                                                                                     | Residential      |             |             |  |  |  |  |  |
|                   | F2 Reside                                                                                                      | ential Low       |             |             |  |  |  |  |  |
|                   | F3 Resid                                                                                                       | ential Mid       |             |             |  |  |  |  |  |
|                   | F4 Resid                                                                                                       | ential High      |             |             |  |  |  |  |  |
|                   | F5 Busin                                                                                                       | ess              |             |             |  |  |  |  |  |
|                   | F6 Gatev                                                                                                       | Nay              |             |             |  |  |  |  |  |
|                   | VP Vehic                                                                                                       | ular Parking     |             |             |  |  |  |  |  |
|                   | PD Plann                                                                                                       | ed Developme     | ent         |             |  |  |  |  |  |
|                   | CA Capit                                                                                                       | ol Area Jurisdi  | ction       |             |  |  |  |  |  |
| I 1A              | 2A                                                                                                             | 3A 4A            | 5A          | 6A          |  |  |  |  |  |
|                   | the second s |                  |             |             |  |  |  |  |  |
| B                 | 2B                                                                                                             | 3B 4B            | I5B         | 6B          |  |  |  |  |  |
| <b>1</b> 1C       | 2C -                                                                                                           | 3C /4C           | 5C          | 60          |  |  |  |  |  |
|                   |                                                                                                                | annut 1          |             |             |  |  |  |  |  |
| 1D                | 2D                                                                                                             | 3D 4D            | 5D          | 6D          |  |  |  |  |  |
| (E                | 1E 2E 3E 5E 6E                                                                                                 |                  |             |             |  |  |  |  |  |
|                   | -2F                                                                                                            |                  | <u> </u>    |             |  |  |  |  |  |
| 1F                | <b>.</b>                                                                                                       | J                | l           | 6 <b>F-</b> |  |  |  |  |  |
| 0 1               | 65 330                                                                                                         | 660              | 990         | 1,320       |  |  |  |  |  |

## Principal Zoning Panel 3B

Produced 6/26/24

| Produced 6/26/24             |                     |     |  |  |  |  |  |  |
|------------------------------|---------------------|-----|--|--|--|--|--|--|
| RL One-Family Large Lot      |                     |     |  |  |  |  |  |  |
| H1Residential                | H1Residential       |     |  |  |  |  |  |  |
| H2 Residential               | H2 Residential      |     |  |  |  |  |  |  |
| RM1 Multiple-Family          | RM1 Multiple-Family |     |  |  |  |  |  |  |
| RM2 Multiple-Family          |                     |     |  |  |  |  |  |  |
| RM3 Multiple-Family          |                     |     |  |  |  |  |  |  |
| T1 Traditional Neighborhoo   | bd                  |     |  |  |  |  |  |  |
| T1M T1 with Master Plan      |                     |     |  |  |  |  |  |  |
| T2 Traditional Neighborho    | od                  |     |  |  |  |  |  |  |
| T3 Traditional Neighborho    | od                  |     |  |  |  |  |  |  |
| T3M T3 with Master Plan      |                     |     |  |  |  |  |  |  |
| T4 Traditional Neighborho    | od                  |     |  |  |  |  |  |  |
| 74M T4 with Master Plan      |                     |     |  |  |  |  |  |  |
| OS Office-Service            |                     |     |  |  |  |  |  |  |
| B1 Local Business            |                     |     |  |  |  |  |  |  |
| BC Community Business (      | converte            | ed) |  |  |  |  |  |  |
| B2 Community Business        |                     |     |  |  |  |  |  |  |
| B3 General Business          |                     |     |  |  |  |  |  |  |
| B4 Central Business          |                     |     |  |  |  |  |  |  |
| B5 Central Business Service  | ce                  |     |  |  |  |  |  |  |
| IT Transitional Industrial   |                     |     |  |  |  |  |  |  |
| ITM IT with Master Plan      |                     |     |  |  |  |  |  |  |
| I1 Light Industrial          |                     |     |  |  |  |  |  |  |
| I2 General Industrial        |                     |     |  |  |  |  |  |  |
| 13 Restricted Industrial     |                     |     |  |  |  |  |  |  |
| F1 River Residential         |                     |     |  |  |  |  |  |  |
| F2 Residential Low           |                     |     |  |  |  |  |  |  |
| F3 Residential Mid           |                     |     |  |  |  |  |  |  |
| F4 Residential High          |                     |     |  |  |  |  |  |  |
| F5 Business                  |                     |     |  |  |  |  |  |  |
| F6 Gateway                   |                     |     |  |  |  |  |  |  |
| VP Vehicular Parking         |                     |     |  |  |  |  |  |  |
| PD Planned Development       |                     |     |  |  |  |  |  |  |
| CA Capitol Area Jurisdiction | on                  |     |  |  |  |  |  |  |
|                              | _                   |     |  |  |  |  |  |  |
| 1A 2A 3A 4A                  | 5A                  | 6A  |  |  |  |  |  |  |
| 1B 2B 3B 4B                  | 5B                  | 6B  |  |  |  |  |  |  |
|                              |                     |     |  |  |  |  |  |  |
| 10 20 30 40                  | 5C                  | 60  |  |  |  |  |  |  |
| 1D 2D 3D 4D                  | 5D                  | 6D  |  |  |  |  |  |  |
|                              | A COLUMN A          |     |  |  |  |  |  |  |

## Principal Zoning Panel 4B

Produced 6/26/24

| Prod       | uced 6/26/24                      |  |  |  |  |  |
|------------|-----------------------------------|--|--|--|--|--|
|            | RL One-Family Large Lot           |  |  |  |  |  |
|            | H1Residential                     |  |  |  |  |  |
|            | H2 Residential                    |  |  |  |  |  |
|            | RM1 Multiple-Family               |  |  |  |  |  |
|            | RM2 Multiple-Family               |  |  |  |  |  |
|            | RM3 Multiple-Family               |  |  |  |  |  |
| -          | T1 Traditional Neighborhood       |  |  |  |  |  |
|            | T1M T1 with Master Plan           |  |  |  |  |  |
|            | T2 Traditional Neighborhood       |  |  |  |  |  |
| -          | T3 Traditional Neighborhood       |  |  |  |  |  |
|            | T3M T3 with Master Plan           |  |  |  |  |  |
| -          | T4 Traditional Neighborhood       |  |  |  |  |  |
|            | T4M T4 with Master Plan           |  |  |  |  |  |
|            | OS Office-Service                 |  |  |  |  |  |
|            | B1 Local Business                 |  |  |  |  |  |
|            | BC Community Business (converted) |  |  |  |  |  |
|            | B2 Community Business             |  |  |  |  |  |
|            | B3 General Business               |  |  |  |  |  |
|            | B4 Central Business               |  |  |  |  |  |
|            | B5 Central Business Service       |  |  |  |  |  |
|            | IT Transitional Industrial        |  |  |  |  |  |
|            | ITM IT with Master Plan           |  |  |  |  |  |
|            | 11 Light Industrial               |  |  |  |  |  |
|            | 12 General Industrial             |  |  |  |  |  |
|            | 13 Restricted Industrial          |  |  |  |  |  |
|            | F1 River Residential              |  |  |  |  |  |
|            | F2 Residential Low                |  |  |  |  |  |
|            | F3 Residential Mid                |  |  |  |  |  |
|            | F4 Residential High               |  |  |  |  |  |
|            | F5 Business                       |  |  |  |  |  |
|            | F6 Gateway                        |  |  |  |  |  |
|            | VP Vehicular Parking              |  |  |  |  |  |
|            | PD Planned Development            |  |  |  |  |  |
|            | CA Capitol Area Jurisdiction      |  |  |  |  |  |
|            |                                   |  |  |  |  |  |
| <b>1</b> A | 2A 3A 4A 5A 6A                    |  |  |  |  |  |
| 10         |                                   |  |  |  |  |  |