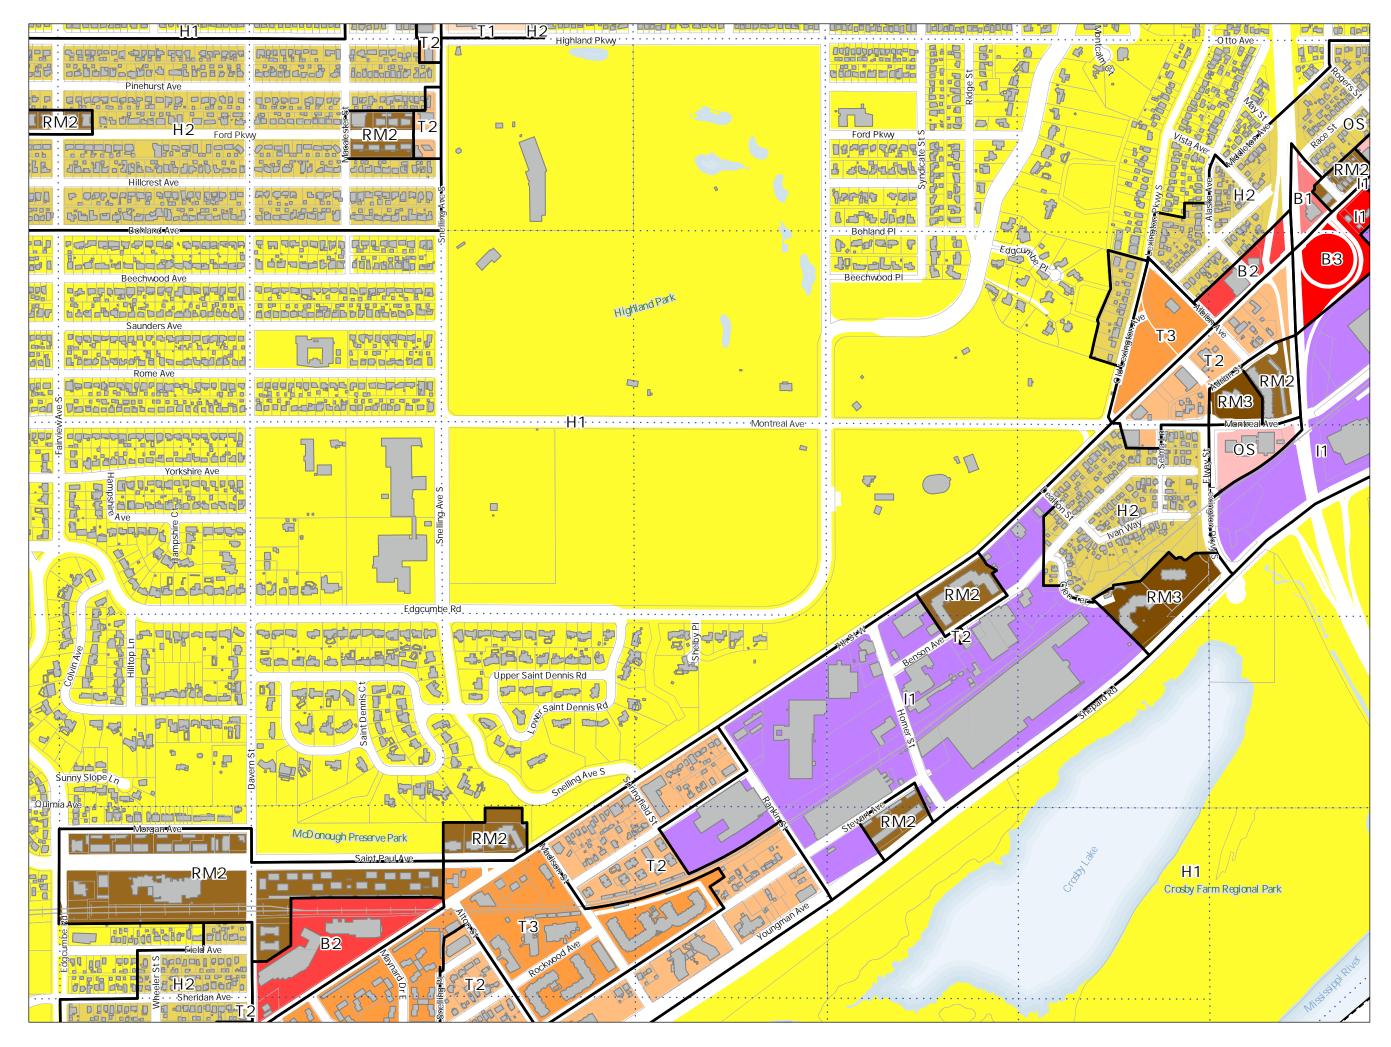

## Principal Zoning Panel 1C

Produced 6/26/24

| Proc         | duced 6/                 | 26/24      | ŀ           |          |     |  |
|--------------|--------------------------|------------|-------------|----------|-----|--|
|              | RL One-F                 | amily La   | arge Lot    |          |     |  |
|              | H1Residential            |            |             |          |     |  |
|              | H2 Residential           |            |             |          |     |  |
|              | RM1 Multiple-Family      |            |             |          |     |  |
|              | RM2 Mult                 | tiple-Far  | nily        |          |     |  |
|              | RM3 Multiple-Family      |            |             |          |     |  |
|              | T1 Traditio              |            |             | bd       |     |  |
| ///          | T1M T1wi                 | th Maste   | er Plan     |          |     |  |
|              | T2 Traditi               | ional Nei  | ighborho    | od       |     |  |
|              | T3 Tradit                | ional Ne   | ighborho    | od       |     |  |
| //           | ТЗМ ТЗ и                 | with Mas   | ter Plan    |          |     |  |
|              | T4 Tradit                | ional Ne   | ighborho    | od       |     |  |
| //           | T4M T4 v                 | with Mas   | ter Plan    |          |     |  |
|              | OS Office                | e-Servic   | е           |          |     |  |
|              | B1 Local E               | Business   | ;           |          |     |  |
| $\backslash$ | BC Comr                  | nunity B   | usiness (   | converte | ed) |  |
|              | B2 Comm                  | nunity Bi  | usiness     |          |     |  |
|              | B3 Gener                 | ral Busin  | ess         |          |     |  |
|              | B4 Centra                | al Busine  | ess         |          |     |  |
|              | B5 Centra                | al Busine  | ess Servio  | ce       |     |  |
|              | IT Transit               | ional Ind  | lustrial    |          |     |  |
| //.          | ITM IT with Master Plan  |            |             |          |     |  |
|              | I1 Light Industrial      |            |             |          |     |  |
|              | I2 General Industrial    |            |             |          |     |  |
|              | 13 Restricted Industrial |            |             |          |     |  |
|              | F1 River Residential     |            |             |          |     |  |
|              | F2 Reside                | ential Lo  | W           |          |     |  |
|              | F3 Reside                | ential Mi  | d           |          |     |  |
|              | F4 Reside                | ential Hig | gh          |          |     |  |
|              | F5 Busine                | ess        |             |          |     |  |
|              | F6 Gatev                 | vay        |             |          |     |  |
|              | VP Vehic                 | ular Park  | king        |          |     |  |
|              | PD Plann                 | ed Deve    | lopment     |          |     |  |
|              | CA Capit                 | ol Area J  | urisdicti   | on       |     |  |
|              |                          |            |             |          |     |  |
| 14           |                          | ЗA         | <b>-</b> 4A | 5A       | 64  |  |
| 1B           | 2B                       | 2R         | 4B          | 5B       | 6   |  |
|              |                          |            |             | 50       |     |  |
| 10           | 2C -                     | 3C         | 40          | 5C       | 60  |  |
| 1D           | 2D                       | 3D         | 4D          | 5D       | 6   |  |

#### Principal Zoning Panel 2C

Produced 6/26/24

| 1100                 |                                   |  |  |  |  |
|----------------------|-----------------------------------|--|--|--|--|
|                      | RL One-Family Large Lot           |  |  |  |  |
|                      | H1Residential                     |  |  |  |  |
|                      | H2 Residential                    |  |  |  |  |
|                      | RM1 Multiple-Family               |  |  |  |  |
|                      | RM2 Multiple-Family               |  |  |  |  |
|                      | RM3 Multiple-Family               |  |  |  |  |
|                      | T1 Traditional Neighborhood       |  |  |  |  |
| ///                  | T1M T1with Master Plan            |  |  |  |  |
|                      | T2 Traditional Neighborhood       |  |  |  |  |
|                      | T3 Traditional Neighborhood       |  |  |  |  |
| //                   | T3M T3 with Master Plan           |  |  |  |  |
|                      | T4 Traditional Neighborhood       |  |  |  |  |
| //                   | T4M T4 with Master Plan           |  |  |  |  |
|                      | OS Office-Service                 |  |  |  |  |
|                      | B1 Local Business                 |  |  |  |  |
| $\backslash \rangle$ | BC Community Business (converted) |  |  |  |  |
|                      | B2 Community Business             |  |  |  |  |
|                      | B3 General Business               |  |  |  |  |
|                      | B4 Central Business               |  |  |  |  |
|                      | B5 Central Business Service       |  |  |  |  |
|                      | IT Transitional Industrial        |  |  |  |  |
| //.                  | ITM IT with Master Plan           |  |  |  |  |
|                      | I1 Light Industrial               |  |  |  |  |
|                      | I2 General Industrial             |  |  |  |  |
|                      | 13 Restricted Industrial          |  |  |  |  |
|                      | F1 River Residential              |  |  |  |  |
|                      | F2 Residential Low                |  |  |  |  |
|                      | F3 Residential Mid                |  |  |  |  |
|                      | F4 Residential High               |  |  |  |  |
|                      | F5 Business                       |  |  |  |  |
|                      | F6 Gateway                        |  |  |  |  |
|                      | VP Vehicular Parking              |  |  |  |  |
|                      | PD Planned Development            |  |  |  |  |
|                      | CA Capitol Area Jurisdiction      |  |  |  |  |
| IA                   | 2 <b>A 3A 4A 5A 6</b> /           |  |  |  |  |
|                      |                                   |  |  |  |  |
|                      |                                   |  |  |  |  |