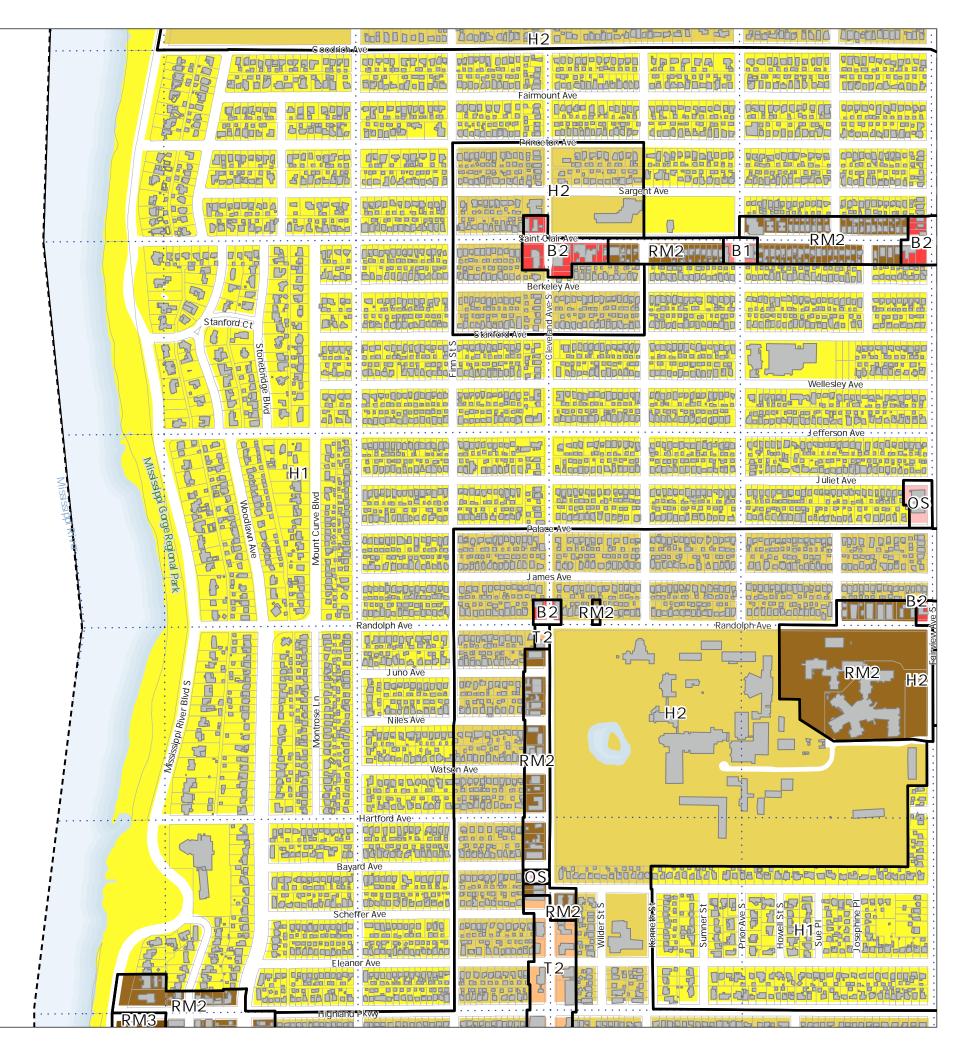

#### Principal Zoning Panel 1A

Produced 6/26/24

| Produced 6/26/24                  |
|-----------------------------------|
| RL One-Family Large Lot           |
| H1Residential                     |
| H2 Residential                    |
| RM1 Multiple-Family               |
| RM2 Multiple-Family               |
| RM3 Multiple-Family               |
| T1 Traditional Neighborhood       |
| T1M T1 with Master Plan           |
| T2 Traditional Neighborhood       |
| T3 Traditional Neighborhood       |
| T3M T3 with Master Plan           |
| T4 Traditional Neighborhood       |
| 74M T4 with Master Plan           |
| OS Office-Service                 |
| B1 Local Business                 |
| BC Community Business (converted) |
| B2 Community Business             |
| B3 General Business               |
| B4 Central Business               |
| B5 Central Business Service       |
| IT Transitional Industrial        |
| ITM IT with Master Plan           |
| I1 Light Industrial               |
| I2 General Industrial             |
| 13 Restricted Industrial          |
| F1 River Residential              |
| F2 Residential Low                |
| F3 Residential Mid                |
| F4 Residential High               |
| F5 Business                       |
| F6 Gateway                        |
| VP Vehicular Parking              |
| PD Planned Development            |
| CA Capitol Area Jurisdiction      |
|                                   |

1" = 1/8 mile (660 feet)

Sources: City of Saint Paul, Ramsey County (Parcel Data, and 2017 Impervious Surface Data), Minnesota DNR (Water Bodies). All data current unless otherwise noted. This document was prepared by the Saint Paul Planning and Economic Development Department and is intended to be used for reference and illustrative purposes only. This drawing is not a legally recorded plan, survey. official tax map or engineering schematic and is not intended to be used as such.