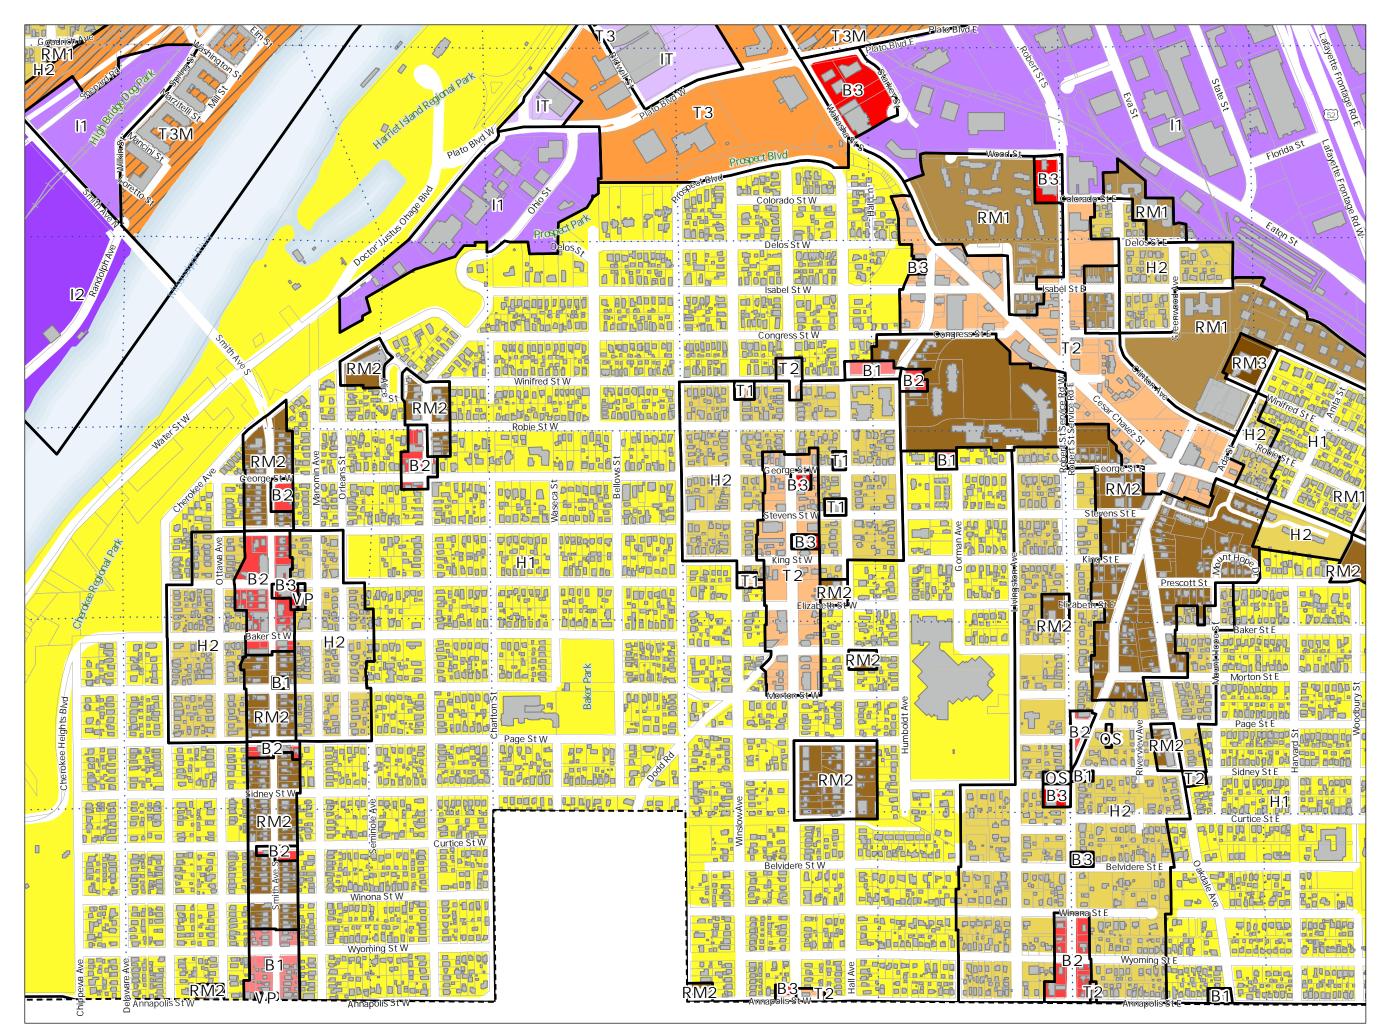

## Principal Zoning Panel 3B

Produced 6/26/24

| Produced 6/26/24             |                     |     |  |  |  |  |  |  |
|------------------------------|---------------------|-----|--|--|--|--|--|--|
| RL One-Family Large Lot      |                     |     |  |  |  |  |  |  |
| H1Residential                | H1Residential       |     |  |  |  |  |  |  |
| H2 Residential               | H2 Residential      |     |  |  |  |  |  |  |
| RM1 Multiple-Family          | RM1 Multiple-Family |     |  |  |  |  |  |  |
| RM2 Multiple-Family          |                     |     |  |  |  |  |  |  |
| RM3 Multiple-Family          |                     |     |  |  |  |  |  |  |
| T1 Traditional Neighborhoo   | bd                  |     |  |  |  |  |  |  |
| T1M T1 with Master Plan      |                     |     |  |  |  |  |  |  |
| T2 Traditional Neighborho    | od                  |     |  |  |  |  |  |  |
| T3 Traditional Neighborho    | od                  |     |  |  |  |  |  |  |
| T3M T3 with Master Plan      |                     |     |  |  |  |  |  |  |
| T4 Traditional Neighborho    | od                  |     |  |  |  |  |  |  |
| 74M T4 with Master Plan      |                     |     |  |  |  |  |  |  |
| OS Office-Service            |                     |     |  |  |  |  |  |  |
| B1 Local Business            |                     |     |  |  |  |  |  |  |
| BC Community Business (      | converte            | ed) |  |  |  |  |  |  |
| B2 Community Business        |                     |     |  |  |  |  |  |  |
| B3 General Business          |                     |     |  |  |  |  |  |  |
| B4 Central Business          |                     |     |  |  |  |  |  |  |
| B5 Central Business Service  | ce                  |     |  |  |  |  |  |  |
| IT Transitional Industrial   |                     |     |  |  |  |  |  |  |
| ITM IT with Master Plan      |                     |     |  |  |  |  |  |  |
| I1 Light Industrial          |                     |     |  |  |  |  |  |  |
| I2 General Industrial        |                     |     |  |  |  |  |  |  |
| 13 Restricted Industrial     |                     |     |  |  |  |  |  |  |
| F1 River Residential         |                     |     |  |  |  |  |  |  |
| F2 Residential Low           |                     |     |  |  |  |  |  |  |
| F3 Residential Mid           |                     |     |  |  |  |  |  |  |
| F4 Residential High          |                     |     |  |  |  |  |  |  |
| F5 Business                  |                     |     |  |  |  |  |  |  |
| F6 Gateway                   |                     |     |  |  |  |  |  |  |
| VP Vehicular Parking         |                     |     |  |  |  |  |  |  |
| PD Planned Development       |                     |     |  |  |  |  |  |  |
| CA Capitol Area Jurisdiction | on                  |     |  |  |  |  |  |  |
|                              | _                   |     |  |  |  |  |  |  |
| 1A 2A 3A 4A                  | 5A                  | 6A  |  |  |  |  |  |  |
| 1B 2B 3B 4B                  | 5B                  | 6B  |  |  |  |  |  |  |
|                              |                     |     |  |  |  |  |  |  |
| 10 20 30 40                  | 5C                  | 60  |  |  |  |  |  |  |
| 1D 2D 3D 4D                  | 5D                  | 6D  |  |  |  |  |  |  |
|                              | A COLUMN A          |     |  |  |  |  |  |  |