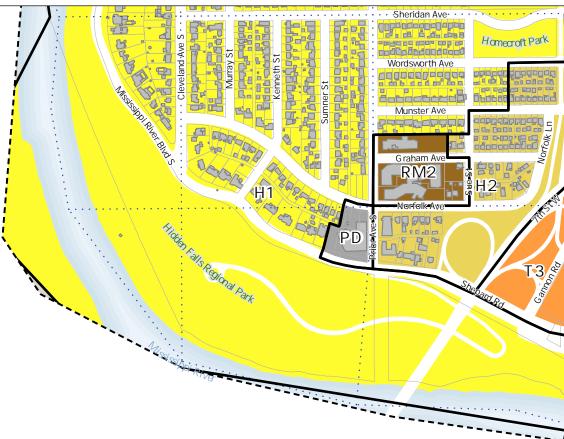

## Principal Zoning Panel 1C

Produced 6/26/24

| Proc         | duced 6/                 | 26/24      | ŀ           |          |     |  |
|--------------|--------------------------|------------|-------------|----------|-----|--|
|              | RL One-F                 | amily La   | arge Lot    |          |     |  |
|              | H1Residential            |            |             |          |     |  |
|              | H2 Residential           |            |             |          |     |  |
|              | RM1 Multiple-Family      |            |             |          |     |  |
|              | RM2 Mult                 | tiple-Far  | nily        |          |     |  |
|              | RM3 Multiple-Family      |            |             |          |     |  |
|              | T1 Traditio              |            |             | bd       |     |  |
| ///          | T1M T1wi                 | th Maste   | er Plan     |          |     |  |
|              | T2 Traditi               | ional Nei  | ighborho    | od       |     |  |
|              | T3 Tradit                | ional Ne   | ighborho    | od       |     |  |
| //           | ТЗМ ТЗ и                 | with Mas   | ter Plan    |          |     |  |
|              | T4 Tradit                | ional Ne   | ighborho    | od       |     |  |
| //           | T4M T4 v                 | with Mas   | ter Plan    |          |     |  |
|              | OS Office                | e-Servic   | е           |          |     |  |
|              | B1 Local E               | Business   | ;           |          |     |  |
| $\backslash$ | BC Comr                  | nunity B   | usiness (   | converte | ed) |  |
|              | B2 Comm                  | nunity Bi  | usiness     |          |     |  |
|              | B3 Gener                 | ral Busin  | ess         |          |     |  |
|              | B4 Centra                | al Busine  | ess         |          |     |  |
|              | B5 Centra                | al Busine  | ess Servio  | ce       |     |  |
|              | IT Transit               | ional Ind  | lustrial    |          |     |  |
| //.          | ITM IT with Master Plan  |            |             |          |     |  |
|              | I1 Light Industrial      |            |             |          |     |  |
|              | I2 General Industrial    |            |             |          |     |  |
|              | 13 Restricted Industrial |            |             |          |     |  |
|              | F1 River Residential     |            |             |          |     |  |
|              | F2 Reside                | ential Lo  | W           |          |     |  |
|              | F3 Reside                | ential Mi  | d           |          |     |  |
|              | F4 Reside                | ential Hig | gh          |          |     |  |
|              | F5 Busine                | ess        |             |          |     |  |
|              | F6 Gatev                 | vay        |             |          |     |  |
|              | VP Vehic                 | ular Park  | king        |          |     |  |
|              | PD Plann                 | ed Deve    | lopment     |          |     |  |
|              | CA Capit                 | ol Area J  | urisdicti   | on       |     |  |
|              |                          |            |             |          |     |  |
| 14           |                          | ЗA         | <b>-</b> 4A | 5A       | 64  |  |
| 1B           | 2B                       | 2R         | 4B          | 5B       | 6   |  |
|              |                          |            |             | 50       |     |  |
| 10           | 2C -                     | 3C         | 40          | 5C       | 60  |  |
| 1D           | 2D                       | 3D         | 4D          | 5D       | 6   |  |

#### Principal Zoning Panel 2C

Produced 6/26/24

| 1100                 |                                   |  |  |  |  |
|----------------------|-----------------------------------|--|--|--|--|
|                      | RL One-Family Large Lot           |  |  |  |  |
|                      | H1Residential                     |  |  |  |  |
|                      | H2 Residential                    |  |  |  |  |
|                      | RM1 Multiple-Family               |  |  |  |  |
|                      | RM2 Multiple-Family               |  |  |  |  |
|                      | RM3 Multiple-Family               |  |  |  |  |
|                      | T1 Traditional Neighborhood       |  |  |  |  |
| ///                  | T1M T1with Master Plan            |  |  |  |  |
|                      | T2 Traditional Neighborhood       |  |  |  |  |
|                      | T3 Traditional Neighborhood       |  |  |  |  |
| //                   | T3M T3 with Master Plan           |  |  |  |  |
|                      | T4 Traditional Neighborhood       |  |  |  |  |
| //                   | T4M T4 with Master Plan           |  |  |  |  |
|                      | OS Office-Service                 |  |  |  |  |
|                      | B1 Local Business                 |  |  |  |  |
| $\backslash \rangle$ | BC Community Business (converted) |  |  |  |  |
|                      | B2 Community Business             |  |  |  |  |
|                      | B3 General Business               |  |  |  |  |
|                      | B4 Central Business               |  |  |  |  |
|                      | B5 Central Business Service       |  |  |  |  |
|                      | IT Transitional Industrial        |  |  |  |  |
| //.                  | ITM IT with Master Plan           |  |  |  |  |
|                      | I1 Light Industrial               |  |  |  |  |
|                      | I2 General Industrial             |  |  |  |  |
|                      | 13 Restricted Industrial          |  |  |  |  |
|                      | F1 River Residential              |  |  |  |  |
|                      | F2 Residential Low                |  |  |  |  |
|                      | F3 Residential Mid                |  |  |  |  |
|                      | F4 Residential High               |  |  |  |  |
|                      | F5 Business                       |  |  |  |  |
|                      | F6 Gateway                        |  |  |  |  |
|                      | VP Vehicular Parking              |  |  |  |  |
|                      | PD Planned Development            |  |  |  |  |
|                      | CA Capitol Area Jurisdiction      |  |  |  |  |
| IA                   | 2 <b>A 3A 4A 5A 6</b> /           |  |  |  |  |
|                      |                                   |  |  |  |  |
|                      |                                   |  |  |  |  |