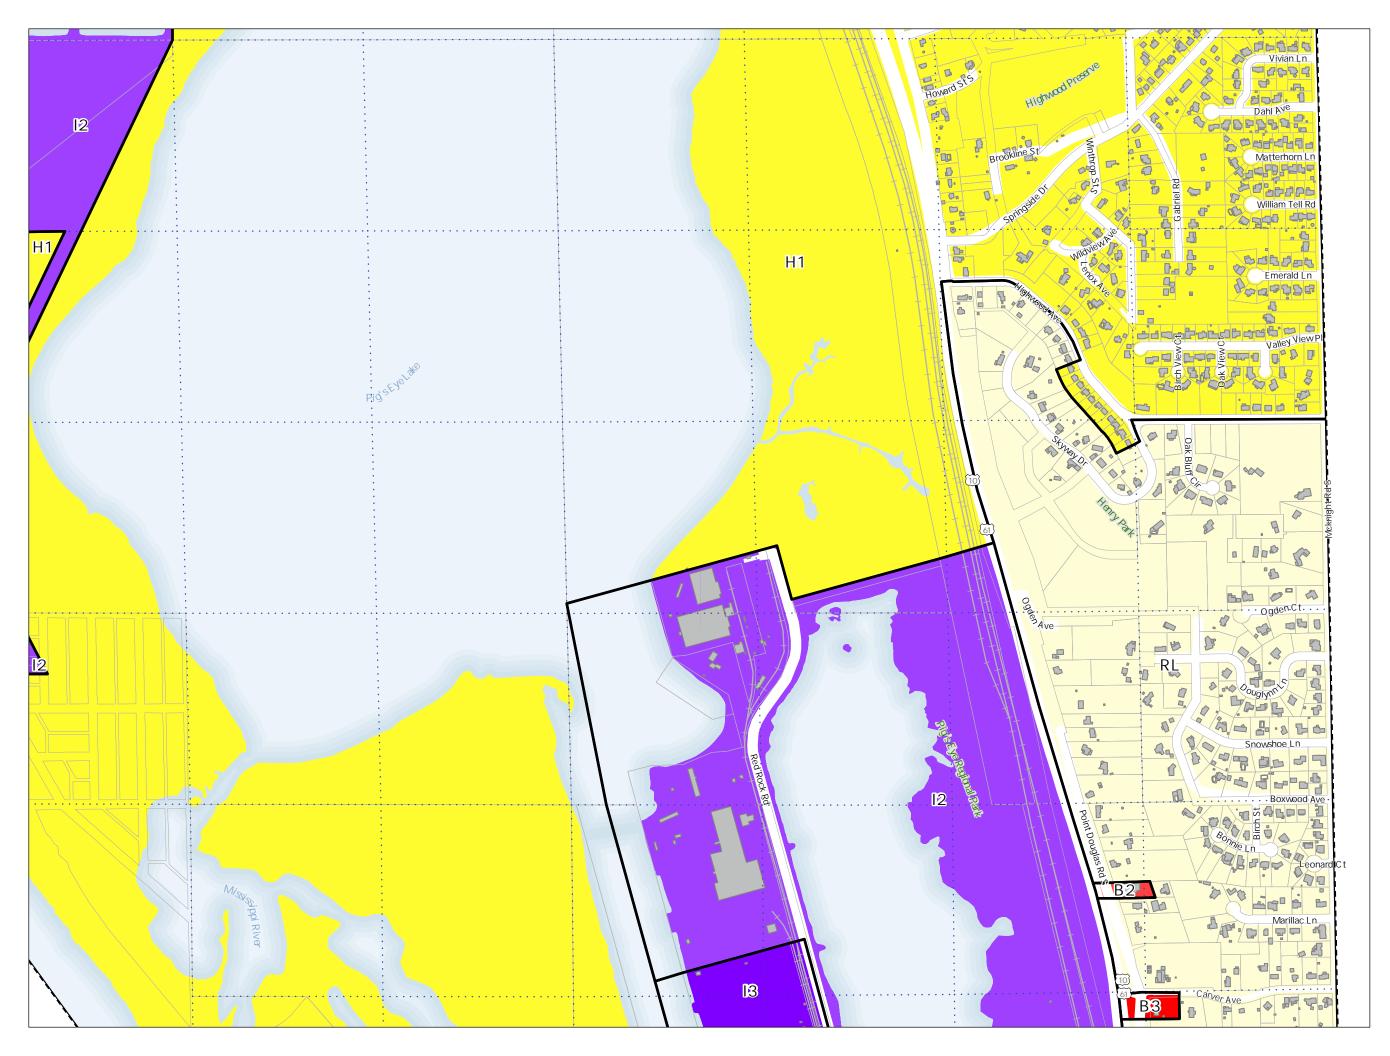

# Principal Zoning Panel 2A

Produced 6/26/24

| PIO                  | uuceu 0/20/24                     |
|----------------------|-----------------------------------|
|                      | RL One-Family Large Lot           |
|                      | H1Residential                     |
|                      | H2 Residential                    |
|                      | RM1 Multiple-Family               |
|                      | RM2 Multiple-Family               |
|                      | RM3 Multiple-Family               |
|                      | T1 Traditional Neighborhood       |
| ///                  | T1M T1 with Master Plan           |
|                      | T2 Traditional Neighborhood       |
|                      | T3 Traditional Neighborhood       |
| //                   | T3M T3 with Master Plan           |
|                      | T4 Traditional Neighborhood       |
|                      | T4M T4 with Master Plan           |
|                      | OS Office-Service                 |
|                      | B1 Local Business                 |
| $\backslash \rangle$ | BC Community Business (converted) |
|                      | B2 Community Business             |
|                      | B3 General Business               |
|                      | B4 Central Business               |
|                      | B5 Central Business Service       |
|                      | IT Transitional Industrial        |
| //                   | ITM IT with Master Plan           |
|                      | I1 Light Industrial               |
|                      | 12 General Industrial             |
|                      | 13 Restricted Industrial          |
|                      | F1 River Residential              |
|                      | F2 Residential Low                |
|                      | F3 Residential Mid                |
|                      | F4 Residential High               |
|                      | F5 Business                       |
|                      | F6 Gateway                        |
|                      | VP Vehicular Parking              |
|                      | PD Planned Development            |
|                      | CA Capitol Area Jurisdiction      |
|                      |                                   |
| <b>1</b> A           | 2A 3A 4A 5A 6/                    |
| 10                   | 2B 2B 4B 5B 6                     |

## **Principal Zoning** Panel 2B

Produced 6/26/24

| 1100              | 10000 07                                                                                                       | 20/21            |             |             |  |  |  |  |  |
|-------------------|----------------------------------------------------------------------------------------------------------------|------------------|-------------|-------------|--|--|--|--|--|
|                   | RL One-                                                                                                        | Family Large L   | ot          |             |  |  |  |  |  |
|                   | H1Reside                                                                                                       | ntial            |             |             |  |  |  |  |  |
|                   | H2 Residential                                                                                                 |                  |             |             |  |  |  |  |  |
|                   | RM1 Multiple-Family                                                                                            |                  |             |             |  |  |  |  |  |
|                   | RM2 Multiple-Family                                                                                            |                  |             |             |  |  |  |  |  |
|                   | RM3 Multiple-Family                                                                                            |                  |             |             |  |  |  |  |  |
|                   | T1 Traditi                                                                                                     | onal Neighborl   | nood        |             |  |  |  |  |  |
| []]               | T1M T1wi                                                                                                       | ith Master Plan  | 1           |             |  |  |  |  |  |
|                   | T2 Tradit                                                                                                      | ional Neighbor   | hood        |             |  |  |  |  |  |
|                   | T3 Tradit                                                                                                      | ional Neighbor   | hood        |             |  |  |  |  |  |
| //                | T3M T3 \                                                                                                       | with Master Pla  | in          |             |  |  |  |  |  |
|                   | T4 Tradit                                                                                                      | ional Neighboi   | rhood       |             |  |  |  |  |  |
|                   | T4M T4                                                                                                         | with Master Pla  | n           |             |  |  |  |  |  |
|                   | OS Offic                                                                                                       | e-Service        |             |             |  |  |  |  |  |
|                   | B1 Local                                                                                                       | Business         |             |             |  |  |  |  |  |
| $\langle \rangle$ | BC Comr                                                                                                        | munity Busines   | s (converte | ed)         |  |  |  |  |  |
|                   | B2 Com                                                                                                         | nunity Busines   | S           |             |  |  |  |  |  |
|                   | B3 Gene                                                                                                        | ral Business     |             |             |  |  |  |  |  |
|                   | B4 Centr                                                                                                       | al Business      |             |             |  |  |  |  |  |
|                   | B5 Centr                                                                                                       | al Business Se   | rvice       |             |  |  |  |  |  |
|                   | IT Transit                                                                                                     | tional Industria | I           |             |  |  |  |  |  |
| //                | ITM IT wi                                                                                                      | th Master Plan   |             |             |  |  |  |  |  |
|                   | l1 Light Ir                                                                                                    | ndustrial        |             |             |  |  |  |  |  |
|                   | I2 Genera                                                                                                      | al Industrial    |             |             |  |  |  |  |  |
|                   | 13 Restric                                                                                                     | ted Industrial   |             |             |  |  |  |  |  |
|                   | F1 River F                                                                                                     | Residential      |             |             |  |  |  |  |  |
|                   | F2 Reside                                                                                                      | ential Low       |             |             |  |  |  |  |  |
|                   | F3 Resid                                                                                                       | ential Mid       |             |             |  |  |  |  |  |
|                   | F4 Resid                                                                                                       | ential High      |             |             |  |  |  |  |  |
|                   | F5 Busin                                                                                                       | ess              |             |             |  |  |  |  |  |
|                   | F6 Gatev                                                                                                       | Nay              |             |             |  |  |  |  |  |
|                   | VP Vehic                                                                                                       | ular Parking     |             |             |  |  |  |  |  |
|                   | PD Plann                                                                                                       | ed Developme     | ent         |             |  |  |  |  |  |
|                   | CA Capit                                                                                                       | ol Area Jurisdi  | ction       |             |  |  |  |  |  |
| I 1A              | 2A                                                                                                             | 3A 4A            | 5A          | 6A          |  |  |  |  |  |
|                   | the second s |                  |             |             |  |  |  |  |  |
| B                 | 2B                                                                                                             | 3B 4B            | I5B         | 6B          |  |  |  |  |  |
| <b>1</b> 1C       | 2C -                                                                                                           | 3C /4C           | 5C          | 60          |  |  |  |  |  |
|                   |                                                                                                                | annut 1          |             |             |  |  |  |  |  |
| 1D                | 2D                                                                                                             | 3D 4D            | 5D          | 6D          |  |  |  |  |  |
| (E                | 1E 2E 3E 5E 6E                                                                                                 |                  |             |             |  |  |  |  |  |
|                   | -2F                                                                                                            |                  | <u> </u>    |             |  |  |  |  |  |
| 1F                | <b>.</b>                                                                                                       | J                | l           | 6 <b>F-</b> |  |  |  |  |  |
| 0 1               | 65 330                                                                                                         | 660              | 990         | 1,320       |  |  |  |  |  |