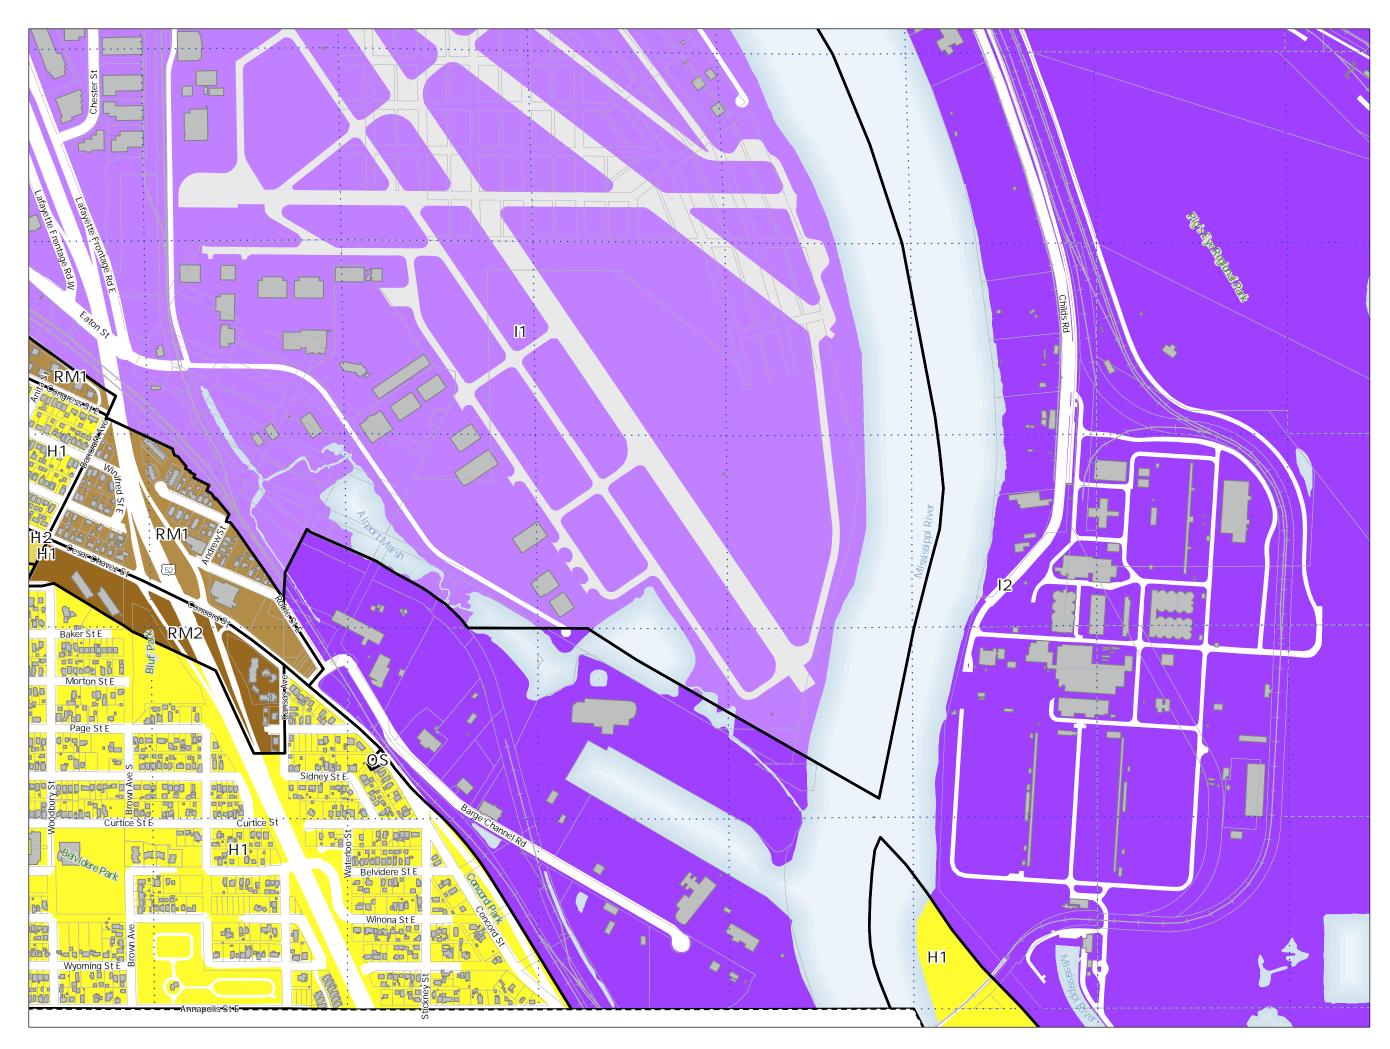

## Principal Zoning Panel 4A

Produced 6/26/24

| Proc        | duced 6/                 | 26/24                                                                                                           |            |          |     |  |  |
|-------------|--------------------------|-----------------------------------------------------------------------------------------------------------------|------------|----------|-----|--|--|
|             | RL One-F                 | amily La                                                                                                        | arge Lot   |          |     |  |  |
|             | H1Residential            |                                                                                                                 |            |          |     |  |  |
|             | H2 Residential           |                                                                                                                 |            |          |     |  |  |
|             | RM1 Multiple-Family      |                                                                                                                 |            |          |     |  |  |
|             | RM2 Mul                  | tiple-Far                                                                                                       | nily       |          |     |  |  |
|             | RM3 Multiple-Family      |                                                                                                                 |            |          |     |  |  |
|             | T1 Traditi               |                                                                                                                 | -          | d        |     |  |  |
| //,         | T1M T1wi                 |                                                                                                                 | -          | -        |     |  |  |
|             | T2 Tradit                |                                                                                                                 |            | bd       |     |  |  |
|             | T3 Tradit                |                                                                                                                 | -          |          |     |  |  |
|             | T3M T3 v                 |                                                                                                                 | -          | Ju       |     |  |  |
|             | T4 Tradit                |                                                                                                                 |            | hc       |     |  |  |
|             | T4M T4 v                 |                                                                                                                 | -          | 54       |     |  |  |
|             | OS Office                |                                                                                                                 |            |          |     |  |  |
|             | B1 Local E               |                                                                                                                 |            |          |     |  |  |
| $\sim$      | BC Comr                  |                                                                                                                 | usiness (o | converte | (be |  |  |
|             | B2 Comn                  |                                                                                                                 |            |          | ,   |  |  |
|             | B3 Gener                 | 2                                                                                                               |            |          |     |  |  |
|             | B4 Centr                 |                                                                                                                 |            |          |     |  |  |
|             | B5 Centr                 |                                                                                                                 |            | P        |     |  |  |
|             | IT Transit               |                                                                                                                 |            | 0        |     |  |  |
|             | ITM IT wi                |                                                                                                                 |            |          |     |  |  |
|             | I1 Light In              |                                                                                                                 |            |          |     |  |  |
|             | 12 Genera                |                                                                                                                 | ial        |          |     |  |  |
|             | 13 Restric               |                                                                                                                 |            |          |     |  |  |
|             | F1 River R               |                                                                                                                 |            |          |     |  |  |
|             | F2 Reside                |                                                                                                                 |            |          |     |  |  |
|             | F3 Reside                |                                                                                                                 |            |          |     |  |  |
|             | F4 Reside                |                                                                                                                 |            |          |     |  |  |
|             | F5 Busine                |                                                                                                                 | j          |          |     |  |  |
|             | F6 Gatev                 |                                                                                                                 |            |          |     |  |  |
|             | VP Vehic                 | -                                                                                                               | ina        |          |     |  |  |
|             | PD Plann                 |                                                                                                                 | 0          |          |     |  |  |
|             | CA Capit                 |                                                                                                                 | •          | 'n       |     |  |  |
|             | 5 oupit                  |                                                                                                                 |            |          |     |  |  |
| <b>T</b> 14 | 2A                       | 3A                                                                                                              | 4A         | 5A       | 6   |  |  |
| -           |                          | -34                                                                                                             |            | -        |     |  |  |
| B           | 2B                       | 3B                                                                                                              | 4B         | 5B       | -68 |  |  |
| 1C          | 2C -                     | 30                                                                                                              | 40         | 5C       | 60  |  |  |
|             | Canada Part Caracana ana | and the state of the |            |          |     |  |  |
| 1D          | 2D                       | 3D                                                                                                              | 4D         | 5D       | 6[  |  |  |
|             |                          |                                                                                                                 |            |          |     |  |  |

 1E
 2E
 3E
 5E
 6E

 1F
 2F
 660
 990
 1320

 0
 165
 330
 660
 990
 1320

1" = 1/8 mile (660 feet)

Sources: City of Saint Paul, Ramsey County (Parcel Data, and 2017 Impervious Surface Data), Minnesota DNR (Water Bodies). All data current unless otherwise noted. This document was prepared by the Saint Paul Planning and Economic Development Department and is intended to be used for reference and illustrative purposes only. This drawing is not a legally recorded plan, survey, official tax map or engineering schematic and is not intended to be used as such.