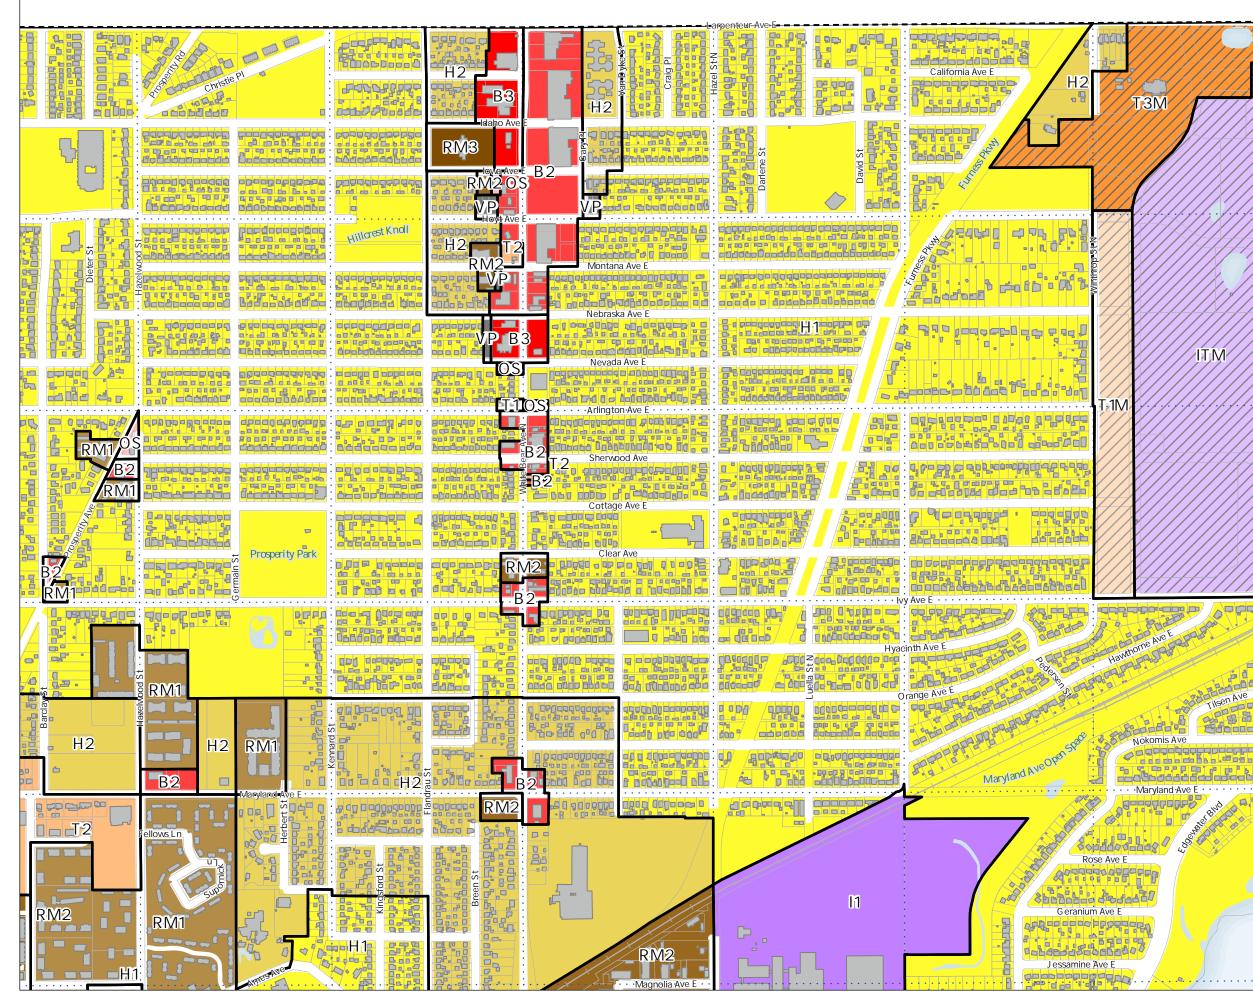

## Principal Zoning Panel 1C

Produced 6/26/24

| Proc         | duced 6/                 | 26/24      | ŀ           |          |     |  |
|--------------|--------------------------|------------|-------------|----------|-----|--|
|              | RL One-F                 | amily La   | arge Lot    |          |     |  |
|              | H1Residential            |            |             |          |     |  |
|              | H2 Residential           |            |             |          |     |  |
|              | RM1 Multiple-Family      |            |             |          |     |  |
|              | RM2 Mult                 | tiple-Far  | nily        |          |     |  |
|              | RM3 Multiple-Family      |            |             |          |     |  |
|              | T1 Traditio              |            |             | bd       |     |  |
| ///          | T1M T1wi                 | th Maste   | er Plan     |          |     |  |
|              | T2 Traditi               | ional Nei  | ighborho    | od       |     |  |
|              | T3 Tradit                | ional Ne   | ighborho    | od       |     |  |
| //           | ТЗМ ТЗ и                 | with Mas   | ter Plan    |          |     |  |
|              | T4 Tradit                | ional Ne   | ighborho    | od       |     |  |
| //           | T4M T4 v                 | with Mas   | ter Plan    |          |     |  |
|              | OS Office                | e-Servic   | е           |          |     |  |
|              | B1 Local E               | Business   | ;           |          |     |  |
| $\backslash$ | BC Comr                  | nunity B   | usiness (   | converte | ed) |  |
|              | B2 Comm                  | nunity Bi  | usiness     |          |     |  |
|              | B3 Gener                 | ral Busin  | ess         |          |     |  |
|              | B4 Centra                | al Busine  | ess         |          |     |  |
|              | B5 Centra                | al Busine  | ess Servio  | ce       |     |  |
|              | IT Transit               | ional Ind  | lustrial    |          |     |  |
| //.          | ITM IT with Master Plan  |            |             |          |     |  |
|              | I1 Light Industrial      |            |             |          |     |  |
|              | I2 General Industrial    |            |             |          |     |  |
|              | 13 Restricted Industrial |            |             |          |     |  |
|              | F1 River Residential     |            |             |          |     |  |
|              | F2 Reside                | ential Lo  | W           |          |     |  |
|              | F3 Reside                | ential Mi  | d           |          |     |  |
|              | F4 Reside                | ential Hig | gh          |          |     |  |
|              | F5 Busine                | ess        |             |          |     |  |
|              | F6 Gatev                 | vay        |             |          |     |  |
|              | VP Vehic                 | ular Park  | king        |          |     |  |
|              | PD Plann                 | ed Deve    | lopment     |          |     |  |
|              | CA Capit                 | ol Area J  | urisdicti   | on       |     |  |
|              |                          |            |             |          |     |  |
| 14           |                          | ЗA         | <b>-</b> 4A | 5A       | 64  |  |
| 1B           | 2B                       | 2R         | 4B          | 5B       | 6   |  |
|              |                          |            |             | 50       |     |  |
| 10           | 2C -                     | 3C         | 40          | 5C       | 60  |  |
| 1D           | 2D                       | 3D         | 4D          | 5D       | 6   |  |

#### Principal Zoning Panel 2C

Produced 6/26/24

| 1100                 |                                   |  |  |  |  |
|----------------------|-----------------------------------|--|--|--|--|
|                      | RL One-Family Large Lot           |  |  |  |  |
|                      | H1Residential                     |  |  |  |  |
|                      | H2 Residential                    |  |  |  |  |
|                      | RM1 Multiple-Family               |  |  |  |  |
|                      | RM2 Multiple-Family               |  |  |  |  |
|                      | RM3 Multiple-Family               |  |  |  |  |
|                      | T1 Traditional Neighborhood       |  |  |  |  |
| ///                  | T1M T1with Master Plan            |  |  |  |  |
|                      | T2 Traditional Neighborhood       |  |  |  |  |
|                      | T3 Traditional Neighborhood       |  |  |  |  |
| //                   | T3M T3 with Master Plan           |  |  |  |  |
|                      | T4 Traditional Neighborhood       |  |  |  |  |
| //                   | T4M T4 with Master Plan           |  |  |  |  |
|                      | OS Office-Service                 |  |  |  |  |
|                      | B1 Local Business                 |  |  |  |  |
| $\backslash \rangle$ | BC Community Business (converted) |  |  |  |  |
|                      | B2 Community Business             |  |  |  |  |
|                      | B3 General Business               |  |  |  |  |
|                      | B4 Central Business               |  |  |  |  |
|                      | B5 Central Business Service       |  |  |  |  |
|                      | IT Transitional Industrial        |  |  |  |  |
| //.                  | ITM IT with Master Plan           |  |  |  |  |
|                      | I1 Light Industrial               |  |  |  |  |
|                      | I2 General Industrial             |  |  |  |  |
|                      | 13 Restricted Industrial          |  |  |  |  |
|                      | F1 River Residential              |  |  |  |  |
|                      | F2 Residential Low                |  |  |  |  |
|                      | F3 Residential Mid                |  |  |  |  |
|                      | F4 Residential High               |  |  |  |  |
|                      | F5 Business                       |  |  |  |  |
|                      | F6 Gateway                        |  |  |  |  |
|                      | VP Vehicular Parking              |  |  |  |  |
|                      | PD Planned Development            |  |  |  |  |
|                      | CA Capitol Area Jurisdiction      |  |  |  |  |
| IA                   | 2 <b>A 3A 4A 5A 6</b> /           |  |  |  |  |
|                      |                                   |  |  |  |  |
|                      |                                   |  |  |  |  |