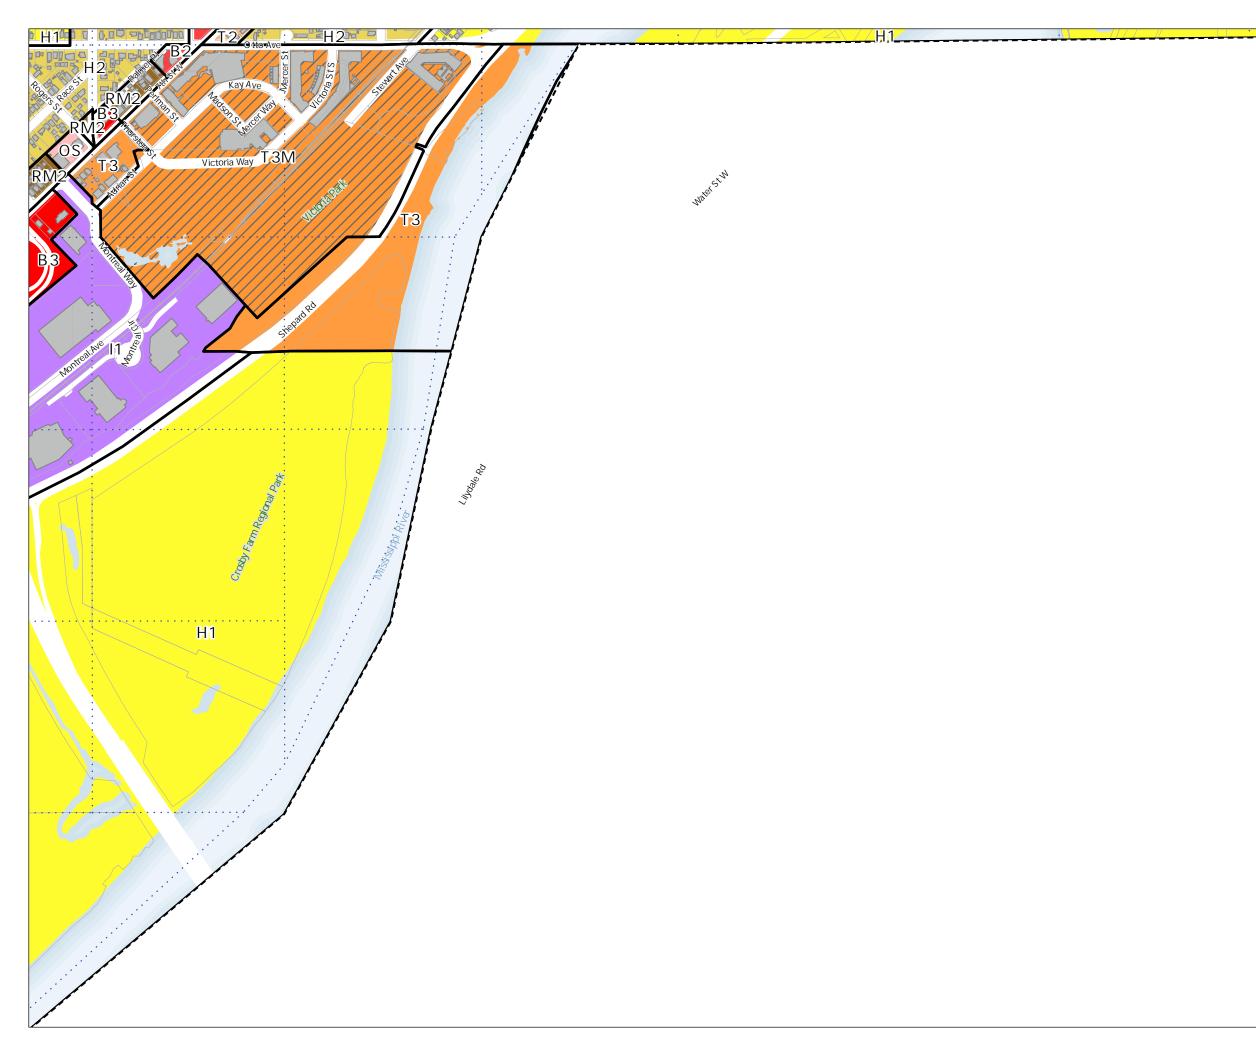

# Principal Zoning Panel 3A

Produced 6/26/24

| Produced 6/26/24                  |
|-----------------------------------|
| RL One-Family Large Lot           |
| H1Residential                     |
| H2 Residential                    |
| RM1 Multiple-Family               |
| RM2 Multiple-Family               |
| RM3 Multiple-Family               |
| T1 Traditional Neighborhood       |
| T1M T1 with Master Plan           |
| T2 Traditional Neighborhood       |
| T3 Traditional Neighborhood       |
| T3M T3 with Master Plan           |
| T4 Traditional Neighborhood       |
| 74M T4 with Master Plan           |
| OS Office-Service                 |
| B1 Local Business                 |
| BC Community Business (converted) |
| B2 Community Business             |
| B3 General Business               |
| B4 Central Business               |
| B5 Central Business Service       |
| IT Transitional Industrial        |
| // ITM IT with Master Plan        |
| I1 Light Industrial               |
| I2 General Industrial             |
| 13 Restricted Industrial          |
| F1 River Residential              |
| F2 Residential Low                |
| F3 Residential Mid                |
| F4 Residential High               |
| F5 Business                       |
| F6 Gateway                        |
| VP Vehicular Parking              |
| PD Planned Development            |
| CA Capitol Area Jurisdiction      |
|                                   |
| 1A 2A 3A 4A 5A 6A                 |
| 1B 2B 3B 4B 5B 6B                 |
|                                   |
| 1C = 2C - L =3C 4C 5C 6C          |
| D 2D 3D 4D 5D 6D                  |
|                                   |
| TE 2E 3E 5E 6E                    |
|                                   |