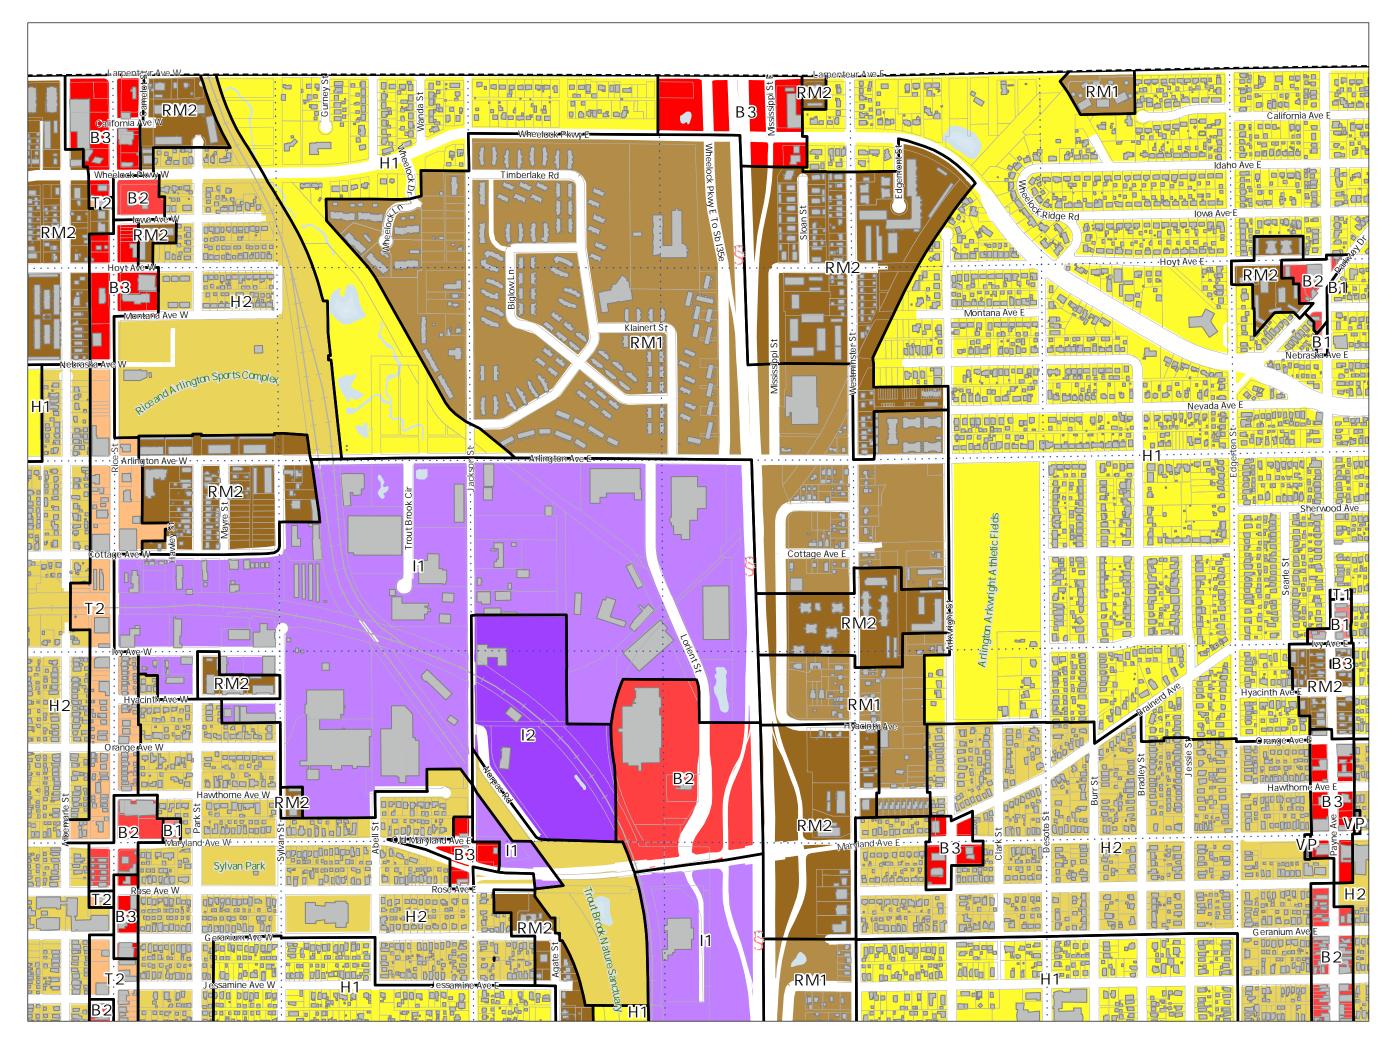

#### Principal Zoning Panel 2C

Produced 6/26/24

| 1100                 |                                   |  |  |  |  |
|----------------------|-----------------------------------|--|--|--|--|
|                      | RL One-Family Large Lot           |  |  |  |  |
|                      | H1Residential                     |  |  |  |  |
|                      | H2 Residential                    |  |  |  |  |
|                      | RM1 Multiple-Family               |  |  |  |  |
|                      | RM2 Multiple-Family               |  |  |  |  |
|                      | RM3 Multiple-Family               |  |  |  |  |
|                      | T1 Traditional Neighborhood       |  |  |  |  |
| ///                  | T1M T1with Master Plan            |  |  |  |  |
|                      | T2 Traditional Neighborhood       |  |  |  |  |
|                      | T3 Traditional Neighborhood       |  |  |  |  |
| //                   | T3M T3 with Master Plan           |  |  |  |  |
|                      | T4 Traditional Neighborhood       |  |  |  |  |
| //                   | T4M T4 with Master Plan           |  |  |  |  |
|                      | OS Office-Service                 |  |  |  |  |
|                      | B1 Local Business                 |  |  |  |  |
| $\backslash \rangle$ | BC Community Business (converted) |  |  |  |  |
|                      | B2 Community Business             |  |  |  |  |
|                      | B3 General Business               |  |  |  |  |
|                      | B4 Central Business               |  |  |  |  |
|                      | B5 Central Business Service       |  |  |  |  |
|                      | IT Transitional Industrial        |  |  |  |  |
| //.                  | ITM IT with Master Plan           |  |  |  |  |
|                      | I1 Light Industrial               |  |  |  |  |
|                      | I2 General Industrial             |  |  |  |  |
|                      | 13 Restricted Industrial          |  |  |  |  |
|                      | F1 River Residential              |  |  |  |  |
|                      | F2 Residential Low                |  |  |  |  |
|                      | F3 Residential Mid                |  |  |  |  |
|                      | F4 Residential High               |  |  |  |  |
|                      | F5 Business                       |  |  |  |  |
|                      | F6 Gateway                        |  |  |  |  |
|                      | VP Vehicular Parking              |  |  |  |  |
|                      | PD Planned Development            |  |  |  |  |
|                      | CA Capitol Area Jurisdiction      |  |  |  |  |
| IA                   | 2 <b>A 3A 4A 5A 6</b> /           |  |  |  |  |
|                      |                                   |  |  |  |  |
|                      |                                   |  |  |  |  |