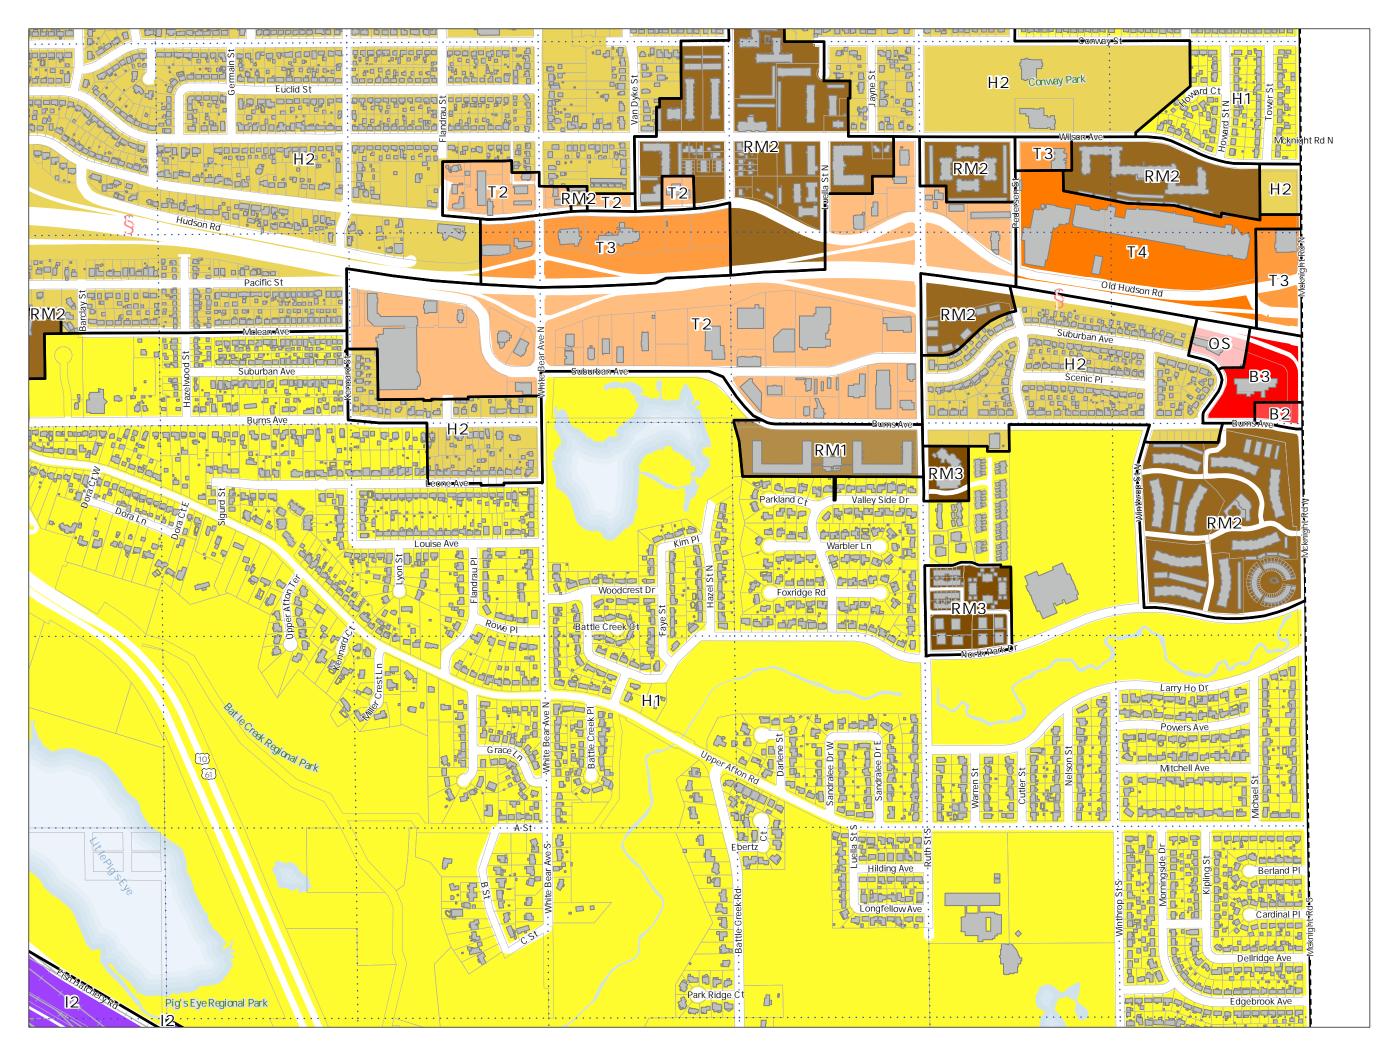

## **Principal Zoning** Panel 6B

Produced 6/26/24

| ŀ    | 2100                | uced 6/             | 26/24      |            |          |     |  |  |
|------|---------------------|---------------------|------------|------------|----------|-----|--|--|
|      |                     | RL One-             | Family La  | arge Lot   |          |     |  |  |
|      | H1Residential       |                     |            |            |          |     |  |  |
|      | H2 Residential      |                     |            |            |          |     |  |  |
|      |                     | RM1 Multiple-Family |            |            |          |     |  |  |
|      | RM2 Multiple-Family |                     |            |            |          |     |  |  |
|      |                     | RM3 Mul             | tiple-Far  | nily       |          |     |  |  |
|      | -                   | T1 Traditi          | onal Nei   | ghborho    | od       |     |  |  |
| /    |                     | T1M T1wi            | ith Maste  | er Plan    |          |     |  |  |
|      |                     | T2 Tradit           | ional Ne   | ighborhc   | od       |     |  |  |
|      |                     | T3 Tradit           | ional Ne   | ighborhc   | od       |     |  |  |
|      | //                  | ТЗМ ТЗ \            | with Mas   | ter Plan   |          |     |  |  |
|      | -                   | T4 Tradit           | ional Ne   | ighborho   | od       |     |  |  |
|      |                     | T4M T4              | with Mas   | ter Plan   |          |     |  |  |
|      |                     | OS Offic            | e-Servic   | е          |          |     |  |  |
|      |                     | B1 Local            | Business   |            |          |     |  |  |
|      | $\boldsymbol{)}$    | BC Comr             | munity B   | usiness (  | converte | ed) |  |  |
|      |                     | B2 Comr             | nunity B   | usiness    |          |     |  |  |
|      |                     | B3 Gene             | ral Busin  | ess        |          |     |  |  |
|      |                     | B4 Centr            | al Busine  | ess        |          |     |  |  |
|      |                     | B5 Centr            | al Busine  | ess Servi  | ce       |     |  |  |
|      | 1                   | IT Transit          | tional Ind | ustrial    |          |     |  |  |
| /    |                     | ITM IT wi           | th Maste   | r Plan     |          |     |  |  |
|      |                     | l1 Light Ir         | ndustrial  |            |          |     |  |  |
|      |                     | l2 Genera           | al Indust  | rial       |          |     |  |  |
|      |                     | 13 Restric          | ted Indu   | strial     |          |     |  |  |
|      |                     | F1 River F          | Residenti  | al         |          |     |  |  |
|      |                     | F2 Reside           | ential Lo  | W          |          |     |  |  |
|      |                     | F3 Resid            | ential Mi  | d          |          |     |  |  |
|      |                     | F4 Resid            | ential Hig | gh         |          |     |  |  |
|      |                     | F5 Busin            | ess        |            |          |     |  |  |
|      |                     | F6 Gatev            | way        |            |          |     |  |  |
|      | 1                   | VP Vehic            | ular Park  | ing        |          |     |  |  |
|      |                     | PD Plann            | ed Deve    | lopment    |          |     |  |  |
|      |                     | CA Capit            | ol Area J  | urisdicti  | on       |     |  |  |
|      | <u>1</u> 4          | 2A                  | 3A         | <b>4</b> A | 5A       | 6A  |  |  |
|      | 1B                  | 20                  | 20         |            | ED.      | 6P  |  |  |
| - 14 |                     |                     |            | 4 D        |          | -00 |  |  |

Sources: City of Saint Paul, Ramsey County (Parcel Data, and 2017 Impervious Surface Data), Minnesota DNR (Water Bodies). All data current unless otherwise noted. This document was prepared by the Saint Paul Planning and Economic Development Department and is intended to be used for reference and illustrative purposes only. This drawing is not a legally recorded plan, survey, official tax map or ngineering schematic and is not intended to be used as such.