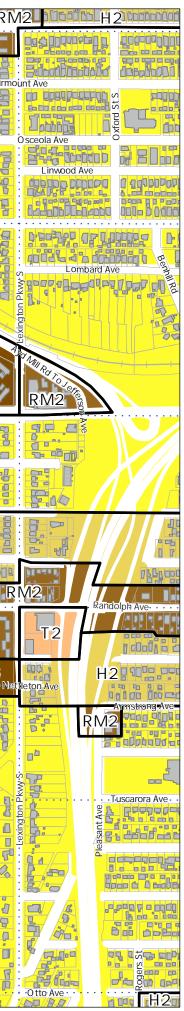

## **Principal Zoning** Panel 2B

Produced 6/26/24

| 1100              | 10000 07                                                                                                       | 20/21            |             |             |  |  |  |  |  |
|-------------------|----------------------------------------------------------------------------------------------------------------|------------------|-------------|-------------|--|--|--|--|--|
|                   | RL One-                                                                                                        | Family Large L   | ot          |             |  |  |  |  |  |
|                   | H1Reside                                                                                                       | ntial            |             |             |  |  |  |  |  |
|                   | H2 Residential                                                                                                 |                  |             |             |  |  |  |  |  |
|                   | RM1 Multiple-Family                                                                                            |                  |             |             |  |  |  |  |  |
|                   | RM2 Multiple-Family                                                                                            |                  |             |             |  |  |  |  |  |
|                   | RM3 Multiple-Family                                                                                            |                  |             |             |  |  |  |  |  |
|                   | T1 Traditi                                                                                                     | onal Neighborl   | nood        |             |  |  |  |  |  |
| []]               | T1M T1wi                                                                                                       | ith Master Plan  | 1           |             |  |  |  |  |  |
|                   | T2 Tradit                                                                                                      | ional Neighbor   | hood        |             |  |  |  |  |  |
|                   | T3 Tradit                                                                                                      | ional Neighbor   | hood        |             |  |  |  |  |  |
| //                | T3M T3 \                                                                                                       | with Master Pla  | in          |             |  |  |  |  |  |
|                   | T4 Tradit                                                                                                      | ional Neighboi   | rhood       |             |  |  |  |  |  |
|                   | T4M T4                                                                                                         | with Master Pla  | n           |             |  |  |  |  |  |
|                   | OS Offic                                                                                                       | e-Service        |             |             |  |  |  |  |  |
|                   | B1 Local                                                                                                       | Business         |             |             |  |  |  |  |  |
| $\langle \rangle$ | BC Comr                                                                                                        | munity Busines   | s (converte | ed)         |  |  |  |  |  |
|                   | B2 Com                                                                                                         | nunity Busines   | S           |             |  |  |  |  |  |
|                   | B3 Gene                                                                                                        | ral Business     |             |             |  |  |  |  |  |
|                   | B4 Centr                                                                                                       | al Business      |             |             |  |  |  |  |  |
|                   | B5 Centr                                                                                                       | al Business Se   | rvice       |             |  |  |  |  |  |
|                   | IT Transit                                                                                                     | tional Industria | I           |             |  |  |  |  |  |
| //                | ITM IT wi                                                                                                      | th Master Plan   |             |             |  |  |  |  |  |
|                   | l1 Light Ir                                                                                                    | ndustrial        |             |             |  |  |  |  |  |
|                   | I2 Genera                                                                                                      | al Industrial    |             |             |  |  |  |  |  |
|                   | 13 Restric                                                                                                     | ted Industrial   |             |             |  |  |  |  |  |
|                   | F1 River F                                                                                                     | Residential      |             |             |  |  |  |  |  |
|                   | F2 Reside                                                                                                      | ential Low       |             |             |  |  |  |  |  |
|                   | F3 Resid                                                                                                       | ential Mid       |             |             |  |  |  |  |  |
|                   | F4 Resid                                                                                                       | ential High      |             |             |  |  |  |  |  |
|                   | F5 Busin                                                                                                       | ess              |             |             |  |  |  |  |  |
|                   | F6 Gatev                                                                                                       | Nay              |             |             |  |  |  |  |  |
|                   | VP Vehic                                                                                                       | ular Parking     |             |             |  |  |  |  |  |
|                   | PD Plann                                                                                                       | ed Developme     | ent         |             |  |  |  |  |  |
|                   | CA Capit                                                                                                       | ol Area Jurisdi  | ction       |             |  |  |  |  |  |
| I 1A              | 2A                                                                                                             | 3A 4A            | 5A          | 6A          |  |  |  |  |  |
|                   | the second s |                  |             |             |  |  |  |  |  |
| B                 | 2B                                                                                                             | 3B 4B            | I5B         | 6B          |  |  |  |  |  |
| <b>1</b> 1C       | 2C -                                                                                                           | 3C /4C           | 5C          | 60          |  |  |  |  |  |
|                   |                                                                                                                | annut 1          |             |             |  |  |  |  |  |
| 1D                | 2D                                                                                                             | 3D 4D            | 5D          | 6D          |  |  |  |  |  |
| (E                | 1E 2E 3E 5E 6E                                                                                                 |                  |             |             |  |  |  |  |  |
|                   | -2F                                                                                                            |                  | <u> </u>    |             |  |  |  |  |  |
| 1F                | <b>.</b>                                                                                                       | J                | l           | 6 <b>F-</b> |  |  |  |  |  |
| 0 1               | 65 330                                                                                                         | 660              | 990         | 1,320       |  |  |  |  |  |

1' = 1/8 mile (660 feet)

Sources: City of Saint Paul, Ramsey County (Parcel Data, and 2017 Impervious Surface Data), Minnesota DNR (Water Bodies). All data current unless otherwise noted. This document was prepared by the Saint Paul Planning and Economic Development Department and is intended to be used for reference and illustrative purposes only. This drawing is not a legally recorded plan, survey, official tax map or ngineering schematic and is not intended to be used as such