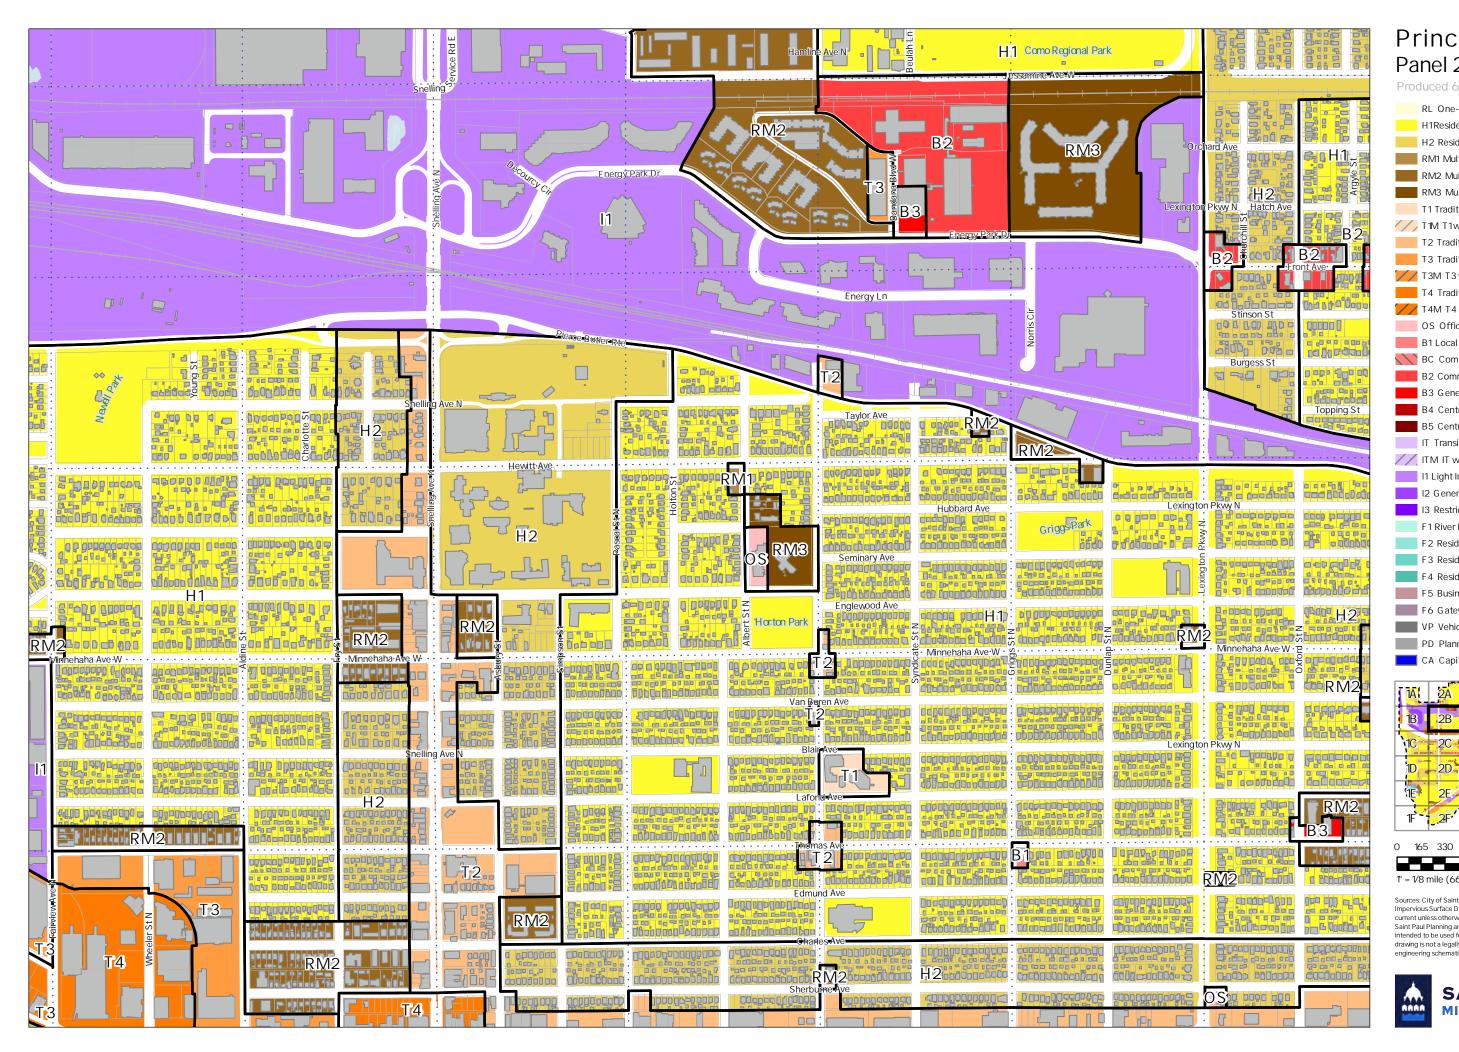

## **Principal Zoning** Panel 2B

Produced 6/26/24

| 1100              | 10000 07                                                                                                       | 20/21            |             |             |  |  |  |  |  |
|-------------------|----------------------------------------------------------------------------------------------------------------|------------------|-------------|-------------|--|--|--|--|--|
|                   | RL One-                                                                                                        | Family Large L   | ot          |             |  |  |  |  |  |
|                   | H1Reside                                                                                                       | ntial            |             |             |  |  |  |  |  |
|                   | H2 Residential                                                                                                 |                  |             |             |  |  |  |  |  |
|                   | RM1 Multiple-Family                                                                                            |                  |             |             |  |  |  |  |  |
|                   | RM2 Multiple-Family                                                                                            |                  |             |             |  |  |  |  |  |
|                   | RM3 Multiple-Family                                                                                            |                  |             |             |  |  |  |  |  |
|                   | T1 Traditi                                                                                                     | onal Neighborl   | nood        |             |  |  |  |  |  |
| []]               | T1M T1wi                                                                                                       | ith Master Plan  | 1           |             |  |  |  |  |  |
|                   | T2 Tradit                                                                                                      | ional Neighbor   | hood        |             |  |  |  |  |  |
|                   | T3 Tradit                                                                                                      | ional Neighbor   | hood        |             |  |  |  |  |  |
| //                | T3M T3 \                                                                                                       | with Master Pla  | in          |             |  |  |  |  |  |
|                   | T4 Tradit                                                                                                      | ional Neighboi   | rhood       |             |  |  |  |  |  |
|                   | T4M T4                                                                                                         | with Master Pla  | n           |             |  |  |  |  |  |
|                   | OS Offic                                                                                                       | e-Service        |             |             |  |  |  |  |  |
|                   | B1 Local                                                                                                       | Business         |             |             |  |  |  |  |  |
| $\langle \rangle$ | BC Comr                                                                                                        | munity Busines   | s (converte | ed)         |  |  |  |  |  |
|                   | B2 Com                                                                                                         | nunity Busines   | S           |             |  |  |  |  |  |
|                   | B3 Gene                                                                                                        | ral Business     |             |             |  |  |  |  |  |
|                   | B4 Centr                                                                                                       | al Business      |             |             |  |  |  |  |  |
|                   | B5 Centr                                                                                                       | al Business Se   | rvice       |             |  |  |  |  |  |
|                   | IT Transit                                                                                                     | tional Industria | I           |             |  |  |  |  |  |
| //                | ITM IT wi                                                                                                      | th Master Plan   |             |             |  |  |  |  |  |
|                   | l1 Light Ir                                                                                                    | ndustrial        |             |             |  |  |  |  |  |
|                   | I2 Genera                                                                                                      | al Industrial    |             |             |  |  |  |  |  |
|                   | 13 Restric                                                                                                     | ted Industrial   |             |             |  |  |  |  |  |
|                   | F1 River F                                                                                                     | Residential      |             |             |  |  |  |  |  |
|                   | F2 Reside                                                                                                      | ential Low       |             |             |  |  |  |  |  |
|                   | F3 Resid                                                                                                       | ential Mid       |             |             |  |  |  |  |  |
|                   | F4 Resid                                                                                                       | ential High      |             |             |  |  |  |  |  |
|                   | F5 Busin                                                                                                       | ess              |             |             |  |  |  |  |  |
|                   | F6 Gatev                                                                                                       | Nay              |             |             |  |  |  |  |  |
|                   | VP Vehic                                                                                                       | ular Parking     |             |             |  |  |  |  |  |
|                   | PD Plann                                                                                                       | ed Developme     | ent         |             |  |  |  |  |  |
|                   | CA Capit                                                                                                       | ol Area Jurisdi  | ction       |             |  |  |  |  |  |
| I 1A              | 2A                                                                                                             | 3A 4A            | 5A          | 6A          |  |  |  |  |  |
|                   | the second s |                  |             |             |  |  |  |  |  |
| B                 | 2B                                                                                                             | 3B 4B            | I5B         | 6B          |  |  |  |  |  |
| <b>1</b> 1C       | 2C -                                                                                                           | 3C /4C           | 5C          | 60          |  |  |  |  |  |
|                   |                                                                                                                | annut 1          |             |             |  |  |  |  |  |
| 1D                | 2D                                                                                                             | 3D 4D            | 5D          | 6D          |  |  |  |  |  |
| (E                | 1E 2E 3E 5E 6E                                                                                                 |                  |             |             |  |  |  |  |  |
|                   | -2F                                                                                                            |                  | <u> </u>    |             |  |  |  |  |  |
| 1F                | <b>.</b>                                                                                                       | J                | l           | 6 <b>F-</b> |  |  |  |  |  |
| 0 1               | 65 330                                                                                                         | 660              | 990         | 1,320       |  |  |  |  |  |

1' = 1/8 mile (660 feet)

Sources: City of Saint Paul, Ramsey County (Parcel Data, and 2017 Impervious Surface Data), Minnesota DNR (Water Bodies). All data current unless otherwise noted. This document was prepared by the Saint Paul Planning and Economic Development Department and is intended to be used for reference and illustrative purposes only. This drawing is not a legally recorded plan, survey, official tax map or ngineering schematic and is not intended to be used as such