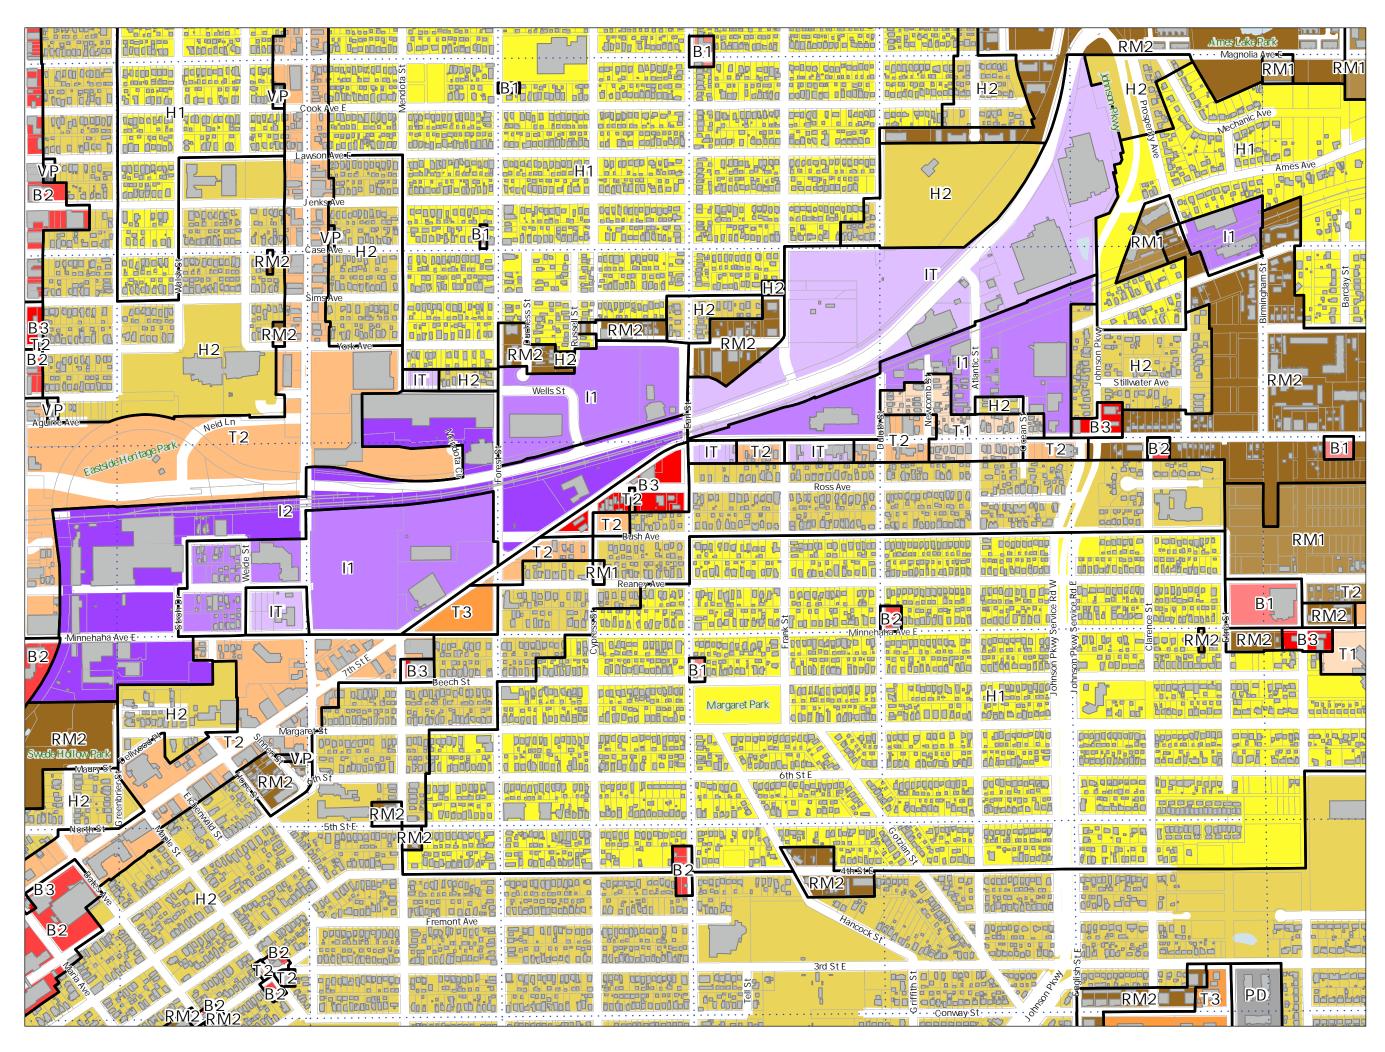

# Principal Zoning Panel 2A

Produced 6/26/24

| PIO                  | uuceu 0/20/24                     |
|----------------------|-----------------------------------|
|                      | RL One-Family Large Lot           |
|                      | H1Residential                     |
|                      | H2 Residential                    |
|                      | RM1 Multiple-Family               |
|                      | RM2 Multiple-Family               |
|                      | RM3 Multiple-Family               |
|                      | T1 Traditional Neighborhood       |
| ///                  | T1M T1 with Master Plan           |
|                      | T2 Traditional Neighborhood       |
|                      | T3 Traditional Neighborhood       |
| //                   | T3M T3 with Master Plan           |
|                      | T4 Traditional Neighborhood       |
|                      | T4M T4 with Master Plan           |
|                      | OS Office-Service                 |
|                      | B1 Local Business                 |
| $\backslash \rangle$ | BC Community Business (converted) |
|                      | B2 Community Business             |
|                      | B3 General Business               |
|                      | B4 Central Business               |
|                      | B5 Central Business Service       |
|                      | IT Transitional Industrial        |
| //                   | ITM IT with Master Plan           |
|                      | I1 Light Industrial               |
|                      | 12 General Industrial             |
|                      | 13 Restricted Industrial          |
|                      | F1 River Residential              |
|                      | F2 Residential Low                |
|                      | F3 Residential Mid                |
|                      | F4 Residential High               |
|                      | F5 Business                       |
|                      | F6 Gateway                        |
|                      | VP Vehicular Parking              |
|                      | PD Planned Development            |
|                      | CA Capitol Area Jurisdiction      |
|                      |                                   |
| <b>1</b> A           | 2A 3A 4A 5A 6/                    |
| 10                   | 2B 2B 4B 5B 6                     |

# Principal Zoning Panel 3A

Produced 6/26/24

| Produced 6/26/24                  |
|-----------------------------------|
| RL One-Family Large Lot           |
| H1Residential                     |
| H2 Residential                    |
| RM1 Multiple-Family               |
| RM2 Multiple-Family               |
| RM3 Multiple-Family               |
| T1 Traditional Neighborhood       |
| T1M T1 with Master Plan           |
| T2 Traditional Neighborhood       |
| T3 Traditional Neighborhood       |
| T3M T3 with Master Plan           |
| T4 Traditional Neighborhood       |
| 74M T4 with Master Plan           |
| OS Office-Service                 |
| B1 Local Business                 |
| BC Community Business (converted) |
| B2 Community Business             |
| B3 General Business               |
| B4 Central Business               |
| B5 Central Business Service       |
| IT Transitional Industrial        |
| // ITM IT with Master Plan        |
| I1 Light Industrial               |
| I2 General Industrial             |
| 13 Restricted Industrial          |
| F1 River Residential              |
| F2 Residential Low                |
| F3 Residential Mid                |
| F4 Residential High               |
| F5 Business                       |
| F6 Gateway                        |
| VP Vehicular Parking              |
| PD Planned Development            |
| CA Capitol Area Jurisdiction      |
|                                   |
| 1A 2A 3A 4A 5A 6A                 |
| 1B 2B 3B 4B 5B 6B                 |
|                                   |
| 1C = 2C - L =3C 4C 5C 6C          |
| D 2D 3D 4D 5D 6D                  |
|                                   |
| TE 2E 3E 5E 6E                    |
|                                   |

## Principal Zoning Panel 4A

Produced 6/26/24

| Proc        | duced 6/                 | 26/24                                                                                                           |            |          |     |  |  |
|-------------|--------------------------|-----------------------------------------------------------------------------------------------------------------|------------|----------|-----|--|--|
|             | RL One-F                 | amily La                                                                                                        | arge Lot   |          |     |  |  |
|             | H1Residential            |                                                                                                                 |            |          |     |  |  |
|             | H2 Residential           |                                                                                                                 |            |          |     |  |  |
|             | RM1 Multiple-Family      |                                                                                                                 |            |          |     |  |  |
|             | RM2 Mul                  | tiple-Far                                                                                                       | nily       |          |     |  |  |
|             | RM3 Multiple-Family      |                                                                                                                 |            |          |     |  |  |
|             | T1 Traditi               |                                                                                                                 | -          | d        |     |  |  |
| //,         | T1M T1wi                 |                                                                                                                 | -          | -        |     |  |  |
|             | T2 Tradit                |                                                                                                                 |            | bd       |     |  |  |
|             | T3 Tradit                |                                                                                                                 | -          |          |     |  |  |
|             | T3M T3 v                 |                                                                                                                 | -          | Ju       |     |  |  |
|             | T4 Tradit                |                                                                                                                 |            | hc       |     |  |  |
|             | T4M T4 v                 |                                                                                                                 | -          | 54       |     |  |  |
|             | OS Office                |                                                                                                                 |            |          |     |  |  |
|             | B1 Local E               |                                                                                                                 |            |          |     |  |  |
| $\sim$      | BC Comr                  |                                                                                                                 | usiness (o | converte | (be |  |  |
|             | B2 Comn                  |                                                                                                                 |            |          | ,   |  |  |
|             | B3 Gener                 | 2                                                                                                               |            |          |     |  |  |
|             | B4 Centr                 |                                                                                                                 |            |          |     |  |  |
|             | B5 Centr                 |                                                                                                                 |            | P        |     |  |  |
|             | IT Transit               |                                                                                                                 |            | 0        |     |  |  |
|             | ITM IT wi                |                                                                                                                 |            |          |     |  |  |
|             | I1 Light In              |                                                                                                                 |            |          |     |  |  |
|             | 12 Genera                |                                                                                                                 | ial        |          |     |  |  |
|             | 13 Restric               |                                                                                                                 |            |          |     |  |  |
|             | F1 River R               |                                                                                                                 |            |          |     |  |  |
|             | F2 Reside                |                                                                                                                 |            |          |     |  |  |
|             | F3 Reside                |                                                                                                                 |            |          |     |  |  |
|             | F4 Reside                |                                                                                                                 |            |          |     |  |  |
|             | F5 Busine                |                                                                                                                 | j          |          |     |  |  |
|             | F6 Gatev                 |                                                                                                                 |            |          |     |  |  |
|             | VP Vehic                 | -                                                                                                               | ina        |          |     |  |  |
|             | PD Plann                 |                                                                                                                 | 0          |          |     |  |  |
|             | CA Capit                 |                                                                                                                 | •          | 'n       |     |  |  |
|             | 5 oupit                  |                                                                                                                 |            |          |     |  |  |
| <b>T</b> 14 | 2A                       | 3A                                                                                                              | 4A         | 5A       | 6   |  |  |
| -           |                          | -34                                                                                                             |            | -        |     |  |  |
| B           | 2B                       | 3B                                                                                                              | 4B         | 5B       | -68 |  |  |
| 1C          | 2C -                     | 30                                                                                                              | 40         | 5C       | 60  |  |  |
|             | Canada Part Caracana ana | and the state of the |            |          |     |  |  |
| 1D          | 2D                       | 3D                                                                                                              | 4D         | 5D       | 6[  |  |  |
|             |                          |                                                                                                                 |            |          |     |  |  |