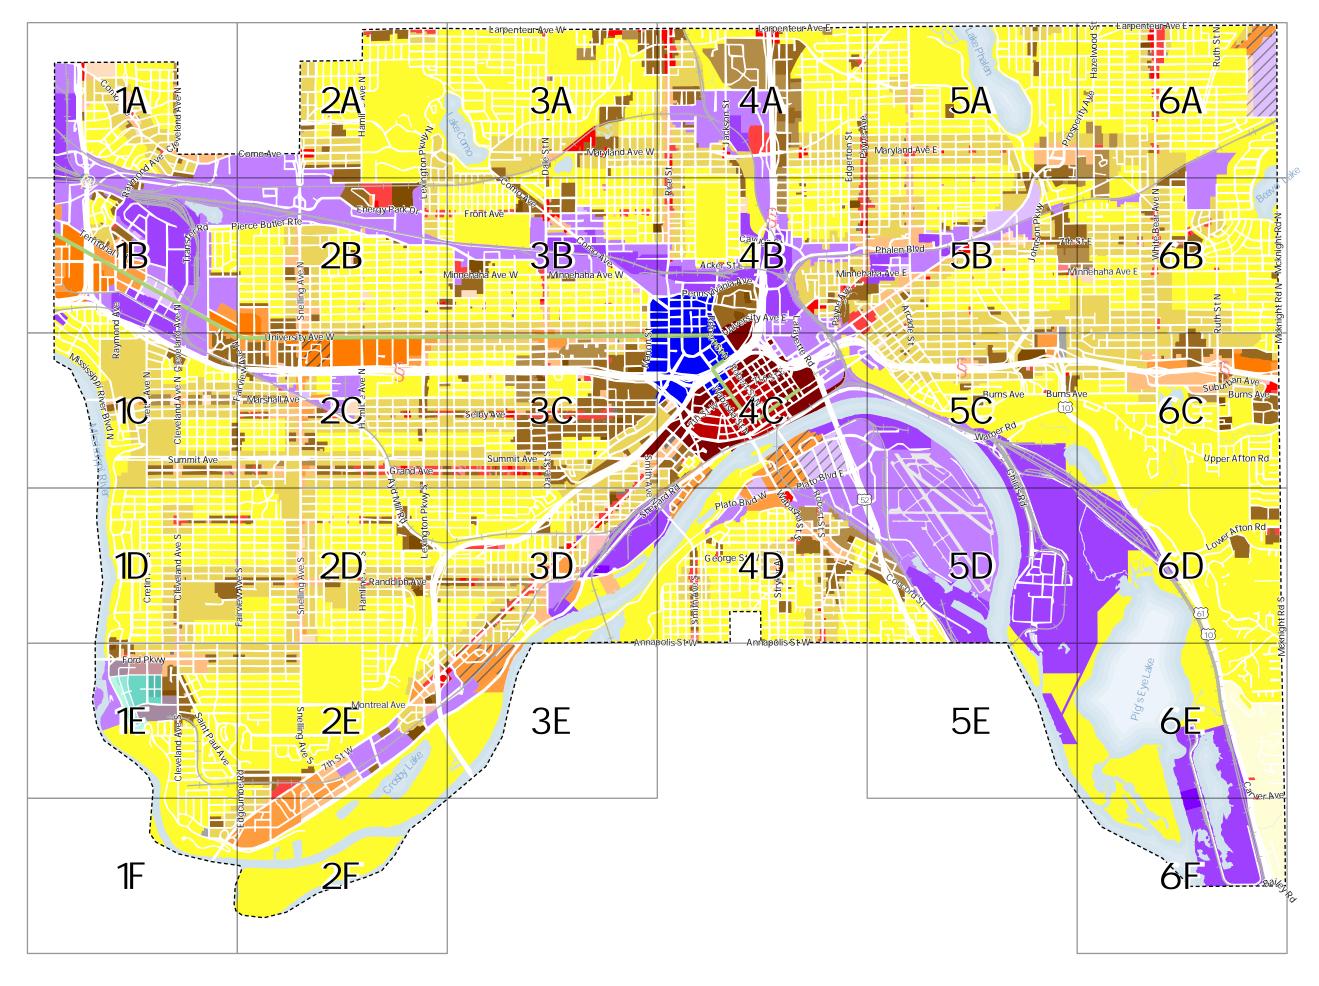

# Principal Zoning Panel 3A

Produced 6/26/24

| Produced 6/26/24                  |
|-----------------------------------|
| RL One-Family Large Lot           |
| H1Residential                     |
| H2 Residential                    |
| RM1 Multiple-Family               |
| RM2 Multiple-Family               |
| RM3 Multiple-Family               |
| T1 Traditional Neighborhood       |
| T1M T1 with Master Plan           |
| T2 Traditional Neighborhood       |
| T3 Traditional Neighborhood       |
| T3M T3 with Master Plan           |
| T4 Traditional Neighborhood       |
| 74M T4 with Master Plan           |
| OS Office-Service                 |
| B1 Local Business                 |
| BC Community Business (converted) |
| B2 Community Business             |
| B3 General Business               |
| B4 Central Business               |
| B5 Central Business Service       |
| IT Transitional Industrial        |
| // ITM IT with Master Plan        |
| I1 Light Industrial               |
| I2 General Industrial             |
| 13 Restricted Industrial          |
| F1 River Residential              |
| F2 Residential Low                |
| F3 Residential Mid                |
| F4 Residential High               |
| F5 Business                       |
| F6 Gateway                        |
| VP Vehicular Parking              |
| PD Planned Development            |
| CA Capitol Area Jurisdiction      |
|                                   |
| 1A 2A 3A 4A 5A 6A                 |
| 1B 2B 3B 4B 5B 6B                 |
|                                   |
| 1C = 2C - L =3C 4C 5C 6C          |
| D 2D 3D 4D 5D 6D                  |
|                                   |
| TE 2E 3E 5E 6E                    |
|                                   |

 1
 2
 6
 6
 6
 9
 1320

 0
 165
 330
 660
 990
 1320

 1
 10
 mile (// 0 fact)

1" = 1/8 mile (660 feet)