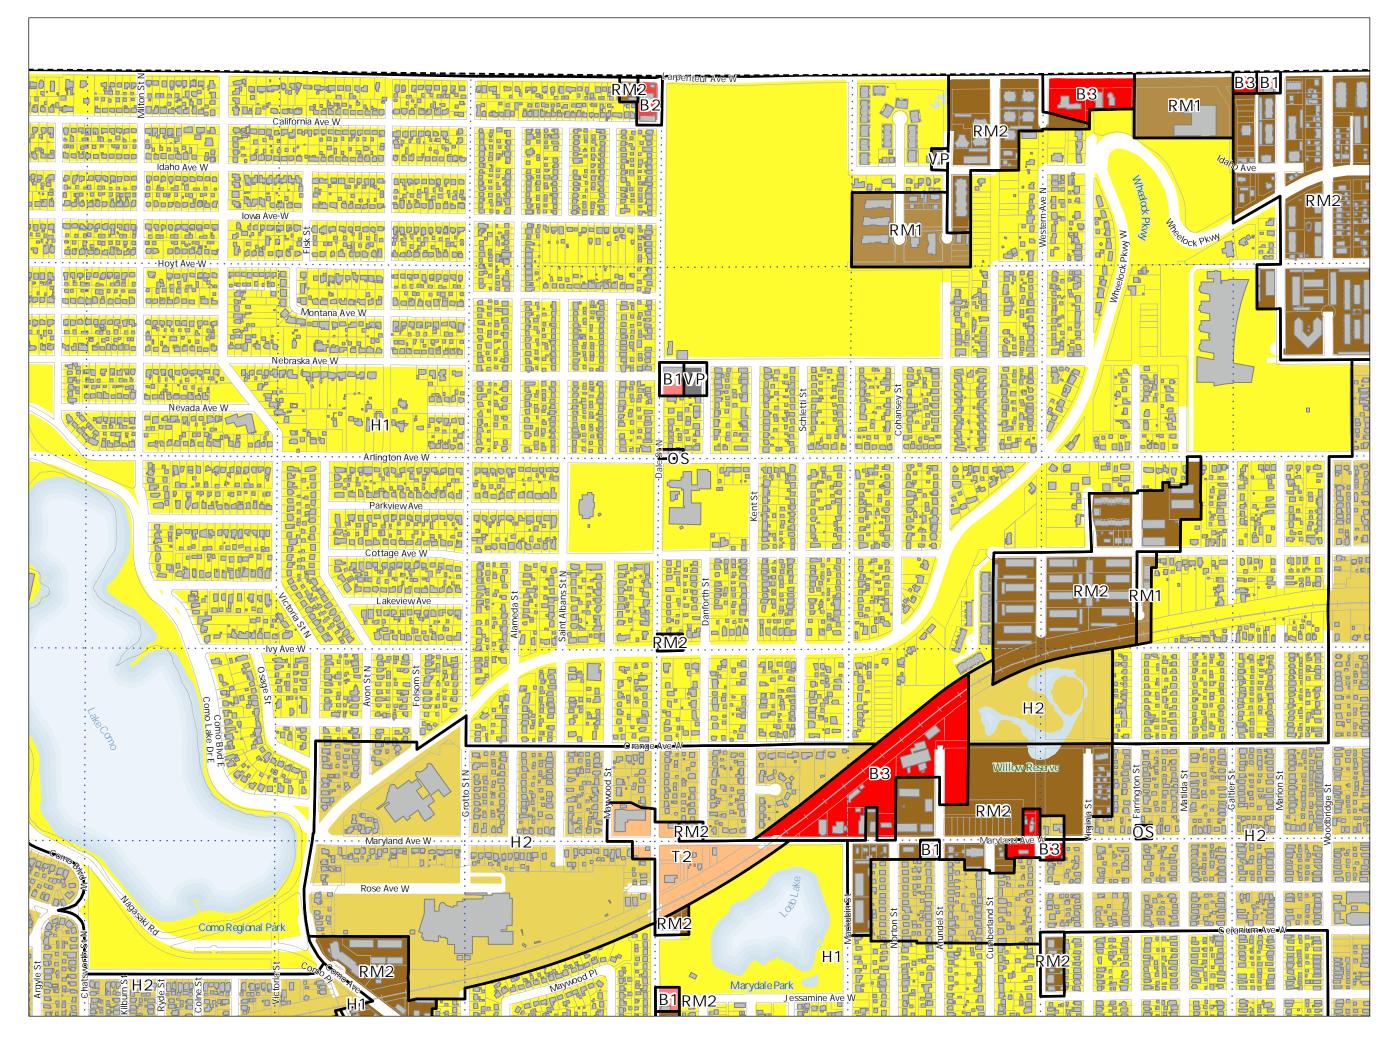

## Principal Zoning Panel 3B

Produced 6/26/24

| Produced 6/26/24             |                     |     |  |  |  |  |  |  |
|------------------------------|---------------------|-----|--|--|--|--|--|--|
| RL One-Family Large Lot      |                     |     |  |  |  |  |  |  |
| H1Residential                | H1Residential       |     |  |  |  |  |  |  |
| H2 Residential               | H2 Residential      |     |  |  |  |  |  |  |
| RM1 Multiple-Family          | RM1 Multiple-Family |     |  |  |  |  |  |  |
| RM2 Multiple-Family          |                     |     |  |  |  |  |  |  |
| RM3 Multiple-Family          |                     |     |  |  |  |  |  |  |
| T1 Traditional Neighborhoo   | bd                  |     |  |  |  |  |  |  |
| T1M T1 with Master Plan      |                     |     |  |  |  |  |  |  |
| T2 Traditional Neighborho    | od                  |     |  |  |  |  |  |  |
| T3 Traditional Neighborho    | od                  |     |  |  |  |  |  |  |
| T3M T3 with Master Plan      |                     |     |  |  |  |  |  |  |
| T4 Traditional Neighborho    | od                  |     |  |  |  |  |  |  |
| 74M T4 with Master Plan      |                     |     |  |  |  |  |  |  |
| OS Office-Service            |                     |     |  |  |  |  |  |  |
| B1 Local Business            |                     |     |  |  |  |  |  |  |
| BC Community Business (      | converte            | ed) |  |  |  |  |  |  |
| B2 Community Business        |                     |     |  |  |  |  |  |  |
| B3 General Business          |                     |     |  |  |  |  |  |  |
| B4 Central Business          |                     |     |  |  |  |  |  |  |
| B5 Central Business Service  | ce                  |     |  |  |  |  |  |  |
| IT Transitional Industrial   |                     |     |  |  |  |  |  |  |
| ITM IT with Master Plan      |                     |     |  |  |  |  |  |  |
| I1 Light Industrial          |                     |     |  |  |  |  |  |  |
| I2 General Industrial        |                     |     |  |  |  |  |  |  |
| 13 Restricted Industrial     |                     |     |  |  |  |  |  |  |
| F1 River Residential         |                     |     |  |  |  |  |  |  |
| F2 Residential Low           |                     |     |  |  |  |  |  |  |
| F3 Residential Mid           |                     |     |  |  |  |  |  |  |
| F4 Residential High          |                     |     |  |  |  |  |  |  |
| F5 Business                  |                     |     |  |  |  |  |  |  |
| F6 Gateway                   |                     |     |  |  |  |  |  |  |
| VP Vehicular Parking         |                     |     |  |  |  |  |  |  |
| PD Planned Development       |                     |     |  |  |  |  |  |  |
| CA Capitol Area Jurisdiction | on                  |     |  |  |  |  |  |  |
|                              | _                   |     |  |  |  |  |  |  |
| 1A 2A 3A 4A                  | 5A                  | 6A  |  |  |  |  |  |  |
| 1B 2B 3B 4B                  | 5B                  | 6B  |  |  |  |  |  |  |
|                              |                     |     |  |  |  |  |  |  |
| 10 20 30 40                  | 5C                  | 60  |  |  |  |  |  |  |
| 1D 2D 3D 4D                  | 5D                  | 6D  |  |  |  |  |  |  |
|                              | A COLUMN A          |     |  |  |  |  |  |  |