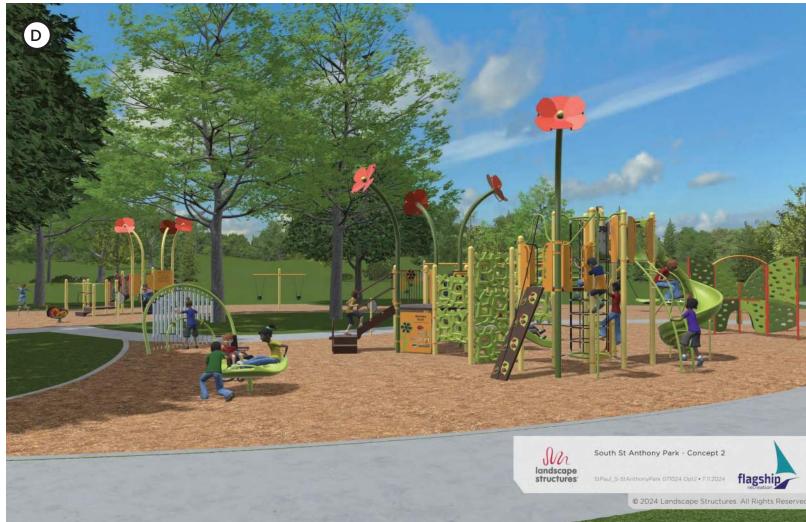

# PLAY AREA OPTION 2 - PLAYFUL POLLINATORS

### **CONCEPT FEATURES:**

### <u>Play</u>

- Smaller Ages 2-5 Play Area from Existing
- Largest Ages 5-12 Play Area in Prominent Location
- Similar-Sized Swing Area to Existing
- Added Nature Play Area in Spruce Grove

## **Amenities & Circulation**

- Simple Pathway for Circulation
- Singular, Separated Amenity Area

### **Basketball**

Full Basketball Court