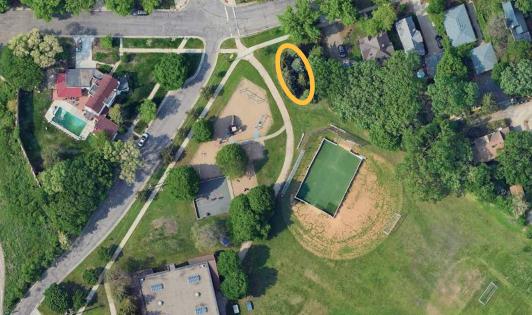

# NATURE PLAY OPTION 1 - ROCK GARDEN TRAIL

### **CONCEPT FEATURES:**

Stone cairns line this boardwalk path through the Spruce Grove, leading to a boulder seating area where visitors can relax.

Would you visit the Rock Garden Trail?

Add dot sticker below if so!