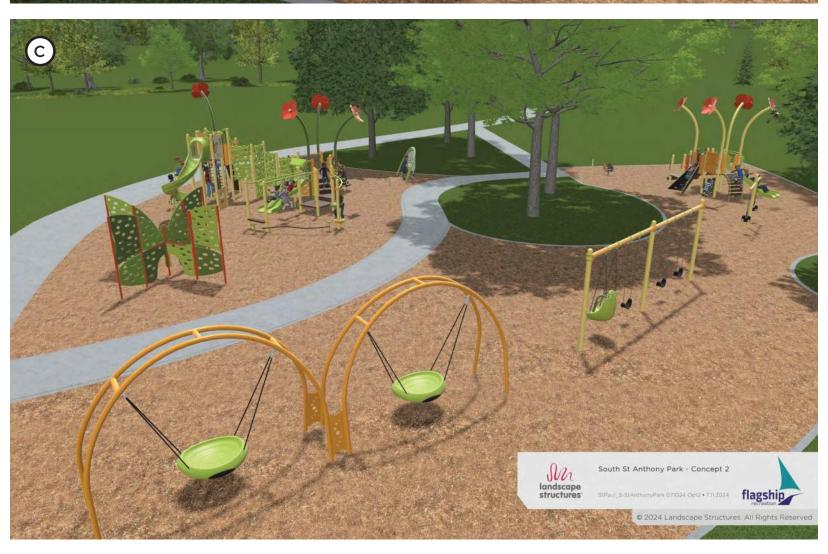

# PLAY AREA OPTION 2 - PLAYFUL POLLINATORS

### **CONCEPT FEATURES:**

### <u>Play</u>

- Smaller Ages 2-5 Play Area from Existing
- Largest Ages 5-12 Play Area in Prominent Location
- Similar-Sized Swing Area to Existing
- Added Nature Play Area in Spruce Grove

## **Amenities & Circulation**

- Simple Pathway for Circulation
- Singular, Separated Amenity Area

### **Basketball**

Full Basketball Court