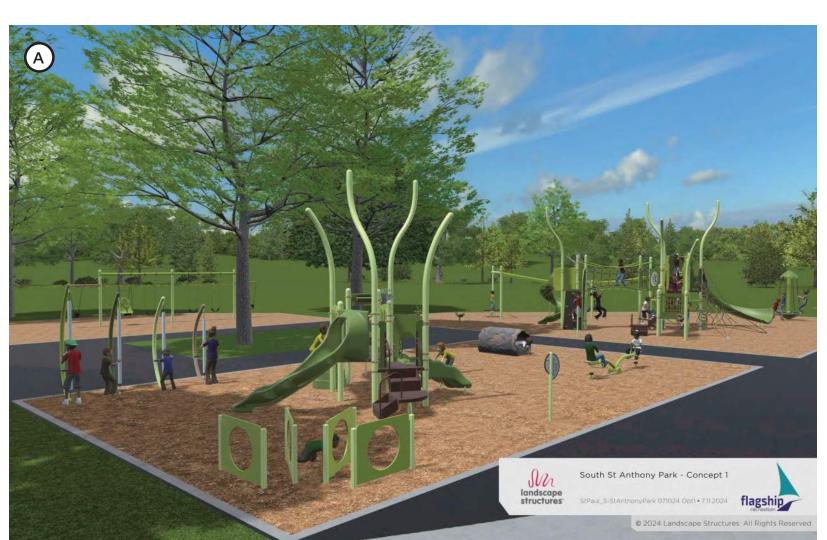

### Play

- Larger Ages 5-12 Play Area from Existing
- Smaller Ages 2-5 Play Area from Existing
- Similar-Sized Swing Area to Existing