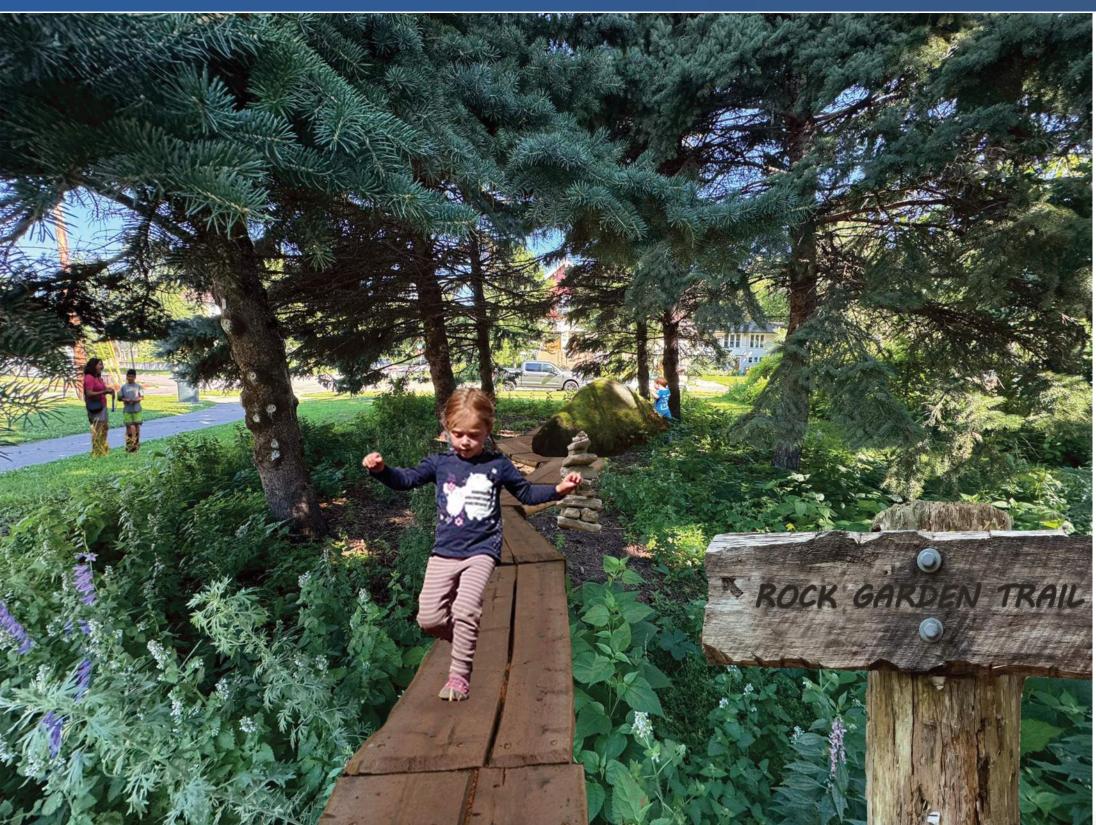

# NATURE PLAY OPTION 1 - ROCK GARDEN TRAIL

### **CONCEPT FEATURES:**

Stone cairns line this boardwalk path through the Spruce Grove, leading to a boulder seating area where visitors can relax.

Would you visit the Rock Garden Trail?

Add dot sticker below if so!