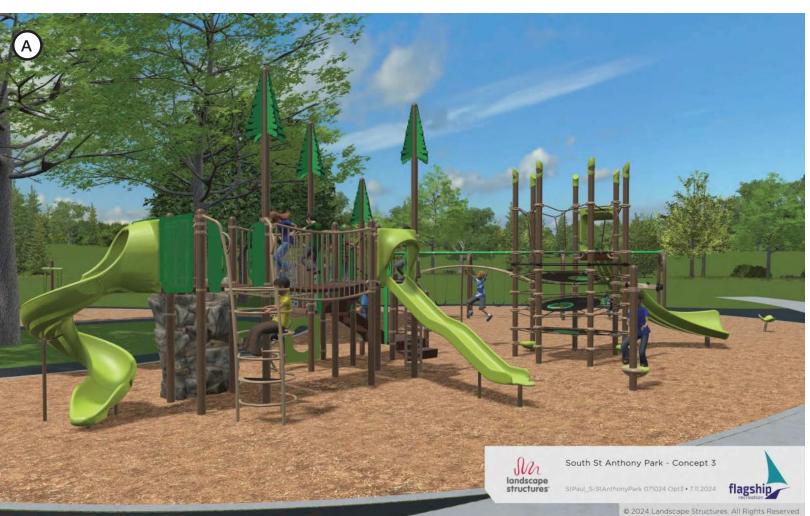

### Play

- Similar Sized Ages 2-5 Play Area as Existing
- Similar Sized Ages 5-12 Play Area as Existing
- Added Nature Play Area in Spruce Grove