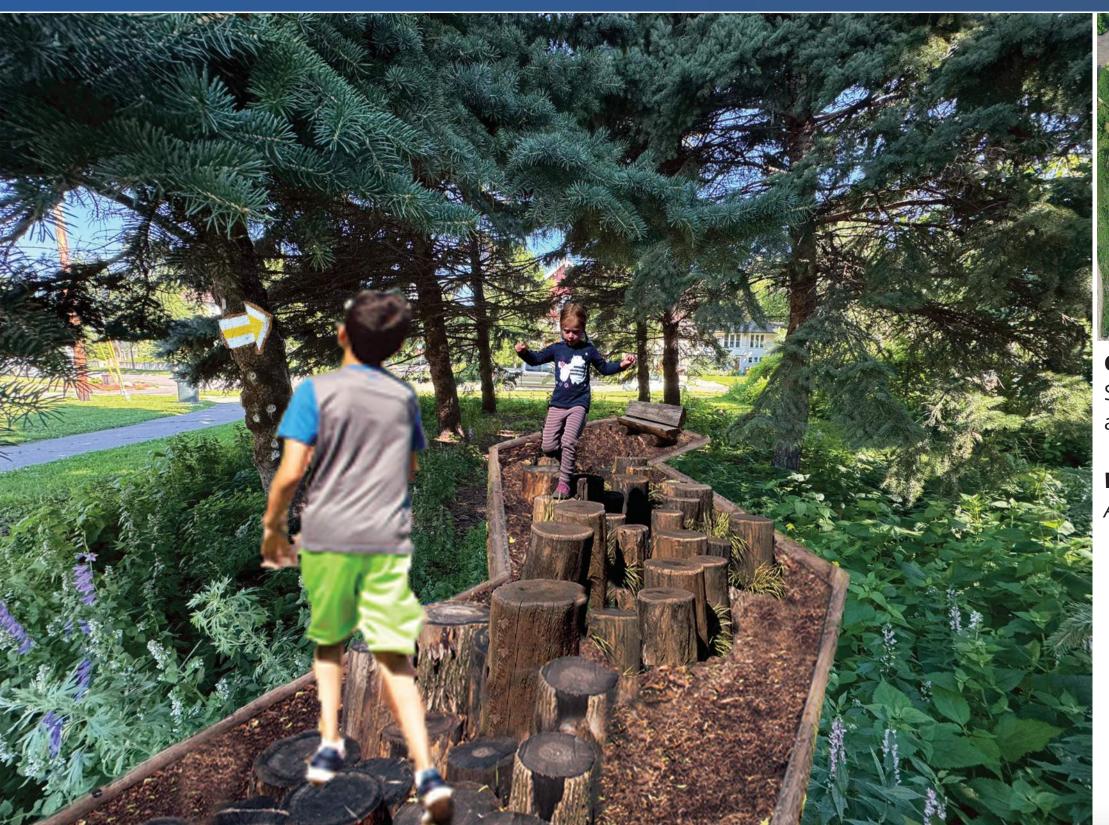

# NATURE PLAY OPTION 2 - TIMBER ADVENTURE WALK

### **CONCEPT FEATURES:**

Shady spot beneath the existing Spruce Grove to adventure along a timber walkway.

Would you visit the Timber Adventure Walk?

Add dot sticker below if so!