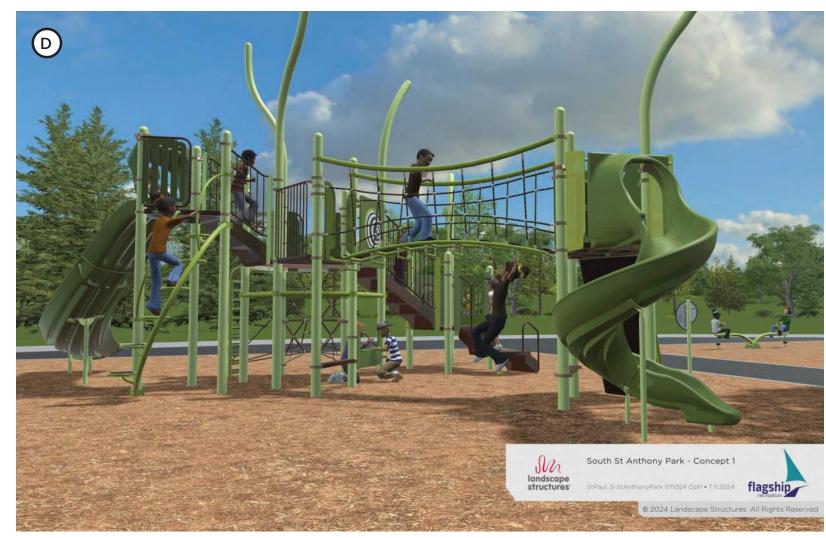

### <u>Play</u>

- Smaller Ages 2-5 Play Area from Existing
- Largest Ages 5-12 Play Area in Prominent Location
- Similar-Sized Swing Area to Existing
- Added Nature Play Area in Spruce Grove