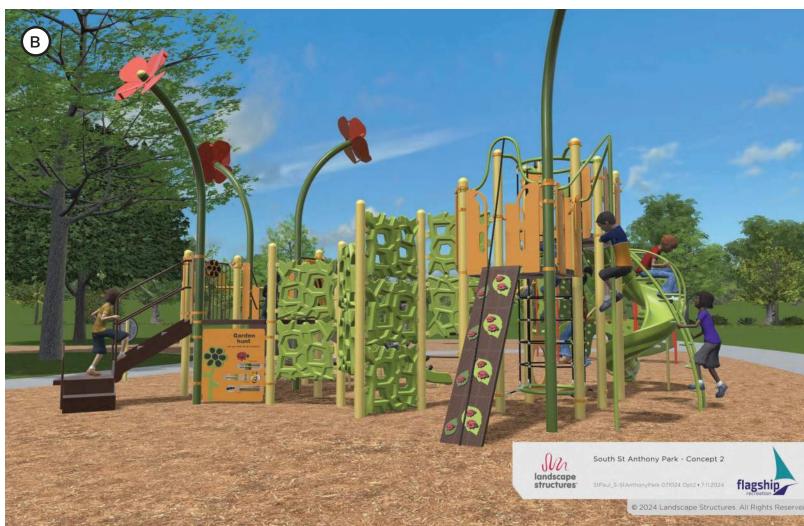

# PLAY AREA OPTION 2 - PLAYFUL POLLINATORS

### **CONCEPT FEATURES:**

### <u>Play</u>

- Smaller Ages 2-5 Play Area from Existing
- Largest Ages 5-12 Play Area in Prominent Location
- Similar-Sized Swing Area to Existing
- Added Nature Play Area in Spruce Grove

## **Amenities & Circulation**

- Simple Pathway for Circulation
- Singular, Separated Amenity Area

### **Basketball**

Full Basketball Court