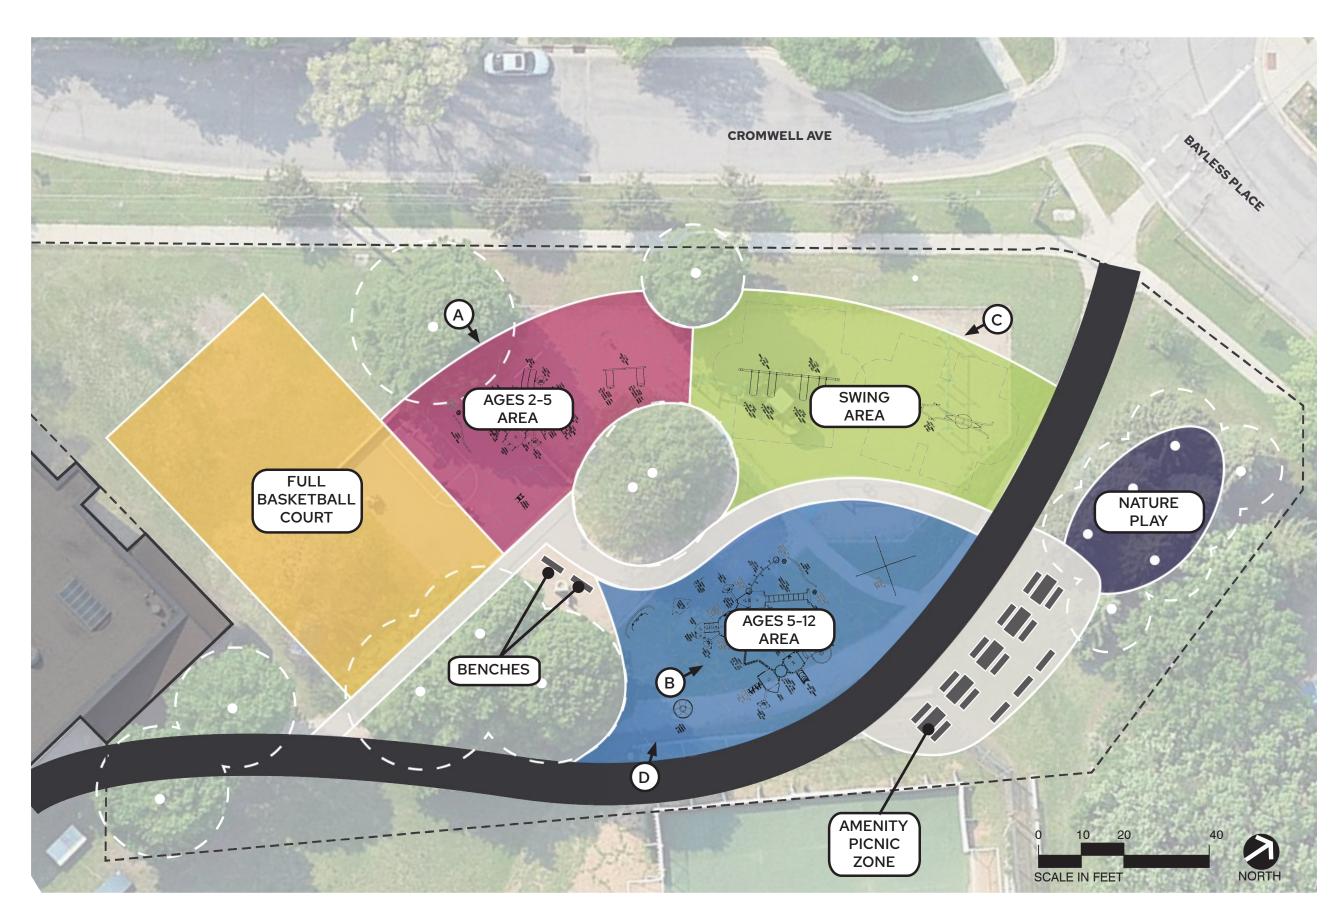

# PLAY AREA OPTION 2 - PLAYFUL POLLINATORS

### **CONCEPT FEATURES:**

### <u>Play</u>

- Smaller Ages 2-5 Play Area from Existing
- Largest Ages 5-12 Play Area in Prominent Location
- Similar-Sized Swing Area to Existing
- Added Nature Play Area in Spruce Grove

## **Amenities & Circulation**

- Simple Pathway for Circulation
- Singular, Separated Amenity Area

### **Basketball**

Full Basketball Court