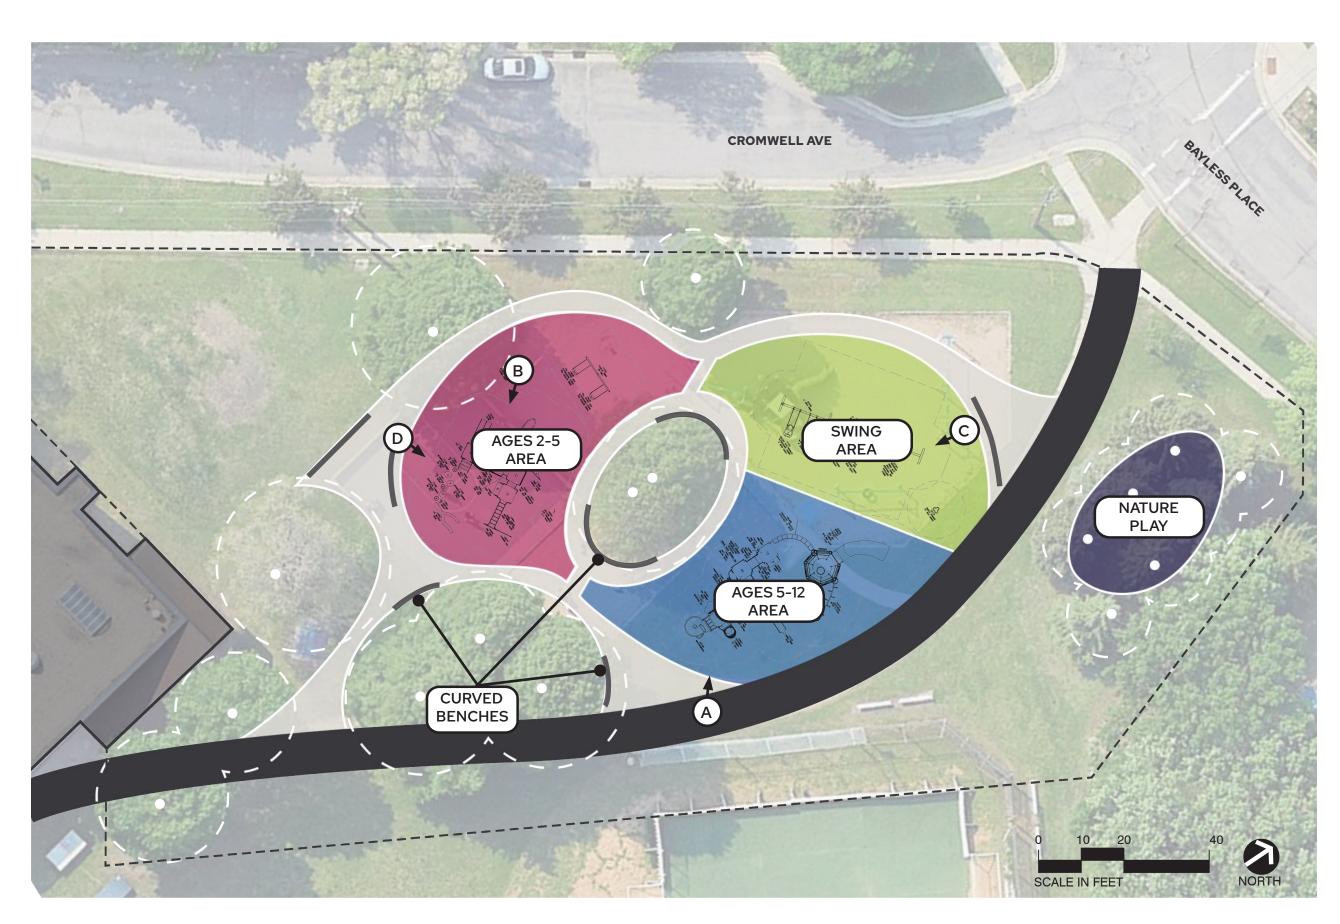

# PLAY AREA OPTION 3 - PINE FOREST

### **CONCEPT FEATURES:**

### Play

- Similar Sized Ages 2-5 Play Area as Existing
- Similar Sized Ages 5-12 Play Area as Existing
- Added Nature Play Area in Spruce Grove

## **Amenities & Circulation**

- Several Seating and Amenity Areas Throughout Shady Tree Zones
- Pathways Throughout

### Basketball

 Full Basketball Court (Location Moved within Park)