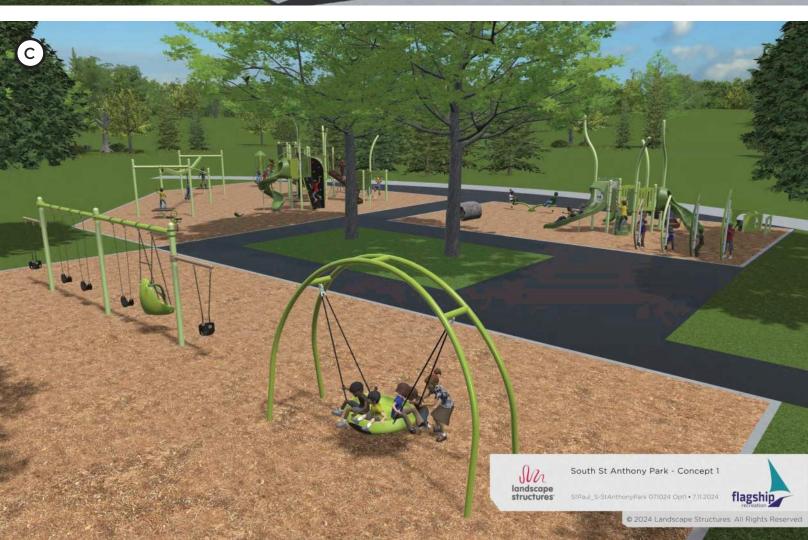

### <u>Play</u>

- Smaller Ages 2-5 Play Area from Existing
- Largest Ages 5-12 Play Area in Prominent Location
- Similar-Sized Swing Area to Existing
- Added Nature Play Area in Spruce Grove