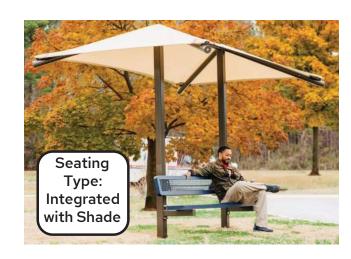

## **Amenities & Circulation**

- Pathways & Circulation Throughout
- Two Amenity Areas:
   Beneath Existing Trees and Along Main Park Path with Shade Structures