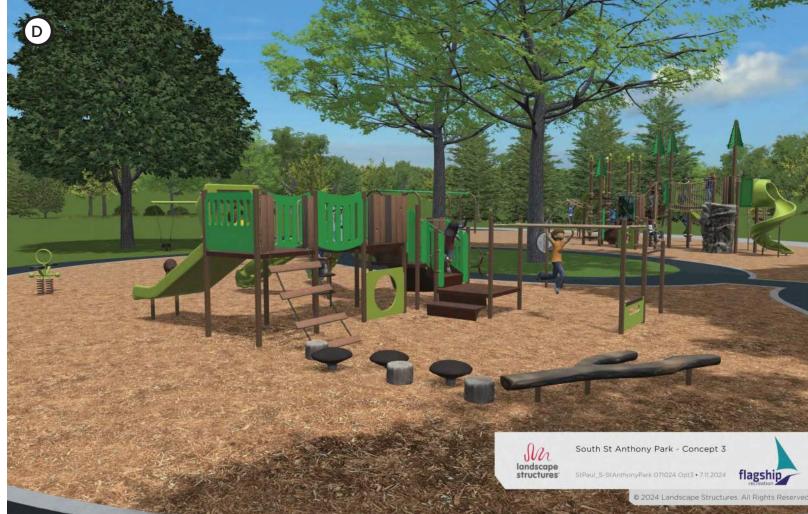

# PLAY AREA OPTION 3 - PINE FOREST

### **CONCEPT FEATURES:**

### Play

- Similar Sized Ages 2-5 Play Area as Existing
- Similar Sized Ages 5-12 Play Area as Existing
- Added Nature Play Area in Spruce Grove

## **Amenities & Circulation**

- Several Seating and Amenity Areas Throughout Shady Tree Zones
- Pathways Throughout

### Basketball

 Full Basketball Court (Location Moved within Park)