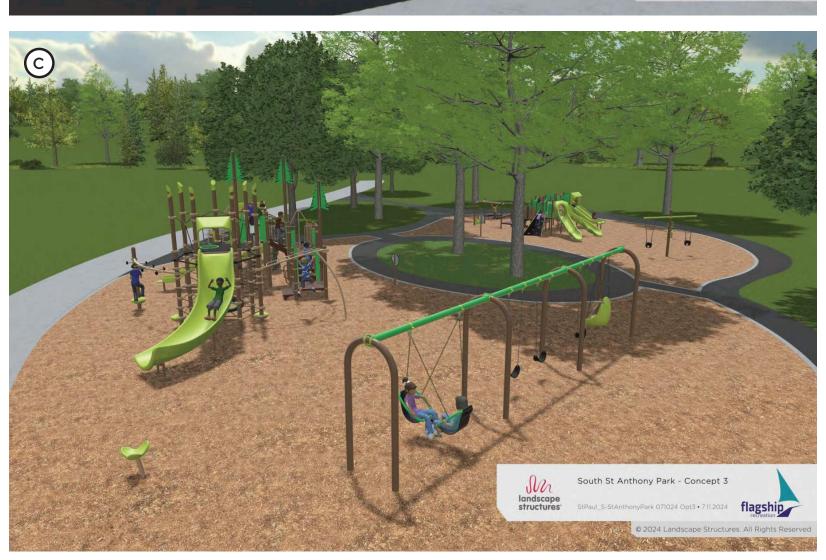

# PLAY AREA OPTION 3 - PINE FOREST

### **CONCEPT FEATURES:**

### Play

- Similar Sized Ages 2-5 Play Area as Existing
- Similar Sized Ages 5-12 Play Area as Existing
- Added Nature Play Area in Spruce Grove

## **Amenities & Circulation**

- Several Seating and Amenity Areas Throughout Shady Tree Zones
- Pathways Throughout

### Basketball

 Full Basketball Court (Location Moved within Park)