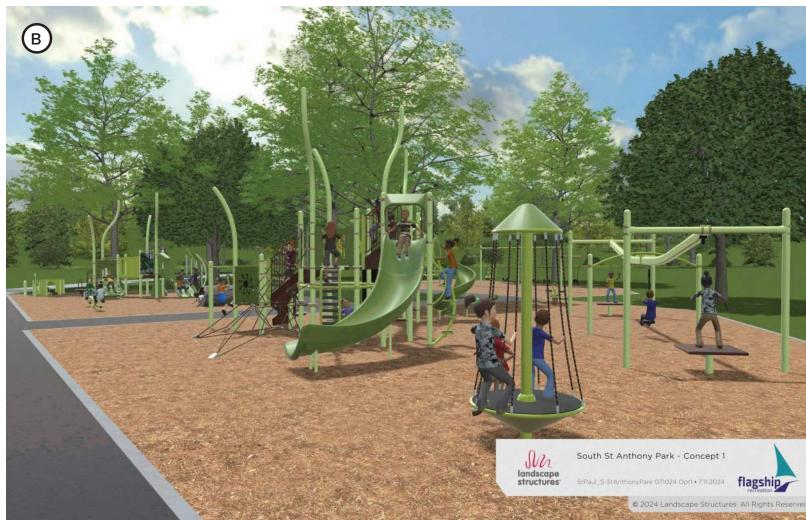

### Play

- Larger Ages 5-12 Play Area from Existing
- Smaller Ages 2-5 Play Area from Existing
- Similar-Sized Swing Area to Existing