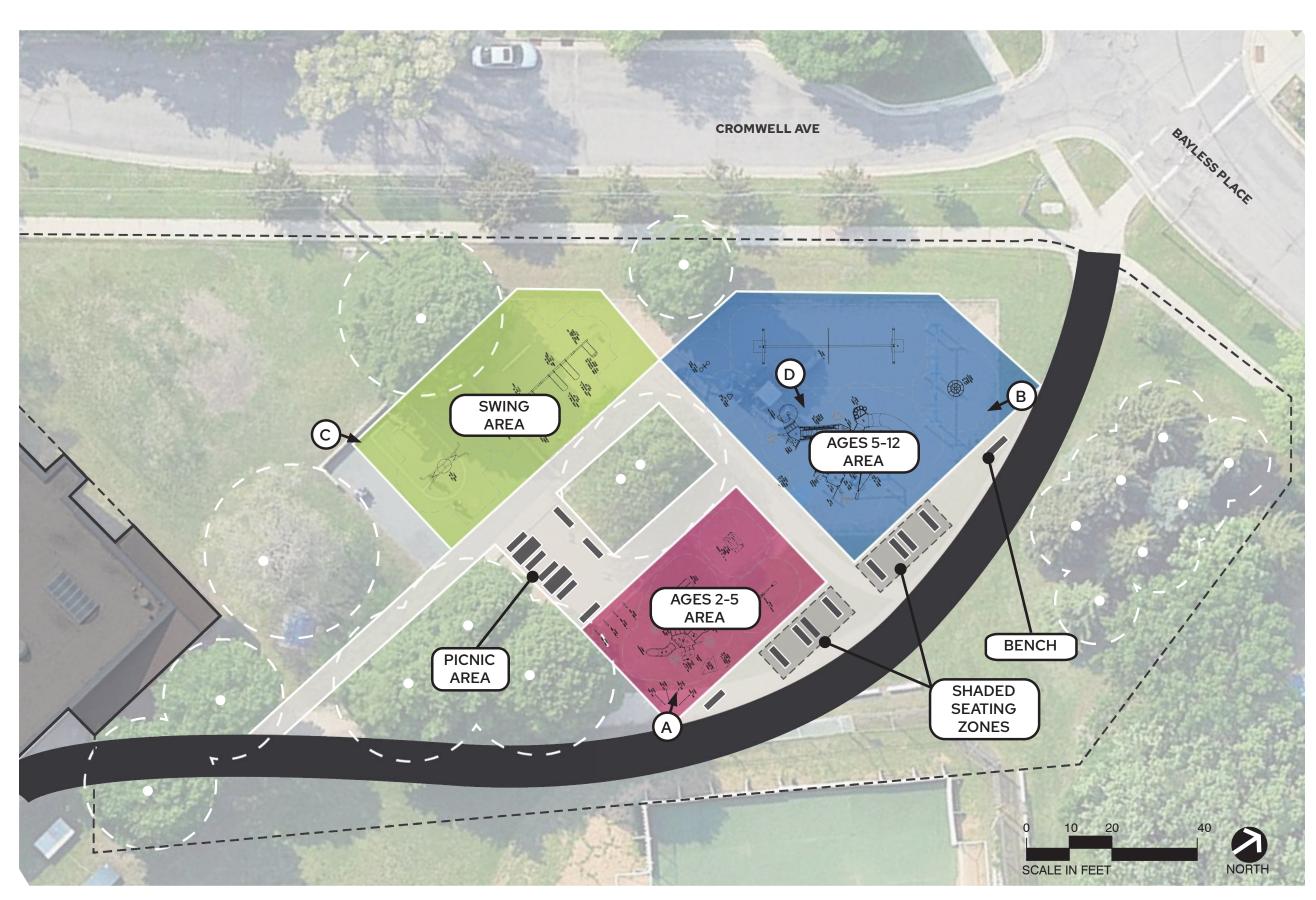

### Play

- Larger Ages 5-12 Play Area from Existing
- Smaller Ages 2-5 Play Area from Existing
- Similar-Sized Swing Area to Existing

## **Amenities & Circulation**

- Pathways & Circulation Throughout
- Two Amenity Areas:
   Beneath Existing Trees and Along Main Park Path with Shade Structures

### **Basketball**

 Full Basketball Court (Location Moved Elsewhere Within Park)