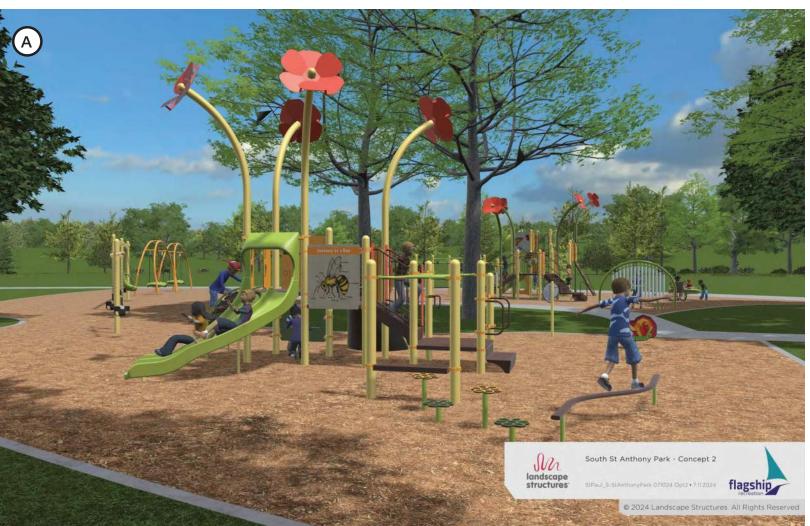

# PLAY AREA OPTION 2 - PLAYFUL POLLINATORS

### **CONCEPT FEATURES:**

### <u>Play</u>

- Smaller Ages 2-5 Play Area from Existing
- Largest Ages 5-12 Play Area in Prominent Location
- Similar-Sized Swing Area to Existing
- Added Nature Play Area in Spruce Grove

## **Amenities & Circulation**

- Simple Pathway for Circulation
- Singular, Separated Amenity Area

### **Basketball**

Full Basketball Court