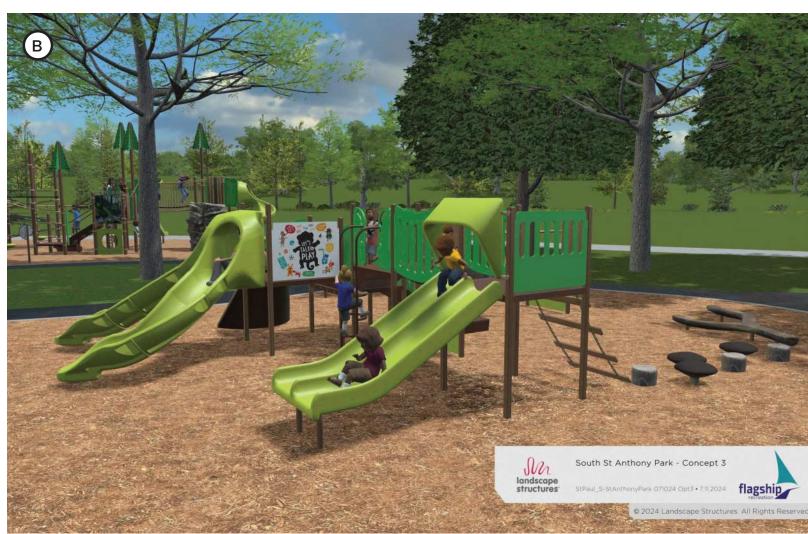

### <u>Play</u>

- Smaller Ages 2-5 Play Area from Existing
- Largest Ages 5-12 Play Area in Prominent Location
- Similar-Sized Swing Area to Existing
- Added Nature Play Area in Spruce Grove