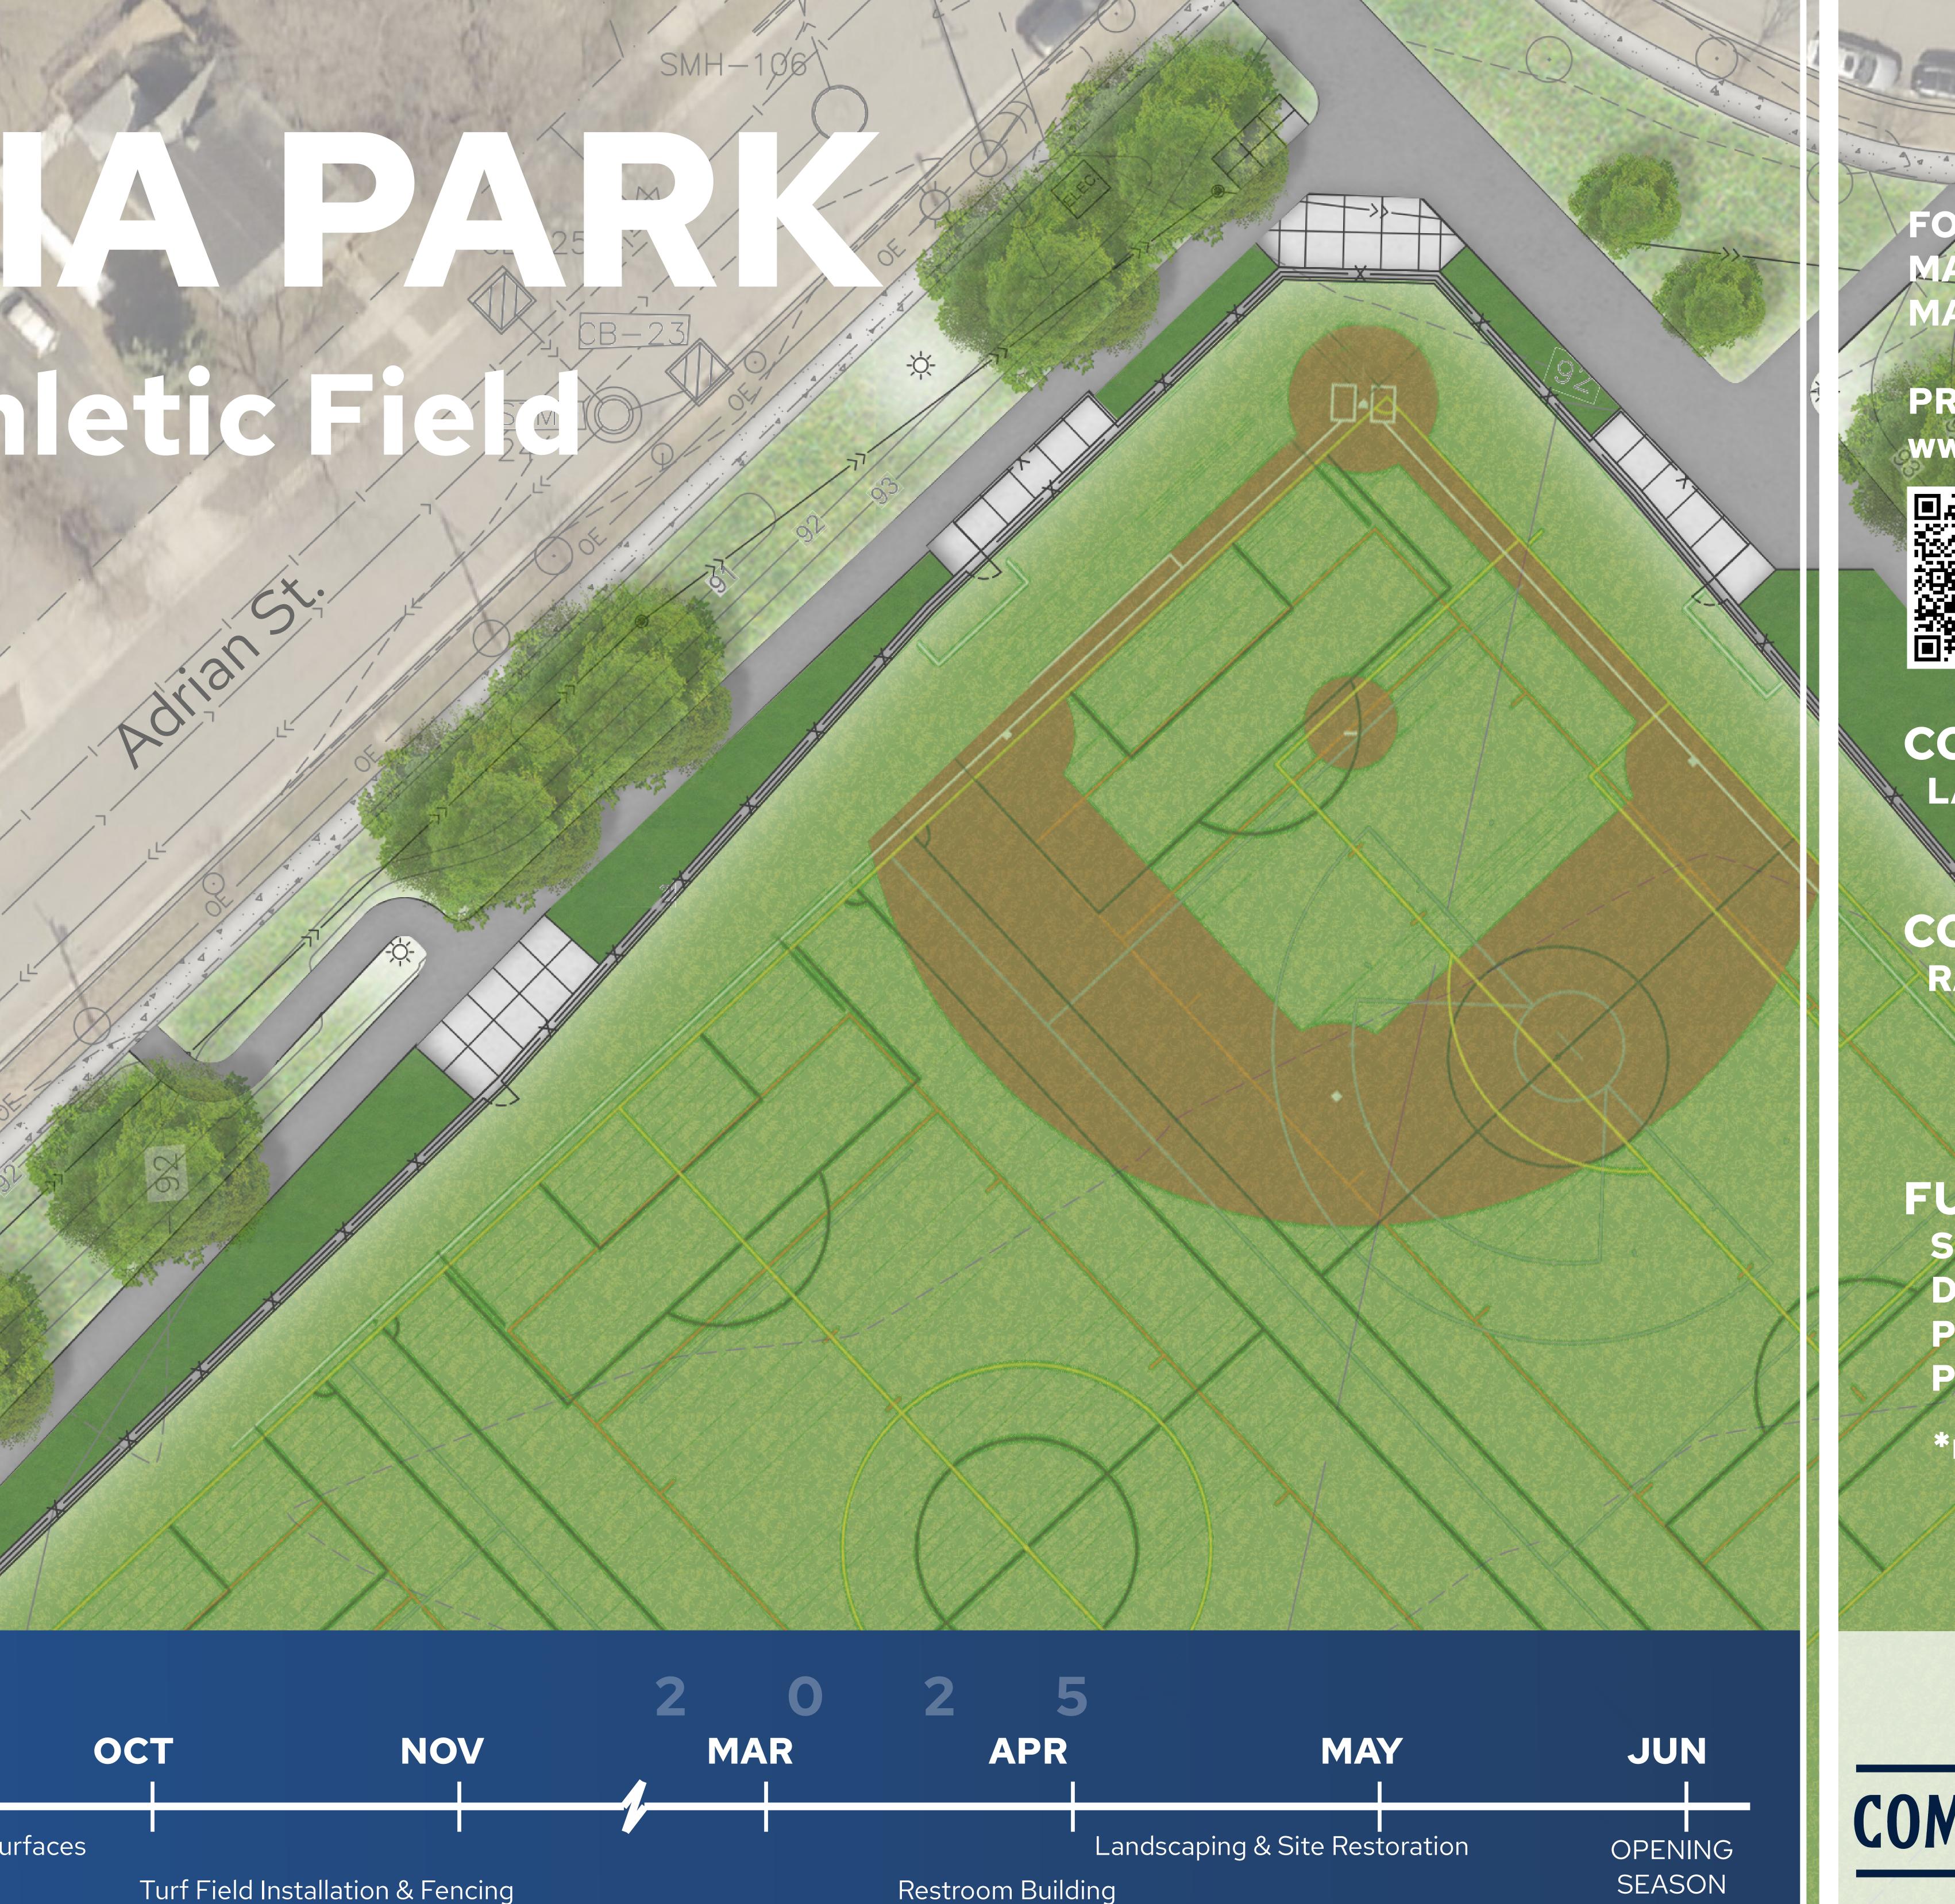

# Multi-Use Athletic F

## SAINT PAUL MINNESOTA

### **TENTATIVE CONSTRUCTION SCHEDULE**

Earthwork & Utilities

Pavements & Surfaces

PROJECT URDATES ALT www.stpaul.gov/victoriafie

# CONSULTANT LARSON ENGINEERING

CONTRACTOR **RACHEL CONTRACTIN** 

## FUTURE IMPROVEMENTS I Soccer | Baseball | LaCrosse | Flag Football striping Dugouts Two-stall Restroom Building Lighting Picnic Tables | Drinking Fountain | Spectator Seat Park Trail Connections

\*Future Improvements pending bids and available funding