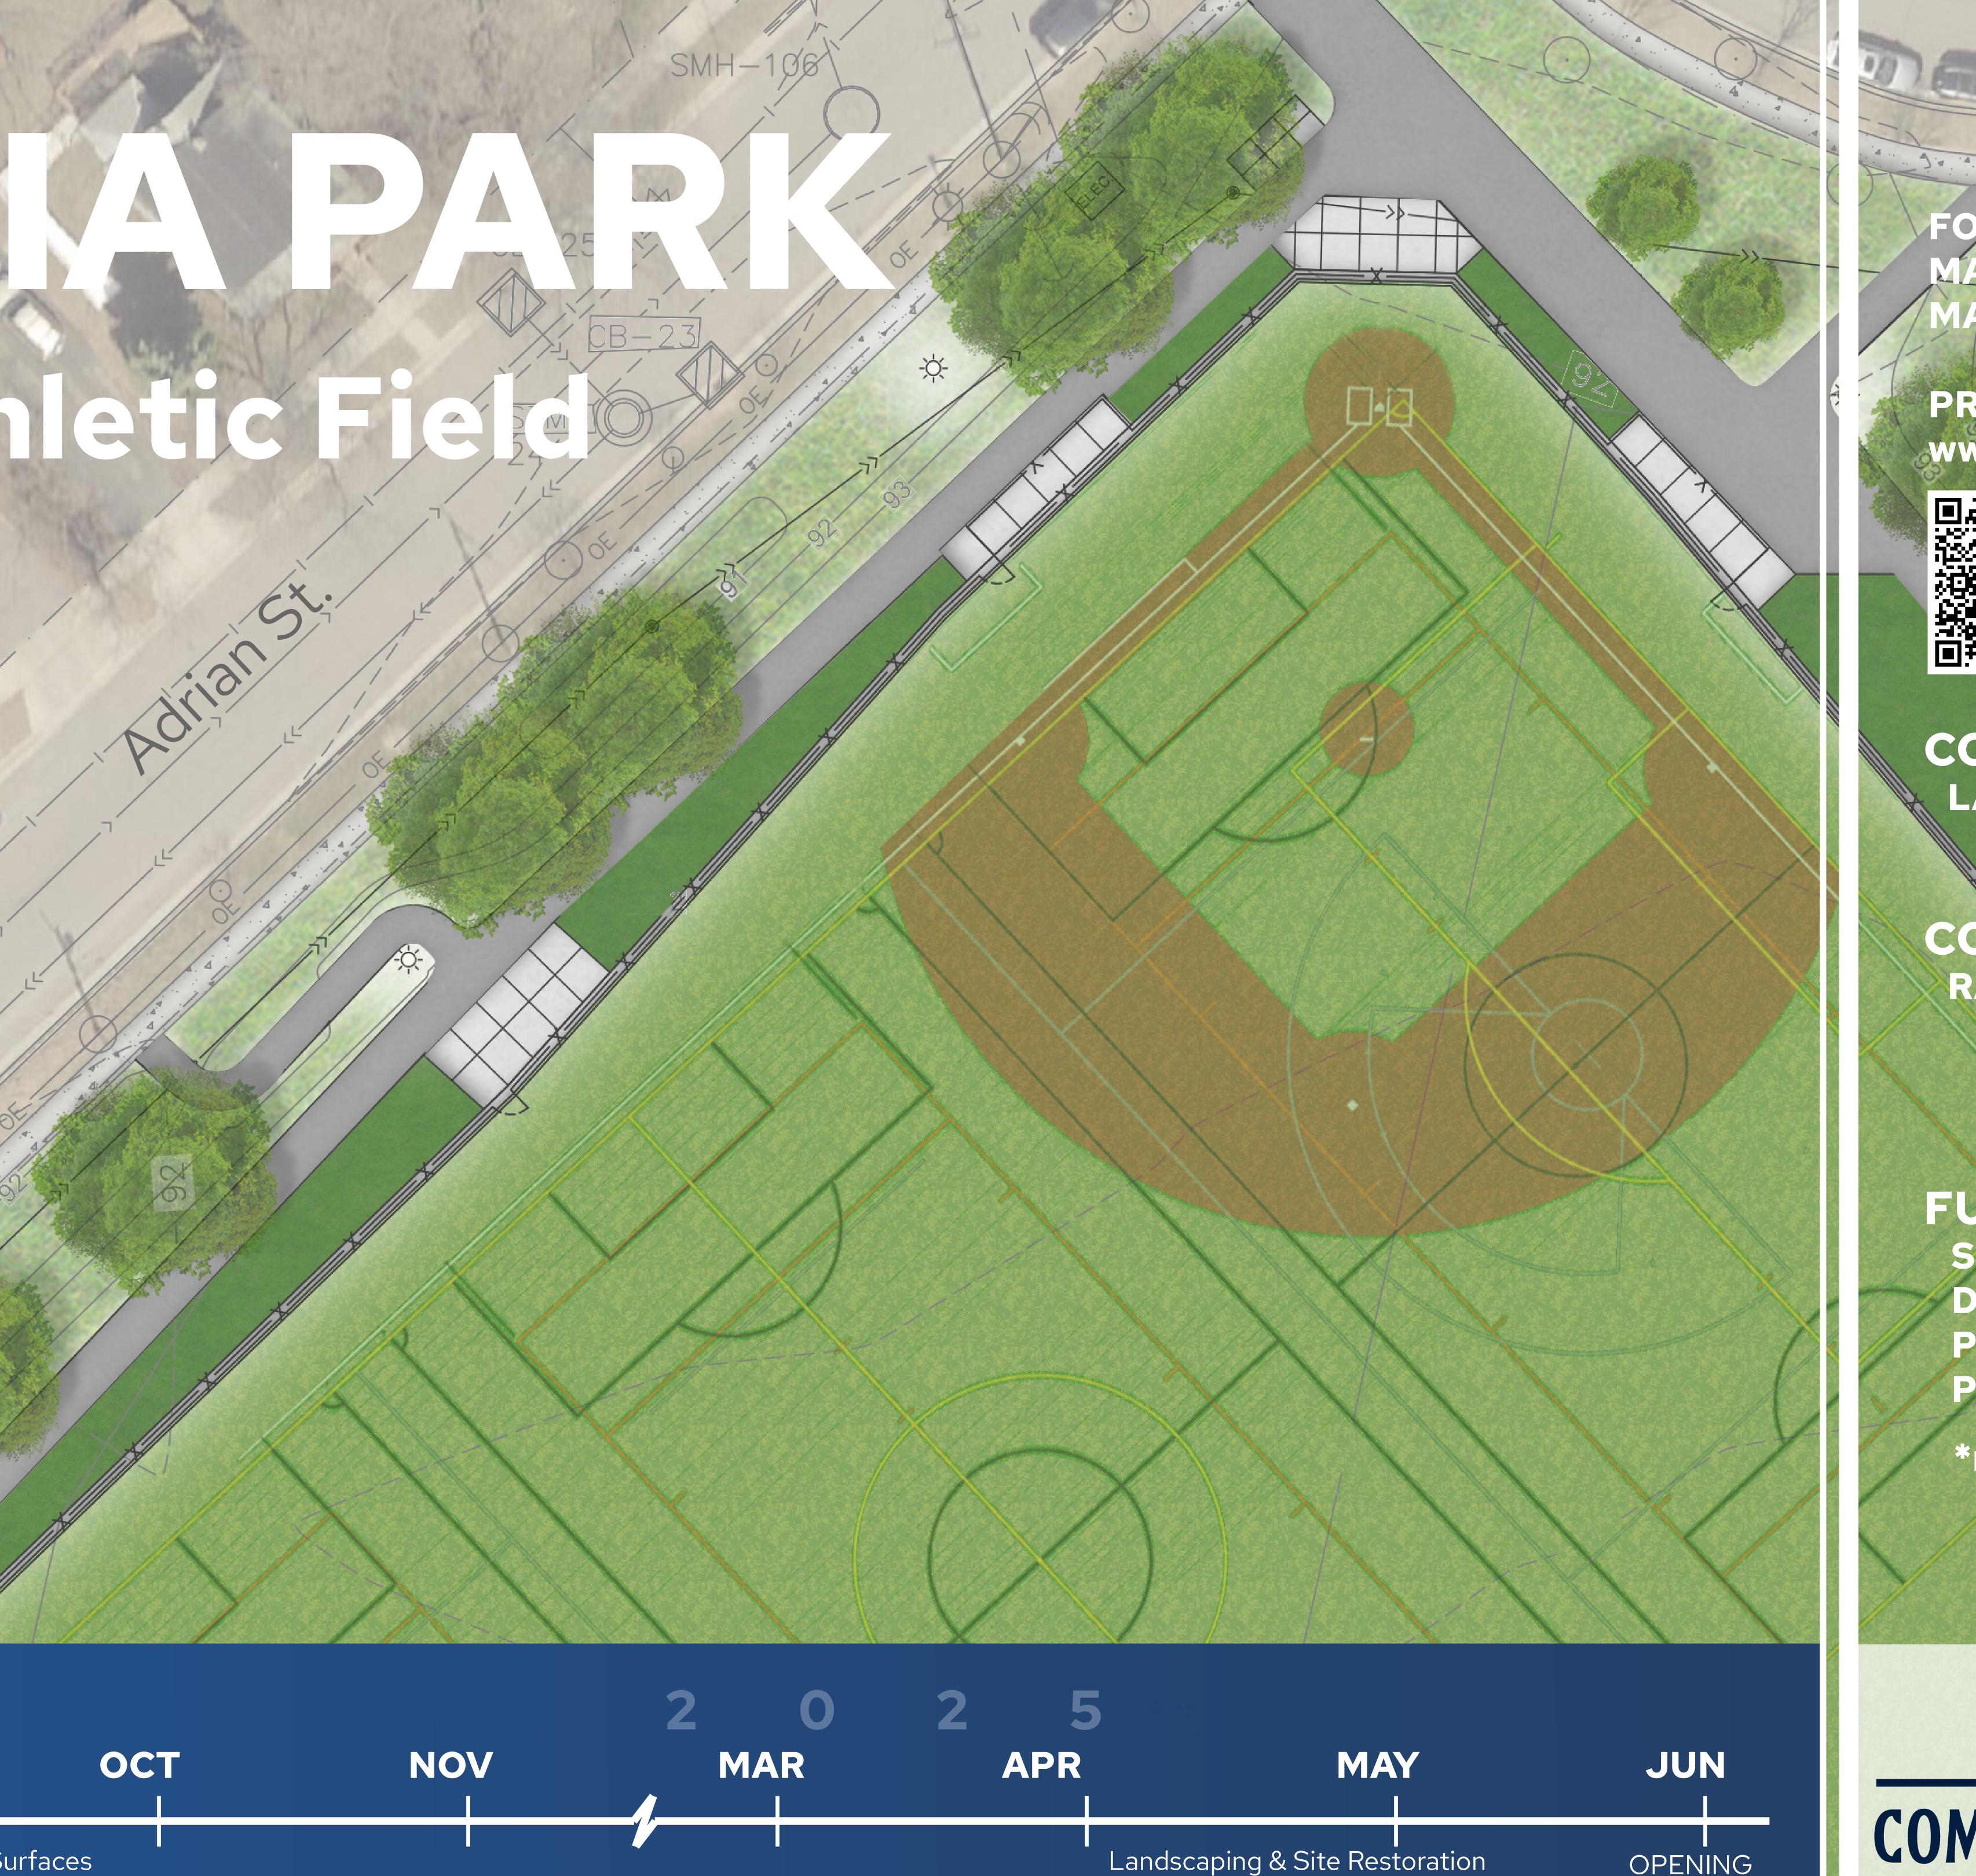

# Multi-Use Athletic F

## SAINT PAUL MINNESOTA

### **TENTATIVE CONSTRUCTION SCHEDULE**

Earthwork & Utilities

Pavements & Surfaces

PROJECT URDATES ALT www.stpaul.gov/victoriafie

# CONSULTANT LARSON ENGINEERING

CONTRACTOR **RACHEL CONTRACTIN** 

## FUTURE IMPROVEMENTS I Soccer | Baseball | LaCrosse | Flag Football striping Dugouts Two-stall Restroom Building Lighting Picnic Tables | Drinking Fountain | Spectator Seat Park Trail Connections

\*Future Improvements pending bids and available funding