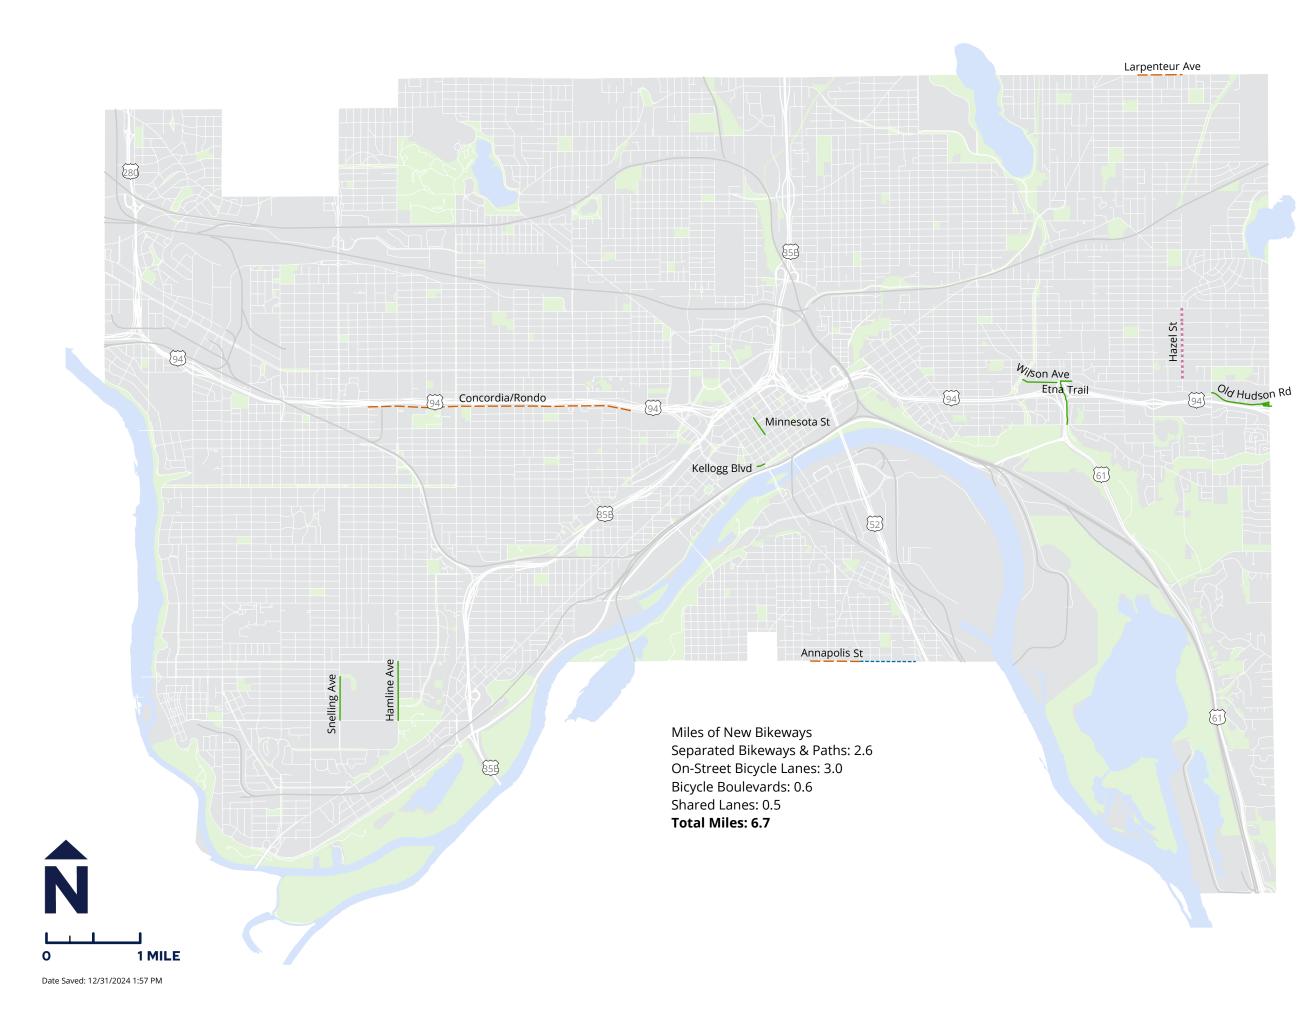

## 2024 Bicycle Network Projects – New bikeways

- —— Separated Bikeways & Paths
- --- On-Street Bicycle Lane
- ····· Bicycle Boulevard
- ----- Shared Lane

This map shows new portions of the bike network built in 2024. To see the entire planned and existing bicycle networks, please visit stpaul.gov/ bikeplan.

Date Saved: 12/31/2024 1:57 PM