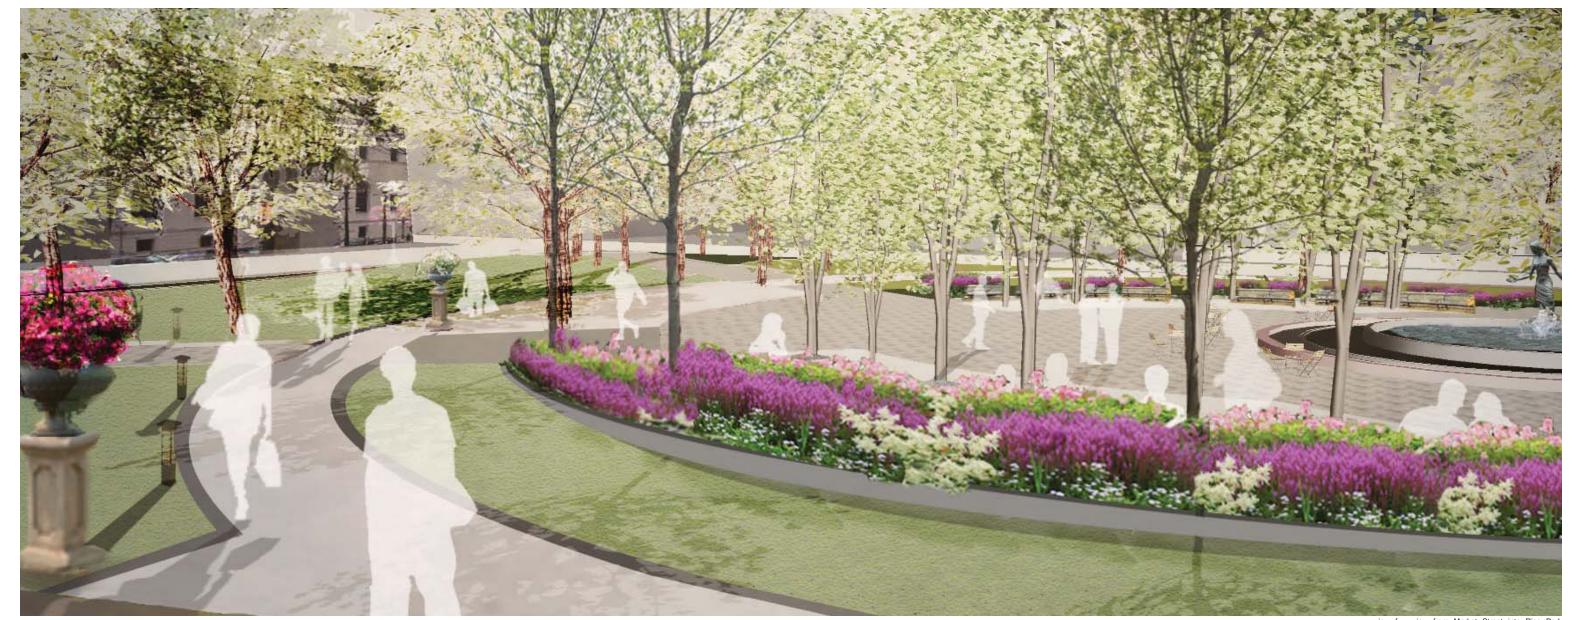

## RICE PARK REVITALIZATION CONCEPT PLAN

The concept plan activates Rice Park by adding a central space for activities and gatherings. The park is visually open and offers a new experience to Rice park with a new pathway, colorful display gardens, flexible seating options, and engaging light features.

—New trees add shade to the open plaza

\_Moveable chairs and tables offer flexible seating options

—Existing Benches remain

—Yew plantings are bordered by colorful flower displays around the perimeter of plaza New secondary pathway (10') from Market and Washington

-Raised garden bed for flower display by the Saint Paul Garden Club

Other elements:

-Charles Schulz Peanuts sculptures will be relocated in the southeast perennial bed

-Kiosks at entry corners will remain at corners