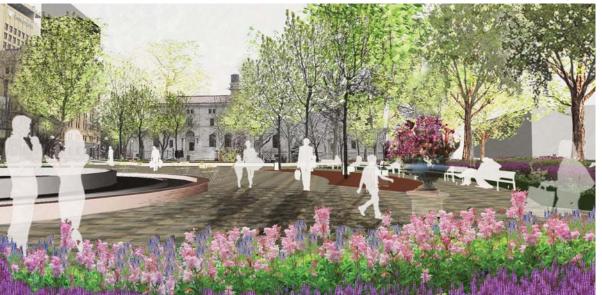

## RICE PARK REVITALIZATION CONCEPT PLAN

The concept plan activates Rice Park by adding a central space for activities and gatherings. The park is visually open and offers a new experience to Rice park with a new pathway, colorful display gardens, flexible seating options, and engaging light features.

Fitzgerald sculpture remains in place

Entry space at all four corners reconfigured and defined with new seatwalls
Perimeter seating offset into garden area

—New drinking fountain

Existing fountain remains

-Raised garden bed for flower display by the Saint Paul Garden Club

Other elements:

-Charles Schulz Peanuts sculptures will be relocated in the southeast perennial bed

-Kiosks at entry corners will remain at corners