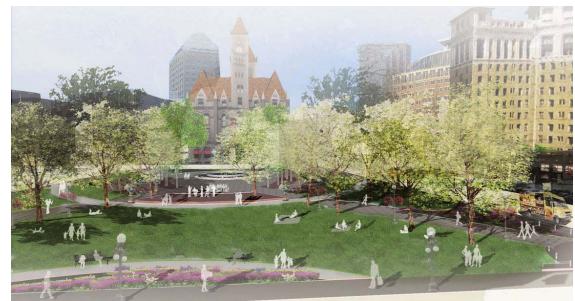

## RICE PARK REVITALIZATION CONCEPT PLAN

The concept plan activates Rice Park by adding a central space for activities and gatherings. The park is visually open and offers a new experience to Rice park with a new pathway, colorful display gardens, flexible seating options, and engaging light features.

Bumpouts at all 4 corners for traffic calming and pedestrian crossings-(pending further discussion with Public Works and Historic Preservation Specialist)

Reconstructed seatwall

- Bus stop

- Garden area is expanded

Fitzgerald sculpture remains in place

Entry space at all four corners reconfigured and defined with new seatwalls
Perimeter seating offset into garden area

—New drinking fountain

Existing fountain remains

—New trees add shade to the open plaza

\_Moveable chairs and tables offer flexible seating options

—Existing Benches remain

—Yew plantings are bordered by colorful flower displays around the perimeter of plaza New secondary pathway (10') from Market and Washington

—Central space can be programmed for concerts, weddings, small gatherings, performances

—Open lawn area with new irrigation and reinforced turf edge

Existing linden allees

—Holiday tree location

Paving is reduced by narrowing diagonal pathways