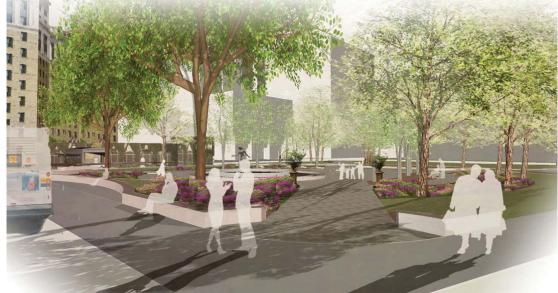

## RICE PARK REVITALIZATION CONCEPT PLAN

The concept plan activates Rice Park by adding a central space for activities and gatherings. The park is visually open and offers a new experience to Rice park with a new pathway, colorful display gardens, flexible seating options, and engaging light features.

Bumpouts at all 4 corners for traffic calming and pedestrian crossings-(pending further discussion with Public Works and Historic Preservation Specialist)

Reconstructed seatwall

- Bus stop

- Garden area is expanded

Fitzgerald sculpture remains in place

Entry space at all four corners reconfigured and defined with new seatwalls
Perimeter seating offset into garden area

—New drinking fountain

Existing fountain remains