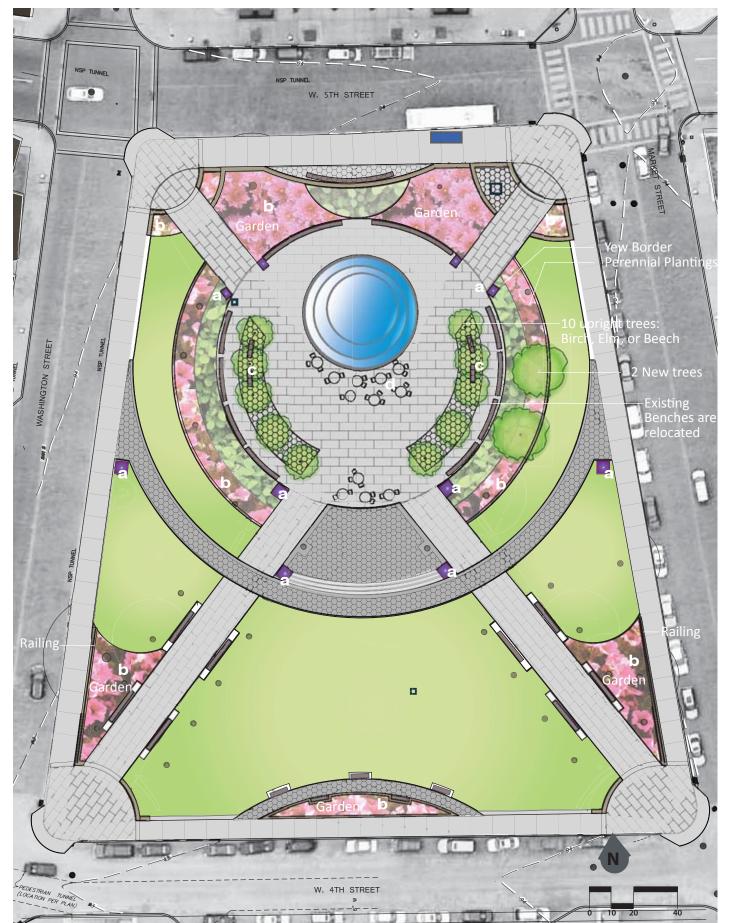

## RICE PARK REVITALIZATION CONCEPT PLAN

The concept plan activates Rice Park by adding a central space for activities and gatherings. The park is visually open and offers a new experience to Rice park with a new pathway, colorful display gardens, flexible seating options, and engaging light features.

Bumpouts at all 4 corners for traffic calming and pedestrian crossings-(pending further discussion with Public Works and Historic Preservation Specialist)

Reconstructed seatwall

- Bus stop

- Garden area is expanded

Fitzgerald sculpture remains in place

Entry space at all four corners reconfigured and defined with new seatwalls
Perimeter seating offset into garden area

—New drinking fountain

Existing fountain remains

—New trees add shade to the open plaza

\_Moveable chairs and tables offer flexible seating options

—Existing Benches remain

—Yew plantings are bordered by colorful flower displays around the perimeter of plaza New secondary pathway (10') from Market and Washington

—Central space can be programmed for concerts, weddings, small gatherings, performances

—Open lawn area with new irrigation and reinforced turf edge

Existing linden allees

—Holiday tree location

Paving is reduced by narrowing diagonal pathways

-Raised garden bed for flower display by the Saint Paul Garden Club

Other elements:

-Charles Schulz Peanuts sculptures will be relocated in the southeast perennial bed

-Kiosks at entry corners will remain at corners

-Signage plaques and historic monuments will be integrated into the entrance walls and entry garden beds

-Existing utility boxes and fountain pump are proposed to be relocated in an underground vault

KEY

PERENNIAL PLANTING WITH LOW GROWING SHRUBS

LAWN

HEDGE OF YEWS OR OTHER EVERGREEN SHRUB

NEW TREE

RICE PARK

PERSPECTIVE GRAPHICS RICE PARK

PERSPECTIVE GRAPHICS RICE PARK