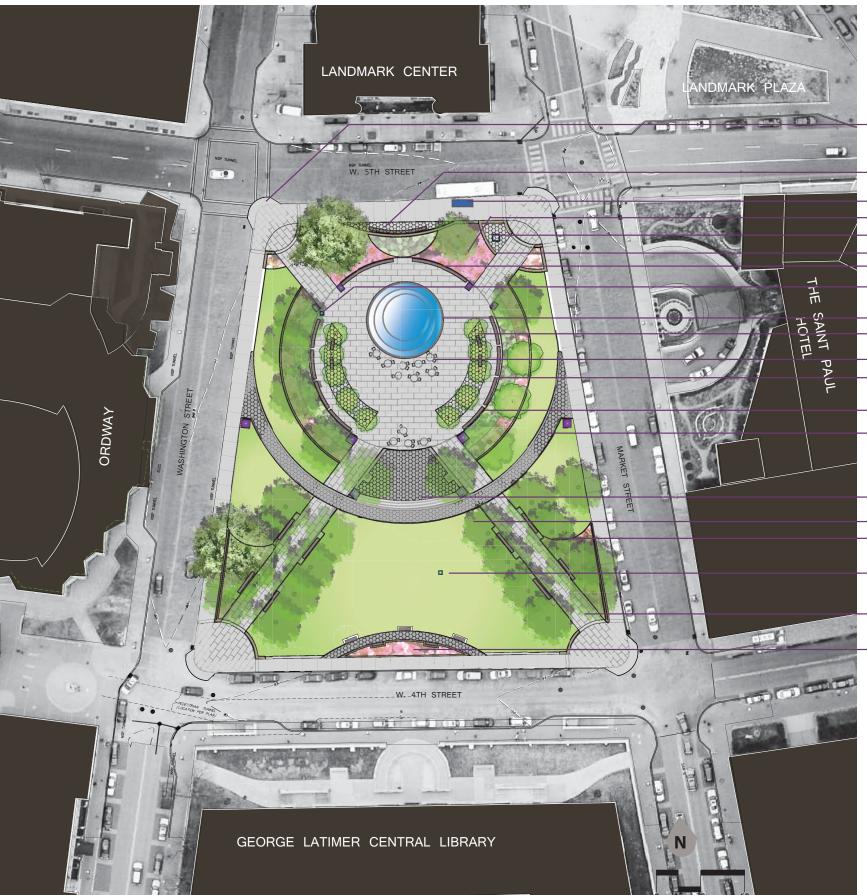

## RICE PARK REVITALIZATION CONCEPT PLAN

The concept plan activates Rice Park by adding a central space for activities and gatherings. The park is visually open and offers a new experience to Rice park with a new pathway, colorful display gardens, flexible seating options, and engaging light features.

Bumpouts at all 4 corners for traffic calming and pedestrian crossings-(pending further discussion with Public Works and Historic Preservation Specialist)

Reconstructed seatwall

- Bus stop

- Garden area is expanded

Fitzgerald sculpture remains in place

Entry space at all four corners reconfigured and defined with new seatwalls
Perimeter seating offset into garden area

—New drinking fountain

Existing fountain remains

—New trees add shade to the open plaza

\_Moveable chairs and tables offer flexible seating options

—Existing Benches remain

—Yew plantings are bordered by colorful flower displays around the perimeter of plaza New secondary pathway (10') from Market and Washington

—Central space can be programmed for concerts, weddings, small gatherings, performances

—Open lawn area with new irrigation and reinforced turf edge

Existing linden allees

—Holiday tree location

Paving is reduced by narrowing diagonal pathways

-Raised garden bed for flower display by the Saint Paul Garden Club

Other elements:

-Charles Schulz Peanuts sculptures will be relocated in the southeast perennial bed

-Kiosks at entry corners will remain at corners

-Signage plaques and historic monuments will be integrated into the entrance walls and entry garden beds

-Existing utility boxes and fountain pump are proposed to be relocated in an underground vault

KEY