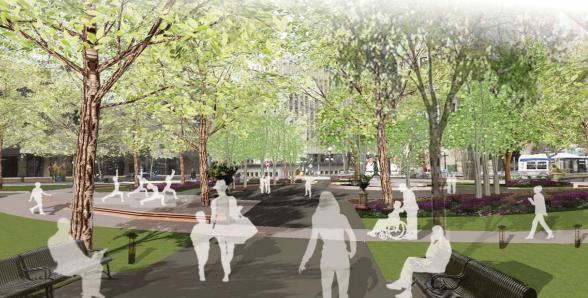

## RICE PARK REVITALIZATION CONCEPT PLAN

The concept plan activates Rice Park by adding a central space for activities and gatherings. The park is visually open and offers a new experience to Rice park with a new pathway, colorful display gardens, flexible seating options, and engaging light features.

—New trees add shade to the open plaza

\_Moveable chairs and tables offer flexible seating options

—Existing Benches remain

—Yew plantings are bordered by colorful flower displays around the perimeter of plaza New secondary pathway (10') from Market and Washington

—Central space can be programmed for concerts, weddings, small gatherings, performances

—Open lawn area with new irrigation and reinforced turf edge

Existing linden allees

—Holiday tree location

Paving is reduced by narrowing diagonal pathways