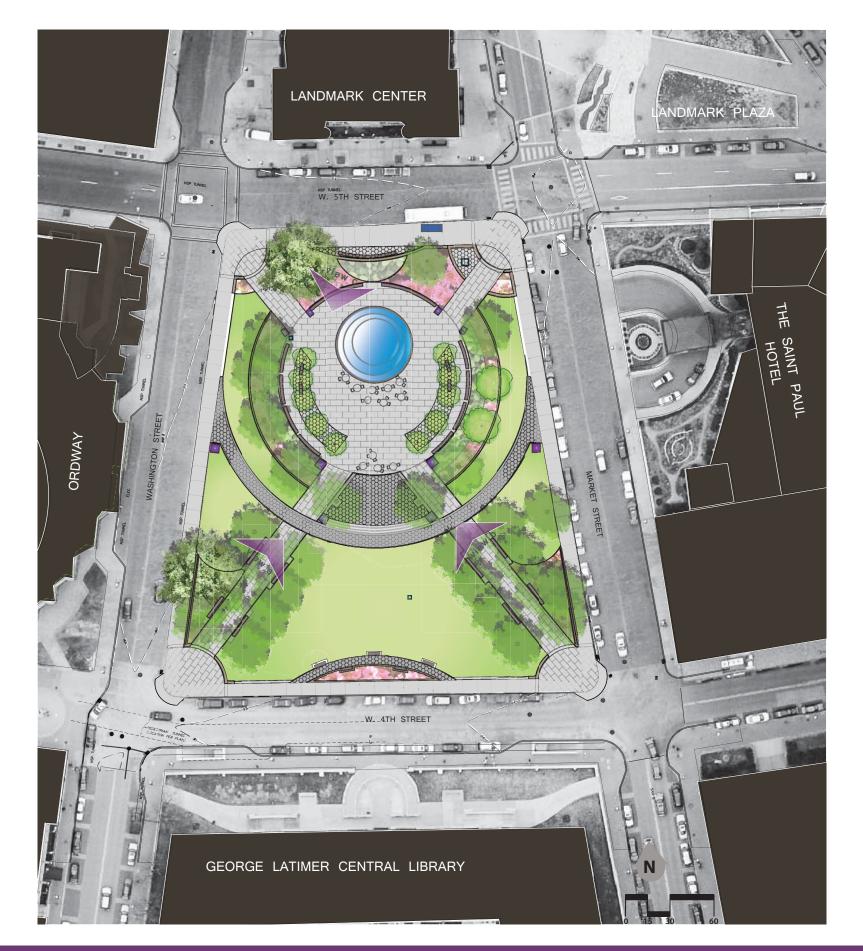

## RICE PARK REVITALIZATION CONCEPT PLAN

The concept plan activates Rice Park by adding a central space for activities and gatherings. The park is visually open and offers a new experience to Rice park with a new pathway, colorful display gardens, flexible seating options, and engaging light features.

Bumpouts at all 4 corners for traffic calming and pedestrian crossings-(pending further discussion with Public Works and Historic Preservation Specialist)

Reconstructed seatwall

- Bus stop

- Garden area is expanded

Fitzgerald sculpture remains in place

Entry space at all four corners reconfigured and defined with new seatwalls
Perimeter seating offset into garden area

—New drinking fountain

Existing fountain remains

—New trees add shade to the open plaza

\_Moveable chairs and tables offer flexible seating options

—Existing Benches remain

—Yew plantings are bordered by colorful flower displays around the perimeter of plaza New secondary pathway (10') from Market and Washington

—Central space can be programmed for concerts, weddings, small gatherings, performances

—Open lawn area with new irrigation and reinforced turf edge

Existing linden allees

—Holiday tree location

Paving is reduced by narrowing diagonal pathways

-Raised garden bed for flower display by the Saint Paul Garden Club

Other elements:

-Charles Schulz Peanuts sculptures will be relocated in the southeast perennial bed

-Kiosks at entry corners will remain at corners

-Signage plaques and historic monuments will be integrated into the entrance walls and entry garden beds

-Existing utility boxes and fountain pump are proposed to be relocated in an underground vault

KEY

PERENNIAL PLANTING WITH LOW GROWING SHRUBS

LAWN

HEDGE OF YEWS OR OTHER EVERGREEN SHRUB

NEW TREE

RICE PARK

PERSPECTIVE GRAPHICS RICE PARK

PERSPECTIVE GRAPHICS RICE PARK