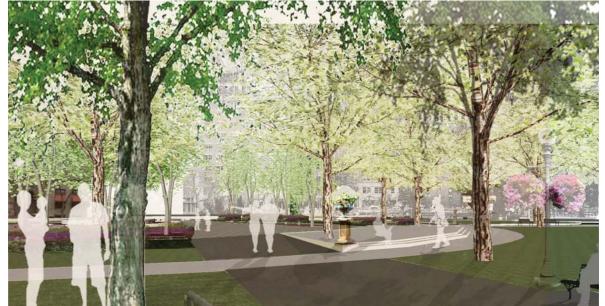

## RICE PARK REVITALIZATION CONCEPT PLAN

The concept plan activates Rice Park by adding a central space for activities and gatherings. The park is visually open and offers a new experience to Rice park with a new pathway, colorful display gardens, flexible seating options, and engaging light features.

—New trees add shade to the open plaza

\_Moveable chairs and tables offer flexible seating options

—Existing Benches remain

—Yew plantings are bordered by colorful flower displays around the perimeter of plaza New secondary pathway (10') from Market and Washington

—Central space can be programmed for concerts, weddings, small gatherings, performances

—Open lawn area with new irrigation and reinforced turf edge

Existing linden allees

—Holiday tree location

Paving is reduced by narrowing diagonal pathways