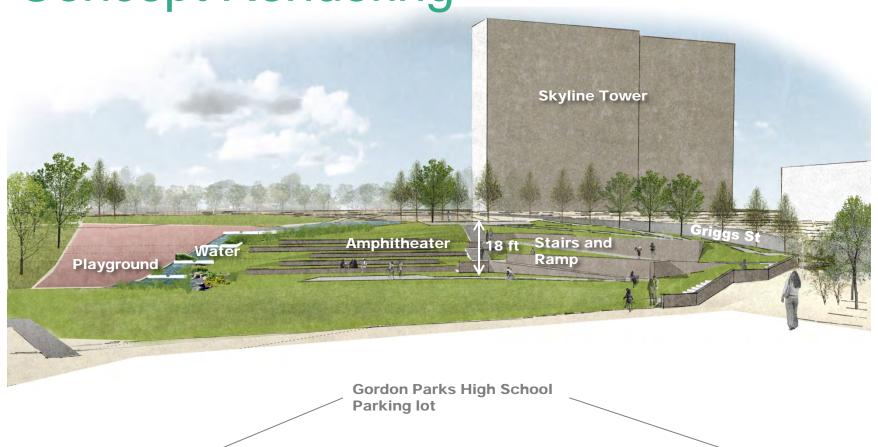

#### **Existing View**

**Concept Rendering** 

#### View – make the slope accessible