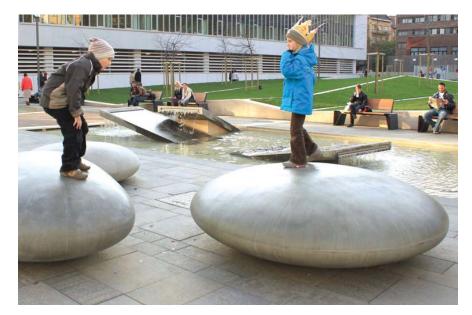

ages 2-5 1,319 sf Sign Central Activity Zone
Art/Garden/Water -Parking lot is removed to create an open lawn space for play and running around -Earth mound for play: Rolling, Drinking \_ jumping, sledding, viewing Fountair A central shared paved space adds seating areas and a fo-**Play Equipment** cal point for art, gardens, or a water feature for ages 5-12 3,359 sf –New concrete pathways curve adn wind through the site creating opportunities for 'Looping' Area for embankment slide CB-1A-TYPE C RIM 893.00 Perimeter fence is added to NV 891.2 enclose the lawn area -Hillside is reseeded and regraded and replanted for erosion control TYPE II MH - STD. PLATE 2102 C Line Under 15" RCP Storm, Sewer ONV 884.35 (W,E) W 884.82 (S)



## TOWER HUT 2 (option 2):

















## **ART OPTIONS:**





















December 14, 2016