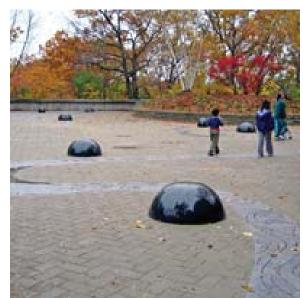

2-5 1,319 sf Sign Central Activity Zone
Art/Garden/Water -Parking lot is removed to create an open lawn space for play and running around -Earth mound for play: Rolling, Drinking \_ jumping, sledding, viewing Fountair A central shared paved space adds seating areas and a fo-**Play Equipment** cal point for art, gardens, or a water feature for ages 5-12 3,359 sf –New concrete pathways curve adn wind through the site creating opportunities for 'Looping' Area for embankment slide CB-1A-TYPE C RIM 893.00 Perimeter fence is added to NV 891.2 enclose the lawn area -Hillside is reseeded and regraded and replanted for erosion control TYPE II MH - STD. PLATE 2102 C Line Under 15" RCP Storm, Sewer ONV 884.35 (W,E) W 884.82 (S)



## TOWER HUT 2 (option 2):

















## **ART OPTIONS:**





















December 14, 2016