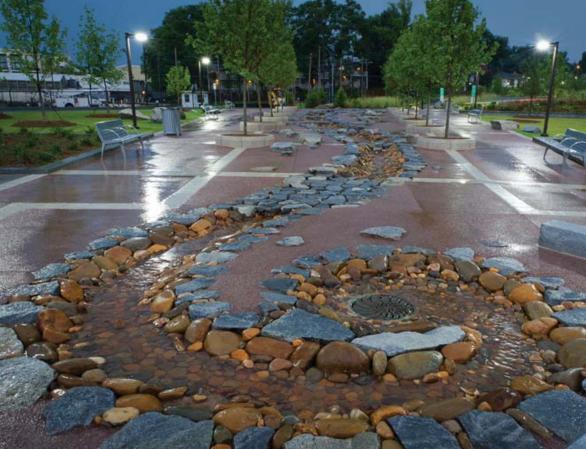

**PLAY AREA LAYOUT: Option 1:** -Parts of the existing play container may be reused to save project costs #1 →Picnic slabs and grill area remain but replaced with new concrete **Swings Play Equipment** 1,644 sf -Enlarged picnic space for two for ages 5-12 2,890 sf –New concrete pathways start here, using existing entries from the sidewalk Centra Sign Activity Zone Art/Garden/Water -New shade tree and garden Fountain space -Parking lot is removed to create an open lawn space for play and running around Play Equipment for ages 2-5 1,368 sf A central shared paved space adds seating areas and a focal point for art, gardens, or a water feature -New concrete pathways start here, using existing entries CB-1A-TYPE C from the sidewalk NV 891.2 Perimeter fence is added to enclose the lawn area Hillside is reseeded and regraded and replanted for ero-—sion control TYPE II MH - STD.
PLATE 2102 C IGLEHART ONV 884.35 (W,E) WV 884.82 (S) Under D @ 29LF 8 IN SCH 40 PVC @ 0.40% 

## **SKYRISE CLIMBER (option 1):**

**PLAY AREA LAYOUT: Option 2:** The play area continer is entirely new -Picnic slabs and grill area remain but replaced with new #1 concrete HEnlarged picnic space for two **E** tables Swings 1,288 sf New bench seating area for ages 2-5 1,319 sf Sign Central Activity Zone
Art/Garden/Water -Parking lot is removed to create an open lawn space for play and running around -Earth mound for play: Rolling, Drinking \_ jumping, sledding, viewing Fountair A central shared paved space adds seating areas and a fo-**Play Equipment** cal point for art, gardens, or a water feature for ages 5-12 3,359 sf –New concrete pathways curve adn wind through the site creating opportunities for 'Looping' Area for embankment slide CB-1A-TYPE C RIM 893.00 Perimeter fence is added to NV 891.2 enclose the lawn area -Hillside is reseeded and regraded and replanted for erosion control TYPE II MH - STD. PLATE 2102 C Line Under 15" RCP Storm, Sewer ONV 884.35 (W,E) W 884.82 (S)