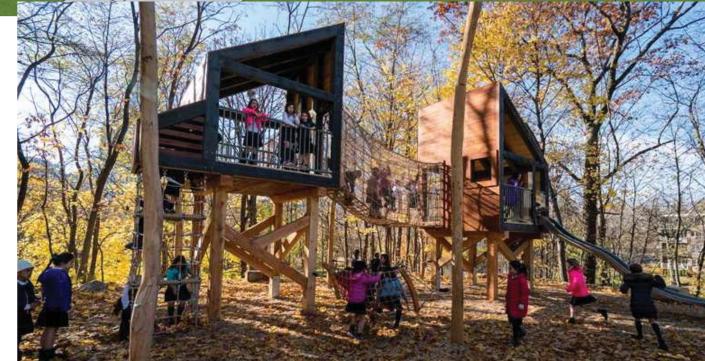

te pathways start here, using existing entries from the sidewalk Centra Sign Activity Zone Art/Garden/Water -New shade tree and garden Fountain space -Parking lot is removed to create an open lawn space for play and running around Play Equipment for ages 2-5 1,368 sf A central shared paved space adds seating areas and a focal point for art, gardens, or a water feature -New concrete pathways start here, using existing entries CB-1A-TYPE C from the sidewalk NV 891.2 Perimeter fence is added to enclose the lawn area Hillside is reseeded and regraded and replanted for ero-—sion control TYPE II MH - STD.
PLATE 2102 C IGLEHART ONV 884.35 (W,E) WV 884.82 (S) Under D @ 29LF 8 IN SCH 40 PVC @ 0.40% 







## **SKYWALK** (option 1):









SKYWALK



## **SKYRISE CLIMBER (option 1):**















**PLAY AREA LAYOUT: Option 2:** The play area continer is entirely new -Picnic slabs and grill area remain but replaced with new #1 concrete HEnlarged picnic space for two **E** tables Swings 1,288 sf New bench seating area for ages 2-5 1,319 sf Sign Central Activity Zone
Art/Garden/Water -Parking lot is removed to create an open lawn space for play and running around -Earth mound for play: Rolling, Drinking \_ jumping, sledding, viewing Fountair A central shared paved space adds seating areas and a fo-**Play Equipment** cal point for art, gardens, or a water feature for ages 5-12 3,359 sf –New concrete pathways curve adn wind through the site creating opportunities for 'Looping' Area for embankment slide CB-1A-TYPE C RIM 893.00 Perimeter fence is added to NV 891.2 enclose the lawn are