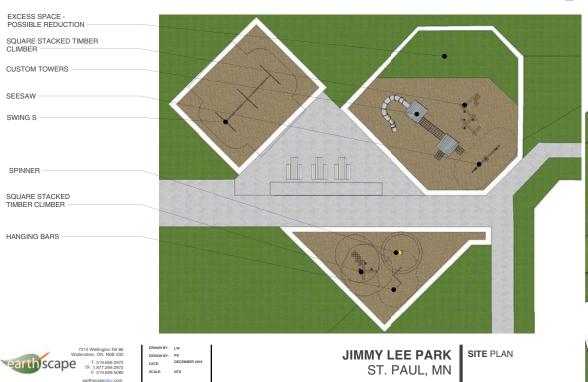

**PLAY AREA LAYOUT: Option 1:** -Parts of the existing play container may be reused to save project costs #1 →Picnic slabs and grill area remain but replaced with new concrete **Swings Play Equipment** 1,644 sf -Enlarged picnic space for two for ages 5-12 2,890 sf –New concrete pathways start here, using existing entries from the sidewalk Centra Sign Activity Zone Art/Garden/Water -New shade tree and garden Fountain space -Parking lot is removed to create an open lawn space for play and running around Play Equipment for ages 2-5 1,368 sf A central shared paved space adds seating areas and a focal point for art, gardens, or a water feature -New concrete pathways start here, using existing entries CB-1A-TYPE C from the sidewalk NV 891.2 Perimeter fence is added to enclose the lawn area Hillside is reseeded and regraded and replanted for ero-—sion control TYPE II MH - STD.
PLATE 2102 C IGLEHART ONV 884.35 (W,E) WV 884.82 (S) Under D @ 29LF 8 IN SCH 40 PVC @ 0.40% 