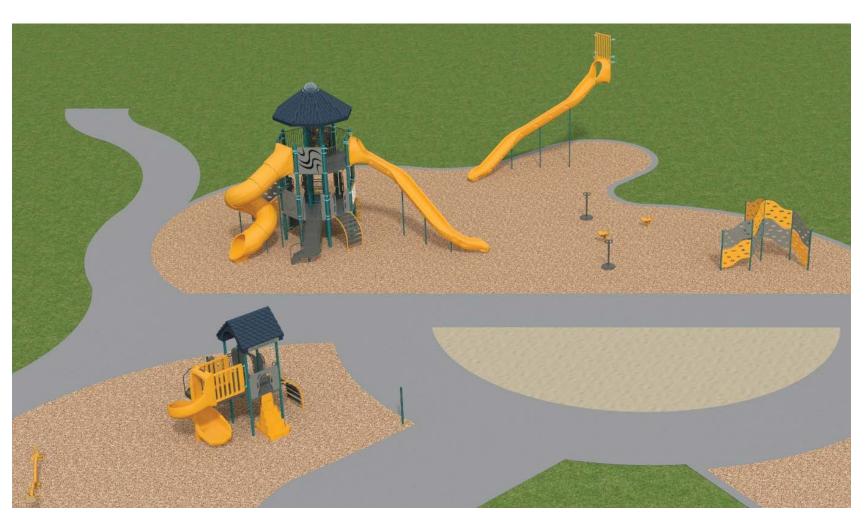

**PLAY AREA LAYOUT: Option 1:** -Parts of the existing play container may be reused to save project costs #1 →Picnic slabs and grill area remain but replaced with new concrete **Swings Play Equipment** 1,644 sf -Enlarged picnic space for two for ages 5-12 2,890 sf –New concrete pathways start here, using existing entries from the sidewalk Centra Sign Activity Zone Art/Garden/Water -New shade tree and garden Fountain space -Parking lot is removed to create an open lawn space for play and running around Play Equipment for ages 2-5 1,368 sf A central shared paved space adds seating areas and a focal point for art, gardens, or a water feature -New concrete pathways start here, using existing entries CB-1A-TYPE C from the sidewalk NV 891.2 Perimeter fence is added to enclose the lawn area Hillside is reseeded and regraded and replanted for ero-—sion control TYPE II MH - STD.
PLATE 2102 C IGLEHART ONV 884.35 (W,E) WV 884.82 (S) Under D @ 29LF 8 IN SCH 40 PVC @ 0.40% 