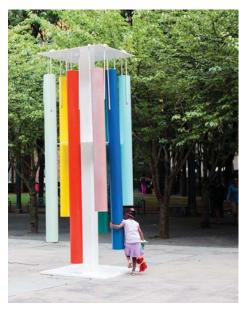

1,319 sf Sign Central Activity Zone
Art/Garden/Water -Parking lot is removed to create an open lawn space for play and running around -Earth mound for play: Rolling, Drinking \_ jumping, sledding, viewing Fountair A central shared paved space adds seating areas and a fo-**Play Equipment** cal point for art, gardens, or a water feature for ages 5-12 3,359 sf –New concrete pathways curve adn wind through the site creating opportunities for 'Looping' Area for embankment slide CB-1A-TYPE C RIM 893.00 Perimeter fence is added to NV 891.2 enclose the lawn area -Hillside is reseeded and regraded and replanted for erosion control TYPE II MH - STD. PLATE 2102 C Line Under 15" RCP Storm, Sewer ONV 884.35 (W,E) W 884.82 (S)



## TOWER HUT 2 (option 2):

















## **ART OPTIONS:**





















December 14, 2016