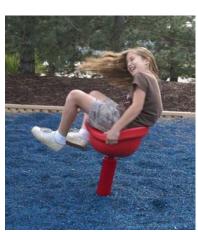

**PLAY AREA LAYOUT: Option 1:** -Parts of the existing play container may be reused to save project costs #1 →Picnic slabs and grill area remain but replaced with new concrete **Swings Play Equipment** 1,644 sf -Enlarged picnic space for two for ages 5-12 2,890 sf –New concrete pathways start here, using existing entries from the sidewalk Centra Sign Activity Zone Art/Garden/Water -New shade tree and garden Fountain space -Parking lot is removed to create an open lawn space for play and running around Play Equipment for ages 2-5 1,368 sf A central shared paved space adds seating areas and a focal point for art, gardens, or a water feature -New concrete pathways start here, using existing entries CB-1A-TYPE C from the sidewalk NV 891.2 Perimeter fence is added to enclose the lawn area Hillside is reseeded and regraded and replanted for ero-—sion control TYPE II MH - STD.
PLATE 2102 C IGLEHART ONV 884.35 (W,E) WV 884.82 (S) Under D @ 29LF 8 IN SCH 40 PVC @ 0.40% 