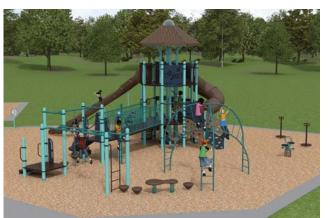

**PLAY AREA LAYOUT: Option 1:** -Parts of the existing play container may be reused to save project costs #1 →Picnic slabs and grill area remain but replaced with new concrete **Swings Play Equipment** 1,644 sf -Enlarged picnic space for two for ages 5-12 2,890 sf –New concrete pathways start here, using existing entries from the sidewalk Centra Sign Activity Zone Art/Garden/Water -New shade tree and garden Fountain space -Parking lot is removed to create an open lawn space for play and running around Play Equipment for ages 2-5 1,368 sf A central shared paved space adds seating areas and a focal point for art, gardens, or a water feature -New concrete pathways start here, using existing entries CB-1A-TYPE C from the sidewalk NV 891.2 Perimeter fence is added to enclose the lawn area Hillside is reseeded and regraded and replanted for ero-—sion control TYPE II MH - STD.
PLATE 2102 C IGLEHART ONV 884.35 (W,E) WV 884.82 (S) Under D @ 29LF 8 IN SCH 40 PVC @ 0.40% 