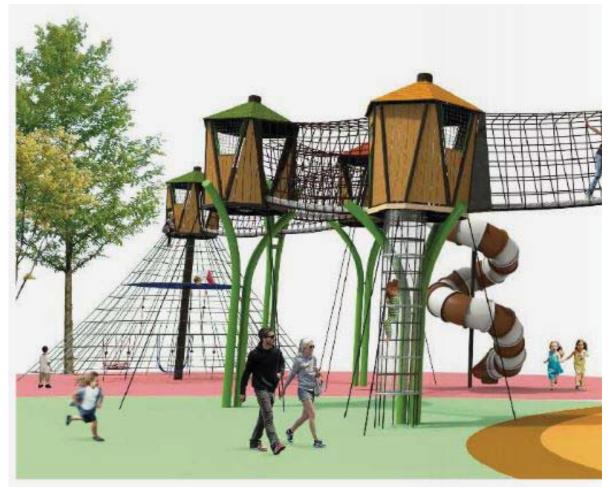

arged picnic space for two for ages 5-12 2,890 sf –New concrete pathways start here, using existing entries from the sidewalk Centra Sign Activity Zone Art/Garden/Water -New shade tree and garden Fountain space -Parking lot is removed to create an open lawn space for play and running around Play Equipment for ages 2-5 1,368 sf A central shared paved space adds seating areas and a focal point for art, gardens, or a water feature -New concrete pathways start here, using existing entries CB-1A-TYPE C from the sidewalk NV 891.2 Perimeter fence is added to enclose the lawn area Hillside is reseeded and regraded and replanted for ero-—sion control TYPE II MH - STD.
PLATE 2102 C IGLEHART ONV 884.35 (W,E) WV 884.82 (S) Under D @ 29LF 8 IN SCH 40 PVC @ 0.40% 







## **SKYWALK** (option 1):









SKYWALK



## **SKYRISE CLIMBER (option 1):**















**PLAY AREA LAYOUT: Option 2:** The play area continer is entirely new -Picnic slabs and grill area remain but replaced with new #1 concrete HEnlarged picnic space for two **E** tables Swings 1,288 sf New bench seating area for ages 2-5 1,319 sf Sign Central Activity Zone
Art/Garden/Water -Parking lot is removed to create an open lawn space for play and running around -Earth mound for play: Rolling, Drinking \_ jumping, sledding, viewing Fountair A central shared paved space adds seating areas and a fo-**Play Equipment** cal point for art, gardens, or a water feature for ages 5-12 3,359 sf –New concrete pathways curve adn wind through the site creating opportunities for 'Looping' Area for embankment slide CB-1A-TYPE C RIM 893