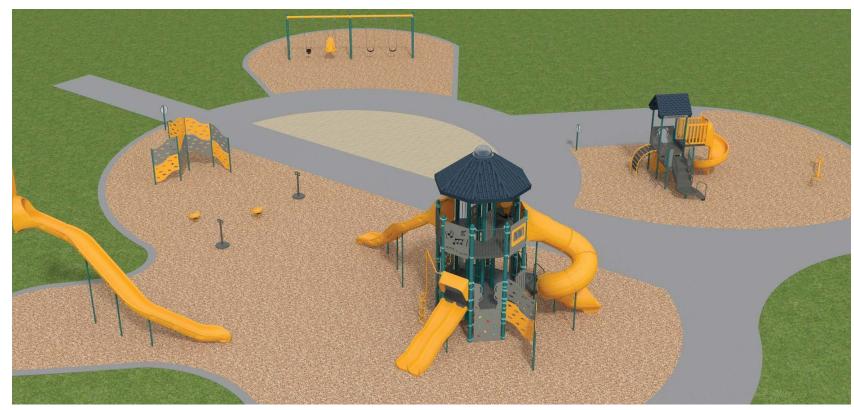

## **SKYRISE CLIMBER (option 1):**

**PLAY AREA LAYOUT: Option 2:** The play area continer is entirely new -Picnic slabs and grill area remain but replaced with new #1 concrete HEnlarged picnic space for two **E** tables Swings 1,288 sf New bench seating area for ages 2-5 1,319 sf Sign Central Activity Zone
Art/Garden/Water -Parking lot is removed to create an open lawn space for play and running around -Earth mound for play: Rolling, Drinking \_ jumping, sledding, viewing Fountair A central shared paved space adds seating areas and a fo-**Play Equipment** cal point for art, gardens, or a water feature for ages 5-12 3,359 sf –New concrete pathways curve adn wind through the site creating opportunities for 'Looping' Area for embankment slide CB-1A-TYPE C RIM 893.00 Perimeter fence is added to NV 891.2 enclose the lawn area -Hillside is reseeded and regraded and replanted for erosion control TYPE II MH - STD. PLATE 2102 C Line Under 15" RCP Storm, Sewer ONV 884.35 (W,E) W 884.82 (S)