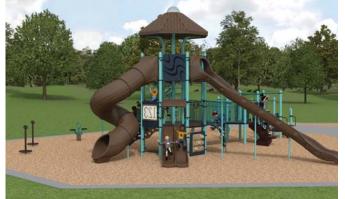

## **SKYRISE CLIMBER (option 1):**

**PLAY AREA LAYOUT: Option 2:** The play area continer is entirely new -Picnic slabs and grill area remain but replaced with new #1 concrete HEnlarged picnic space for two **E** tables Swings 1,288 sf New bench seating area for ages 2-5 1,319 sf Sign Central Activity Zone
Art/Garden/Water -Parking lot is removed to create an open lawn space for play and running around -Earth mound for play: Rolling, Drinking \_ jumping, sledding, viewing Fountair A central shared paved space adds seating areas and a fo-**Play Equipment** cal point for art, gardens, or a water feature for ages 5-12 3,359 sf –New concrete pathways curve adn wind through the site creating opportunities for 'Looping' Area for embankment slide CB-1A-TYPE C RIM 893.00 Perimeter fence is added to NV 891.2 enclose the lawn area -Hillside is reseeded and regraded and replanted for erosion control TYPE II MH - STD. PLATE 2102 C Line Under 15" RCP Storm, Sewer ONV 884.35 (W,E) W 884.82 (S)