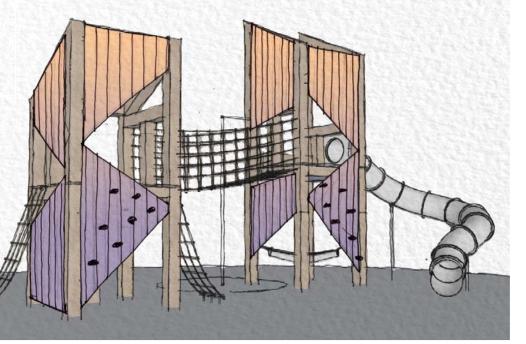

## **SKYRISE CLIMBER (option 1):**

**PLAY AREA LAYOUT: Option 2:** The play area continer is entirely new -Picnic slabs and grill area remain but replaced with new #1 concrete HEnlarged picnic space for two **E** tables Swings 1,288 sf New bench seating area for ages 2-5 1,319 sf Sign Central Activity Zone
Art/Garden/Water -Parking lot is removed to create an open lawn space for play and running around -Earth mound for play: Rolling, Drinking \_ jumping, sledding, viewing Fountair A central shared paved space adds seating areas and a fo-**Play Equipment** cal point for art, gardens, or a water feature for ages 5-12 3,359 sf –New concrete pathways curve adn wind through the site creating opportunities for 'Looping' Area for embankment slide CB-1A-TYPE C RIM 893.00 Perimeter fence is added to NV 891.2 enclose the lawn area -Hillside is reseeded and regraded and replanted for erosion control TYPE II MH - STD. PLATE 2102 C Line Under 15" RCP Storm, Sewer ONV 884.35 (W,E) W 884.82 (S)

## TOWER HUT 2 (option 2):