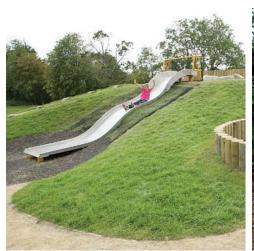

## **SKYRISE CLIMBER (option 1):**

**PLAY AREA LAYOUT: Option 2:** The play area continer is entirely new -Picnic slabs and grill area remain but replaced with new #1 concrete HEnlarged picnic space for two **E** tables Swings 1,288 sf New bench seating area for ages 2-5 1,319 sf Sign Central Activity Zone
Art/Garden/Water -Parking lot is removed to create an open lawn space for play and running around -Earth mound for play: Rolling, Drinking \_ jumping, sledding, viewing Fountair A central shared paved space adds seating areas and a fo-**Play Equipment** cal point for art, gardens, or a water feature for ages 5-12 3,359 sf –New concrete pathways curve adn wind through the site creating opportunities for 'Looping' Area for embankment slide CB-1A-TYPE C RIM 893.00 Perimeter fence is added to NV 891.2 enclose the lawn area -Hillside is reseeded and regraded and replanted for erosion control TYPE II MH - STD. PLATE 2102 C Line Under 15" RCP Storm, Sewer ONV 884.35 (W,E) W 884.82 (S)