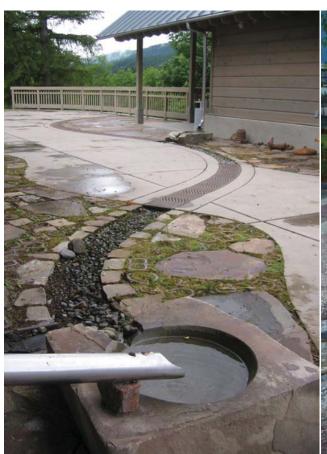

,319 sf Sign Central Activity Zone
Art/Garden/Water -Parking lot is removed to create an open lawn space for play and running around -Earth mound for play: Rolling, Drinking \_ jumping, sledding, viewing Fountair A central shared paved space adds seating areas and a fo-**Play Equipment** cal point for art, gardens, or a water feature for ages 5-12 3,359 sf –New concrete pathways curve adn wind through the site creating opportunities for 'Looping' Area for embankment slide CB-1A-TYPE C RIM 893.00 Perimeter fence is added to NV 891.2 enclose the lawn area -Hillside is reseeded and regraded and replanted for erosion control TYPE II MH - STD. PLATE 2102 C Line Under 15" RCP Storm, Sewer ONV 884.35 (W,E) W 884.82 (S)



## TOWER HUT 2 (option 2):

















## **ART OPTIONS:**





















December 14, 2016