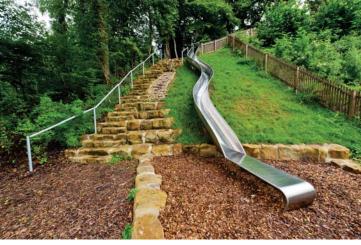

## **SKYRISE CLIMBER (option 1):**

**PLAY AREA LAYOUT: Option 2:** The play area continer is entirely new -Picnic slabs and grill area remain but replaced with new #1 concrete HEnlarged picnic space for two **E** tables Swings 1,288 sf New bench seating area for ages 2-5 1,319 sf Sign Central Activity Zone
Art/Garden/Water -Parking lot is removed to create an open lawn space for play and running around -Earth mound for play: Rolling, Drinking \_ jumping, sledding, viewing Fountair A central shared paved space adds seating areas and a fo-**Play Equipment** cal point for art, gardens, or a water feature for ages 5-12 3,359 sf –New concrete pathways curve adn wind through the site creating opportunities for 'Looping' Area for embankment slide CB-1A-TYPE C RIM 893.00 Perimeter fence is added to NV 891.2 enclose the lawn area -Hillside is reseeded and regraded and replanted for erosion control TYPE II MH - STD. PLATE 2102 C Line Under 15" RCP Storm, Sewer ONV 884.35 (W,E) W 884.82 (S)