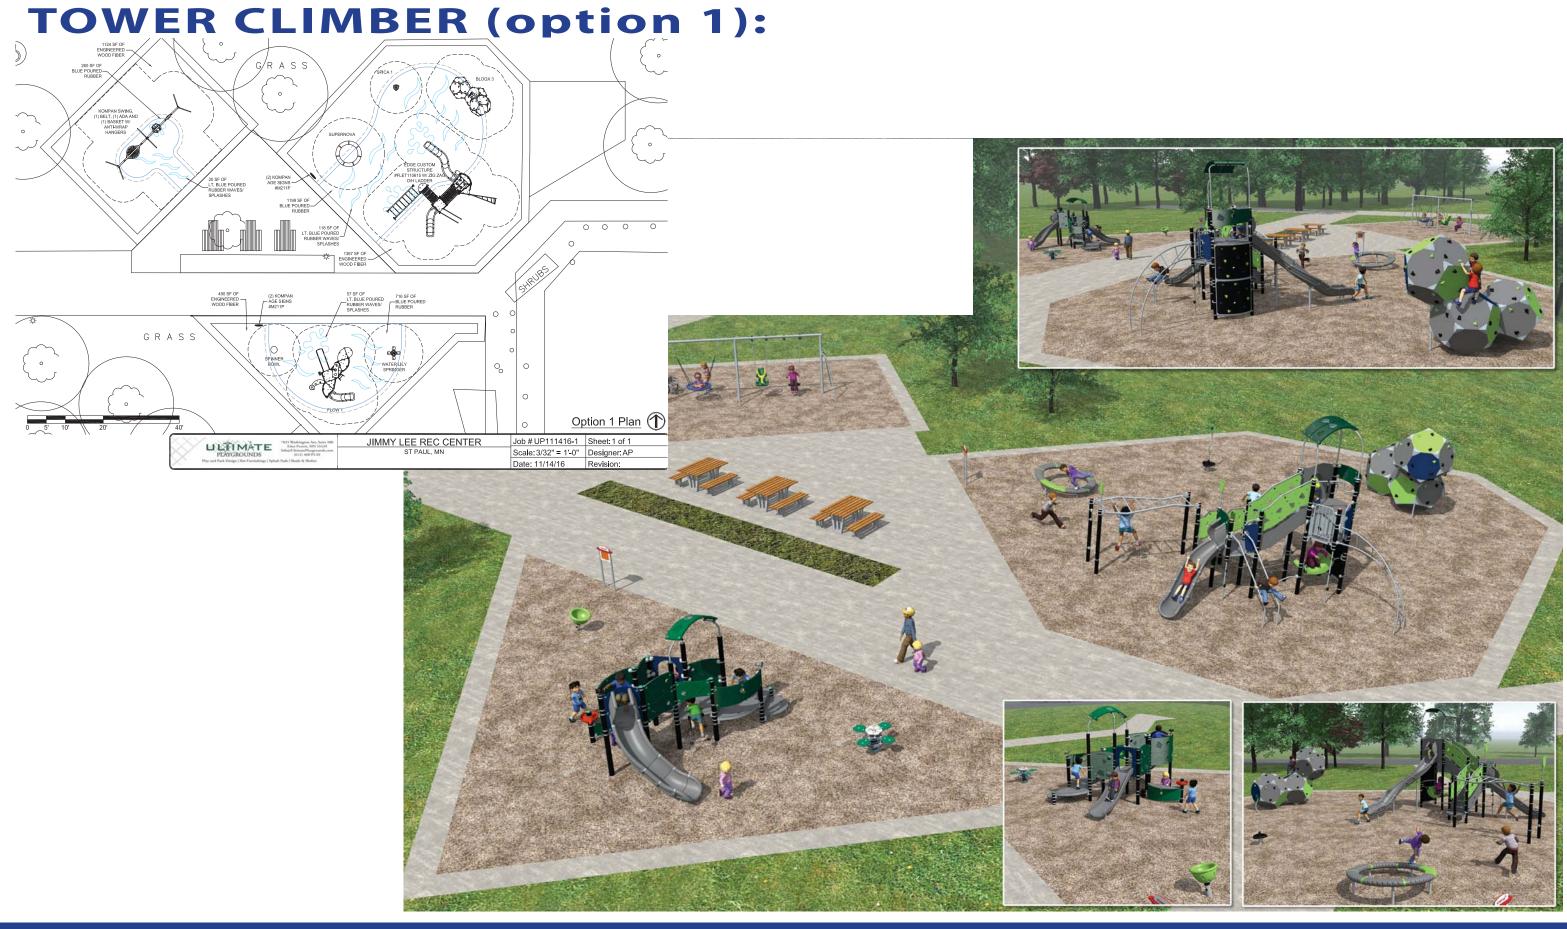

**PLAY AREA LAYOUT: Option 1:** -Parts of the existing play container may be reused to save project costs #1 →Picnic slabs and grill area remain but replaced with new concrete **Swings Play Equipment** 1,644 sf -Enlarged picnic space for two for ages 5-12 2,890 sf –New concrete pathways start here, using existing entries from the sidewalk Centra Sign Activity Zone Art/Garden/Water -New shade tree and garden Fountain space -Parking lot is removed to create an open lawn space for play and running around Play Equipment for ages 2-5 1,368 sf A central shared paved space adds seating areas and a focal point for art, gardens, or a water feature -New concrete pathways start here, using existing entries CB-1A-TYPE C from the sidewalk NV 891.2 Perimeter fence is added to enclose the lawn area Hillside is reseeded and regraded and replanted for ero-—sion control TYPE II MH - STD.
PLATE 2102 C IGLEHART ONV 884.35 (W,E) WV 884.82 (S) Under D @ 29LF 8 IN SCH 40 PVC @ 0.40% 