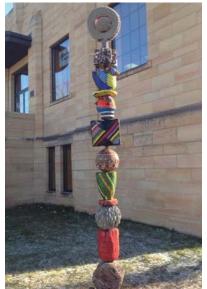

-5 1,319 sf Sign Central Activity Zone
Art/Garden/Water -Parking lot is removed to create an open lawn space for play and running around -Earth mound for play: Rolling, Drinking \_ jumping, sledding, viewing Fountair A central shared paved space adds seating areas and a fo-**Play Equipment** cal point for art, gardens, or a water feature for ages 5-12 3,359 sf –New concrete pathways curve adn wind through the site creating opportunities for 'Looping' Area for embankment slide CB-1A-TYPE C RIM 893.00 Perimeter fence is added to NV 891.2 enclose the lawn area -Hillside is reseeded and regraded and replanted for erosion control TYPE II MH - STD. PLATE 2102 C Line Under 15" RCP Storm, Sewer ONV 884.35 (W,E) W 884.82 (S)



## TOWER HUT 2 (option 2):

















## **ART OPTIONS:**





















December 14, 2016