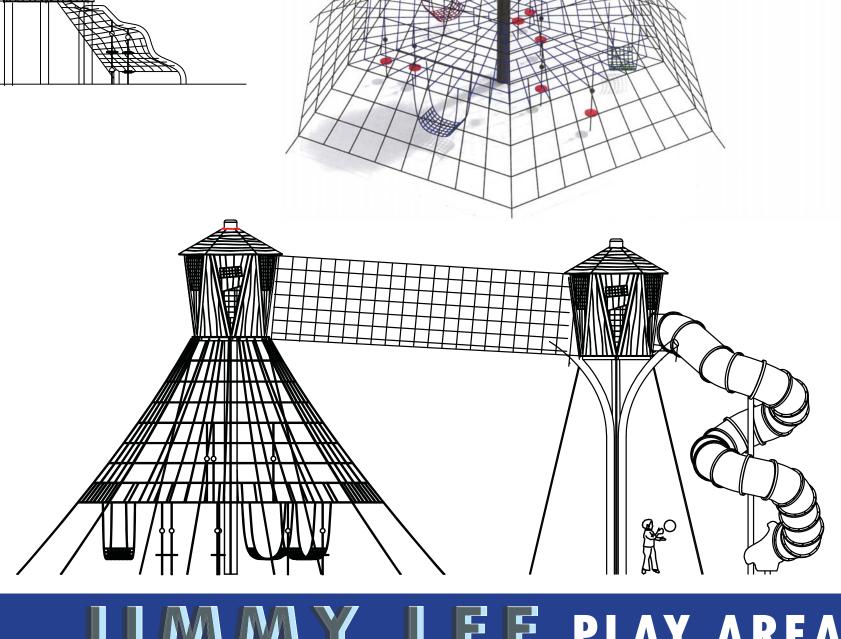

## **SKYWALK** (option 1):

SKYWALK

## **SKYRISE CLIMBER (option 1):**

**PLAY AREA LAYOUT: Option 2:** The play area continer is entirely new -Picnic slabs and grill area remain but replaced with new #1 concrete HEnlarged picnic space for two **E** tables Swings 1,288 sf New bench seating area for ages 2-5 1,319 sf Sign Central Activity Zone
Art/Garden/Water -Parking lot is removed to create an open lawn space for play and running around -Earth mound for play: Rolling, Drinking \_ jumping, sledding, viewing Fountair A central shared paved space adds seating areas and a fo-**Play Equipment** cal point for art, gardens, or a water feature for ages 5-12 3,359 sf –New concrete pathways curve adn wind through the site creating opportunities for 'Looping' Area for embankment slide CB-1A-TYPE C RIM 893.00 Perimeter fence is added to NV 891.2 enclose the lawn area -Hillside is reseeded and regraded and replanted for erosion control TYPE II MH - STD. PLATE 2102 C Line Under 15" RCP Storm, Sewer ONV 884.35 (W,E) W 884.82 (S)

## TOWER HUT 2 (option 2):