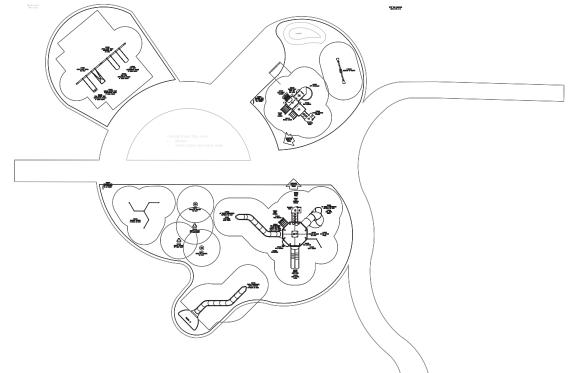

## **SKYRISE CLIMBER (option 1):**

**PLAY AREA LAYOUT: Option 2:** The play area continer is entirely new -Picnic slabs and grill area remain but replaced with new #1 concrete HEnlarged picnic space for two **E** tables Swings 1,288 sf New bench seating area for ages 2-5 1,319 sf Sign Central Activity Zone
Art/Garden/Water -Parking lot is removed to create an open lawn space for play and running around -Earth mound for play: Rolling, Drinking \_ jumping, sledding, viewing Fountair A central shared paved space adds seating areas and a fo-**Play Equipment** cal point for art, gardens, or a water feature for ages 5-12 3,359 sf –New concrete pathways curve adn wind through the site creating opportunities for 'Looping' Area for embankment slide CB-1A-TYPE C RIM 893.00 Perimeter fence is added to NV 891.2 enclose the lawn area -Hillside is reseeded and regraded and replanted for erosion control TYPE II MH - STD. PLATE 2102 C Line Under 15" RCP Storm, Sewer ONV 884.35 (W,E) W 884.82 (S)