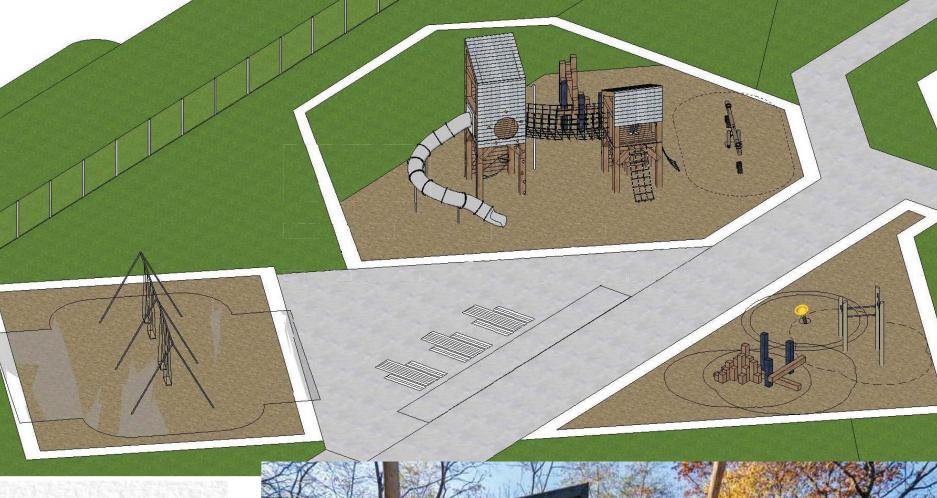

## **SKYRISE CLIMBER (option 1):**

**PLAY AREA LAYOUT: Option 2:** The play area continer is entirely new -Picnic slabs and grill area remain but replaced with new #1 concrete HEnlarged picnic space for two **E** tables Swings 1,288 sf New bench seating area for ages 2-5 1,319 sf Sign Central Activity Zone
Art/Garden/Water -Parking lot is removed to create an open lawn space for play and running around -Earth mound for play: Rolling, Drinking \_ jumping, sledding, viewing Fountair A central shared paved space adds seating areas and a fo-**Play Equipment** cal point for art, gardens, or a water feature for ages 5-12 3,359 sf –New concrete pathways curve adn wind through the site creating opportunities for 'Looping' Area for embankment slide CB-1A-TYPE C RIM 893.00 Perimeter fence is added to NV 891.2 enclose the lawn area -Hillside is reseeded and regraded and replanted for erosion control TYPE II MH - STD. PLATE 2102 C Line Under 15" RCP Storm, Sewer ONV 884.35 (W,E) W 884.82 (S)