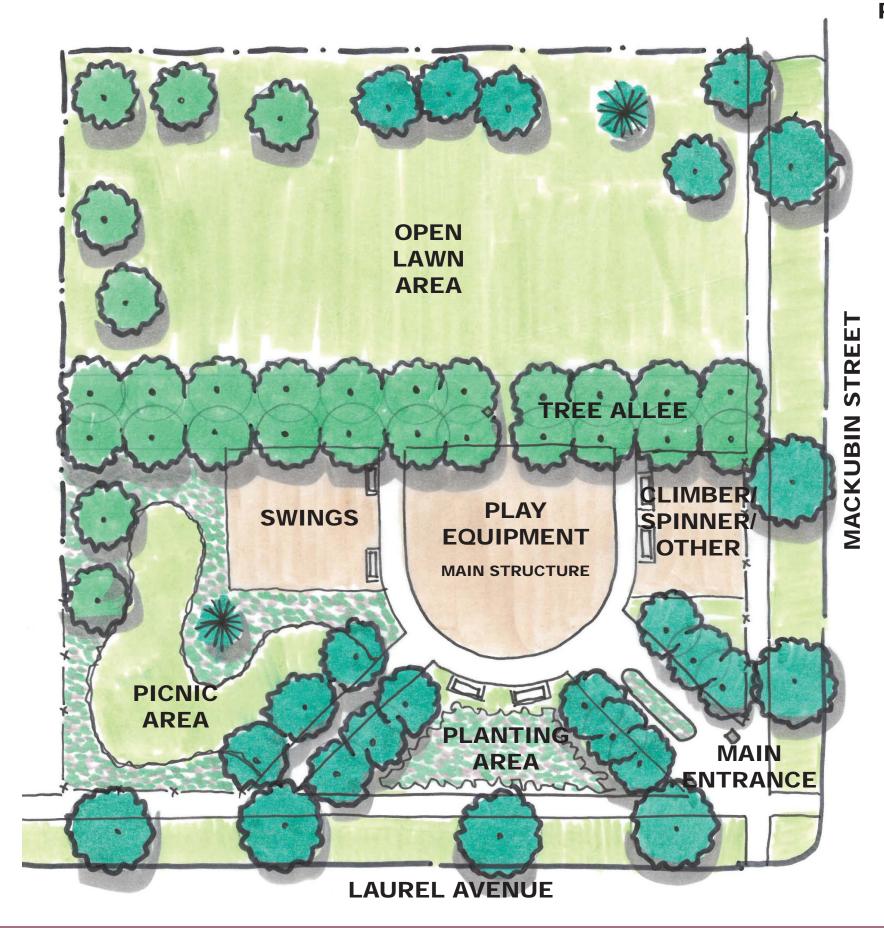

# Community Meeting # 2



McQuillan Park Play Area **Improvements 2016** 

Community Meeting # 2

- Review park layout alternatives and recommend preferred layout to Parks Department
- Review play equipment alternatives and recommend preferred layout to Parks Department
- Review public art ideas and recommend preferred direction for public art to Parks Department





### LAUREL AVENUE

# McQuillan Park Play Area

Improvements 2016

### **PRECEDENT IMAGES**





**Tennis Court Surfacing** 



**Planting Area** 



Open Lawn

**CONCEPT** A

Existing Play Container & Tennis Court Improvement

JULY 12, 2016



Picnic Table Style







### **PRECEDENT IMAGES**



Tree Allee





**Planting Area** 



Bench Style

**CONCEPT B** Expanded Play Area

Improvements 2016

McQuillan Park Play Area

JULY 12, 2016

**Picnic Table Style** 



Saucer Swing



X-wave





Tilted Sky Runner



Wobble Sphere







JULY 12, 2016

# **Equipment: Loop**

Improvements 2016





## McQuillan Park Play Area

# Equipment: Core

Improvements 2016

JULY 12, 2016

## Saint Parks and Recreation





### McQuillan Park Play Area

# Equipment: Core

Improvements 2016

JULY 12, 2016



# Saint Parks and Recreation





JULY 12, 2016

# McQuillan Park Play Area

## Equipment: Modified Core

Improvements 2016

### Saint Parks and Recreation

### Literary - F. Scott Fitzgerald •



## McQuillan Park Play Area

Public Art

Improvements 2016

JULY 12,