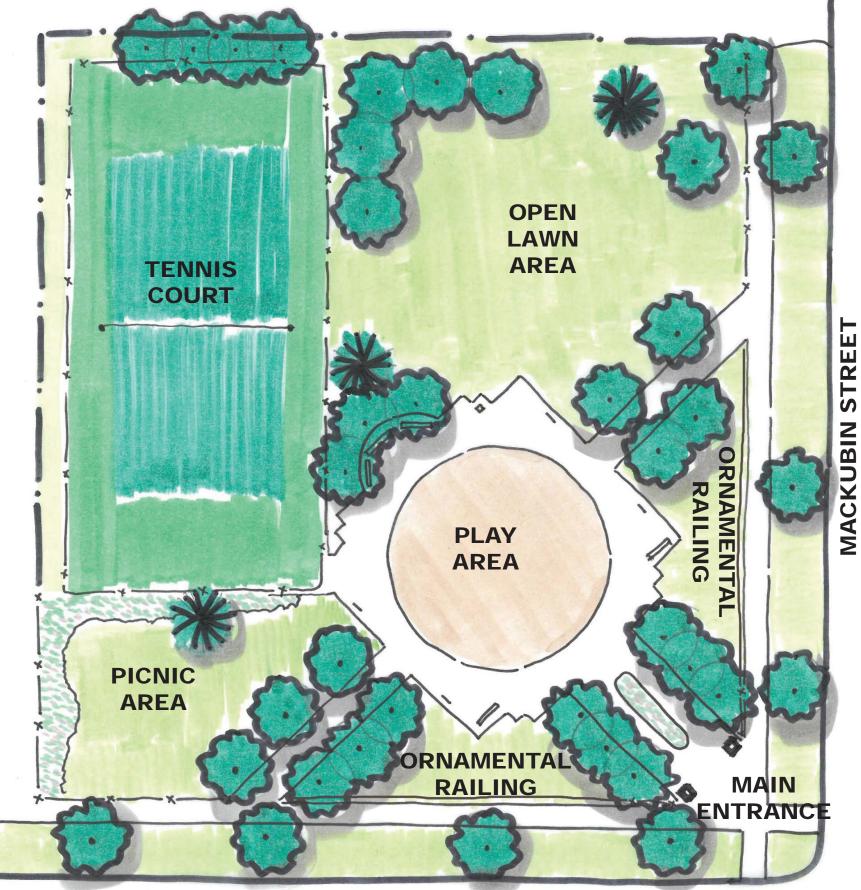

# Community Meeting # 2



McQuillan Park Play Area **Improvements 2016** 

Community Meeting # 2

- Review park layout alternatives and recommend preferred layout to Parks Department
- Review play equipment alternatives and recommend preferred layout to Parks Department
- Review public art ideas and recommend preferred direction for public art to Parks Department





### LAUREL AVENUE

# McQuillan Park Play Area

Improvements 2016

### **PRECEDENT IMAGES**





**Tennis Court Surfacing** 



**Planting Area** 



Open Lawn

**CONCEPT** A

Existing Play Container & Tennis Court Improvement

JULY 12, 2016



Picnic Table Style







### **PRECEDENT IMAGES**



Tree Allee





**Planting Area** 



Bench Style

**CONCEPT B** Expanded Play Area

Improvements 2016

McQuillan Park Play Area

JULY 12, 2016

**Picnic Table Style** 



Saucer Swing



X-wave





Tilted Sky Runner



Wobble Sphere







JULY 12, 2016

# **Equipment: Loop**

Improvements 2016





## McQuillan Park Play Area

# Equipment: Core

Improvements 2016

JULY 12, 2016

## Saint Parks and Recreation





### McQuillan Park Play Area

# Equipment: Core

Improvements 2016

JULY 12, 201