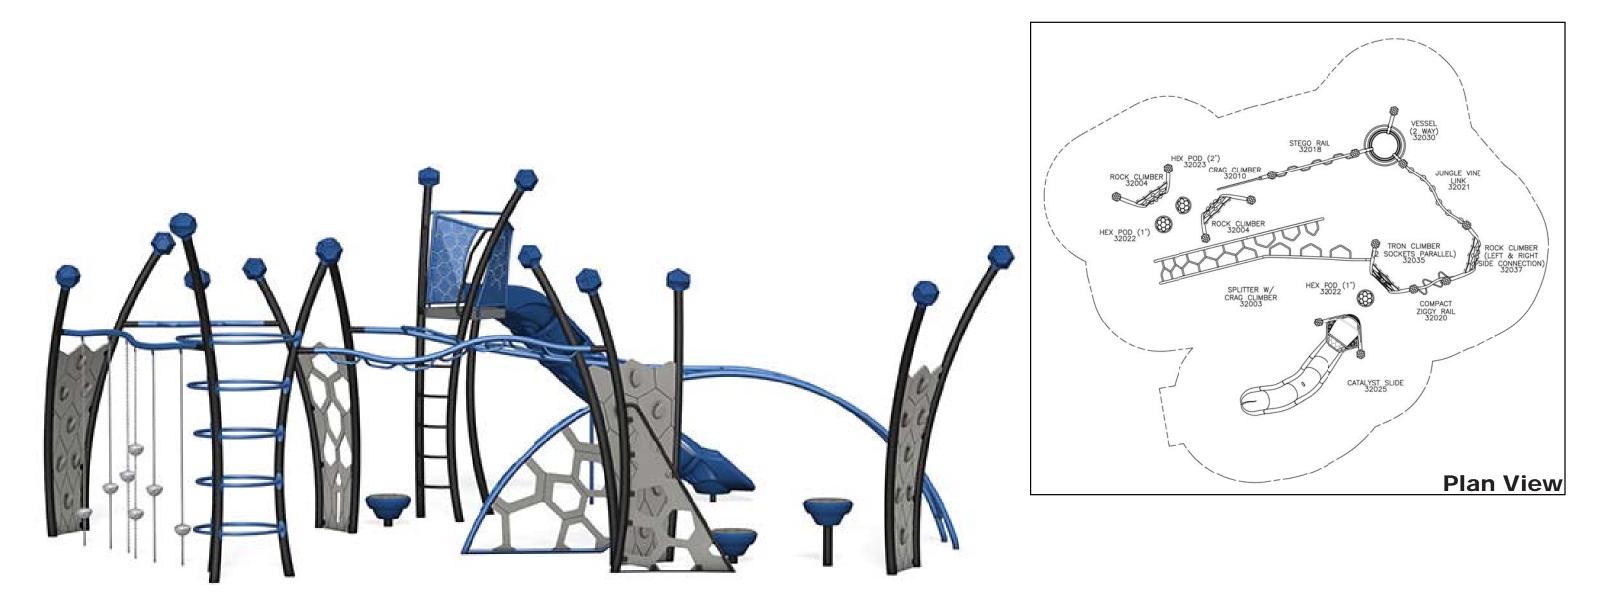

park layout alternatives and recommend preferred layout to Parks Department
- Review play equipment alternatives and recommend preferred layout to Parks Department
- Review public art ideas and recommend preferred direction for public art to Parks Department





### LAUREL AVENUE

# McQuillan Park Play Area

Improvements 2016

### **PRECEDENT IMAGES**





**Tennis Court Surfacing** 



**Planting Area** 



Open Lawn

**CONCEPT** A

Existing Play Container & Tennis Court Improvement

JULY 12, 2016



Picnic Table Style







### **PRECEDENT IMAGES**



Tree Allee





**Planting Area** 



Bench Style

**CONCEPT B** Expanded Play Area

Improvements 2016

McQuillan Park Play Area

JULY 12, 2016

**Picnic Table Style** 



Saucer Swing



X-wave





Tilted Sky Runner



Wobble Sphere







JULY 12, 2016

# **Equipment: Loop**

Improvements 2016





## McQuillan Park Play Area

# Equipment: Core

Improvements 2016

JULY 12, 2016

## Saint Parks and Recreation





### McQuillan Park Play Area

# Equipment: Core

Improvements 2016

JULY 12, 2016



# Saint Parks and Recreation





JULY 12, 2016

# McQuillan Park Play Area

## Equipment: Modified Core

Improvements 2016

### Saint Parks and Recreation

### Literary - F. Scott Fitzgerald •



## McQuillan Park Play Area

Public Art

Improvements 2016

JULY 12, 2016

### Trades - McQuillan •