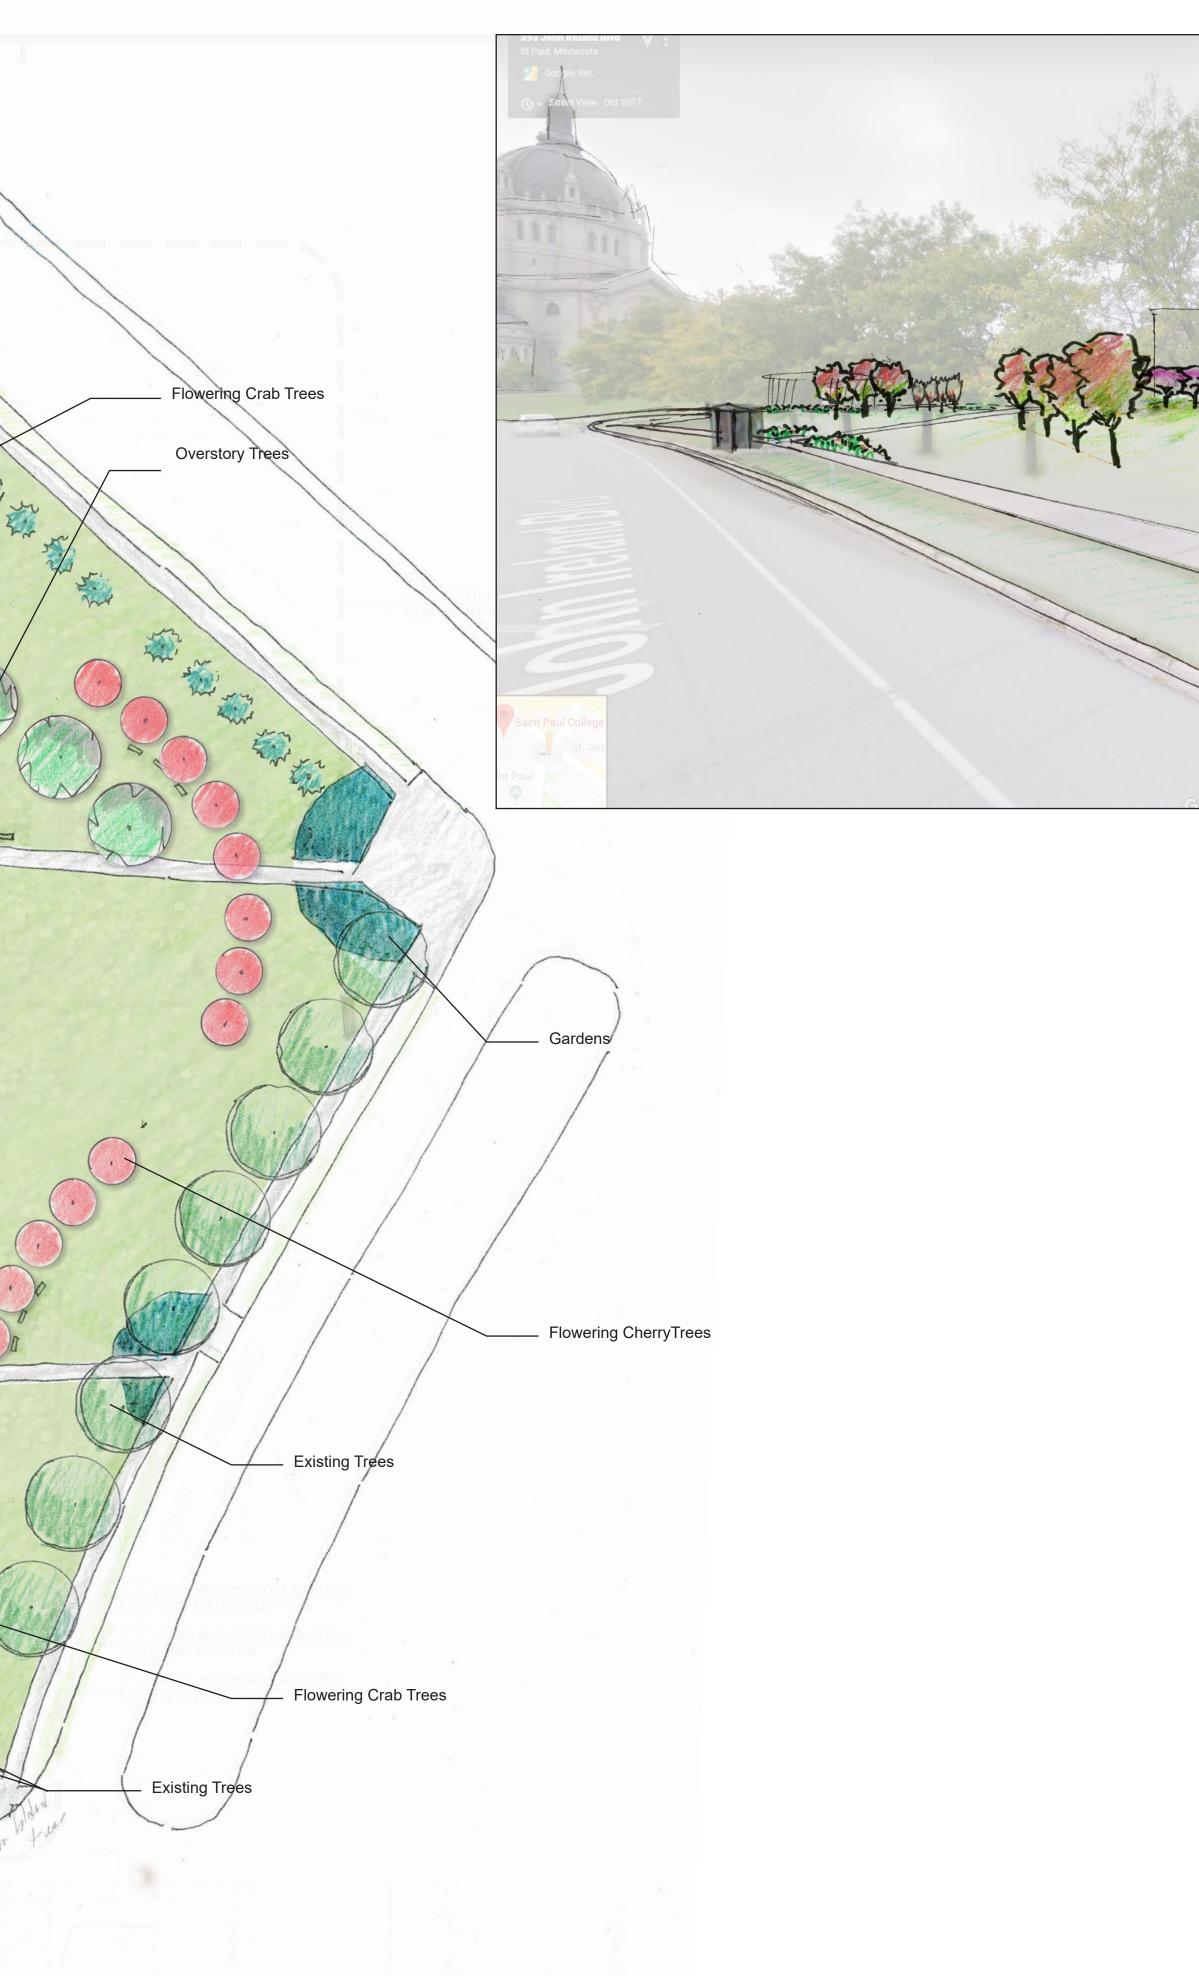

## UPDATED SITE PLAN CONCEPT -WORKING WITH CITY. 11.30.2018

\_\_\_\_\_

- **1.GARDENS AT EACH PATH INTERSECTION**
- 2.FLOWERING TREE PATTERNING ENCIRCLING LARGE OPEN LAWN
- 3. GAPS BETWEEN TREE LINES FOR VIEWS THROUGH (MORE OPEN FEELING)
- 4. BRINGING BACK THE CHERRIES
- 5.SEATS OR REUSED LIMESTONE CAPS LOCATED ALONG PATH AND UNDER TREES