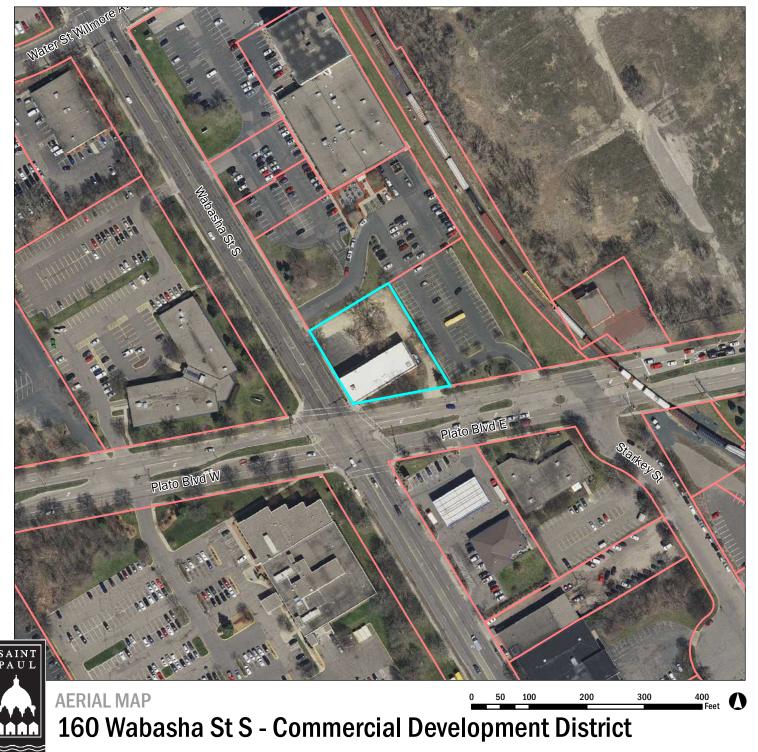

#### **Analysis**

On November 14, 2019, a petition was submitted to the Department of Safety and Inspections to create a commercial development district for 160 South Wabasha Street to allow Wabasha Partners LLC to serve alcohol at a proposed event center. This commercial development district is proposed to include all of 160 South Wabasha Street, and no other properties. (See attached map.) The Planning Commission is being consulted for advice concerning the proposal's consistency with the City's comprehensive plan and zoning ordinances, as per section 409.20 of the Legislative Code.

#### **Findings**

Staff has reviewed the proposed commercial development district and made the following findings:

- 1. Wabasha Partners LLC is petitioning to create a commercial development district including one building at 160 South Wabasha Street (see attached map).
- 2. The proposed commercial development district is confined to the site of 160 South Wabasha Street.
- 3. The proposed commercial development district is consistent with the City's current Comprehensive Plan. The property lies within an area designated Mixed-Use Corridor in the 2030 Future Land Uses map. This area is described as providing "jobs that capitalize on emerging labor markets, and commercial areas with goods and services for people who live and work among them. They exist using infrastructure and services efficiently and expand the city's tax base." The property lies adjacent to an identified Neighborhood Center at Fillmore Avenue and South Wabasha Street, developed recently as the West Side Flats Luxury Apartments. Neighborhood Centers are also characterized by "commerce that provides goods and services for residents of Neighborhood Centers, as well as those from Established Neighborhoods and elsewhere in the city". Finally, the property lies in the middle of an Employment District, intended for commercial activity.