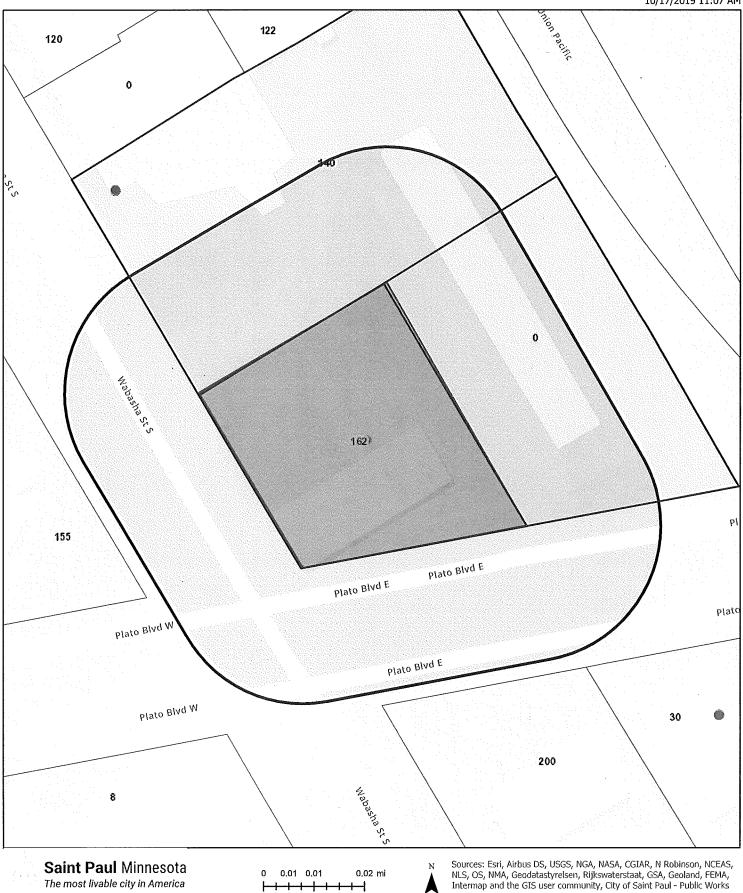

#### **Analysis**

On November 14, 2019, a petition was submitted to the Department of Safety and Inspections to create a commercial development district for 160 South Wabasha Street to allow Wabasha Partners LLC to serve alcohol at a proposed event center. This commercial development district is proposed to include all of 160 South Wabasha Street, and no other properties. (See attached map.) The Planning Commission is being consulted for advice concerning the proposal's consistency with the City's comprehensive plan and zoning ordinances, as per section 409.20 of the Legislative Code.

#### **Findings**

Staff has reviewed the proposed commercial development district and made the following findings:

- 1. Wabasha Partners LLC is petitioning to create a commercial development district including one building at 160 South Wabasha Street (see attached map).
- 2. The proposed commercial development district is confined to the site of 160 South Wabasha Street.
- 3. The proposed commercial development district is consistent with the City's current Comprehensive Plan. The property lies within an area designated Mixed-Use Corridor in the 2030 Future Land Uses map. This area is described as providing "jobs that capitalize on emerging labor markets, and commercial areas with goods and services for people who live and work among them. They exist using infrastructure and services efficiently and expand the city's tax base." The property lies adjacent to an identified Neighborhood Center at Fillmore Avenue and South Wabasha Street, developed recently as the West Side Flats Luxury Apartments. Neighborhood Centers are also characterized by "commerce that provides goods and services for residents of Neighborhood Centers, as well as those from Established Neighborhoods and elsewhere in the city". Finally, the property lies in the middle of an Employment District, intended for commercial activity.