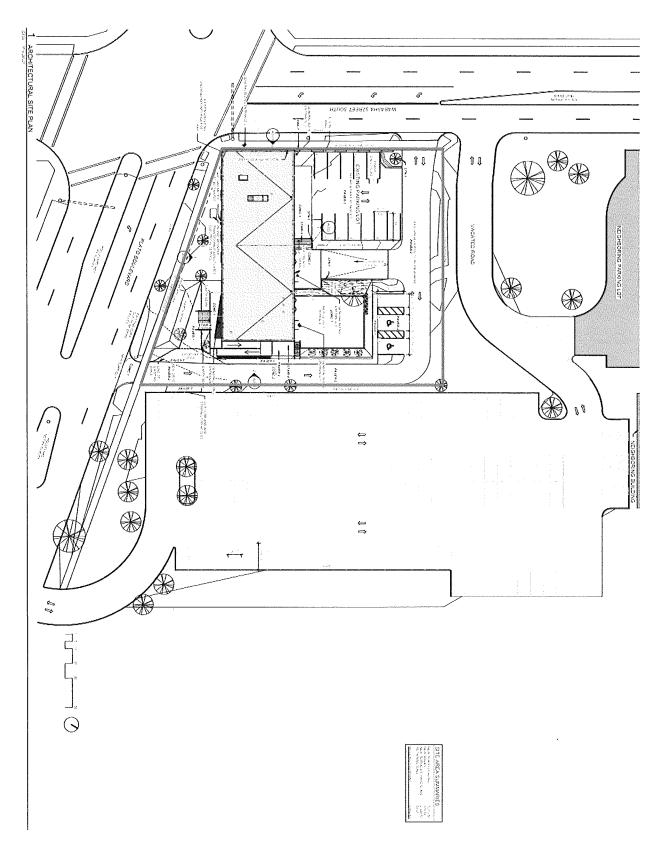

#### **Analysis**

On November 14, 2019, a petition was submitted to the Department of Safety and Inspections to create a commercial development district for 160 South Wabasha Street to allow Wabasha Partners LLC to serve alcohol at a proposed event center. This commercial development district is proposed to include all of 160 South Wabasha Street, and no other properties. (See attached map.) The Planning Commission is being consulted for advice concerning the proposal's consistency with the City's comprehensive plan and zoning ordinances, as per section 409.20 of the Legislative Code.

#### **Findings**

Staff has reviewed the proposed commercial development district and made the following findings:

- 1. Wabasha Partners LLC is petitioning to create a commercial development district including one building at 160 South Wabasha Street (see attached map).
- 2. The proposed commercial development district is confined to the site of 160 South Wabasha Street.
- 3. The proposed commercial development district is consistent with the City's current Comprehensive Plan. The property lies within an area designated Mixed-Use Corridor in the 2030 Future Land Uses map. This area is described as providing "jobs that capitalize on emerging labor markets, and commercial areas with goods and services for people who live and work among them. They exist using infrastructure and services efficiently and expand the city's tax base." The property lies adjacent to an identified Neighborhood Center at Fillmore Avenue and South Wabasha Street, developed recently as the West Side Flats Luxury Apartments. Neighborhood Centers are also characterized by "commerce that provides goods and services for residents of Neighborhood Centers, as well as those from Established Neighborhoods and elsewhere in the city". Finally, the property lies in the middle of an Employment District, intended for commercial activity.