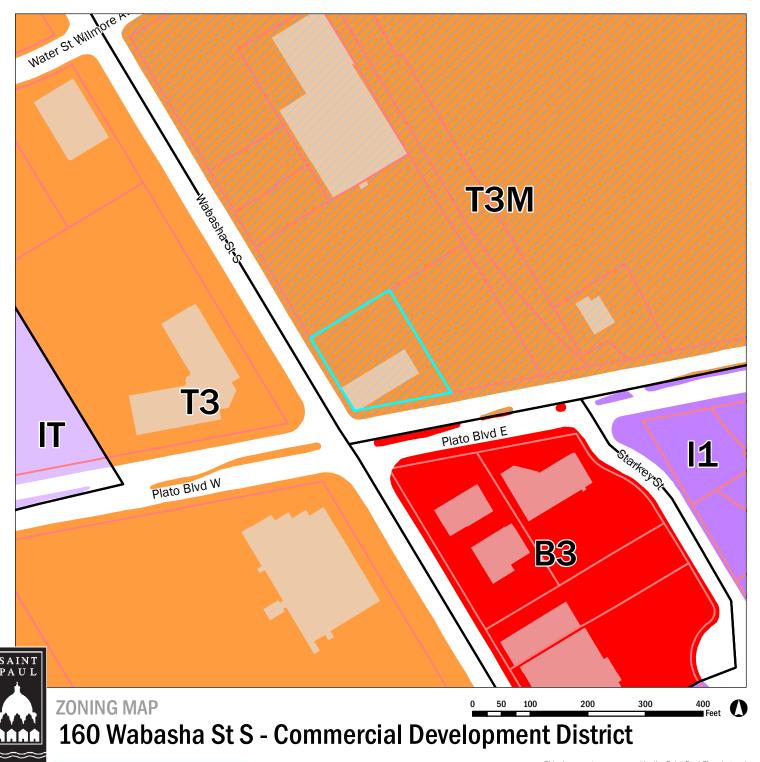

#### **Analysis**

On November 14, 2019, a petition was submitted to the Department of Safety and Inspections to create a commercial development district for 160 South Wabasha Street to allow Wabasha Partners LLC to serve alcohol at a proposed event center. This commercial development district is proposed to include all of 160 South Wabasha Street, and no other properties. (See attached map.) The Planning Commission is being consulted for advice concerning the proposal's consistency with the City's comprehensive plan and zoning ordinances, as per section 409.20 of the Legislative Code.

#### **Findings**

Staff has reviewed the proposed commercial development district and made the following findings:

- 1. Wabasha Partners LLC is petitioning to create a commercial development district including one building at 160 South Wabasha Street (see attached map).
- 2. The proposed commercial development district is confined to the site of 160 South Wabasha Street.
- 3. The proposed commercial development district is consistent with the City's current Comprehensive Plan. The property lies within an area designated Mixed-Use Corridor in the 2030 Future Land Uses map. This area is described as providing "jobs that capitalize on emerging labor markets, and commercial areas with goods and services for people who live and work among them. They exist using infrastructure and services efficiently and expand the city's tax base." The property lies adjacent to an identified Neighborhood Center at Fillmore Avenue and South Wabasha Street, developed recently as the West Side Flats Luxury Apartments. Neighborhood Centers are also characterized by "commerce that provides goods and services for residents of Neighborhood Centers, as well as those from Established Neighborhoods and elsewhere in the city". Finally, the property lies in the middle of an Employment District, intended for commercial activity.

The Comprehensive Plan supports the petition with the following policies:

- Land Use Policy 1.24 Support a mix of uses on Mixed-Use Corridors;
- Land Use Policy 2.2 Promote the redevelopment of outmoded and non-productive sites and buildings so they can sustain existing industries and attract emerging industries in Saint Paul...
- Land Use Policy 2.5 Encourage the redevelopment of sites on arterial streets zoned for B2, B3, and TN2 uses as employment centers. (This site's designation as T3M along an arterial Wabasha guides it similarly.)
- 4. The West Side Flats Master Plan, adopted by City Council in 2015, designates this property as an Office/Light Industrial Employment Center. Falling on the border of this region and across Wabasha from a designated Mixed-Use Corridor region, this property serves to transition from residential and retail on the west to commercial uses with more unique structural demands to the east, such as this event center's need for larger gathering spaces. Similarly, a revitalized social space serves as a buffer between an important community Mixed-Use arterial road to the west and heavier industrial land uses to the east.
- 5. The West Side Community Plan Addendum to the Comprehensive Plan calls for the City to "Encourage a broad range of businesses that cater to local and regional markets" (Policy B1.5) and to "Prioritize the reuse and rehabilitation of existing structures over new construction whenever possible" (Policy LU3.1).
- The proposed commercial development district is consistent with existing zoning. The
  property is zoned T3M traditional neighborhood with master plan, which conditionally
  permits reception halls.

WHEREAS, the Saint Paul Planning Commission has made the following findings of fact:

- 1. The 160 Wabasha Street South site includes one building on one parcel, as shown on the map in the attached application.
- 2. The proposed commercial development district is confined to 160 Wabasha Street South.
- 3. The proposed commercial development district is consistent with the adopted 2030 Saint Paul Comprehensive Plan, which designates the area surrounding around the site as a Mixed Use Corridor. The 2030 Comprehensive Plan guides Mixed Use Corridors to form "commercial areas with goods and services for people who live and work among them." The Comprehensive Plan also directs the City to "promote the redevelopment of outmoded and non-productive sites and buildings so they can sustain existing industries and attract emerging industries in Saint Paul..." (Land Use Strategy 2.2).
- 4. The proposed commercial development district is consistent with the approved 2040 Saint Paul Comprehensive Plan, which designates the area around this site as "Mixed Use" and the proximal intersection of Wabasha Street South and Fillmore Avenue as a Neighborhood Node. Neighborhood Nodes promote a mix of land uses including commercial and entertainment (Policy LU-30 through Policy LU-33).
- 5. The proposed commercial development district is consistent with the West Side Flats Master Plan (2015), which designates the area including and to the east of this site as

| moved by _ |    |
|------------|----|
| seconded b | )у |
| in favor   |    |
| against    |    |

Planning Commission Resolution DATE
Page 2 of 2

- an "Office/Light Industrial Employment Center", and the area across Wabasha Street to the west a "Mixed-Use Corridor", making this an appropriate site for a transitional land use with unique structural and social demands.
- 6. The proposed commercial development district is consistent with the West Side Community Plan, which calls for the City to "Encourage a broad range of businesses that cater to local and regional markets" (Policy LU3.1).
- 7. The proposed commercial development district is consistent with existing zoning. The property is zoned T3M, which permits assembly halls.