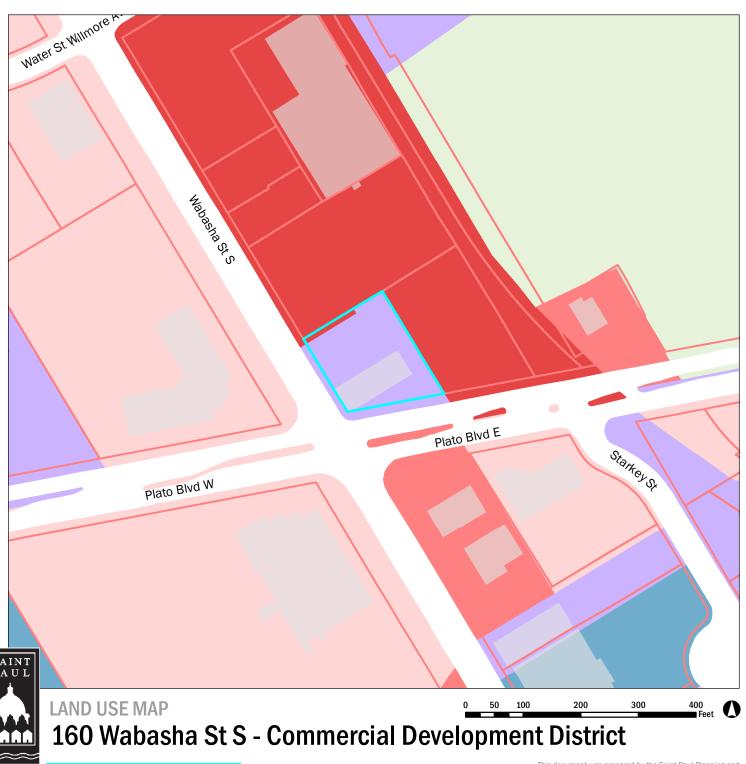

#### **Findings**

Staff has reviewed the proposed commercial development district and made the following findings:

- 1. Wabasha Partners LLC is petitioning to create a commercial development district including one building at 160 South Wabasha Street (see attached map).
- 2. The proposed commercial development district is confined to the site of 160 South Wabasha Street.
- 3. The proposed commercial development district is consistent with the City's current Comprehensive Plan. The property lies within an area designated Mixed-Use Corridor in the 2030 Future Land Uses map. This area is described as providing "jobs that capitalize on emerging labor markets, and commercial areas with goods and services for people who live and work among them. They exist using infrastructure and services efficiently and expand the city's tax base." The property lies adjacent to an identified Neighborhood Center at Fillmore Avenue and South Wabasha Street, developed recently as the West Side Flats Luxury Apartments. Neighborhood Centers are also characterized by "commerce that provides goods and services for residents of Neighborhood Centers, as well as those from Established Neighborhoods and elsewhere in the city". Finally, the property lies in the middle of an Employment District, intended for commercial activity.

The Comprehensive Plan supports the petition with the following policies:

- Land Use Policy 1.24 Support a mix of uses on Mixed-Use Corridors;
- Land Use Policy 2.2 Promote the redevelopment of outmoded and non-productive sites and buildings so they can sustain existing industries and attract emerging industries in Saint Paul...
- Land Use Policy 2.5 Encourage the redevelopment of sites on arterial streets zoned for B2, B3, and TN2 uses as employment centers. (This site's designation as T3M along an arterial Wabasha guides it similarly.)
- 4. The West Side Flats Master Plan, adopted by City Council in 2015, designates this property as an Office/Light Industrial Employment Center. Falling on the border of this region and across Wabasha from a designated Mixed-Use Corridor region, this property serves to transition from residential and retail on the west to commercial uses with more unique structural demands to the east, such as this event center's need for larger gathering spaces. Similarly, a revitalized social space serves as a buffer between an important community Mixed-Use arterial road to the west and heavier industrial land uses to the east.
- 5. The West Side Community Plan Addendum to the Comprehensive Plan calls for the City to "Encourage a broad range of businesses that cater to local and regional markets" (Policy B1.5) and to "Prioritize the reuse and rehabilitation of existing structures over new construction whenever possible" (Policy LU3.1).
- The proposed commercial development district is consistent with existing zoning. The
  property is zoned T3M traditional neighborhood with master plan, which conditionally
  permits reception halls.