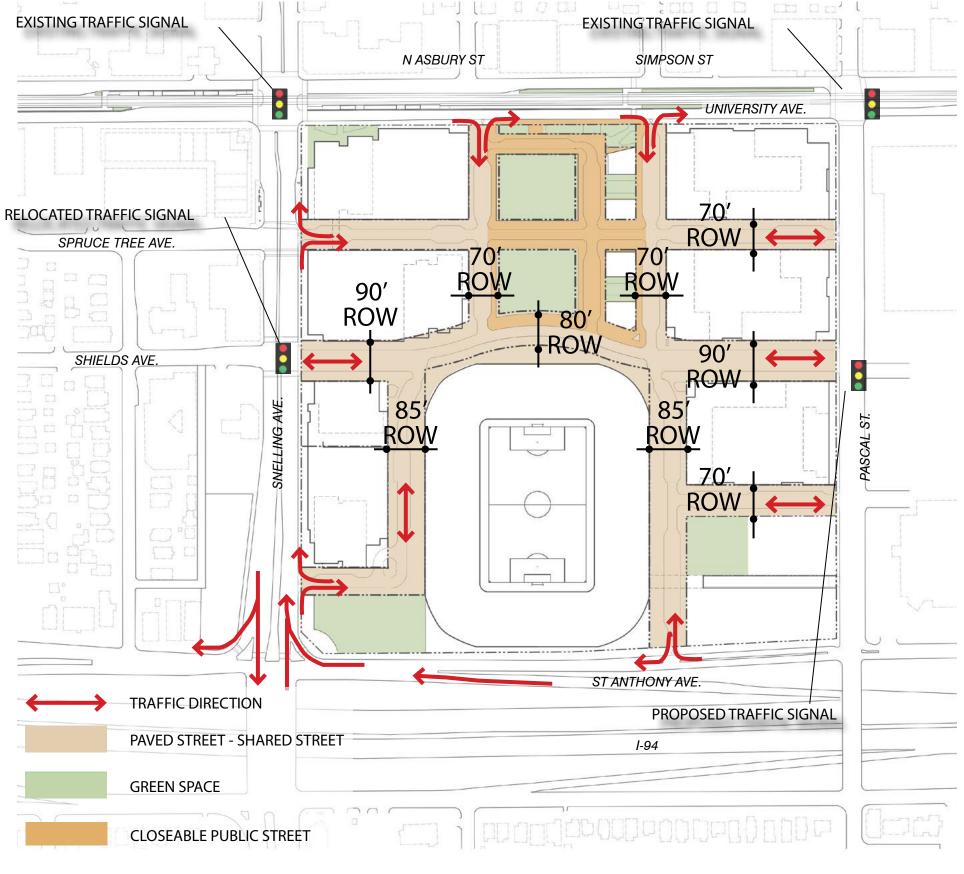

# **STREET GRID AND DIRECTIONS**

CI

**RK MIDWAY** 

**S9**ARCHITECTURE

POPULOUS

THIS CONCEPTUAL STUDY IS FOR PLANNING PURPOSE ONLY. SITE SPECIFIC INFORMATION SUCH AS SURVEY, EXISTING CONDITIONS, ZONING REQUIREMENTS MUST BE VERIFIED.

CURBLESS STREET - SHARED STREET

CLOSED PUBLIC STREET

MIDWAY, ST. PAUL, MN MARCH 3, 2016

POPULOUS

THIS CONCEPTUAL STUDY IS FOR PLANNING PURPOSE ONLY. SITE SPECIFIC INFORMATION SUCH AS SURVEY, EXISTING CONDITIONS, ZONING REQUIREMENTS MUST BE VERIFIED.

# **STREET SECTIONS**

**RK MIDWAY** 

**S9**ARCHITECTURE

POPULOUS

THIS CONCEPTUAL STUDY IS FOR PLANNING PURPOSE ONLY. SITE SPECIFIC INFORMATION SUCH AS SURVEY, EXISTING CONDITIONS, ZONING REQUIREMENTS MUST BE VERIFIED.