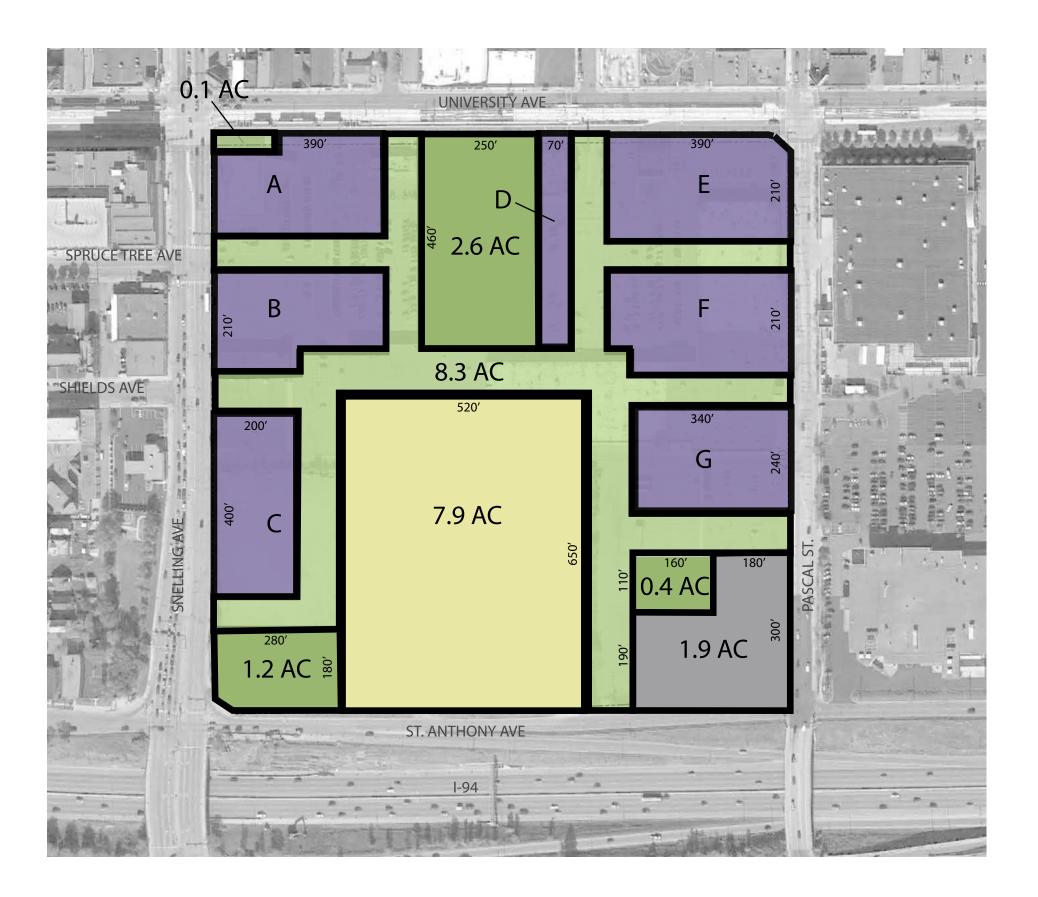

## **PROPOSED BLOCK PLAN**

### **PROPOSED LAND USAGE**

| SPACES         | 4.2 AC          |
|----------------|-----------------|
| ET             | 8.3 AC          |
| UM             | 7.9 AC          |
| ACE PARKING    | 1.9 AC          |
| L PUBLIC REALM | 22.3 AC (64.8%) |
|                |                 |

DEVELOPABLE BLOCKS: 12.1 AC (35.2%)