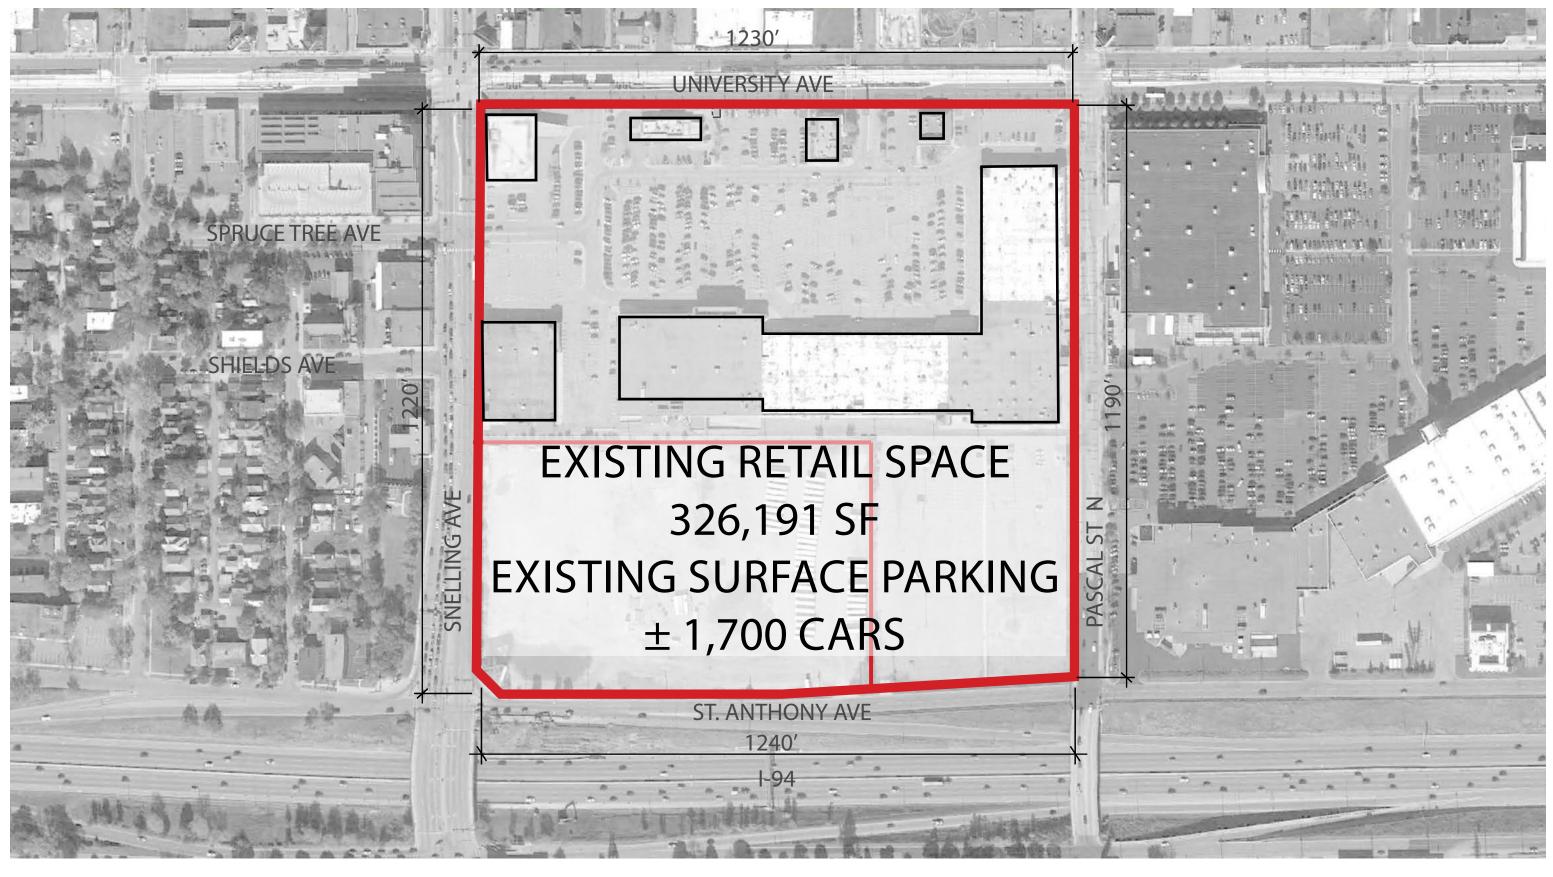

## **EXISTING RETAIL & PARKING SPACES**

**S9**ARCHITECTURE

POPULOUS

MIDWAY, ST. PAUL, MN MARCH 3, 2016