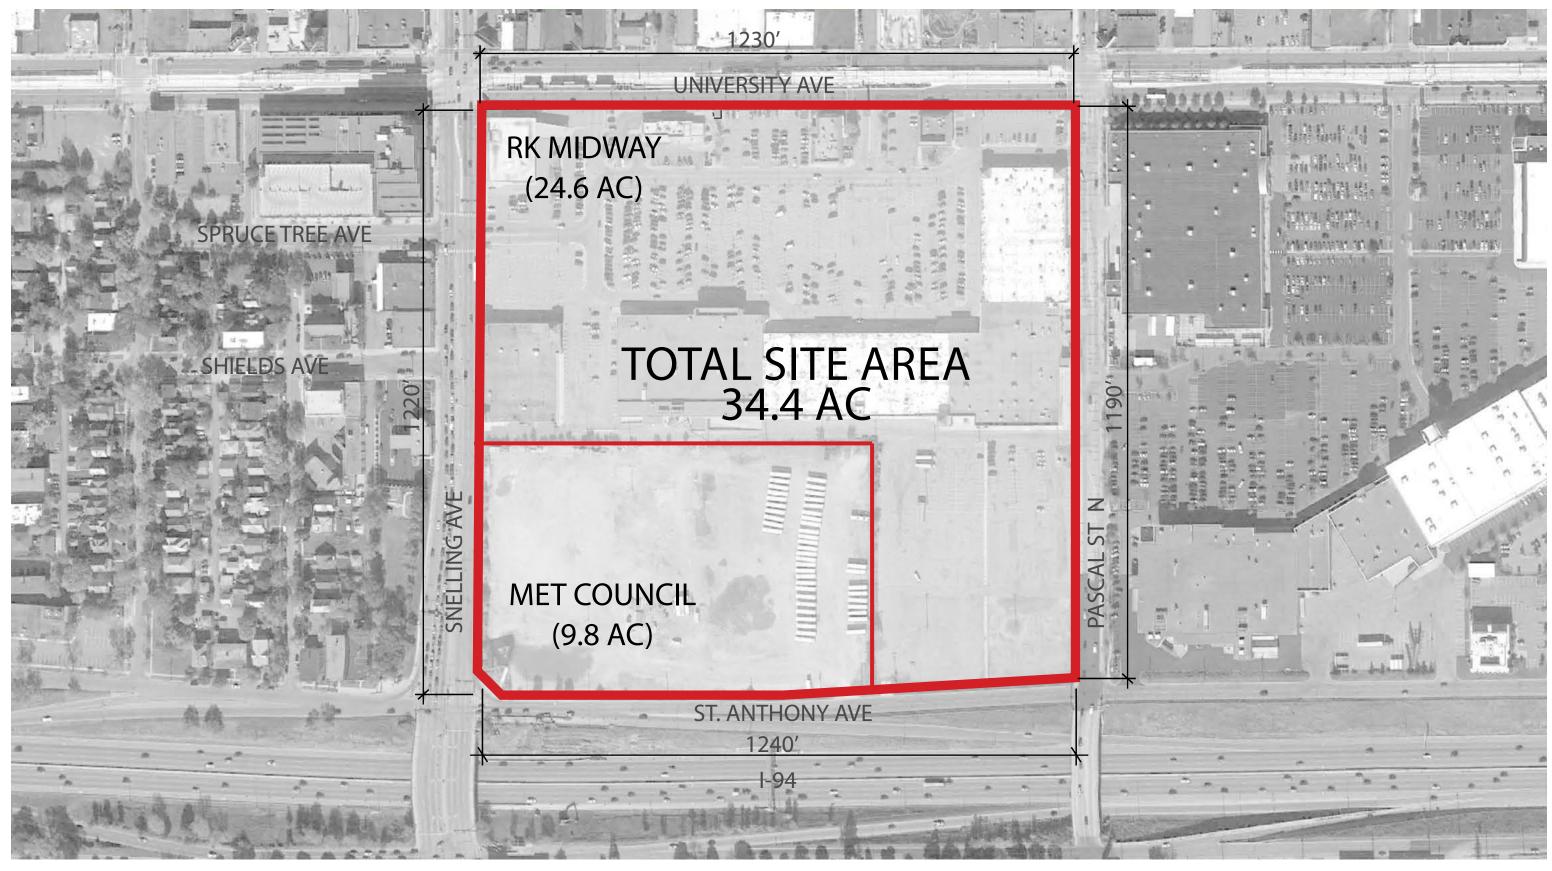

## SITE AREA

MIDWAY, ST. PAUL, MN MARCH 3, 2016

## **CURRENT OWNERSHIP**

24.6 AC **PRIVATE OWNERSHIP** 9.8 AC

\*ALL AREAS ARE APPROXIMATE

**RK MIDWAY** 

**S9**ARCHITECTURE

POPULOUS

THIS CONCEPTUAL STUDY IS FOR PLANNING PURPOSE ONLY. SITE SPECIFIC INFORMATION SUCH AS SURVEY, EXISTING CONDITIONS, ZONING REQUIREMENTS MUST BE VERIFIED.