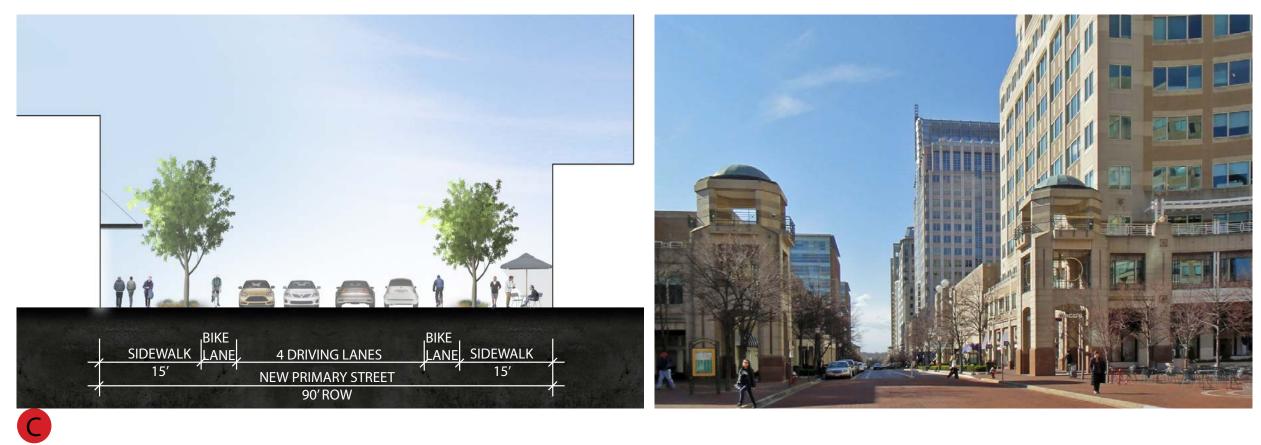

# EXISTING: VICTORY PLAZA

**S9**ARCHITECTURE

POPULOUS

# NEW URBAN FABRIC: VICTORY PLAZA

**S9**ARCHITECTURE

POPULOUS