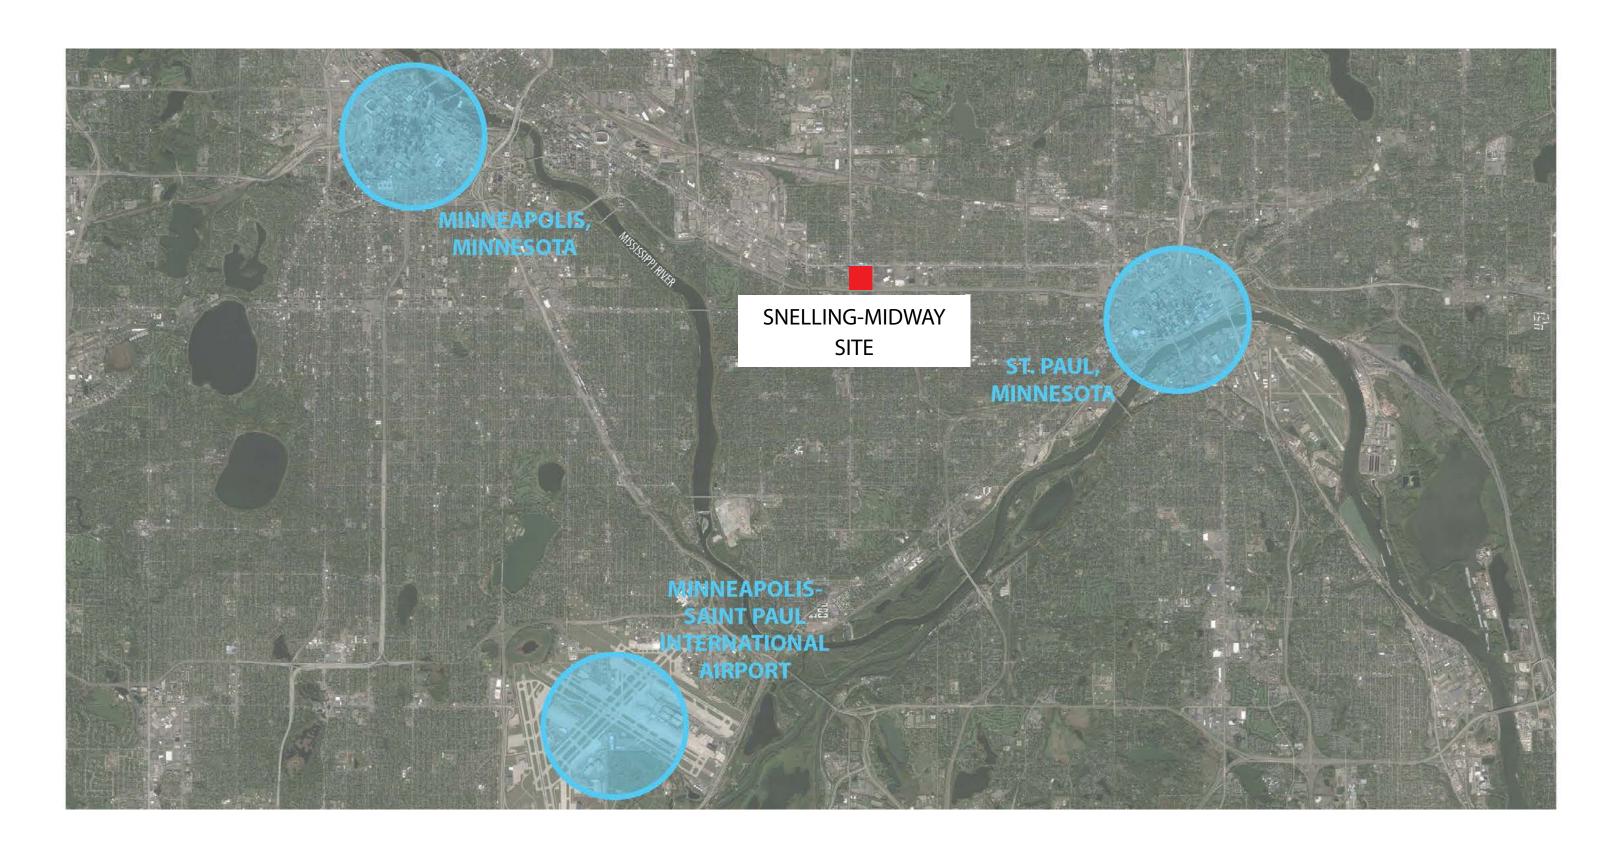

# SNELLING MIDWAY REDEVELOPMENT SITE MASTER PLAN

ST. PAUL, MN MARCH 3, 2016





**S9**ARCHITECTURE **POPULOUS** 







POPULOUS

THIS CONCEPTUAL STUDY IS FOR PLANNING PURPOSE ONLY. SITE SPECIFIC INFORMATION SUCH AS SURVEY, EXISTING CONDITIONS, ZONING REQUIREMENTS MUST BE VERIFIED.

## **REGIONAL CONTEXT**

MIDWAY, ST. PAUL, MN MARCH 3, 2016

## **TRANSPORTATION CORRIDORS**







**S9**ARCHITECTURE

POPULOUS

THIS CONCEPTUAL STUDY IS FOR PLANNING PURPOSE ONLY. SITE SPECIFIC INFORMATION SUCH AS SURVEY, EXISTING CONDITIONS, ZONING REQUIREMENTS MUST BE VERIFIED.



LRT GREEN LINE BRT A LINE



**RK MIDWAY** 



**S9**ARCHITECTURE

POPULOUS

THIS CONCEPTUAL STUDY IS FOR PLANNING PURPOSE ONLY. SITE SPECIFIC INFORMATION SUCH AS SURVEY, EXISTING CONDITIONS, ZONING REQUIREMENTS MUST BE VERIFIED.

## **NEIGHBORHOOD CONTEXT**



LRT GREEN LINE

**BRT A LINE** 



**RK MIDWAY** 



**S9**ARCHITECTURE

POPULOUS