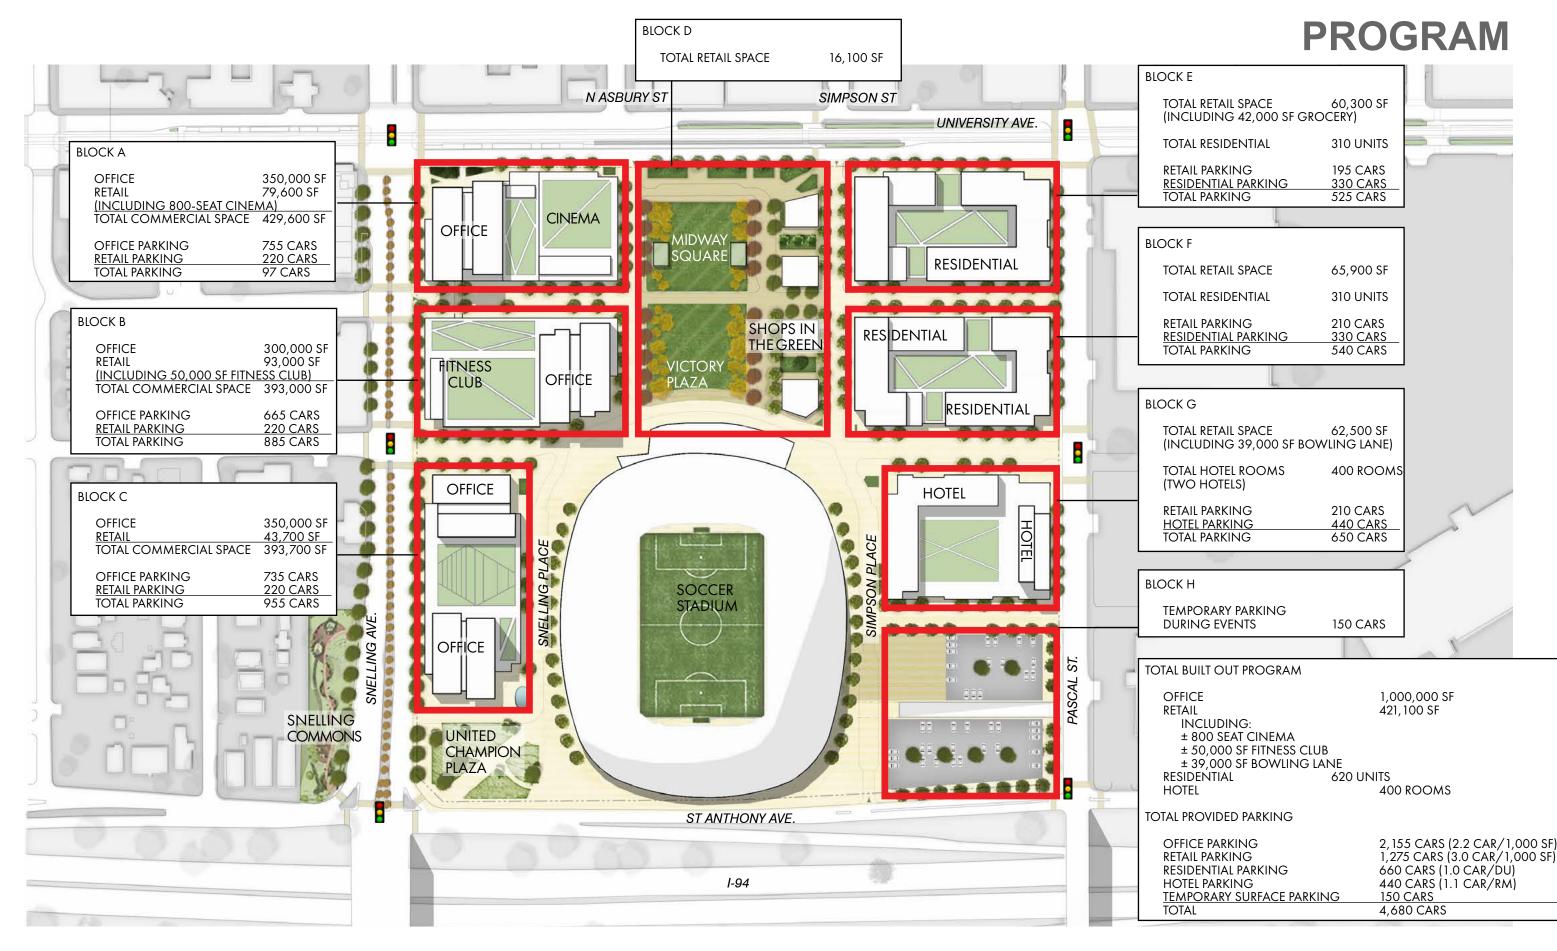

## **PROGRAM DIAGRAM**

| OFFICE          |
|-----------------|
| RETAIL          |
| RESIDENTIAL     |
| HOTEL           |
| CINEMA          |
| FITNESS         |
| SERVICE/PARKING |

POPULOUS

THIS CONCEPTUAL STUDY IS FOR PLANNING PURPOSE ONLY. SITE SPECIFIC INFORMATION SUCH AS SURVEY, EXISTING CONDITIONS, ZONING REQUIREMENTS MUST BE VERIFIED.

## **PROPOSED BLOCK PLAN**

### **PROPOSED LAND USAGE**

| SPACES         | 4.2 AC          |
|----------------|-----------------|
| ET             | 8.3 AC          |
| UM             | 7.9 AC          |
| ACE PARKING    | 1.9 AC          |
| L PUBLIC REALM | 22.3 AC (64.8%) |
|                |                 |

DEVELOPABLE BLOCKS: 12.1 AC (35.2%)