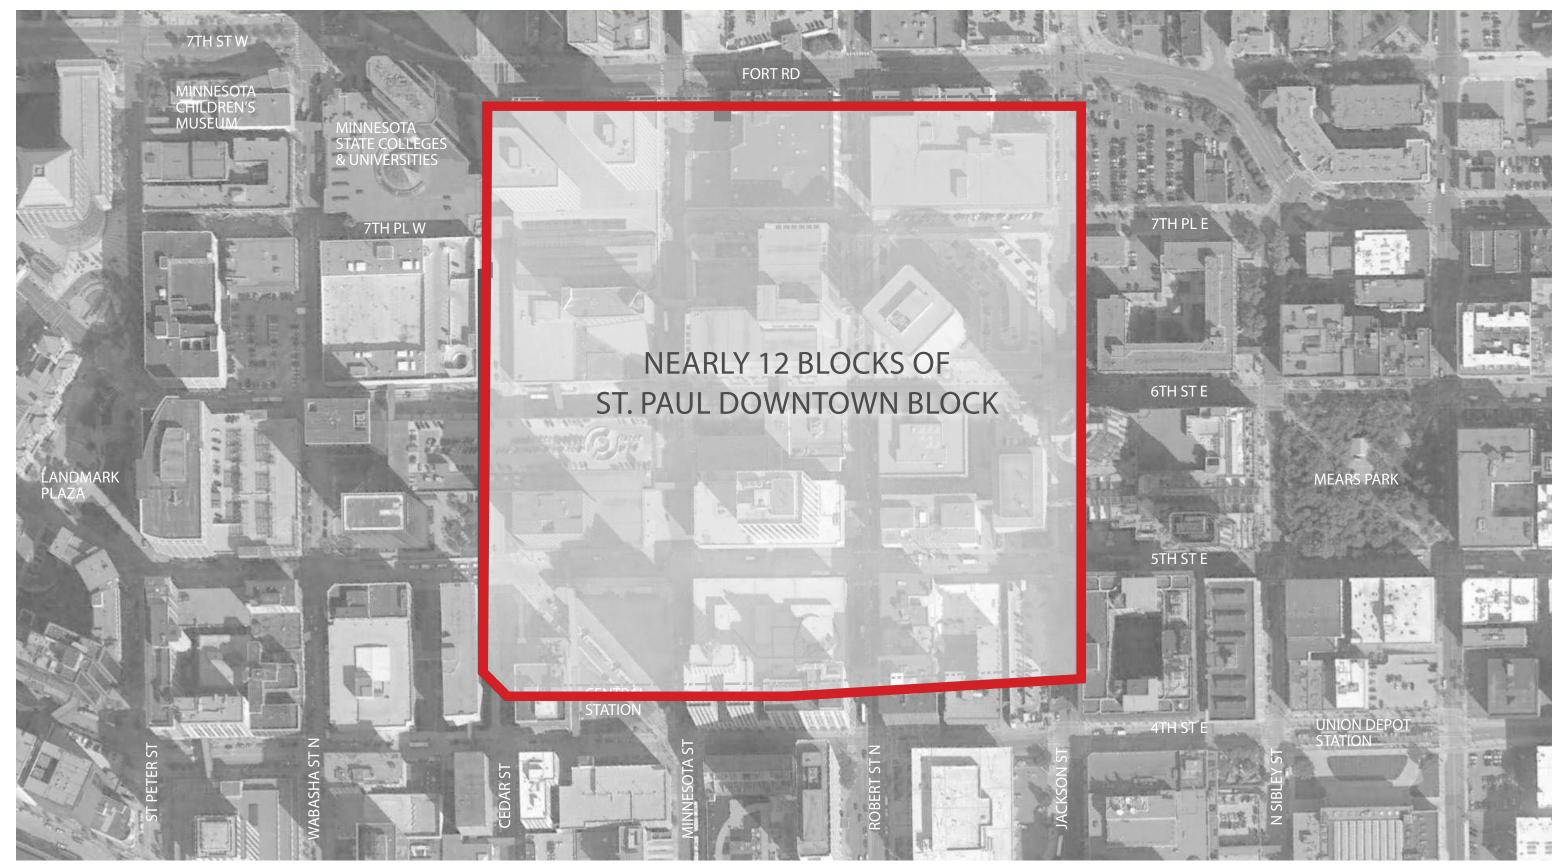

## **ST. PAUL DOWNTOWN BLOCKS OVERLAY**

**S9**ARCHITECTURE

POPULOUS

MIDWAY, ST. PAUL, MN MARCH 3, 2016