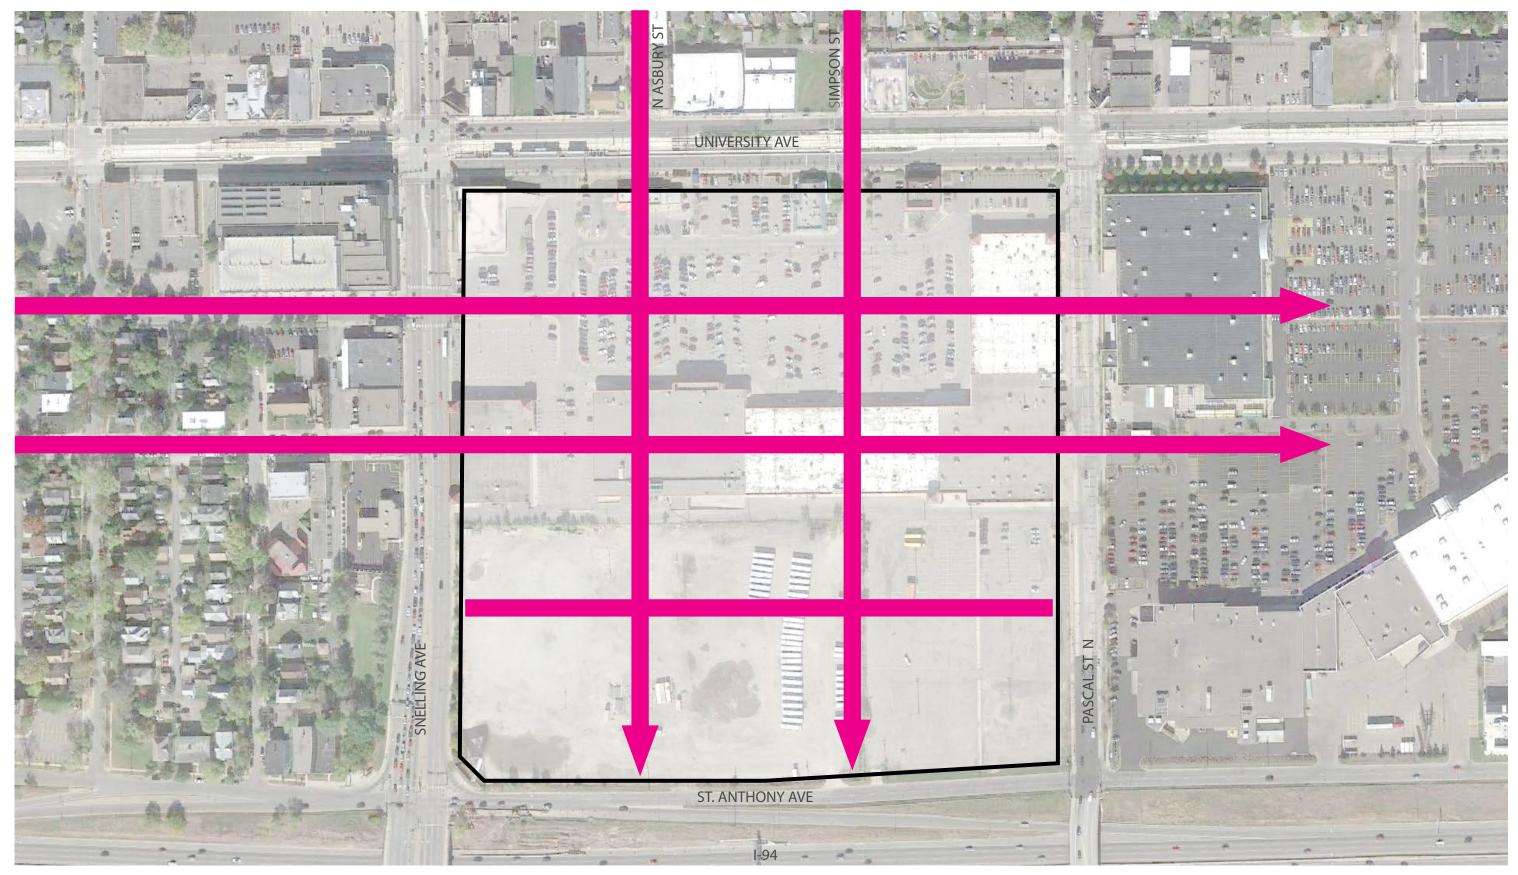

**EXISTING SITE CONDITIONS**

#### NORTHEAST CORNER



### NORTHWEST CORNER



SOUTHWEST CORNER





**RK MIDWAY** 



**S9**ARCHITECTURE

POPULOUS



## **EXISTING SITE CONDITIONS**

### UNIVERSITY AVENUE



#### PASCAL STREET



SNELLING AVENUE







**RK MIDWAY** 



**S9**ARCHITECTURE

POPULOUS



## **PUBLIC TRANSIT & PEDESTRIAN ENTRIES**







**S9**ARCHITECTURE

POPULOUS

## **PUBLIC TRANSIT & PEDESTRIAN ENTRIES**







**S9**ARCHITECTURE

POPULOUS



## **RK MIDWAY**



**S9**ARCHITECTURE

POPULOUS

THIS CONCEPTUAL STUDY IS FOR PLANNING PURPOSE ONLY. SITE SPECIFIC INFORMATION SUCH AS SURVEY, EXISTING CONDITIONS, ZONING REQUIREMENTS MUST BE VERIFIED

## **BIKE ROUTES**

**BICYCLE CIRCULATION** 

**EXISTING TRAFFIC SIGNAL** 

## MENDING THE STREET GRID (CONNECTING NEIGHBORHOODS)



**RK MIDWAY** 



**S9**ARCHITECTURE

POPULOUS

MIDWAY, ST. PAUL, MN MARCH 3, 2016

## "SNELLING-MIDWAY SMARTSITE"



**RK MIDWAY** 



**S9**ARCHITECTURE

POPULOUS







POPULOUS

MIDWAY, ST. PAUL, MN MARCH 3, 2016

## **GROUND FLOOR PLAN**



**RK MIDWAY** 



**S9**ARCHITECTURE

POPULOUS

THIS CONCEPTUAL STUDY IS FOR PLANNING PURPOSE ONLY. SITE SPECIFIC INFORMATION SUCH AS SURVEY, EXISTING CONDITIONS, ZONING REQUIREMENTS MUST BE VERIFIED.

OFFICE

RETAIL

RESIDENTIAL

HOTEL

CINEMA

FITNESS

loading

PARKING/SERVICE

CIRCULATION

STADIUM







POPULOUS

THIS CONCEPTUAL STUDY IS FOR PLANNING PURPOSE ONLY. SITE SPECIFIC INFORMATION SUCH AS SURVEY, EXISTING CONDITIONS, ZONING REQUIREMENTS MUST BE VERIFIED.

## **CURRENT SITE**

MIDWAY, ST. PAUL, MN MARCH 3, 2016







POPULOUS

THIS C