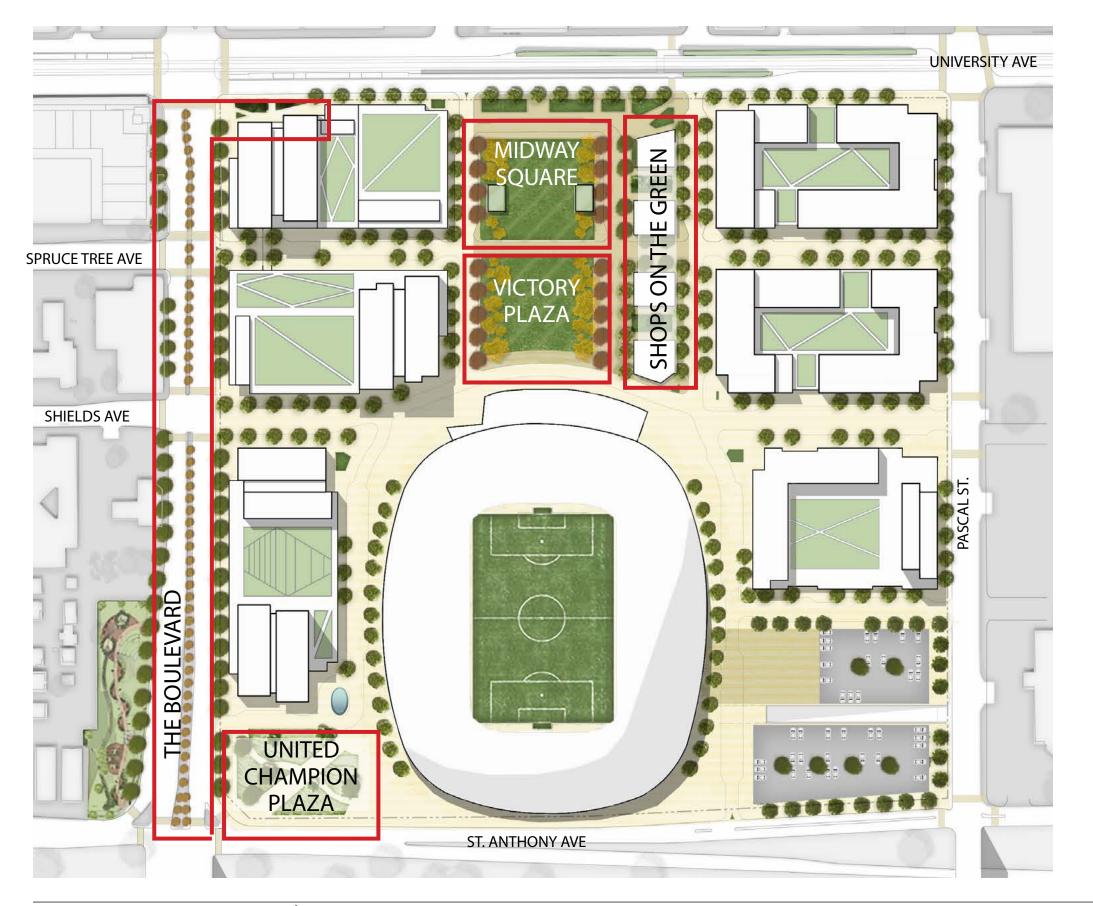

## **PUBLIC PLACES**

### **OBJECTIVE:** CREATE A CIVIC SPACE THAT ENHANCES GAME DAY EXPERIENCE AND ADDS VITALITY TO THE VILLAGE **DURING EVENTS AND NON-**EVENT DAYS.

## MIDWAY SQUARE AND VICTORY PLAZA

SHOPS ON THE GREEN PRECEDENTS

MIDWAY SQUARE AND VICTORY PLAZA PRECEDENTS

**RK MIDWAY** 

**S9**ARCHITECTURE

POPULOUS

# MIDWAY SQUARE AND VICTORY PLAZA

**S9**ARCHITECTURE

POPULOUS

MIDWAY, ST. PAUL, MN MARCH 3, 2016

RICE PARK, ST. PAUL

PEAVEY PLAZA, MINNEAPOLIS

MEARS PARK, ST. PAUL

**S9**ARCHITECTURE