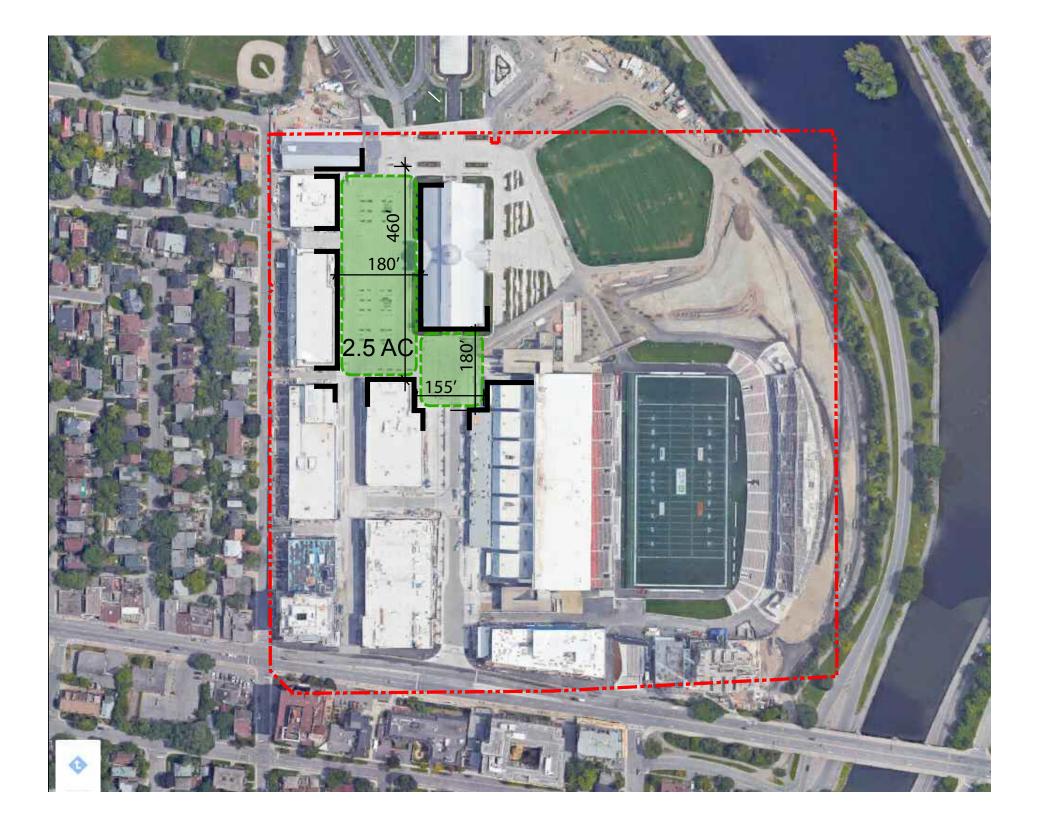

## PROJECT COMPARISON - LANSDOWNE PARK, OTTAWA

**RK MIDWAY** 

**S9**ARCHITECTURE

POPULOUS

THE BOULEVARD PRECEDENTS