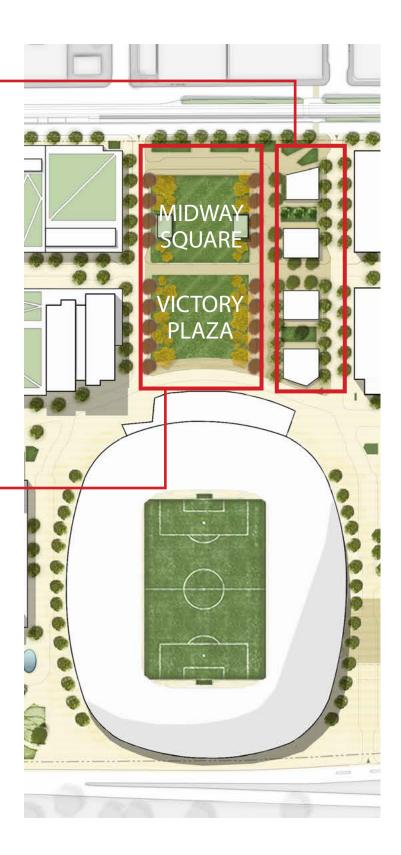

## MIDWAY SQUARE AND VICTORY PLAZA

SHOPS ON THE GREEN PRECEDENTS

MIDWAY SQUARE AND VICTORY PLAZA PRECEDENTS

**RK MIDWAY** 

**S9**ARCHITECTURE

POPULOUS

# MIDWAY SQUARE AND VICTORY PLAZA

**S9**ARCHITECTURE

POPULOUS

MIDWAY, ST. PAUL, MN MARCH 3, 2016

RICE PARK, ST. PAUL

PEAVEY PLAZA, MINNEAPOLIS

MEARS PARK, ST. PAUL

**S9**ARCHITECTURE