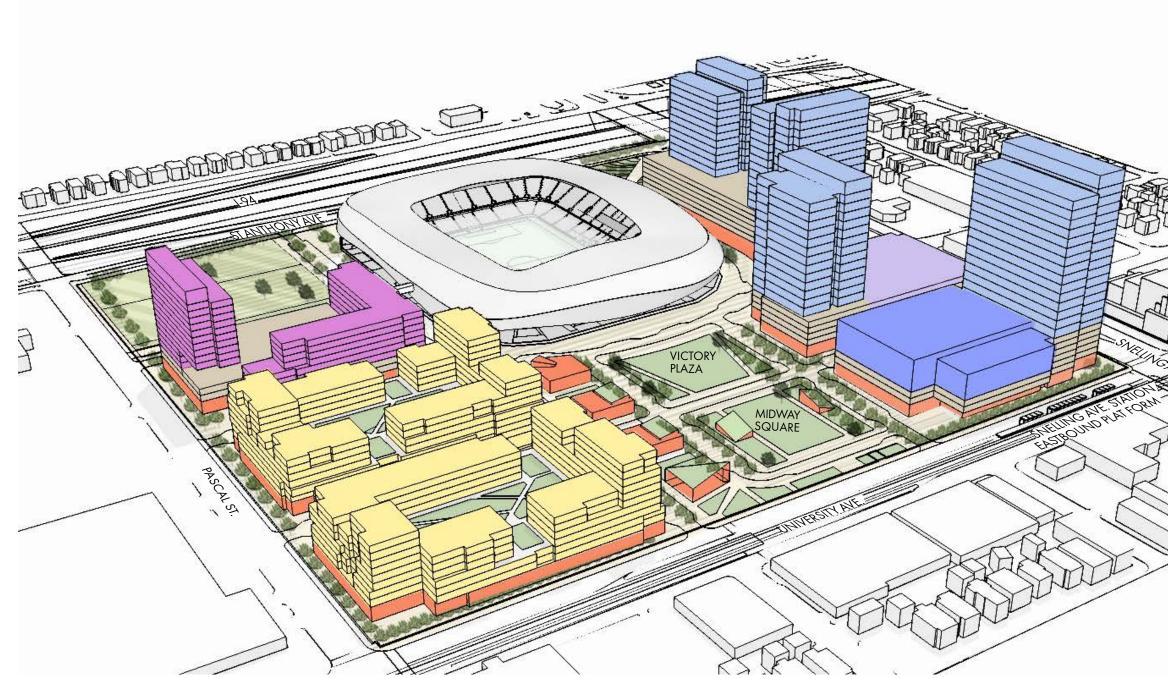

## MIDWAY SQUARE AND VICTORY PLAZA

SHOPS ON THE GREEN PRECEDENTS

MIDWAY SQUARE AND VICTORY PLAZA PRECEDENTS

**RK MIDWAY** 

**S9**ARCHITECTURE

POPULOUS

# MIDWAY SQUARE AND VICTORY PLAZA

**S9**ARCHITECTURE

POPULOUS

MIDWAY, ST. PAUL, MN MARCH 3, 2016

RICE PARK, ST. PAUL

PEAVEY PLAZA, MINNEAPOLIS

MEARS PARK, ST. PAUL

**S9**ARCHITECTURE