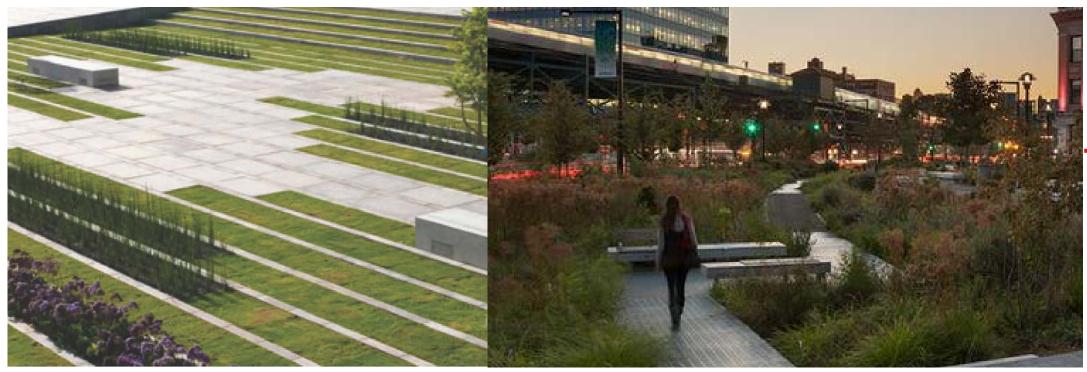

### 5. Sustainable stormwater management

Green infrastructure such as tree trenches, rain gardens, boulevard swales, and green roofs Sustainable landscape Permeable paving surface Irrigation cistern Grey water recycling station Water feature incorporating stormwater management system.

### LANDSCAPE: SUSTAINABILITY AND STORMWATER INITIATIVES

**RK MIDWAY** 

**S9**ARCHITECTURE

POPULOUS

POPULOUS

POPULOUS

POPULOUS

POPULOUS