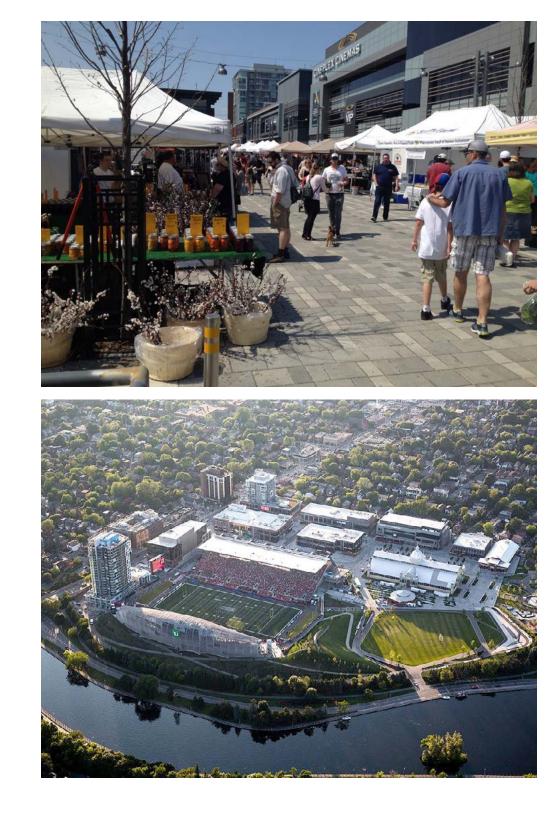

## MIDWAY SQUARE AND VICTORY PLAZA

SHOPS ON THE GREEN PRECEDENTS

MIDWAY SQUARE AND VICTORY PLAZA PRECEDENTS

**RK MIDWAY** 

**S9**ARCHITECTURE

POPULOUS

# MIDWAY SQUARE AND VICTORY PLAZA

**S9**ARCHITECTURE

POPULOUS

MIDWAY, ST. PAUL, MN MARCH 3, 2016

RICE PARK, ST. PAUL

PEAVEY PLAZA, MINNEAPOLIS

MEARS PARK, ST. PAUL

**S9**ARCHITECTURE

## PROJECT COMPARISON - LANSDOWNE PARK, OTTAWA

**RK MIDWAY** 

**S9**ARCHITECTURE

POPULOUS

THE BOULEVARD PRECEDENTS