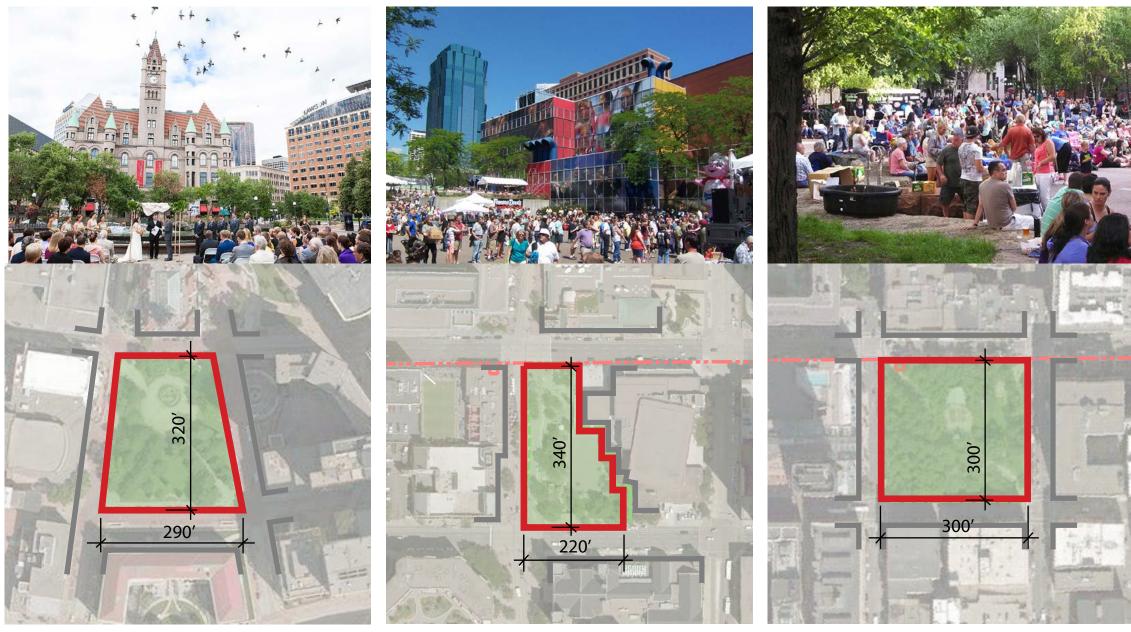

# MIDWAY SQUARE AND VICTORY PLAZA

**S9**ARCHITECTURE

POPULOUS

MIDWAY, ST. PAUL, MN MARCH 3, 2016

RICE PARK, ST. PAUL

PEAVEY PLAZA, MINNEAPOLIS

MEARS PARK, ST. PAUL

**S9**ARCHITECTURE

## **SCALE COMPARISON**

RICE PARK 1.8 AC PEAVEY PLAZA 1.2 AC MEARS PARK 2.1 AC

MIDWAY 2.6 AC (INCLUDES 1.8 AC OF **GREEN SPACE**)

430' 250'