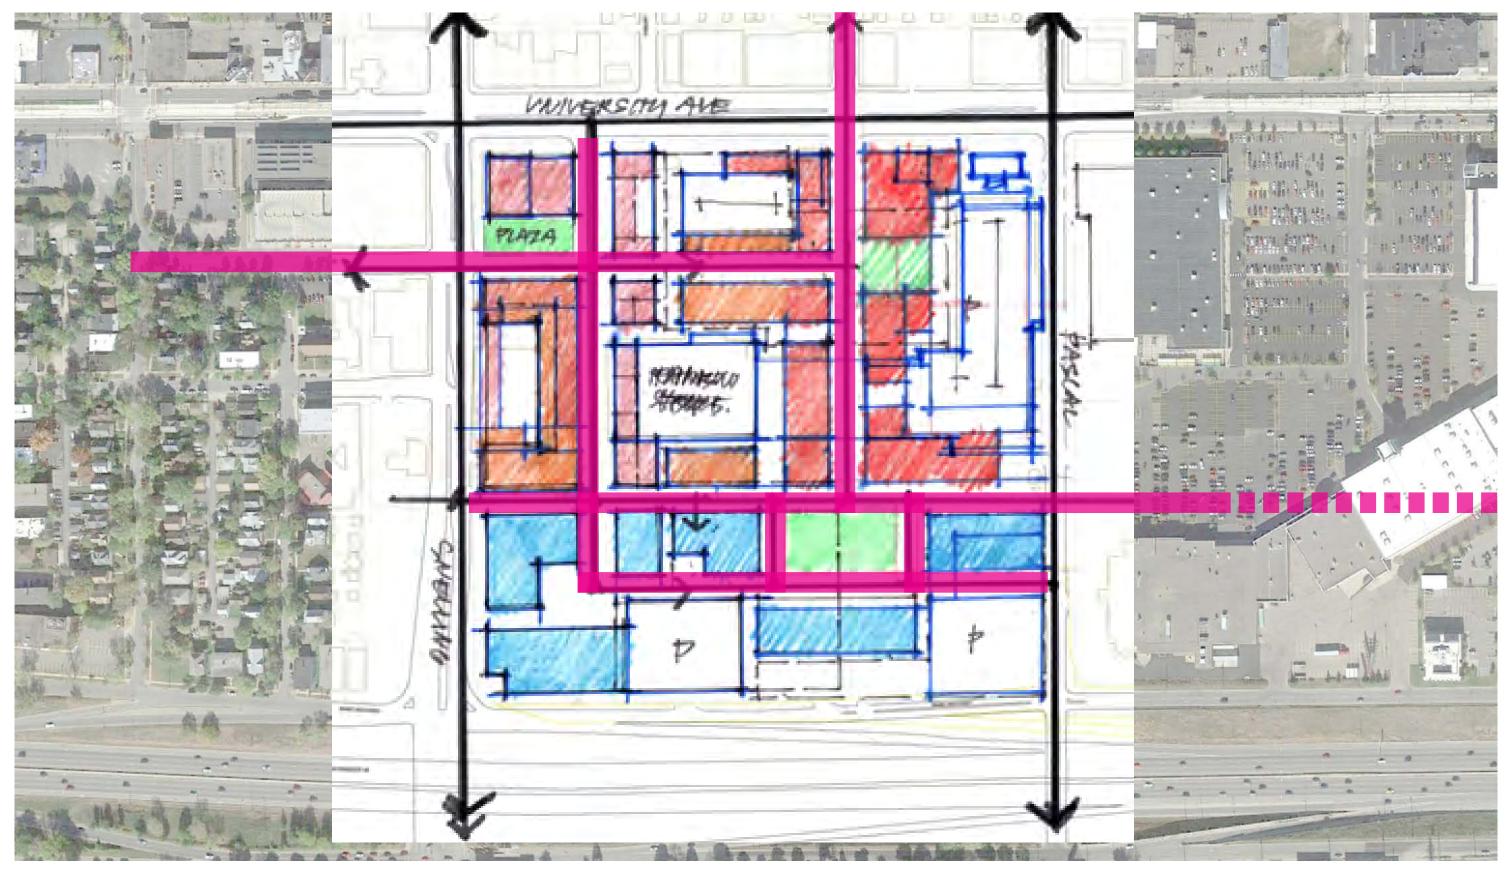

## MENDING THE STREET GRID (CONNECTING NEIGHBORHOODS)

**RK MIDWAY** 

**S9**ARCHITECTURE

POPULOUS

MIDWAY, ST. PAUL, MN MARCH 3, 2016