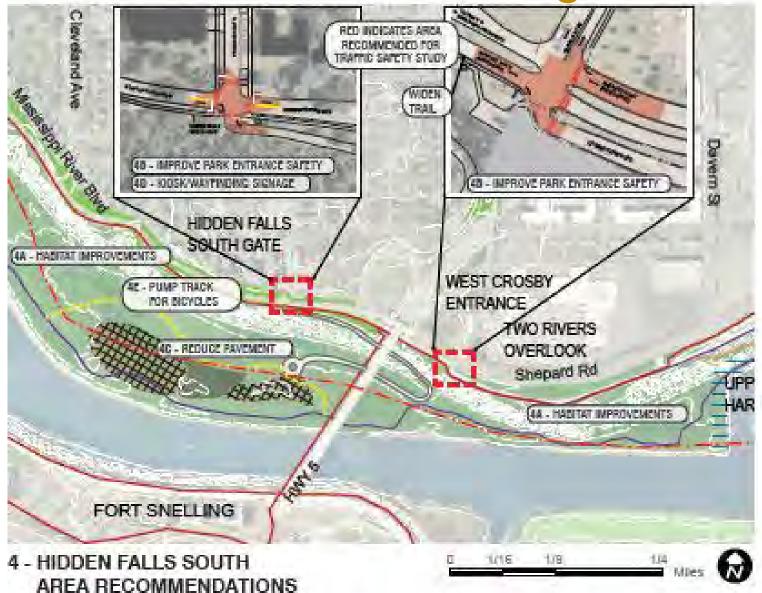

#### **Presentation Format:**

- 1) Access to Regional Park
  - Multimodal Connections
- 2) South Hidden Falls Parking Lot
  - Construction Project Status

#### Master Plan – Future recommendations





# Hidden Falls – North Parking Lot





A. Magoffin and MRB intersection

Hidden Falls – South Parking Lot



#### Two Rivers Overlook & Crosby West Entrance



B. Shepard Road and Gannon Road intersection

Crosby Farm West Entrance SHEPARD ROAD RED INDICATES AREA RECOMMENDED FOR IMPROVE PARK SHEPARD ROAD -> ENTRANCE SAFETY BY - YEAR MA-RIVER LEARNING OD - MANAGED GR MISSISSIPPI RIVER C. Shepard and Davern Intersection HARBOR UPPER HARBOR SC - ADD A CANOC! KAYAK LAUNCH

5 - WEST CROSBY FARM AREA RECOMMENDATIONS

# Hidden Falls – South Parking Lot Construction Existing Conditions



Hidden Falls – South Parking Lot Construction

**Existing Conditions**  Approx. \$2M Total **FEMA Funding**  Phase I = \$1 M Silt Removal & Stockpile Removal of Existing **Parking Lots**  Phase II - \$1.2 M Design/Consultant Additional Road Trail

- Pavement Removal
- New Parking Lot &

### Hidden Falls – South Parkin