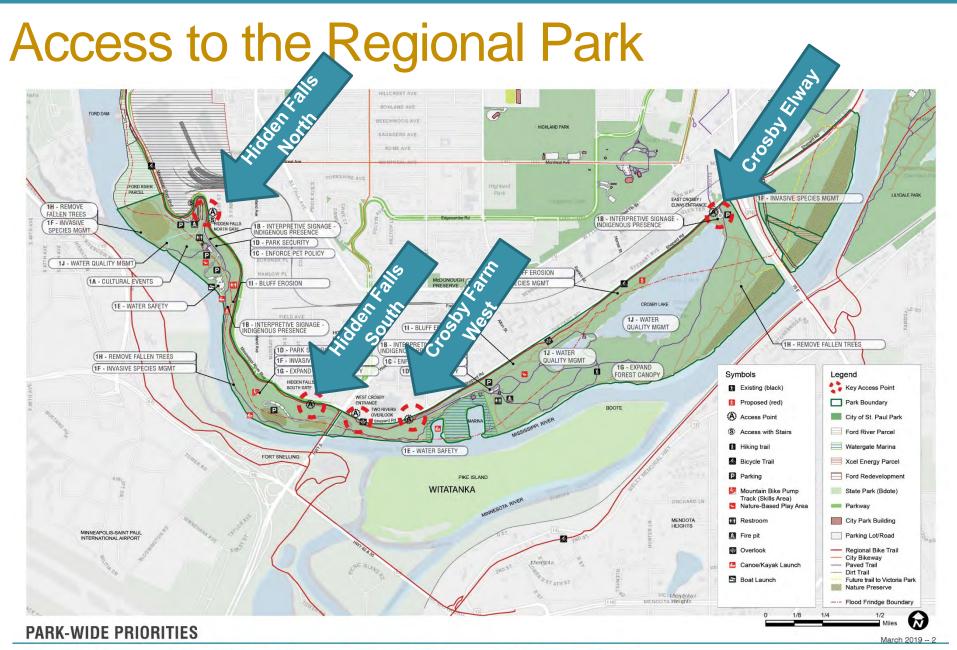

# Hidden Falls – North Parking Lot

A. Magoffin and MRB intersection

Hidden Falls – South Parking Lot