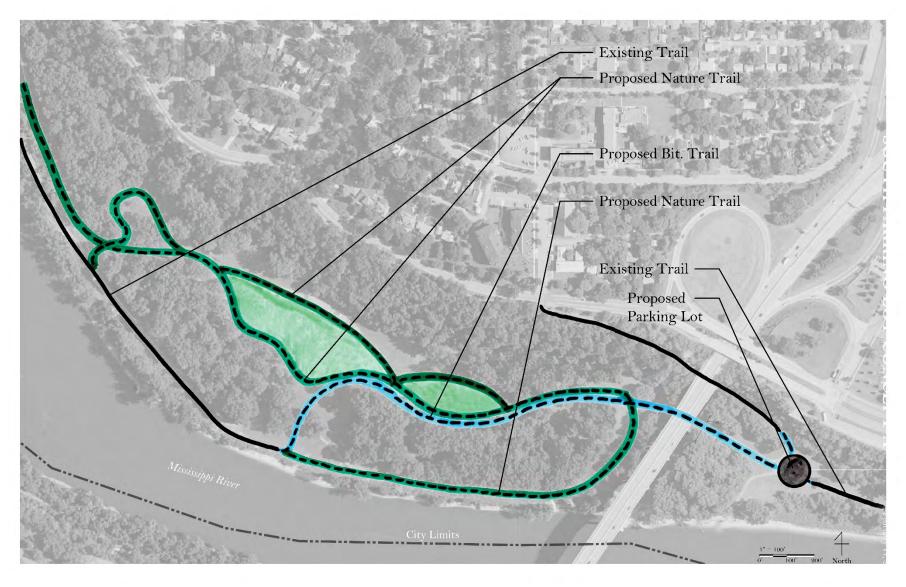

### Hidden Falls – South Parking Concept

Hidden Falls – South Parking Concept The Most Livable APPROX. 8,300 LF 10' City in America NATURAL MOWN TRAIL POTENTIAL OPPORTUNITY TO REPAVE EXISTING ROAD PROPOSED PARKING LOT-LOCATION HIDDEN FALLS REGIONAL PARK APPROX. 2,012 SY 8' **BITUMINOUS TRAIL** CITY OF SAINT PAUL BOUNDARY DRAFT NOT FOR CONSTRUCTION SITE LAYOUT PLAN OVERALL SITE LAYOUT CONCEPT L107