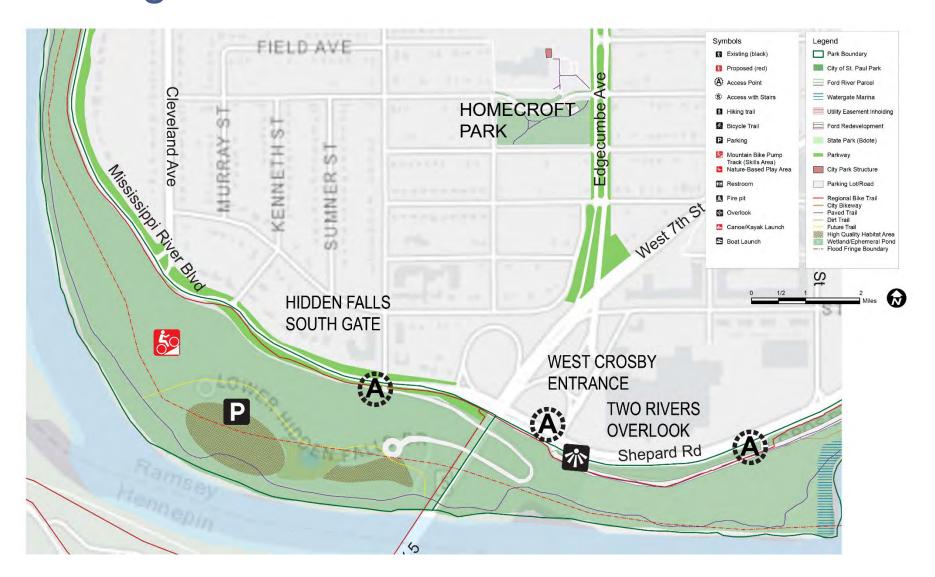

#### Two Rivers Overlook & Crosby West Entrance

B. Shepard Road and Gannon Road intersection

Crosby Farm West Entrance SHEPARD ROAD RED INDICATES AREA RECOMMENDED FOR IMPROVE PARK SHEPARD ROAD -> ENTRANCE SAFETY BY - YEAR MA-RIVER LEARNING OD - MANAGED GR MISSISSIPPI RIVER C. Shepard and Davern Intersection HARBOR UPPER HARBOR SC - ADD A CANOC! KAYAK LAUNCH