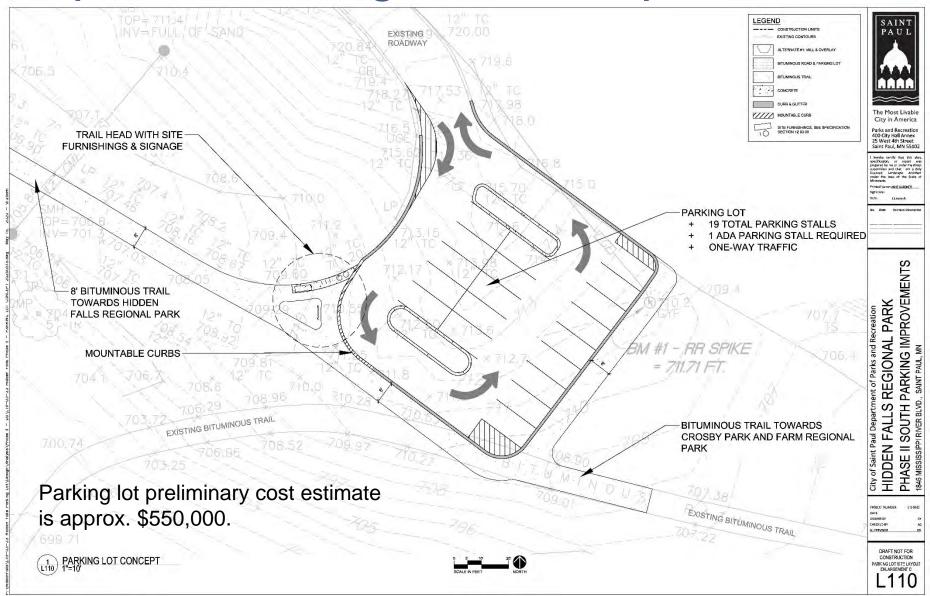

ONS

# Hidden Falls – South Parking Lot Construction Existing Conditions



Hidden Falls – South Parking Lot Construction

**Existing Conditions**  Approx. \$2M Total **FEMA Funding**  Phase I = \$1 M Silt Removal & Stockpile Removal of Existing **Parking Lots**  Phase II - \$1.2 M Design/Consultant Additional Road Trail

- Pavement Removal
- New Parking Lot &

### Hidden Falls – South Parking Concept



Hidden Falls – South Parking Concept The Most Livable APPROX. 8,300 LF 10' City in America NATURAL MOWN TRAIL POTENTIAL OPPORTUNITY TO REPAVE EXISTING ROAD PROPOSED PARKING LOT-LOCATION HIDDEN FALLS REGIONAL PARK APPROX. 2,012 SY 8' **BITUMINOUS TRAIL** CITY OF SAINT PAUL BOUNDARY DRAFT NOT FOR CONSTRUCTION SITE LAYOUT PLAN OVERALL SITE LAYOUT CONCEPT L107

# Proposed Parking Lot Concept



## Wrap Up / Next Steps

Hidden Falls South Parking Lot & Trails

- Stormwater Consultant May 2020
- 100% Construction Documents May 2020
- Bid June 2020
- Construction Summer 2020

Hidden Falls North Parking Lot & Trails

Site Analysis – Summer 2020

#### **Contact:**

Master Plan Project Manager: Anne Gardner Anne.Gardner@ci.stpaul.mn.us 651-266-6421

Ford Site Parks Staff: Ellen Stewart Ellen.Stewart@ci.stpaul.mn.us

#### **THANK YOU!**