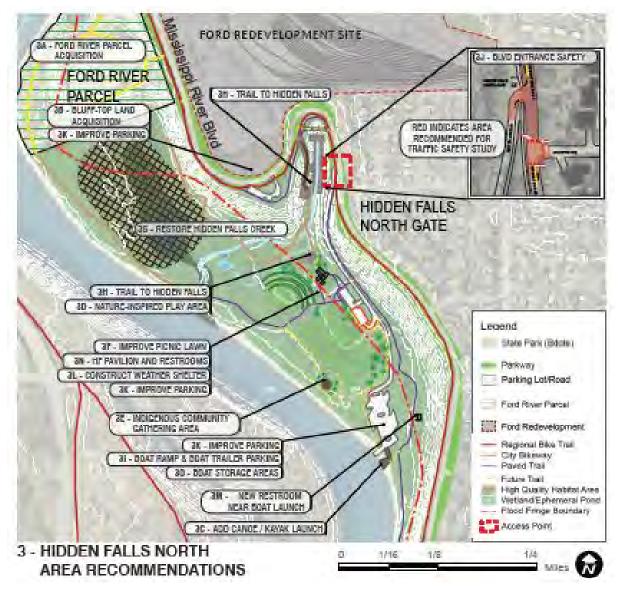

# Hidden Falls – North Parking Lot

A. Magoffin and MRB intersection

Hidden Falls – South Parking Lot