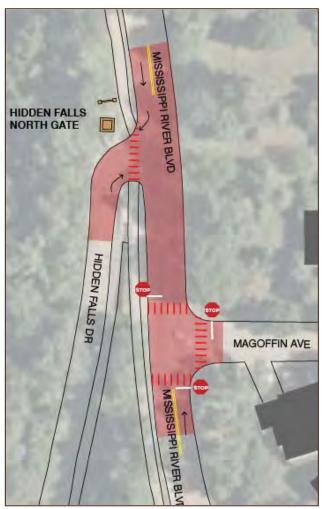

# Hidden Falls – North Parking Lot

A. Magoffin and MRB intersection

Hidden Falls – South Parking Lot