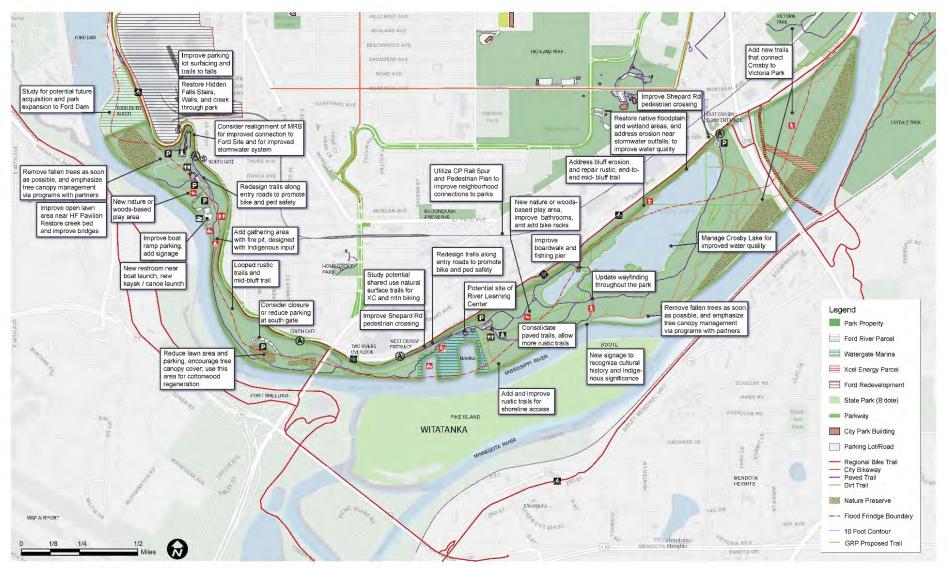

#### **Presentation Format:**

- 1) Access to Regional Park
  - Multimodal Connections
- 2) South Hidden Falls Parking Lot
  - Construction Project Status

#### Master Plan – Future recommendations





# Hidden Falls – North Parking Lot





A. Magoffin and MRB intersection

Hidden Falls – South Parking Lot



#### Two Rivers Overlook & Crosby West Entrance



B. Shepard Road and Gannon Road intersection

Crosby Farm West Entrance SHEPARD ROAD RED INDICATES AREA RECOMMENDED FOR IMPROVE PARK SHEPARD ROAD -> ENTRANCE SAFETY BY - YEAR MA-RIVER LEARNING OD - MANAGED GR MISSISSIPPI RIVER C. Shepard and Davern Intersection HARBOR UPPER HARBOR SC - ADD A CANOC! KAYAK LAUNCH

5 - WEST CROSBY FARM AREA RECOMMENDATIONS

# Hidden Falls – South Parking Lot Construction Existing Conditions



Hidden Falls – South Parking Lot Construction

**Existing Conditions**  Approx. \$2M Total **FEMA Funding**  Phase I = \$1 M Silt Removal & Stockpile Removal of Existing **Parking Lots**  Phase II - \$1.2 M