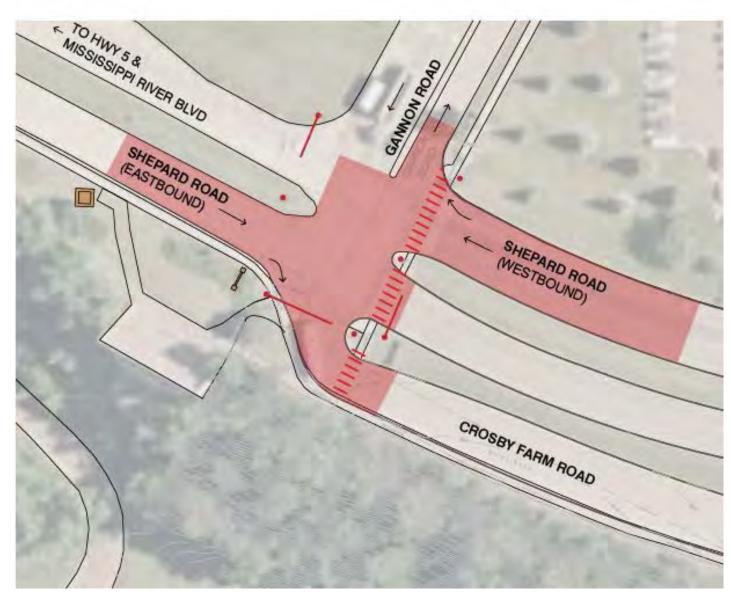

#### Two Rivers Overlook & Crosby West Entrance

B. Shepard Road and Gannon Road intersection

Crosby Farm West Entrance SHEPARD ROAD RED INDICATES AREA RECOMMENDED FOR IMPROVE PARK SHEPARD ROAD -> ENTRANCE SAFETY BY - YEAR MA-RIVER LEARNING OD - MANAGED GR MISSISSIPPI RIVER C. Shepard and Davern Intersection HARBOR UPPER HARBOR SC - ADD A CANOC! KAYAK LAUNCH