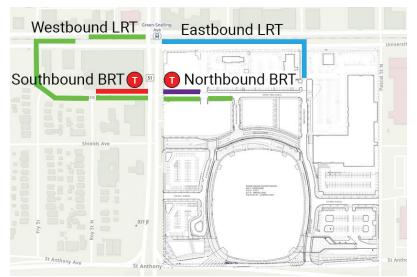

## LRT and BRT Waiting Areas

Local Bus and Shuttle Routes and Stops

The map at left shows where lines will be managed for fans departing Allianz Field on the Green Line LRT and A Line BRT. Pedestrian right-of-way will be maintained along these routes. The green lines correspond with Westbound LRT, and the blue line with Eastbound LRT. The red lines correlate with Southbound BRT, and the purple lines with Northbound BRT.