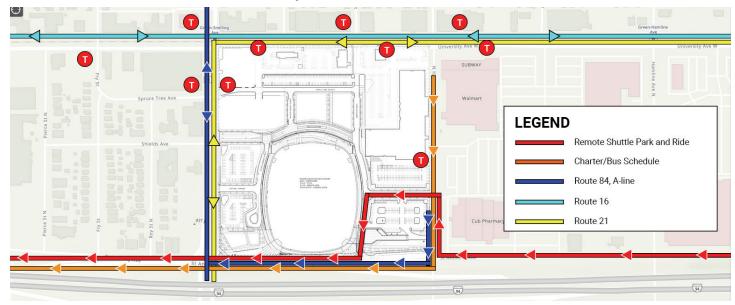

The map below details local and shuttle bus service to Allianz Field, and how they will be routed with respect to the new stadium site.