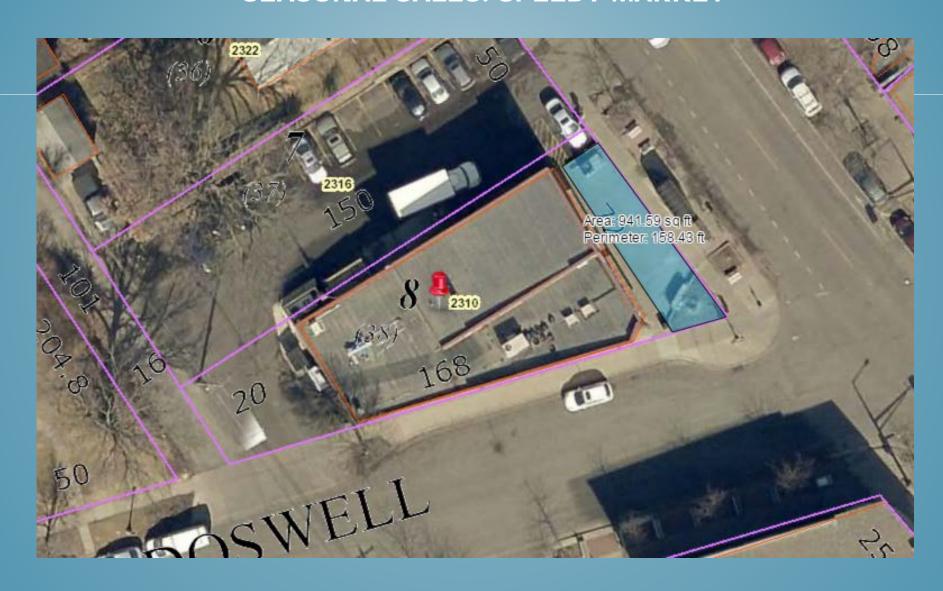

----|----|----|----|----|---------------------------------|
| Outdoor uses, commercial |    |    |    |    | С  |    |    | (s)                             |

Table 66.521. Principal Uses in Industrial Districts

| Use                      | IT | I1 | 12 | 13 | Definition (d)<br>Standards (s) |
|--------------------------|----|----|----|----|---------------------------------|
| Outdoor uses, commercial |    | С  | Р  |    | (s)                             |

#### WHY DO THE STUDY?

- The current outdoor use provision is very restrictive.
- To define an outdoor use in the zoning code.
- In response to issues and requests.

## **SEASONAL SALES**



# **SEASONAL SALES**





## **SEASONAL SALES: SPEEDY MARKET**



# **SEASONAL SALES: SPEEDY MARKET**





## **SEASONAL SALES: SPEEDY MARKET**



## **FOOD TRUCKS**



## **FOOD TRUCKS**



## LITTLE MEKONG MARKET: CONDITIONAL USE PERMIT REQUIRED







#### PROPOSED TEXT AMENDMENT

Sec. 65.525. Outdoor uses, commercial.

Outdoor retail sales and services (primary and accessory), mobile food units, and display of merchandise for sale on the premises, not including outdoor commercial uses otherwise specifically regulated or allowed in the district. Commercial outdoor uses in conjunction with community festivals are regulated under Chapter 366 and are not subject to the requirements of this section.

Standards and conditions for outdoor commercial uses that are not otherwise allowed in the district public right-of-way:

- (a) The use shall not conflict with required off-street parking, off-street loading and the system of pedestrian