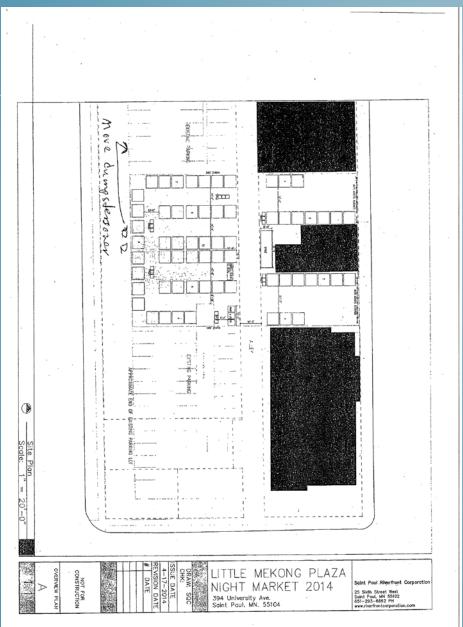

| С  |    |    | (s)                             |

Table 66.521. Principal Uses in Industrial Districts

| Use                      | IT | I1 | 12 | 13 | Definition (d)<br>Standards (s) |
|--------------------------|----|----|----|----|---------------------------------|
| Outdoor uses, commercial |    | С  | Р  |    | (s)                             |

#### WHY DO THE STUDY?

- The current outdoor use provision is very restrictive.
- To define an outdoor use in the zoning code.
- In response to issues and requests.

## **SEASONAL SALES**



# **SEASONAL SALES**





## **SEASONAL SALES: SPEEDY MARKET**



# **SEASONAL SALES: SPEEDY MARKET**





## **SEASONAL SALES: SPEEDY MARKET**



## **FOOD TRUCKS**



## **FOOD TRUCKS**



## LITTLE MEKONG MARKET: CONDITIONAL USE PERMIT REQUIRED







#### PROPOSED TEXT AMENDMENT

Sec. 65.525. Outdoor uses, commercial.

Outdoor retail sales and services (primary and accessory), mobile food units, and display of merchandise for sale on the premises, not including outdoor commercial uses otherwise specifically regulated or allowed in the district. Commercial outdoor uses in conjunction with community festivals are regulated under Chapter 366 and are not subject to the requirements of this section.

Standards and conditions for outdoor commercial uses that are not otherwise allowed in the district public right-of-way:

- (a) The use shall not conflict with required off-street parking, off-street loading and the system of pedestrian flow, and shall not obstruct building ingress and egress.
- (b) For commercial outdoor uses that occupy