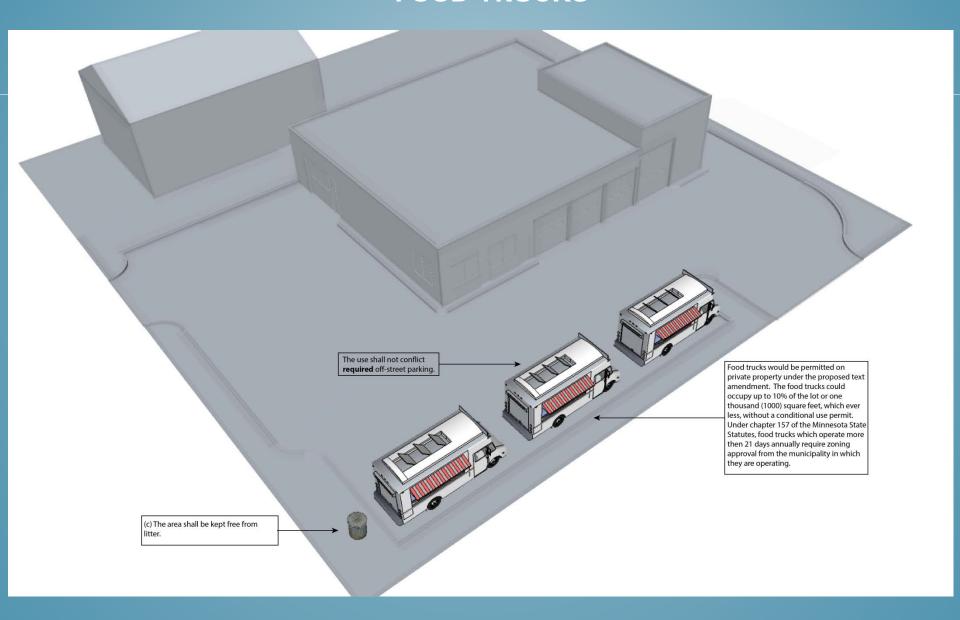

## **FOOD TRUCKS**

Standards and conditions for outdoor commercial uses that are not otherwise allowed in the district public right-of-way:

- (a) The use shall not conflict with required off-street parking, off-street loading and the system of pedestrian flow, and shall not obstruct building ingress and egress.
- (b) For commercial outdoor uses that occupy more than ten (10) percent of the zoning lot or one thousand (1000) square feet, whichever is less, the following apply:
- (1) Except in the 12 industrial district, a conditional use permit is required.
- (2) Approval of a site plan showing the location and layout of outdoor commercial uses on the site, with contact information for the person responsible for coordinating outdoor sales and activities, and for providing the zoning administrator with updated contact information if it changes.
- (c) The area shall be kept free of litter. Donated items or materials shall not be left outside of donation drop-off boxes.