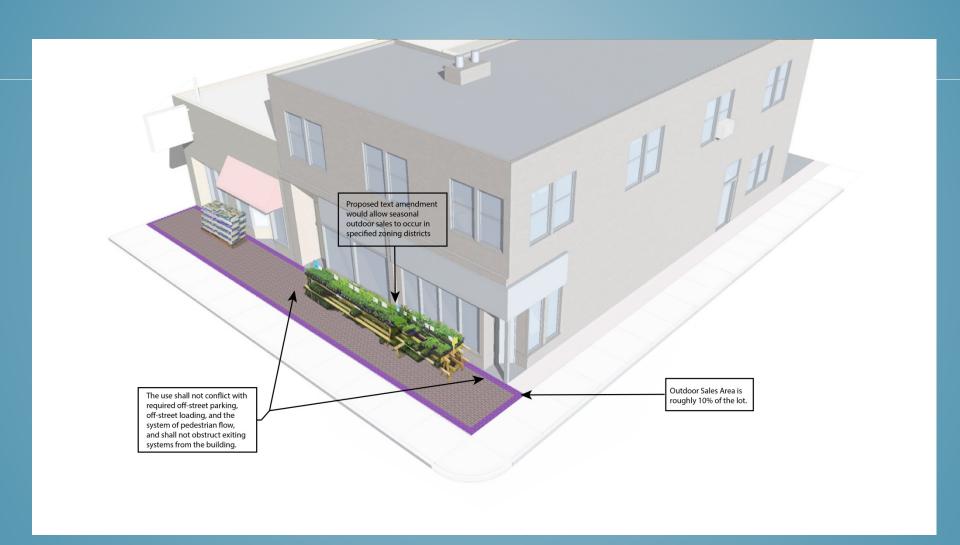

#### PROPOSED TEXT AMENDMENT

Sec. 65.525. Outdoor uses, commercial.

Outdoor retail sales and services (primary and accessory), mobile food units, and display of merchandise for sale on the premises, not including outdoor commercial uses otherwise specifically regulated or allowed in the district. Commercial outdoor uses in conjunction with community festivals are regulated under Chapter 366 and are not subject to the requirements of this section.

Standards and conditions for outdoor commercial uses that are not otherwise allowed in the district public right-of-way:

- (a) The use shall not conflict with required off-street parking, off-street loading and the system of pedestrian flow, and shall not obstruct building ingress and egress.
- (b) For commercial outdoor uses that occupy more than ten (10) percent of the zoning lot or one thousand (1000) square feet, whichever is less, the following apply:
- (1) Except in the 12 industrial district, a conditional use permit is required.
- (2) Approval of a site plan showing the location and layout of outdoor commercial uses on the site, with contact information for the person responsible for coordinating outdoor sales and activities, and for providing the zoning administrator with updated contact information if it changes.
- (c) The area shall be kept free of litter. Donated items or materials shall not be left outside of donation drop-off boxes.