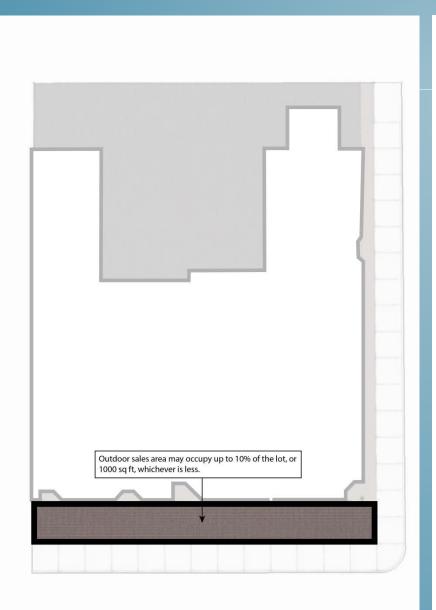

Standards and conditions for outdoor commercial uses that are not otherwise allowed in the district public right-of-way:

- (a) The use shall not conflict with required off-street parking, off-street loading and the system of pedestrian flow, and shall not obstruct building ingress and egress.
- (b) For commercial outdoor uses that occupy more than ten (10) percent of the zoning lot or one thousand (1000) square feet, whichever is less, the following apply:
- (1) Except in the 12 industrial district, a conditional use permit is required.
- (2) Approval of a site plan showing the location and layout of outdoor commercial uses on the site, with contact information for the person responsible for coordinating outdoor sales and activities, and for providing the zoning administrator with updated contact information if it changes.
- (c) The area shall be kept free of litter. Donated items or materials shall not be left outside of donation drop-off boxes.