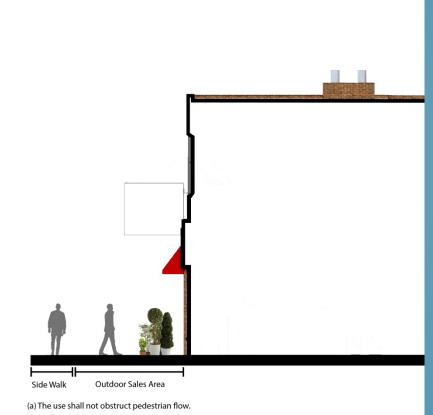

Standards and conditions for outdoor commercial uses that are not otherwise allowed in the district public right-of-way:

- (a) The use shall not conflict with required off-street parking, off-street loading and the system of pedestrian flow, and shall not obstruct building ingress and egress.
- (b) For commercial outdoor uses that occupy more than ten (10) percent of the zoning lot or one thousand (1000) square feet, whichever is less, the following apply:
- (1) Except in the 12 industrial district, a conditional use permit is required.
- (2) Approval of a site plan showing the location and layout of outdoor commercial uses on the site, with contact information for the person responsible for coordinating outdoor sales and activities, and for providing the zoning administrator with updated contact information if it changes.
- (c) The area shall be kept free of litter. Donated items or materials shall not be left outside of donation drop-off boxes.