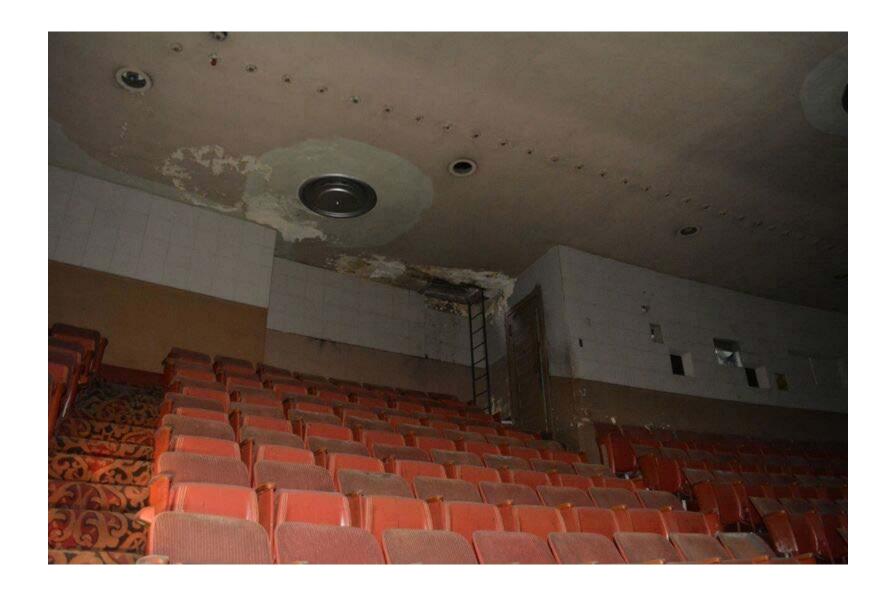

or music from new acts and old favorites.
- The Palace Theatre will fill a need in the current entertainment venue market by offering a contemporary music venue twice as large at First Avenue and about half the size of Roy Wilkins Auditorium.
- The Palace Theatre will attract more than 100,000 people downtown annually.
- Enhancing the vibrant downtown entertainment district is at the core of this project, which is a part of Saint Paul's commitment to creating vibrant places and spaces.
- This project will help attract millennials to Saint Paul, who often choose where they live and work based on a city's rich cultural offerings and vibrant street life.
- Construction will be completed in December 2016, in time to celebrate the building's 100<sup>th</sup> anniversary.















































## Southern Theater, Mpls













## Georgia Theater (Athens)









BAM Harvey, Brooklyn







Turner Hall, Milwaukee







Stony Island Arts Bank. Chicago











3/24/2017