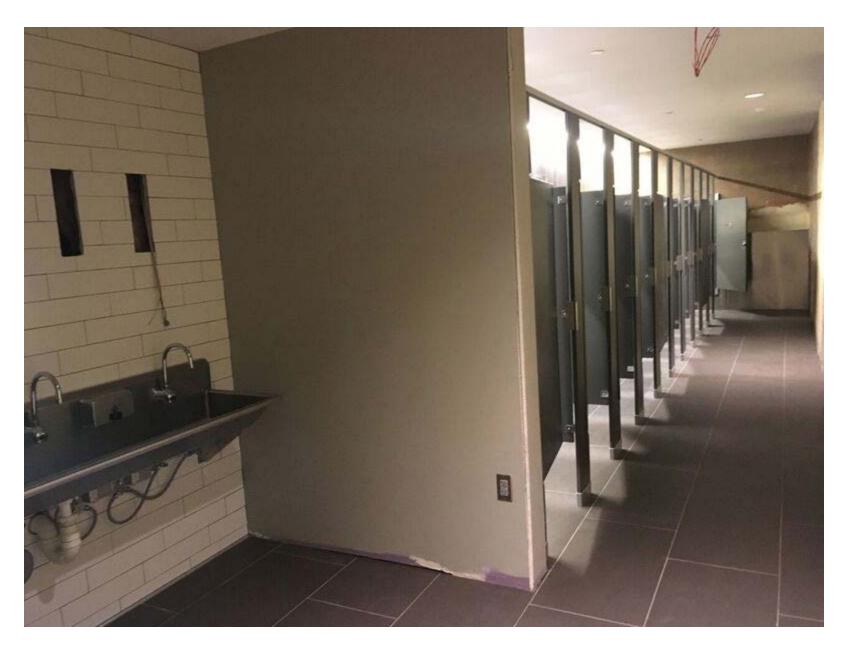

enue for music from new acts and old favorites.
- The Palace Theatre will fill a need in the current entertainment venue market by offering a contemporary music venue twice as large at First Avenue and about half the size of Roy Wilkins Auditorium.
- The Palace Theatre will attract more than 100,000 people downtown annually.
- Enhancing the vibrant downtown entertainment district is at the core of this project, which is a part of Saint Paul's commitment to creating vibrant places and spaces.
- This project will help attract millennials to Saint Paul, who often choose where they live and work based on a city's rich cultural offerings and vibrant street life.
- Construction will be completed in December 2016, in time to celebrate the building's 100<sup>th</sup> anniversary.















































## Southern Theater, Mpls













## Georgia Theater (Athens)









BAM Harvey, Brooklyn







Turner Hall, Milwaukee







Stony Island Arts Bank. Chicago











3/24/2017