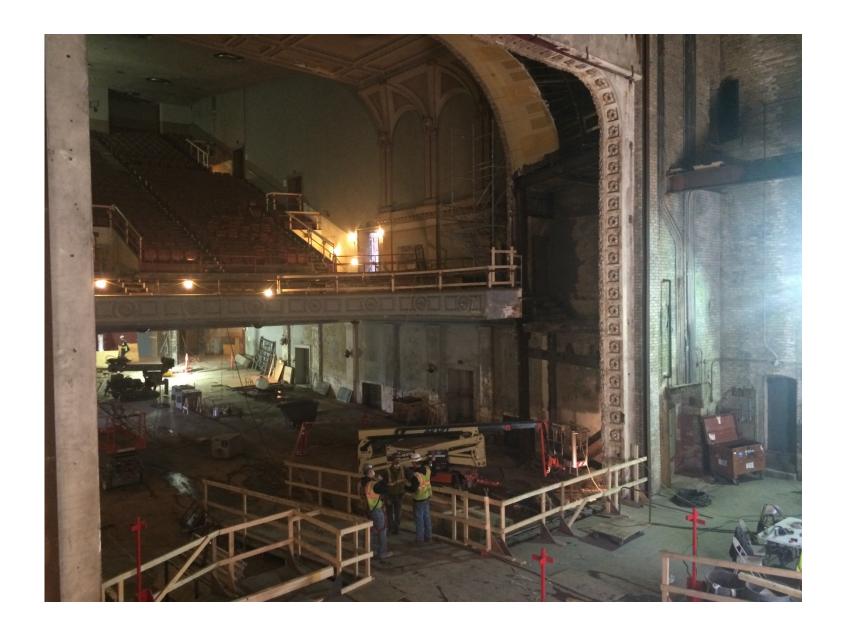

## Palace Theatre Project Background

- The Palace Theatre is a historic Saint Paul venue, located downtown on 7<sup>th</sup> Place, which opened as a vaudeville house in 1916.
- Closed to regular use since 1977, the city will redevelop the Palace Theatre into a 2,800-capacity venue for music from new acts and old favorites.
- The Palace Theatre will fill a need in the current entertainment venue market by offering a contemporary music venue twice as large at First Avenue and about half the size of Roy Wilkins Auditorium.
- The Palace Theatre will attract more than 100,000 people downtown annually.
- Enhancing the vibrant downtown entertainment district is at the core of this project, which is a part of Saint Paul's commitment to creating vibrant places and spaces.
- This project will help attract millennials to Saint Paul, who often choose where they live and work based on a city's rich cultural offerings and vibrant street life.
- Construction will be completed in December 2016, in time to celebrate the building's 100<sup>th</sup> anniversary.