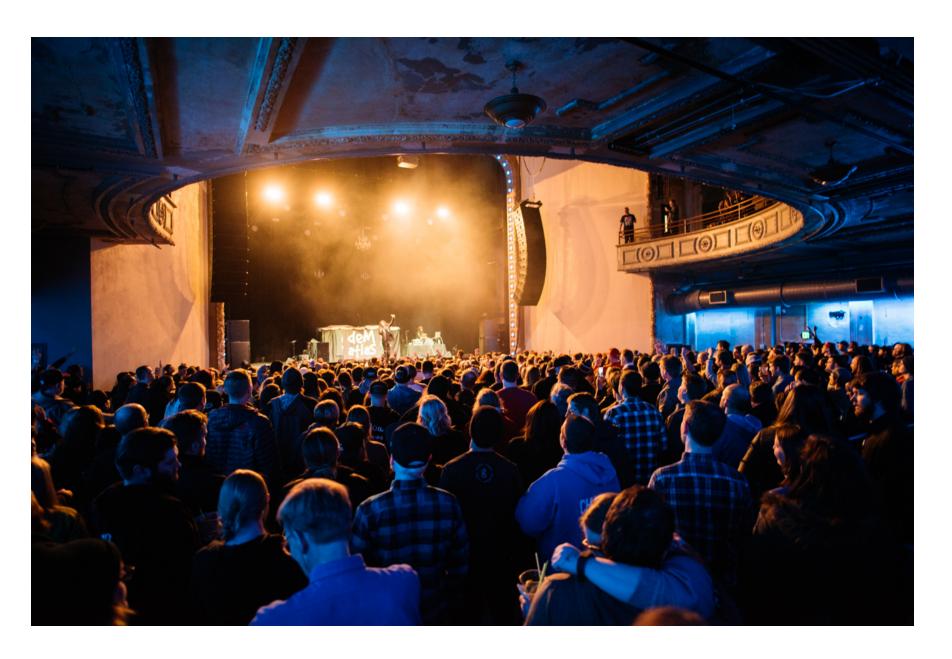

## Palace Theatre Project Background

- The Palace Theatre is a historic Saint Paul venue, located downtown on 7<sup>th</sup> Place, which opened as a vaudeville house in 1916.
- Closed to regular use since 1977, the city will redevelop the Palace Theatre into a 2,800-capacity venue for music from new acts and old favorites.
- The Palace Theatre will fill a need in the current entertainment venue market by offering a contemporary music venue twice as large at First Avenue and about half the size of Roy Wilkins Auditorium.
- The Palace Theatre will attract more than 100,000 people downtown annually.
- Enhancing the vibrant downtown entertainment district is at the core of this project, which is a part of Saint Paul's commitment to creating vibrant places and spaces.
- This project will help attract millennials to Saint Paul, who often choose where they live and work based on a city's rich cultural offerings and vibrant street life.
- Construction will be completed in December 2016, in time to celebrate the building's 100<sup>th</sup> anniversary.