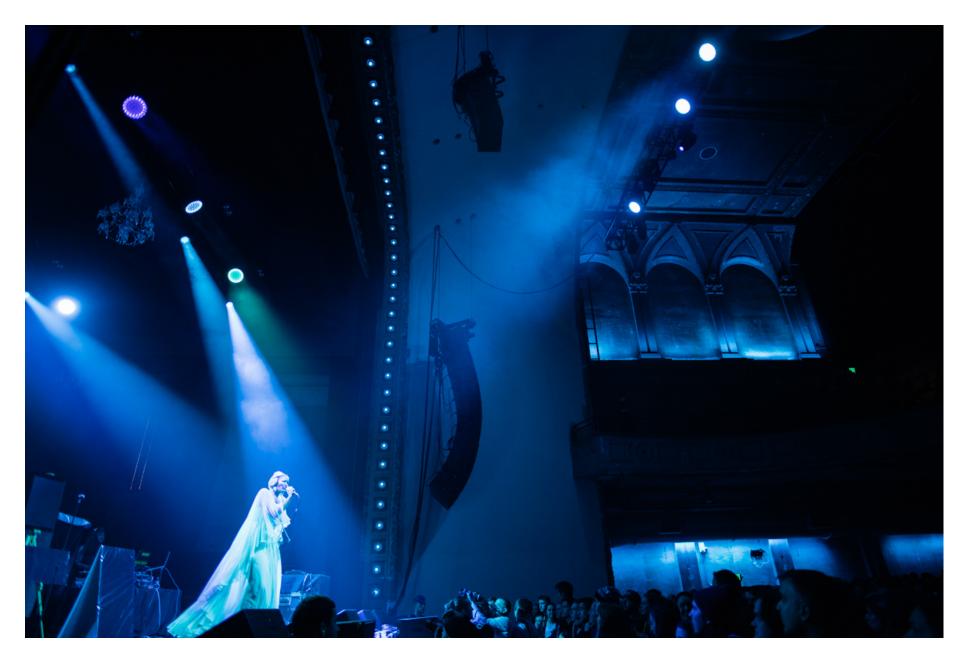

## Palace Theatre Project Background

- The Palace Theatre is a historic Saint Paul venue, located downtown on 7<sup>th</sup> Place, which opened as a vaudeville house in 1916.
- Closed to regular use since 1977, the city will redevelop the Palace Theatre into a 2,800-capacity venue for music from new acts and old favorites.
- The Palace Theatre will fill a need in the current entertainment venue market by offering a contemporary music venue twice as large at First Avenue and about half the size of Roy Wilkins Auditorium.
- The Palace Theatre will attract more than 100,000 people downtown annually.
- Enhancing the vibrant downtown entertainment district is at the core of this project, which is a part of Saint Paul's commitment to creating vibrant places and spaces.
- This project will help attract millennials to Saint Paul, who often choose where they live and work based on a city's rich cultural offerings and vibrant street life.
- Construction will be completed in December 2016, in time to celebrate the building's 100<sup>th</sup> anniversary.