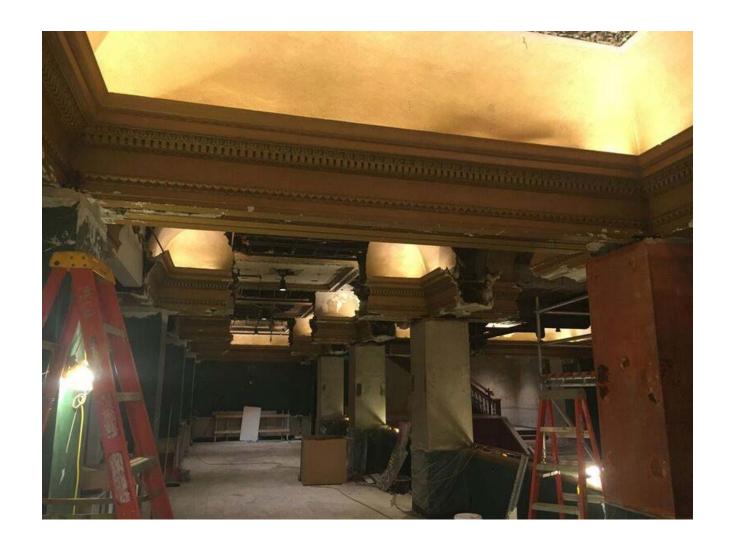

## Palace Theatre Project Background

- The Palace Theatre is a historic Saint Paul venue, located downtown on 7<sup>th</sup> Place, which opened as a vaudeville house in 1916.
- Closed to regular use since 1977, the city will redevelop the Palace Theatre into a 2,800-capacity venue for music from new acts and old favorites.
- The Palace Theatre will fill a need in the current entertainment venue market by offering a contemporary music venue twice as large at First Avenue and about half the size of Roy Wilkins Auditorium.
- The Palace Theatre will attract more than 100,000 people downtown annually.
- Enhancing the vibrant downtown entertainment district is at the core of this project, which is a part of Saint Paul's commitment to creating vibrant places and spaces.
- This project will help attract millennials to Saint Paul, who often choose where they live and work based on a city's rich cultural offerings and vibrant street life.
- Construction will be completed in December 2016, in time to celebrate the building's 100<sup>th</sup> anniversary.