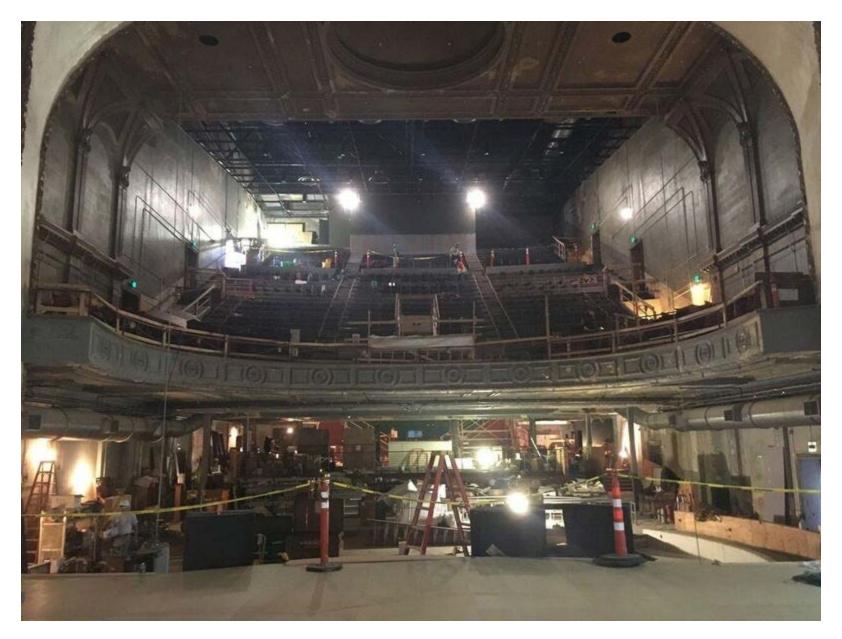

## Palace Theatre Project Background

- The Palace Theatre is a historic Saint Paul venue, located downtown on 7<sup>th</sup> Place, which opened as a vaudeville house in 1916.
- Closed to regular use since 1977, the city will redevelop the Palace Theatre into a 2,800-capacity venue for music from new acts and old favorites.
- The Palace Theatre will fill a need in the current entertainment venue market by offering a contemporary music venue twice as large at First Avenue and about half the size of Roy Wilkins Auditorium.
- The Palace Theatre will attract more than 100,000 people downtown annually.
- Enhancing the vibrant downtown entertainment district is at the core of this project, which is a part of Saint Paul's commitment to creating vibrant places and spaces.
- This project will help attract millennials to Saint Paul, who often choose where they live and work based on a city's rich cultural offerings and vibrant street life.
- Construction will be completed in December 2016, in time to celebrate the building's 100<sup>th</sup> anniversary.