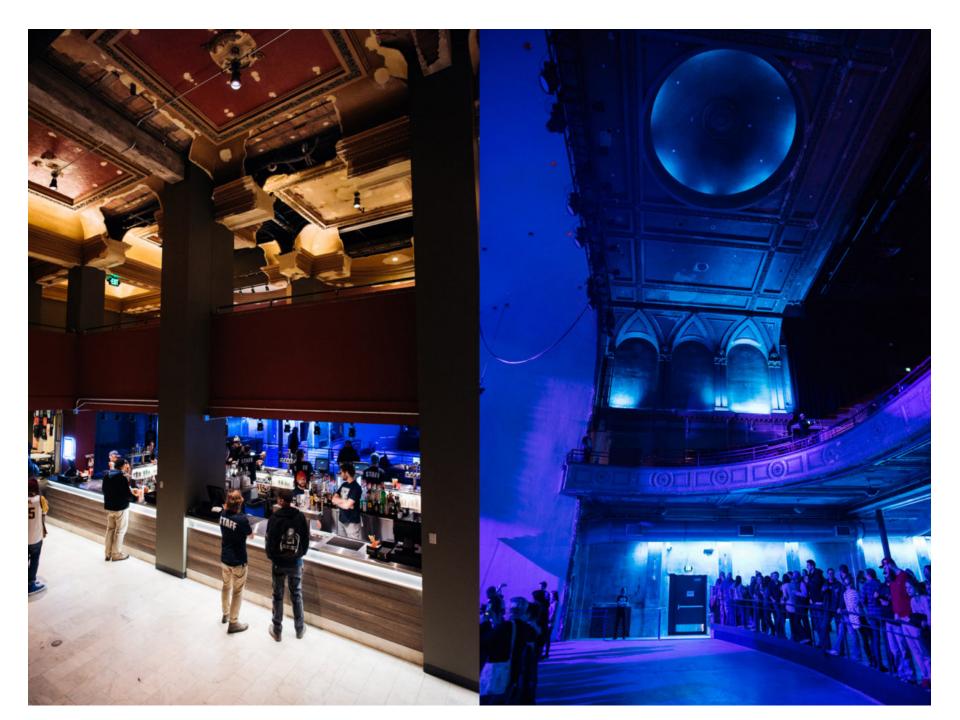

## Palace Theatre Project Background

- The Palace Theatre is a historic Saint Paul venue, located downtown on 7<sup>th</sup> Place, which opened as a vaudeville house in 1916.
- Closed to regular use since 1977, the city will redevelop the Palace Theatre into a 2,800-capacity venue for music from new acts and old favorites.
- The Palace Theatre will fill a need in the current entertainment venue market by offering a contemporary music venue twice as large at First Avenue and about half the size of Roy Wilkins Auditorium.
- The Palace Theatre will attract more than 100,000 people downtown annually.
- Enhancing the vibrant downtown entertainment district is at the core of this project, which is a part of Saint Paul's commitment to creating vibrant places and spaces.
- This project will help attract millennials to Saint Paul, who often choose where they live and work based on a city's rich cultural offerings and vibrant street life.
- Construction will be completed in December 2016, in time to celebrate the building's 100<sup>th</sup> anniversary.