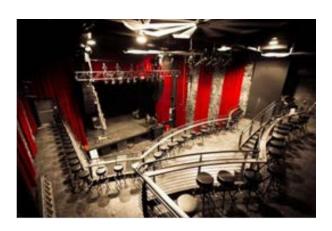

nt entertainment venue market by offering a contemporary music venue twice as large at First Avenue and about half the size of Roy Wilkins Auditorium.
- The Palace Theatre will attract more than 100,000 people downtown annually.
- Enhancing the vibrant downtown entertainment district is at the core of this project, which is a part of Saint Paul's commitment to creating vibrant places and spaces.
- This project will help attract millennials to Saint Paul, who often choose where they live and work based on a city's rich cultural offerings and vibrant street life.
- Construction will be completed in December 2016, in time to celebrate the building's 100<sup>th</sup> anniversary.















































## Southern Theater, Mpls













## Georgia Theater (Athens)









BAM Harvey, Brooklyn







Turner Hall, Milwaukee







Stony Island Arts Bank. Chicago











3/24/2017