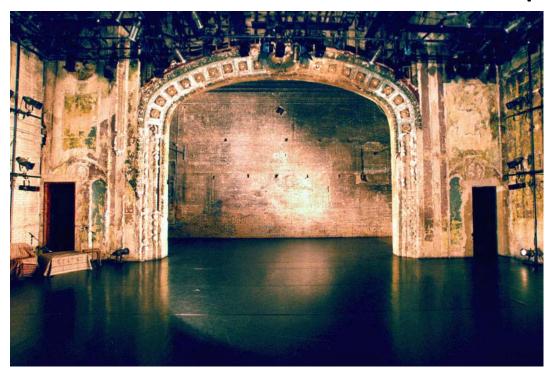

## Palace Theatre Project Background

- The Palace Theatre is a historic Saint Paul venue, located downtown on 7<sup>th</sup> Place, which opened as a vaudeville house in 1916.
- Closed to regular use since 1977, the city will redevelop the Palace Theatre into a 2,800-capacity venue for music from new acts and old favorites.
- The Palace Theatre will fill a need in the current entertainment venue market by offering a contemporary music venue twice as large at First Avenue and about half the size of Roy Wilkins Auditorium.
- The Palace Theatre will attract more than 100,000 people downtown annually.
- Enhancing the vibrant downtown entertainment district is at the core of this project, which is a part of Saint Paul's commitment to creating vibrant places and spaces.
- This project will help attract millennials to Saint Paul, who often choose where they live and work based on a city's rich cultural offerings and vibrant street life.
- Construction will be completed in December 2016, in time to celebrate the building's 100<sup>th</sup> anniversary.