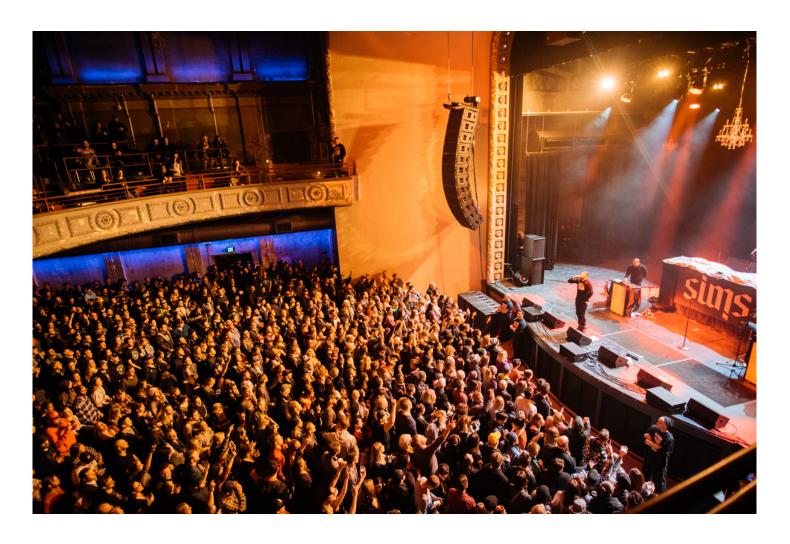

## Palace Theatre Project Background

- The Palace Theatre is a historic Saint Paul venue, located downtown on 7<sup>th</sup> Place, which opened as a vaudeville house in 1916.
- Closed to regular use since 1977, the city will redevelop the Palace Theatre into a 2,800-capacity venue for music from new acts and old favorites.
- The Palace Theatre will fill a need in the current entertainment venue market by offering a contemporary music venue twice as large at First Avenue and about half the size of Roy Wilkins Auditorium.
- The Palace Theatre will attract more than 100,000 people downtown annually.
- Enhancing the vibrant downtown entertainment district is at the core of this project, which is a part of Saint Paul's commitment to creating vibrant places and spaces.
- This project will help attract millennials to Saint Paul, who often choose where they live and work based on a city's rich cultural offerings and vibrant street life.
- Construction will be completed in December 2016, in time to celebrate the building's 100<sup>th</sup> anniversary.