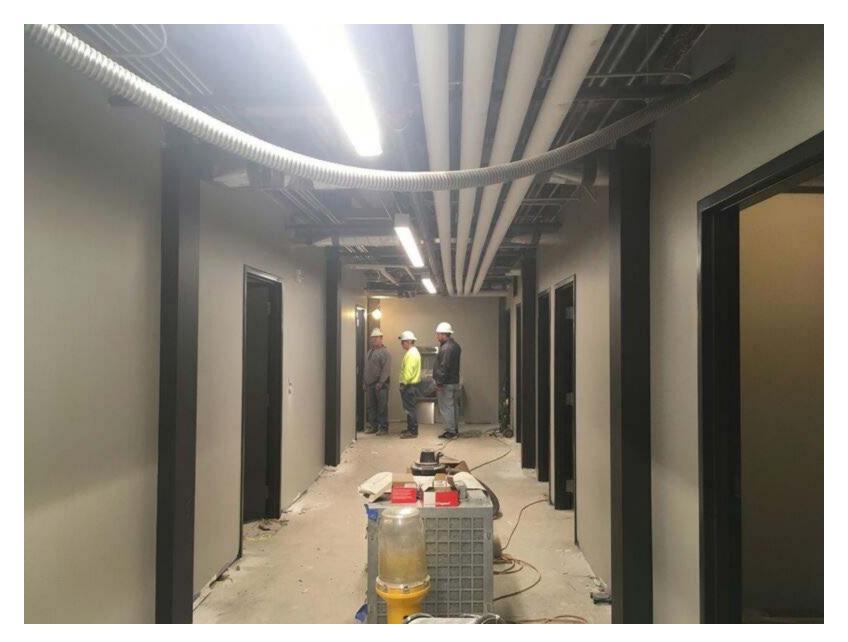

## Palace Theatre Project Background

- The Palace Theatre is a historic Saint Paul venue, located downtown on 7<sup>th</sup> Place, which opened as a vaudeville house in 1916.
- Closed to regular use since 1977, the city will redevelop the Palace Theatre into a 2,800-capacity venue for music from new acts and old favorites.
- The Palace Theatre will fill a need in the current entertainment venue market by offering a contemporary music venue twice as large at First Avenue and about half the size of Roy Wilkins Auditorium.
- The Palace Theatre will attract more than 100,000 people downtown annually.
- Enhancing the vibrant downtown entertainment district is at the core of this project, which is a part of Saint Paul's commitment to creating vibrant places and spaces.
- This project will help attract millennials to Saint Paul, who often choose where they live and work based on a city's rich cultural offerings and vibrant street life.
- Construction will be completed in December 2016, in time to celebrate the building's 100<sup>th</sup> anniversary.