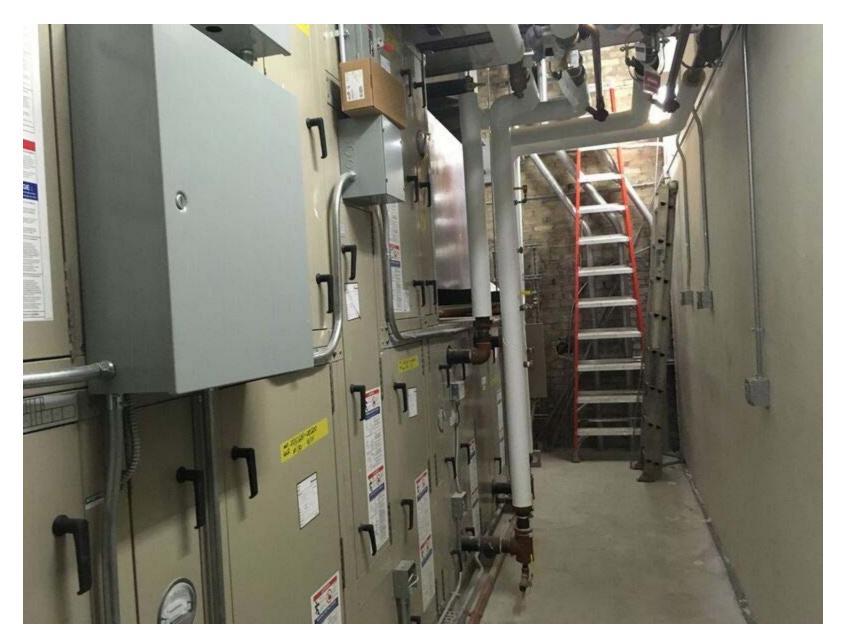

## Palace Theatre Project Background

- The Palace Theatre is a historic Saint Paul venue, located downtown on 7<sup>th</sup> Place, which opened as a vaudeville house in 1916.
- Closed to regular use since 1977, the city will redevelop the Palace Theatre into a 2,800-capacity venue for music from new acts and old favorites.
- The Palace Theatre will fill a need in the current entertainment venue market by offering a contemporary music venue twice as large at First Avenue and about half the size of Roy Wilkins Auditorium.
- The Palace Theatre will attract more than 100,000 people downtown annually.
- Enhancing the vibrant downtown entertainment district is at the core of this project, which is a part of Saint Paul's commitment to creating vibrant places and spaces.
- This project will help attract millennials to Saint Paul, who often choose where they live and work based on a city's rich cultural offerings and vibrant street life.
- Construction will be completed in December 2016, in time to celebrate the building's 100<sup>th</sup> anniversary.