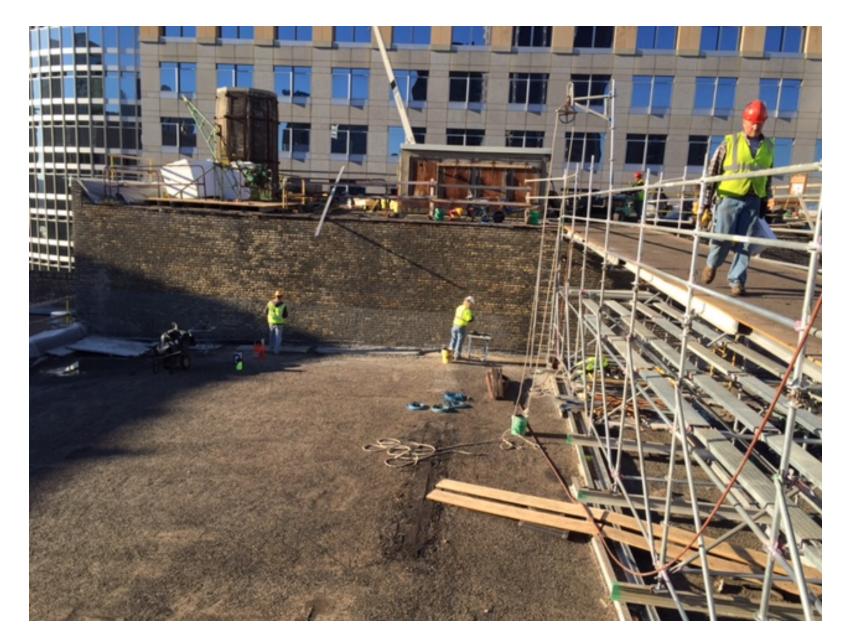

## Palace Theatre Project Background

- The Palace Theatre is a historic Saint Paul venue, located downtown on 7<sup>th</sup> Place, which opened as a vaudeville house in 1916.
- Closed to regular use since 1977, the city will redevelop the Palace Theatre into a 2,800-capacity venue for music from new acts and old favorites.
- The Palace Theatre will fill a need in the current entertainment venue market by offering a contemporary music venue twice as large at First Avenue and about half the size of Roy Wilkins Auditorium.
- The Palace Theatre will attract more than 100,000 people downtown annually.
- Enhancing the vibrant downtown entertainment district is at the core of this project, which is a part of Saint Paul's commitment to creating vibrant places and spaces.
- This project will help attract millennials to Saint Paul, who often choose where they live and work based on a city's rich cultural offerings and vibrant street life.
- Construction will be completed in December 2016, in time to celebrate the building's 100<sup>th</sup> anniversary.