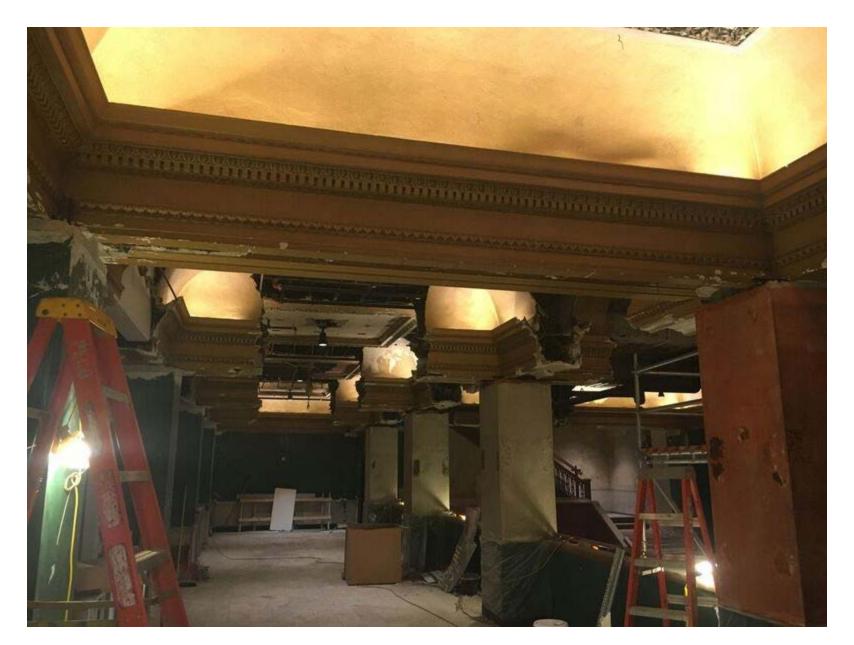

ue for music from new acts and old favorites.
- The Palace Theatre will fill a need in the current entertainment venue market by offering a contemporary music venue twice as large at First Avenue and about half the size of Roy Wilkins Auditorium.
- The Palace Theatre will attract more than 100,000 people downtown annually.
- Enhancing the vibrant downtown entertainment district is at the core of this project, which is a part of Saint Paul's commitment to creating vibrant places and spaces.
- This project will help attract millennials to Saint Paul, who often choose where they live and work based on a city's rich cultural offerings and vibrant street life.
- Construction will be completed in December 2016, in time to celebrate the building's 100<sup>th</sup> anniversary.















































## Southern Theater, Mpls













## Georgia Theater (Athens)









BAM Harvey, Brooklyn







Turner Hall, Milwaukee







Stony Island Arts Bank. Chicago











3/24/2017