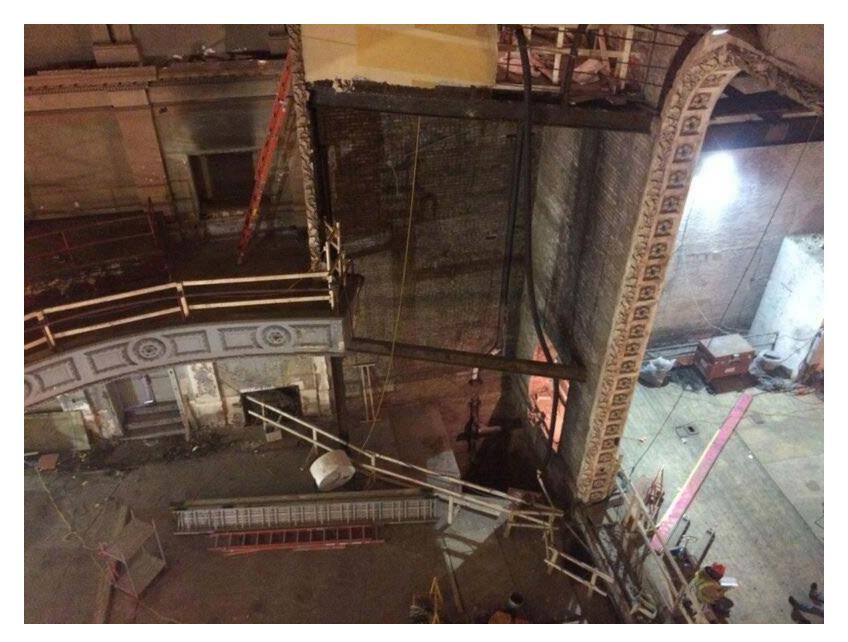

## Palace Theatre Project Background

- The Palace Theatre is a historic Saint Paul venue, located downtown on 7<sup>th</sup> Place, which opened as a vaudeville house in 1916.
- Closed to regular use since 1977, the city will redevelop the Palace Theatre into a 2,800-capacity venue for music from new acts and old favorites.
- The Palace Theatre will fill a need in the current entertainment venue market by offering a contemporary music venue twice as large at First Avenue and about half the size of Roy Wilkins Auditorium.
- The Palace Theatre will attract more than 100,000 people downtown annually.
- Enhancing the vibrant downtown entertainment district is at the core of this project, which is a part of Saint Paul's commitment to creating vibrant places and spaces.
- This project will help attract millennials to Saint Paul, who often choose where they live and work based on a city's rich cultural offerings and vibrant street life.
- Construction will be completed in December 2016, in time to celebrate the building's 100<sup>th</sup> anniversary.