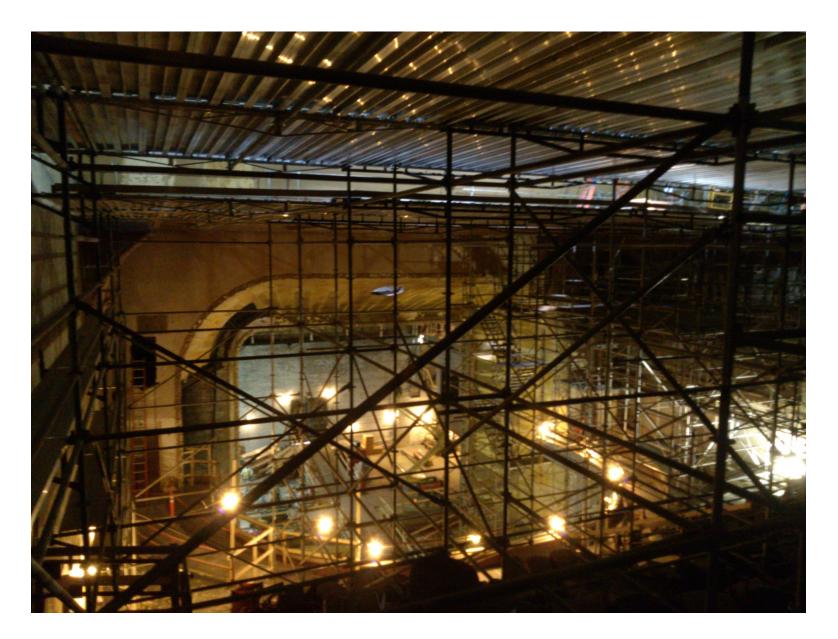

## Palace Theatre Project Background

- The Palace Theatre is a historic Saint Paul venue, located downtown on 7<sup>th</sup> Place, which opened as a vaudeville house in 1916.
- Closed to regular use since 1977, the city will redevelop the Palace Theatre into a 2,800-capacity venue for music from new acts and old favorites.
- The Palace Theatre will fill a need in the current entertainment venue market by offering a contemporary music venue twice as large at First Avenue and about half the size of Roy Wilkins Auditorium.
- The Palace Theatre will attract more than 100,000 people downtown annually.
- Enhancing the vibrant downtown entertainment district is at the core of this project, which is a part of Saint Paul's commitment to creating vibrant places and spaces.
- This project will help attract millennials to Saint Paul, who often choose where they live and work based on a city's rich cultural offerings and vibrant street life.
- Construction will be completed in December 2016, in time to celebrate the building's 100<sup>th</sup> anniversary.