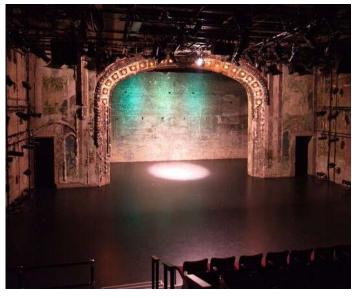

## Palace Theatre Project Background

- The Palace Theatre is a historic Saint Paul venue, located downtown on 7<sup>th</sup> Place, which opened as a vaudeville house in 1916.
- Closed to regular use since 1977, the city will redevelop the Palace Theatre into a 2,800-capacity venue for music from new acts and old favorites.
- The Palace Theatre will fill a need in the current entertainment venue market by offering a contemporary music venue twice as large at First Avenue and about half the size of Roy Wilkins Auditorium.
- The Palace Theatre will attract more than 100,000 people downtown annually.
- Enhancing the vibrant downtown entertainment district is at the core of this project, which is a part of Saint Paul's commitment to creating vibrant places and spaces.
- This project will help attract millennials to Saint Paul, who often choose where they live and work based on a city's rich cultural offerings and vibrant street life.
- Construction will be completed in December 2016, in time to celebrate the building's 100<sup>th</sup> anniversary.