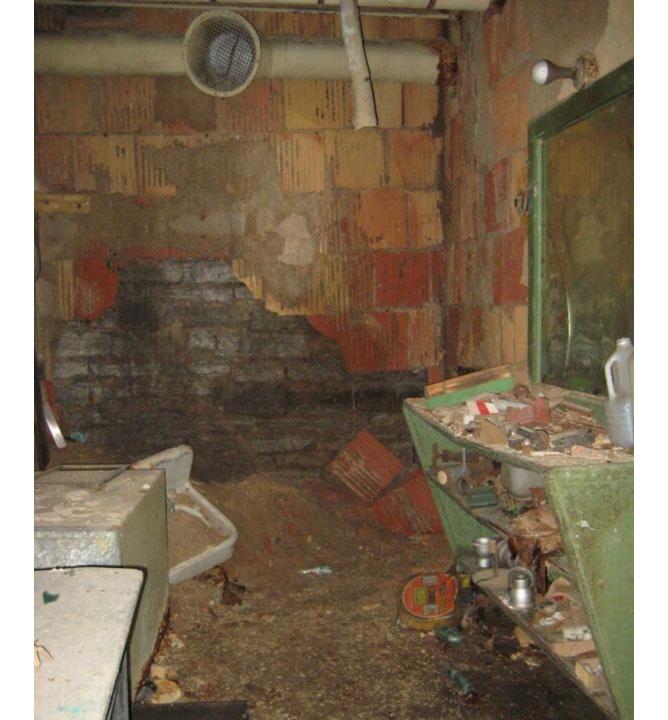

for music from new acts and old favorites.
- The Palace Theatre will fill a need in the current entertainment venue market by offering a contemporary music venue twice as large at First Avenue and about half the size of Roy Wilkins Auditorium.
- The Palace Theatre will attract more than 100,000 people downtown annually.
- Enhancing the vibrant downtown entertainment district is at the core of this project, which is a part of Saint Paul's commitment to creating vibrant places and spaces.
- This project will help attract millennials to Saint Paul, who often choose where they live and work based on a city's rich cultural offerings and vibrant street life.
- Construction will be completed in December 2016, in time to celebrate the building's 100<sup>th</sup> anniversary.















































## Southern Theater, Mpls













## Georgia Theater (Athens)









BAM Harvey, Brooklyn







Turner Hall, Milwaukee







Stony Island Arts Bank. Chicago











3/24/2017