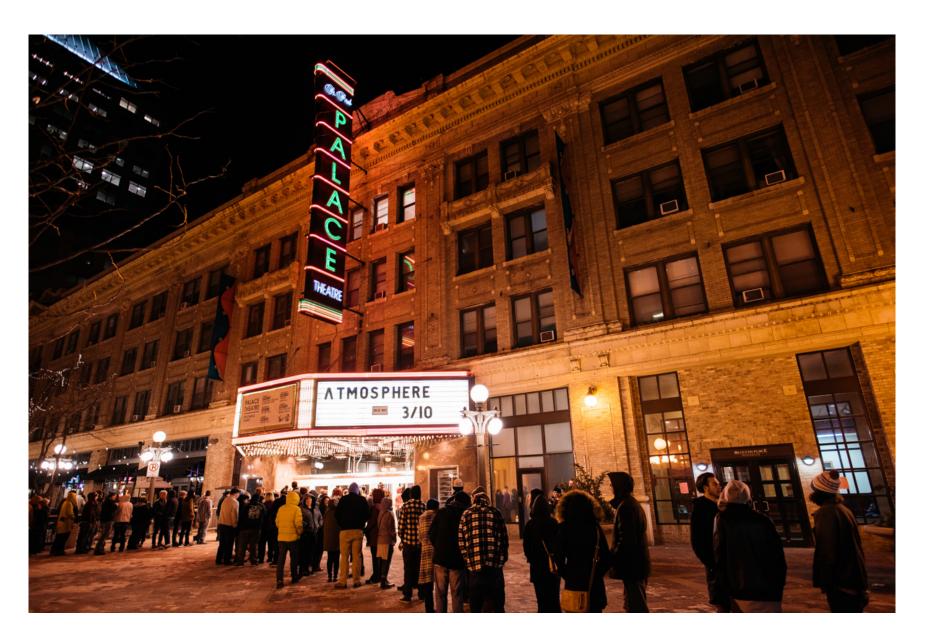

## Palace Theatre Project Background

- The Palace Theatre is a historic Saint Paul venue, located downtown on 7<sup>th</sup> Place, which opened as a vaudeville house in 1916.
- Closed to regular use since 1977, the city will redevelop the Palace Theatre into a 2,800-capacity venue for music from new acts and old favorites.
- The Palace Theatre will fill a need in the current entertainment venue market by offering a contemporary music venue twice as large at First Avenue and about half the size of Roy Wilkins Auditorium.
- The Palace Theatre will attract more than 100,000 people downtown annually.
- Enhancing the vibrant downtown entertainment district is at the core of this project, which is a part of Saint Paul's commitment to creating vibrant places and spaces.
- This project will help attract millennials to Saint Paul, who often choose where they live and work based on a city's rich cultural offerings and vibrant street life.
- Construction will be completed in December 2016, in time to celebrate the building's 100<sup>th</sup> anniversary.