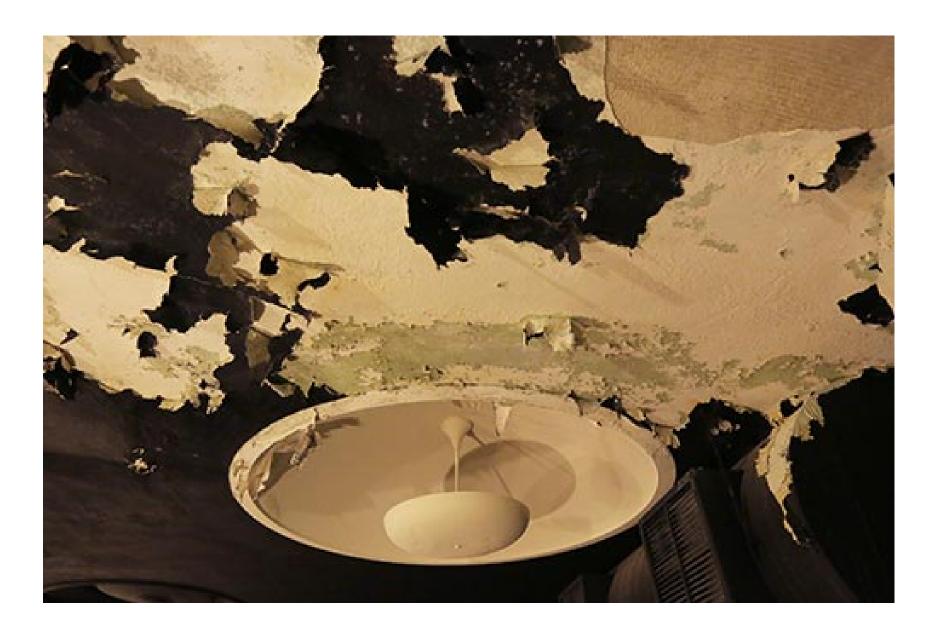

## Palace Theatre Project Background

- The Palace Theatre is a historic Saint Paul venue, located downtown on 7<sup>th</sup> Place, which opened as a vaudeville house in 1916.
- Closed to regular use since 1977, the city will redevelop the Palace Theatre into a 2,800-capacity venue for music from new acts and old favorites.
- The Palace Theatre will fill a need in the current entertainment venue market by offering a contemporary music venue twice as large at First Avenue and about half the size of Roy Wilkins Auditorium.
- The Palace Theatre will attract more than 100,000 people downtown annually.
- Enhancing the vibrant downtown entertainment district is at the core of this project, which is a part of Saint Paul's commitment to creating vibrant places and spaces.
- This project will help attract millennials to Saint Paul, who often choose where they live and work based on a city's rich cultural offerings and vibrant street life.
- Construction will be completed in December 2016, in time to celebrate the building's 100<sup>th</sup> anniversary.