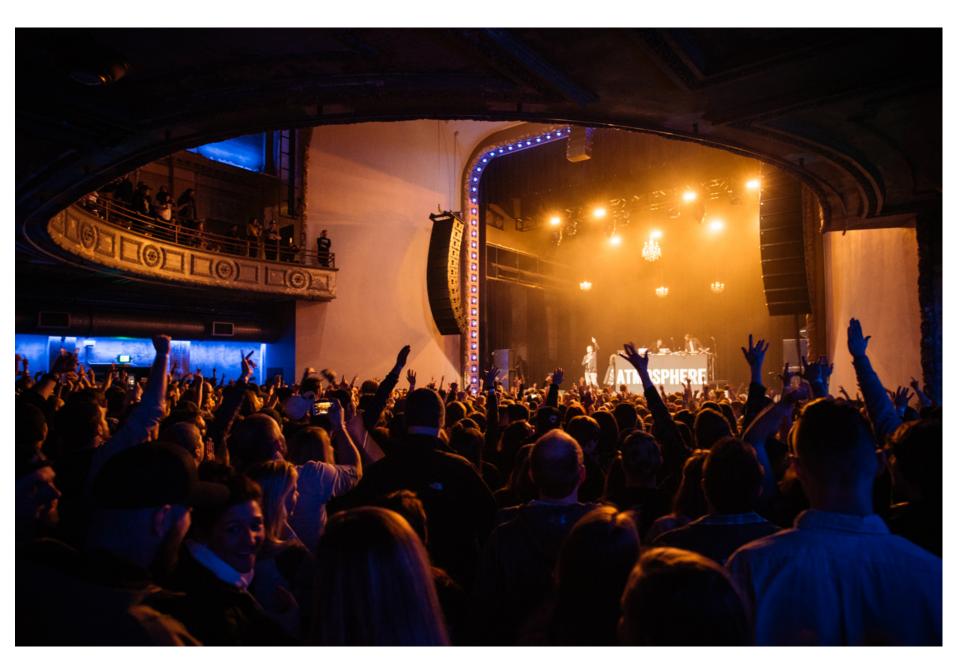

## Palace Theatre Project Background

- The Palace Theatre is a historic Saint Paul venue, located downtown on 7<sup>th</sup> Place, which opened as a vaudeville house in 1916.
- Closed to regular use since 1977, the city will redevelop the Palace Theatre into a 2,800-capacity venue for music from new acts and old favorites.
- The Palace Theatre will fill a need in the current entertainment venue market by offering a contemporary music venue twice as large at First Avenue and about half the size of Roy Wilkins Auditorium.
- The Palace Theatre will attract more than 100,000 people downtown annually.
- Enhancing the vibrant downtown entertainment district is at the core of this project, which is a part of Saint Paul's commitment to creating vibrant places and spaces.
- This project will help attract millennials to Saint Paul, who often choose where they live and work based on a city's rich cultural offerings and vibrant street life.
- Construction will be completed in December 2016, in time to celebrate the building's 100<sup>th</sup> anniversary.