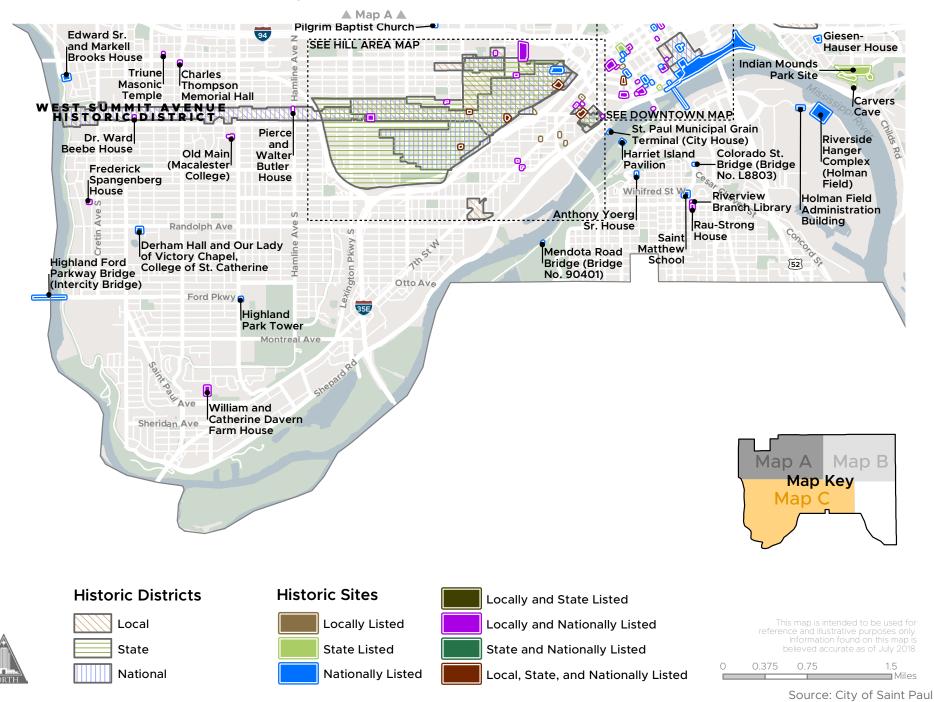

Source: City of Saint Paul

Map HP-3: Historic Districts and Sites - Map C - Southwest Saint Paul

Map HP-4: Historic Districts and Sites - Downtown Map

Source: City of Saint Paul

Map HP-5: Historic Districts and Sites - Hill Area Map