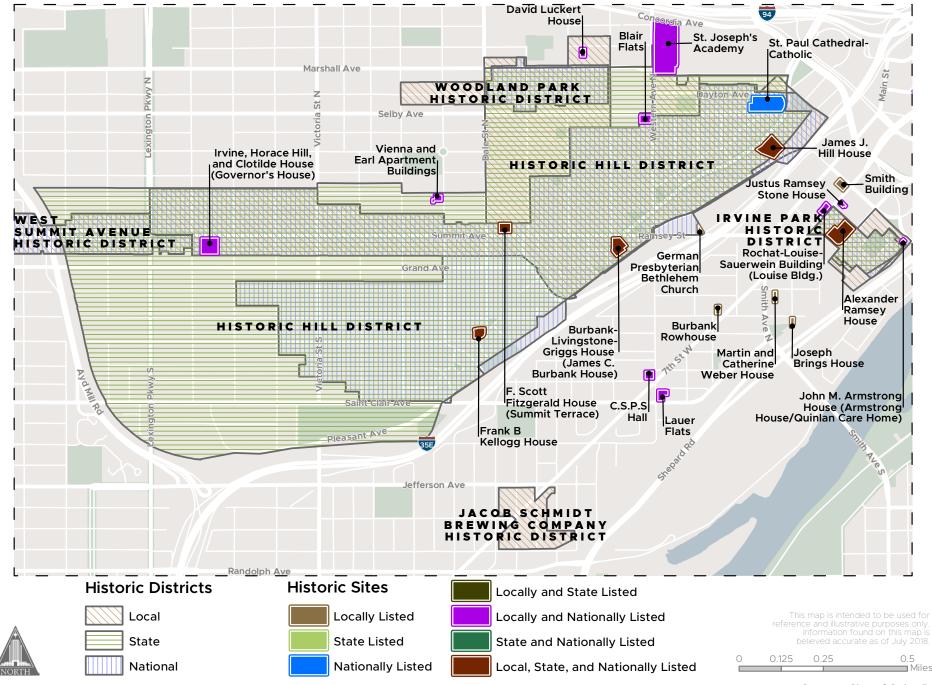

## Appendix A

| Maps of | of | Historic | Districts | and | Sites |
|---------|----|----------|-----------|-----|-------|
|---------|----|----------|-----------|-----|-------|

| Figure HP-1: Map A - Northwest Saint Paul | 199 |
|-------------------------------------------|-----|
| Figure HP-2: Map B - Northeast Saint Paul | 200 |
| Figure HP-3: Map C - Southwest Saint Paul | 20  |
| Figure HP-4: Downtown Map                 | 202 |
| Figure HP-5: Hill Area Map                | 203 |

198 HERITAGE AND CULTURAL PRESERVATION | Appendix A SAINT PAUL FOR ALL

Map HP-1: Historic Districts and Sites - Map A - Northwest Saint Paul

Map HP-2: Historic Districts and Sites - Map B - Northeast Saint Paul

Source: City of Saint Paul

Map HP-3: Historic Districts and Sites - Map C - Southwest Saint Paul

Map HP-4: Historic Districts and Sites - Downtown Map

Source: City of Saint Paul

Map HP-5: Historic Districts and Sites - Hill Area Map

Source: City of Saint Paul