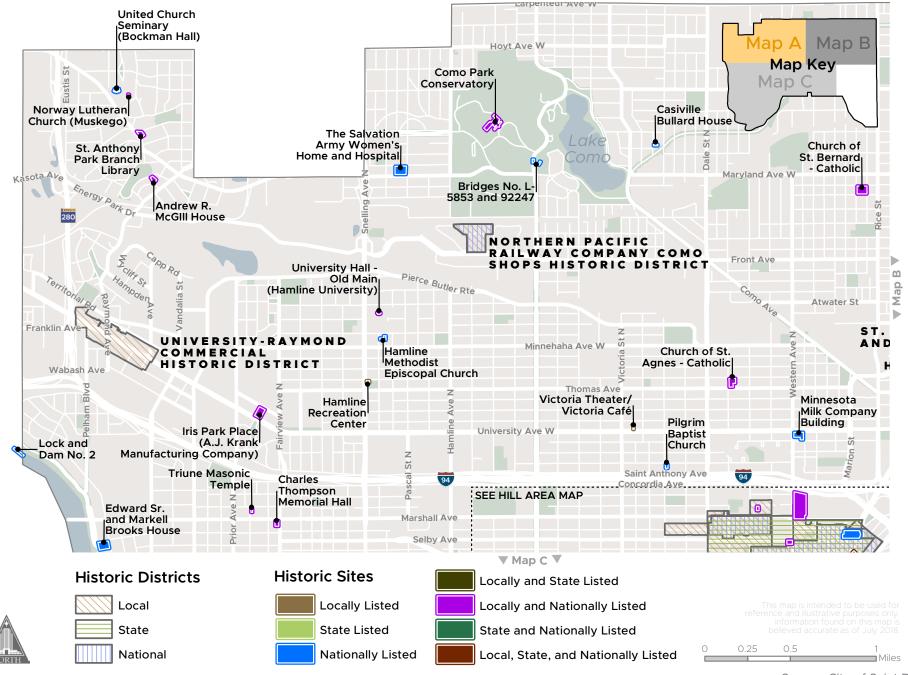

198 HERITAGE AND CULTURAL PRESERVATION | Appendix A SAINT PAUL FOR ALL

Map HP-1: Historic Districts and Sites - Map A - Northwest Saint Paul

Map HP-2: Historic Districts and Sites - Map B - Northeast Saint Paul