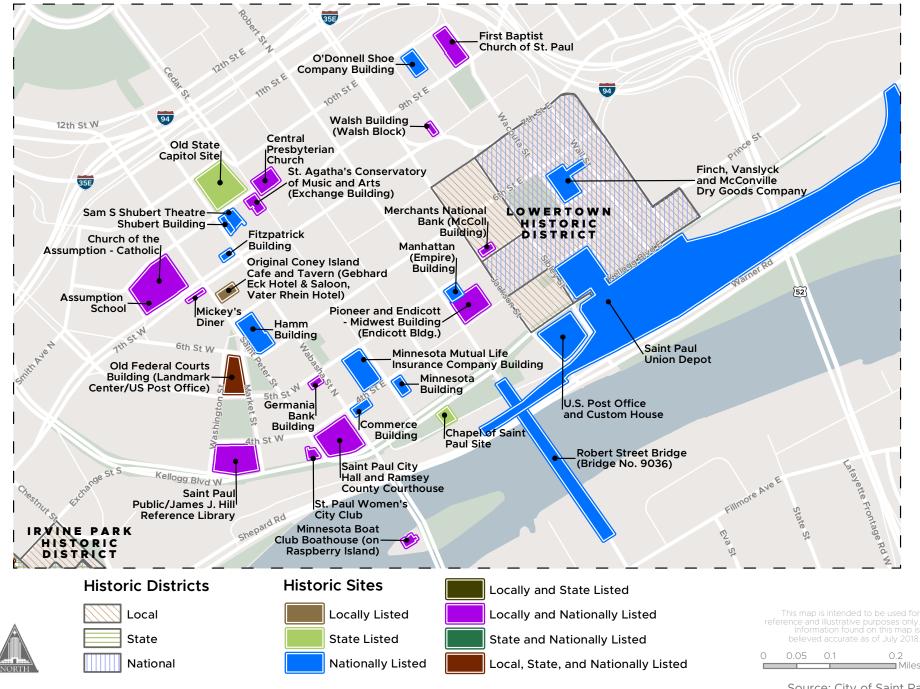

Source: City of Saint Paul

Map HP-3: Historic Districts and Sites - Map C - Southwest Saint Paul

Map HP-4: Historic Districts and Sites - Downtown Map

Source: City of Saint Paul

Map HP-5: Historic Districts and Sites - Hill Area Map