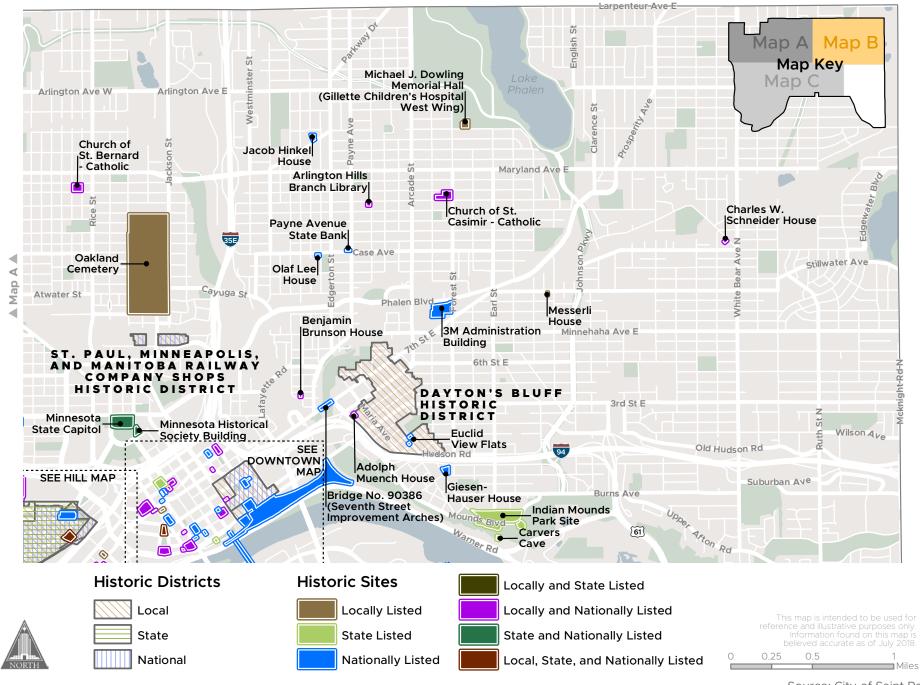

198 HERITAGE AND CULTURAL PRESERVATION | Appendix A SAINT PAUL FOR ALL

Map HP-1: Historic Districts and Sites - Map A - Northwest Saint Paul

Map HP-2: Historic Districts and Sites - Map B - Northeast Saint Paul