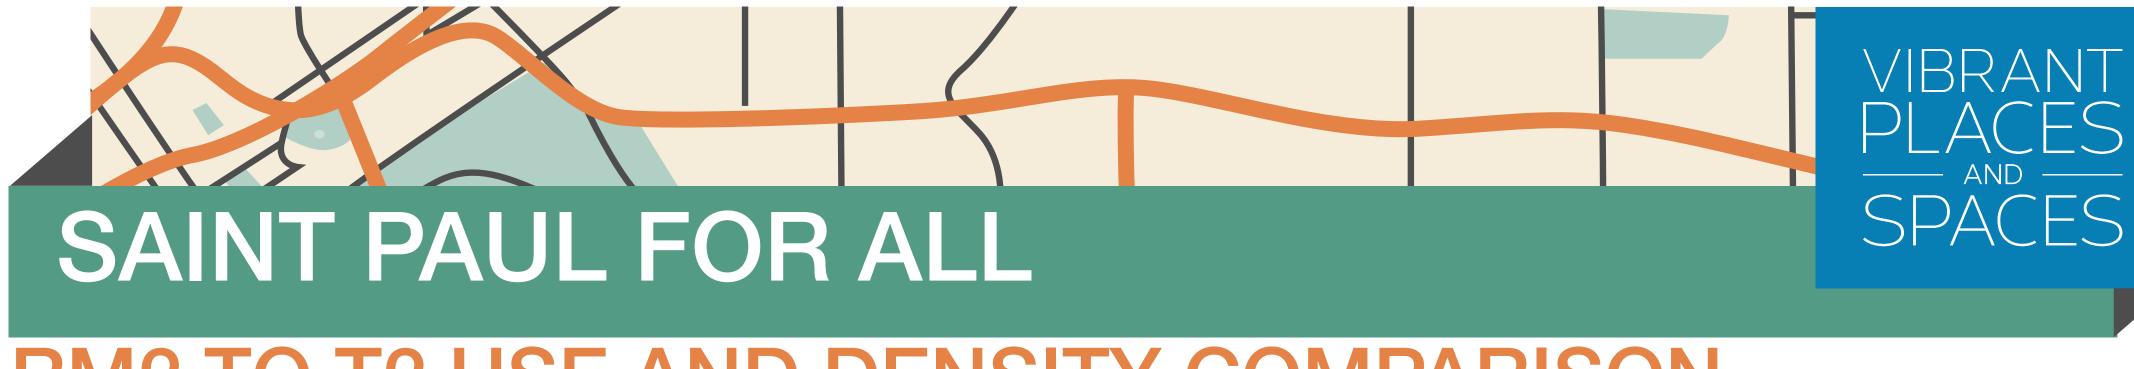

The RM2 medium-density multiple-family residential district is intended to provide for more extensive areas of multiple-family residential development and a variety of congregate living arrangements, as well as uses that serve the needs of the multiple-family residential districts. It is intended to provide for comprehensive development of multiple-family uses and a balance of population concentration near major thoroughfares, transit, and related facilities.

The T2 traditional neighborhood district is designed for use in existing or potential pedestrian and transit nodes. Its intent is to foster and support compact, pedestrianoriented commercial and residential development that, in turn, can support and increase transit usage. It

encourages, but does not require, a variety of uses and housing types, with careful attention to the amount and placement of parking and transitions to adjacent residential neighborhoods.