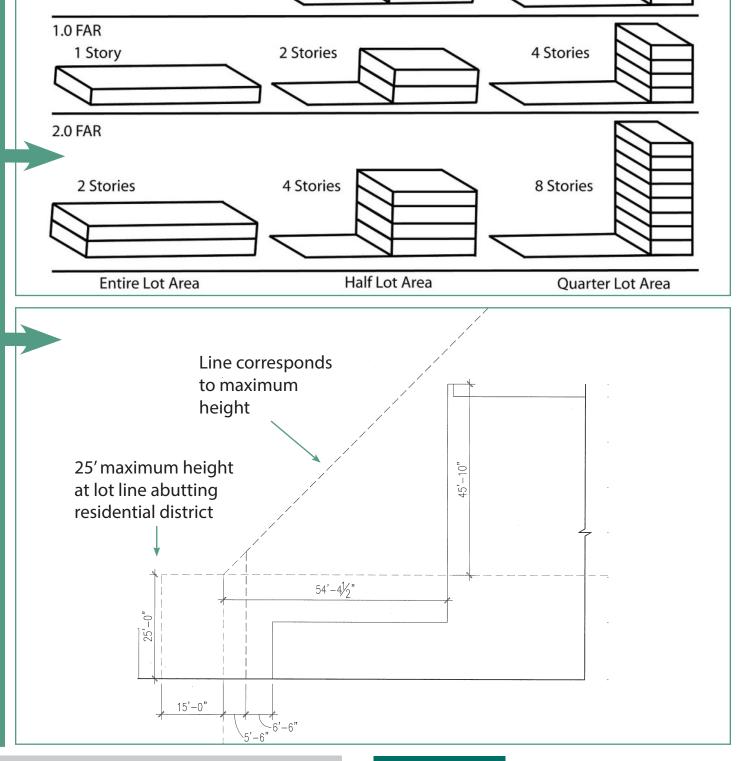

• (T2 Standard) Structures shall be no more than twentyfive (25) feet high along side and rear property lines abutting RL-RT2 residential districts; structures may exceed this twenty-five (25) foot height limit if stepped back from side and rear property lines a distance equal to the additional height