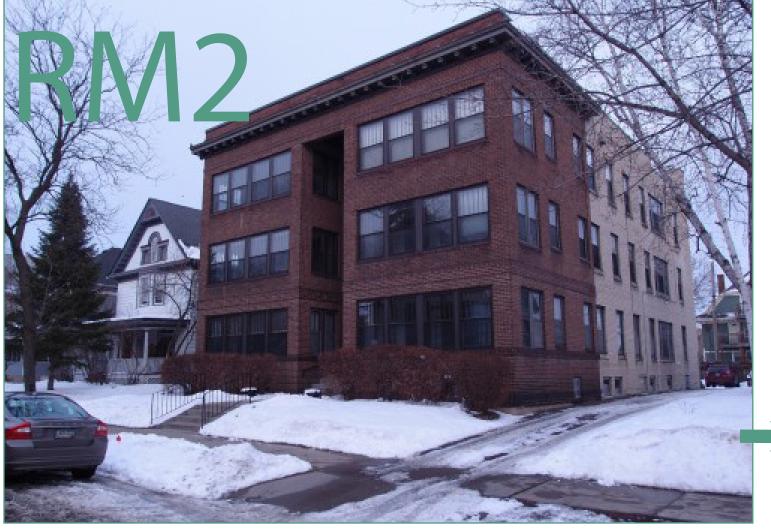

The T2 traditional neighborhood district is designed for use in existing or potential pedestrian and transit nodes. Its intent is to foster and support compact, pedestrianoriented commercial and residential development that, in turn, can support and increase transit usage. It

encourages, but does not require, a variety of uses and housing types, with careful attention to the amount and placement of parking and transitions to adjacent residential neighborhoods.