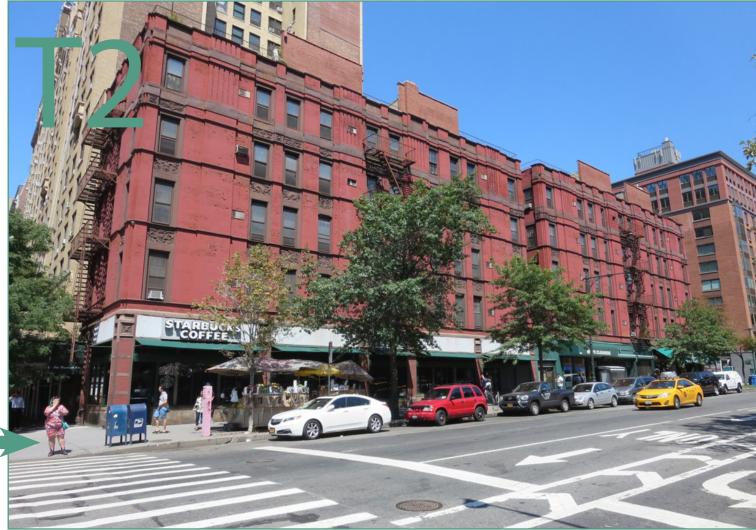

## **Dimensional Standards Comparison**

| Building Type by<br>Zoning District  | Density                                                                                 | Lot Size Minimum<br>(per unit)                  |        | Building Height<br>(feet) |                    | Yard Setbacks (feet) |      |      |
|--------------------------------------|-----------------------------------------------------------------------------------------|-------------------------------------------------|--------|---------------------------|--------------------|----------------------|------|------|
|                                      | Min.—Max.(a)                                                                            | Area (sq.<br>ft.)(a)                            | Width  |                           | Max.               | Front                | Side | Rear |
|                                      |                                                                                         |                                                 | (feet) | Min.                      |                    | Min.—<br>Max.        | Min. | Min. |
| T2<br>1-family dwelling              | 6—12 units/<br>acre(b)                                                                  | 3500(b)                                         | 30     | none                      | 35(e)              | 15—25(i)             | (k)  | 15   |
| T2<br>2-family/townhouse             | 8—20 units/<br>acre(b)                                                                  | 2000(b)                                         | 20     | none                      | 35(e)              | 10—25(i)             | (k)  | 15   |
| T2<br>Multifamily                    | FAR as for mixed<br>use                                                                 | n/a                                             | n/a    | none                      | 35(e), (f)         | 10—25(i)             | (k)  | (k)  |
| T2<br>Nonresidential or<br>mixed use | 0.3—2.0 FAR with<br>surface parking<br>and 0.3—3.0 FAR<br>with structured<br>parking(c) | n/a                                             | n/a    | none                      | 35(e) <i>,</i> (f) | 0—10(j)              | (k)  | (k)  |
| RM2 multiple-family(a)               | n/a                                                                                     |                                                 | n/a    | none                      | 50(k)              | 25(g) min.           | 9(i) | 25   |
| Important cor                        | es of                                                                                   | <b>Exhibit 23.84A.012 A</b><br>Floor Area Ratio |        |                           |                    |                      |      |      |
| the T2 and RM                        | S                                                                                       | 0.5 FAR                                         | 1 Stor | ×                         | 2 Stories          |                      |      |      |

• (T2 Standard) In T2 multifamily and mixed use buildings, density is determined by Floor Area Ratios. Floor Area ratio is defined as: The total floor area of all buildings or structures on a zoning lot divided by the area of said lot.