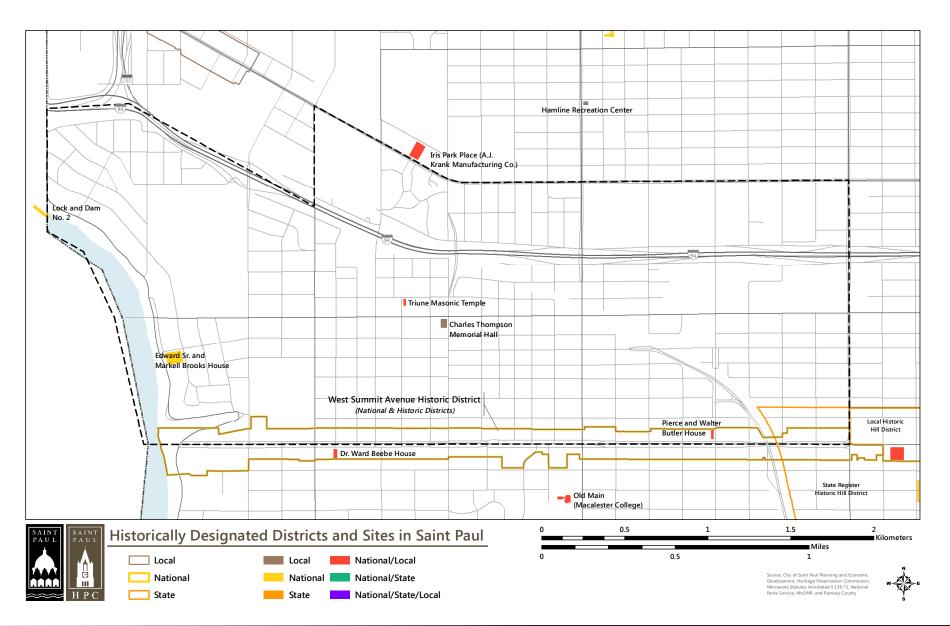

History provides perspective and enriches the experience of living in our neighborhoods. When history connects people, it provides a sense of community, promotes neighborhood investment, and shapes future housing and development. We strive to maintain Union Park's residential and small business character, and to preserve the historic dimension of a livable city through our parks, public buildings, housing, sidewalks and streets, and familiar landmarks. Our goals align with the City's, and include ways to use historic preservation to further economic development and sustainability, and to provide education and outreach. The following completed context studies are applicable to our district: Saint Paul Historic Context Study: Churches, Synagogues and Religious Buildings: 1849-1950 (2001); Saint Paul Historic Context Study: Neighborhood Commercial Centers: 1874-1960 (2001); Residential Real Estate Development: 1880-1950 (2001); Transportation Corridors: 1857-1950 (2001). Additionally, a map and list of all historically designated and inventoried sites in the Plan area can be found in Appendix 3.

## **Appendix 3: Historic Districts, Sites, and Properties**