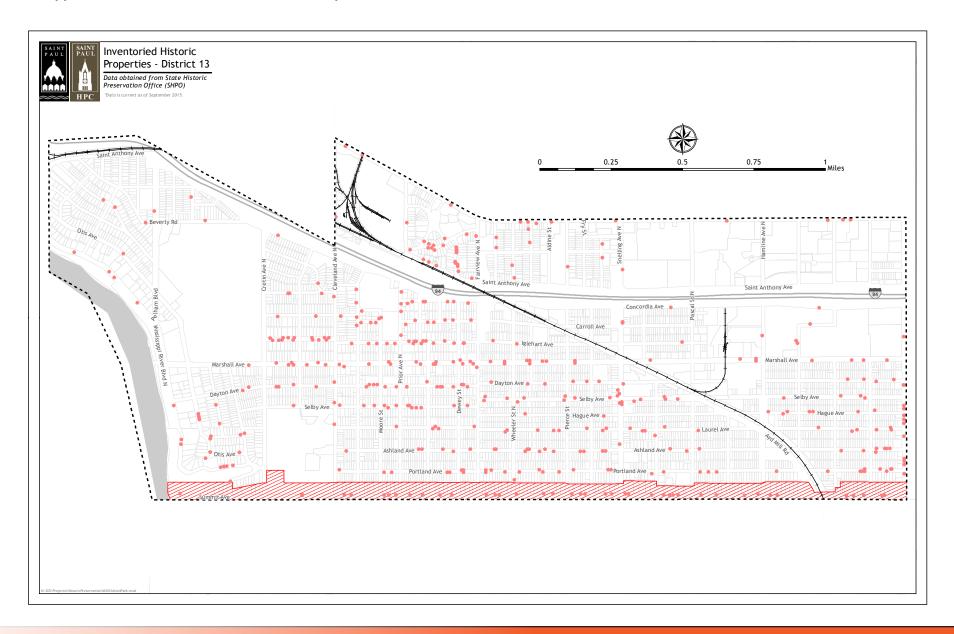

History provides perspective and enriches the experience of living in our neighborhoods. When history connects people, it provides a sense of community, promotes neighborhood investment, and shapes future housing and development. We strive to maintain Union Park's residential and small business character, and to preserve the historic dimension of a livable city through our parks, public buildings, housing, sidewalks and streets, and familiar landmarks. Our goals align with the City's, and include ways to use historic preservation to further economic development and sustainability, and to provide education and outreach. The following completed context studies are applicable to our district: Saint Paul Historic Context Study: Churches, Synagogues and Religious Buildings: 1849-1950 (2001); Saint Paul Historic Context Study: Neighborhood Commercial Centers: 1874-1960 (2001); Residential Real Estate Development: 1880-1950 (2001); Transportation Corridors: 1857-1950 (2001). Additionally, a map and list of all historically designated and inventoried sites in the Plan area can be found in Appendix 3.

## **Appendix 3: Historic Districts, Sites, and Properties**